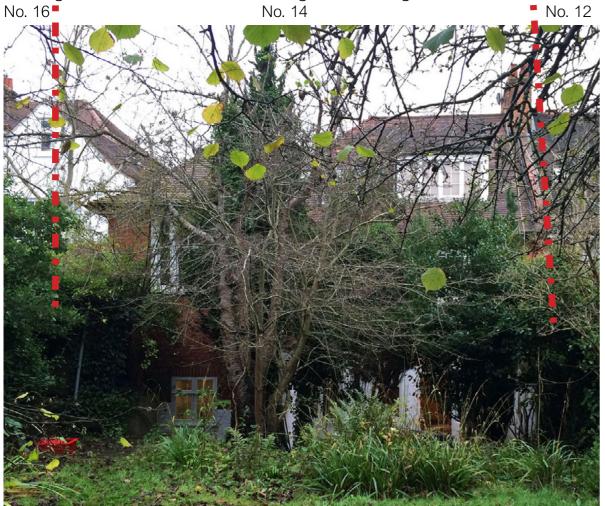

View of existing garden, facing Northeast No. 12 No. 14

Existing rear boundary between No. 14 & 12 Ferncroft Avenue No. 14 No. 12

Existing passageway, facing Southeast No. 16 No. 14

Existing rear facade as seen from the garden, facing Southeast No. 16 No. 14