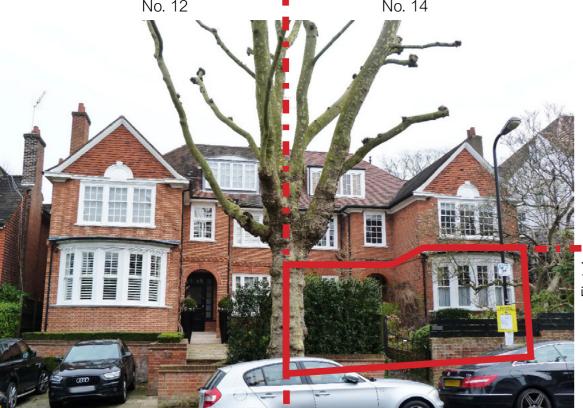

## Flat 1, 14 Ferncroft Avenue

Existing front facade (street frontage) - Flat 1 highlighted No. 12 No. 14

Existing rear elevation, facing Southwest

Existing rear extension

Existing rear elevation, kitchen window