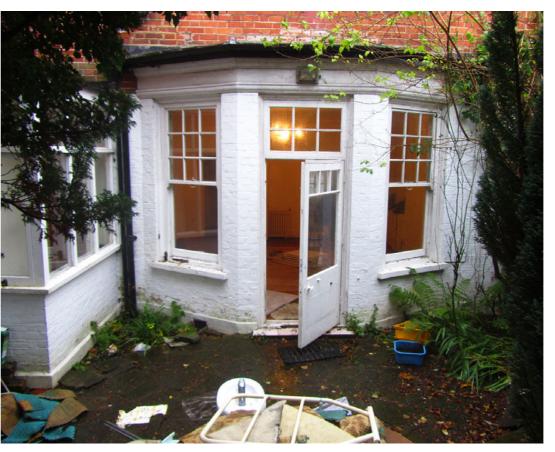

## Flat 1, 14 Ferncroft Avenue

Existing front facade (street frontage) - Flat 1 highlighted No. 12 No. 14

Existing rear elevation, facing Southwest

Existing rear extension

Existing rear elevation, kitchen window