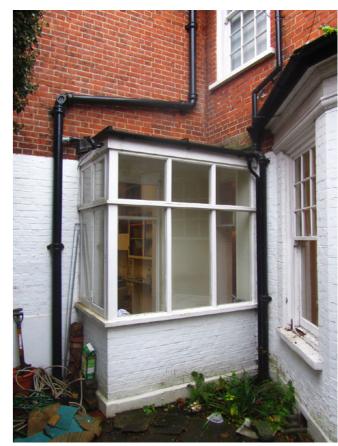

## Flat 1, 14 Ferncroft Avenue

Existing front facade (street frontage) - Flat 1 highlighted No. 12 No. 14

Existing rear elevation, facing Southwest

Existing rear extension

Existing rear elevation, kitchen window