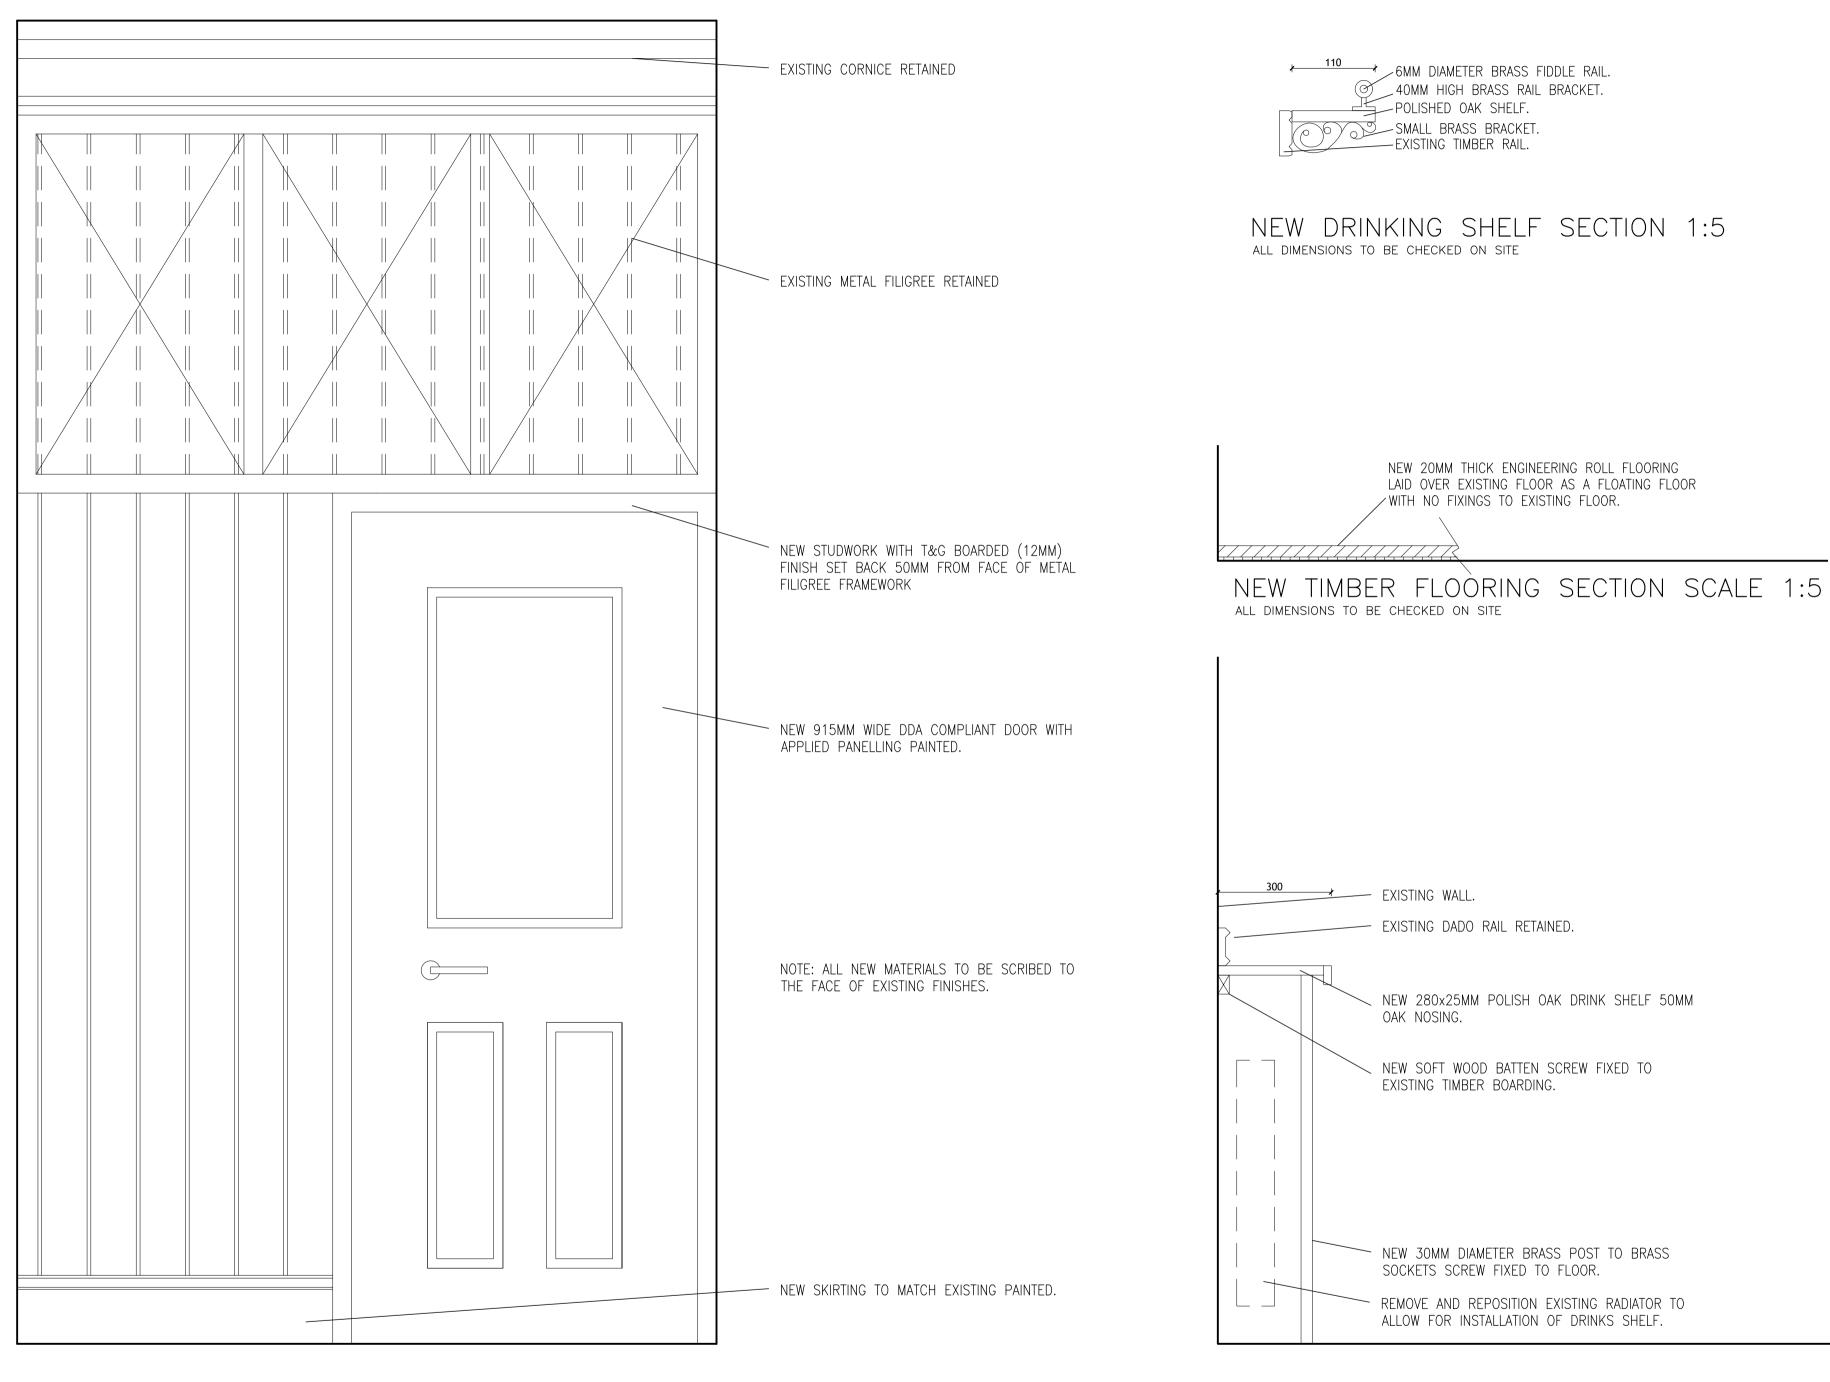

NEW STUD WALL ELEVATION TO DISABLED TOILET SCALE 1:10 ALL DIMENSIONS TO BE CHECKED ON SITE

NEW DRINKING SHELF SECTION 1:10 ALL DIMENSIONS TO BE CHECKED ON SITE

| Contractors are to check all levels and dimensions<br>before work is put in hand, and any discrepancies<br>are to be referred to the architects |      |             |     |      |  |  |  |  |
|-------------------------------------------------------------------------------------------------------------------------------------------------|------|-------------|-----|------|--|--|--|--|
|                                                                                                                                                 |      |             |     |      |  |  |  |  |
| REV                                                                                                                                             | DATE | DESCRIPTION | DWN | CHKD |  |  |  |  |