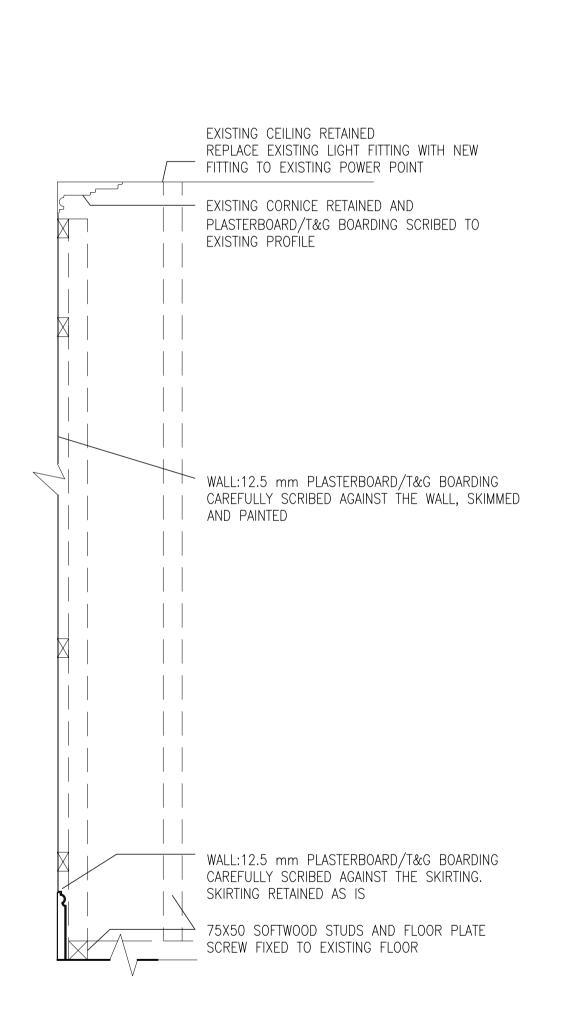

## NEW WALL DETAIL

| drawing number | revision   |     |     |       |     |  |  |  |
|----------------|------------|-----|-----|-------|-----|--|--|--|
|                | -          |     |     |       |     |  |  |  |
| 8404-SK1       |            |     |     |       |     |  |  |  |
|                | checked AD |     |     |       |     |  |  |  |
|                |            |     |     |       |     |  |  |  |
| scale 1:10@ A1 | dra        | awn | SJW |       |     |  |  |  |
| 1.10@ A1       | dat        | te  | SE  | PT 20 | 016 |  |  |  |
|                |            |     |     |       |     |  |  |  |

contractors are to check all levels and dimensions before work is put in hand, and any discrepancies are to

This drawing is the property of LAP Architects + Interior Designers Ltd. and must not be copied or reproduced in any way in whole or in part without the express permission of LAP Architects + Interior Designers Ltd. Copyright © LAP Architects + Interior Designers Ltd.