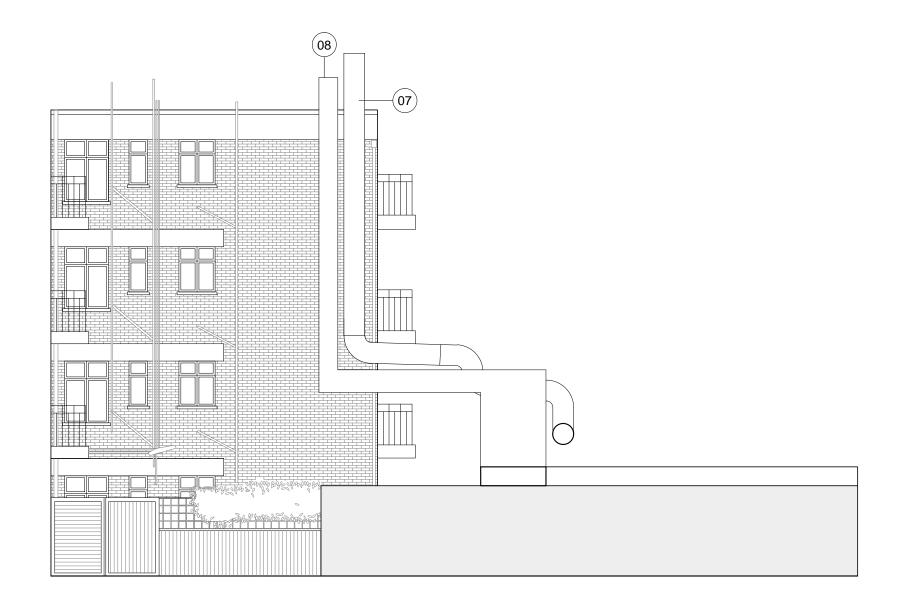

01 Proposed Elevation A A200 SCALE 1:100

Position of existing duct updated

Proposed flue re-positioned following planning officer comments

date

12.10.16

A200

Proposed Elevation B SCALE 1:100

A200

03 Proposed Elevation C SCALE 1:100

Key

- New louvred panel with door installed in existing opening
  Existing bin store relocated
- Existing wall removed to increase size of existing bin stotre Height of existing opening increased to 2
- metres above FFL Existing floor infilled level with existing bin
- Existing bins relocated to new bin store
- New boiler flue in black painted finish to match
- existing duct Existing duct in black painted finish

copyright
This drawing is the property of dMFK Architects ltd. No disclosure or copy of it may be made without the written permission of dMFK Architects ltd.

the old library 119 cholmley gardens london nw6 1aa t 020 7435 1144 f 020 7435 0884 mail info@dmfk.co.uk drawing title project PROPOSED **Boiler House** ELEVATIONS A, B & C scale at A3 drawn scale at A1 1:100 JP Cholmley Gardens Ltd OCT 16 revision project no. drawing no. 2063 A200

01 Proposed Elevation D

A201 | SCALE 1:100

Key

01 New louvred panel with door installed in existing opening

Existing bin store relocated
Existing wall removed to increase size of existing bin stotre
Height of existing opening increased to 2

metres above FFL

05 Existing floor infilled level with existing bin

store Existing bins relocated to new bin store

New boiler flue in black painted finish to match existing duct

Existing duct in black painted finish

**copyright**This drawing is the property of dMFK Architects ltd. No disclosure or copy of it may be made without the written permission of dMFK Architects ltd.

**DE METZ FORBES KNIGHT** ARCHITECTS

| the old library 119 cholmley gardens lo | ndon nw6 1aa t 020       | 7435 1144 <b>f</b> 020 | 7435 0884 ma   | ail info@dmfk.co.uk |  |
|-----------------------------------------|--------------------------|------------------------|----------------|---------------------|--|
| project                                 | drawing title            | drawing title          |                |                     |  |
| Boiler House                            | PROPOSED<br>ELEVATIONS D |                        |                |                     |  |
| client                                  | scale at A1              | scale at A3            | drawn          | date                |  |
| Cholmley Gardens Ltd                    | -<br>project no.         | 1:100<br>drawing no.   | JP<br>revision | OCT 16              |  |
|                                         | 2063                     | A201                   | Α              |                     |  |