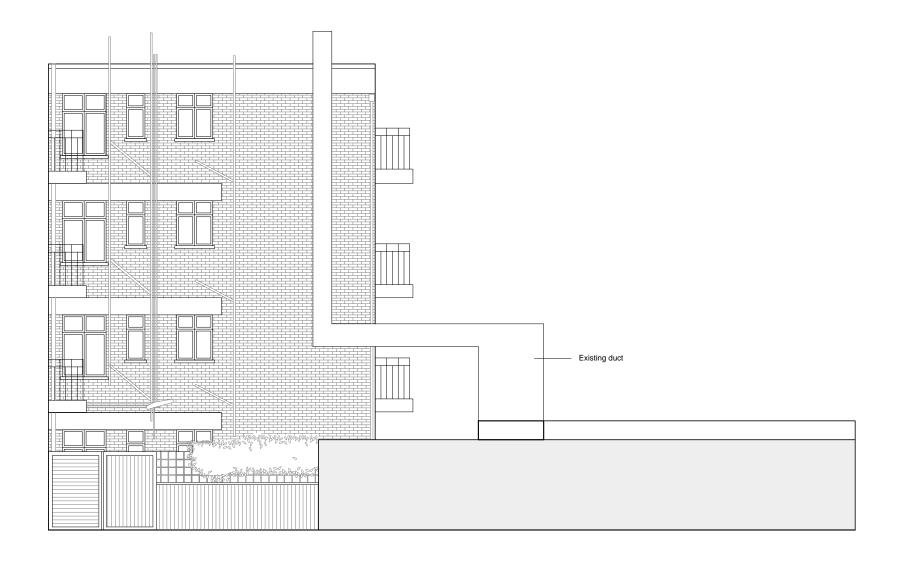

03 Existing Elevation C

A20 | SCALE 1:100

02 Existing Elevation B

A20 SCALE 1:100

A20 | SCALE 1:100

O1 Existing Elevation
A21 SCALE 1:100

date revisions rev 12.10.16 Information updated

key plan

03 Proposed Elevation C SCALE 1:100

Key

- New louvred panel with door installed in existing opening
  Existing bin store relocated
- Existing wall removed to increase size of existing bin stotre Height of existing opening increased to 2
- metres above FFL Existing floor infilled level with existing bin
- Existing bins relocated to new bin store
- New boiler flue in black painted finish to match
- existing duct Existing duct in black painted finish