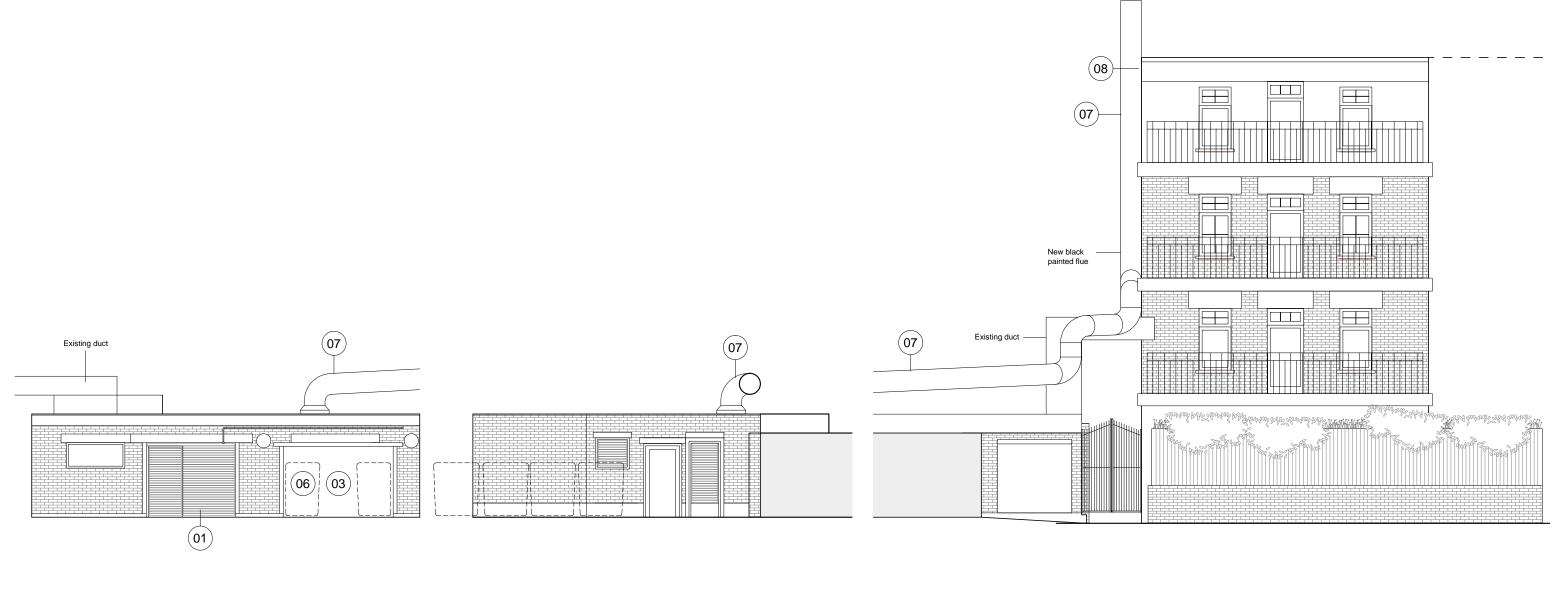

01 Proposed Elevation A A200 SCALE 1:100

Position of existing duct updated

Proposed flue re-positioned following planning officer comments

date

12.10.16

A200

Proposed Elevation B SCALE 1:100

A200

03 Proposed Elevation C SCALE 1:100

Key

- New louvred panel with door installed in existing opening
  Existing bin store relocated
- Existing wall removed to increase size of existing bin stotre Height of existing opening increased to 2
- metres above FFL Existing floor infilled level with existing bin
- Existing bins relocated to new bin store
- New boiler flue in black painted finish to match
- existing duct Existing duct in black painted finish

copyright
This drawing is the property of dMFK Architects ltd. No disclosure or copy of it may be made without the written permission of dMFK Architects ltd.

the old library 119 cholmley gardens london nw6 1aa t 020 7435 1144 f 020 7435 0884 mail info@dmfk.co.uk drawing title project PROPOSED **Boiler House** ELEVATIONS A, B & C scale at A3 drawn scale at A1 1:100 JP Cholmley Gardens Ltd OCT 16 revision project no. drawing no. 2063 A200

01 Proposed Elevation D

A201 | SCALE 1:100

Key

01 New louvred panel with door installed in existing opening

Existing bin store relocated
Existing wall removed to increase size of existing bin stotre
Height of existing opening increased to 2

metres above FFL

05 Existing floor infilled level with existing bin

store Existing bins relocated to new bin store

New boiler flue in black painted finish to match existing duct

Existing duct in black painted finish

**copyright**This drawing is the property of dMFK Architects ltd. No disclosure or copy of it may be made without the written permission of dMFK Architects ltd.

**DE METZ FORBES KNIGHT** ARCHITECTS

| the old library 119 cholmley gardens lo | ndon nw6 1aa t 020       | 7435 1144 <b>f</b> 020 | 7435 0884 ma   | ail info@dmfk.co.uk |  |
|-----------------------------------------|--------------------------|------------------------|----------------|---------------------|--|
| project                                 | drawing title            | drawing title          |                |                     |  |
| Boiler House                            | PROPOSED<br>ELEVATIONS D |                        |                |                     |  |
| client                                  | scale at A1              | scale at A3            | drawn          | date                |  |
| Cholmley Gardens Ltd                    | -<br>project no.         | 1:100<br>drawing no.   | JP<br>revision | OCT 16              |  |
|                                         | 2063                     | A201                   | Α              |                     |  |