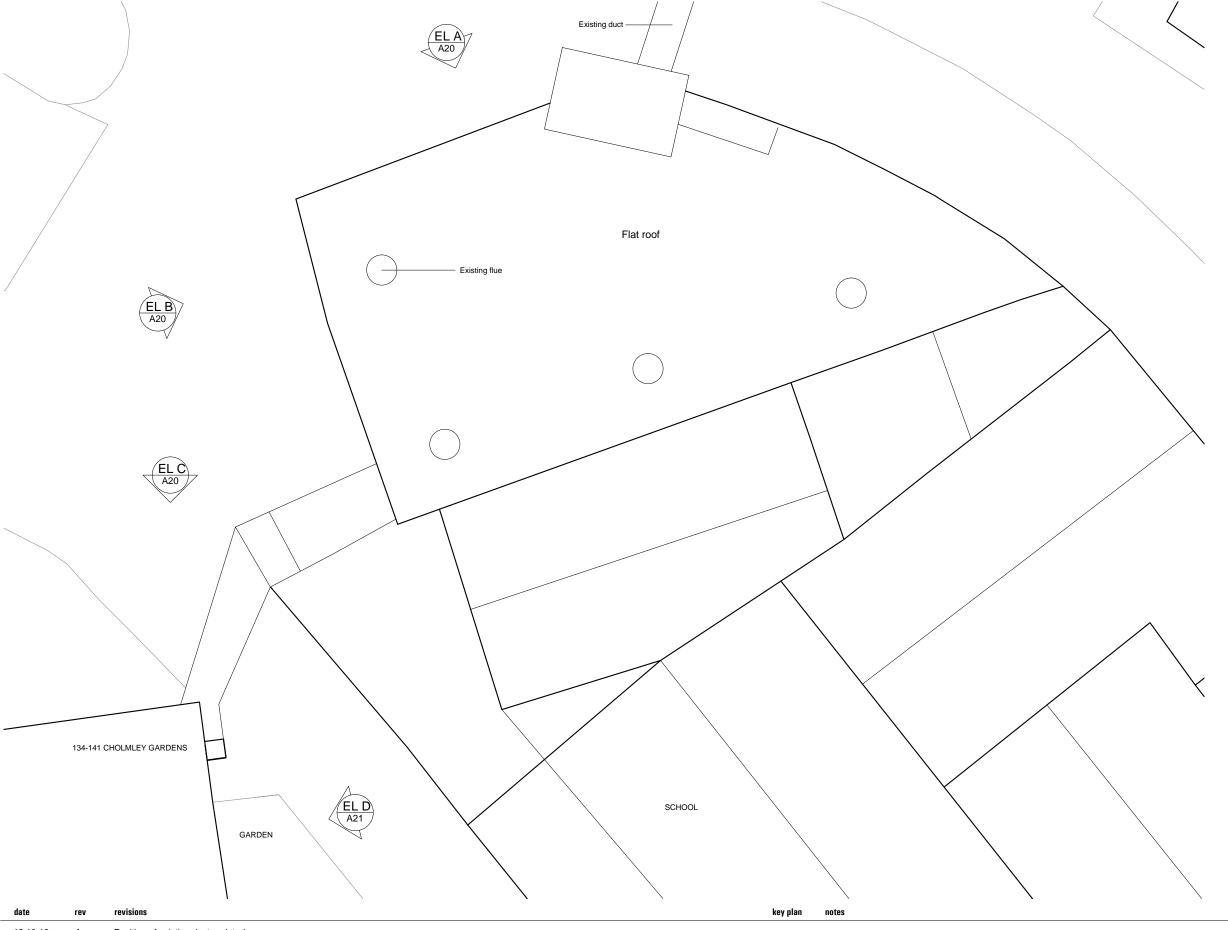

copyright
This drawing is the property of dMFK Architects Itd. No disclosure or copy of it may be made without the written permission of dMFK Architects Itd.

**DE METZ FORBES KNIGHT** ARCHITECTS

O1 Existing Roof Plan
A11 SCALE 1:100

| the old library 119 cholliney gardens to | IIUUII IIWO TAA LUZU | 7430 1144 1 020       | 7430 0004 III  | all illiowullik.co. |  |
|------------------------------------------|----------------------|-----------------------|----------------|---------------------|--|
| project                                  |                      | drawing title         | drawing title  |                     |  |
| Boiler House                             |                      | EXISTING<br>ROOF PLAN |                |                     |  |
| client                                   | scale at A1          | scale at A3           | drawn          | date                |  |
| Cholmley Gardens Ltd                     | -<br>project no.     | 1:100<br>drawing no.  | JP<br>revision | OCT 16              |  |
|                                          | 2063                 | A11                   | Α              |                     |  |