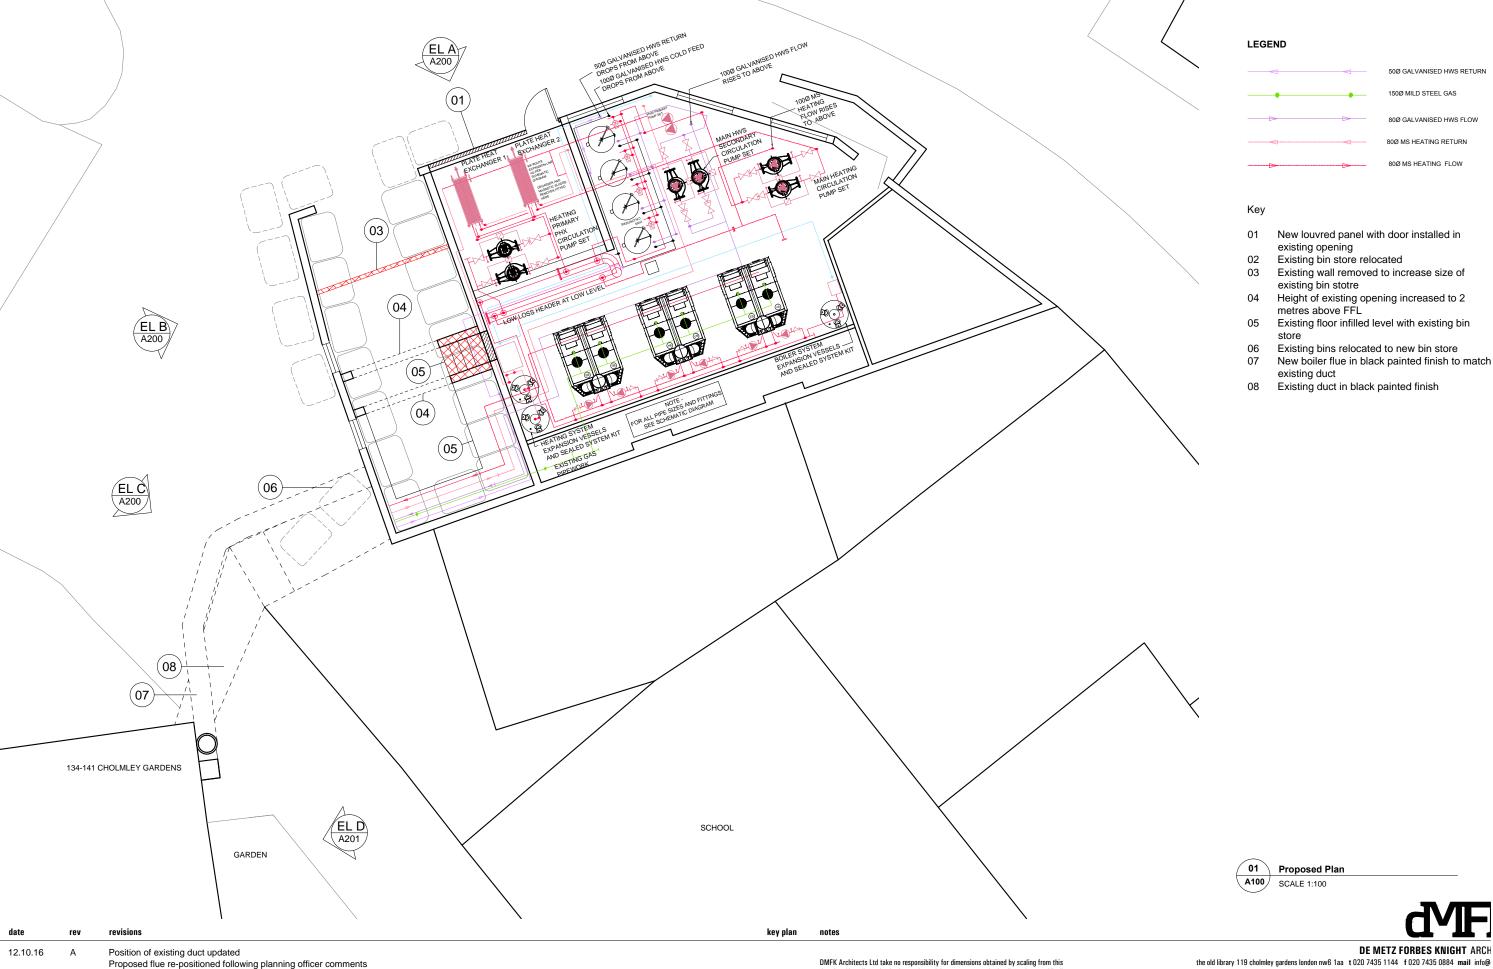

| project              |                  | urawing title        | urawing title  |     |  |  |
|----------------------|------------------|----------------------|----------------|-----|--|--|
| Boiler House         |                  | PROPOSED<br>PLAN     |                |     |  |  |
| client               | scale at A1      | scale at A3          | drawn          | dat |  |  |
| Cholmley Gardens Ltd | -<br>project no. | 1:100<br>drawing no. | JP<br>revision | 00  |  |  |
|                      | 2063             | A100                 | Α              |     |  |  |

Proposed flue re-positioned following planning officer comments

DMFK Architects Ltd take no responsibility for dimensions obtained by scaling from this drawing. If no dimension is shown the recipient must ascertain the dimension specifically from the architect or by site measurement and may not rely on the drawing. Supply of the drawing in digital form is solely for convenience and no reliance may be placed on any data in digital form. All data must be checked against hard copy. This drawing is issued for design intent only and should not be used for construction unless stated.

03 Proposed Elevation C SCALE 1:100

Key

- New louvred panel with door installed in existing opening
  Existing bin store relocated
- Existing wall removed to increase size of existing bin stotre Height of existing opening increased to 2
- metres above FFL Existing floor infilled level with existing bin
- Existing bins relocated to new bin store
- New boiler flue in black painted finish to match
- existing duct Existing duct in black painted finish