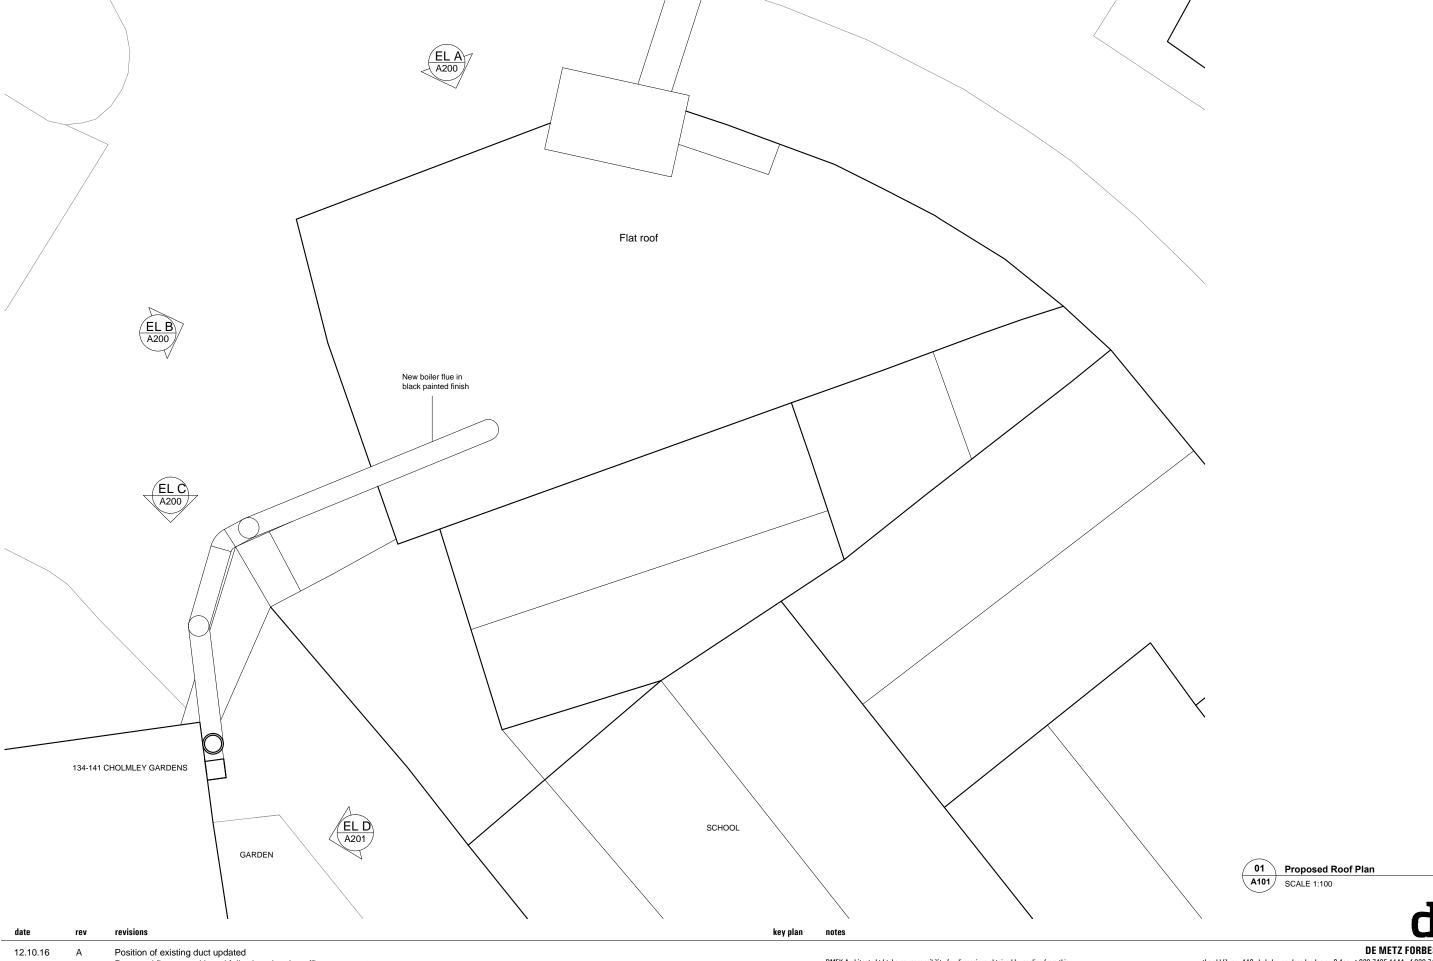

| project              |                  | drawing title         |                |      |
|----------------------|------------------|-----------------------|----------------|------|
| Boiler House         |                  | PROPOSED<br>ROOF PLAN |                |      |
| client               | scale at A1      | scale at A3           | drawn          | date |
| Cholmley Gardens Ltd | -<br>project no. | 1:100<br>drawing no.  | JP<br>revision | OC   |
|                      | 2063             | A101                  | A              |      |

03 Proposed Elevation C SCALE 1:100

Key

- New louvred panel with door installed in existing opening
  Existing bin store relocated
- Existing wall removed to increase size of existing bin stotre Height of existing opening increased to 2
- metres above FFL Existing floor infilled level with existing bin
- Existing bins relocated to new bin store
- New boiler flue in black painted finish to match
- existing duct Existing duct in black painted finish