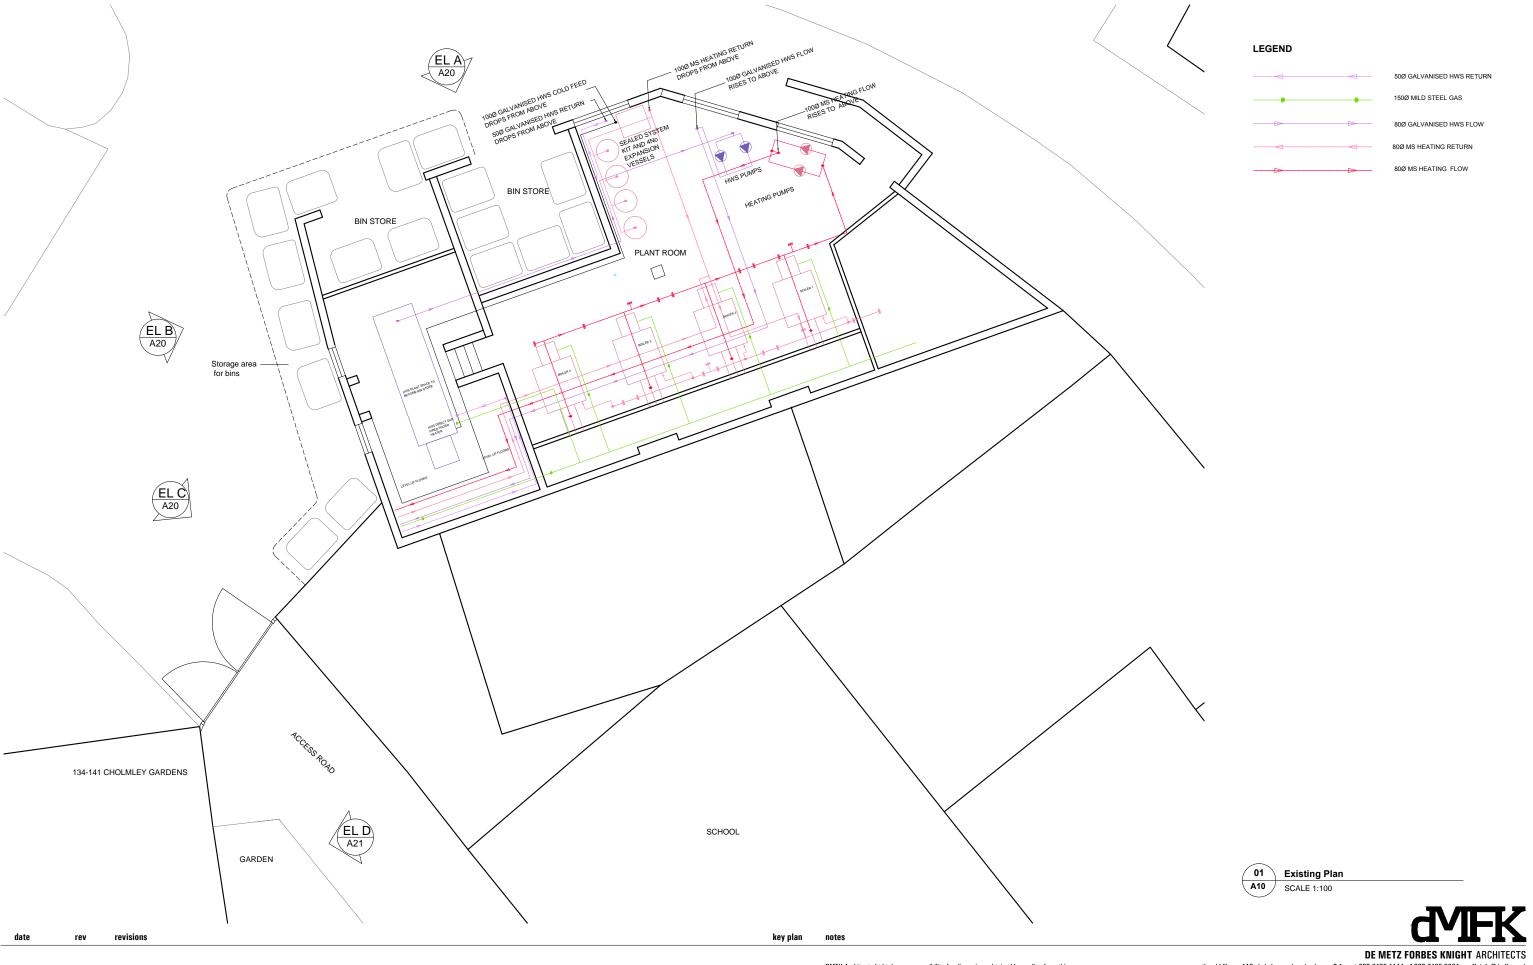

| project          |                      |                                                                       | drawing title                                          |  |  |  |
|------------------|----------------------|-----------------------------------------------------------------------|--------------------------------------------------------|--|--|--|
| Boiler House     |                      |                                                                       | EXISTING<br>PLAN                                       |  |  |  |
| scale at A1      | scale at A3          | drawn                                                                 | date                                                   |  |  |  |
| -<br>project no. | 1:100<br>drawing no. | JP<br>revision                                                        | JUL 16                                                 |  |  |  |
| 2063             | Δ10                  | _                                                                     |                                                        |  |  |  |
|                  | -<br>project no.     | EXISTING PLAN scale at A1 scale at A3 - 1:100 project no. drawing no. | EXISTING PLAN scale at A1 scale at A3 drawn - 1:100 JP |  |  |  |