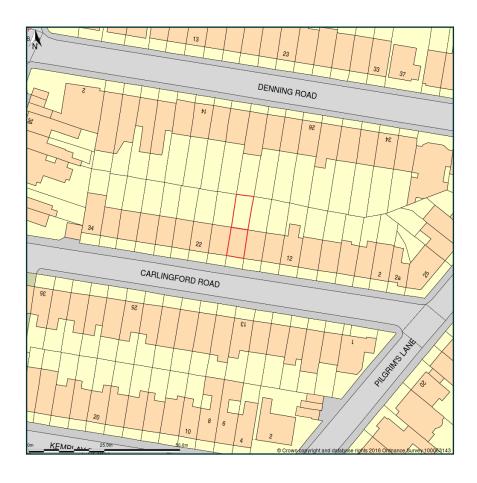

## 18d, Carlingford Road, London, Camden, NW3 1RX

Site Plan shows area bounded by: 526740.53, 185687.04 526881.96, 185828.47 (at a scale of 1:1250) The representation of a road, track or path is no evidence of a right of way. The representation of features as lines is no evidence of a property boundary.