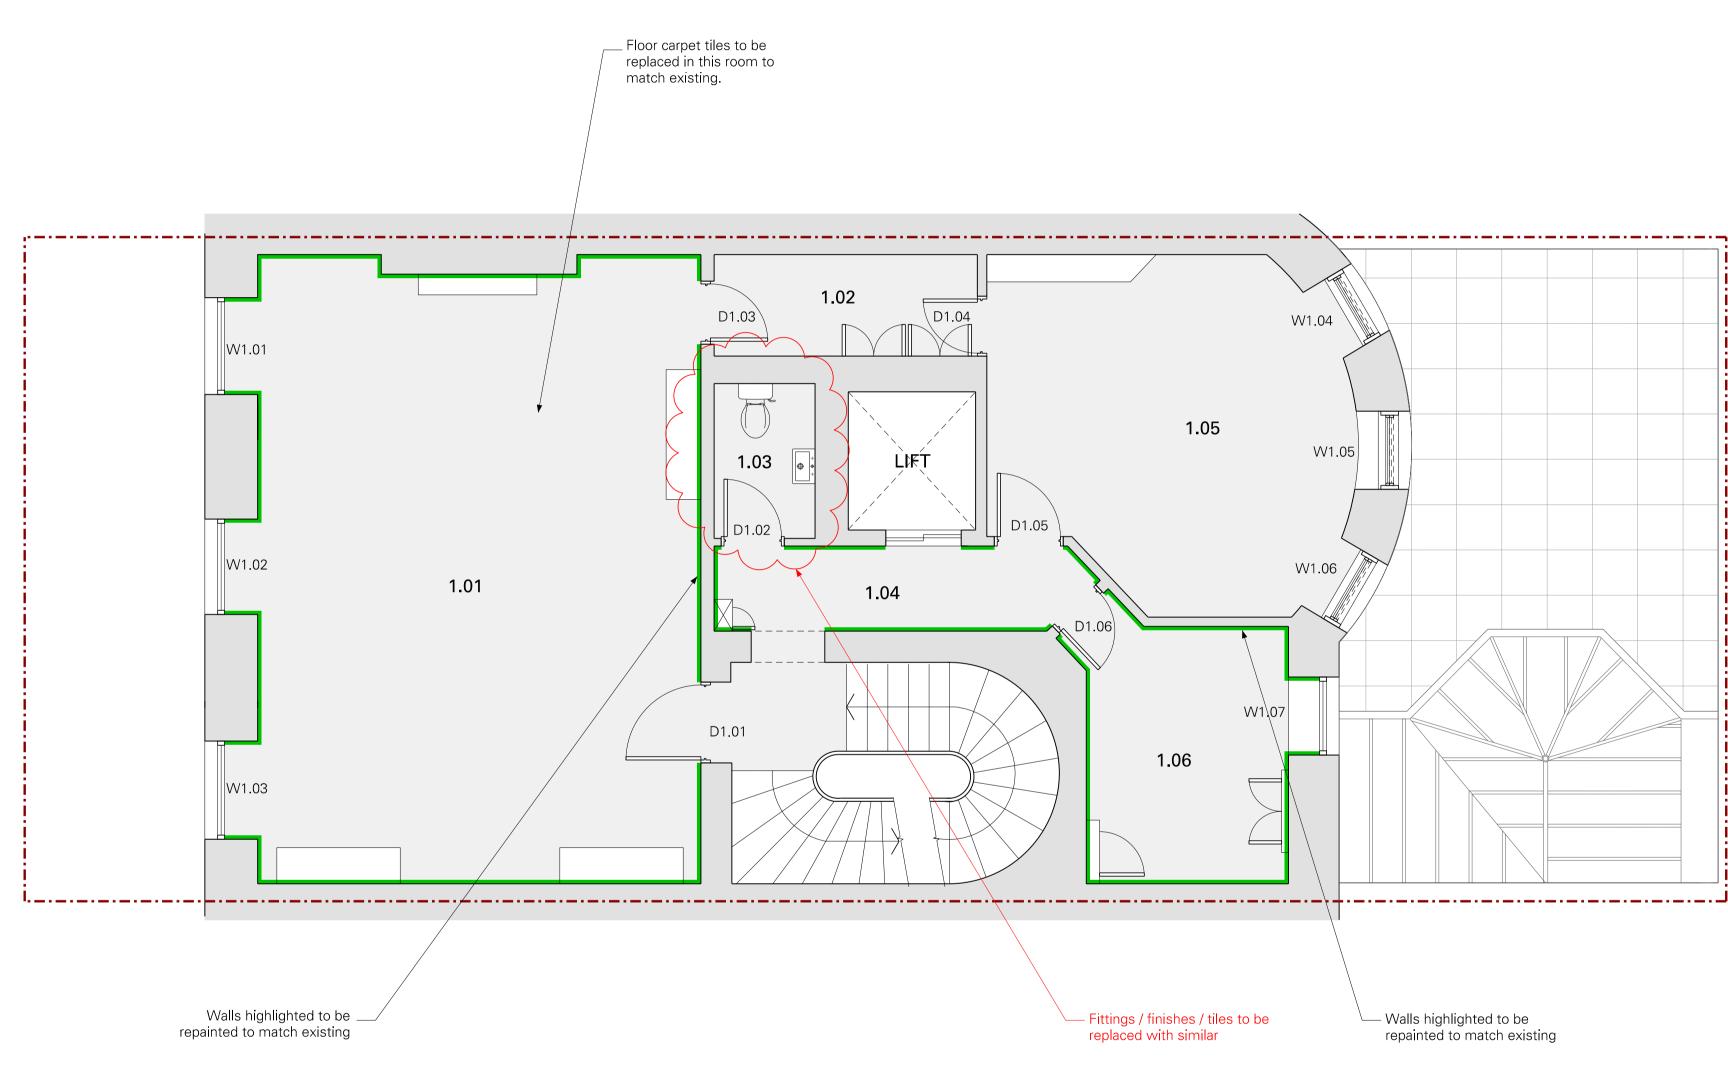

© Waind Gohil + Potter Architects 2016

BEDFORD SQUARE

Proposed Lower Ground Floor Plan

match existing

## Drawing Key

----- Site boundary line

Walls to be redecorated to match existing

#### Kitchens & Bathrooms

All kitchen and bathroom/sanitaryware fittings to be replaced with new in existing locations. All plumbing, water supply and waste to remain as existing. All kitchen layouts to remain as existing.

Heating & Cooling New heating / cooling system to replace existing defective system. Existing ductwork to be utilised throughout, with no new builders work holes formed.

Electrics All existing sockets located in skirting to remain