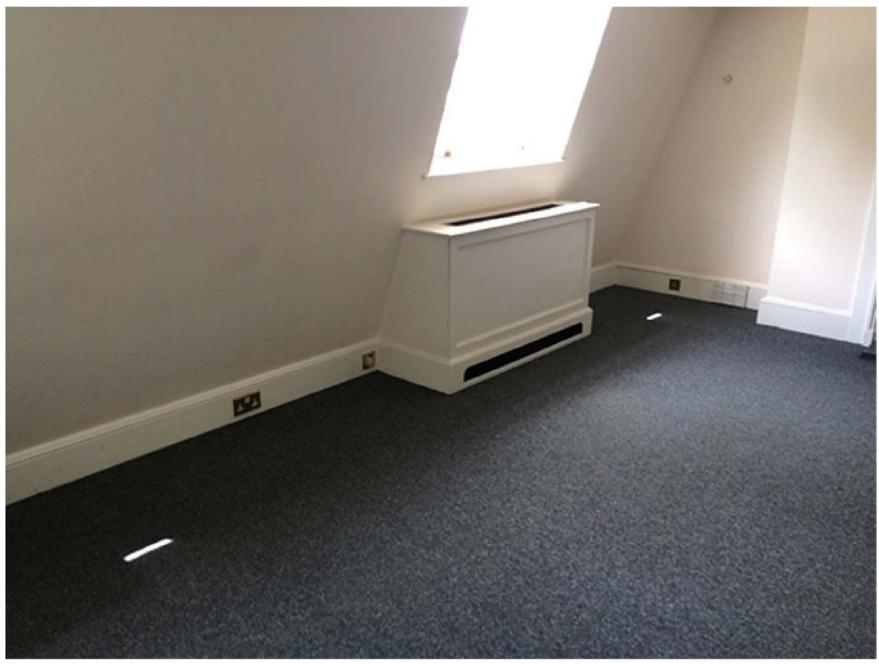

01 - Photo of existing timber boxes laid to conceal / househeating system (Panel removed)

03 - Photo of existing timber boxes built into window reveal

02 - Photo of existing timber boxes laid to conceal / househeating system

Existing Heating & Cooling Elements to be Reused

General arrangement drawing

| Project<br>7 Bedford Square, London WC1 | B 3RA                 |
|-----------------------------------------|-----------------------|
| Drawing                                 |                       |
| Existing Heating & Cooling Con          | ditions - Photo Sheet |
| Scale                                   | Date                  |
| 1:50 @ A1, 1:100 @ A3                   | Aug. 2016             |
| Drawing number                          | Revision              |
| 357 210                                 | -                     |