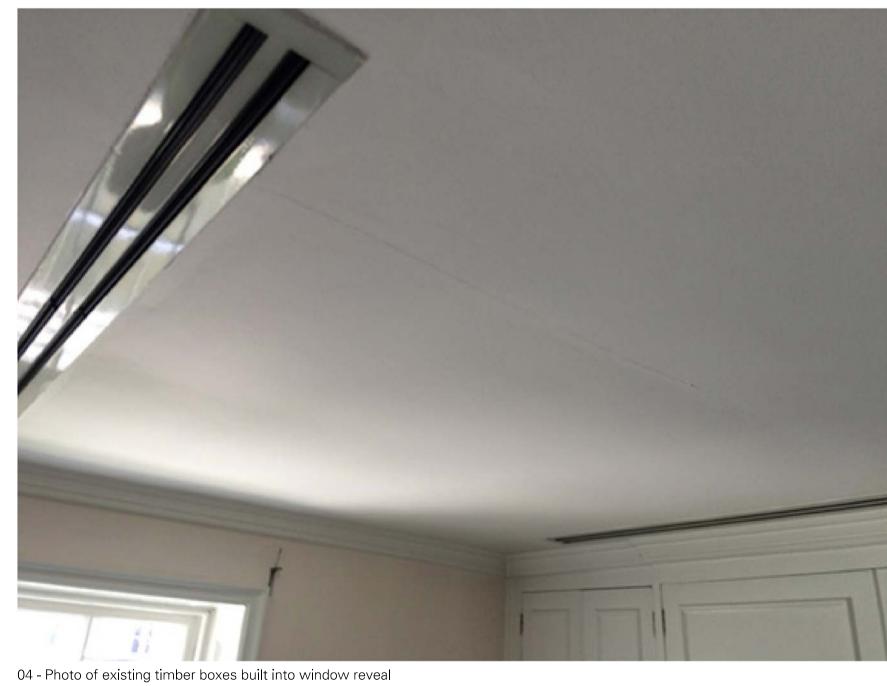

01 - Photo of existing timber boxes laid to conceal / househeating system (Panel removed)

03 - Photo of existing timber boxes built into window reveal

02 - Photo of existing timber boxes laid to conceal / househeating system

Existing Heating & Cooling Elements to be Reused

General arrangement drawing

| Project<br>7 Bedford Square, London WC1 | B 3RA                 |
|-----------------------------------------|-----------------------|
| Drawing                                 |                       |
| Existing Heating & Cooling Con          | ditions - Photo Sheet |
| Scale                                   | Date                  |
| 1:50 @ A1, 1:100 @ A3                   | Aug. 2016             |
| Drawing number                          | Revision              |
| 357 210                                 | -                     |