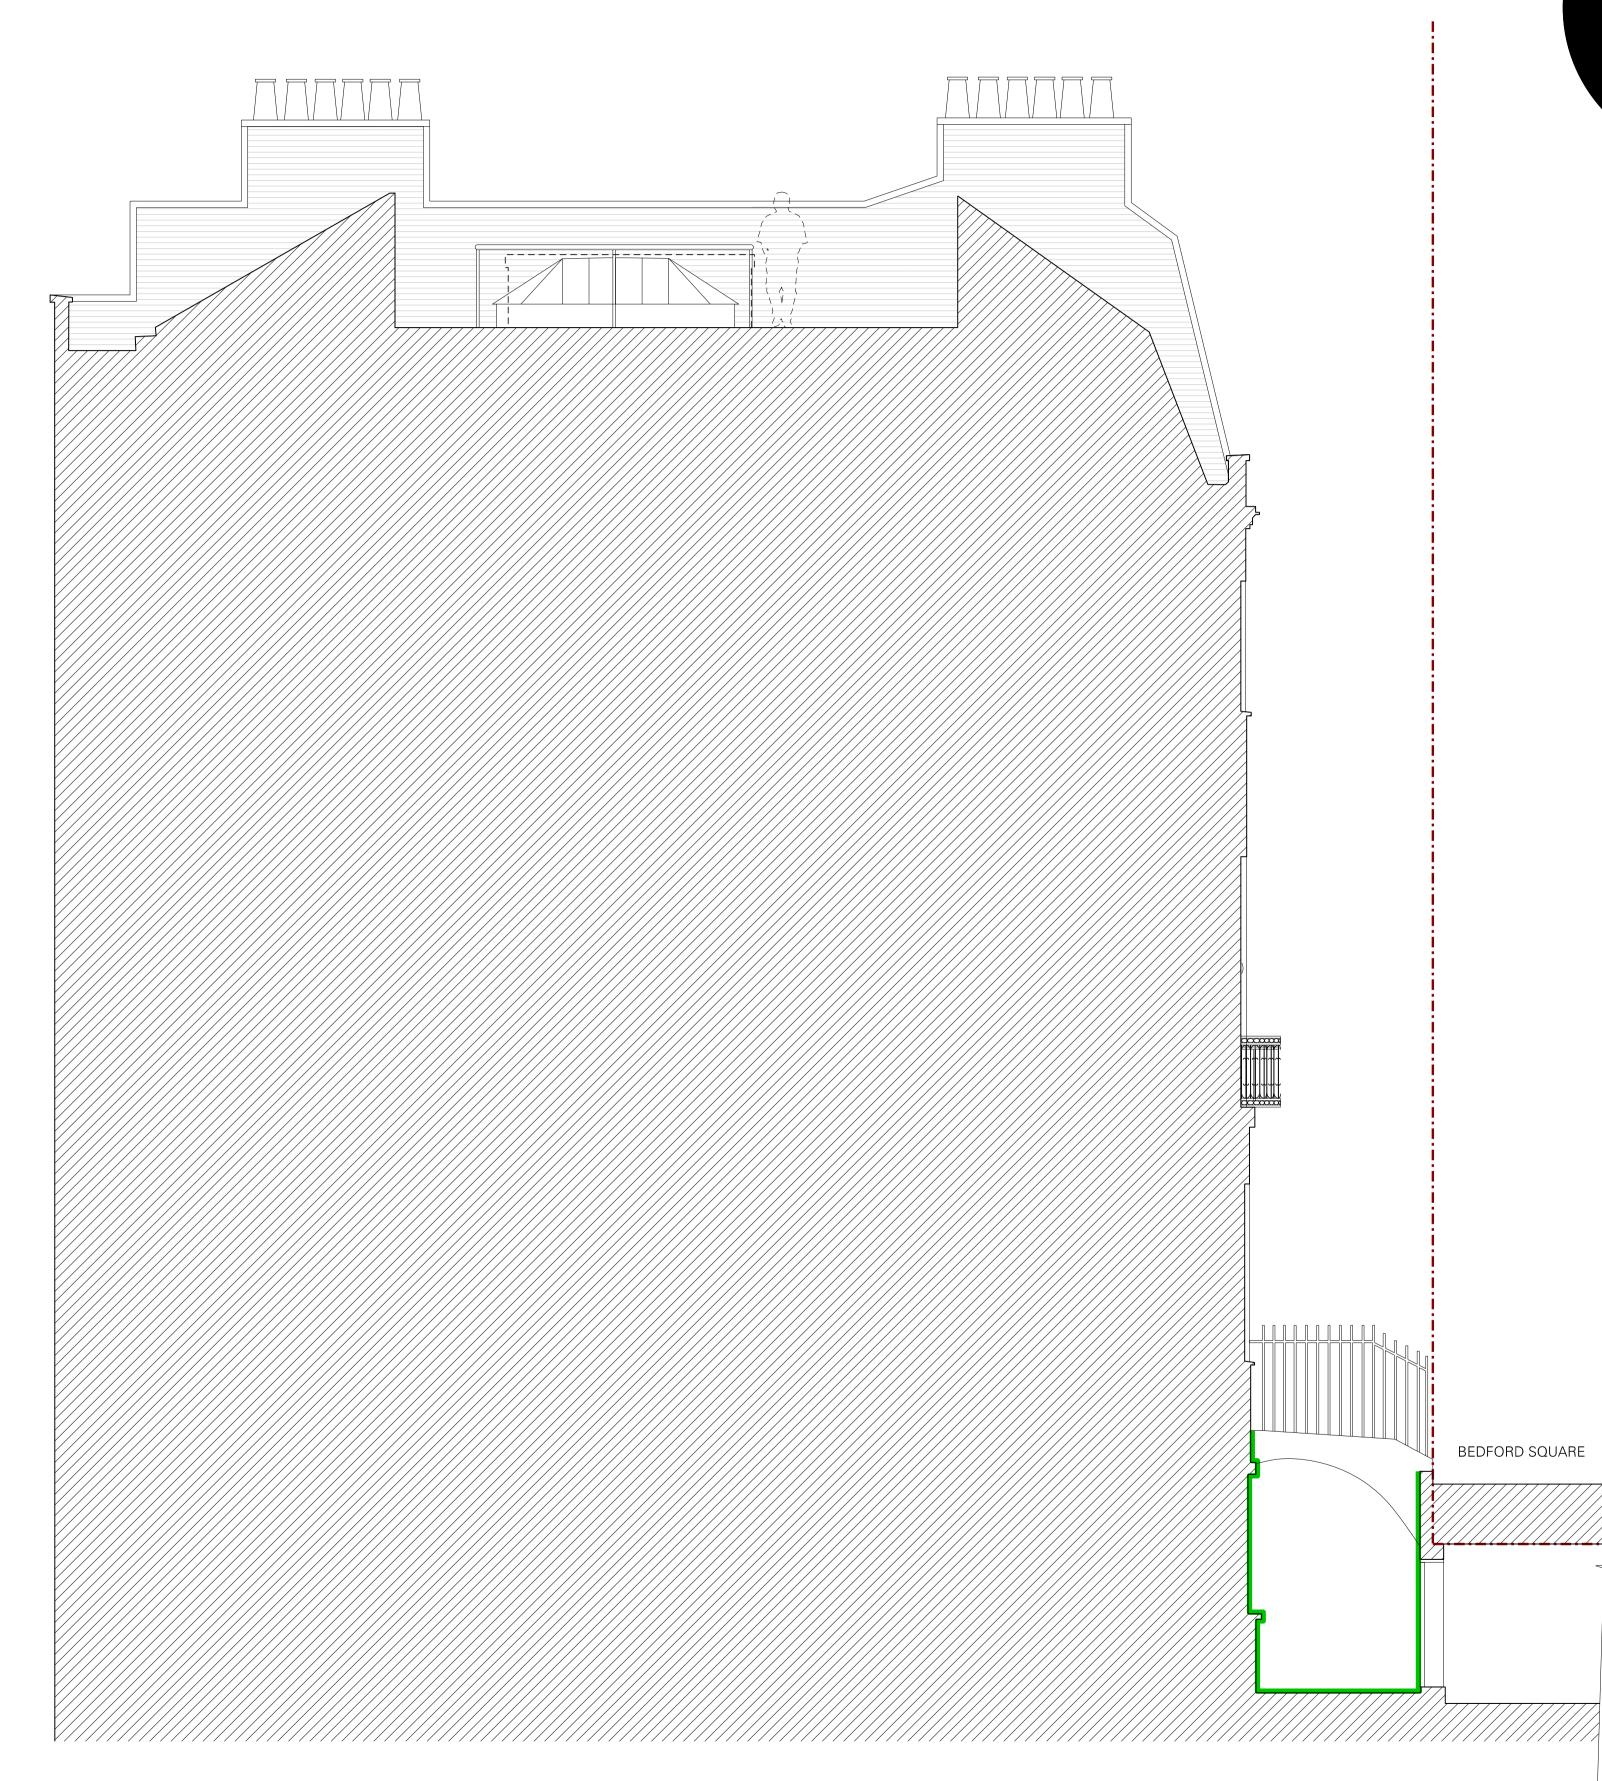

# General arrangement drawing

| <b>Project</b><br>7 Bedford Square, London WC1B | 3RA        |
|-------------------------------------------------|------------|
| Drawing                                         |            |
| Proposed front elevation and stre               | et section |
| Scale                                           | Date       |
| 1:50 @ A1, 1:100 @ A3                           | July 2016  |
| Drawing number                                  | Revision   |
| 357_120                                         | В          |
|                                                 |            |

| Revision | Date          | Drawn | Approved | Notes              |
|----------|---------------|-------|----------|--------------------|
| _        | 07.07<br>2016 | СР    | СС       | FIRST ISSUE        |
| A        | 24.08<br>2016 | JS    | СС       | DRAWING<br>UPDATES |
| В        | 14.09<br>2016 | HP    | СС       | DRAWING<br>UPDATES |
|          |               |       |          |                    |
|          |               |       |          |                    |
|          |               |       |          |                    |