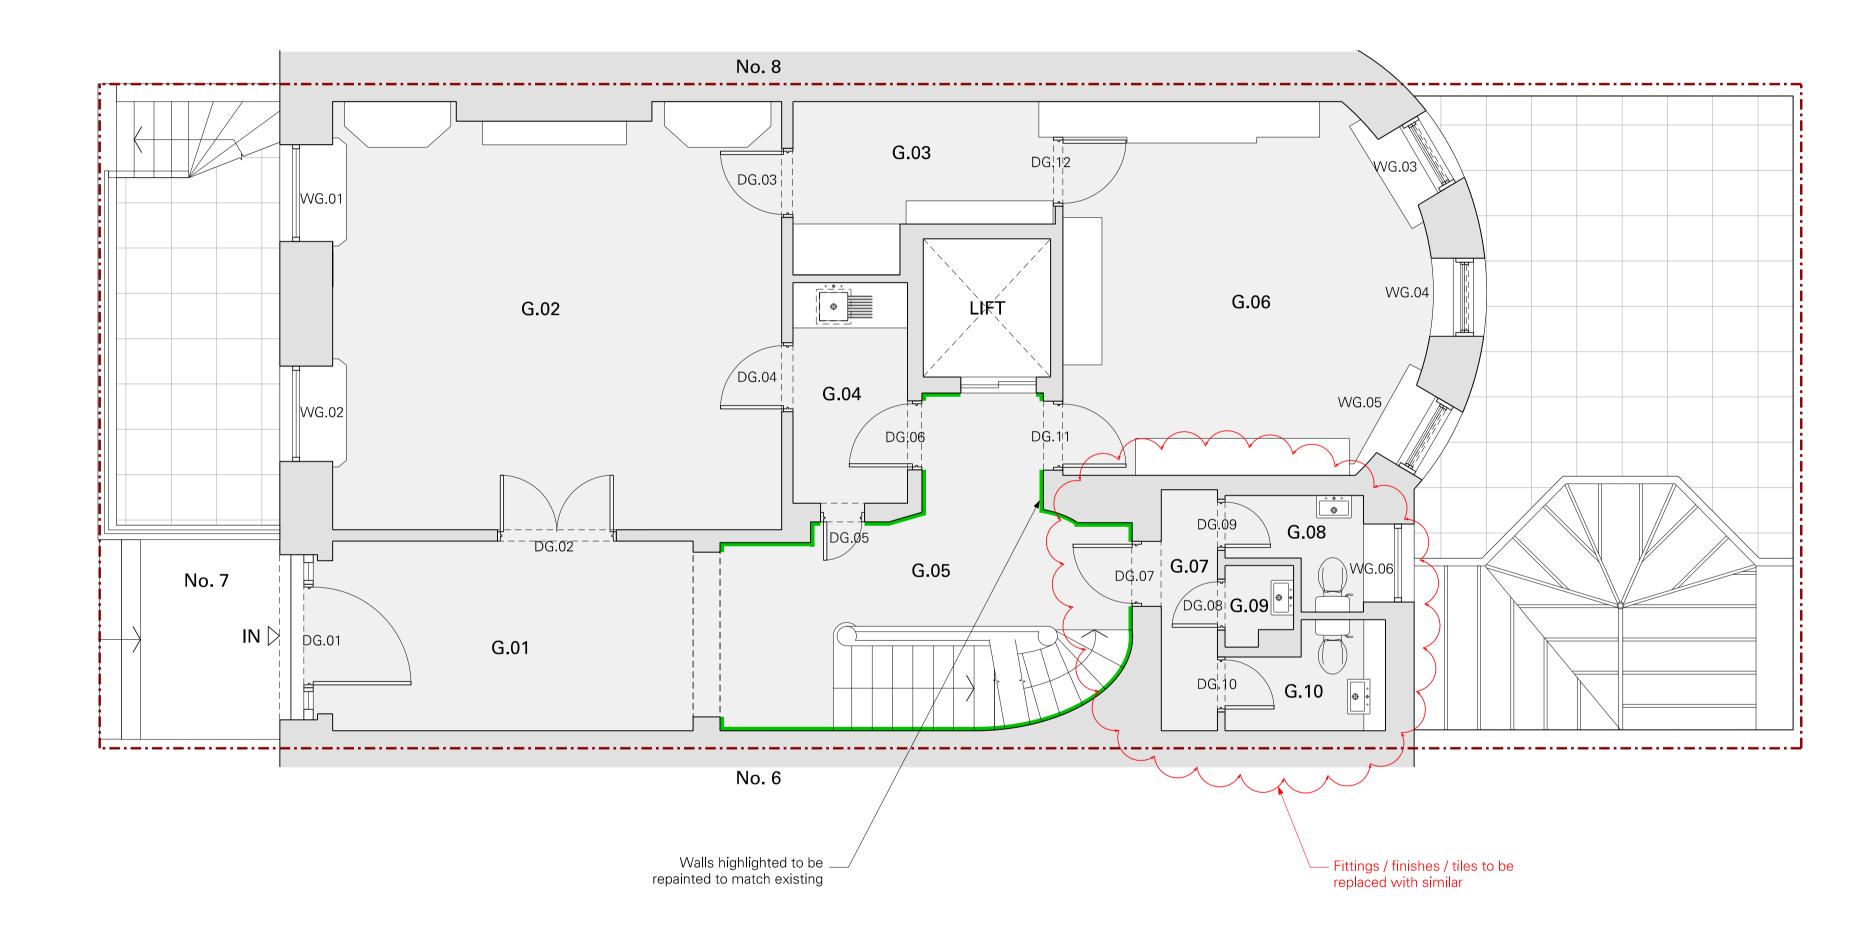

Proposed Ground Floor Plan

# General arrangement drawing

| Project                           |           |  |
|-----------------------------------|-----------|--|
| 7 Bedford Square, London WC1B 3RA |           |  |
| Drawing                           |           |  |
| Proposed Ground Floor Plan        |           |  |
| Scale                             | Date      |  |
| 1:50 @ A1, 1:100 @ A3             | July 2016 |  |
| Drawing number                    | Revision  |  |
| 357_111                           | В         |  |
|                                   |           |  |

### Drawing Key

—----- Site boundary line

Walls to be redecorated to match existing

#### Kitchens & Bathrooms

All kitchen and bathroom/sanitaryware fittings to be replaced with new in existing locations. All plumbing, water supply and waste to remain as existing. All kitchen layouts to remain as existing.

Heating & Cooling New heating / cooling system to replace existing defective system. Existing ductwork to be utilised throughout, with no new builders work holes formed.

Electrics All existing sockets located in skirting to remain