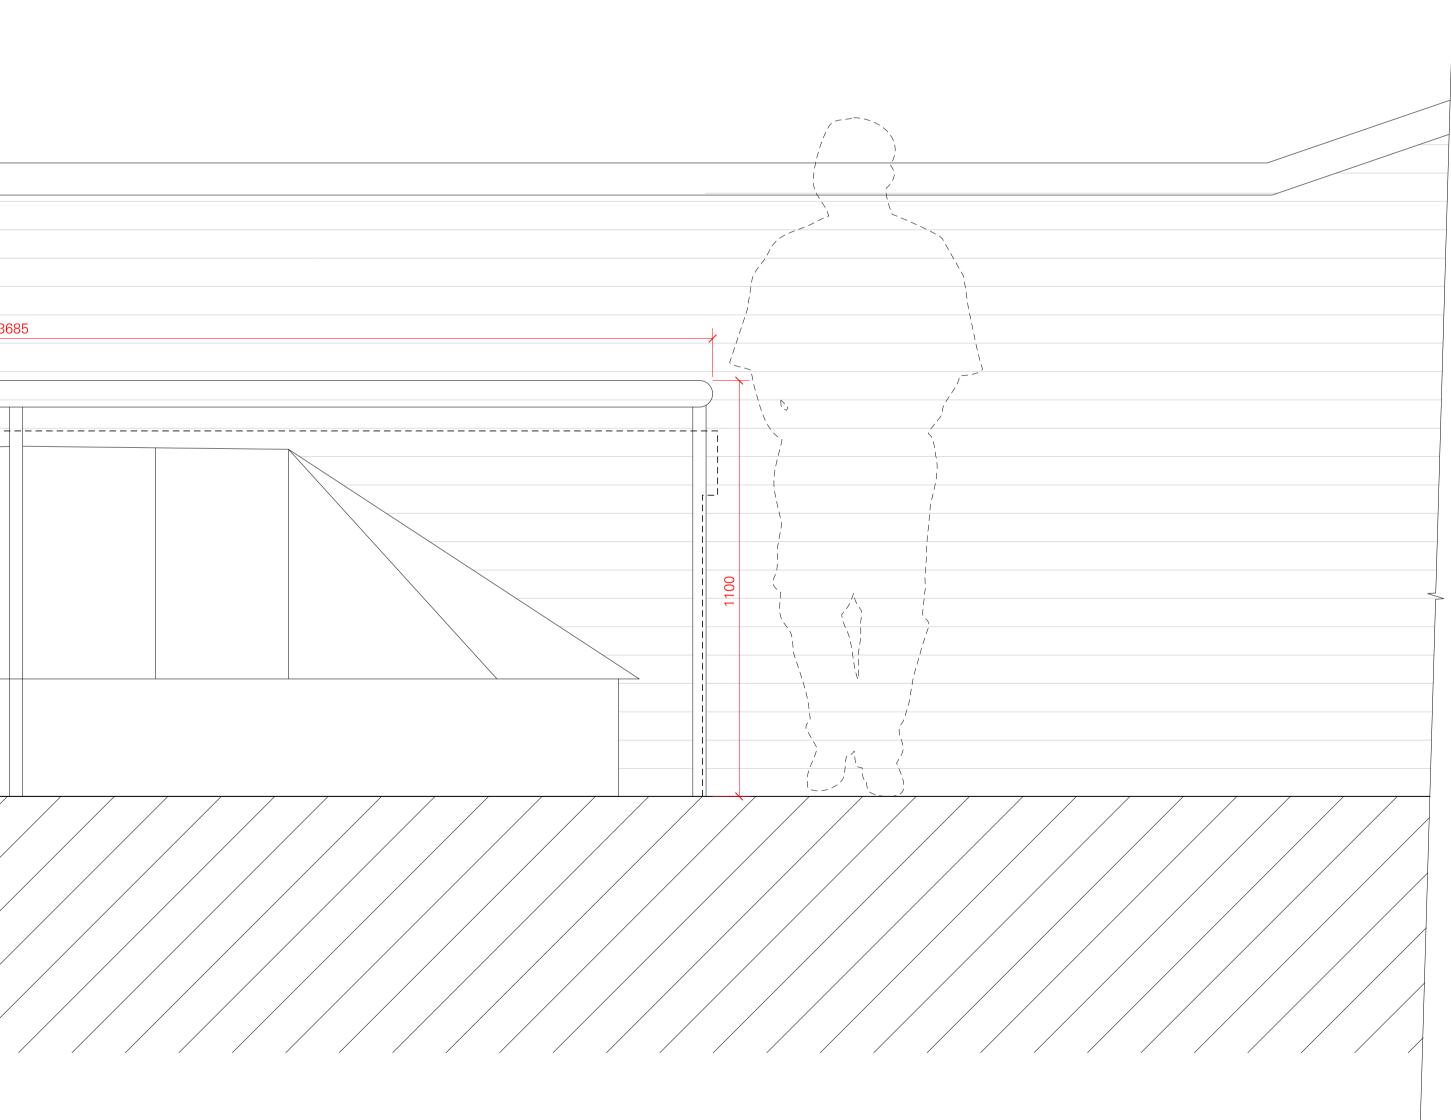

|  |  | 31 |
|--|--|----|
|  |  |    |
|  |  |    |
|  |  |    |
|  |  |    |
|  |  |    |

Proposed Guard Rail to Roof Lantern

# Planning

General arrangement drawing

| Project                                 |           |
|-----------------------------------------|-----------|
| 7 Bedford Square, London WC1B 3RA       |           |
| Drawing                                 |           |
| Guardrail to Existing Roof Lantern Deta | il        |
| Scale                                   | Date      |
| 1:10 @ A1, 1:20 @ A3                    | Aug. 2016 |
| Drawing number                          | Revision  |
| 357_200                                 | -         |