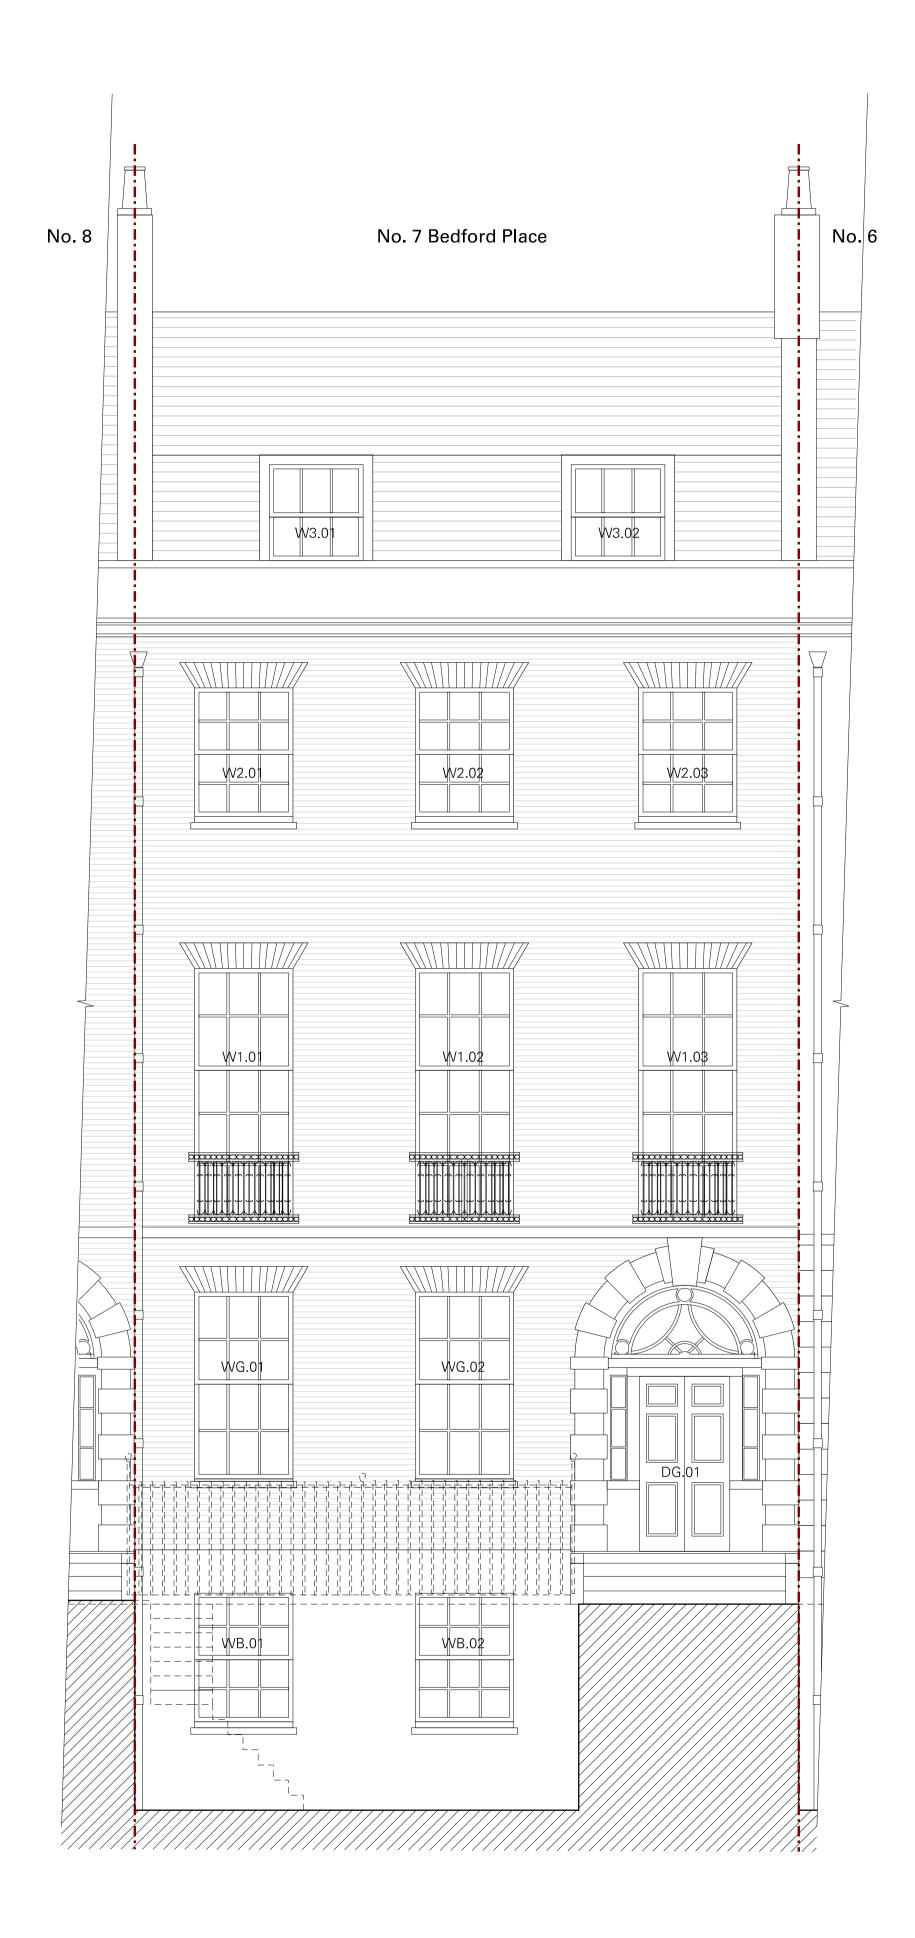

#### **Project** 7 Bedford Square, London WC1B 3RA Drawing Existing front elevation and street section

| Scale                 | Date      |
|-----------------------|-----------|
| 1:50 @ A1, 1:100 @ A3 | July 2016 |
| Drawing number        | Revision  |
| 357_020               | А         |

| Revision | Date          | Drawn | Approved | Notes              |
|----------|---------------|-------|----------|--------------------|
|          | 07.07<br>2016 | СР    | СС       | FIRST ISSUE        |
| A        | 24.08<br>2016 | JS    | СС       | DRAWING<br>UPDATES |
|          |               |       |          |                    |
|          |               |       |          |                    |
|          |               |       |          |                    |
|          |               |       |          |                    |