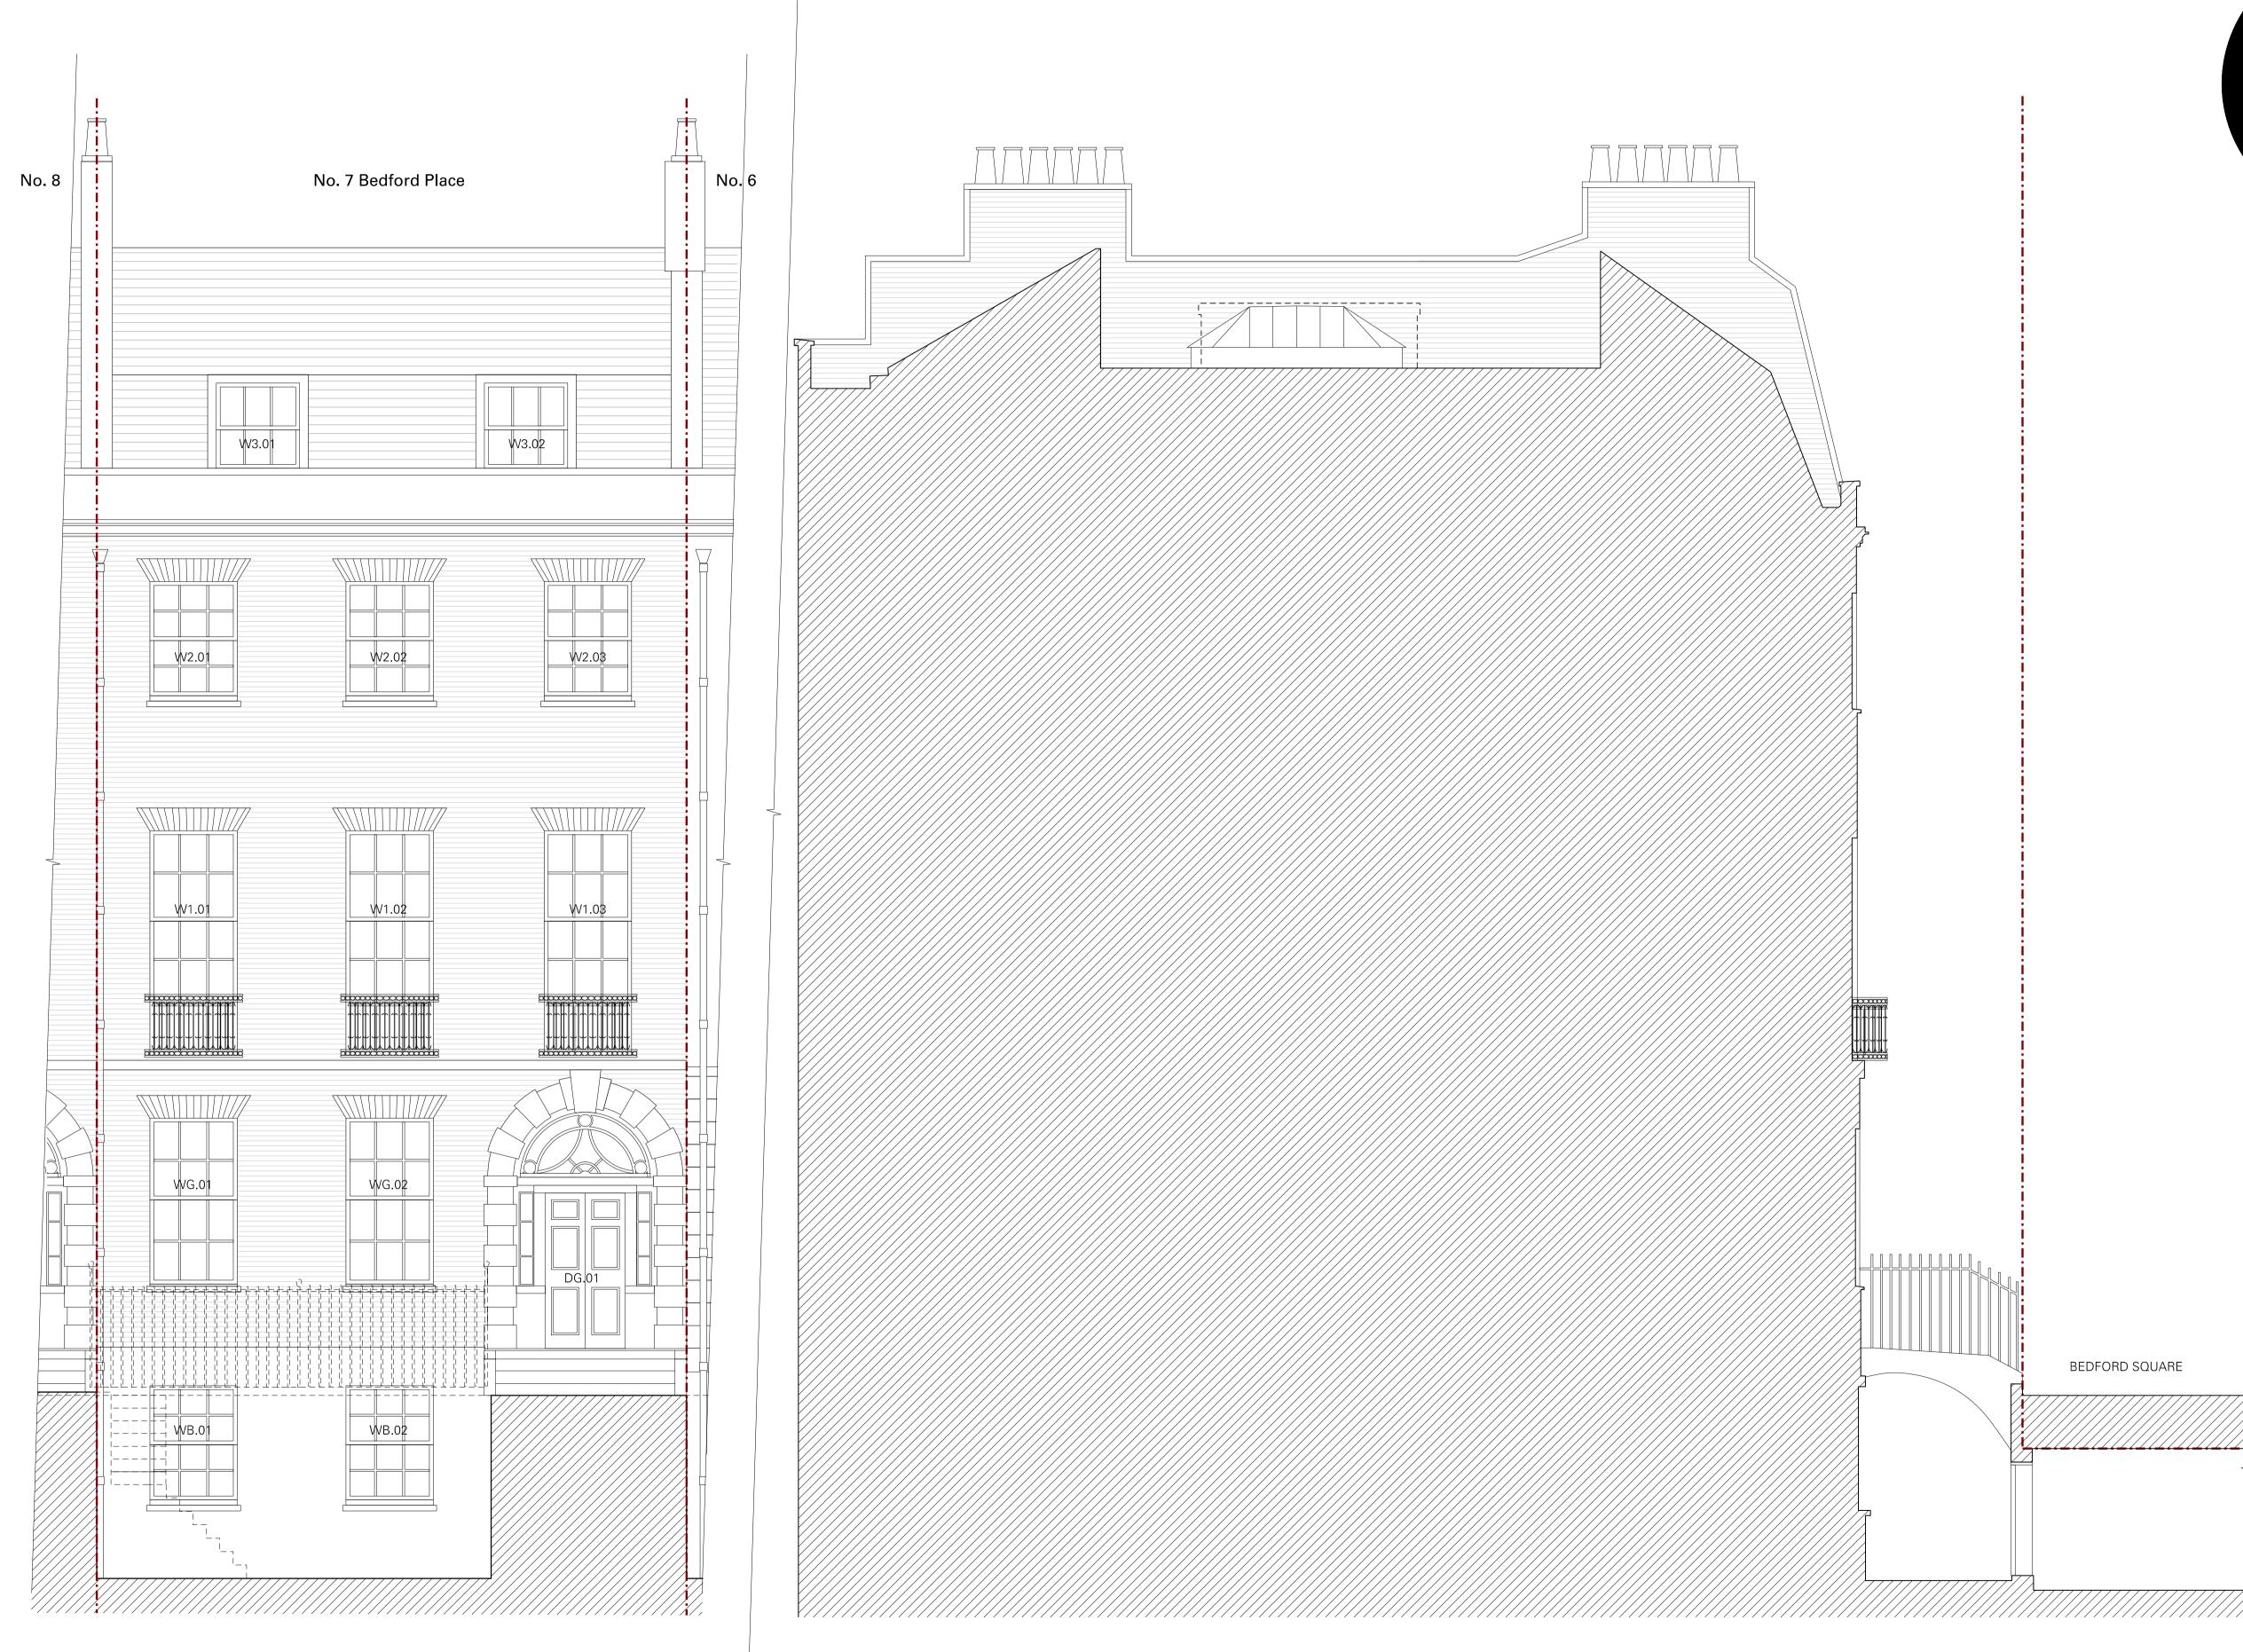

General arrangement drawing

#### **Project** 7 Bedford Square, London WC1B 3RA Drawing Existing front elevation and street section

| Scale                 | Date      |
|-----------------------|-----------|
| 1:50 @ A1, 1:100 @ A3 | July 2016 |
| Drawing number        | Revision  |
| 357_020               | А         |