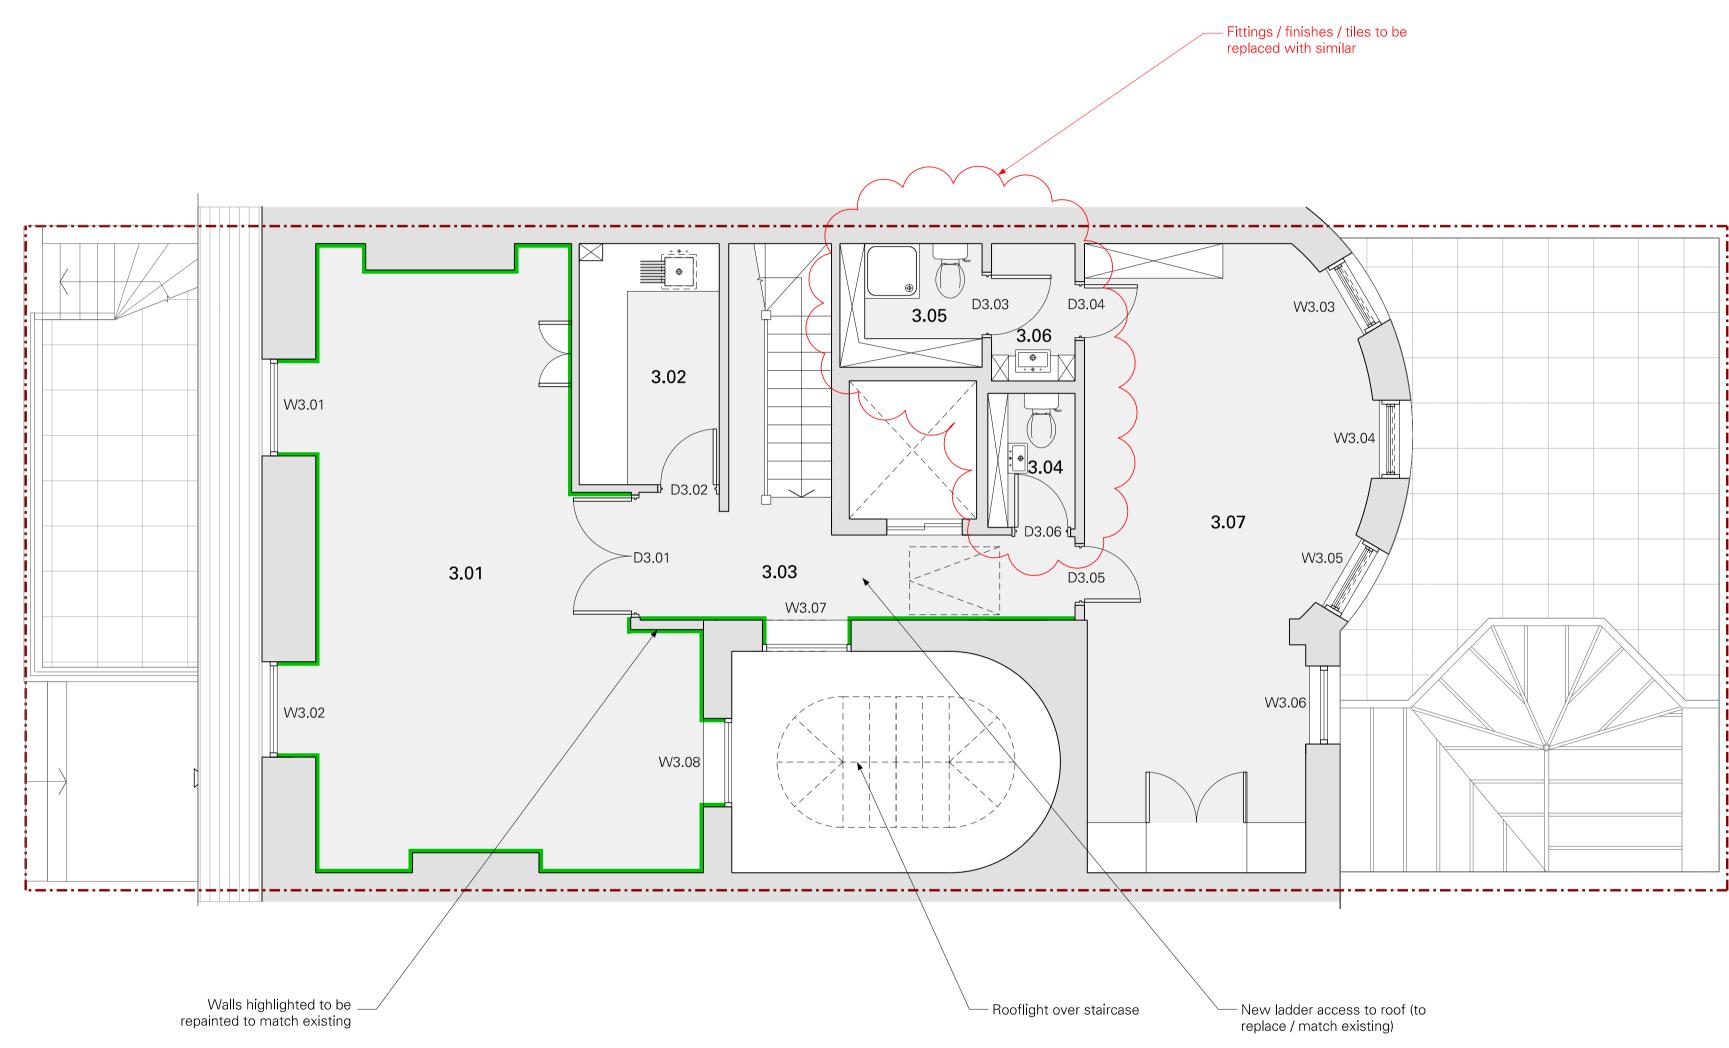

## Drawing Key

----- Site boundary line

Walls to be redecorated to match existing

#### Kitchens & Bathrooms

All kitchen and bathroom/sanitaryware fittings to be replaced with new in existing locations. All plumbing, water supply and waste to remain as existing. All kitchen layouts to remain as existing.

Heating & Cooling New heating / cooling system to replace existing defective system. Existing ductwork to be utilised throughout, with no new builders work holes formed.

Electrics All existing sockets located in skirting to remain