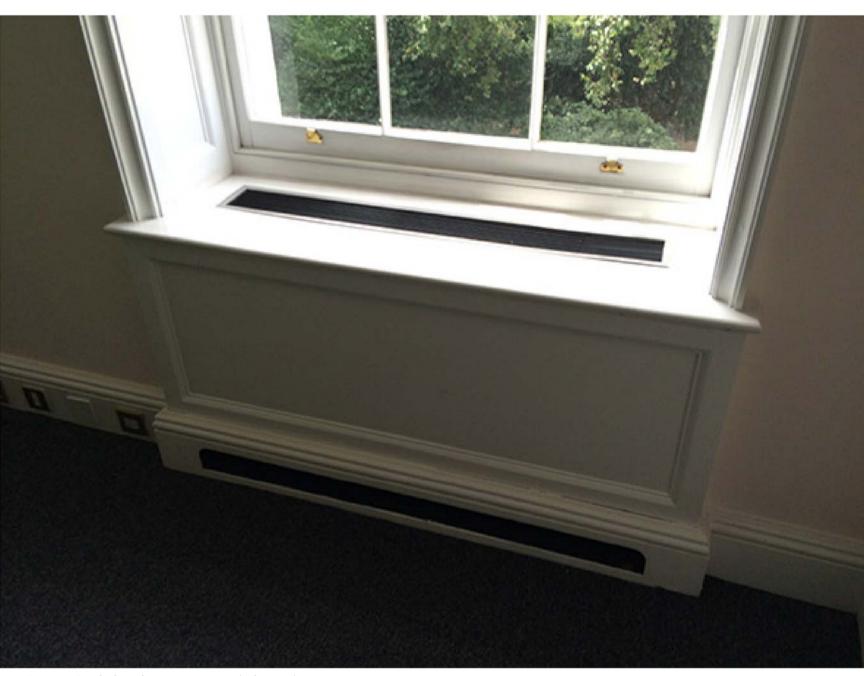

01 - Photo of existing timber boxes laid to conceal / househeating system (Panel removed)

03 - Photo of existing timber boxes built into window reveal

02 - Photo of existing timber boxes laid to conceal / househeating system

Existing Heating & Cooling Elements to be Reused

General arrangement drawing

| Project<br>7 Bedford Square, London WC1 | B 3RA                 |
|-----------------------------------------|-----------------------|
| Drawing                                 |                       |
| Existing Heating & Cooling Con          | ditions - Photo Sheet |
| Scale                                   | Date                  |
| 1:50 @ A1, 1:100 @ A3                   | Aug. 2016             |
| Drawing number                          | Revision              |
| 357 210                                 | -                     |