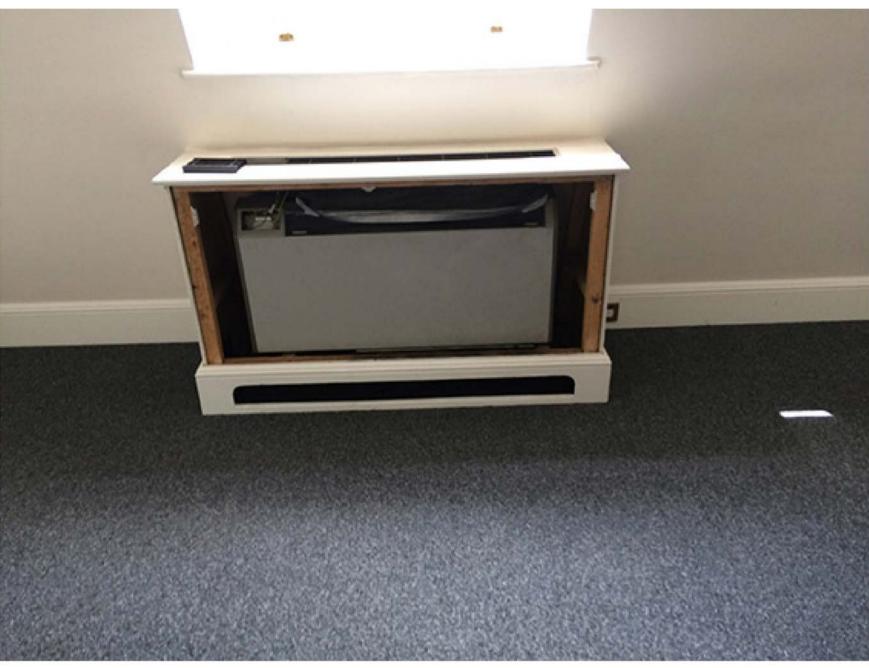

01 - Photo of existing timber boxes laid to conceal / househeating system (Panel removed)

03 - Photo of existing timber boxes built into window reveal

02 - Photo of existing timber boxes laid to conceal / househeating system

Existing Heating & Cooling Elements to be Reused

General arrangement drawing

| Project<br>7 Bedford Square, London WC1 | B 3RA                 |
|-----------------------------------------|-----------------------|
| Drawing                                 |                       |
| Existing Heating & Cooling Con          | ditions - Photo Sheet |
| Scale                                   | Date                  |
| 1:50 @ A1, 1:100 @ A3                   | Aug. 2016             |
| Drawing number                          | Revision              |
| 357 210                                 | -                     |