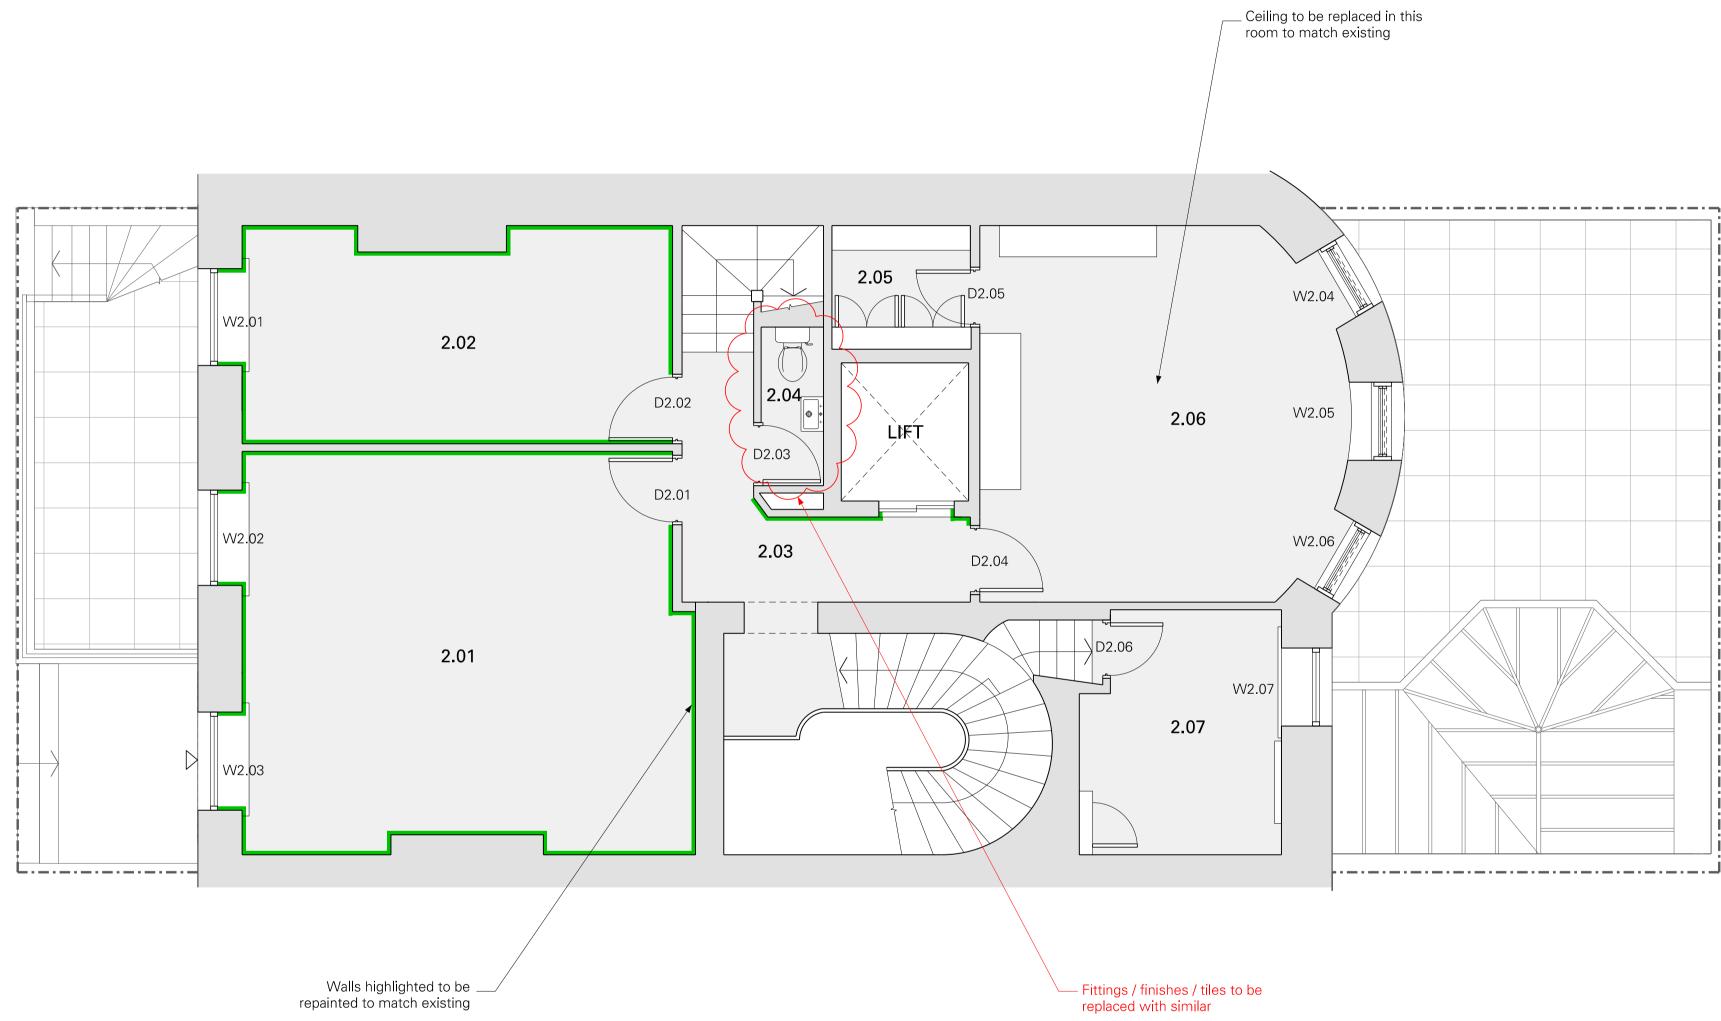

### Drawing Key

—----- Site boundary line

Walls to be redecorated to match existing

#### Kitchens & Bathrooms

All kitchen and bathroom/sanitaryware fittings to be replaced with new in existing locations. All plumbing, water supply and waste to remain as existing. All kitchen layouts to remain as existing.

Heating & Cooling New heating / cooling system to replace existing defective system. Existing ductwork to be utilised throughout, with no new builders work holes formed.

Electrics All existing sockets located in skirting to remain

Do not scale. Use figured dimensions only. Confirm all dimensions on site

Proposed First Floor Plan