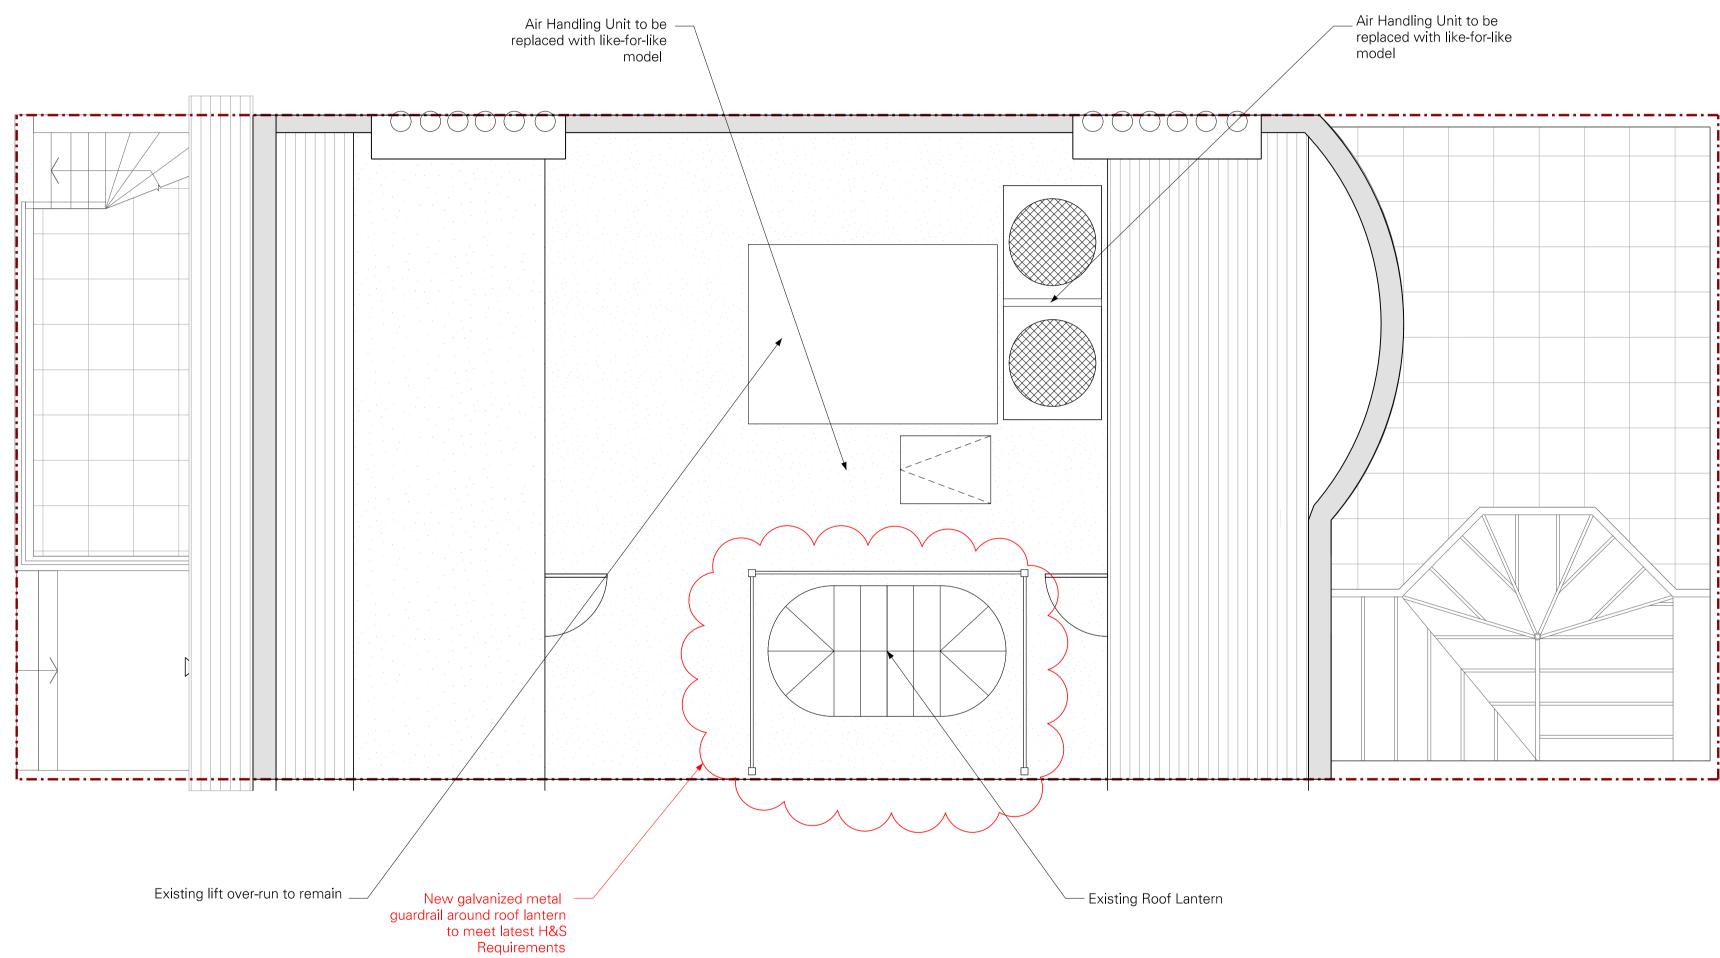

Do not scale. Use figured dimensions only. Confirm all dimensions on site

Proposed Roof Plan

### General arrangement drawing

| <b>Project</b><br>7 Bedford Square, London WC1B 3RA |           |
|-----------------------------------------------------|-----------|
| Drawing                                             |           |
| Proposed Roof Plan                                  |           |
| Scale                                               | Date      |
| 1:50 @ A1, 1:100 @ A3                               | July 2016 |
| Drawing number                                      | Revision  |
| 357_115                                             | А         |
|                                                     |           |

### Drawing Key

—----- Site boundary line

Walls to be redecorated to

# match existing

#### Kitchens & Bathrooms

All kitchen and bathroom/sanitaryware fittings to be replaced with new in existing locations. All plumbing, water supply and waste to remain as existing. All kitchen layouts to remain as existing.

Heating & Cooling New heating / cooling system to replace existing defective system. Existing ductwork to be utilised throughout, with no new builders work holes formed.

Electrics All existing sockets located in skirting to remain