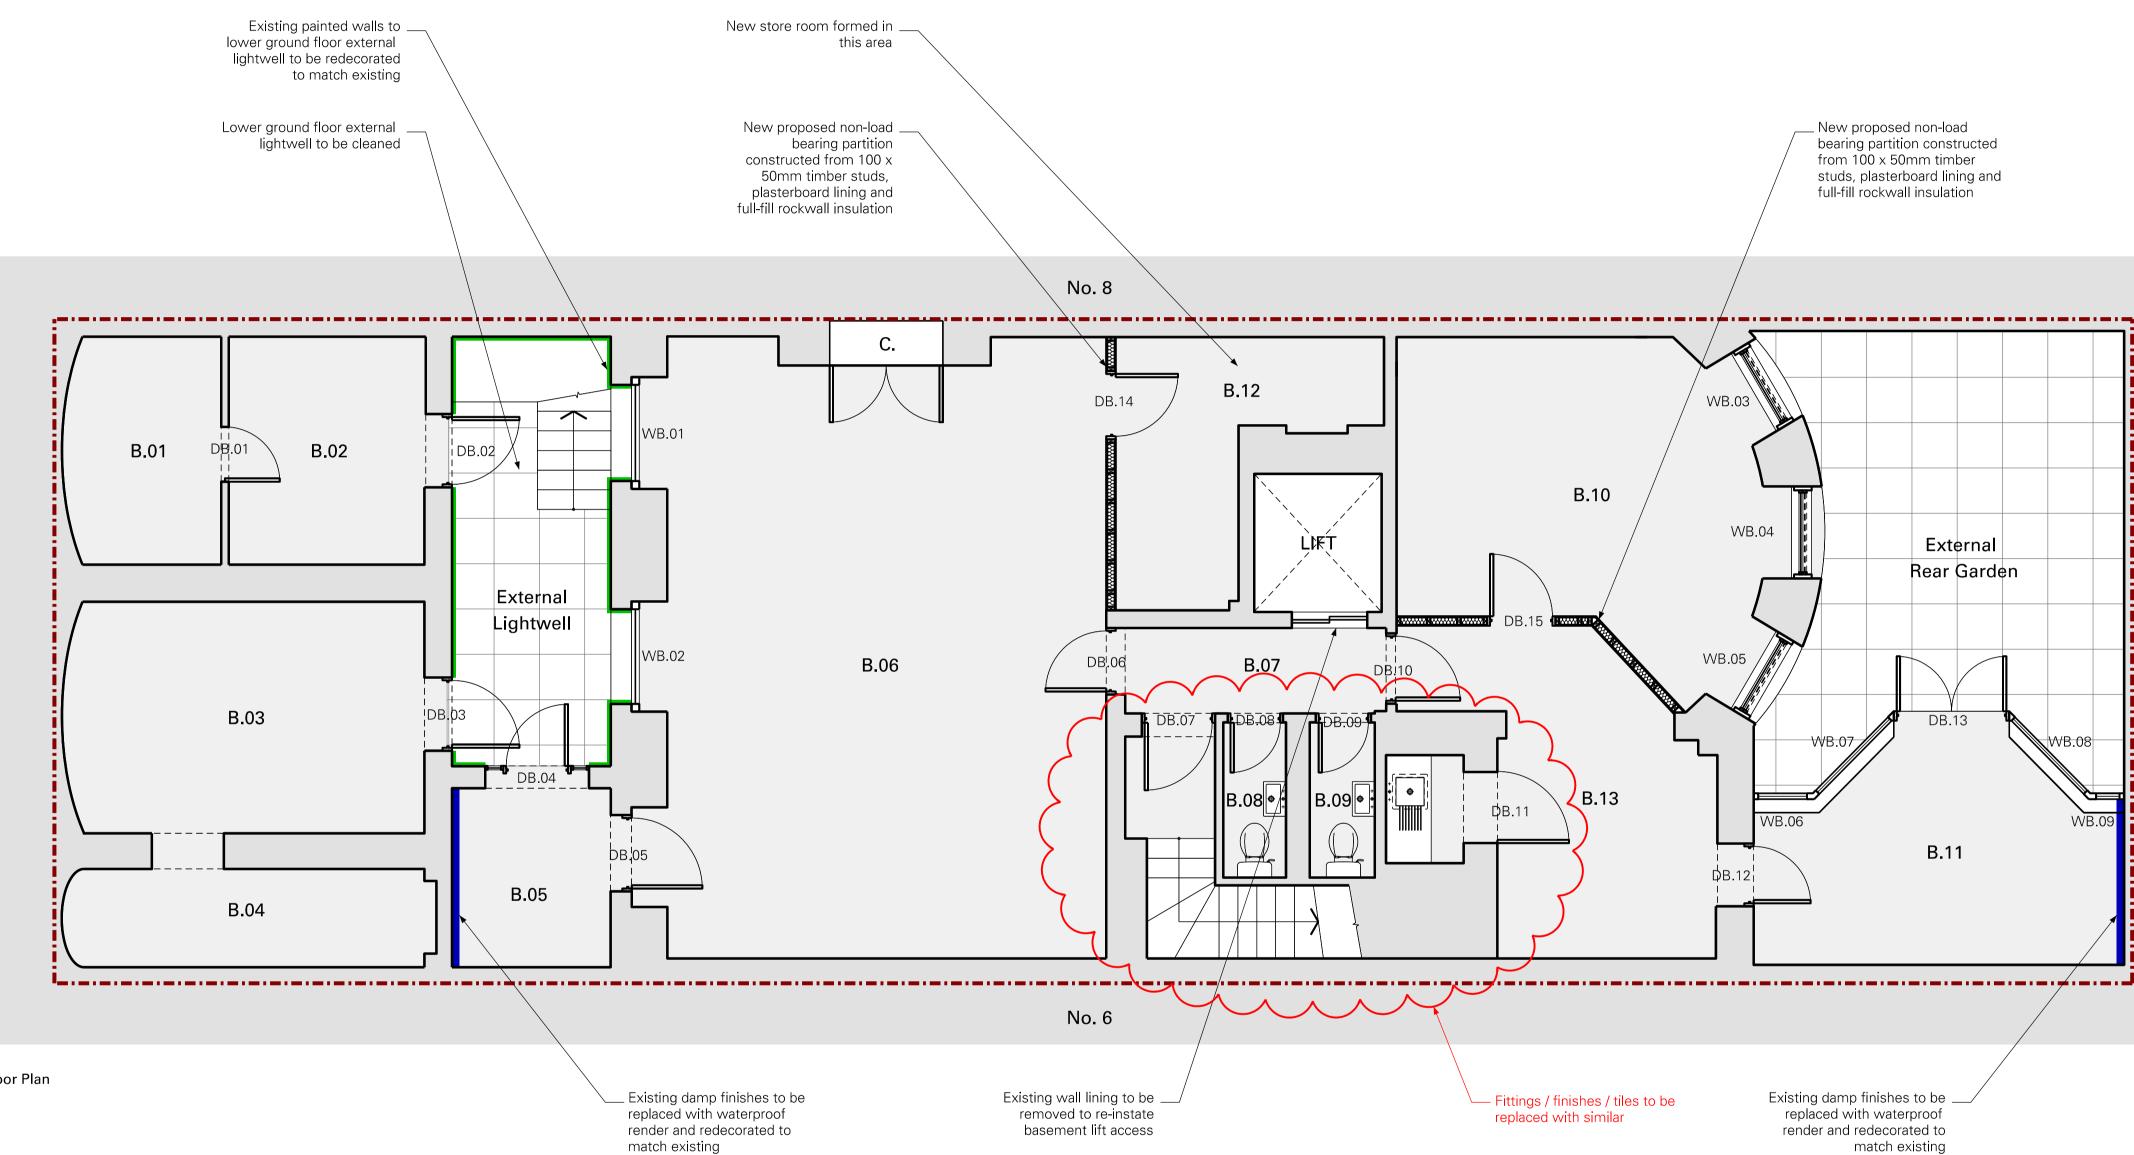

© Waind Gohil + Potter Architects 2016

BEDFORD SQUARE

Proposed Lower Ground Floor Plan

match existing

#### General arrangement drawing

| Project<br>7 Bedford Square, London WC1B 3RA |           |
|----------------------------------------------|-----------|
| Drawing                                      |           |
| Proposed Lower Ground Floor Plan             |           |
| Scale                                        | Date      |
| 1:50 @ A1, 1:100 @ A3                        | July 2016 |
| Drawing number                               | Revision  |
| 357_110                                      | В         |
|                                              |           |

## Drawing Key

----- Site boundary line

Walls to be redecorated to match existing

#### Kitchens & Bathrooms

All kitchen and bathroom/sanitaryware fittings to be replaced with new in existing locations. All plumbing, water supply and waste to remain as existing. All kitchen layouts to remain as existing.

Heating & Cooling New heating / cooling system to replace existing defective system. Existing ductwork to be utilised throughout, with no new builders work holes formed.

Electrics All existing sockets located in skirting to remain