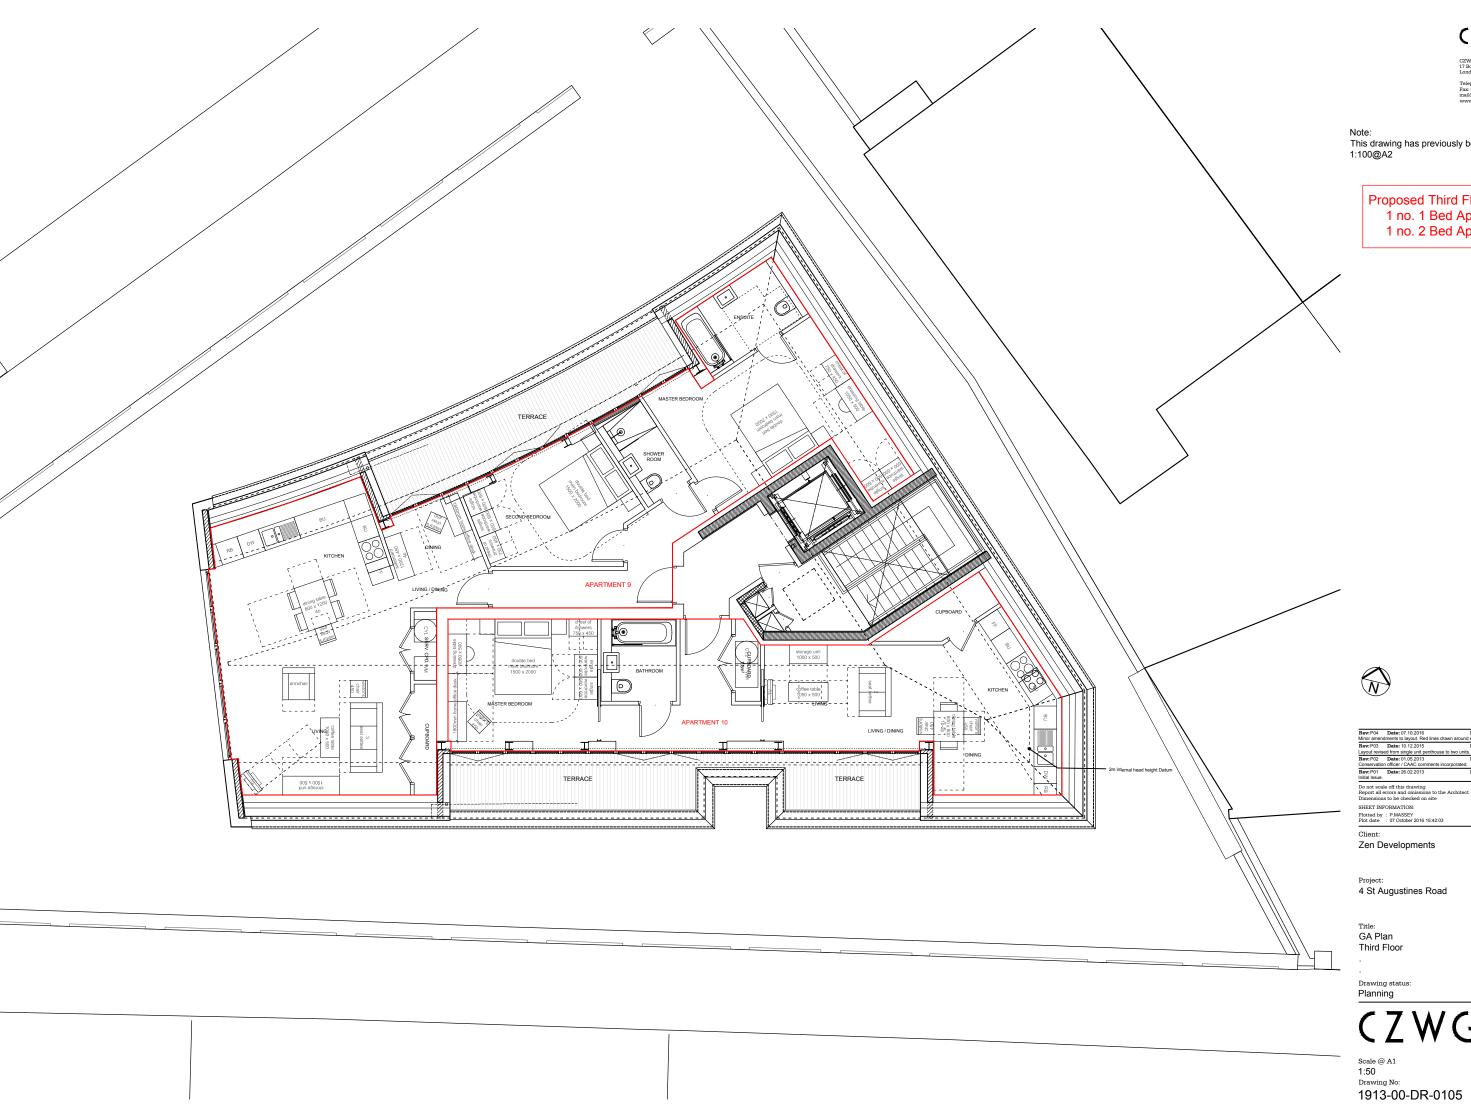

CZWG

Note: This drawing has previously been issued as 1:100@A2

Proposed Third Floor Layout 1 no. 1 Bed Apartment 1 no. 2 Bed Apartment

| Rev: P04       | Date: 07.10.2016                     | Drn: PM         | Chk: AW |
|----------------|--------------------------------------|-----------------|---------|
| Minor amen     | dments to layout. Red lines drawn ar | ound each unit. |         |
| Rev: P03       | Date: 10.12.2015                     | Drn: PM         | Chk: AW |
| Layout revis   | ed from single unit penthouse to two | units.          |         |
| Rev: P02       | Date: 01.05.2013                     | Drn: CLA        | Chk: PG |
| Conservatio    | n officer / CAAC comments incorpora  | ated.           |         |
| Rev:P01        | Date: 26.02.2013                     | Drn: CLA        | Chk: PG |
| Initial Issue. |                                      |                 |         |

Project: 4 St Augustines Road

P04