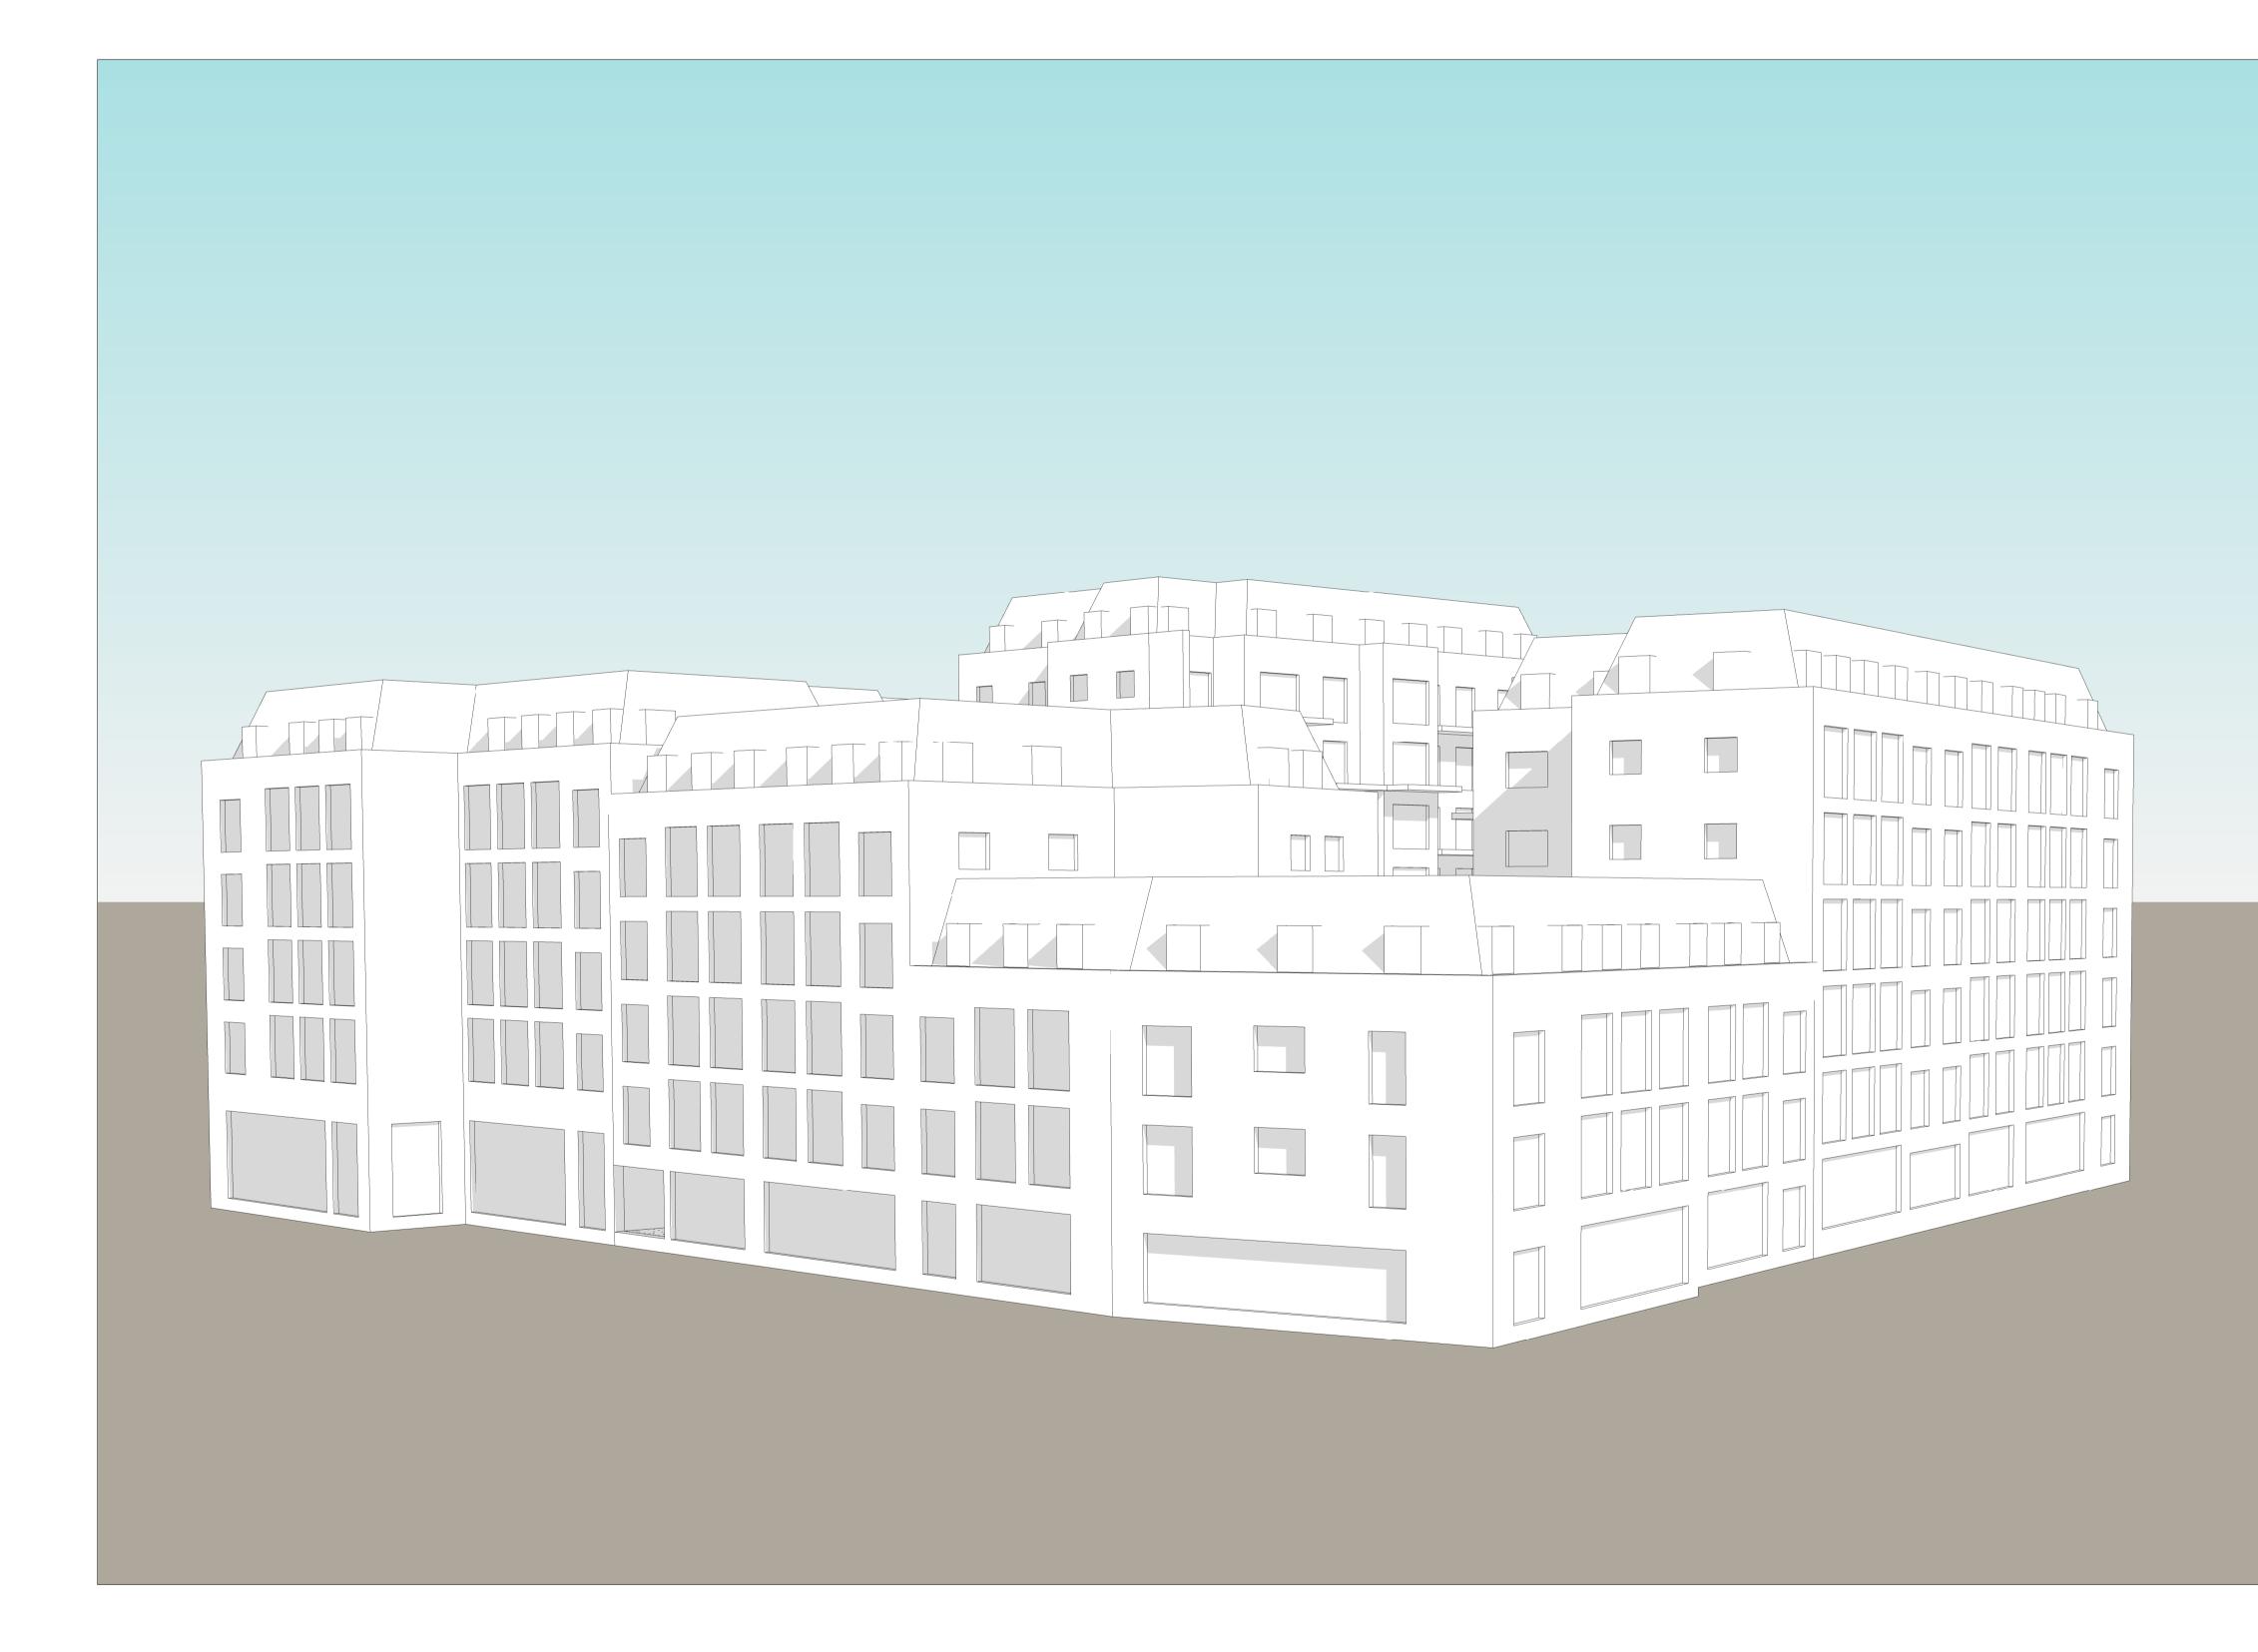

Client Create Streets Ltd.

Scale

Project Mount Pleasant Circus

Title Phoenix Place from the South

Date

calfordseaden.co.uk

Project No: **K150248** 

| D   | DRAWING UPDATED AS FOLLOWS:                                                                                                  | 08-09-16 | BPH  | CMR  |
|-----|------------------------------------------------------------------------------------------------------------------------------|----------|------|------|
|     | Revised to suit daylighting/sun lighting engineers recommendations; alternative balcony positions, enlarged window openings. |          |      |      |
| С   | Drawing status updated                                                                                                       | 06-05-16 | BPH  | CMR  |
| В   | DRAWING UPDATED AS FOLLOWS:                                                                                                  | 21.05.15 | BPH  | CMR  |
|     | Cut back to building on Ground Floor. (Corner of Gough Street and Mount Pleasant) omitted.                                   |          |      |      |
| A   | DRAWING UPDATED AS FOLLOWS:                                                                                                  | 14.05.15 | BPH  | CMR  |
|     | Revised to suit client comments, storey heights adjusted.                                                                    |          |      |      |
| REV | DESCRIPTION                                                                                                                  | DATE     | INIT | CHKD |
|     | 🗘 calfords                                                                                                                   | ead      | de   | n    |