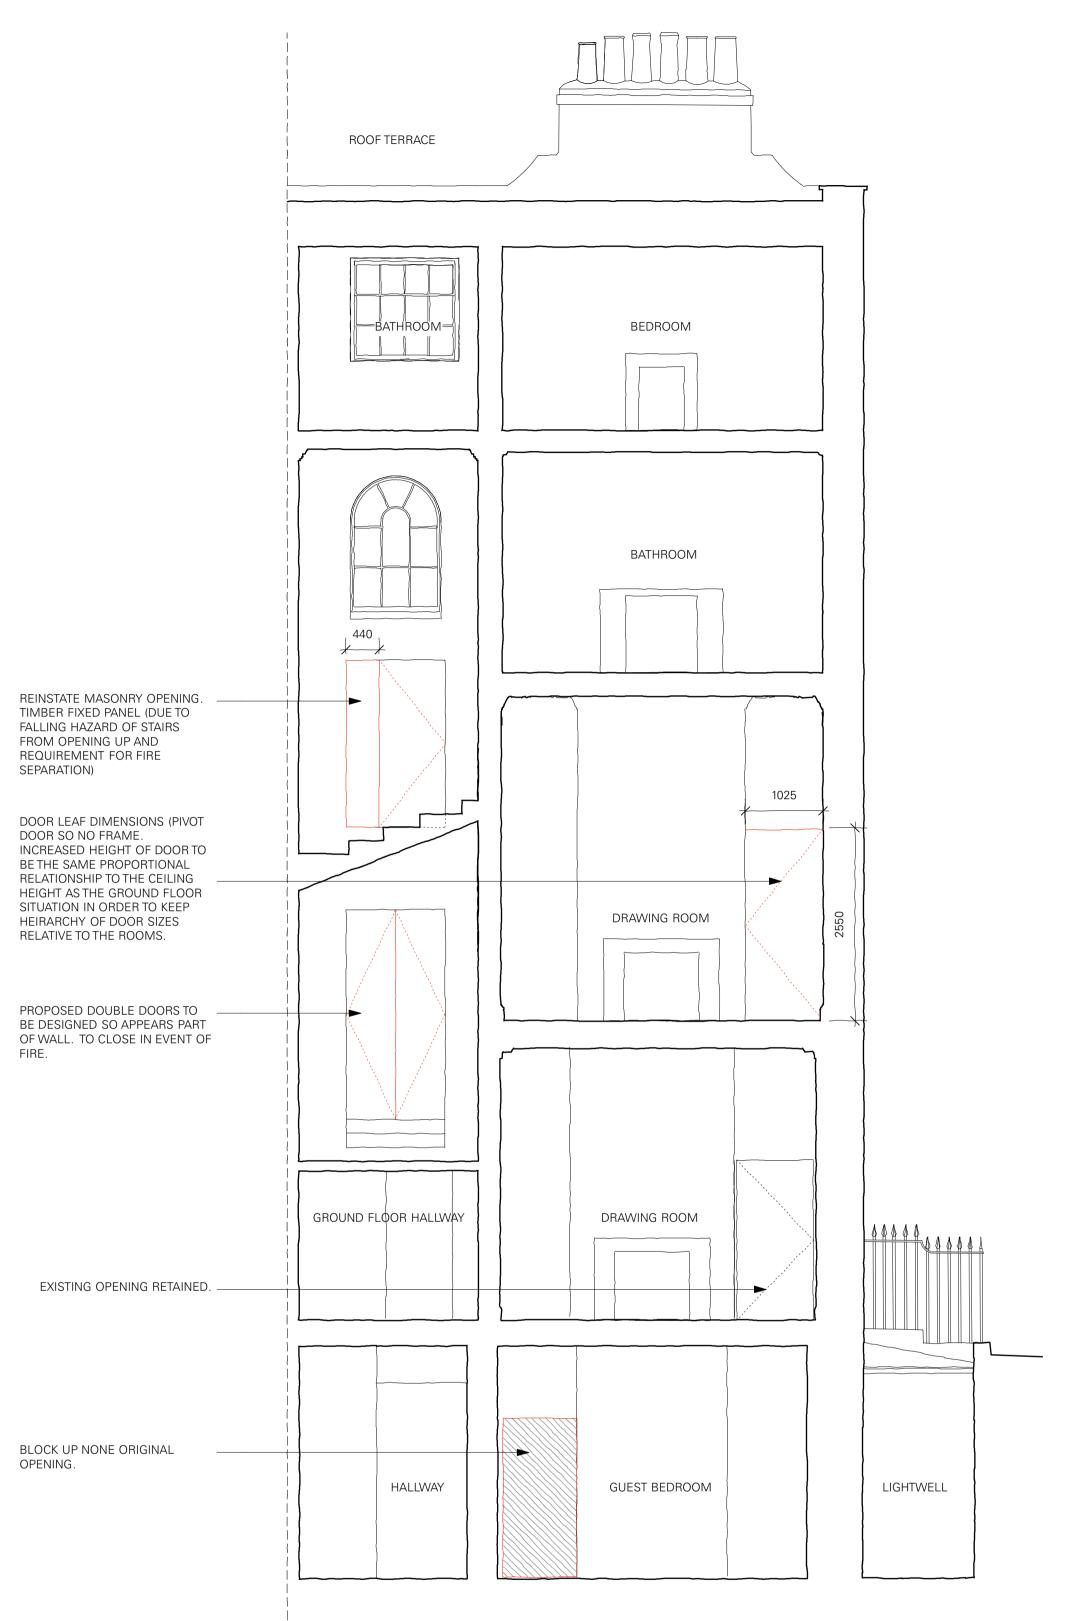

EXISTING SECTION D 1:50 @ A1, 1:100 @ A3

| NOTES.              | ng the architect.                 |                       |
|---------------------|-----------------------------------|-----------------------|
|                     |                                   |                       |
|                     |                                   |                       |
|                     |                                   |                       |
|                     |                                   |                       |
|                     |                                   |                       |
|                     |                                   |                       |
|                     |                                   |                       |
|                     |                                   |                       |
|                     |                                   |                       |
|                     |                                   |                       |
|                     |                                   |                       |
|                     |                                   |                       |
|                     |                                   |                       |
|                     |                                   |                       |
|                     |                                   |                       |
|                     |                                   |                       |
|                     |                                   |                       |
|                     |                                   |                       |
|                     |                                   |                       |
|                     |                                   |                       |
|                     |                                   |                       |
|                     |                                   |                       |
|                     |                                   |                       |
|                     |                                   |                       |
|                     |                                   |                       |
|                     |                                   |                       |
|                     |                                   |                       |
|                     |                                   |                       |
|                     |                                   |                       |
|                     |                                   |                       |
|                     |                                   |                       |
|                     |                                   |                       |
|                     |                                   |                       |
|                     |                                   |                       |
|                     |                                   |                       |
|                     |                                   |                       |
|                     |                                   |                       |
|                     |                                   |                       |
|                     |                                   |                       |
|                     |                                   |                       |
|                     |                                   |                       |
|                     |                                   |                       |
|                     |                                   |                       |
|                     |                                   |                       |
|                     |                                   |                       |
|                     |                                   |                       |
|                     |                                   |                       |
|                     |                                   |                       |
|                     |                                   |                       |
| DRAWN BY / REVISION | DATE                              | NO.                   |
| FOR PLANNING        | SCALE.                            | 1:50                  |
| SECTION D           |                                   |                       |
| EXISTING & PROPOSED | 133                               | *                     |
|                     | SHEET NO.                         | REVISIO               |
| 33 FITZROY SQUARE   |                                   | 262                   |
|                     |                                   |                       |
| LONDON W1T 6EU      |                                   | JOB NO                |
| LONDON W1T 6EU      | Thomas Croft A<br>9 Ivebury Court |                       |
|                     |                                   | rchitects<br>ad<br>RA |