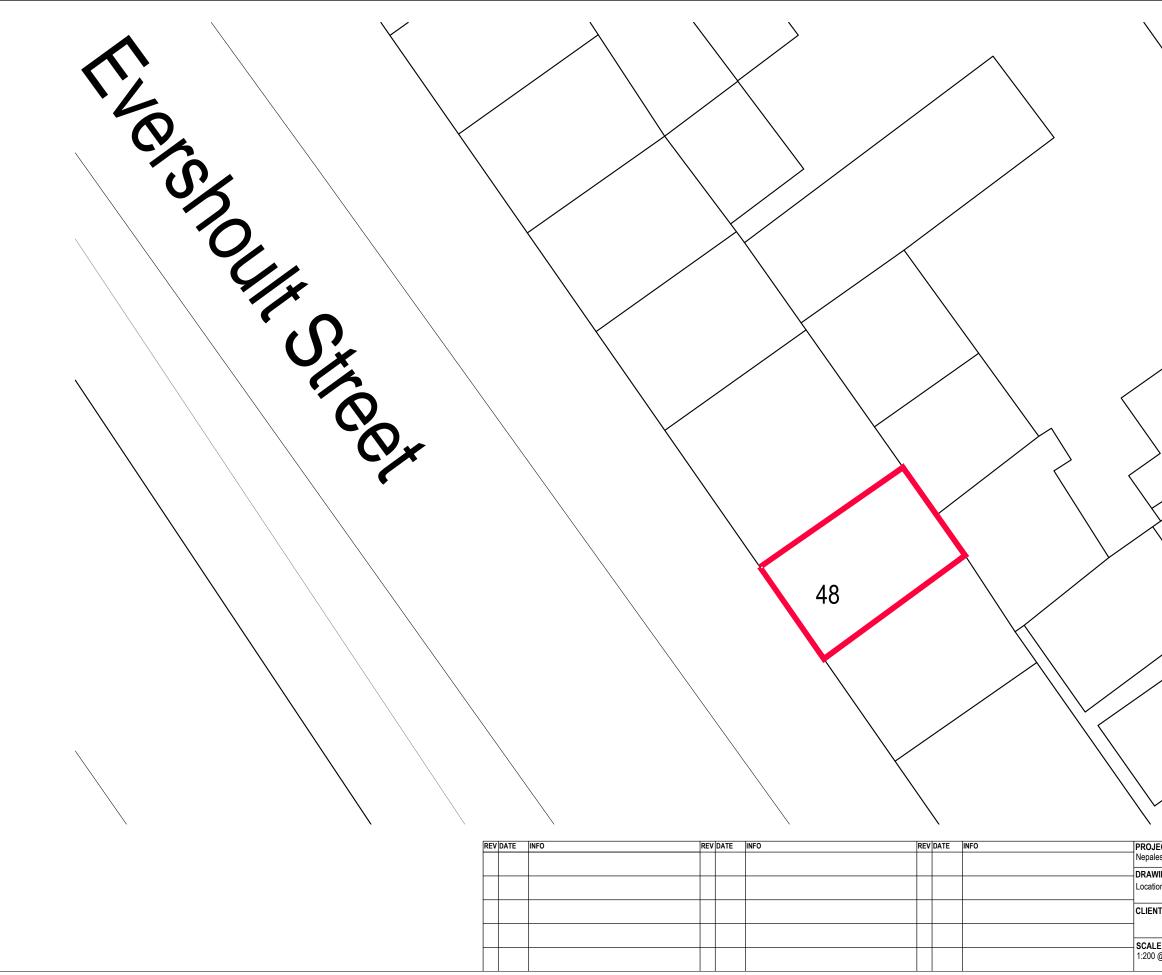

| ECT TITLE:<br>ese Restaurant |                   |  |                       |                                                                    | DISCLAIMER:<br>THIS DRAWING REMAINS THE PROPERTY OF GMP.<br>COPYRIGHT IS RESERVED BY HIM AND THE                                                                                                                      |
|------------------------------|-------------------|--|-----------------------|--------------------------------------------------------------------|-----------------------------------------------------------------------------------------------------------------------------------------------------------------------------------------------------------------------|
| -                            |                   |  | WING NUMBER:<br>2-100 | DESIGN<br>Unit D, The Winding House<br>Cannock Chase               | DRAWING IS ISSUED ON THE CONDITION THAT IT IS<br>NOT COPIED BY ANY MEANS MECHANICAL OR<br>ELECTRONIC, EITHER WHOLE OR IN PART WITHOUT<br>THE PRIOR PERMISSION IN WRITING OF GMP.                                      |
| IT: DRAWN BY:<br>JB          |                   |  |                       | Enterprise Centre CHECK<br>Walkers Rise THIS D<br>Hednesford CONTR | LL CRITICAL DIMENSIONS ARE TO BE SITE<br>HECKED. DO NOT SCALE FROM THIS DRAWING.<br>HIS DRAWING IS DESIGN INTENT. ONLY THE MAIN<br>ONTRACTOR IS TO ENSURE ALL STATUTORY<br>EGULATIONS AND CDM ARE ADHERED TO. SIZING, |
| . <b>E:</b><br>@ A3          | DATE:<br>06.10.16 |  | APPROVED BY:          | WS12 0QU<br>Tel: (+44) 01889 221347<br>Fax:(+44) 01889 580069      | FIXINGS AND DETAILS ARE TO BE APPROVED BY<br>STRUCTURAL ENGINEER WHERE REQUIRED.MC<br>SETTING OUT DRAWINGS TO BE APPROVED BY GMP.<br>ALL DIMENSIONS ARE TO BE SITE CHECKED                                            |