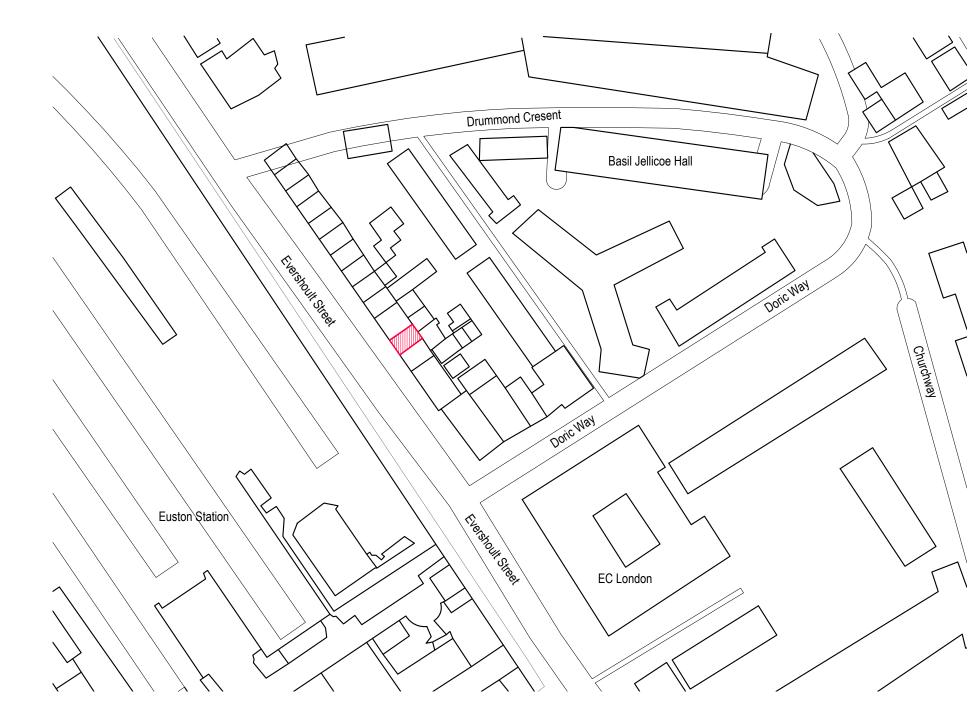

| RE | V DATE | INFO | REV | DATE | INFO | REV | / DATE | INFO | PROJECT TITI        | .E:      |                          |                                                    | DISCLAIMER:                                                                                                                        |
|----|--------|------|-----|------|------|-----|--------|------|---------------------|----------|--------------------------|----------------------------------------------------|------------------------------------------------------------------------------------------------------------------------------------|
|    |        |      |     |      |      |     |        |      | Nepalese Restaurant |          |                          |                                                    | THIS DRAWING REMAINS THE PROPERTY OF GMP.                                                                                          |
|    |        |      |     |      |      |     |        |      | DRAWING TIT         | LE: DRA  | RAWING NUMBER:<br>462-00 |                                                    | DRAWING IS ISSUED ON THE CONDITION THAT IT IS                                                                                      |
|    |        |      |     |      |      |     |        |      | Site Plan           |          |                          | Unit D, The Winding House                          | NOT COPIED BY ANY MEANS MECHANICAL OR<br>ELECTRONIC, EITHER WHOLE OR IN PART WITHOUT<br>THE PRIOR PERMISSION IN WRITING OF GMP.    |
|    |        |      |     |      |      |     |        |      | CLIENT:             |          | DRAWN BY:                | Cannock Chase<br>Enterprise Centre<br>Walkers Rise | ALL CRITICAL DIMENSIONS ARE TO BE SITE<br>CHECKED. DO NOT SCALE FROM THIS DRAWING.<br>THIS DRAWING IS DESIGN INTENT. ONLY THE MAIN |
|    |        |      |     |      |      |     |        |      |                     | 05       |                          |                                                    | CONTRACTOR IS TO ENSURE ALL STATUTORY<br>REGULATIONS AND CDM ARE ADHERED TO. SIZING,                                               |
|    |        |      |     |      |      |     |        |      | SCALE: DATE:        | DATE:    | APPROVED BY:             | W612.00U                                           | FIXINGS AND DETAILS ARE TO BE APPROVED BY<br>STRUCTURAL ENGINEER WHERE REQUIRED.MC                                                 |
|    |        |      |     |      |      |     |        |      | 1:1250 @ A3         | 06.10.16 |                          | Tel: (+44) 01889 221347                            | SETTING OUT DRAWINGS TO BE APPROVED BY GMP.<br>ALL DIMENSIONS ARE TO BE SITE CHECKED                                               |