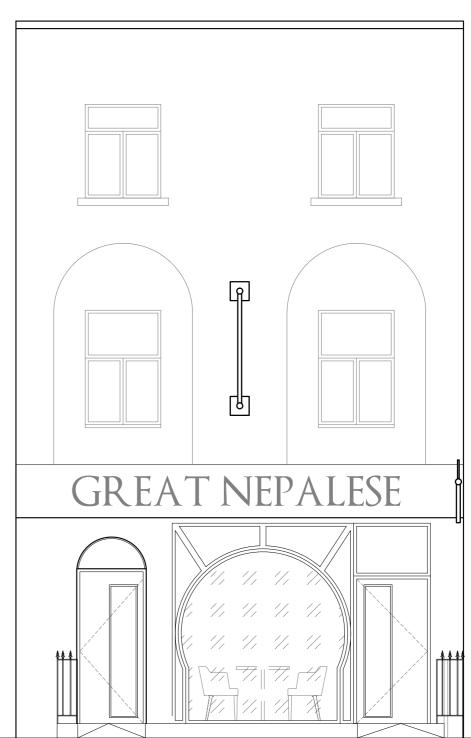

EXISTING FRONT ELEVATION SCALE 1:50

PROPOSED FRONT ELEVATION SCALE 1:50

| _  |       |      |          |      |     |      |      |                                             |          |                 |                |
|----|-------|------|----------|------|-----|------|------|---------------------------------------------|----------|-----------------|----------------|
| ŒΝ | VDATE | INFO | REV DATE | INFO | REV | DATE | INFO | PROJECT TIT                                 | LE:      |                 |                |
|    |       |      |          |      |     |      |      | Nepalese Restaurant                         |          |                 |                |
|    |       |      |          |      |     |      |      | DRAWING TI                                  |          |                 |                |
|    |       |      |          |      |     |      |      | Existing & Proposed 7462 Elevation  CLIENT: |          | 2-03            | D E<br>Unit D, |
|    |       |      |          |      |     |      |      |                                             |          | DRAWN BY:<br>JB | – C            |
|    |       |      |          |      |     |      |      |                                             |          |                 |                |
|    |       |      |          |      |     |      |      | SCALE:                                      | DATE:    | APPROVED BY:    | :              |
|    |       |      |          |      |     |      |      | 1:50 @ A2 05.                               | 05.10.16 |                 | Tel: (         |