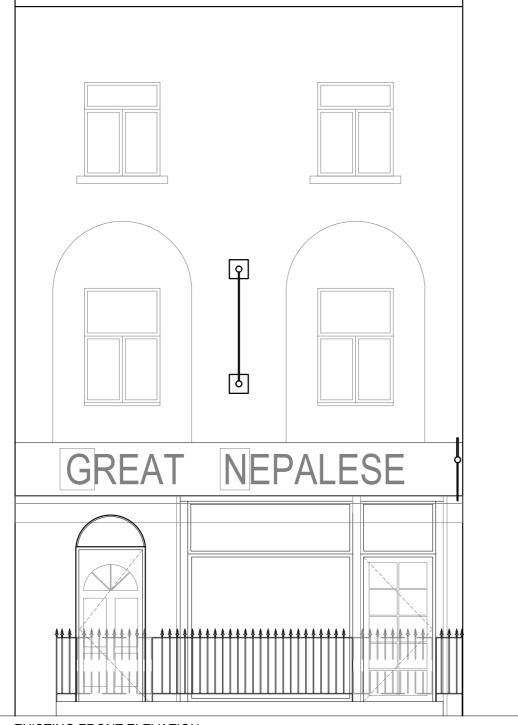

EXISTING FRONT ELEVATION SCALE 1:50

PROPOSED FRONT ELEVATION SCALE 1:50

| _  |       |      |          |      |     |      |      |                                             |          |                 |                |
|----|-------|------|----------|------|-----|------|------|---------------------------------------------|----------|-----------------|----------------|
| ŒΝ | VDATE | INFO | REV DATE | INFO | REV | DATE | INFO | PROJECT TIT                                 | LE:      |                 |                |
|    |       |      |          |      |     |      |      | Nepalese Restaurant                         |          |                 |                |
|    |       |      |          |      |     |      |      | DRAWING TI                                  |          |                 |                |
|    |       |      |          |      |     |      |      | Existing & Proposed 7462 Elevation  CLIENT: |          | 2-03            | D E<br>Unit D, |
|    |       |      |          |      |     |      |      |                                             |          | DRAWN BY:<br>JB | – C            |
|    |       |      |          |      |     |      |      |                                             |          |                 |                |
|    |       |      |          |      |     |      |      | SCALE:                                      | DATE:    | APPROVED BY:    | :              |
|    |       |      |          |      |     |      |      | 1:50 @ A2 05.                               | 05.10.16 |                 | Tel: (         |