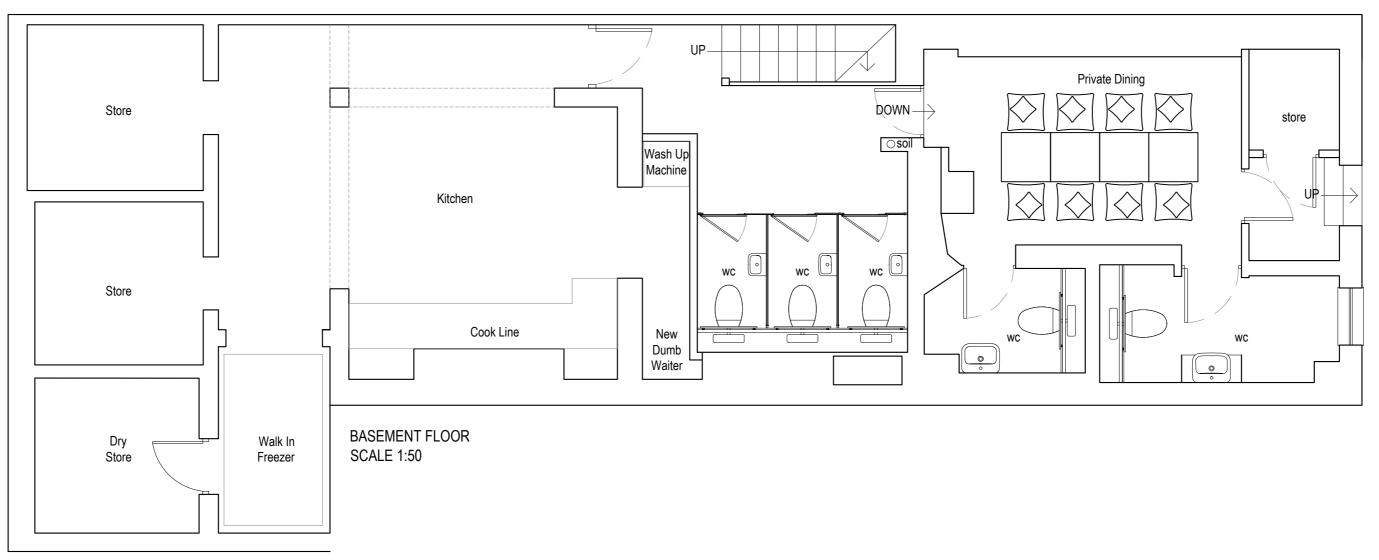

| REV | V DATE | INFO | REV | DATE | INFO | PROJECT TITLE: Nepalese Restaurant |                         | 1             |
|-----|--------|------|-----|------|------|------------------------------------|-------------------------|---------------|
|     |        |      |     |      |      | DRAWING TITLE: Proposed Plans      | DRAWING NUMBER: 7462-02 | D             |
|     |        |      |     |      |      | CLIENT:                            | DRAWN BY:               | 1si           |
|     |        |      |     |      |      | SCALE: DATE<br>1:50 @ A2 22.09     |                         | -<br>: T<br>F |