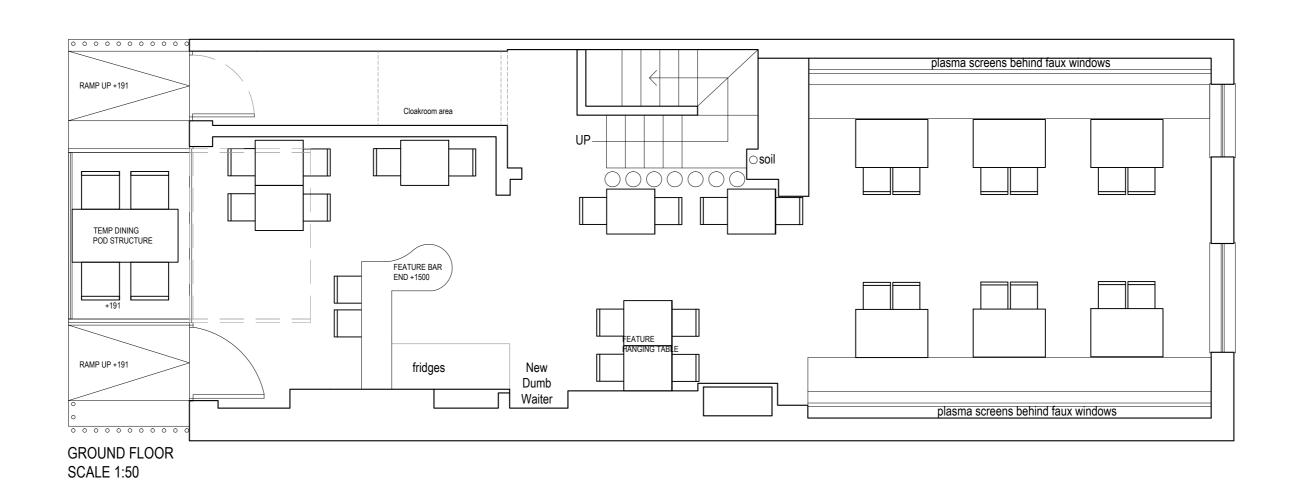

| REV | V DATE | INFO | REV | DATE | INFO | PROJECT TITLE: Nepalese Restaurant |                         | 1             |
|-----|--------|------|-----|------|------|------------------------------------|-------------------------|---------------|
|     |        |      |     |      |      | DRAWING TITLE: Proposed Plans      | DRAWING NUMBER: 7462-02 | D             |
|     |        |      |     |      |      | CLIENT:                            | DRAWN BY:               | 1si           |
|     |        |      |     |      |      | SCALE: DATE<br>1:50 @ A2 22.09     |                         | -<br>: T<br>F |