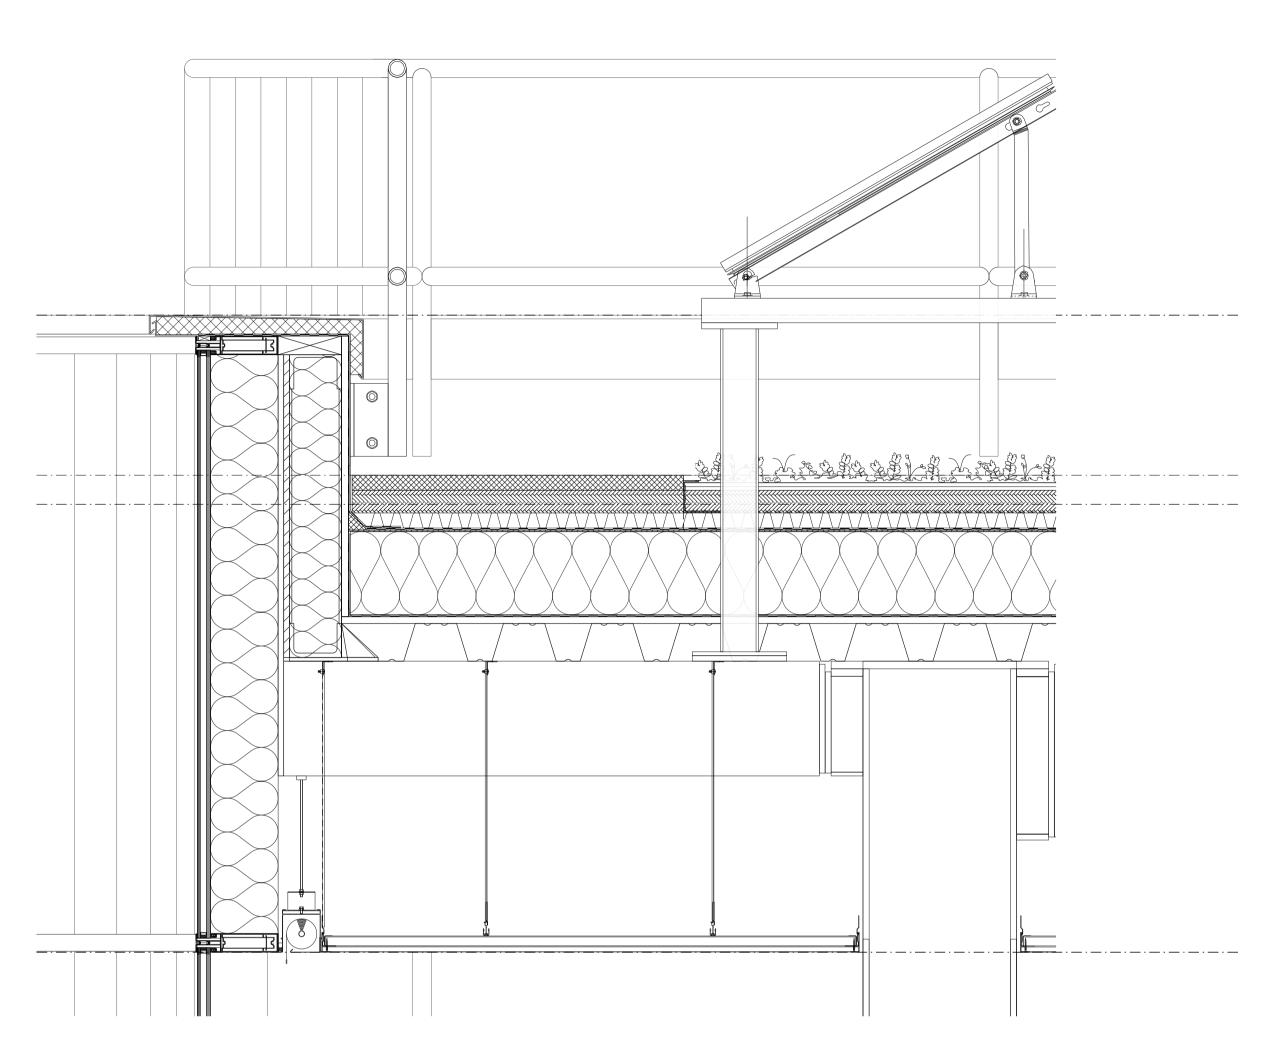

01 BTRS Two layer total roof system - parapet detail

08\_2200 1:10@A1

03 Typical Bauder Torch Applied BTRS two layer total roof system

08\_4201 1:5@A1

02 Typical Extensive Greenroof system - Threshold detail 08\_4201 1:10@A1

PRINT DRAWING IN COLOUR

ROOF BUILD UP KEY:

RFS-03 - Typical Bauder Extensive green roof build up

- 01. Bauder XF300 sedum vegetation blanket 20 mm 02. Bauder extensive substrate 60 mm
- 03. Bauder Filter Fleece 1mm
- 04. Bauder DSE40 Board 40 mm
- 05. Bauder FSM600 Protection Fleece 6mm 06. Bauder PE Foil Layer
- 07. Bauder Root resistant capping sheet 5mm
- 08. Bauder Underlayer 4 mm
- Bauder PIR FA-TE (Rigid urethane foam (PIR)insulation faced on both sides with aluminum foil) Insulation approx. 220mm
- 10. Bauder Vapour Barrier

11. Substrate

RFS-02 - Typical Bauder Torch Applied Bituminous two layer total roof system

- Concrete block paving 50mm on Caro support paving slab support system
- B. Bauder torch applied BTRS two layer system
- C. Bauder K5K Cap Sheet torch bonded heavy duty
- Bauder G4E Underlayer durable elastomeric bituminous membrane with 200g/m3 woven glass fibre reinforcement with 1200N/50mm tensile strength
- E . Bauder PIR FA-TE (Rigid urethane foam (PIR) insulation faced on both sides with aluminum foil) Insulation 220mm
- F. Bauder VB4 EXpal Vapour Barrier torch bonded elastomeric membrane incorporating tear resistant aluminum lining