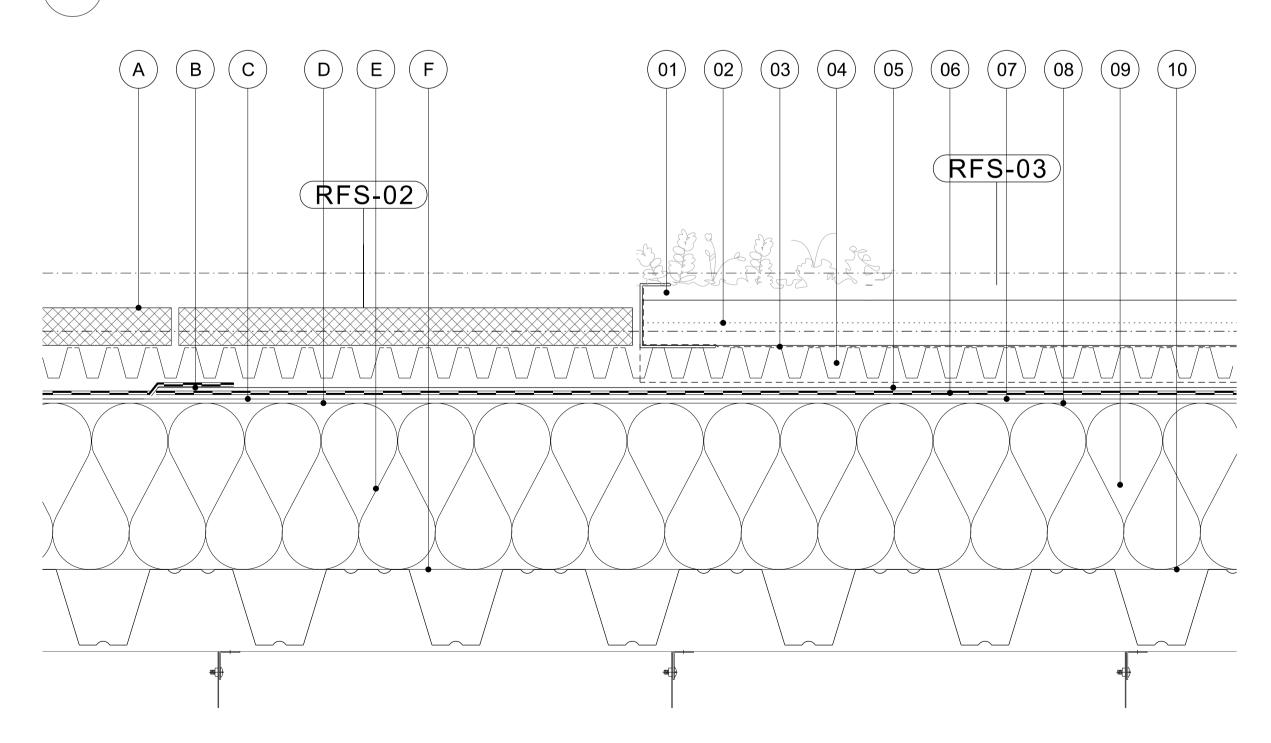

PRINT DRAWING IN COLOUR

ROOF BUILD UP KEY:

RFS-03 - Typical Bauder Extensive green roof build up

- 01. Bauder XF300 sedum vegetation blanket 20 mm 02. Bauder extensive substrate 60 mm
- 03. Bauder Filter Fleece 1mm
- 04. Bauder DSE40 Board 40 mm
- 05. Bauder FSM600 Protection Fleece 6mm 06. Bauder PE Foil Layer
- 07. Bauder Root resistant capping sheet 5mm
- 08. Bauder Underlayer 4 mm
- Bauder PIR FA-TE (Rigid urethane foam (PIR)insulation faced on both sides with aluminum foil) Insulation approx. 220mm
- 10. Bauder Vapour Barrier

11. Substrate

RFS-02 - Typical Bauder Torch Applied Bituminous two layer total roof system

- Concrete block paving 50mm on Caro support paving slab support system
- B. Bauder torch applied BTRS two layer system
- C. Bauder K5K Cap Sheet torch bonded heavy duty
- Bauder G4E Underlayer durable elastomeric bituminous membrane with 200g/m3 woven glass fibre reinforcement with 1200N/50mm tensile strength
- E . Bauder PIR FA-TE (Rigid urethane foam (PIR) insulation faced on both sides with aluminum foil) Insulation 220mm
- F. Bauder VB4 EXpal Vapour Barrier torch bonded elastomeric membrane incorporating tear resistant aluminum lining