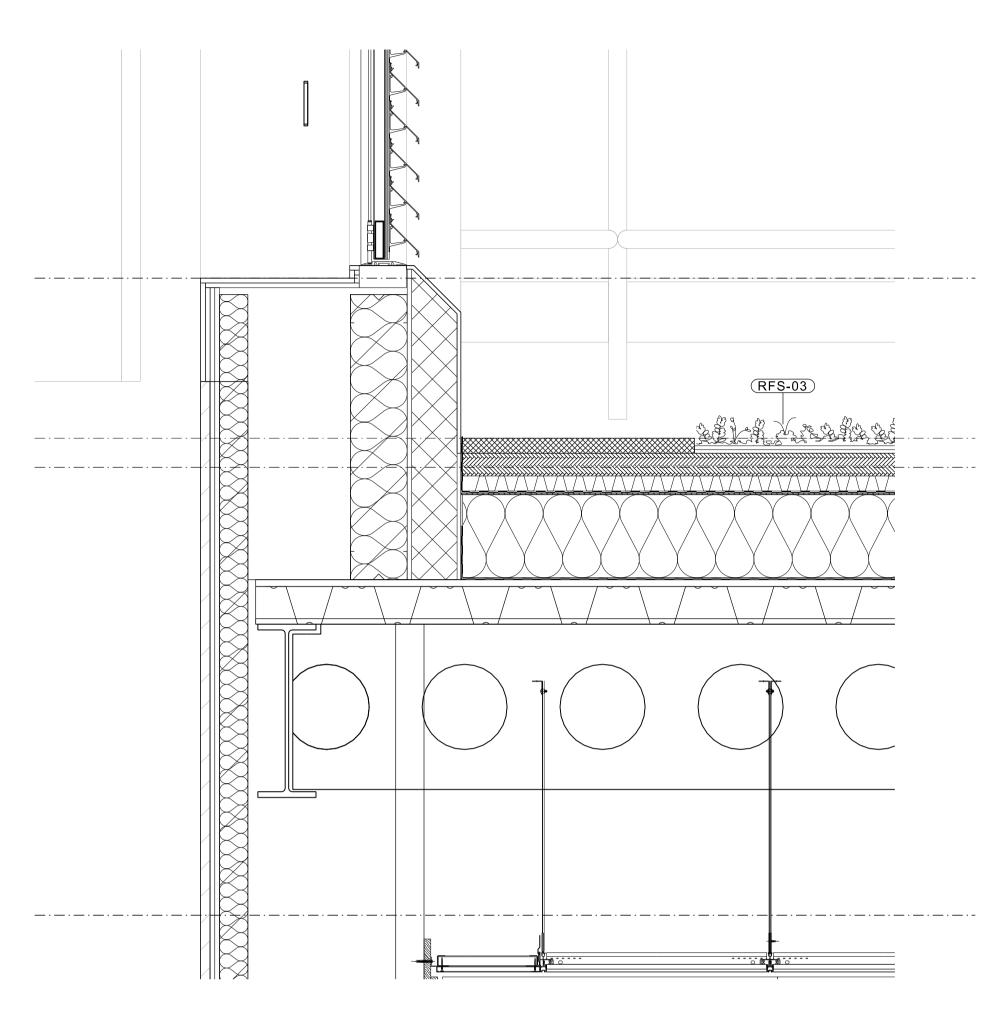

01 BTRS Two layer total roof system - parapet detail

08\_2200 1:10@A1

03 Typical Bauder Torch Applied BTRS two layer total roof system

08\_4201 1:5@A1

02 Typical Extensive Greenroof system - Threshold detail 08\_4201 1:10@A1

PRINT DRAWING IN COLOUR

ROOF BUILD UP KEY:

RFS-03 - Typical Bauder Extensive green roof build up

- 01. Bauder XF300 sedum vegetation blanket 20 mm 02. Bauder extensive substrate 60 mm
- 03. Bauder Filter Fleece 1mm
- 04. Bauder DSE40 Board 40 mm
- 05. Bauder FSM600 Protection Fleece 6mm 06. Bauder PE Foil Layer
- 07. Bauder Root resistant capping sheet 5mm
- 08. Bauder Underlayer 4 mm
- Bauder PIR FA-TE (Rigid urethane foam (PIR)insulation faced on both sides with aluminum foil) Insulation approx. 220mm
- 10. Bauder Vapour Barrier

11. Substrate

RFS-02 - Typical Bauder Torch Applied Bituminous two layer total roof system

- Concrete block paving 50mm on Caro support paving slab support system
- B. Bauder torch applied BTRS two layer system
- C. Bauder K5K Cap Sheet torch bonded heavy duty
- Bauder G4E Underlayer durable elastomeric bituminous membrane with 200g/m3 woven glass fibre reinforcement with 1200N/50mm tensile strength
- E . Bauder PIR FA-TE (Rigid urethane foam (PIR) insulation faced on both sides with aluminum foil) Insulation 220mm
- F. Bauder VB4 EXpal Vapour Barrier torch bonded elastomeric membrane incorporating tear resistant aluminum lining