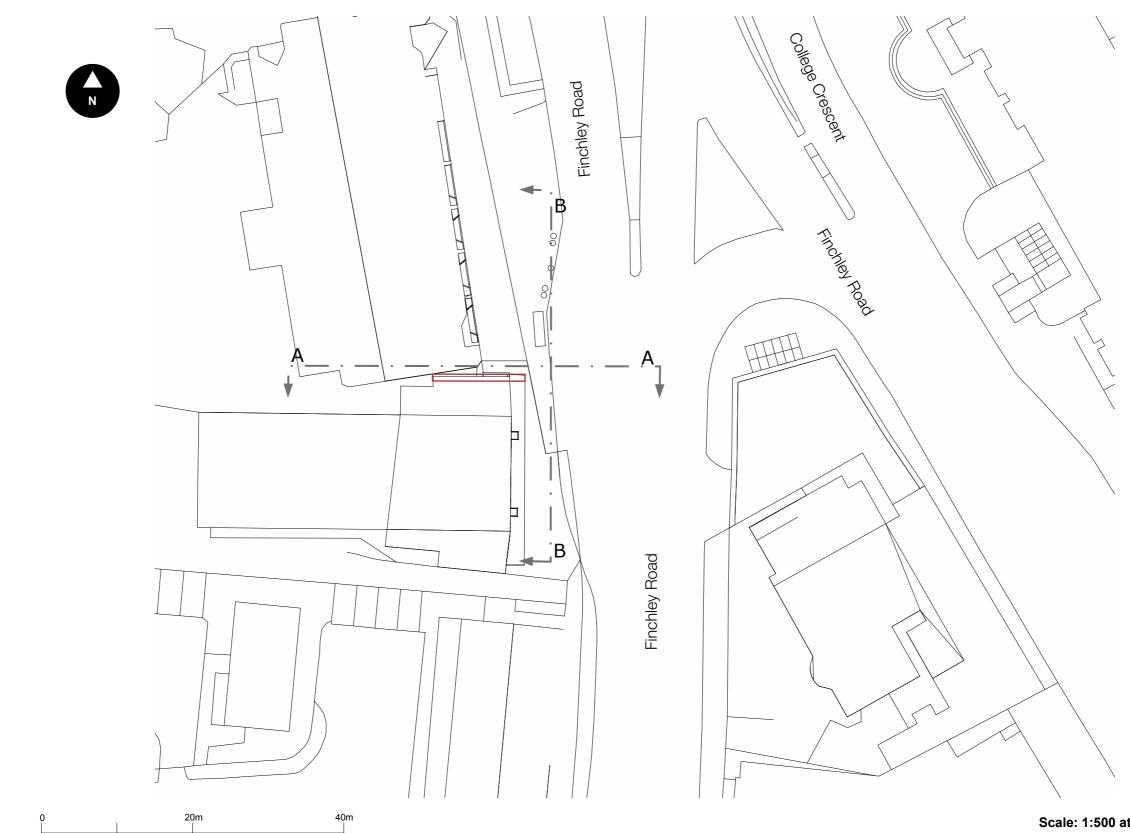

20m 100m 40m 0

| Site:                | 121 Finchley Road | Date:        | 15.08.2016    |
|----------------------|-------------------|--------------|---------------|
| Drawin<br>Job No     |                   | Key:<br>— 1. | Site Location |
| Drawing Number PP001 |                   |              |               |