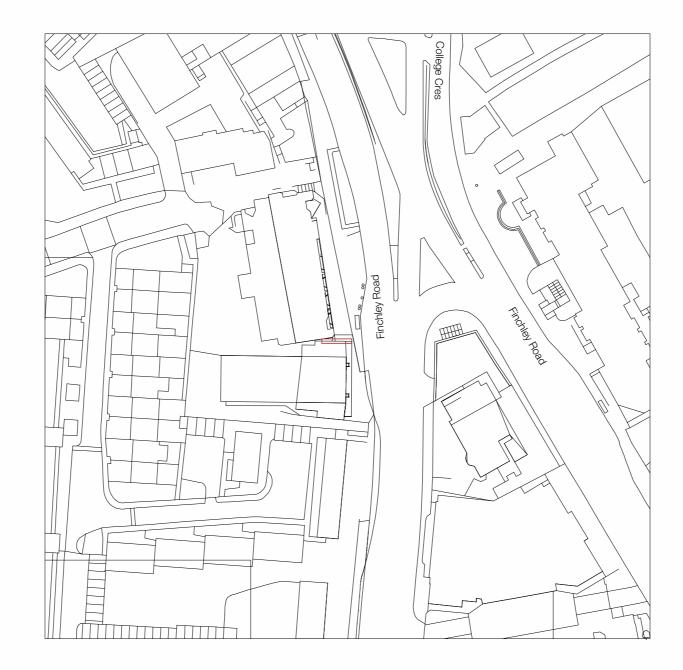

20m 100m 40m 0

| Site:                | 121 Finchley Road | Date:        | 15.08.2016    |
|----------------------|-------------------|--------------|---------------|
| Drawin<br>Job No     |                   | Key:<br>— 1. | Site Location |
| Drawing Number PP001 |                   |              |               |