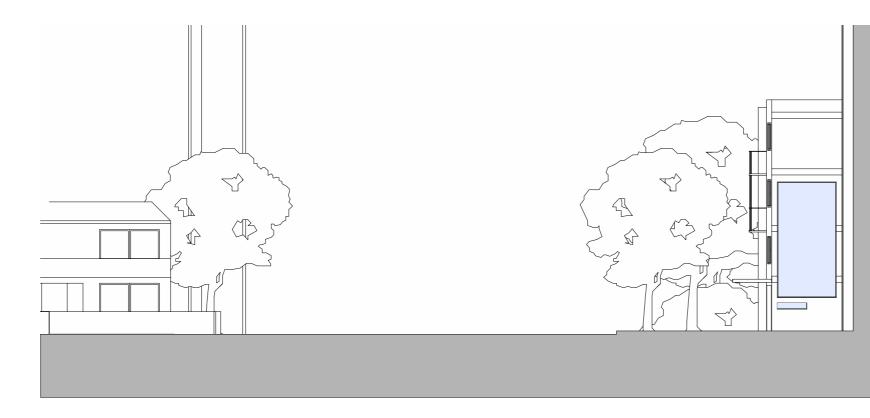

Scale 1:1250 @ A3

Scale: 1:500 at A3

10m | 15m 0

| Site:                                  | 121 Finchley Road | Date:                                                            | 15.08.2016 |
|----------------------------------------|-------------------|------------------------------------------------------------------|------------|
| Drawing: Elevation A:A<br>Job No: 2794 |                   | Key:<br>— 1. Existing Media Screen<br>— 2. Proposed Media Screen |            |
| Drawing Number PP003                   |                   |                                                                  |            |