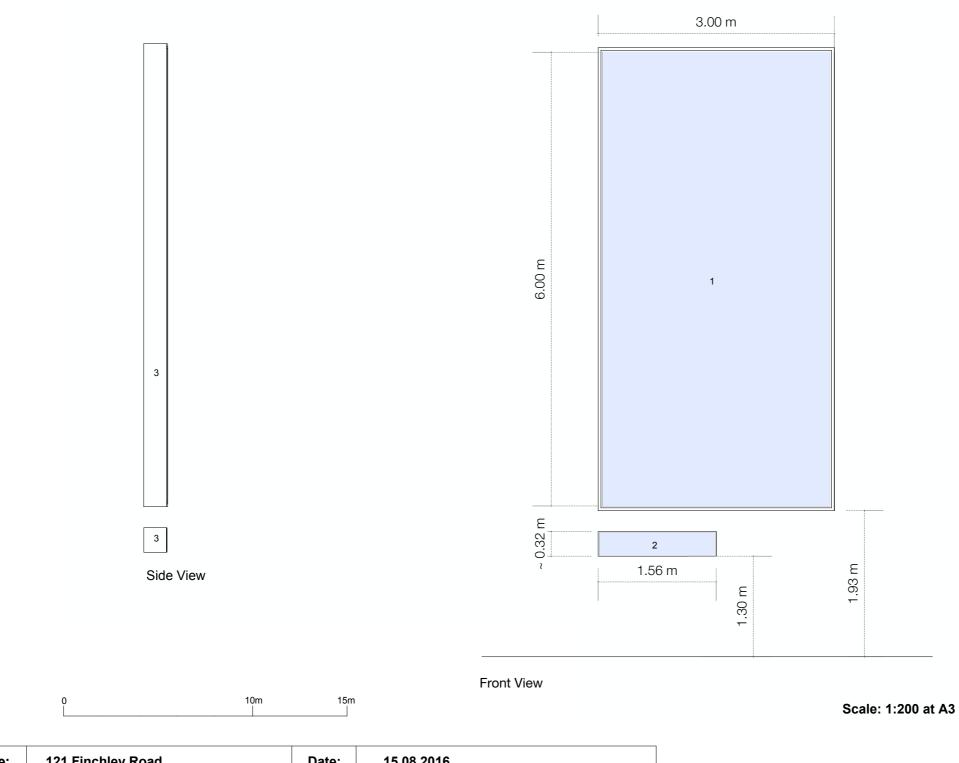

Existing

Proposed

| Site:                                        | 121 Finchley Road | Date:                                                                       | 15.08.2016 |
|----------------------------------------------|-------------------|-----------------------------------------------------------------------------|------------|
| Drawing: Specification Sheet<br>Job No: 2794 |                   | Key:<br>— 1. Proposed Media Screen<br>2. Logo Box<br>3. Powder Coated Steel |            |
| Drawing Number PP005                         |                   |                                                                             |            |