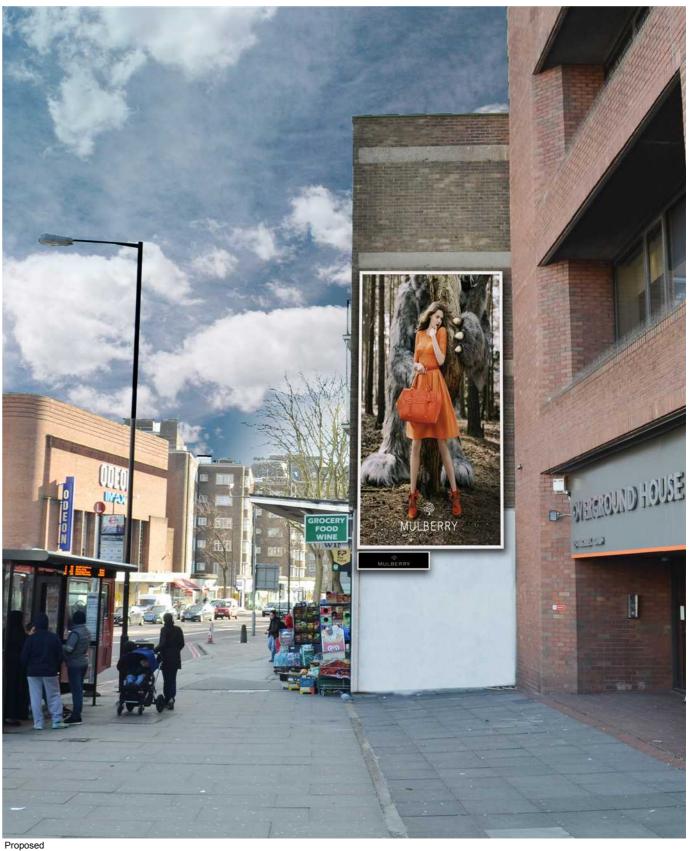

Existing

Proposed Scale: 1:200 at A3

0 10m 15m

Scale: 1:200 at A3

| Site:                                  | 121 Finchley Road | Date:                                                          | 15.08.2016 |
|----------------------------------------|-------------------|----------------------------------------------------------------|------------|
| Drawing: Elevation B:B<br>Job No: 2794 |                   | Key:<br>— 1. Existing Media Screen<br>2. Proposed Media Screen |            |
| Drawing Number PP004                   |                   |                                                                |            |