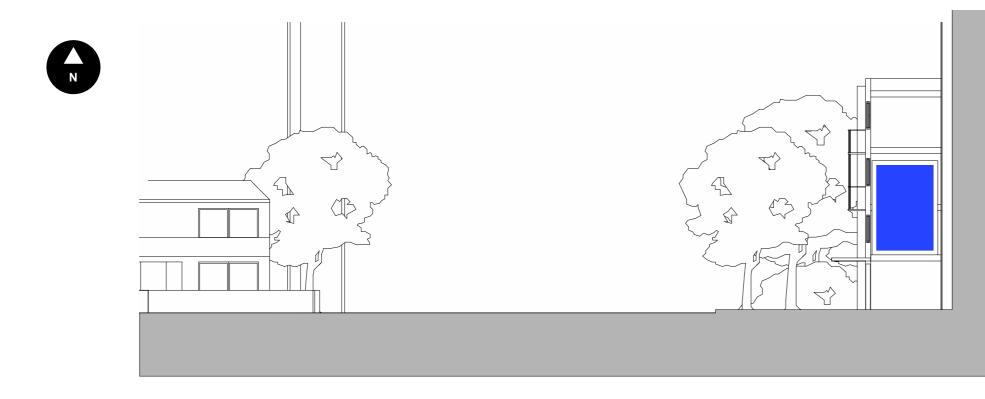

Scale 1:1250 @ A3

Scale: 1:500 at A3

10m | 15m 0

| Site:                                  | 121 Finchley Road | Date:                                                            | 15.08.2016 |
|----------------------------------------|-------------------|------------------------------------------------------------------|------------|
| Drawing: Elevation A:A<br>Job No: 2794 |                   | Key:<br>— 1. Existing Media Screen<br>— 2. Proposed Media Screen |            |
| Drawing Number PP003                   |                   |                                                                  |            |