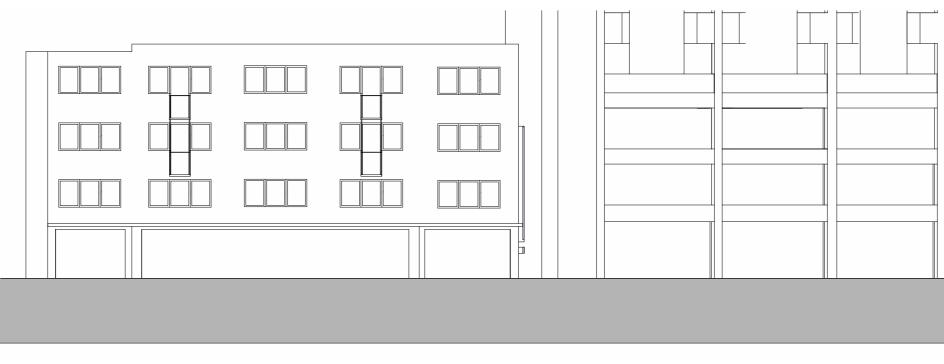

Existing

Proposed Scale: 1:200 at A3

0 10m 15m

Scale: 1:200 at A3

| Site:                                  | 121 Finchley Road | Date:                                                          | 15.08.2016 |
|----------------------------------------|-------------------|----------------------------------------------------------------|------------|
| Drawing: Elevation B:B<br>Job No: 2794 |                   | Key:<br>— 1. Existing Media Screen<br>2. Proposed Media Screen |            |
| Drawing Number PP004                   |                   |                                                                |            |

Existing

Proposed

| Site:                                        | 121 Finchley Road | Date:                                                                       | 15.08.2016 |
|----------------------------------------------|-------------------|-----------------------------------------------------------------------------|------------|
| Drawing: Specification Sheet<br>Job No: 2794 |                   | Key:<br>— 1. Proposed Media Screen<br>2. Logo Box<br>3. Powder Coated Steel |            |
| Drawing Number PP005                         |                   |                                                                             |            |