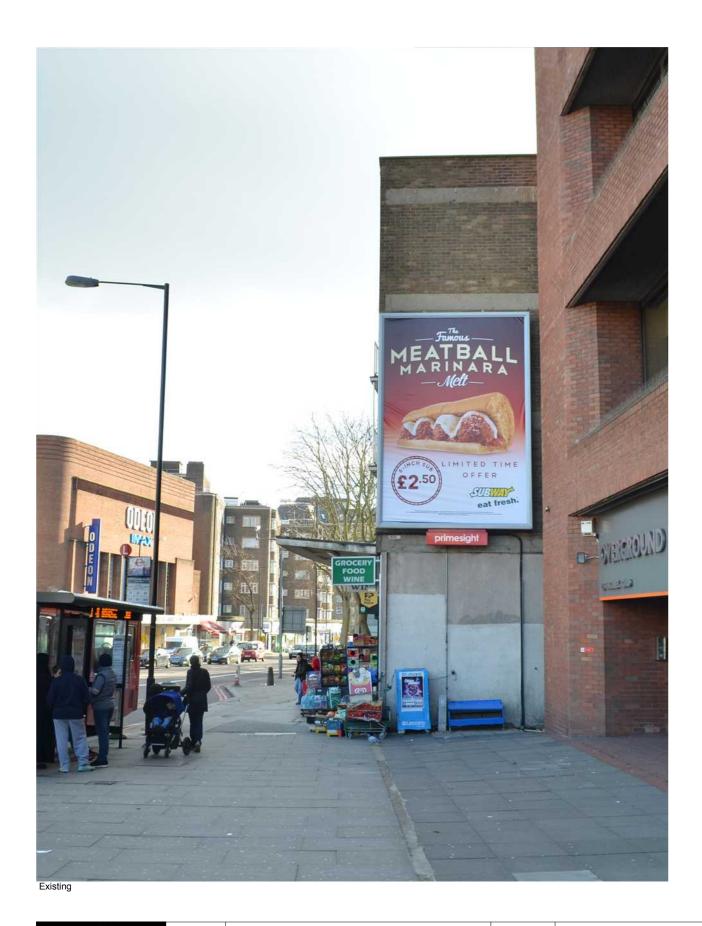

Existing

Proposed Scale: 1:200 at A3

0 10m 15m

Scale: 1:200 at A3

| Site:                                  | 121 Finchley Road | Date:                                                          | 15.08.2016 |
|----------------------------------------|-------------------|----------------------------------------------------------------|------------|
| Drawing: Elevation B:B<br>Job No: 2794 |                   | Key:<br>— 1. Existing Media Screen<br>2. Proposed Media Screen |            |
| Drawing Number PP004                   |                   |                                                                |            |