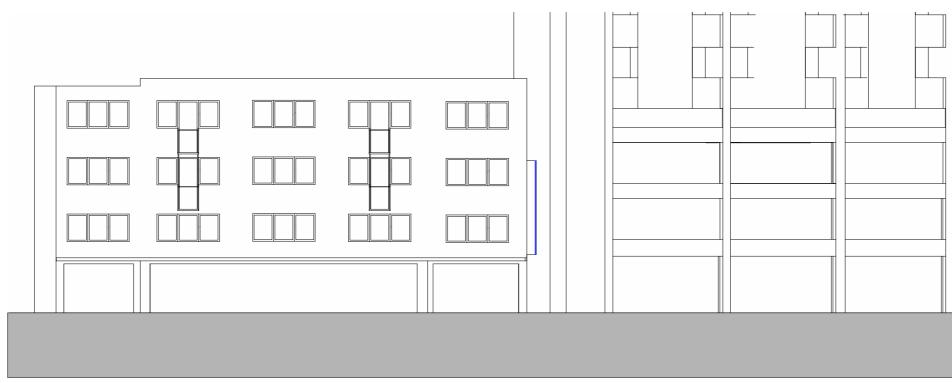

Scale 1:1250 @ A3

Scale: 1:500 at A3

10m | 15m 0

| Site:                                  | 121 Finchley Road | Date:                                                            | 15.08.2016 |
|----------------------------------------|-------------------|------------------------------------------------------------------|------------|
| Drawing: Elevation A:A<br>Job No: 2794 |                   | Key:<br>— 1. Existing Media Screen<br>— 2. Proposed Media Screen |            |
| Drawing Number PP003                   |                   |                                                                  |            |

Existing

Proposed Scale: 1:200 at A3

0 10m 15m

Scale: 1:200 at A3

| Site:                                  | 121 Finchley Road | Date:                                                          | 15.08.2016 |
|----------------------------------------|-------------------|----------------------------------------------------------------|------------|
| Drawing: Elevation B:B<br>Job No: 2794 |                   | Key:<br>— 1. Existing Media Screen<br>2. Proposed Media Screen |            |
| Drawing Number PP004                   |                   |                                                                |            |