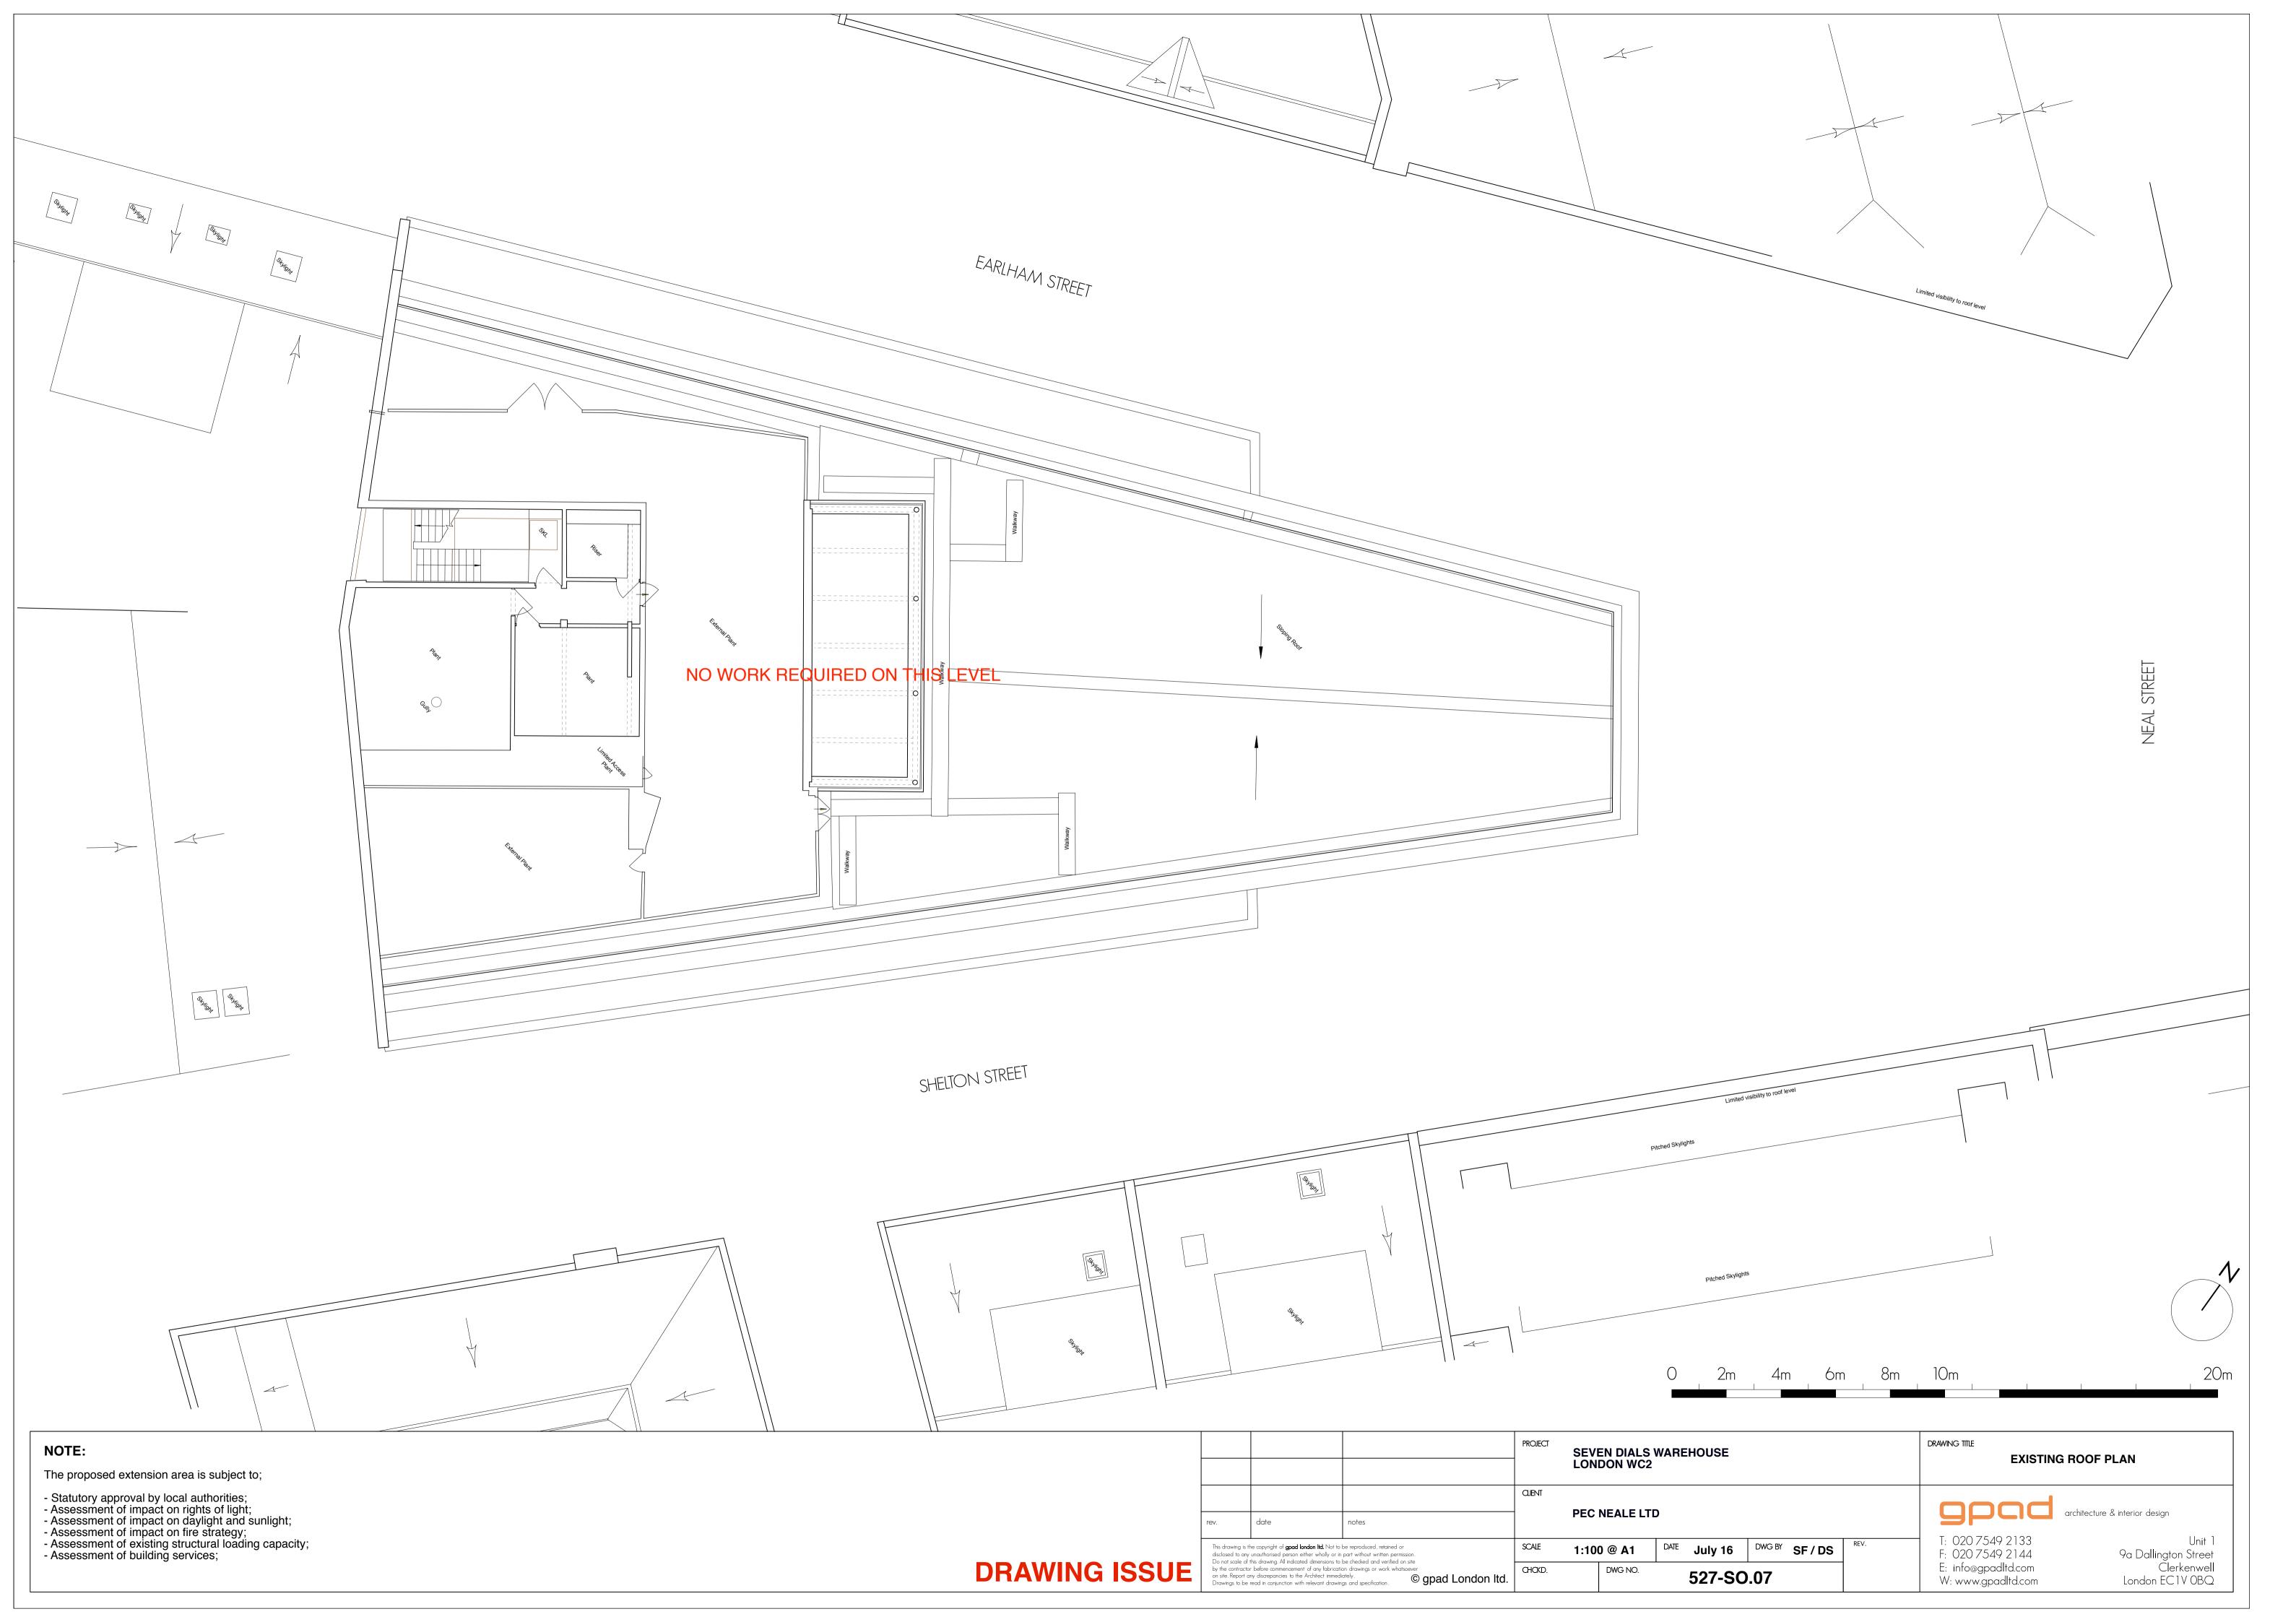

**DRAWING ISSUE** 

NO WORK REQUIRED ON THIS LEVEL

| $\mathcal{C}$ | 2m | 4m | 6m | 8m | 10m |  |  | 20m |
|---------------|----|----|----|----|-----|--|--|-----|
|               |    |    |    |    |     |  |  |     |