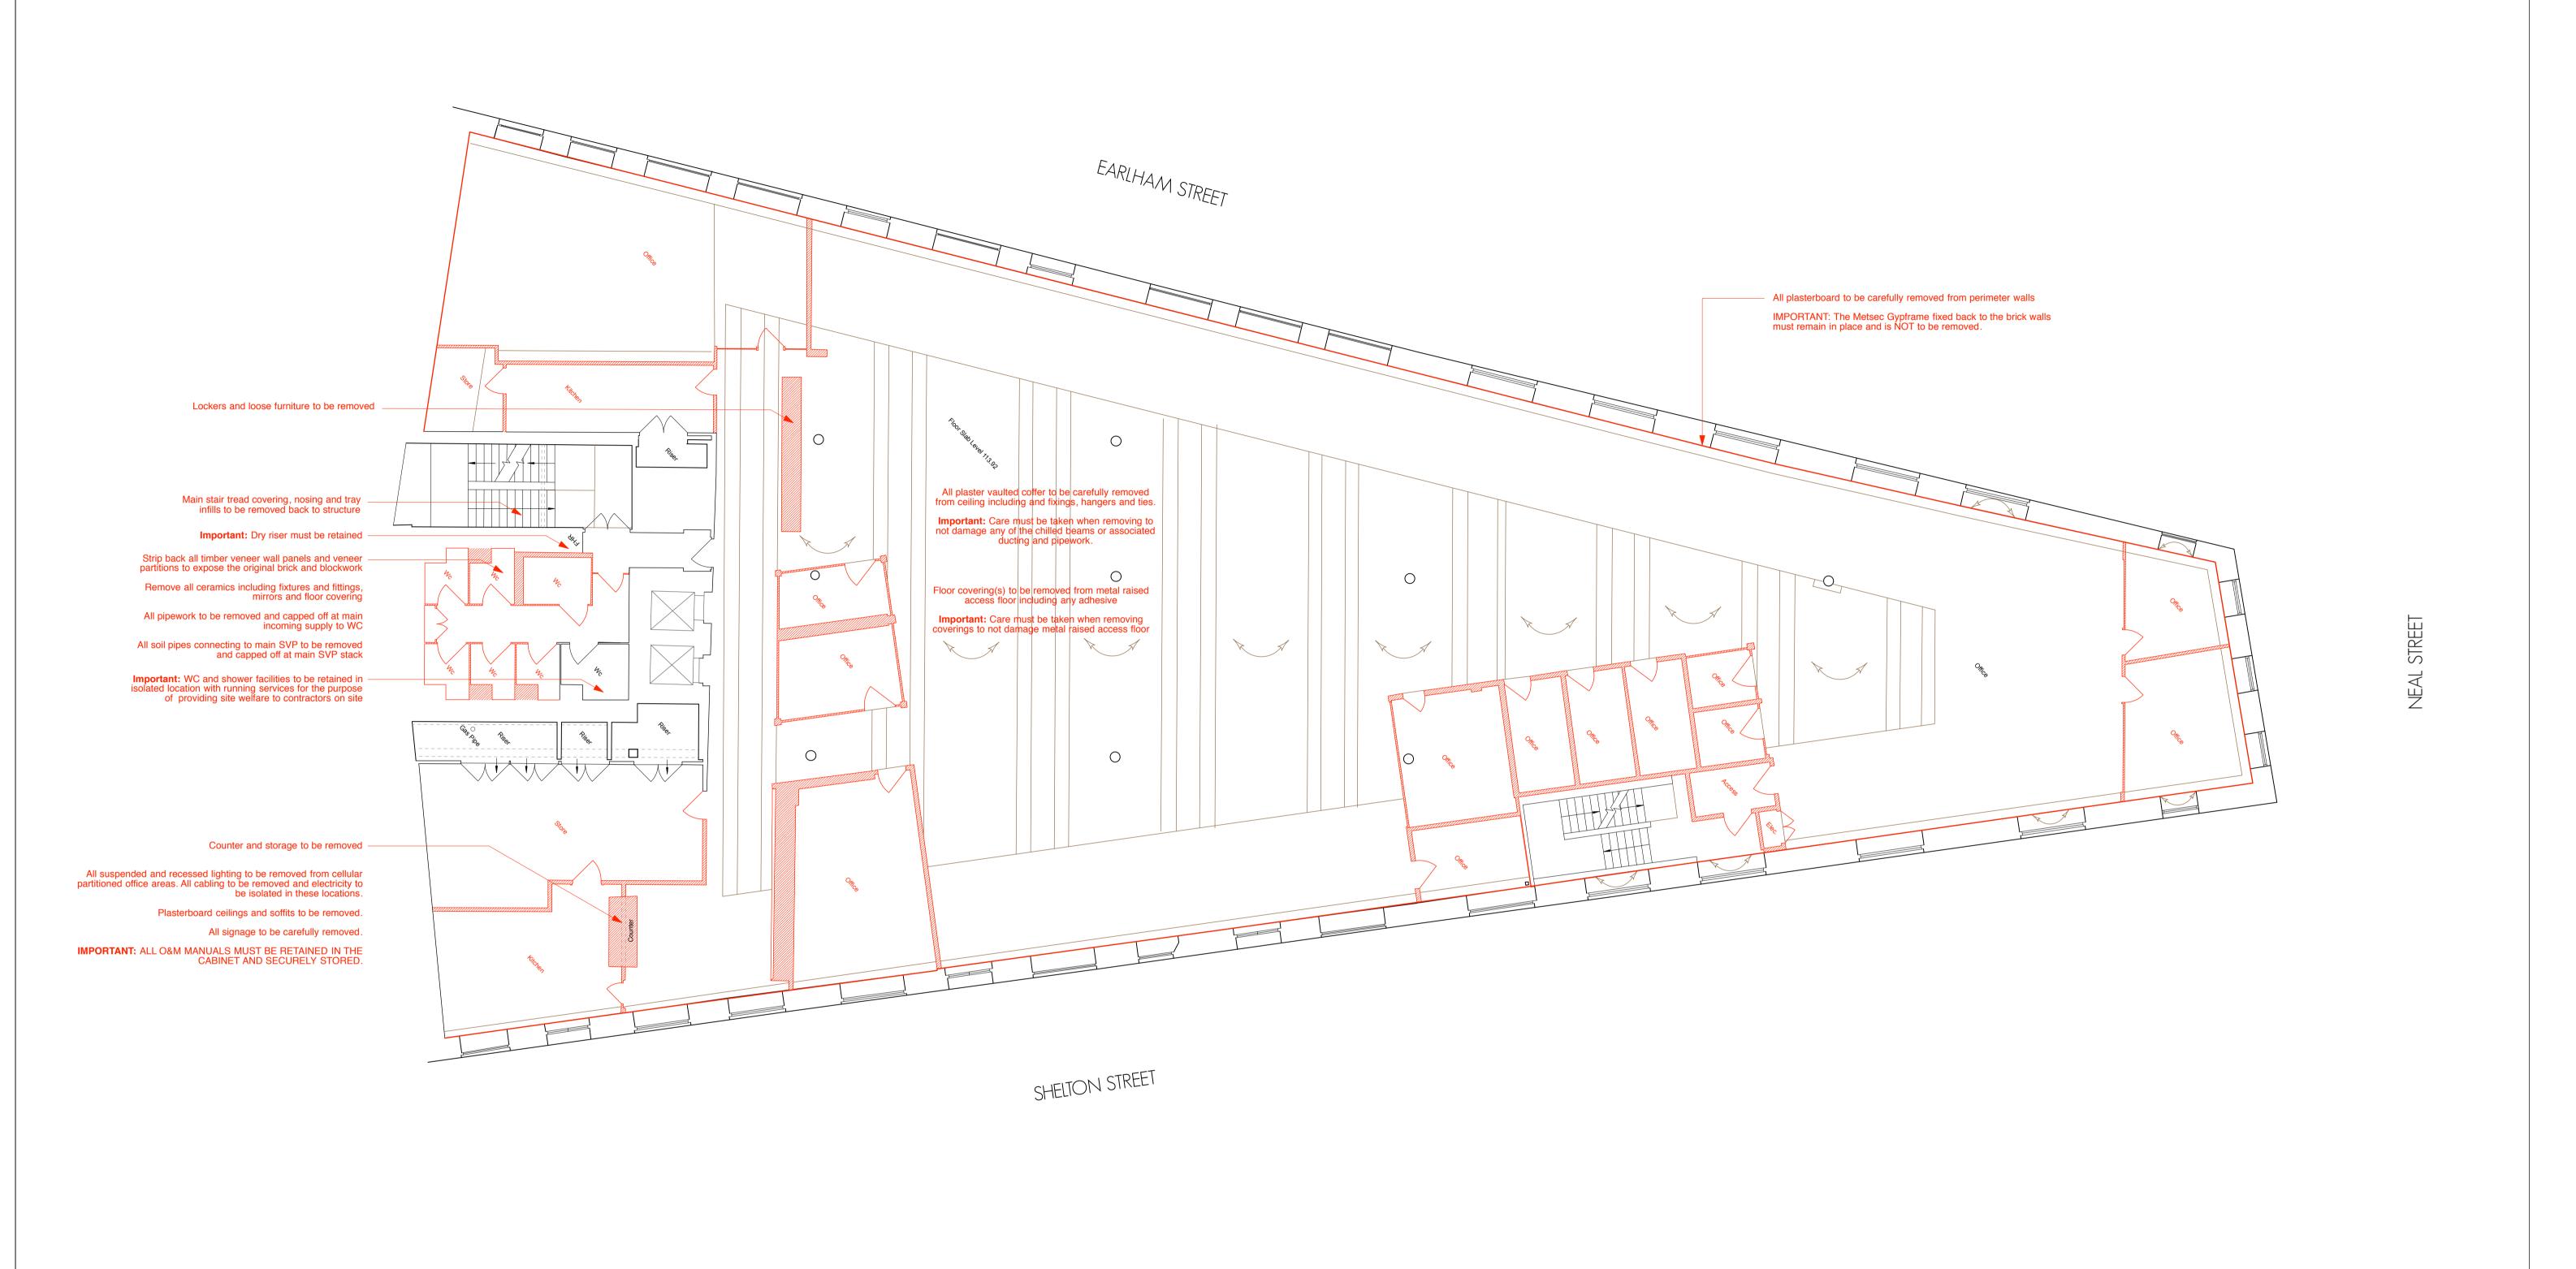

|      | PROJECT | _    | EN DIALS V | WARE | HOUSE   |        |       |      |   |
|------|---------|------|------------|------|---------|--------|-------|------|---|
|      |         | LON  | DON WC2    |      |         |        |       |      |   |
|      | CLIENT  |      |            |      |         |        |       |      |   |
|      |         | PEC  | NEALE LTI  | )    |         |        |       |      |   |
|      | SCALE   | 1:10 | 0 @ A1     | DATE | July 16 | DWG BY | SF/DS | REV. |   |
| ltd. | CHCKD.  |      | DWG NO.    |      | 527-SO  | .04    |       |      | В |

architecture & interior design T: 020 7549 2133 F: 020*7*549 2144

E: info@gpadltd.com

W: www.gpadltd.com

**EXISTING THIRD PLAN** 

Unit 1 9a Dallington Street Clerkenwell London EC1V OBQ

**DRAWING ISSUE** 

DRAWING TITLE