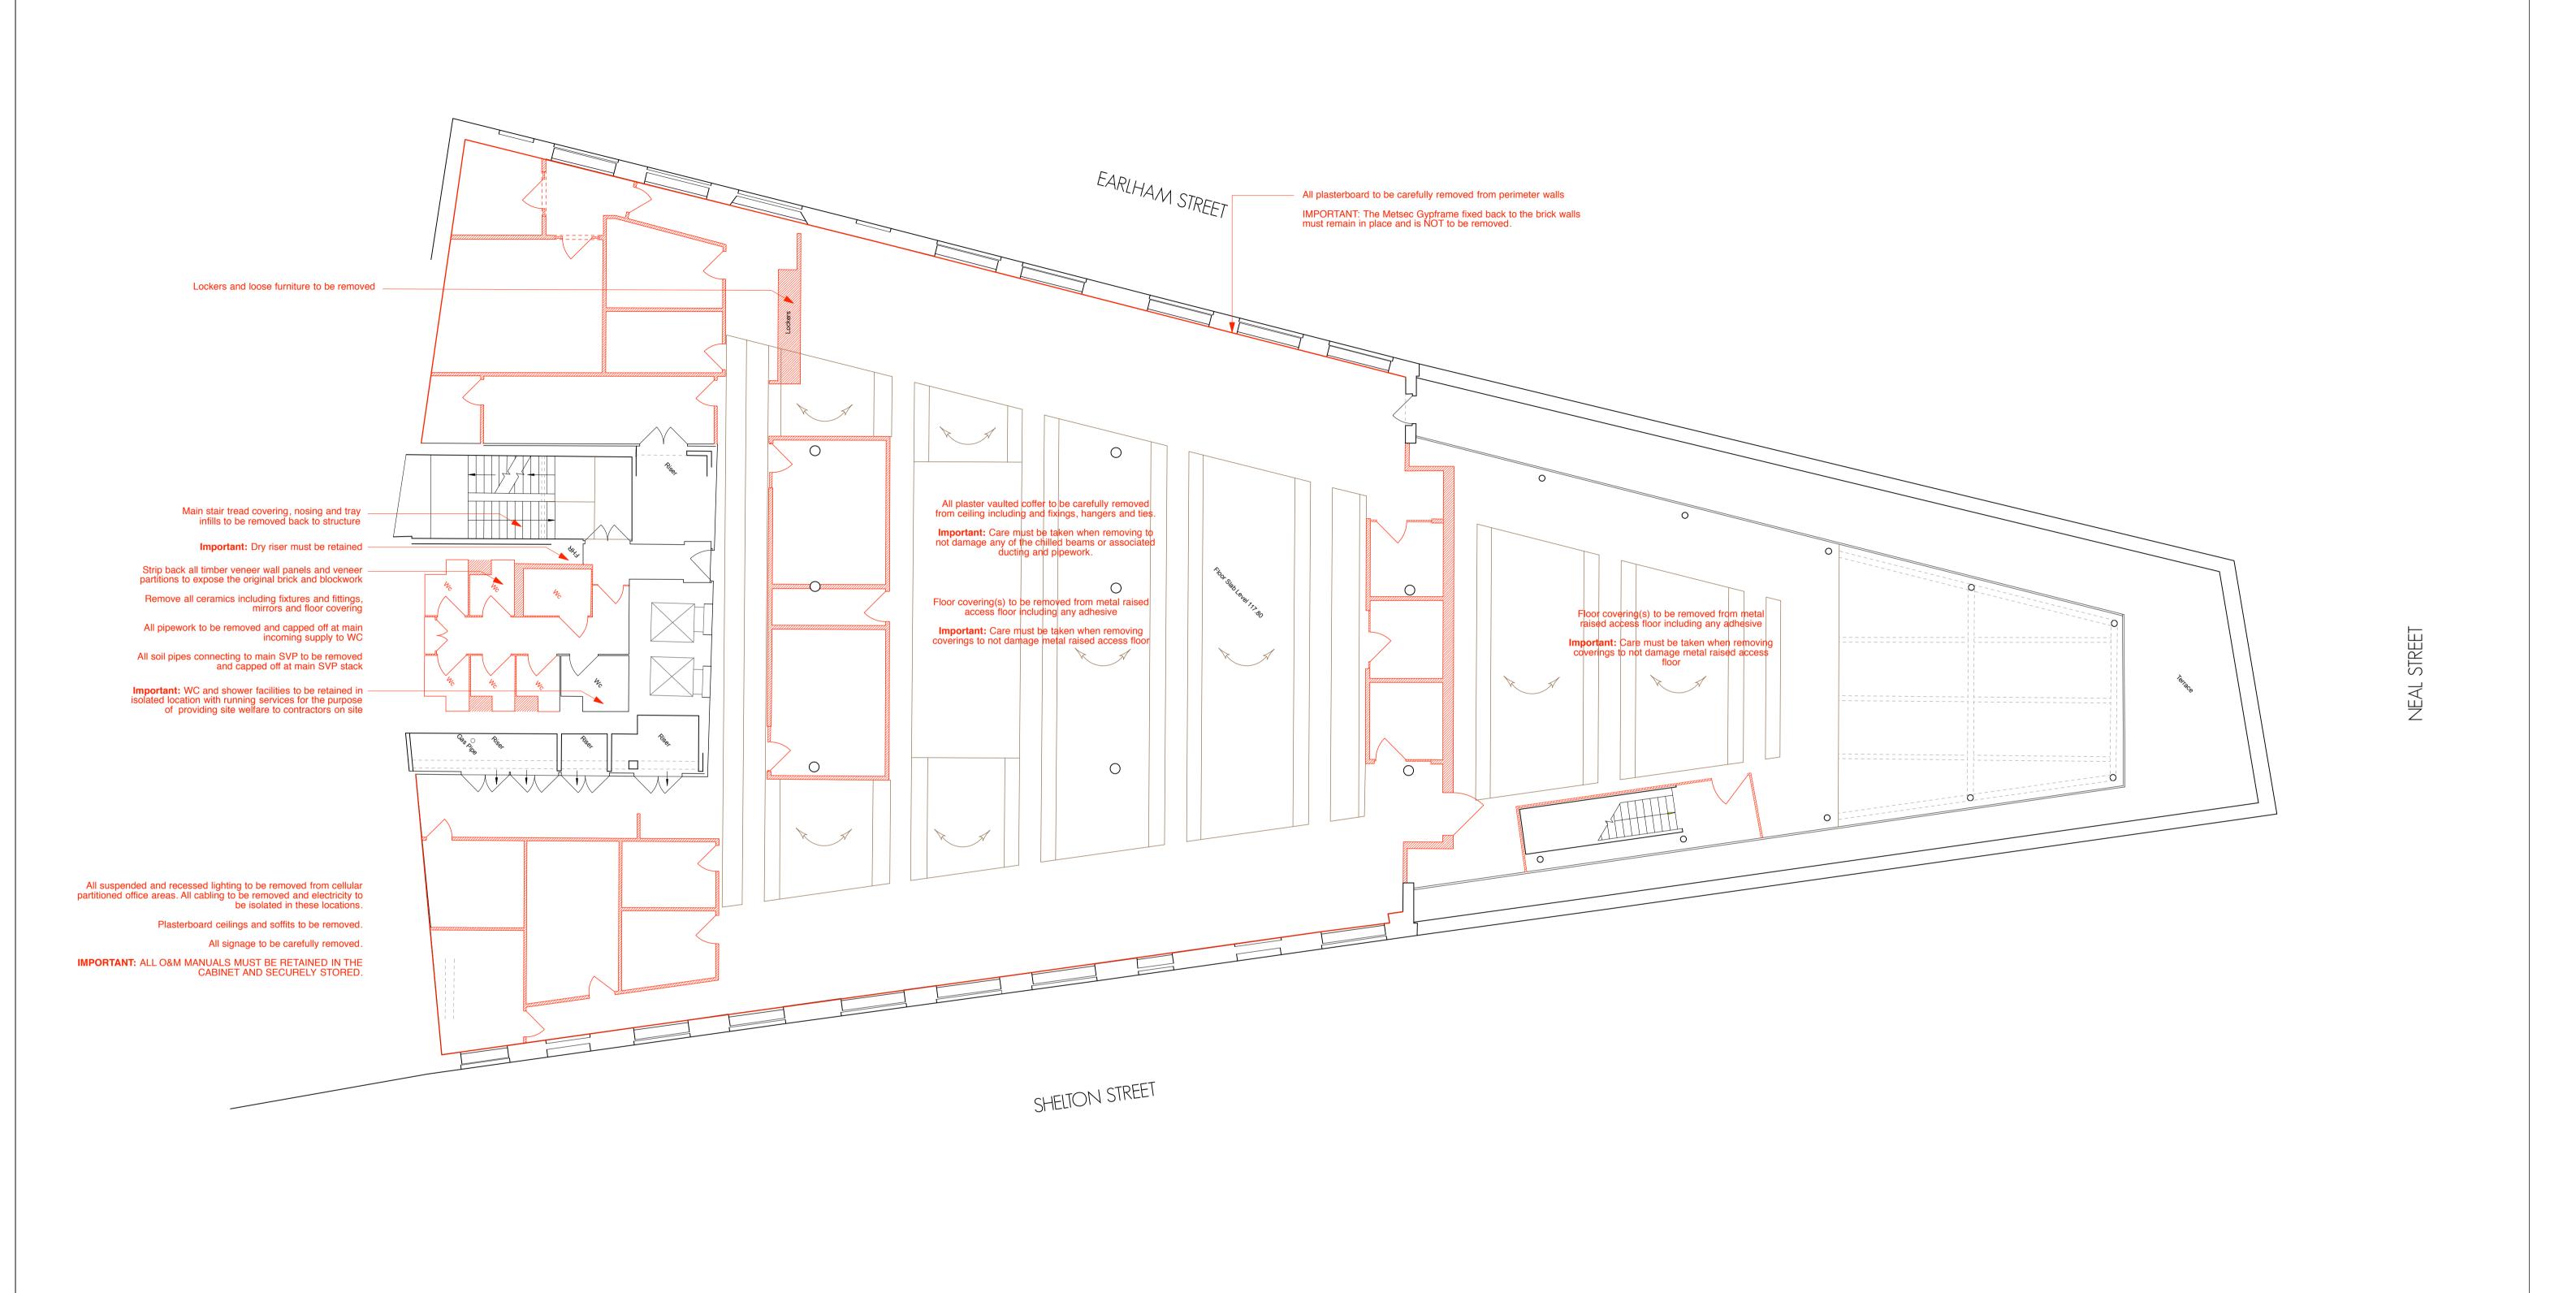

|      | PROJECT | _    | EN DIALS V | WARE | HOUSE   |        |       |      |   |
|------|---------|------|------------|------|---------|--------|-------|------|---|
|      |         | LON  | DON WC2    |      |         |        |       |      |   |
|      | CLIENT  |      |            |      |         |        |       |      |   |
|      |         | PEC  | NEALE LTI  | )    |         |        |       |      |   |
|      | SCALE   | 1:10 | 0 @ A1     | DATE | July 16 | DWG BY | SF/DS | REV. |   |
| ltd. | CHCKD.  |      | DWG NO.    |      | 527-SO  | .04    |       |      | В |

architecture & interior design T: 020 7549 2133 F: 020*7*549 2144

E: info@gpadltd.com

W: www.gpadltd.com

**EXISTING THIRD PLAN** 

Unit 1 9a Dallington Street Clerkenwell London EC1V OBQ

**DRAWING ISSUE** 

DRAWING TITLE