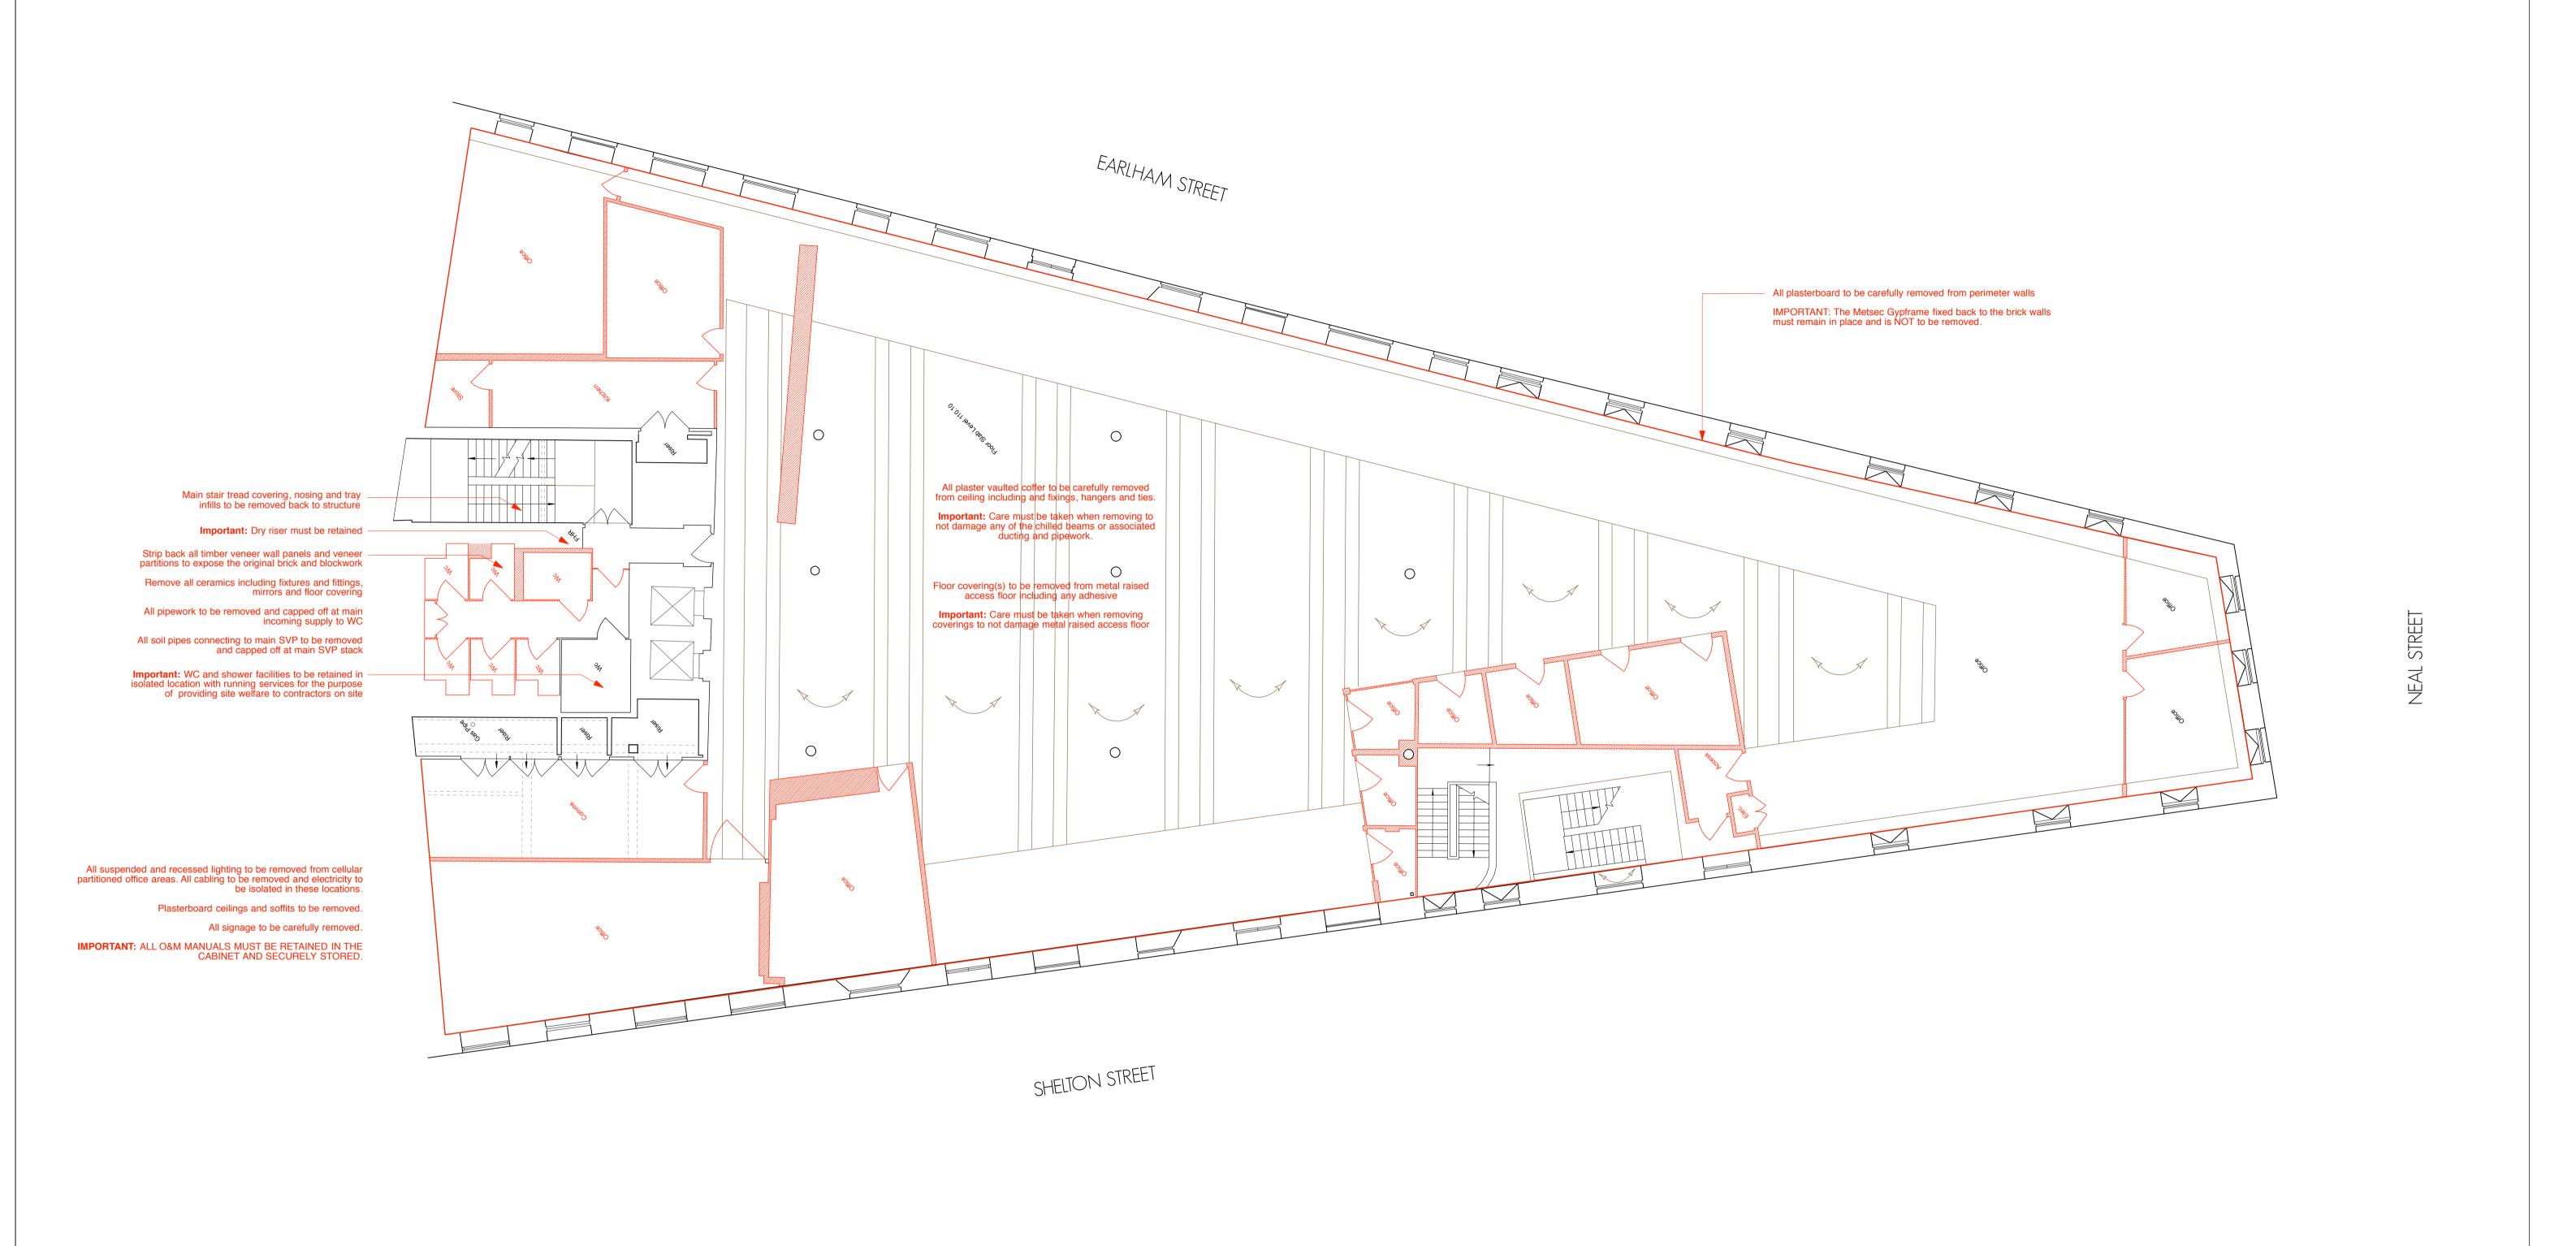

architecture & interior design Unit 1 9a Dallington Street Clerkenwell London EC1V OBQ

**EXISTING GROUND PLAN** 

STREET

DRAWING TITLE

### NOTE:

The proposed extension area is subject to;

- Statutory approval by local authorities;
  Assessment of impact on rights of light;
  Assessment of impact on daylight and sunlight;
  Assessment of impact on fire strategy;
  Assessment of existing structural loading capacity;
  Assessment of building services;