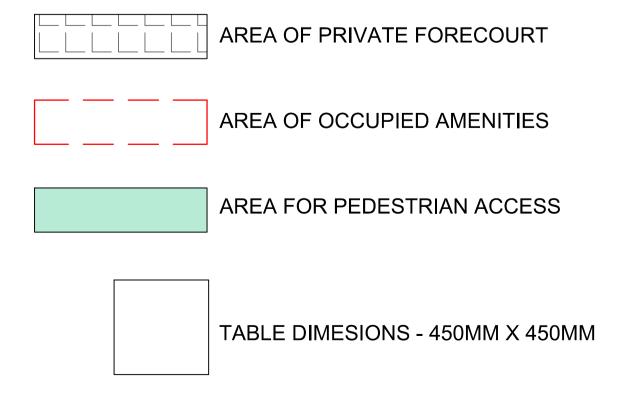

BLOCKE:
DESIGN

1 NEAL'S YARD,

26 GRAINS

26 GRAINS

Project: NEAL'S YARD

Title:
EXTERNAL SEATING /
LICENSING

Drawing No:
Job No
101.08

Scale: 1:20