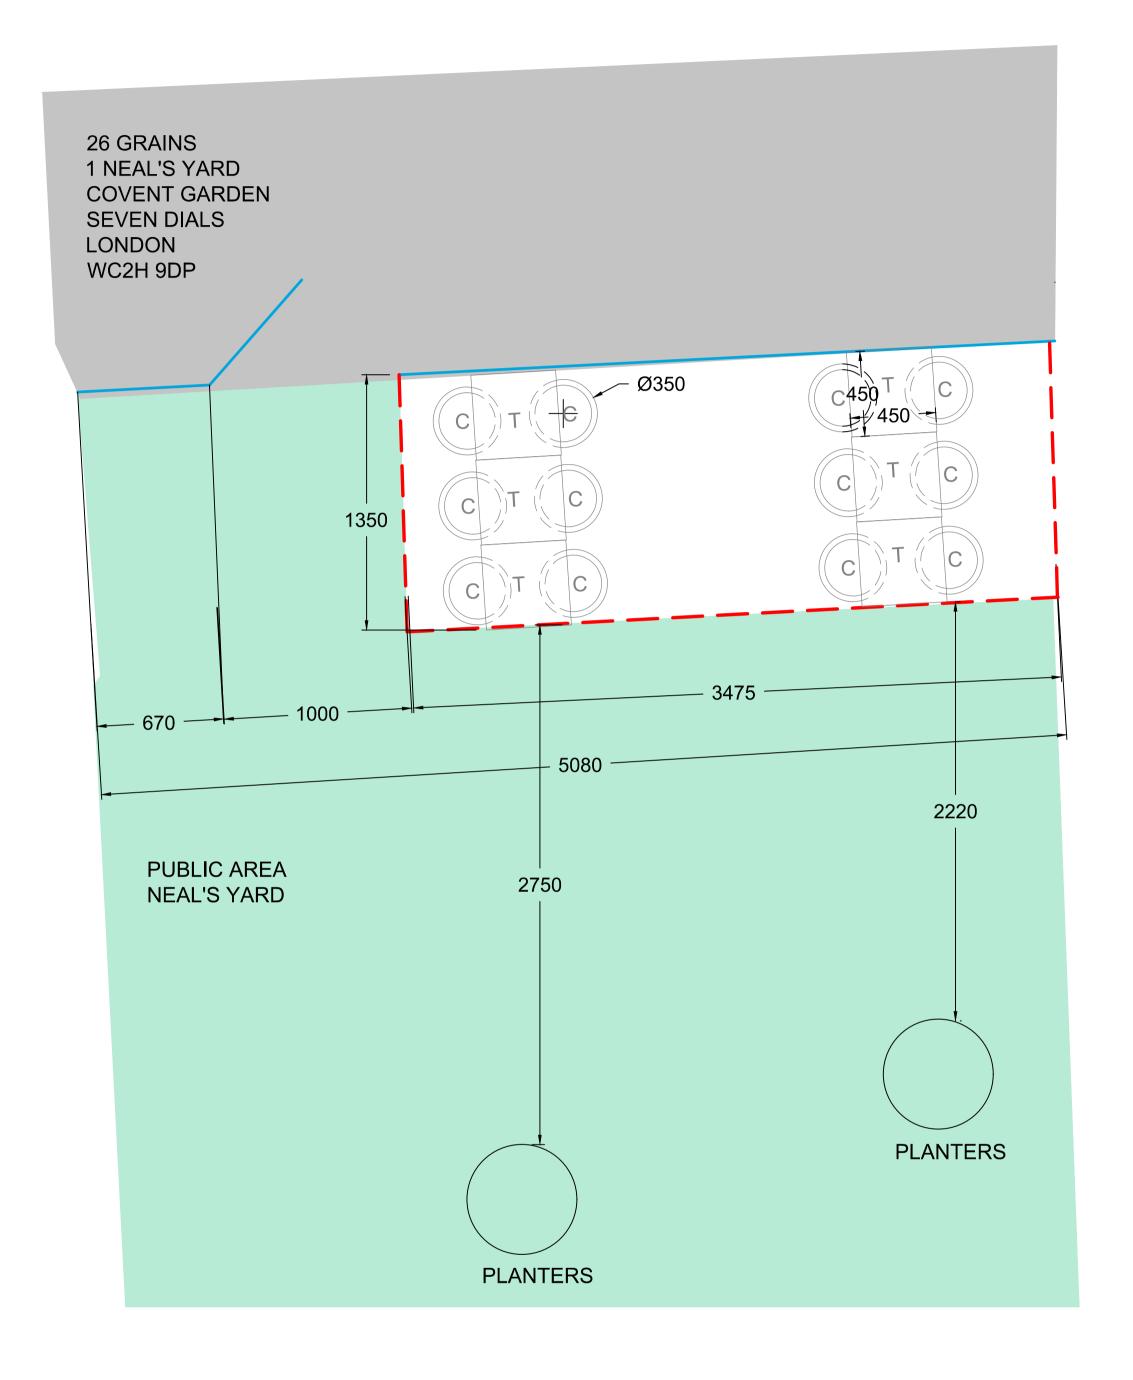

BLOCKE:
DESIGN

1 NEAL'S YARD,

26 GRAINS

26 GRAINS

Project: NEAL'S YARD

Title:
EXTERNAL SEATING /
LICENSING

Drawing No:
Job No
101.08

Scale: 1:20