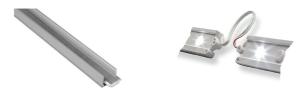

uilding letters mounted behind glazing with secondary framework. RAL 7024 graphite grey (30% gloss)

Proposal to externally illuminate building letters with LED strip lighting within aluminium extrusion, will not exceed 500 cd/m². LED driver approximately 220mm(w) x 40mm(h) x 30mm(d). LED lighting to be installed internally to the glazing framework.

Please refer to Appendix B for further details.



Waitrose

Scale 1:100

# Waitrose

Artwork - NTS



**LED strip within deep extrusion** Will not exceed 500 cd/m2.

**LED** strip sizes:

A 2no. 2200mm (w)

Extrusion & wiring examples





Aluminium extrusion

Wiring round beams



LED strip within deep extrusion

Will not exceed 500 cd/m2.

## **LED** strip sizes:

A 2no. 800mm (w)

**B** 1no. 2800mm (w)

## **Extrusion & wiring examples**



Aluminium extrusion

Wiring round beams