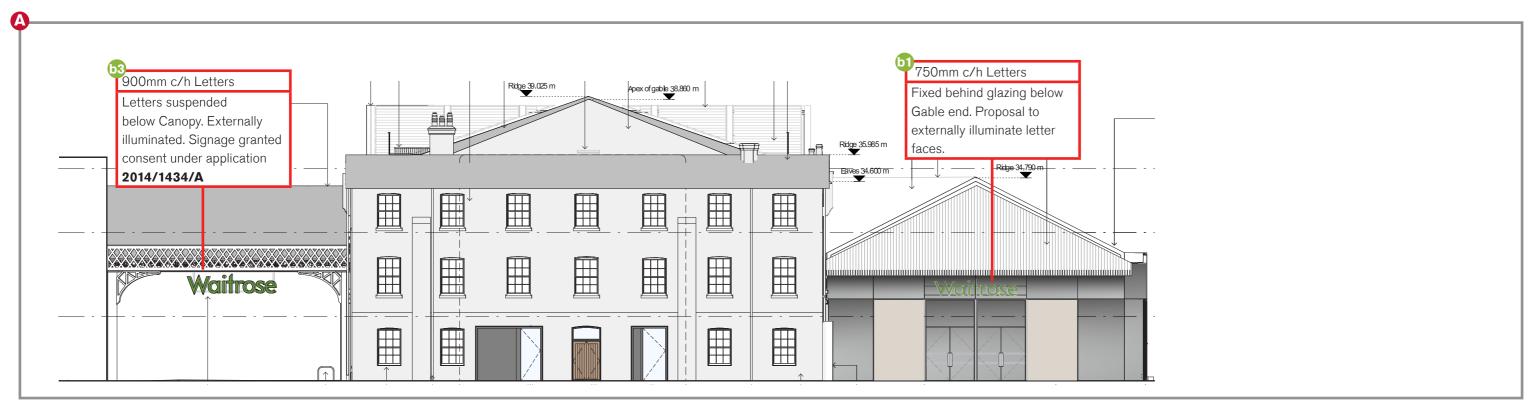

Building letters - Propose to externally illuminate

61 Cap height 750mm; Qty - 1

64 Cap height 750mm; Qty - 1

Building letters - Externally illuminated

© Cap height 900mm; Qty - 1 - Granted Permission under 2014/1434/A

Sign ref.B4 - In situ

Elevations A - B

South Elevation Scale - 1:200 @ A3

West Elevation Scale - 1:500 @ A3

0 1 2 3 4 5 6 7 8 9 10