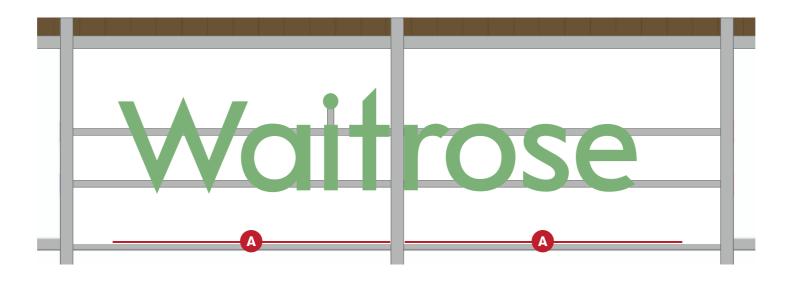

Please refer to Appendix B for further details.

Waitrose

Scale 1:100

# Waitrose

Artwork - NTS

**LED strip within deep extrusion** Will not exceed 500 cd/m2.

**LED** strip sizes:

A 2no. 2200mm (w)

Extrusion & wiring examples

Aluminium extrusion

Wiring round beams