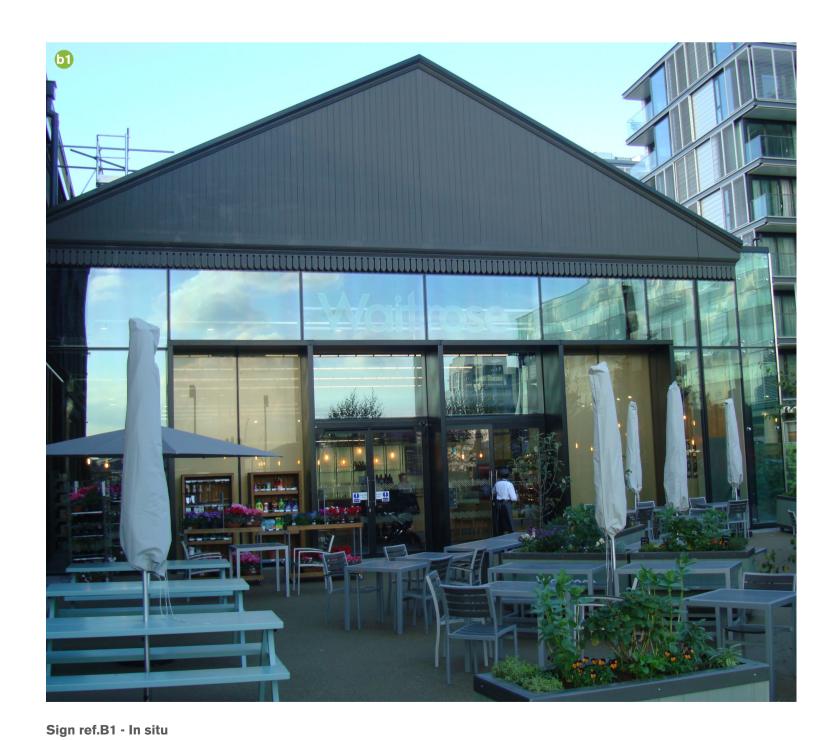

## Existing signage - Proposal to illuminate

61 Building Letters - 750mm cap height

Action - External illumination to be added

Quantity existing 1 Proposed 0

Size

Overall 4375mm (w) x 896mm (h) x 88mm (d) Cap height 750mm

**Details** 

Building letters mounted behind glazing below gable end. Framework finished to match RAL 9006.

Proposal to externally illuminate building letters with LED strip lighting within aluminium extrusion, will not exceed 500 cd/m². LED driver approximately  $220mm(w) \times 40mm(h) \times 30mm(d)$ . LED lighting to be installed internally to the glazing framework.