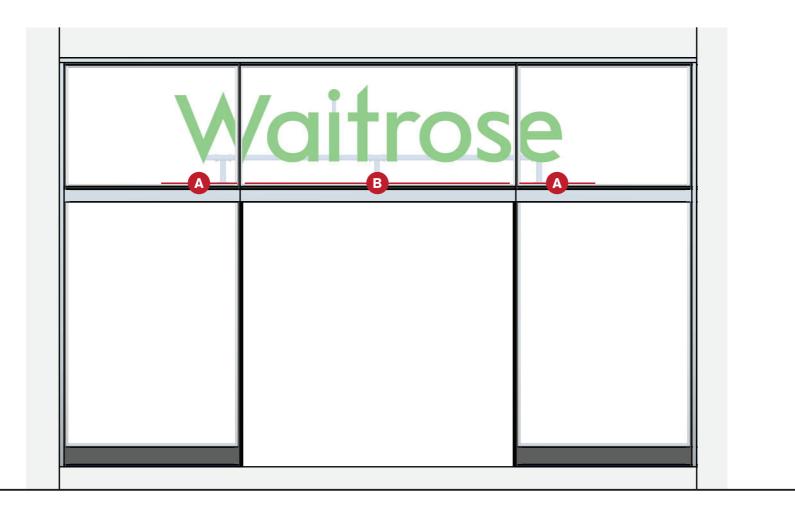

# Waitrose

Artwork - NTS

**LED strip within deep extrusion** Will not exceed 500 cd/m2.

**LED** strip sizes:

A 2no. 2200mm (w)

Extrusion & wiring examples

Aluminium extrusion

Wiring round beams

LED strip within deep extrusion

Will not exceed 500 cd/m2.

## **LED** strip sizes:

A 2no. 800mm (w)

**B** 1no. 2800mm (w)