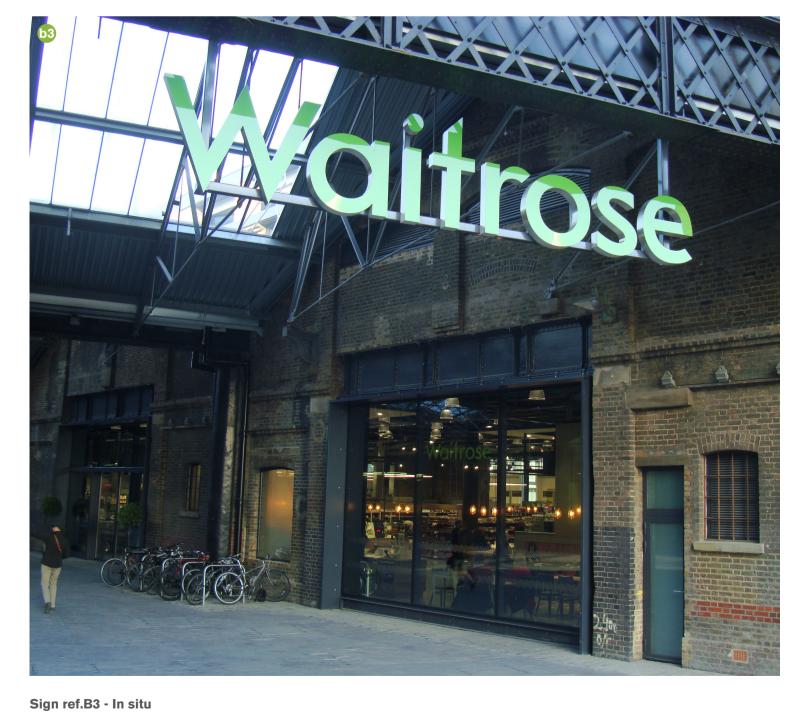

## Existing signage - Proposal to illuminate

61 Building Letters - 750mm cap height

Action - External illumination to be added

Quantity existing 1 Proposed 0

Size

Overall 4375mm (w) x 896mm (h) x 88mm (d) Cap height 750mm

**Details** 

Building letters mounted behind glazing below gable end. Framework finished to match RAL 9006.

Proposal to externally illuminate building letters with LED strip lighting within aluminium extrusion, will not exceed 500 cd/m². LED driver approximately  $220mm(w) \times 40mm(h) \times 30mm(d)$ . LED lighting to be installed internally to the glazing framework.