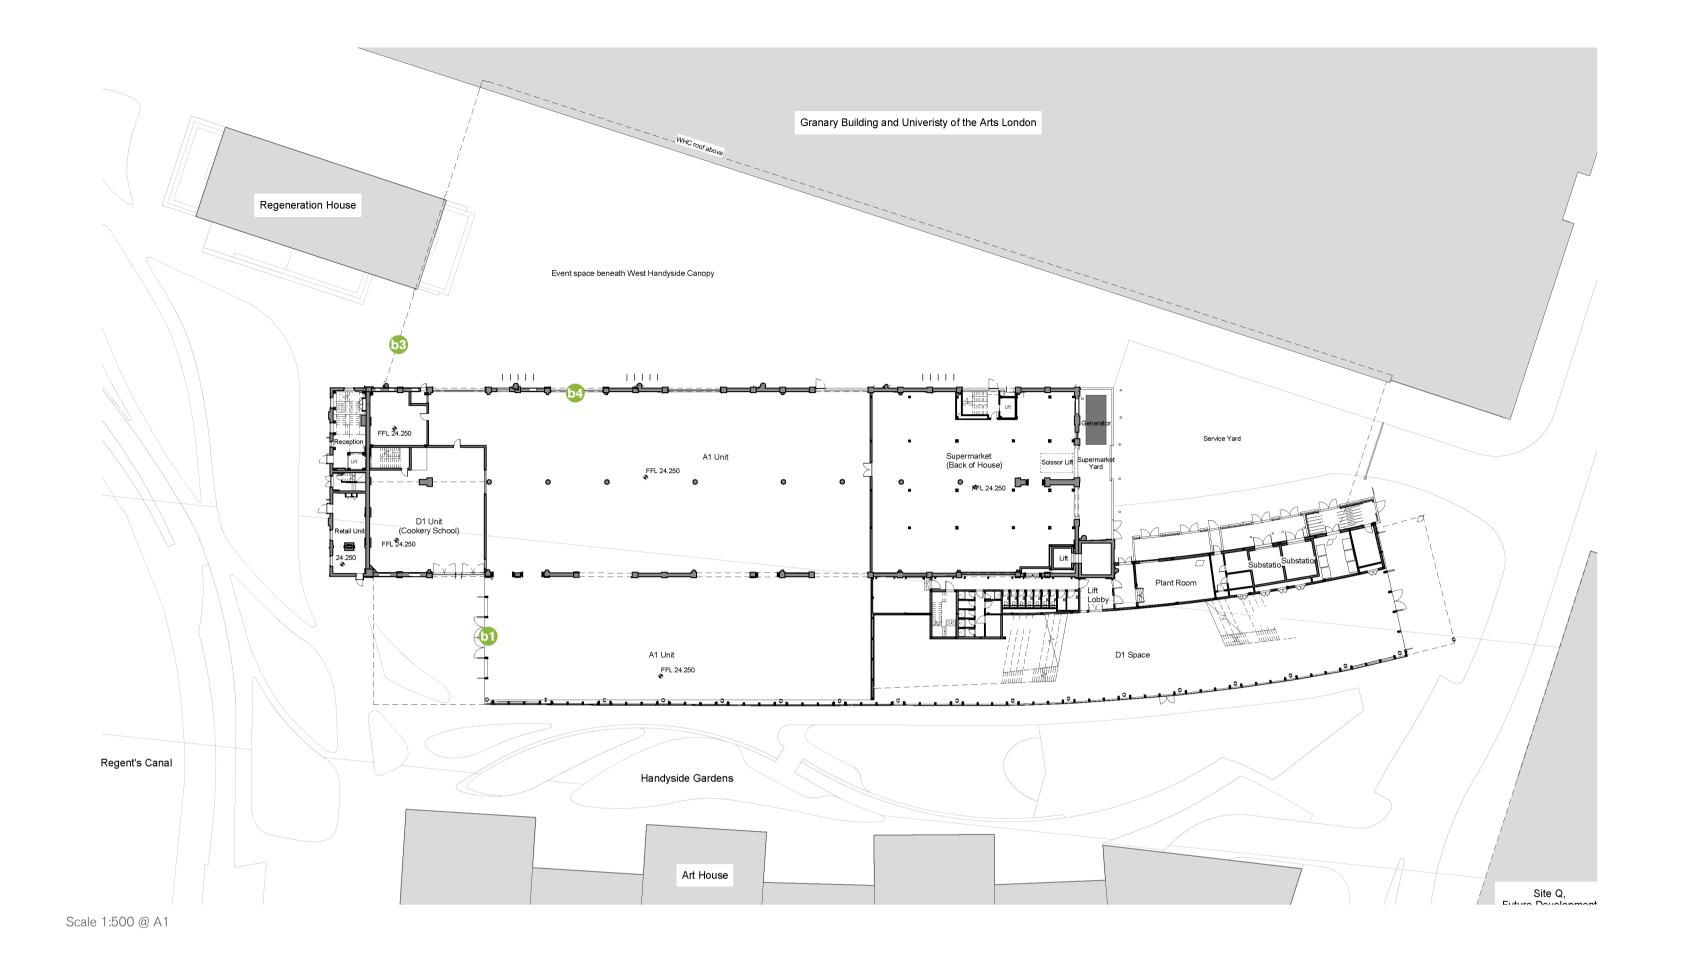

Demise Plan

Scale 1:1250 @ A3

†ntegr↓ty

Waitrose demise

Site boundary —

Signage Overview

Non-illuminated signage as installed granted consent under 2015/3811/L.

Alterations specified within this application are to add external illumination to the signage within the glazed entrances to the Waitrose salesfloor.

Building letters - Propose to externally illuminate

61 Cap height 750mm; Qty - 1

64 Cap height 750mm; Qty - 1

Building letters - Externally illuminated

© Cap height 900mm; Qty - 1 - Granted Permission under 2014/1434/A