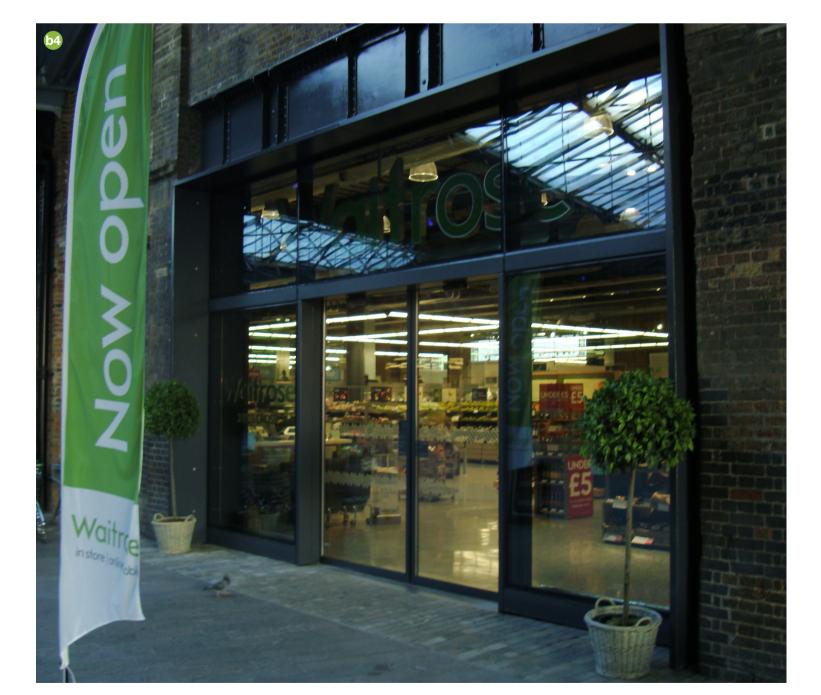

Please refer to Appendix A for further details.

b4 Building Letters - 750mm cap height

Action - External illumination to be added

Quantity existing 1 Proposed 0

Size

Overall 4375mm (w) x 896mm (h) x 88mm (d) Cap height 750mm

**Details** 

Building letters mounted behind glazing with secondary framework. RAL 7024 graphite grey (30% gloss)

Proposal to externally illuminate building letters with LED strip lighting within aluminium extrusion, will not exceed 500 cd/m². LED driver approximately 220mm(w) x 40mm(h) x 30mm(d). LED lighting to be installed internally to the glazing framework.