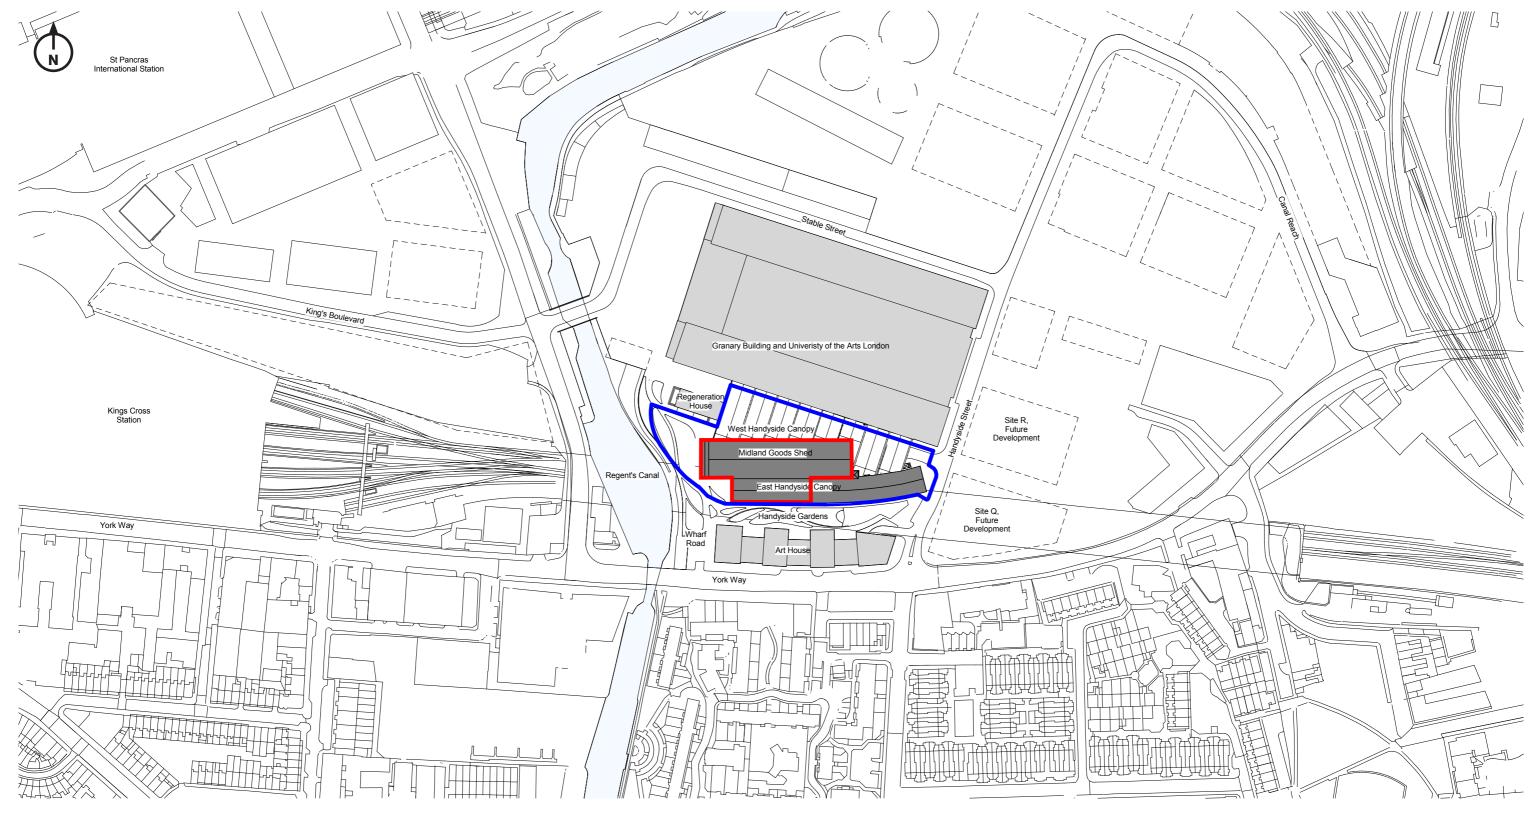

### Site address

Wharf Road York Way Kings Cross London

Demise Plan

Scale 1:1250 @ A3

†ntegr↓ty

Waitrose demise

Site boundary —

Signage Overview

Non-illuminated signage as installed granted consent under 2015/3811/L.

Alterations specified within this application are to add external illumination to the signage within the glazed entrances to the Waitrose salesfloor.