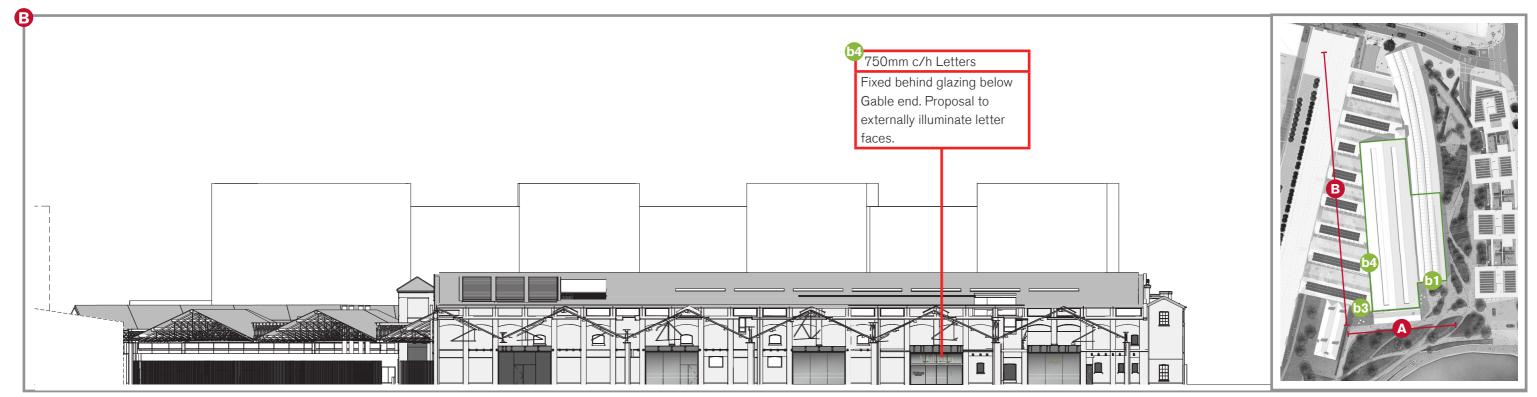

Building letters - Propose to externally illuminate

61 Cap height 750mm; Qty - 1

64 Cap height 750mm; Qty - 1

Building letters - Externally illuminated

© Cap height 900mm; Qty - 1 - Granted Permission under 2014/1434/A

Sign ref.B4 - In situ

Elevations A - B

South Elevation Scale - 1:200 @ A3

West Elevation Scale - 1:500 @ A3

0 1 2 3 4 5 6 7 8 9 10

## Existing signage - Proposal to illuminate

61 Building Letters - 750mm cap height

Action - External illumination to be added

Quantity existing 1 Proposed 0

Size

Overall 4375mm (w) x 896mm (h) x 88mm (d) Cap height 750mm

**Details** 

Building letters mounted behind glazing below gable end. Framework finished to match RAL 9006.

Proposal to externally illuminate building letters with LED strip lighting within aluminium extrusion, will not exceed 500 cd/m². LED driver approximately  $220mm(w) \times 40mm(h) \times 30mm(d)$ . LED lighting to be installed internally to the glazing framework.

Please refer to Appendix A for further details.

b4 Building Letters - 750mm cap height

Action - External illumination to be added

Quantity existing 1 Proposed 0

Size

Overall 4375mm (w) x 896mm (h) x 88mm (d) Cap height 750mm

**Details** 

Building letters mounted behind glazing with secondary framework. RAL 7024 graphite grey (30% gloss)

Proposal to externally illuminate building letters with LED strip lighting within aluminium extrusion, will not exceed 500 cd/m². LED driver approximately 220mm(w) x 40mm(h) x 30mm(d). LED lighting to be installed internally to the glazing framework.