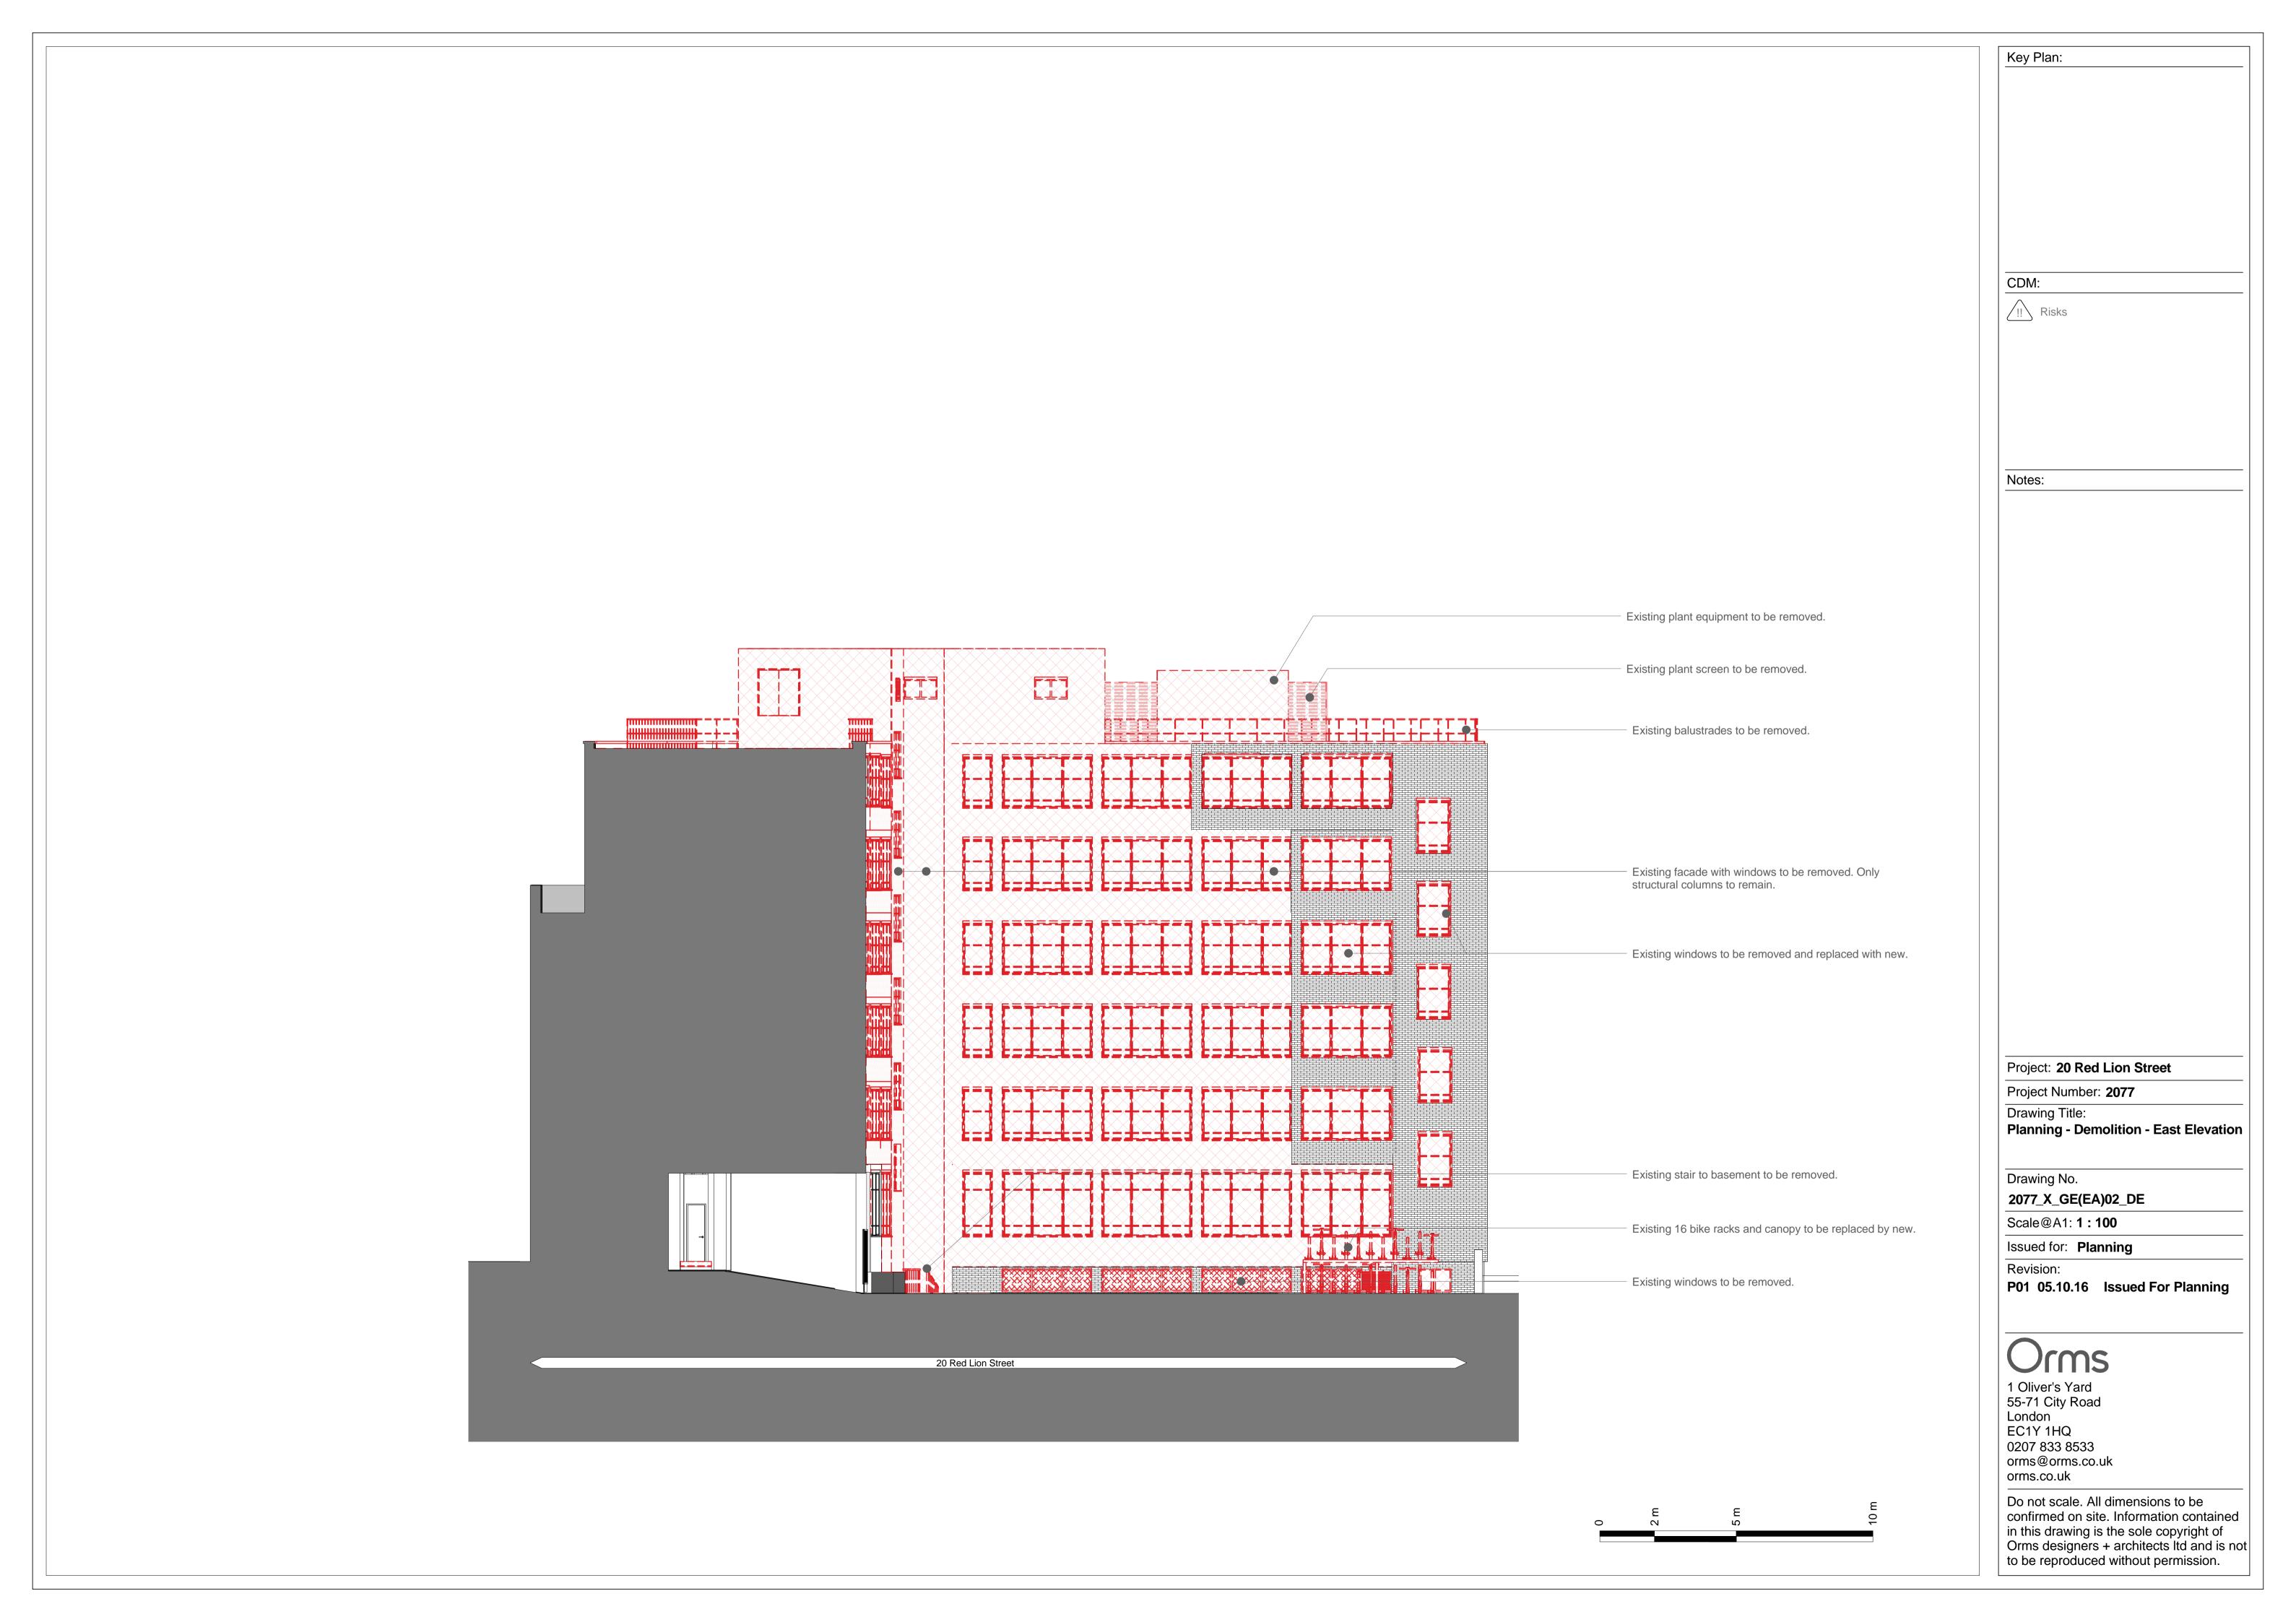

P01 05.10.16 Issued For Planning

Key Plan:

Key Plan: CDM: !! Risks Notes:

Project: 20 Red Lion Street

Project Number: 2077

Drawing Title:
Planning - Demolition - North
Elevation

Drawing No.

2077\_X\_GE(NO)02\_DE Scale@A1: **1:100** 

Issued for: Planning

Revision:

P01 05.10.16 Issued For Planning

1 Oliver's Yard 55-71 City Road London EC1Y 1HQ

0207 833 8533 orms@orms.co.uk orms.co.uk

CDM:

Risks

Notes: