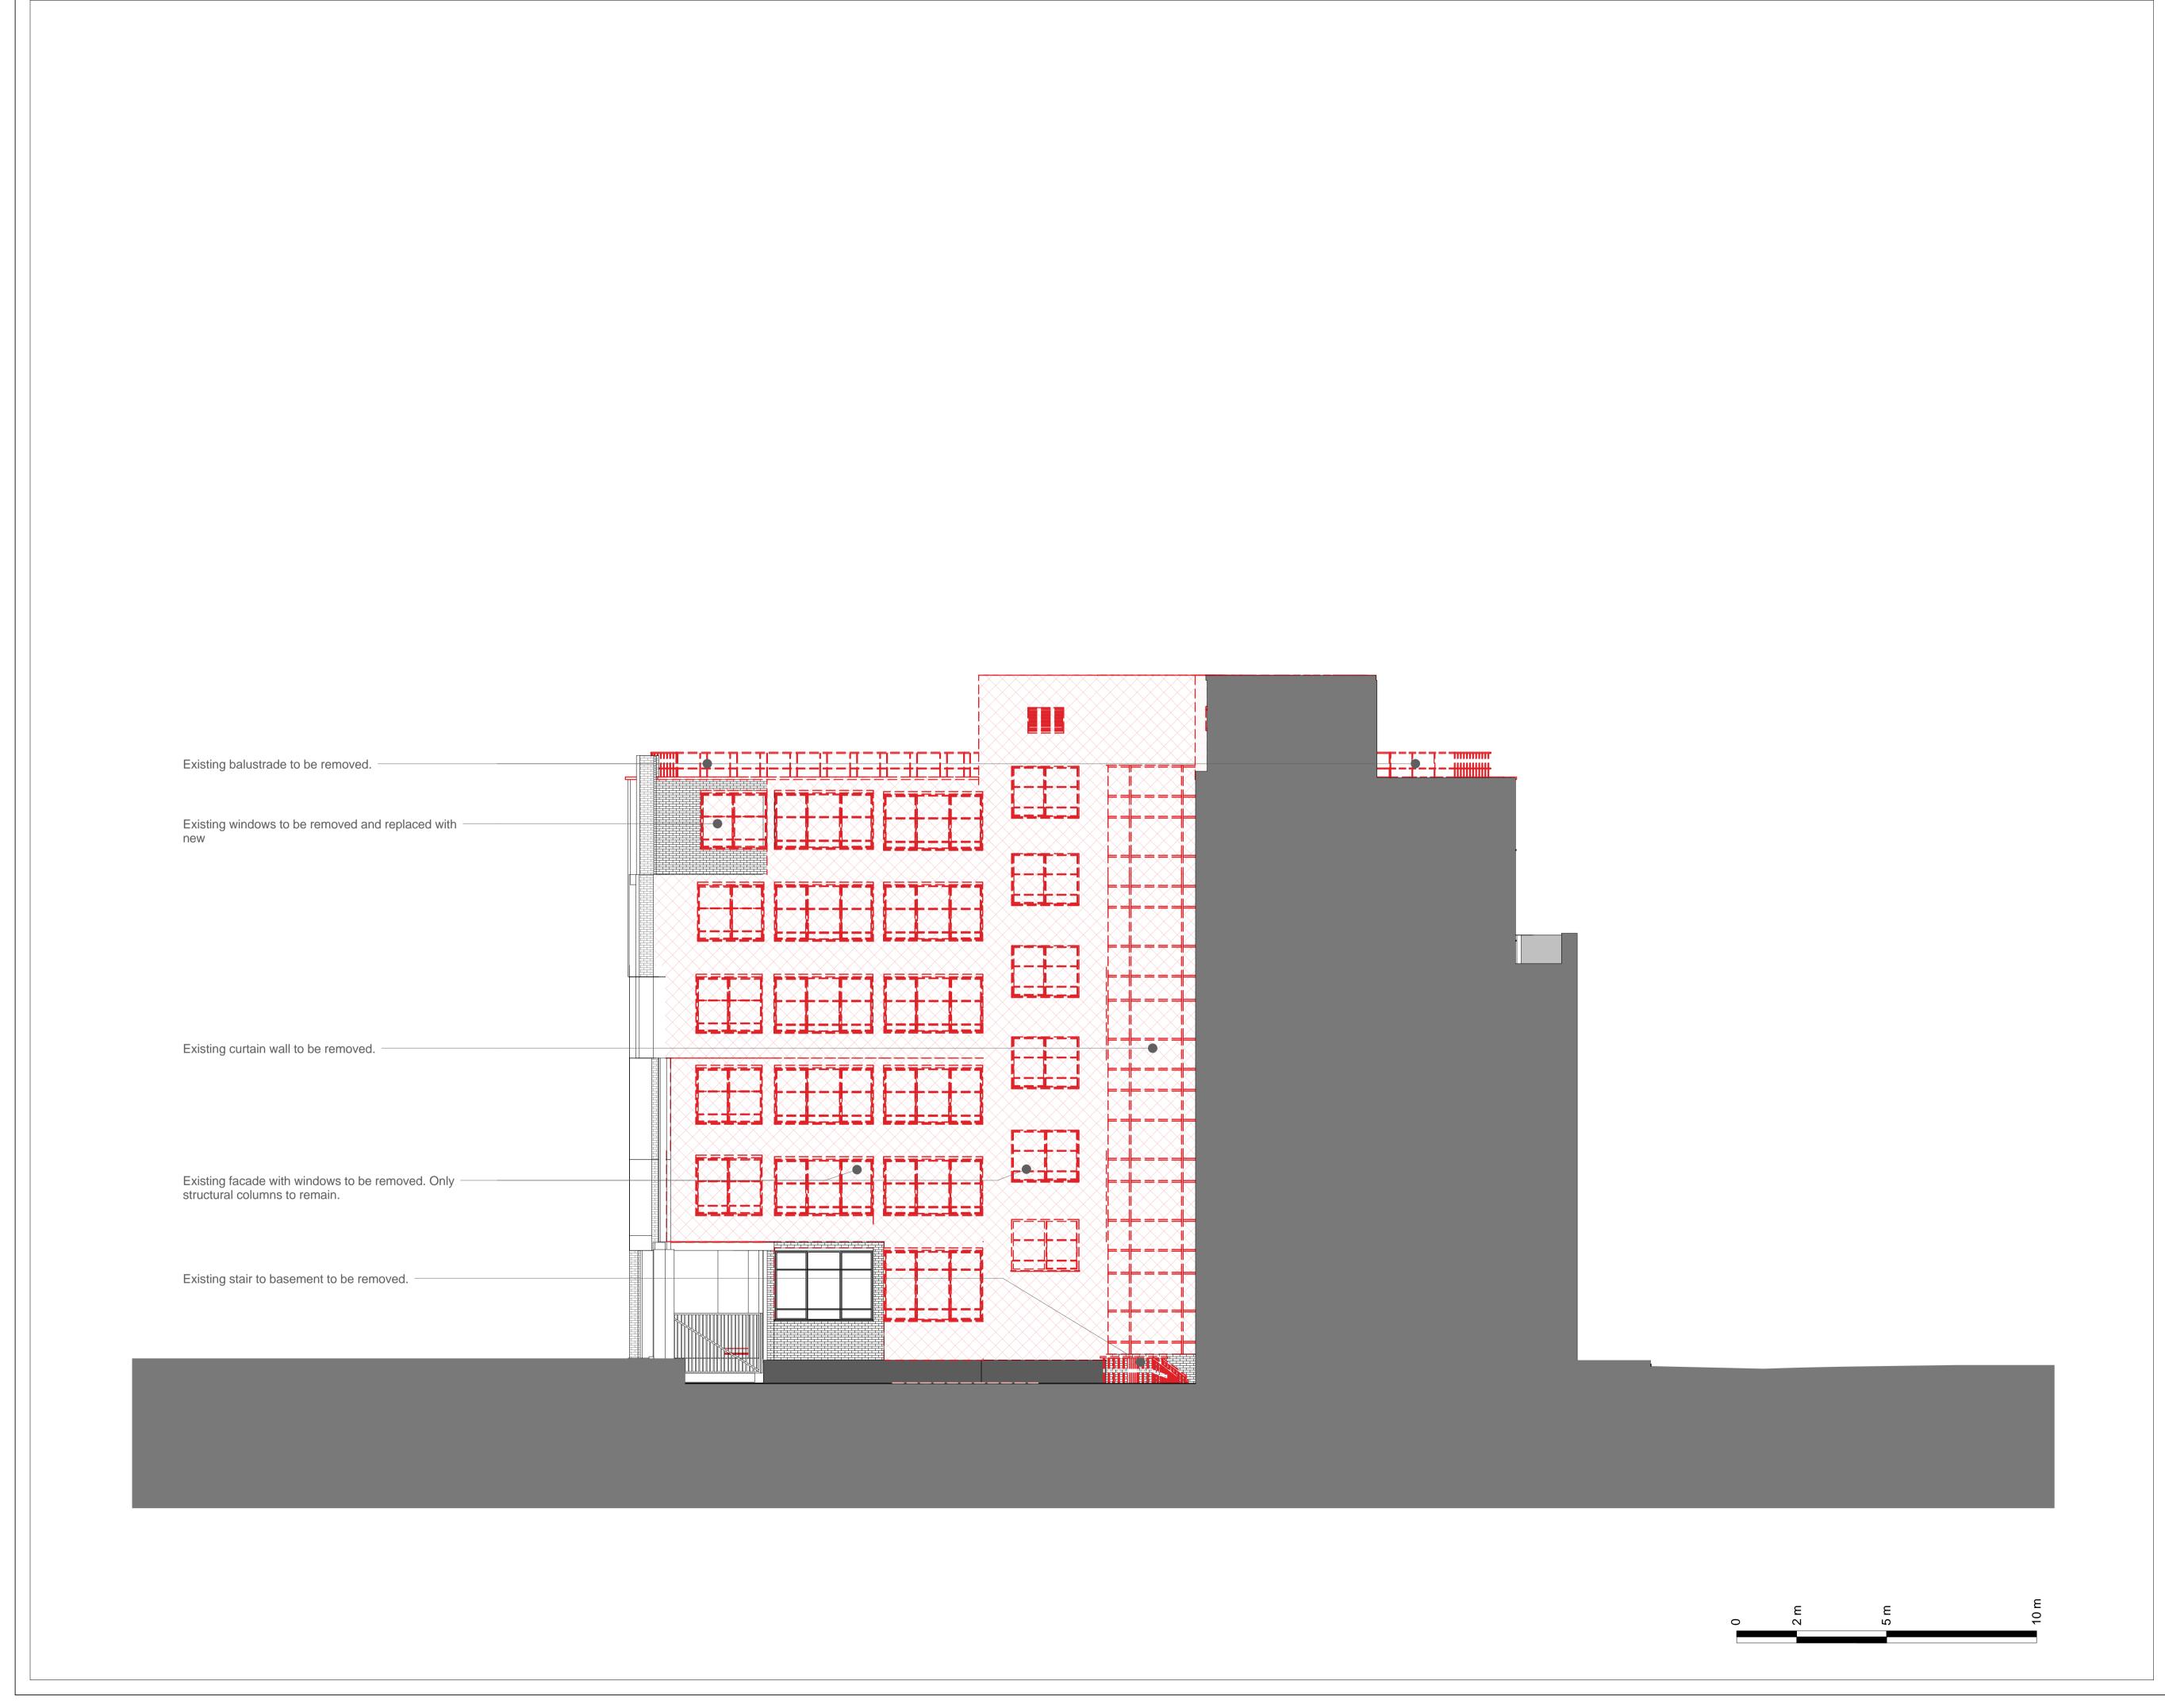

P01 05.10.16 Issued For Planning

Key Plan:

Key Plan: CDM: !! Risks Notes:

Project: 20 Red Lion Street

Project Number: 2077

Drawing Title:
Planning - Demolition - North
Elevation

Drawing No.

2077\_X\_GE(NO)02\_DE Scale@A1: **1:100** 

Issued for: Planning

Revision:

P01 05.10.16 Issued For Planning

1 Oliver's Yard 55-71 City Road London EC1Y 1HQ

0207 833 8533 orms@orms.co.uk orms.co.uk

CDM:

Risks

Notes: