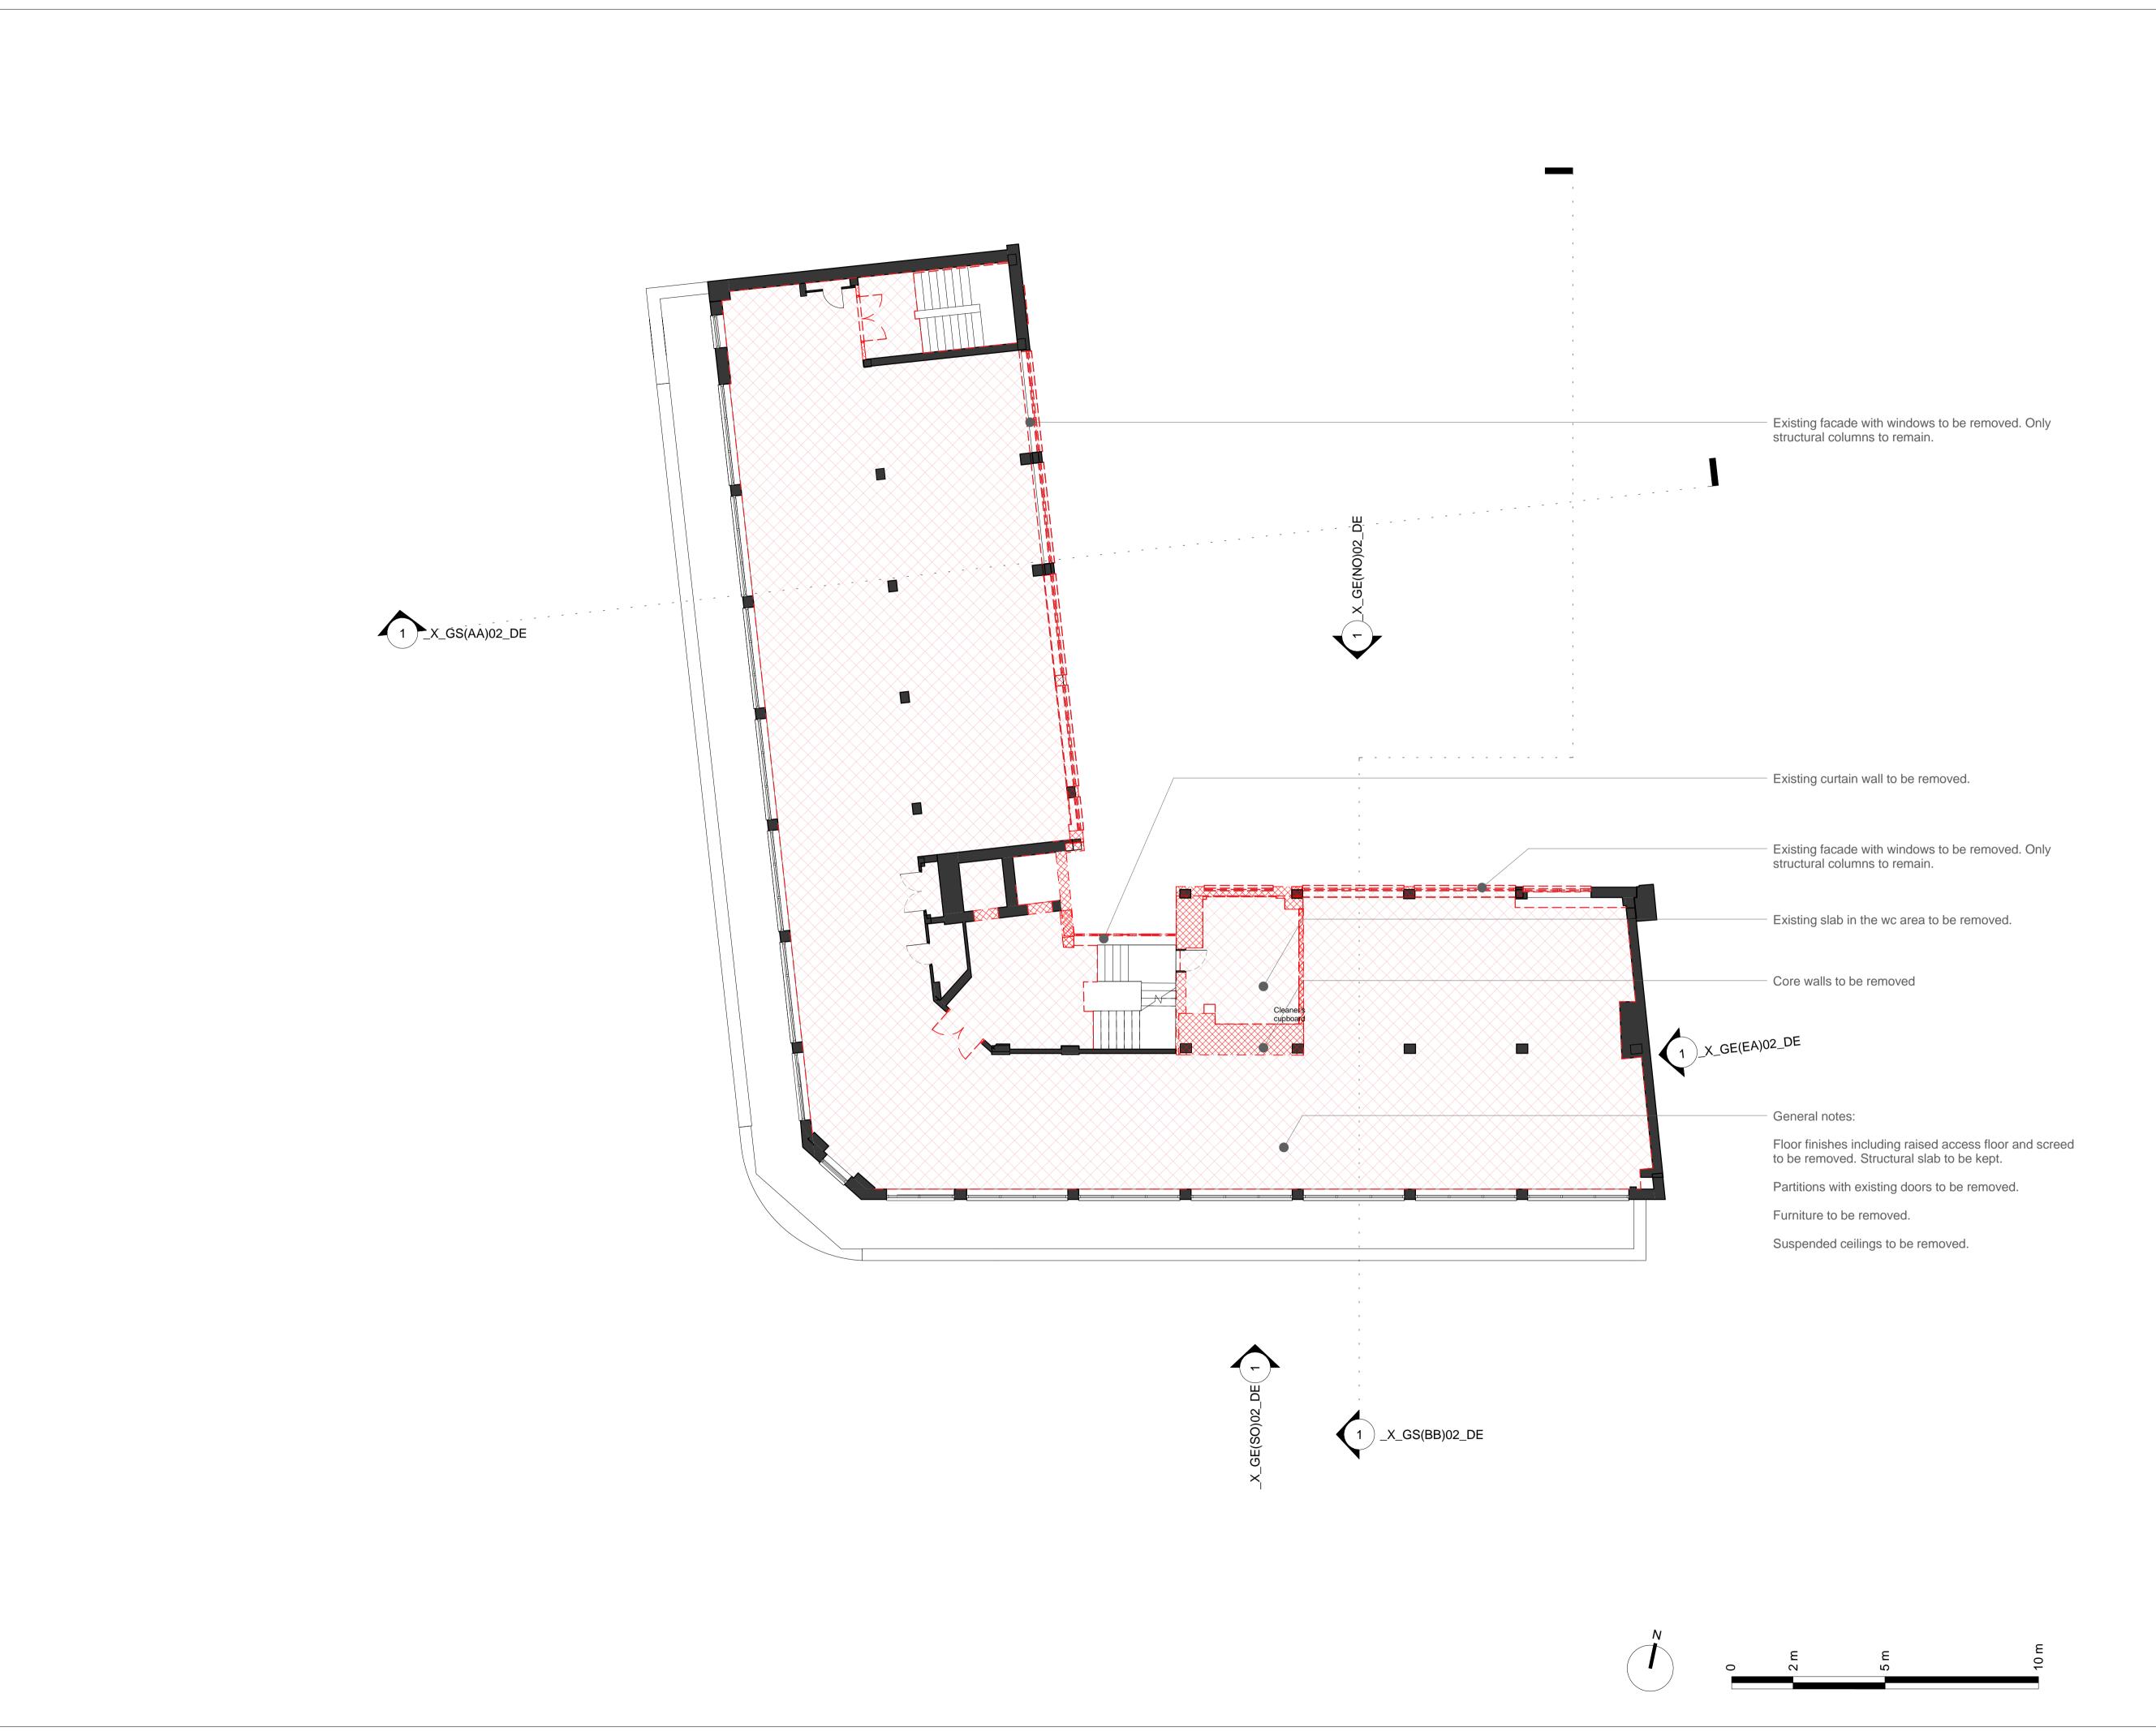

Project Number: 2077

Drawing Title:

Planning - Demolition - Fourth Floor

Drawing No.

2077\_X\_GA(04)02\_DE

Scale@A1: 1:100

Issued for: Planning

Revision: