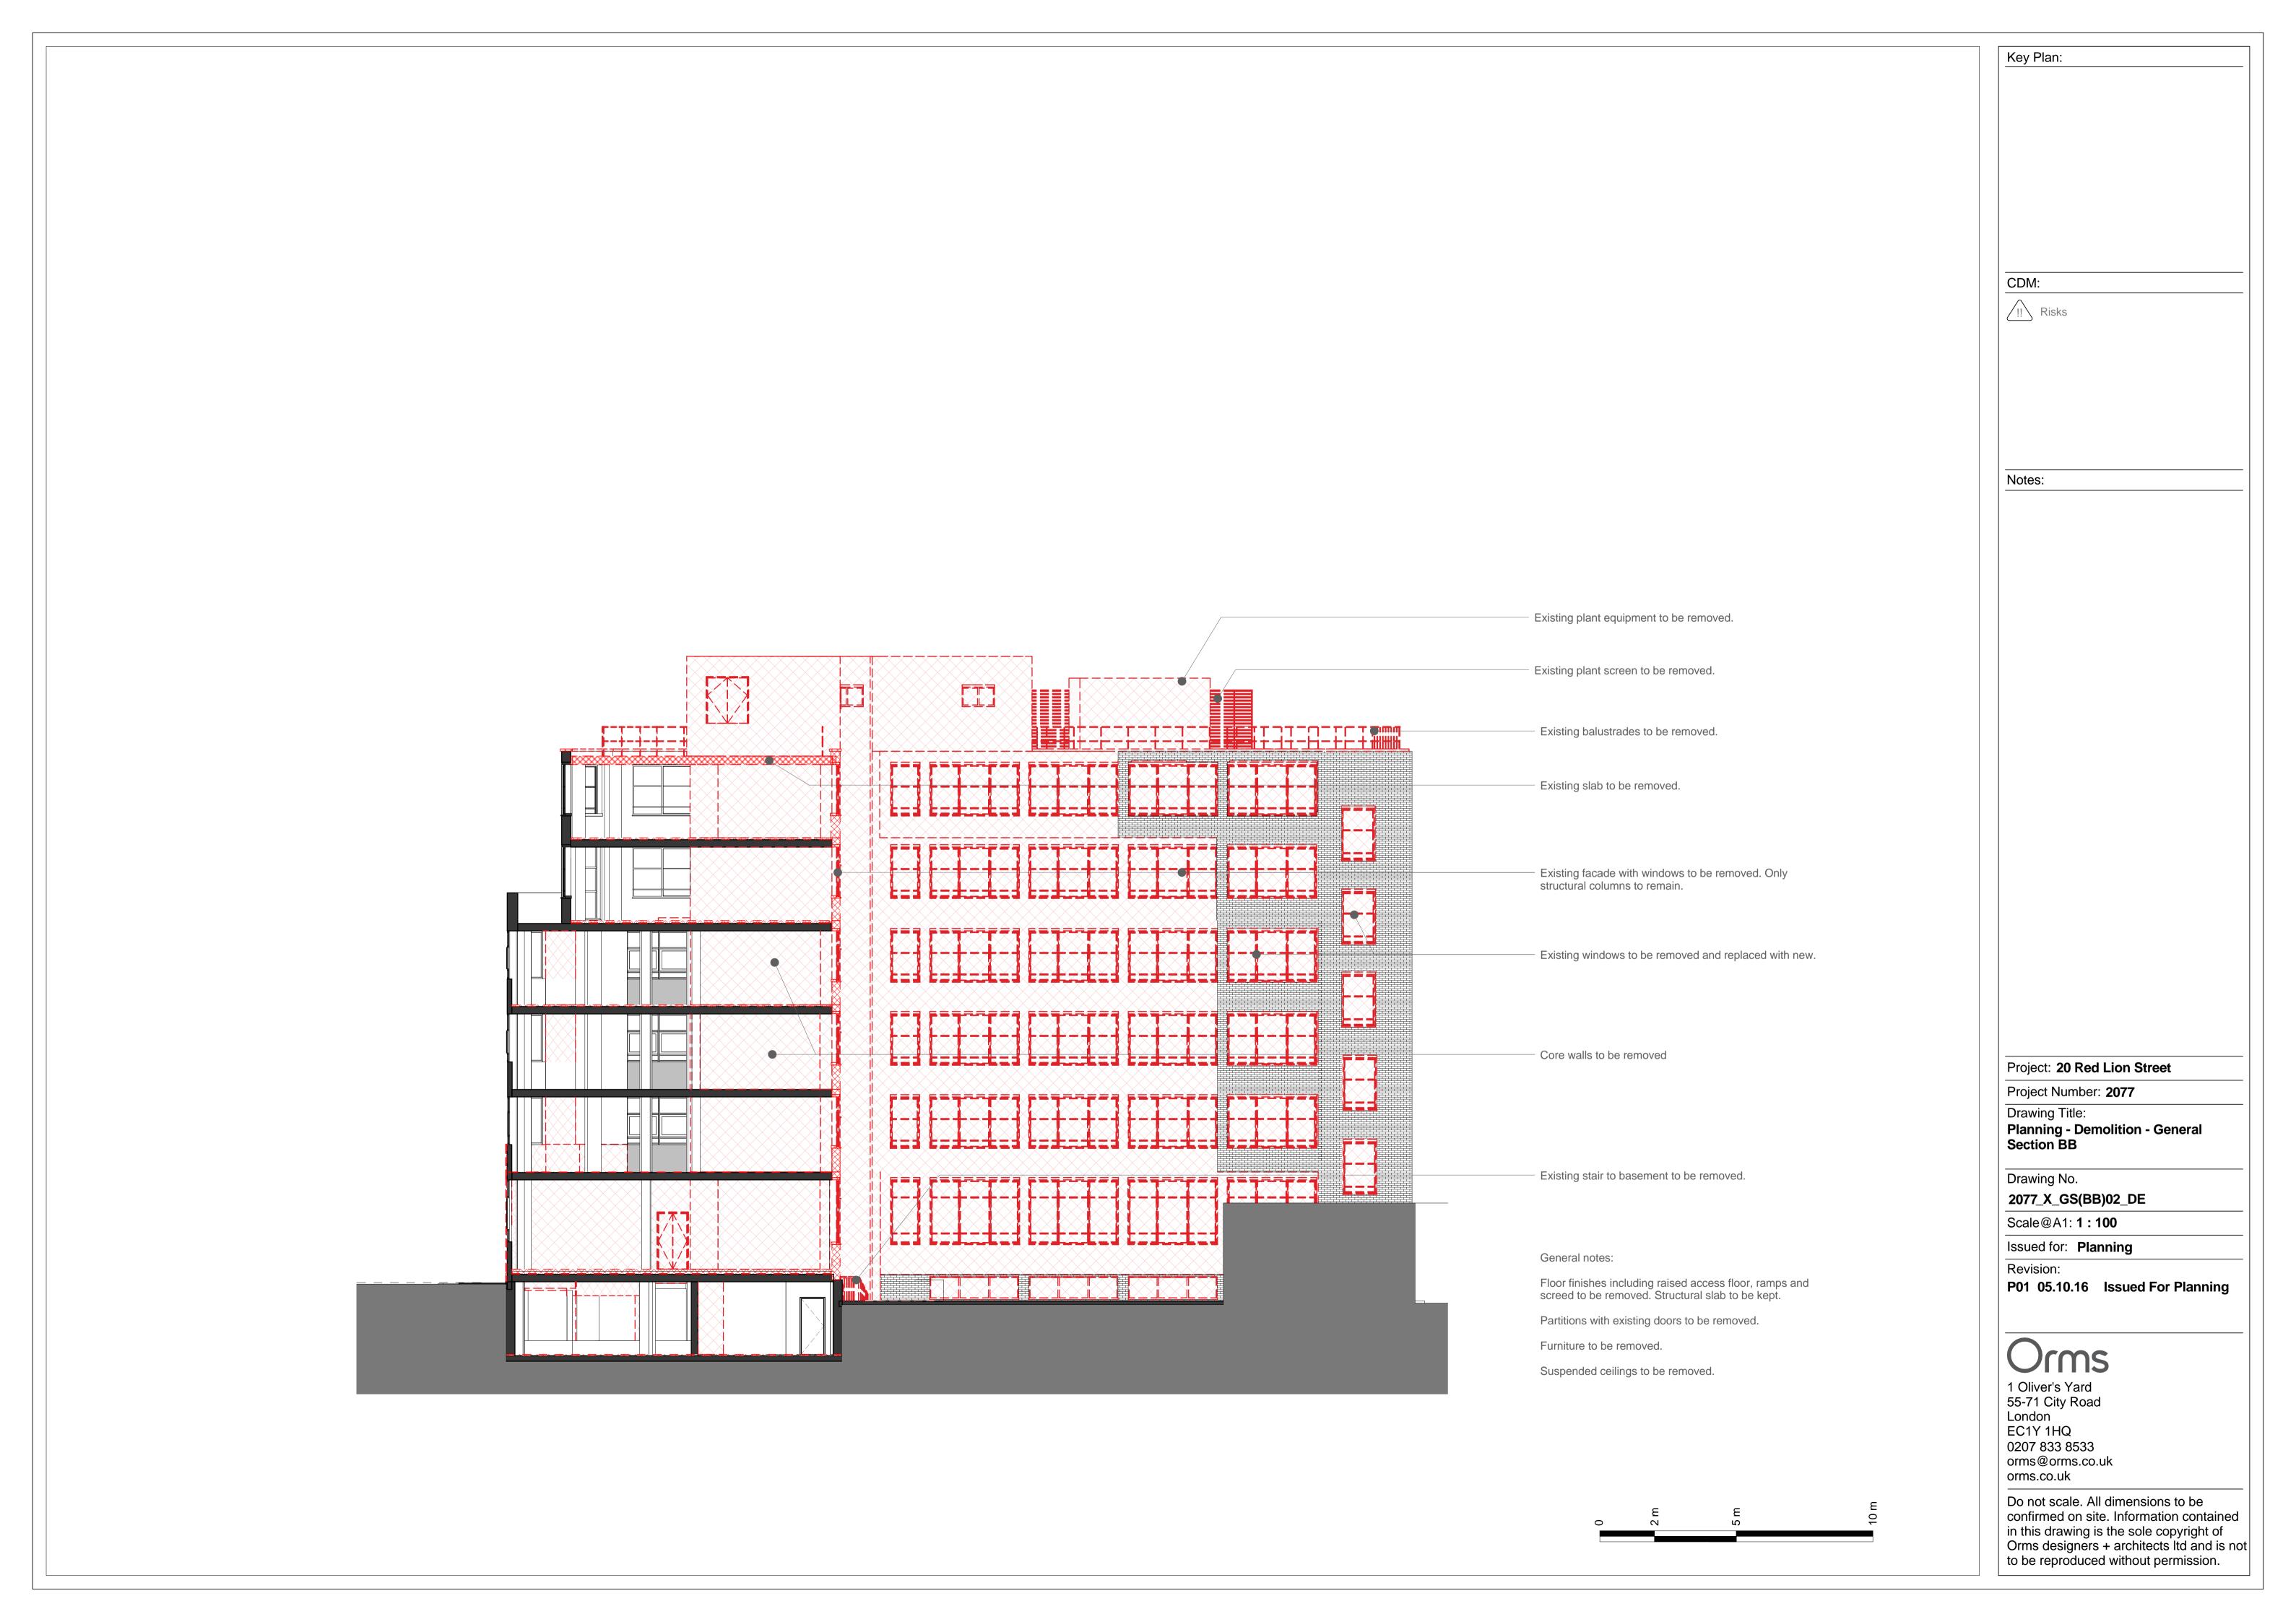

: 100** 

Issued for: Planning

Revision:

P01 05.10.16 Issued For Planning





Key Plan:





Key Plan: CDM: !! Risks Notes:

Project: 20 Red Lion Street

Project Number: 2077

Drawing Title:
Planning - Demolition - North
Elevation

Drawing No.

2077\_X\_GE(NO)02\_DE Scale@A1: **1:100** 

Issued for: Planning

Revision:

P01 05.10.16 Issued For Planning

1 Oliver's Yard 55-71 City Road London EC1Y 1HQ

0207 833 8533 orms@orms.co.uk orms.co.uk



CDM:

Risks

Notes:

Project: 20 Red Lion Street

Project Number: 2077

Drawing Title:
Planning - Demolition - South
Elevation

Drawing No.

2077\_X\_GE(SO)02\_DE

Scale@A1: 1:100

Issued for: Planning

Revision:

P01 05.10.16 Issued For Planning

Orms

1 Oliver's Yard
55-71 City Road
London
EC1Y 1HQ
0207 833 8533
orms@orms.co.uk
orms.co.uk