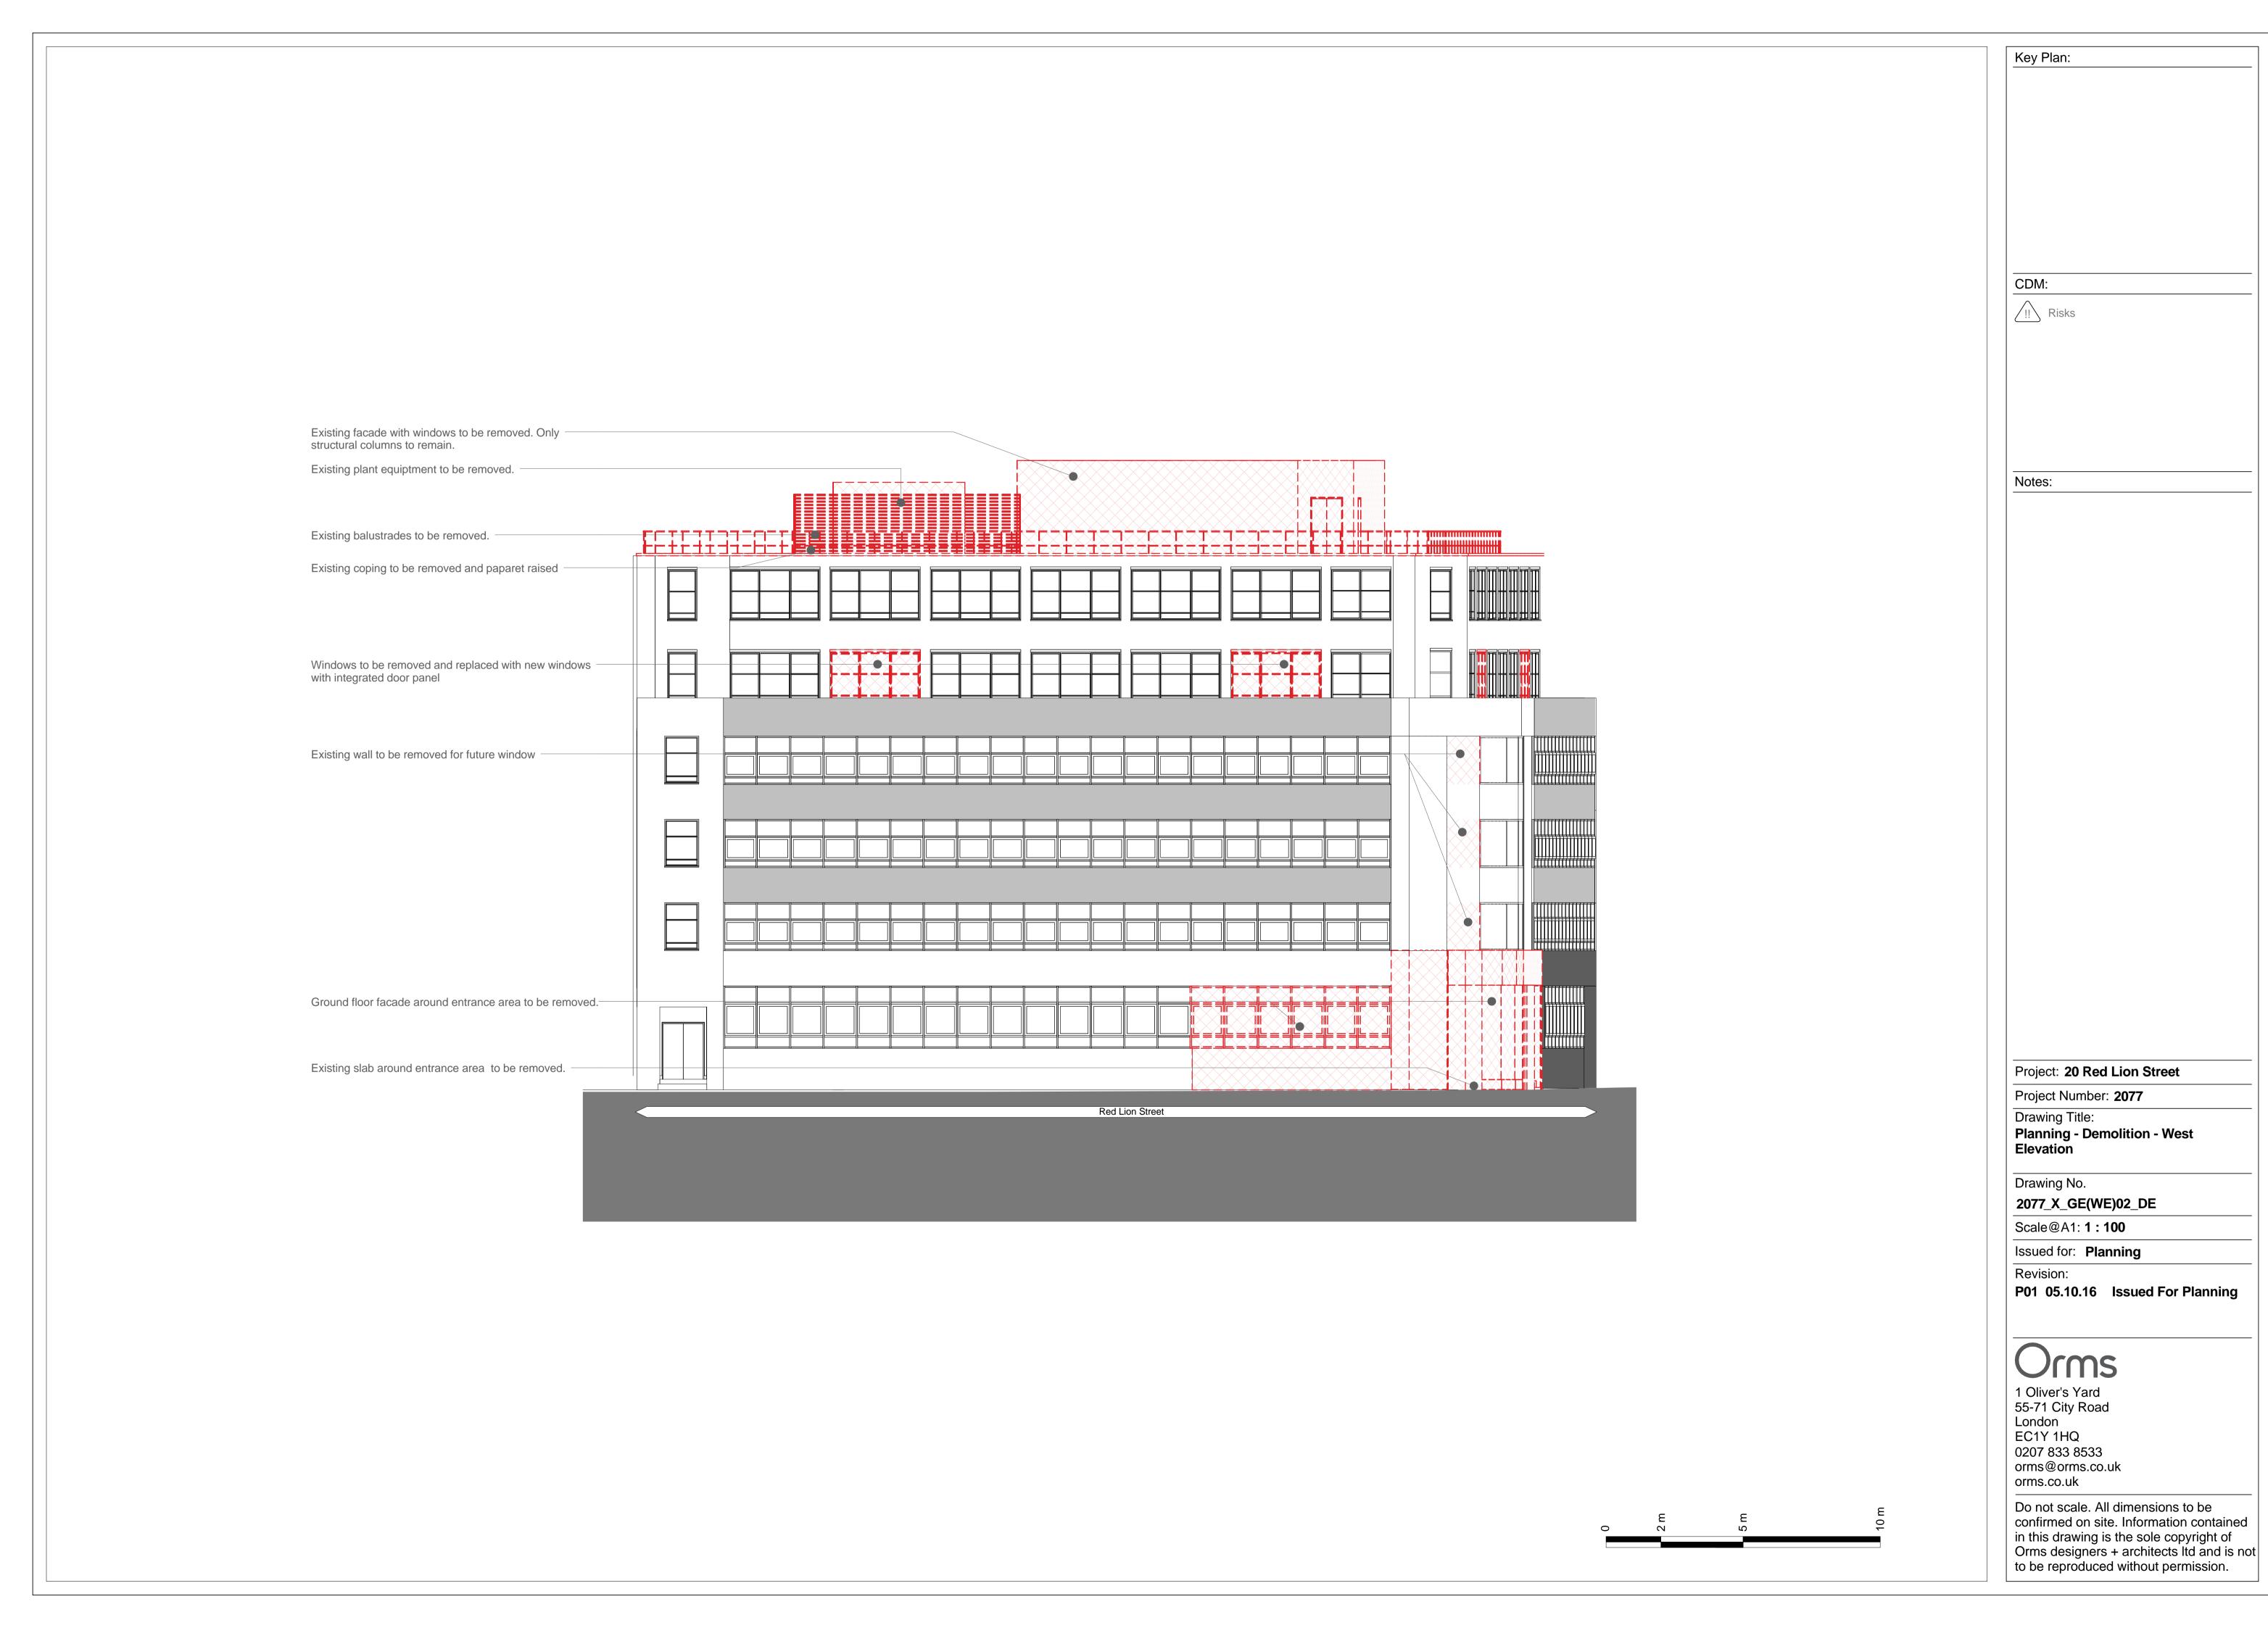

**1 : 100** 

Issued for: Planning

Revision:

P01 05.10.16 Issued For Planning





Key Plan:





Key Plan: CDM: !! Risks Notes:

Project: 20 Red Lion Street

Project Number: 2077

Drawing Title:
Planning - Demolition - North
Elevation

Drawing No.

2077\_X\_GE(NO)02\_DE Scale@A1: **1:100** 

Issued for: Planning

Revision:

P01 05.10.16 Issued For Planning

1 Oliver's Yard 55-71 City Road London EC1Y 1HQ

0207 833 8533 orms@orms.co.uk orms.co.uk



CDM:

Risks

Notes:

Project: 20 Red Lion Street

Project Number: 2077

Drawing Title:
Planning - Demolition - South
Elevation

Drawing No.

2077\_X\_GE(SO)02\_DE

Scale@A1: 1:100

Issued for: Planning

Revision:

P01 05.10.16 Issued For Planning

Orms

1 Oliver's Yard
55-71 City Road
London
EC1Y 1HQ
0207 833 8533
orms@orms.co.uk
orms.co.uk