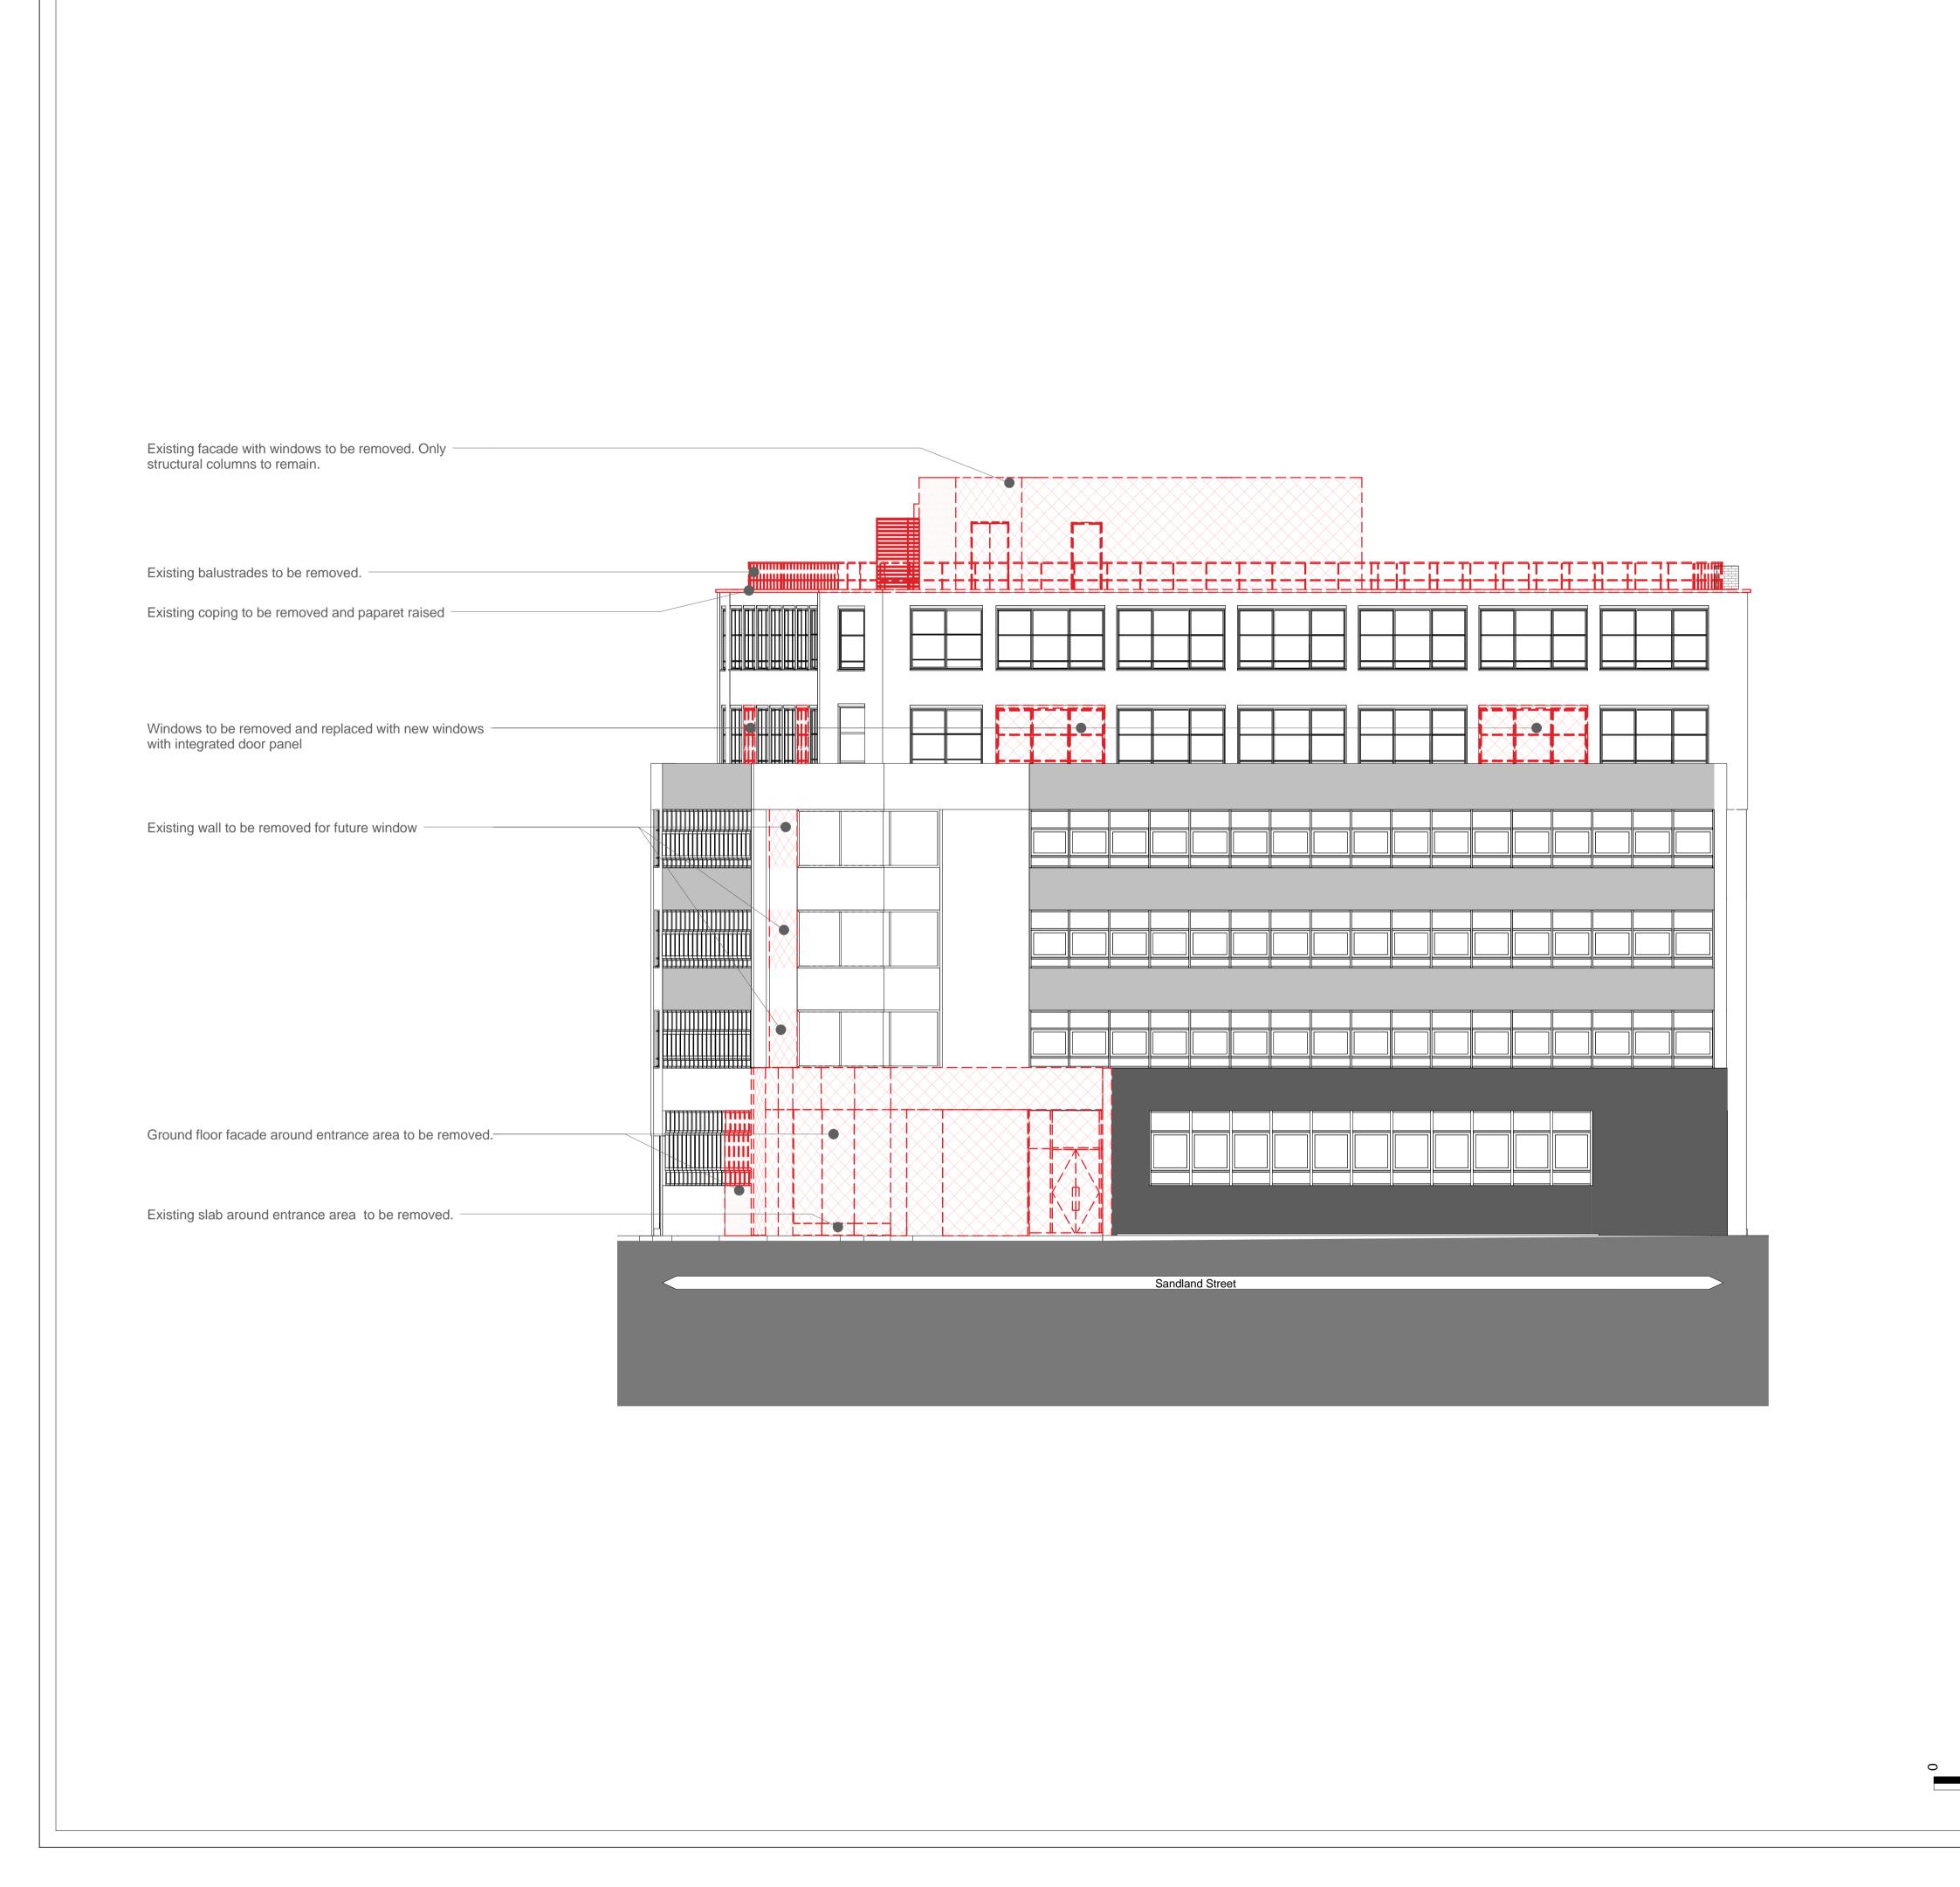

Project: 20 Red Lion Street

Project Number: 2077

Drawing Title:
Planning - Demolition - South
Elevation

Drawing No.

2077\_X\_GE(SO)02\_DE

Scale@A1: 1:100

Issued for: Planning

Revision:

P01 05.10.16 Issued For Planning

Orms

1 Oliver's Yard
55-71 City Road
London
EC1Y 1HQ
0207 833 8533
orms@orms.co.uk
orms.co.uk