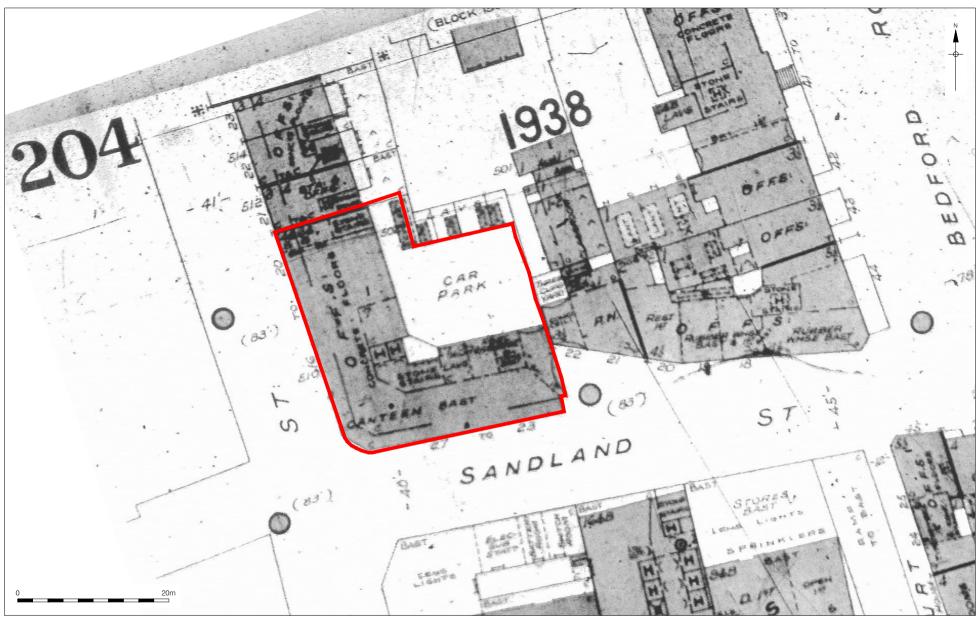

© Pre-Construct Archaeology Ltd 2016 14/09/16 MR

Figure 22 Goad Fire Insurance Plan, 1960's 1:500 at A4

© Crown copyright 1974-76. All rights reserved. License number 36110309

14/09/16 MR

<sup>©</sup> Pre-Construct Archaeology Ltd 2016