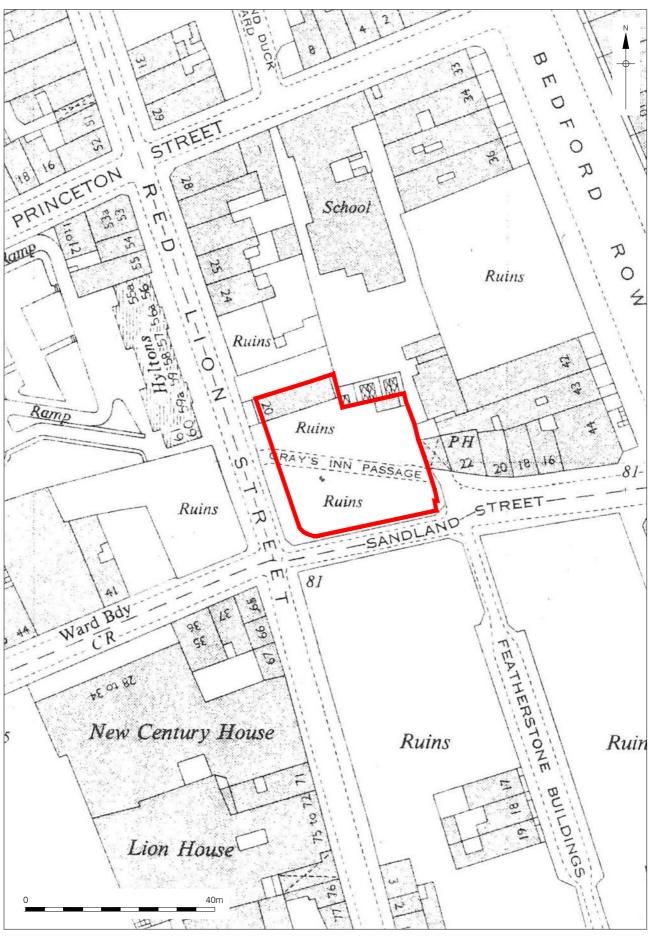

© Pre-Construct Archaeology Ltd 2016 14/09/16 MR

Figure 22 Goad Fire Insurance Plan, 1960's 1:500 at A4

© Crown copyright 1974-76. All rights reserved. License number 36110309

14/09/16 MR

<sup>©</sup> Pre-Construct Archaeology Ltd 2016