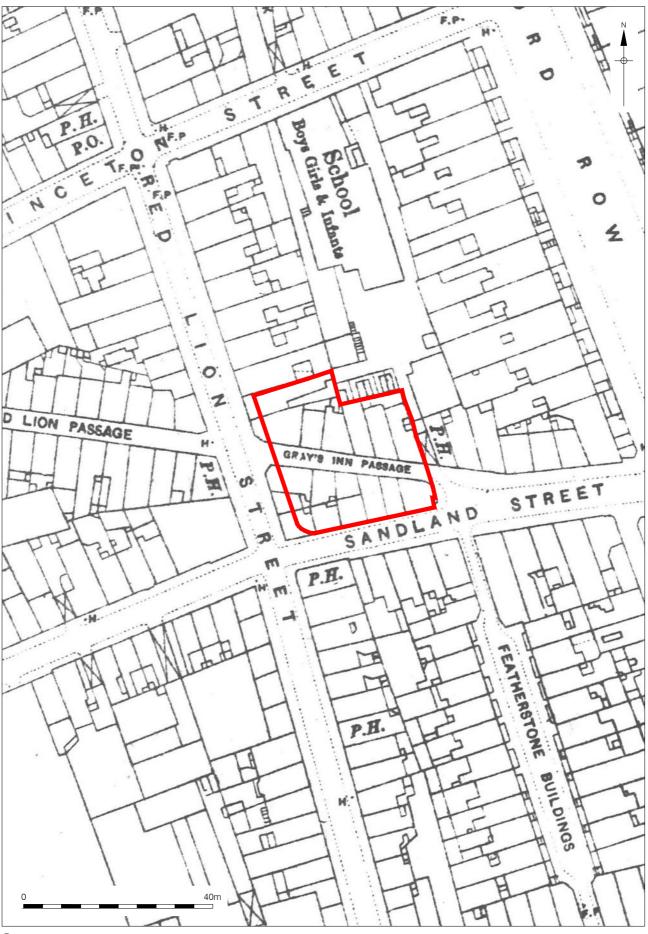

© Pre-Construct Archaeology Ltd 2016 14/09/16 MR

Figure 22 Goad Fire Insurance Plan, 1960's 1:500 at A4

© Crown copyright 1974-76. All rights reserved. License number 36110309

14/09/16 MR

<sup>©</sup> Pre-Construct Archaeology Ltd 2016