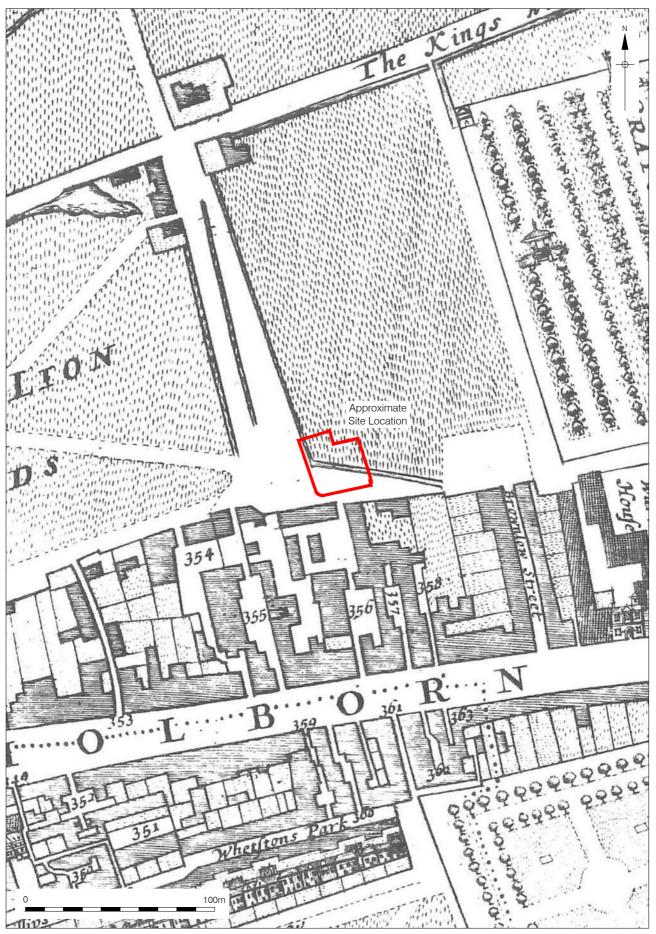

© Pre-Construct Archaeology Ltd 2016 14/09/16 MR

© Pre-Construct Archaeology Ltd 2016 14/09/16 MR

Figure 11 Strype's Edition of John Stow's Survey of London and Westminster, 1720 Approx. 1:2,000 at A4

© Pre-Construct Archaeology Ltd 2016 14/09/16 MR