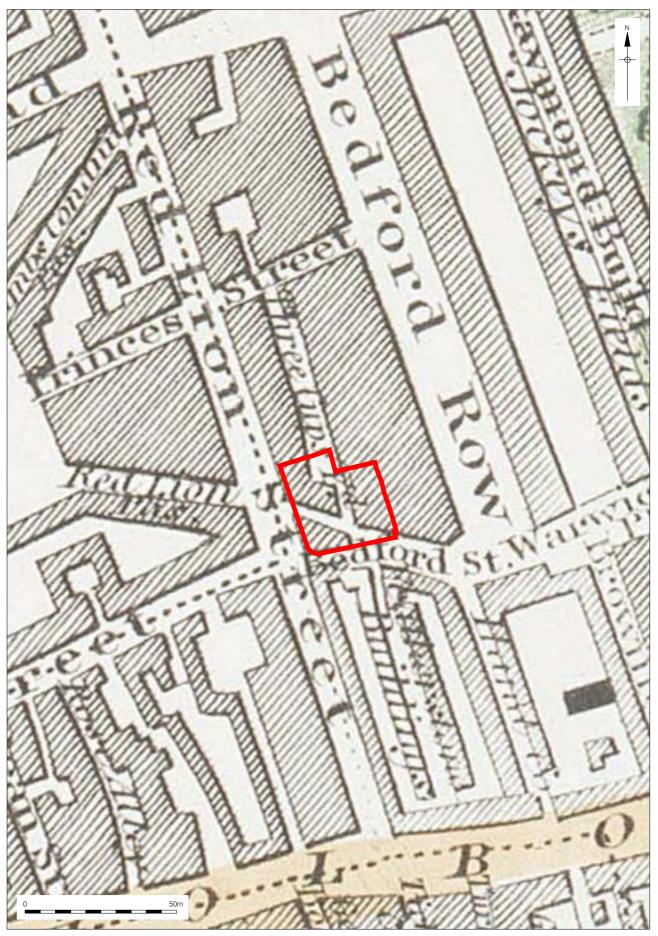

© Pre-Construct Archaeology Ltd 2016 14/09/16 MR

© Pre-Construct Archaeology Ltd 2016 14/09/16 MR

Figure 11 Strype's Edition of John Stow's Survey of London and Westminster, 1720 Approx. 1:2,000 at A4

© Pre-Construct Archaeology Ltd 2016 14/09/16 MR