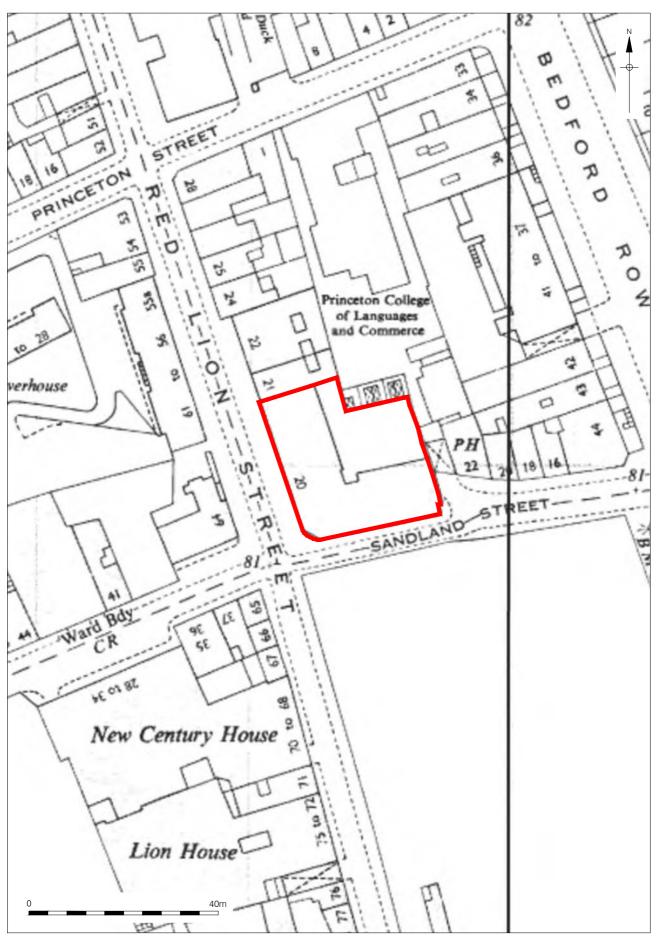

© Pre-Construct Archaeology Ltd 2016 14/09/16 MR



© Pre-Construct Archaeology Ltd 2016 14/09/16 MR

Figure 11 Strype's Edition of John Stow's Survey of London and Westminster, 1720 Approx. 1:2,000 at A4



© Pre-Construct Archaeology Ltd 2016 14/09/16 MR



© Pre-Construct Archaeology Ltd 2016 14/09/16 MR



© Pre-Construct Archaeology Ltd 2016 14/09/16 MR



© Pre-Construct Archaeology Ltd 2016 14/09/16 MR



© Pre-Construct Archaeology Ltd 2016 14/09/16 MR

Figure 16 Goad Fire Insurance Plan, 1888 1:500 at A4



© Pre-Construct Archaeology Ltd 2016 14/09/16 MR



© Pre-Construct Archaeology Ltd 2016 14/09/16 MR



© Pre-Construct Archaeology Ltd 2016 14/09/16 MR



© Pre-Construct Archaeology Ltd 2016 14/09/16 MR



© Crown copyright 1958-69. All rights reserved. License number 36110309 © Pre-Construct Archaeology Ltd 2016 14/09/16 MR



© Pre-Construct Archaeology Ltd 2016 14/09/16 MR

Figure 22 Goad Fire Insurance Plan, 1960's 1:500 at A4



© Crown copyright 1974-76. All rights reserved. License number 36110309

14/09/16 MR

<sup>©</sup> Pre-Construct Archaeology Ltd 2016

# PCA

# **PCA SOUTH**

UNIT 54

BROCKLEY CROSS BUSINESS CENTRE

96 ENDWELL ROAD BROCKLEY

LONDON SE4 2PD

TEL: 020 7732 3925 / 020 7639 9091

FAX: 020 7639 9588

EMAIL: info@pre-construct.com

#### **PCA NORTH**

UNIT 19A

TURSDALE BUSINESS PARK

DURHAM DH6 5PG

TEL: 0191 377 1111

FAX: 0191 377 0101

EMAIL: info.north@pre-construct.com

### **PCA CENTRAL**

THE GRANARY, RECTORY FARM BREWERY ROAD, PAMPISFORD CAMBRIDGESHIRE CB2