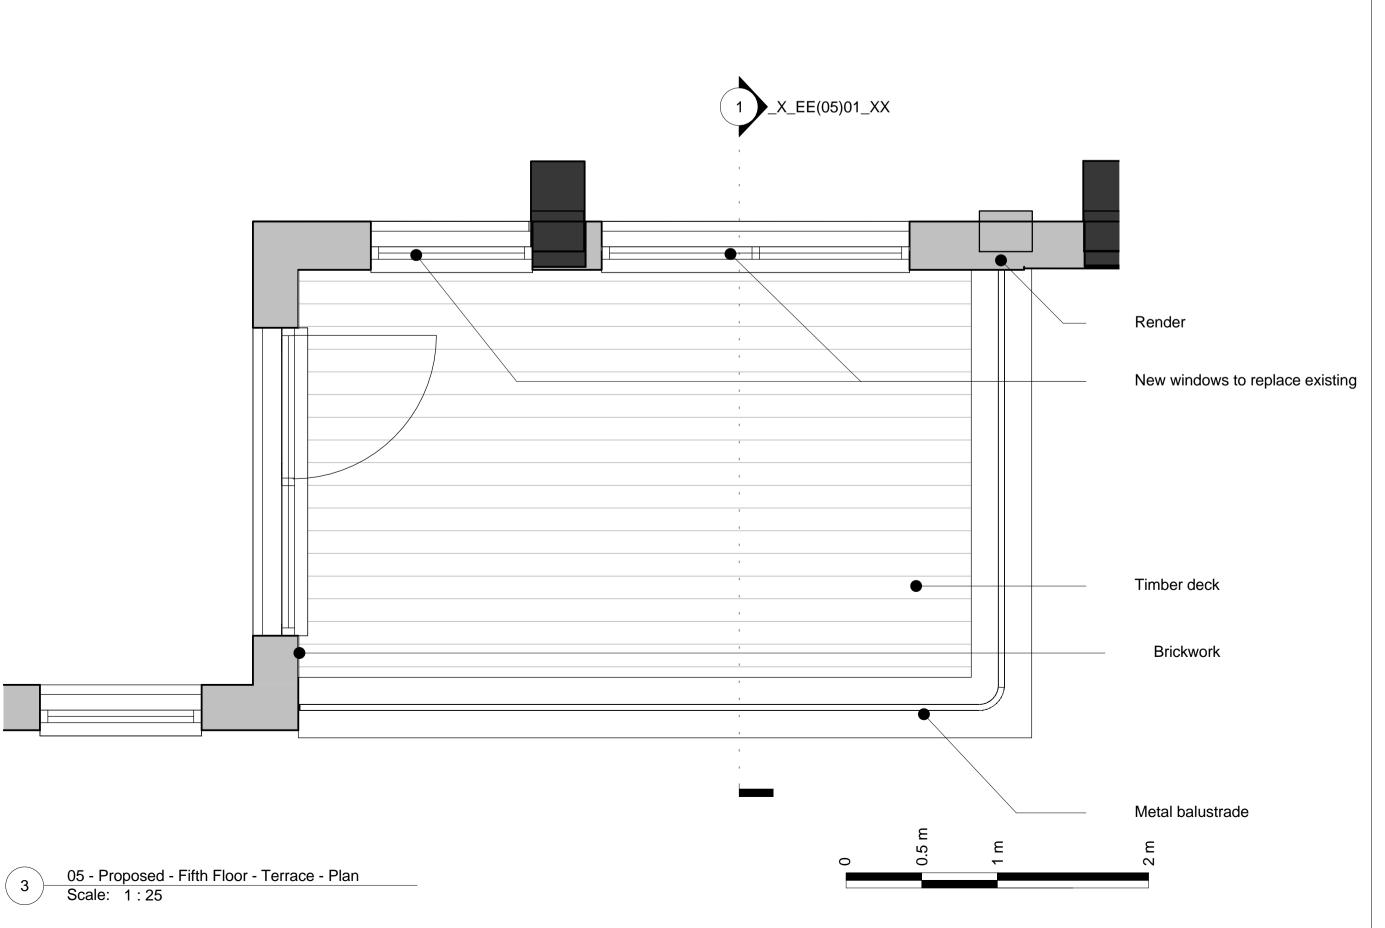

0 0.5 m 1 m

Existing - East Elevation - Staircase Window Detail Scale: 1:25

Proposed - East Elevation - Staircase Window Detail Scale: 1:25

New windows to replace existing New terrace access door Wall mounted luminaries to the terrace