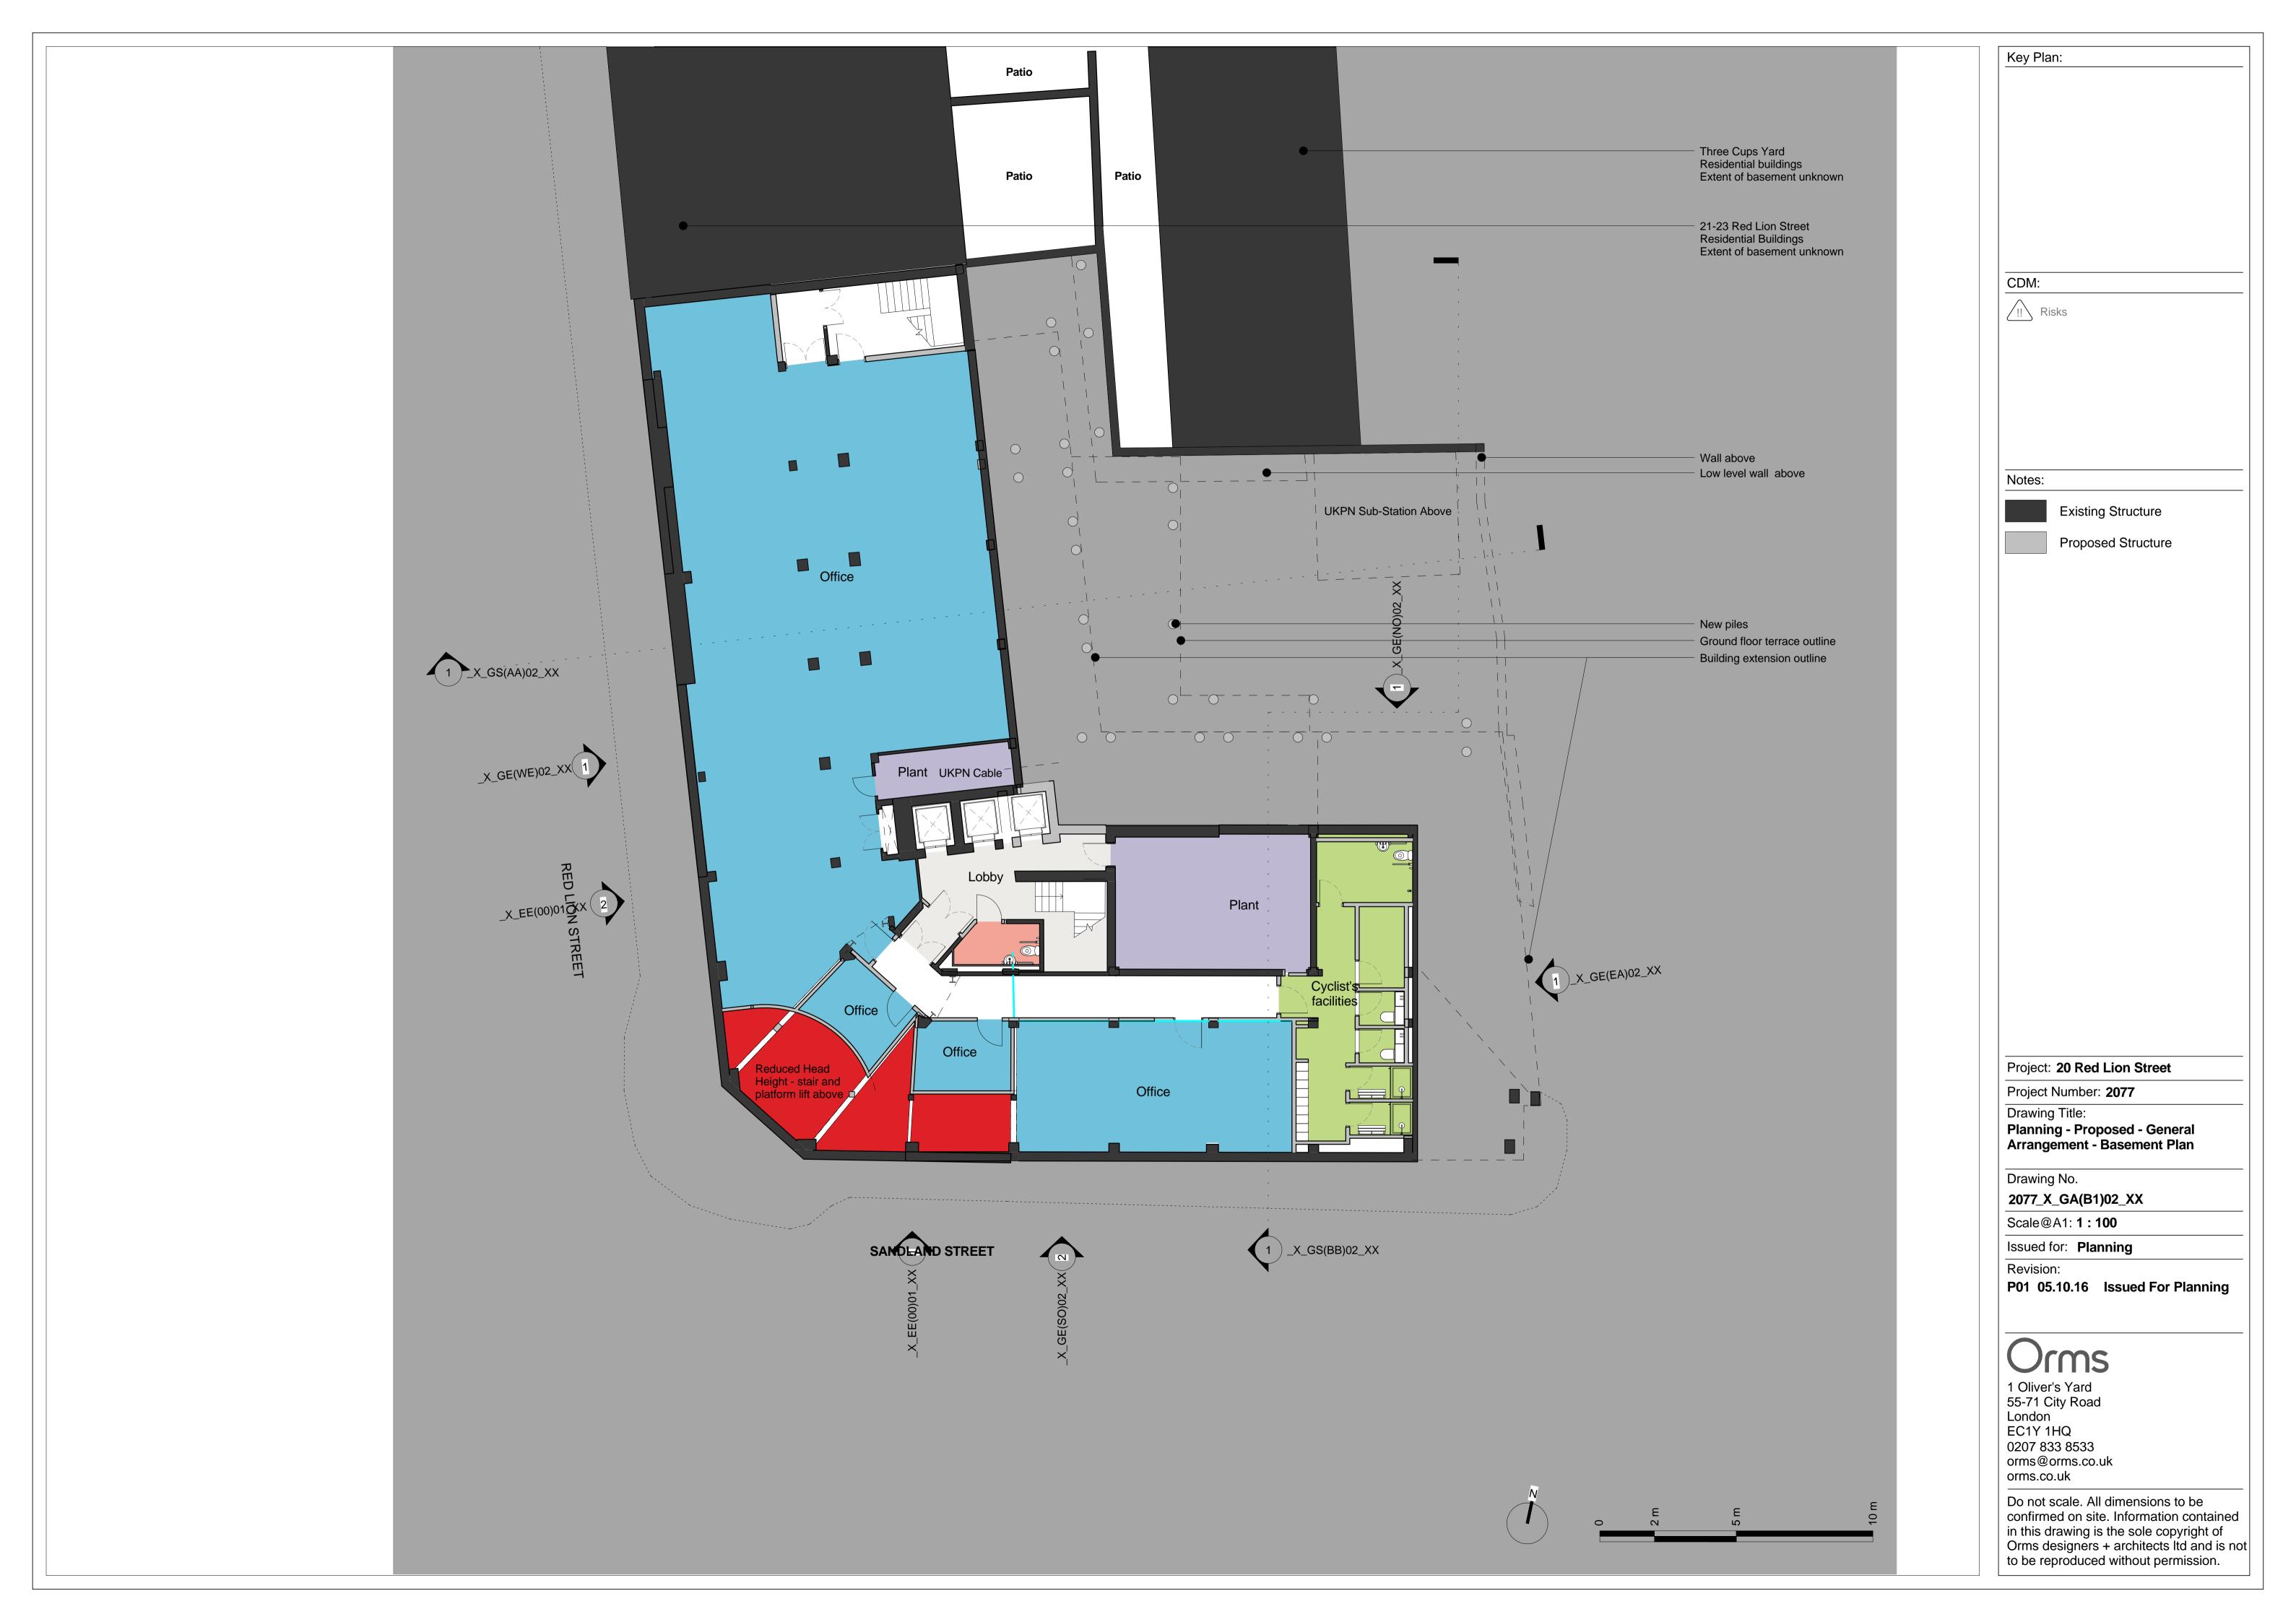

Zmap is positioned in the model as a best fit due to no coordinates on the survey drawings. The levels and heights are as per survey and Zmap elevation.

Do not scale. All dimensions to be confirmed on site. Information contained in this drawing is the sole copyright of
Orms designers + architects ltd and is not
to be reproduced without permission.





Proposed - South Elevation Detail Scale: 1:50

Proposed - West Elevation Detail Scale: 1:50



New back painted glazed panel

Trim. Lighting above section with fins Black stone

Metal fins

Trim. Lighting above section with fins

Metal fins

Metal portal

Illuminated building signage

Glass door

Scale@A1: **1:50** 

Drawing No.

Drawing Title:

Key Plan:

CDM:

Notes:

!! Risks

Issued for: Planning

2077\_X\_EE(00)01\_XX

Proj