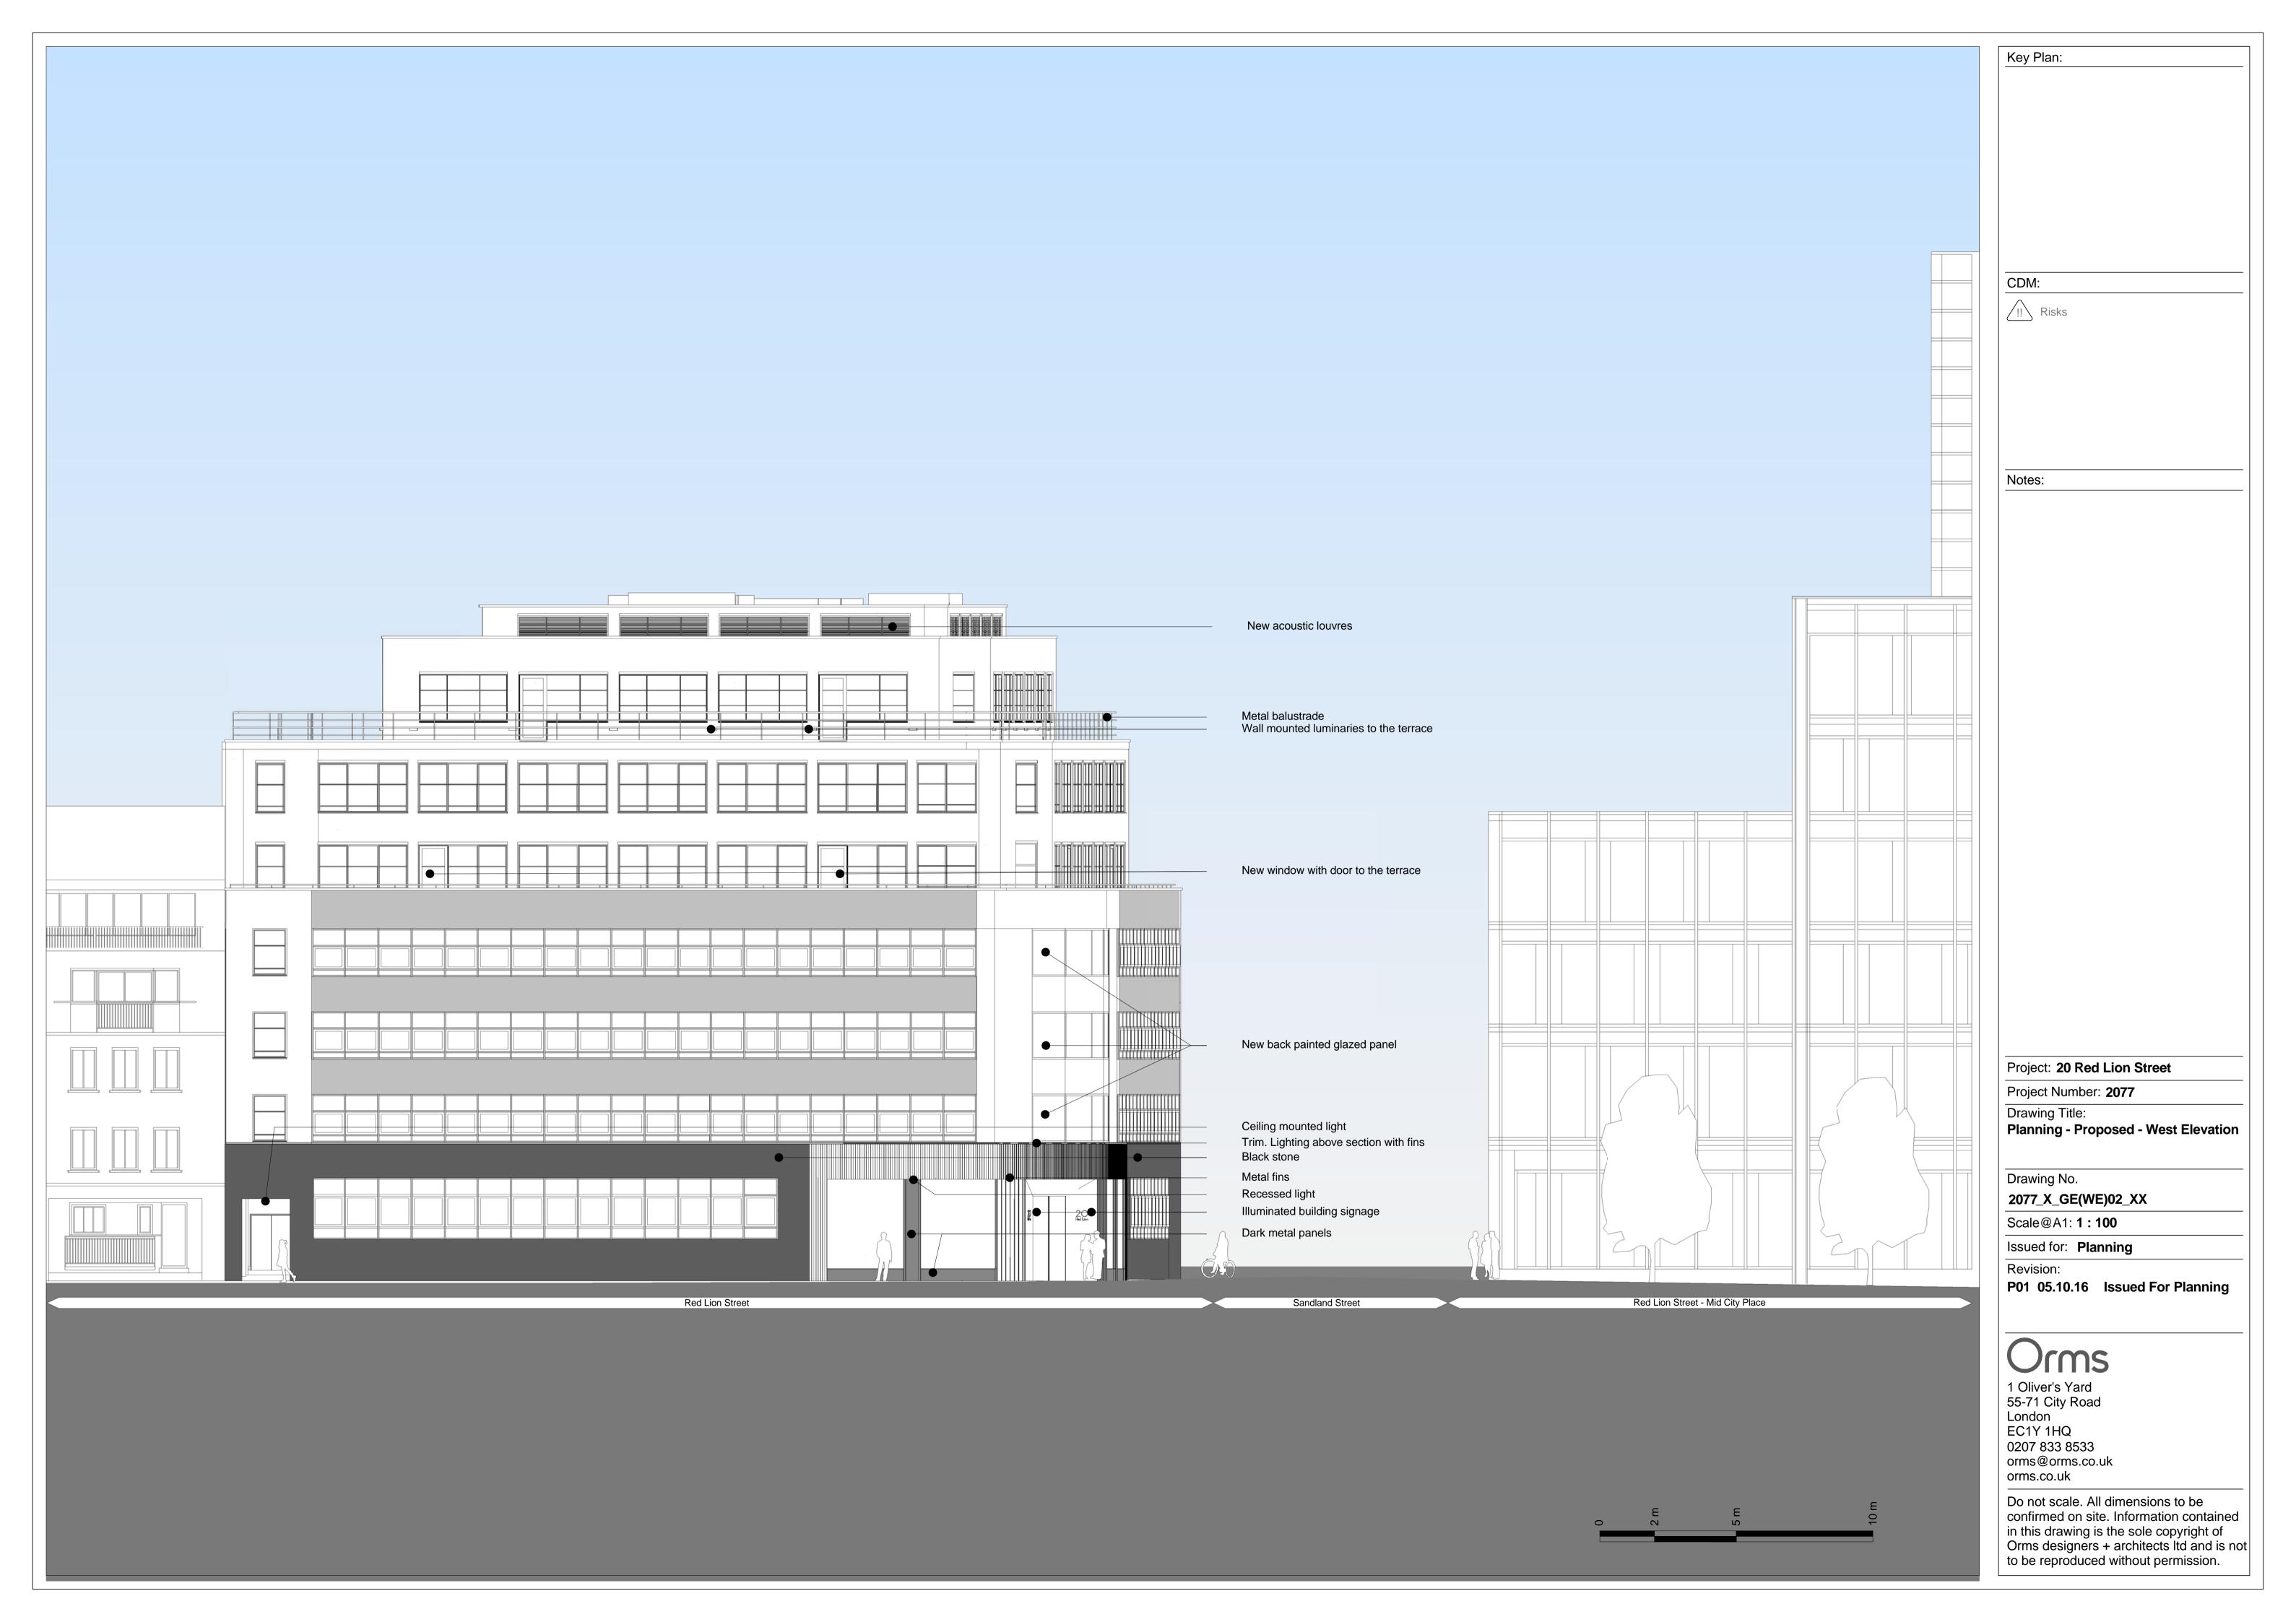

Zmap is positioned in the model as a best fit due to no coordinates on the survey drawings. The levels and heights are as per survey and Zmap elevation.

Do not scale. All dimensions to be confirmed on site. Information contained in this drawing is the sole copyright of
Orms designers + architects ltd and is not
to be reproduced without permission.