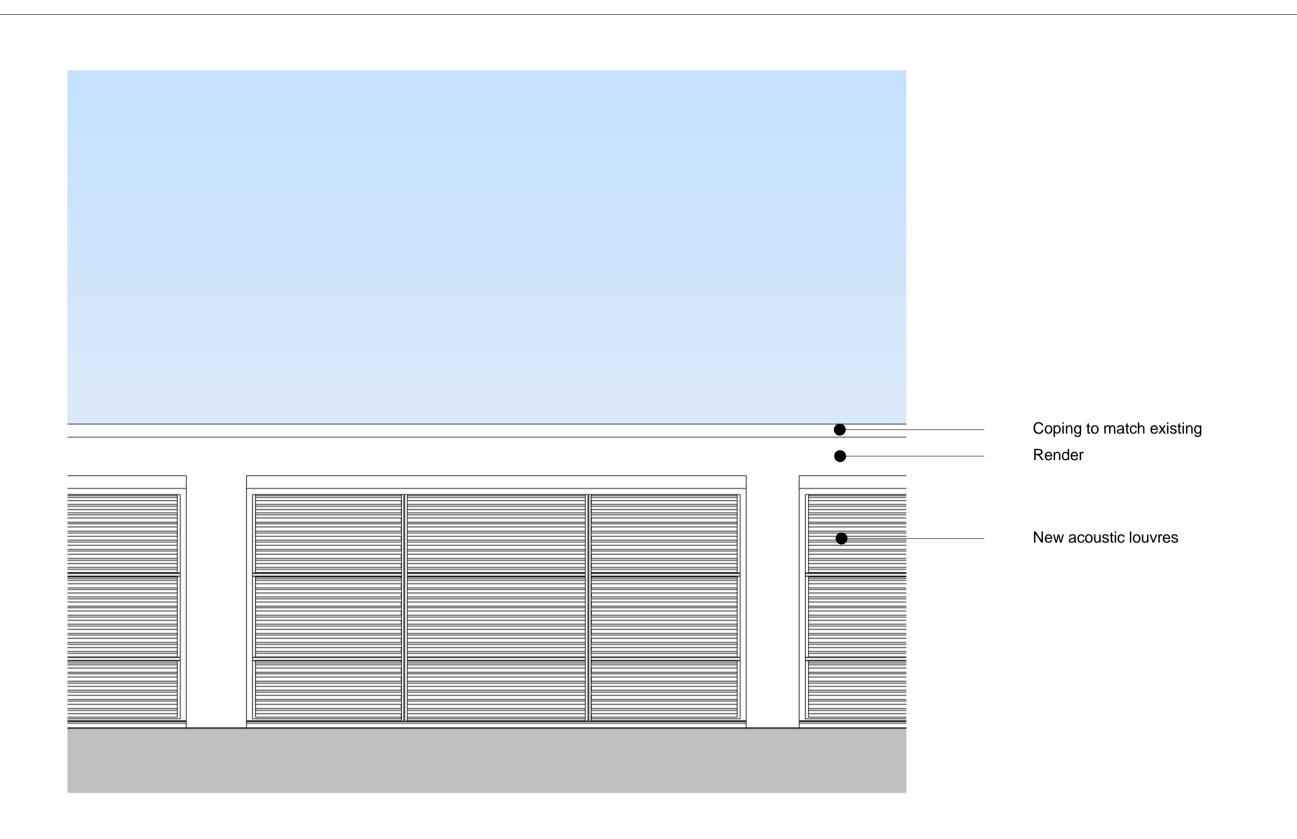

** 

Drawing No.

Drawing Title:

Key Plan:

CDM:

Notes:

!! Risks

Issued for: Planning

2077\_X\_EE(00)01\_XX

Project: 20 Red Lion Street

Planning - External Envelope -Entrance Details

Project Number: 2077

Revision:

P01 05.10.16 Issued For Planning

1 Oliver's Yard 55-71 City Road London EC1Y 1HQ 0207 833 8533 orms@orms.co.uk orms.co.uk

Do not scale. All dimensions to be confirmed on site. Information contained in this drawing is the sole copyright of
Orms designers + architects ltd and is not
to be reproduced without permission.

Entrance - Detail Section Scale: 1:50

Existing metal frame windows

Metal panels







confirmed on site. Information contained

to be reproduced without permission.

in this drawing is the sole copyright of Orms designers + architects ltd and is not







Proposed - External Envelope - Plant Enclosure - Section
Scale: 1:25



Project: 20 Red Lion Street

Project Number: 2077

Drawing Title:
Planning - External Envelope - Plant
Enclosure

Drawing No.

2077\_X\_EE(06)01\_XX

Scale@A1: **1 : 25** 

Issued for: Planning

Revision:

P01 05.10.16 Issued For Planning



Do not scale. All dimensions to be confirmed on site. Information contained in this drawing is the sole copyright of Orms designers + architects ltd and is not to be reproduced without permission.

0 0.5 m 1 m







Existing - East Elevation - Staircase Window Detail Scale: 1:25

Proposed - East Elevation - Staircase Window Detail Scale: 1:25



New windows to replace existing New terrace access door Wall mounted luminaries to the terrace

Project: 20 Red Lion Street Project