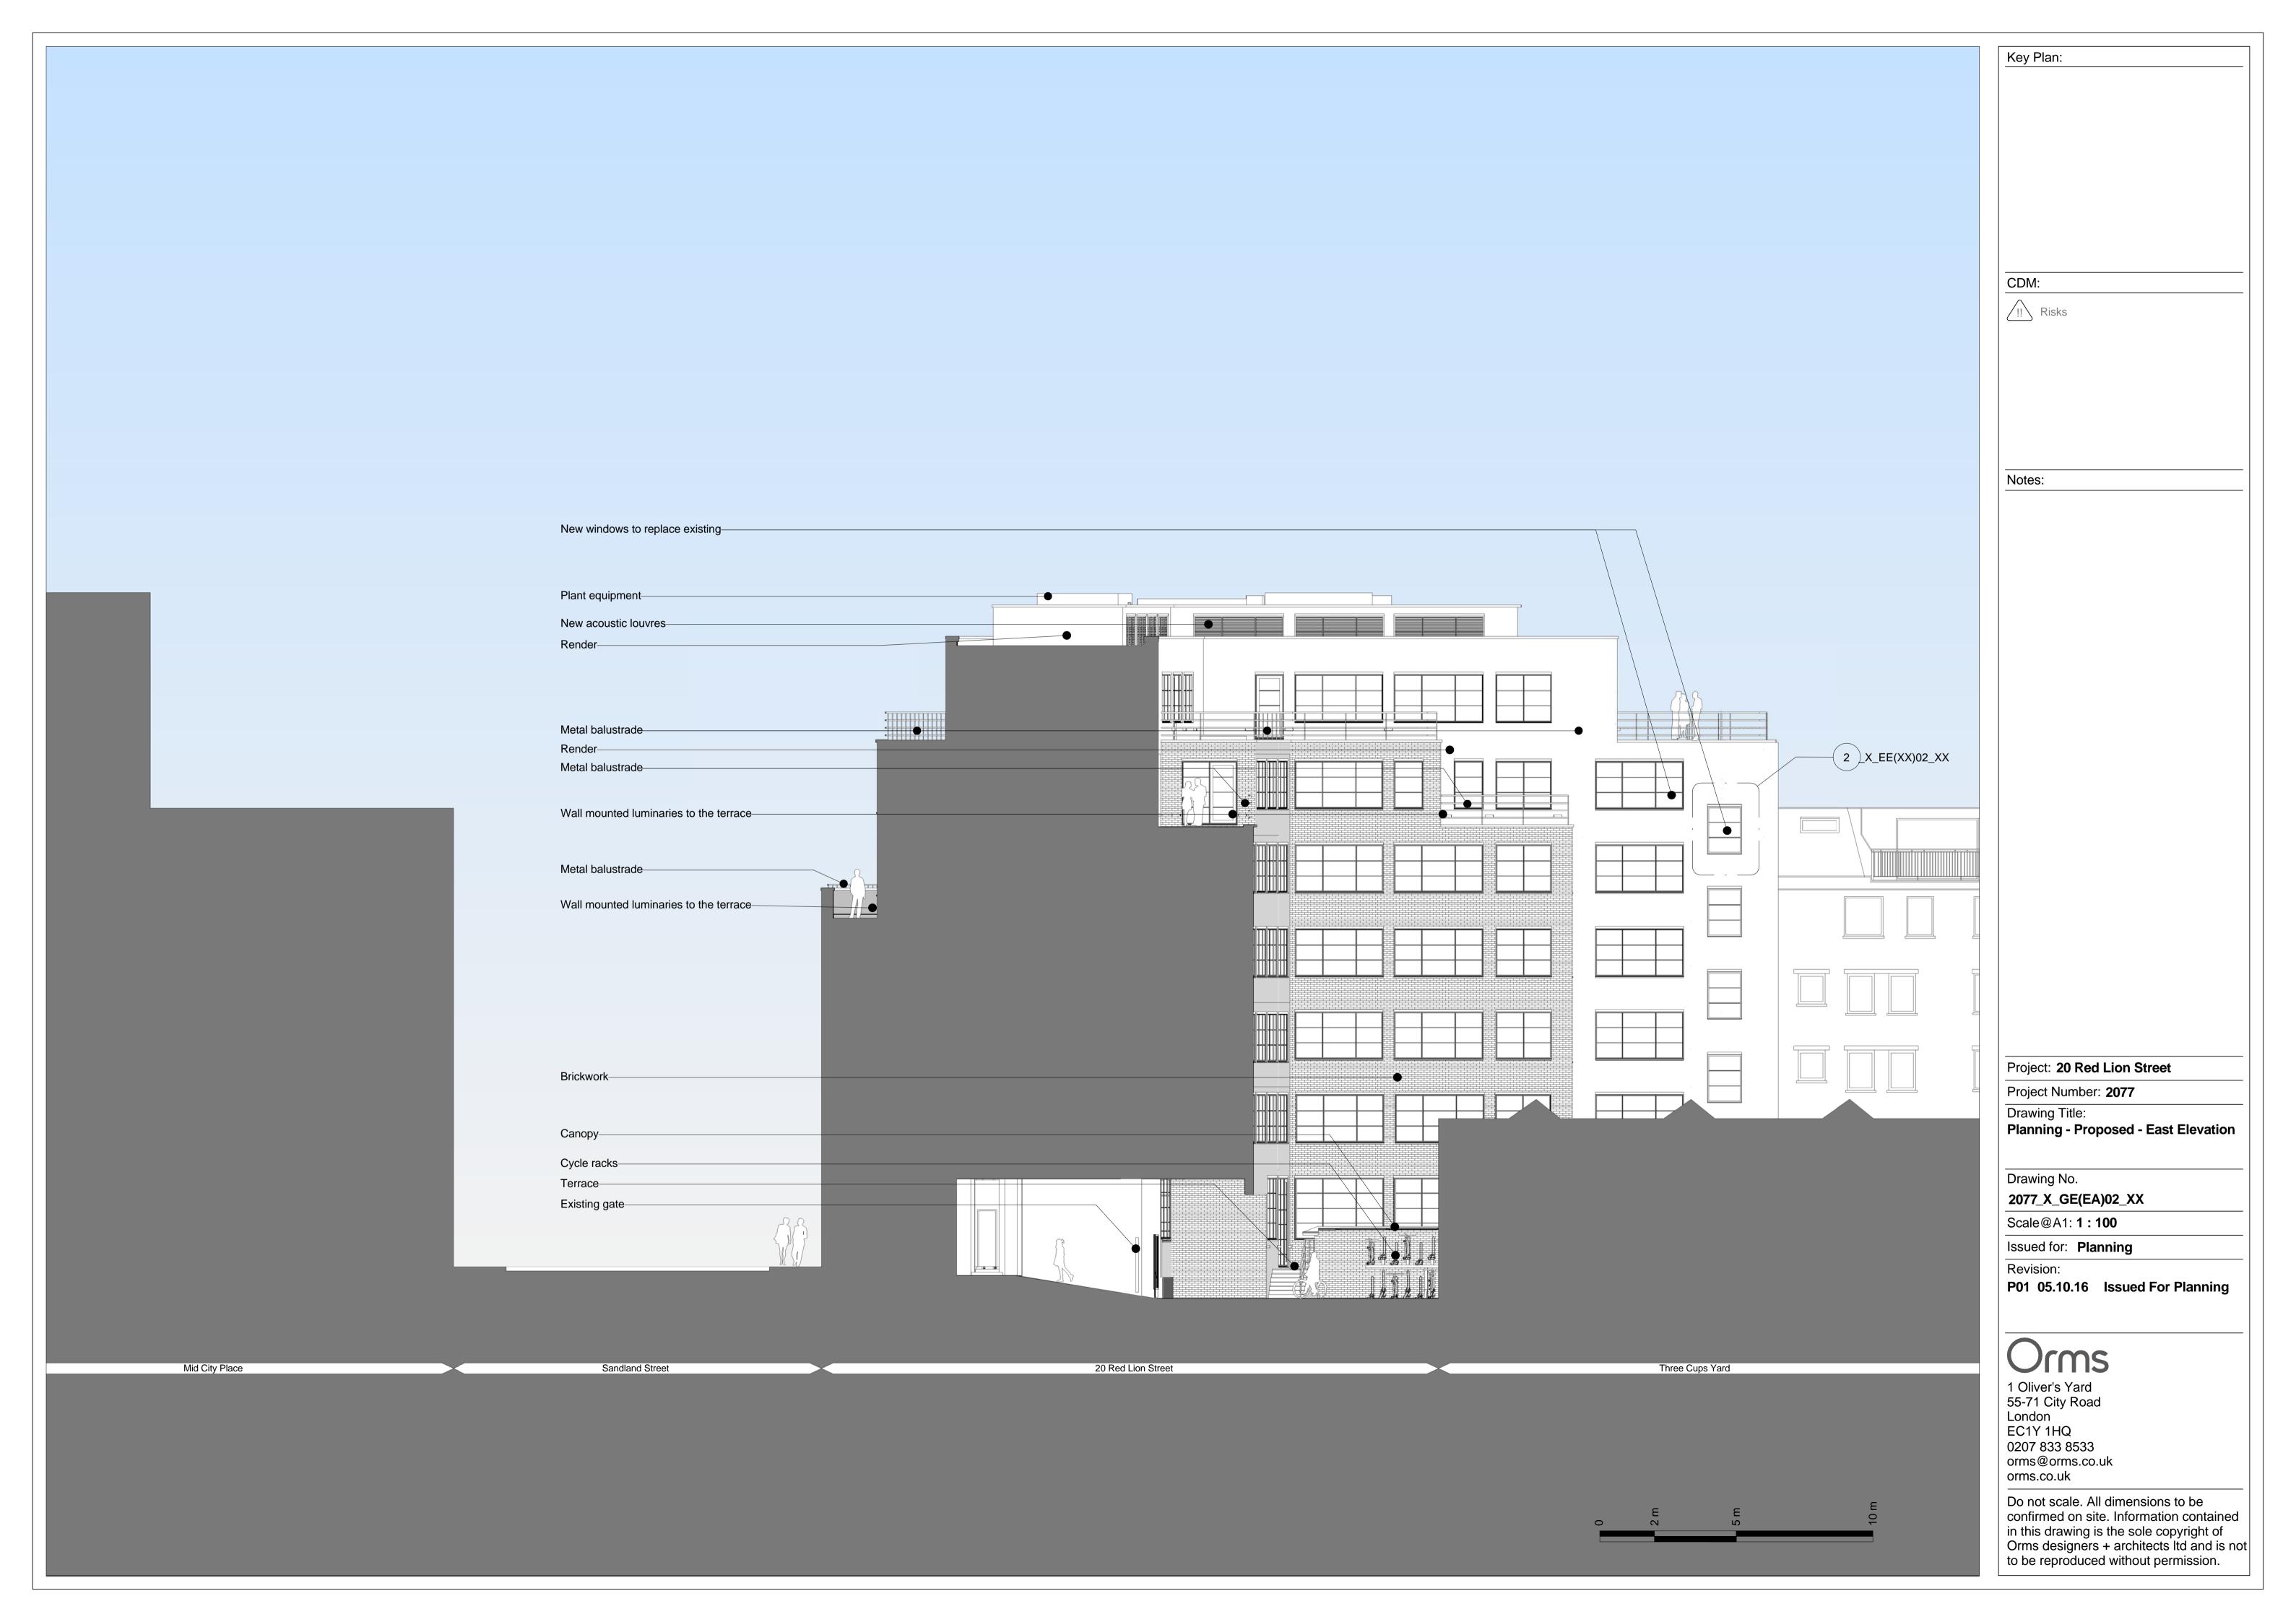

Zmap is positioned in the model as a best fit due to no coordinates on the survey drawings. The levels and heights are as per survey and Zmap elevation.

Do not scale. All dimensions to be confirmed on site. Information contained in this drawing is the sole copyright of
Orms designers + architects ltd and is not
to be reproduced without permission.