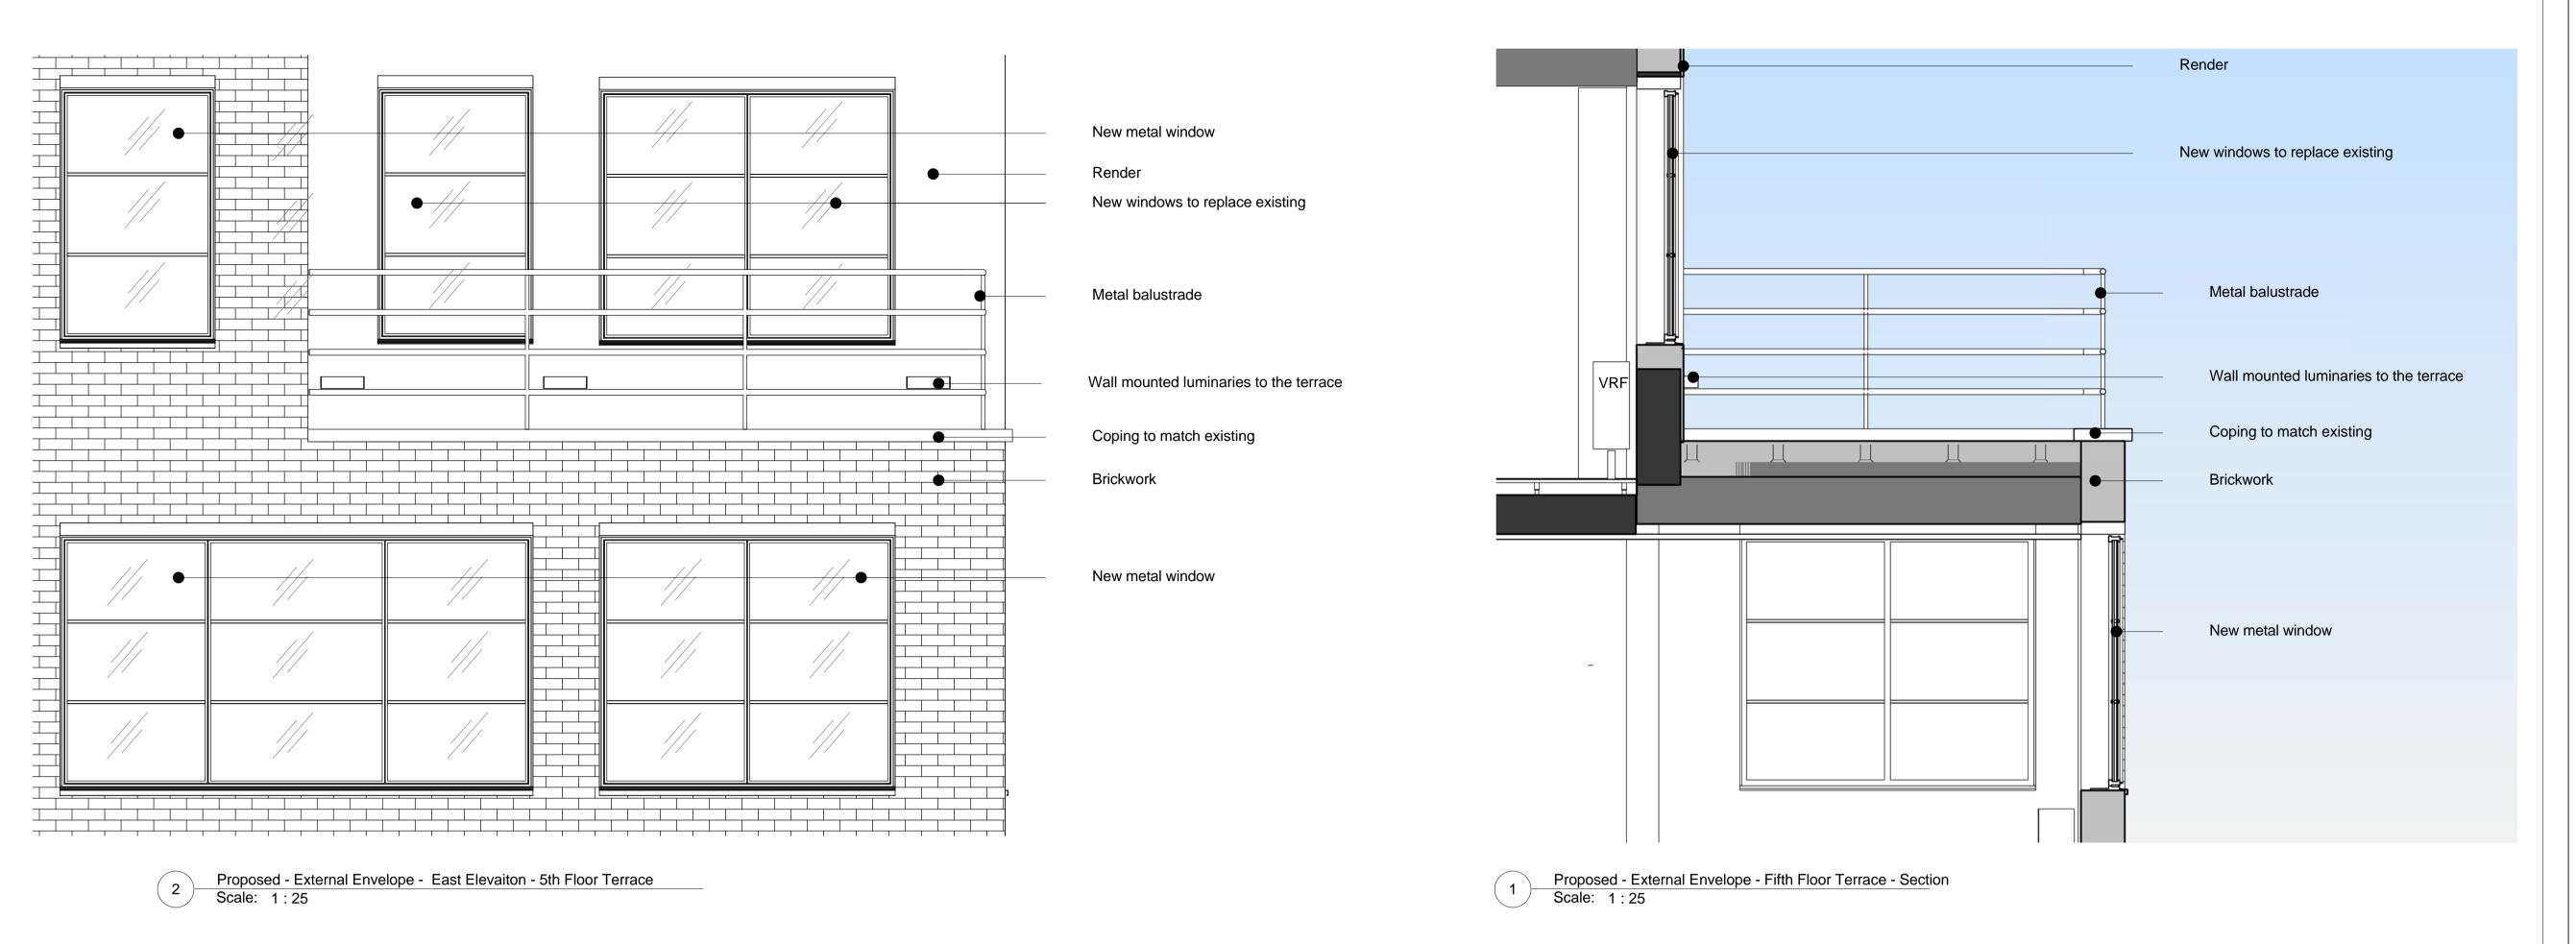

0 0.5 m 1 m

Existing - East Elevation - Staircase Window Detail Scale: 1:25

Proposed - East Elevation - Staircase Window Detail Scale: 1:25

New windows to replace existing New terrace access door Wall mounted luminaries to the terrace