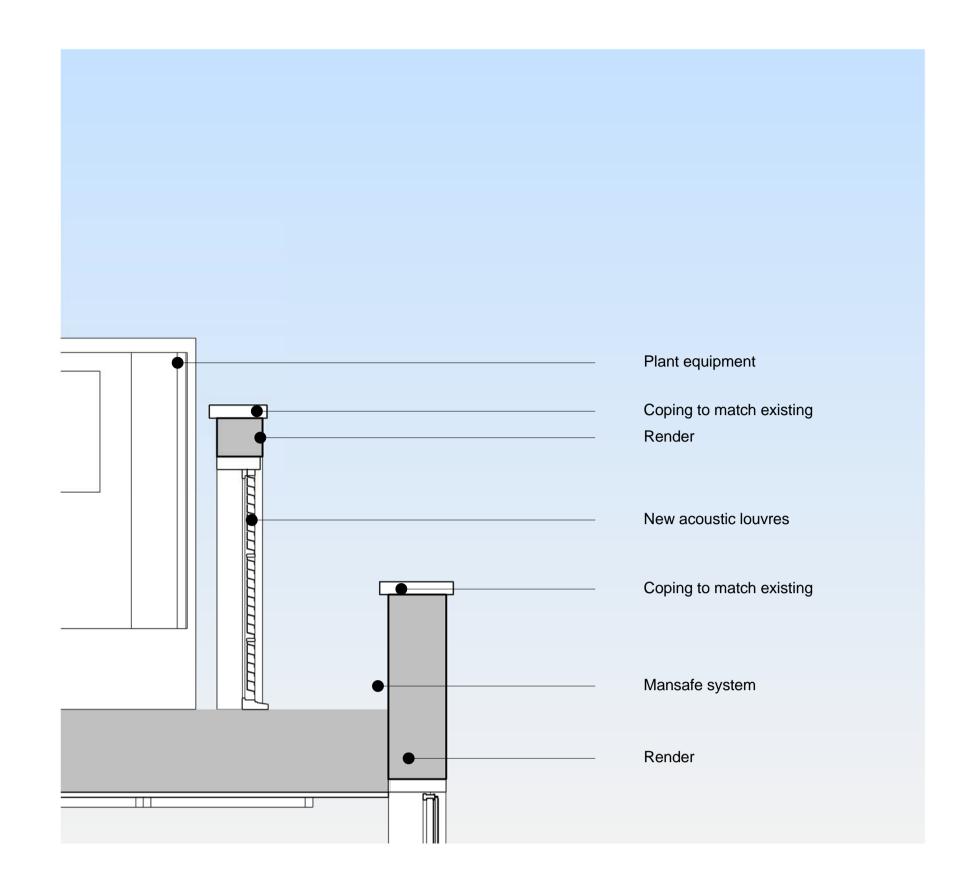

Proposed - External Envelope - Plant Enclosure - Section
Scale: 1:25

Project: 20 Red Lion Street

Project Number: 2077

Drawing Title:
Planning - External Envelope - Plant
Enclosure

Drawing No.

2077\_X\_EE(06)01\_XX

Scale@A1: **1 : 25** 

Issued for: Planning

Revision:

P01 05.10.16 Issued For Planning

Do not scale. All dimensions to be confirmed on site. Information contained in this drawing is the sole copyright of Orms designers + architects ltd and is not to be reproduced without permission.