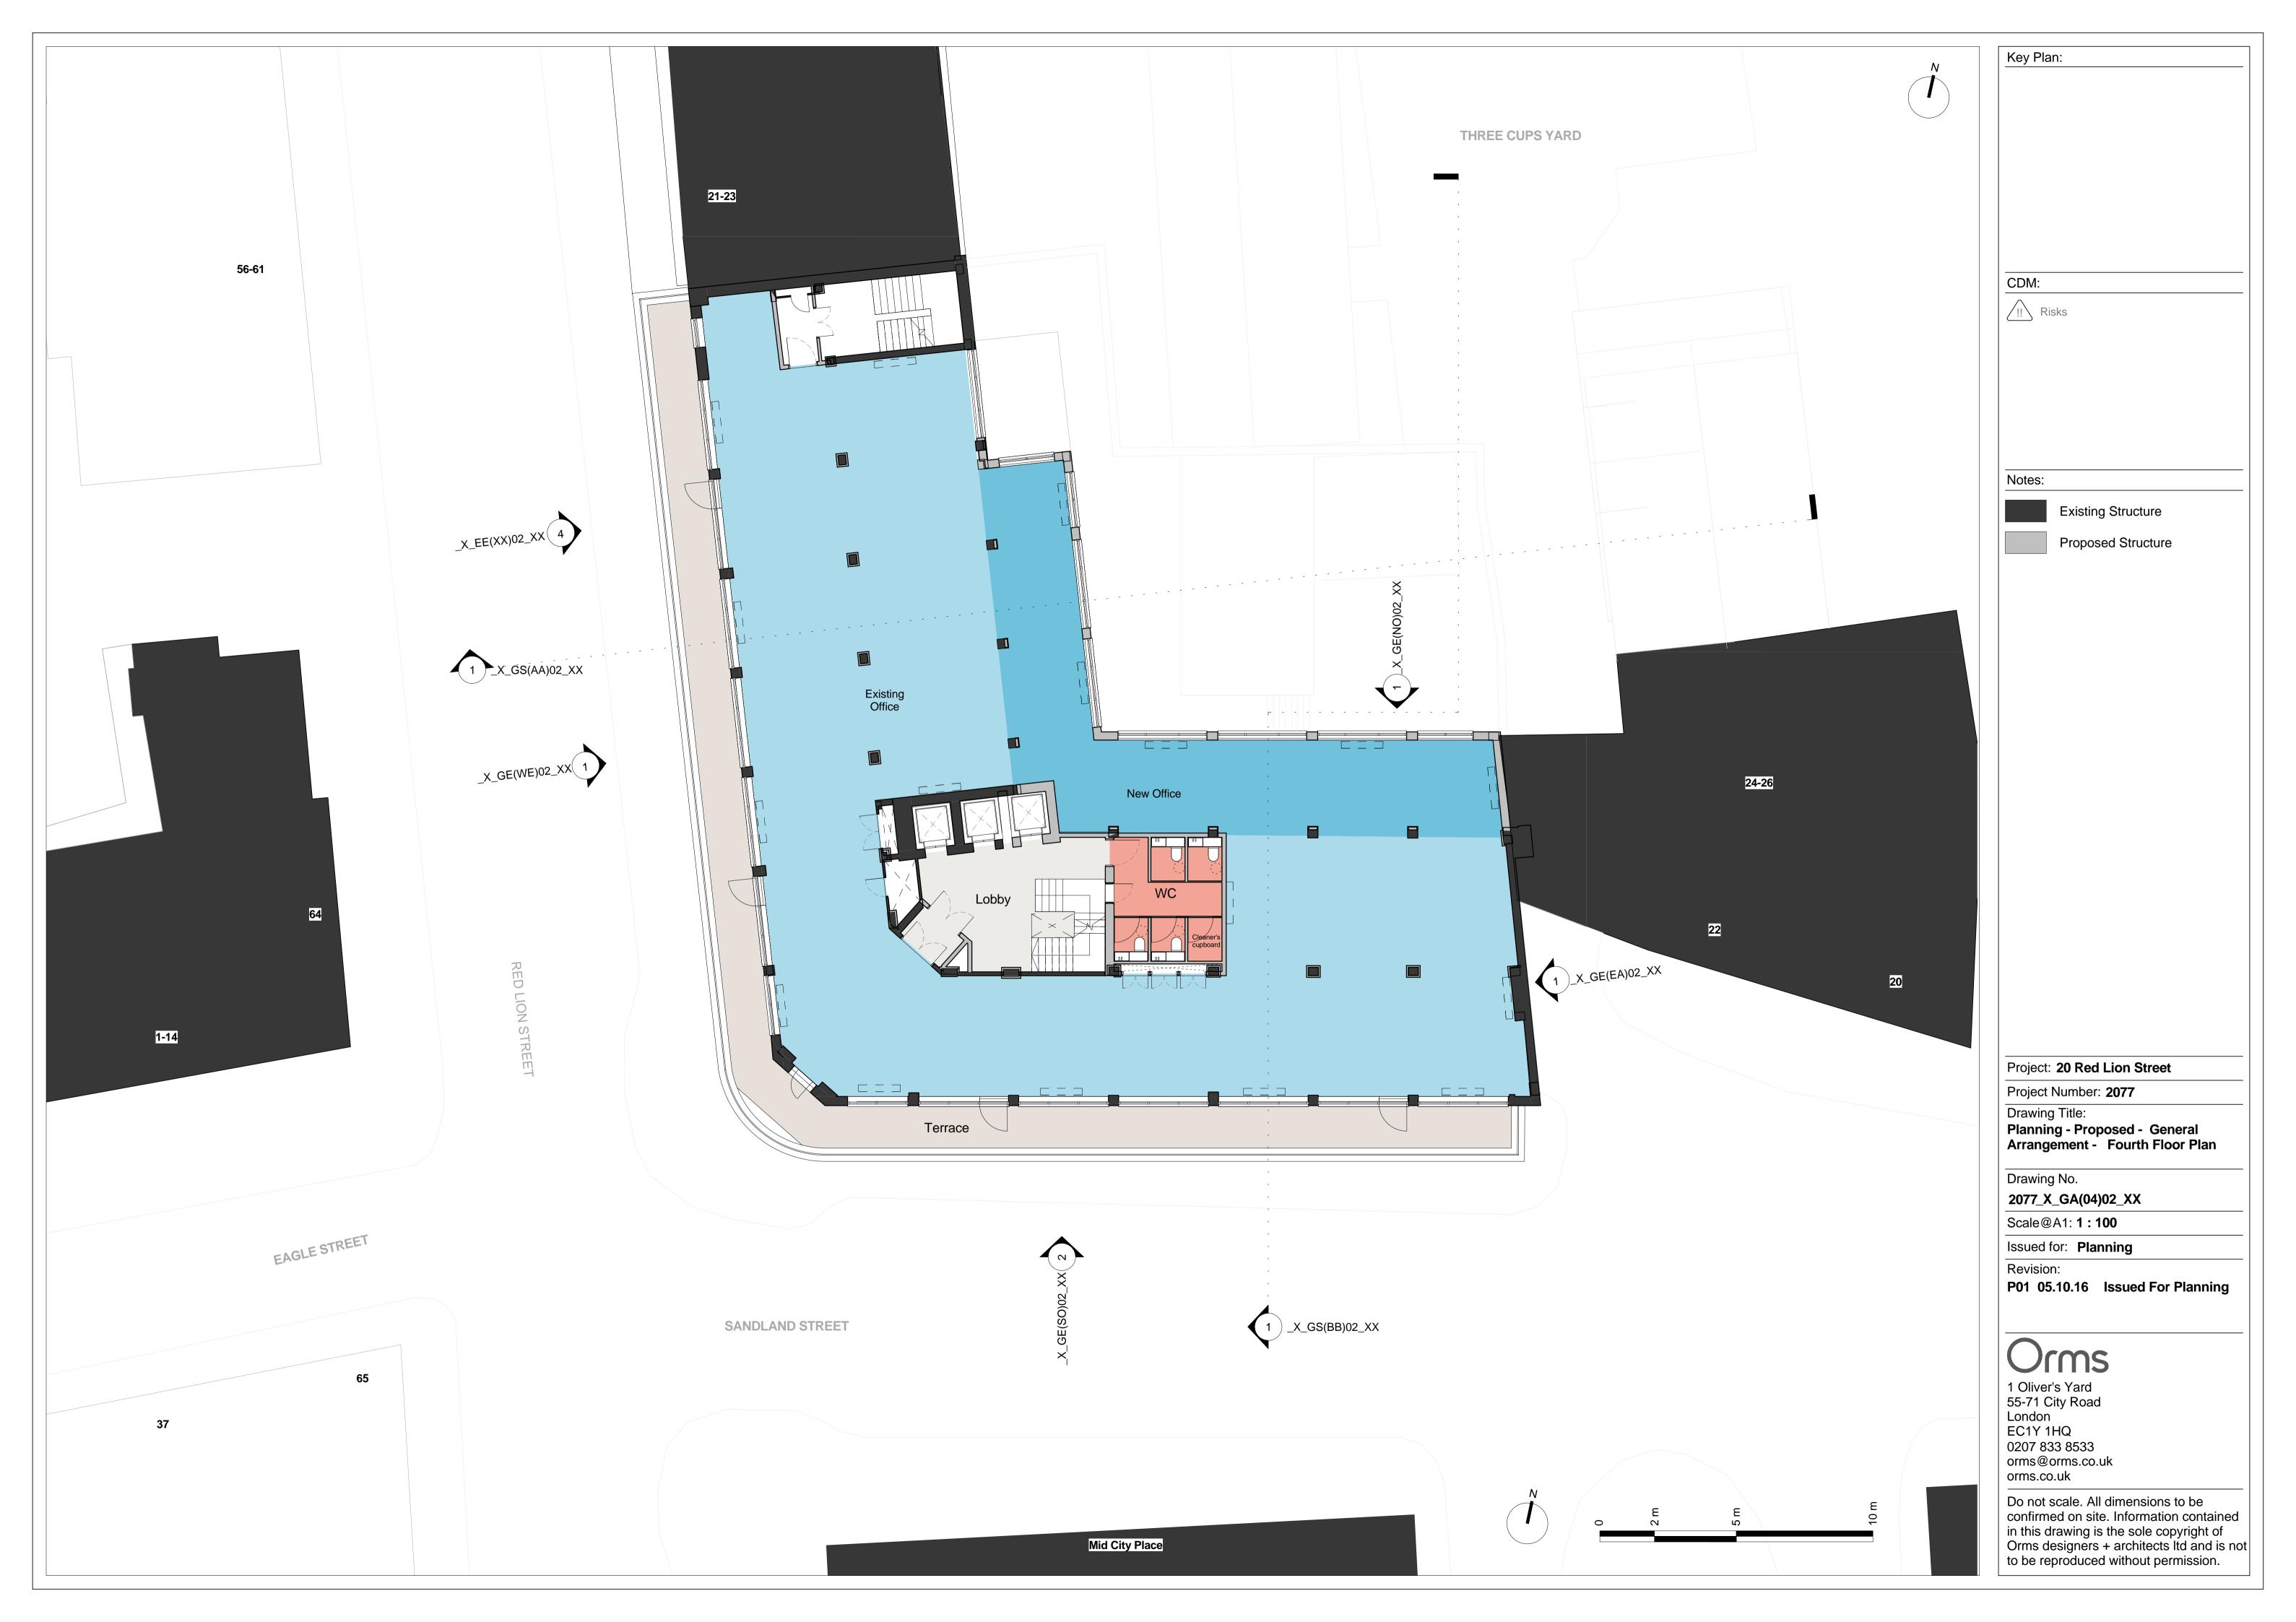

Zmap is positioned in the model as a best fit due to no coordinates on the survey drawings. The levels and heights are as per survey and Zmap elevation.

Do not scale. All dimensions to be confirmed on site. Information contained in this drawing is the sole copyright of
Orms designers + architects ltd and is not
to be reproduced without permission.