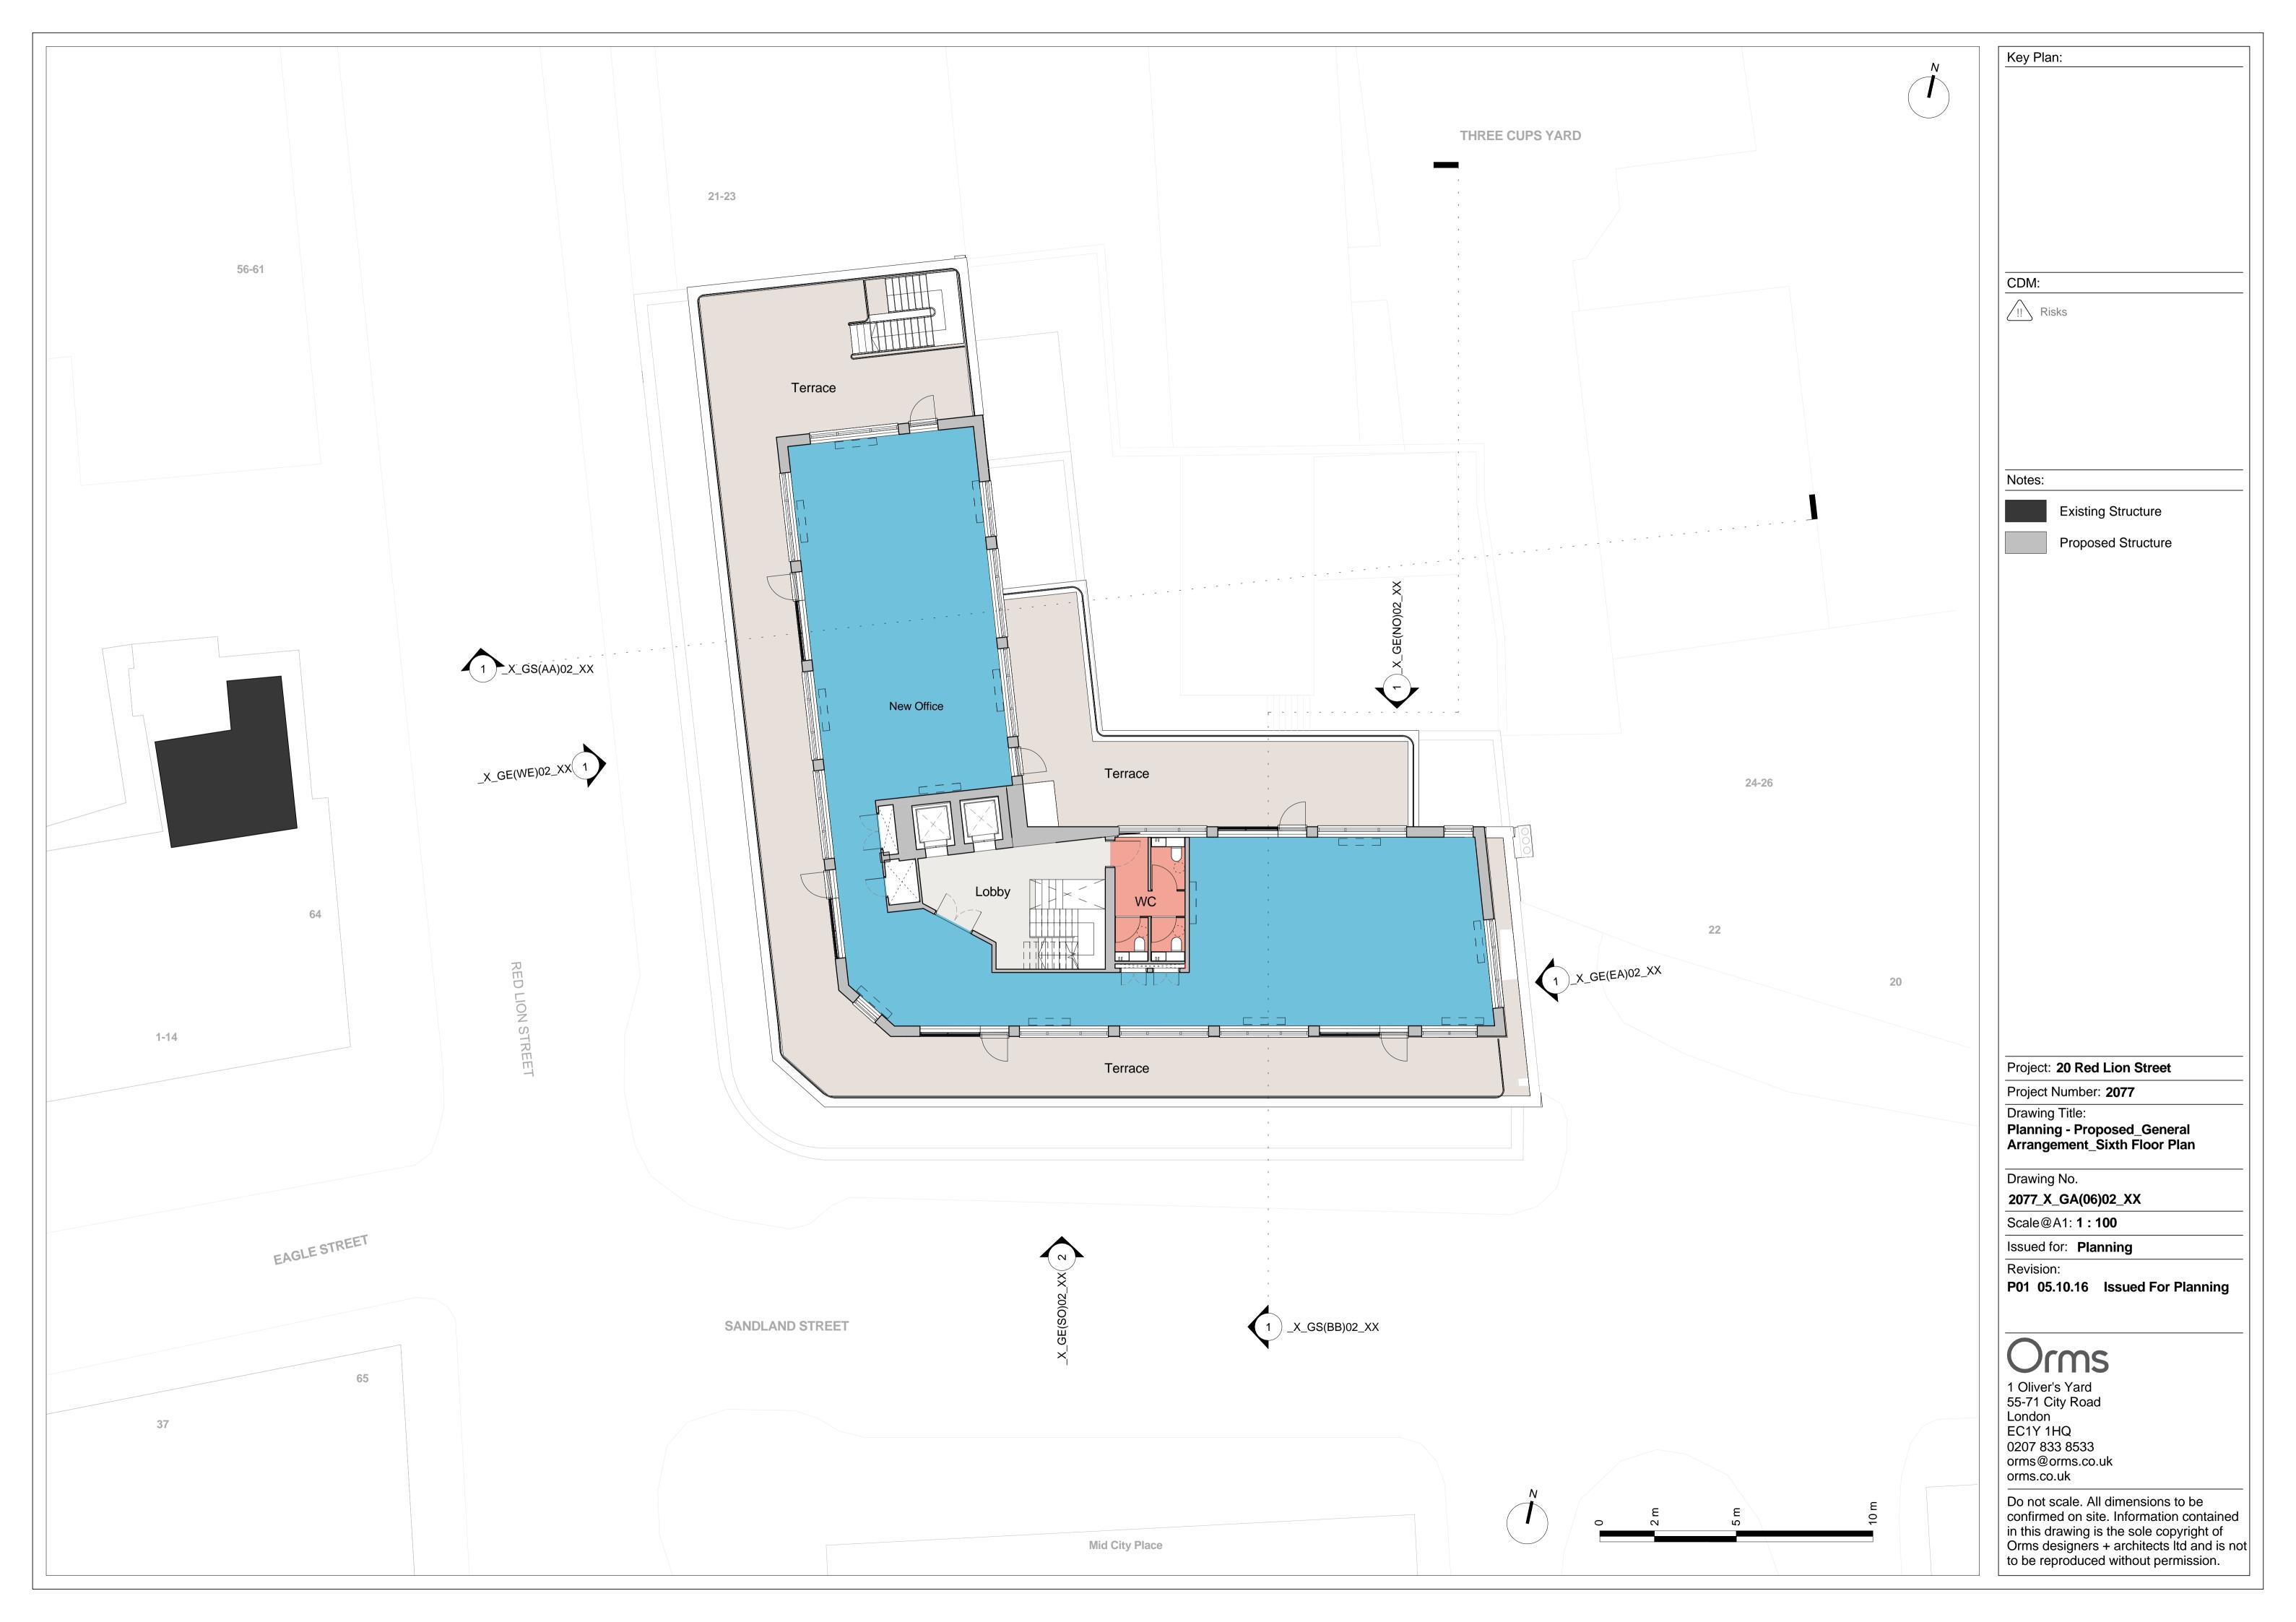

Zmap is positioned in the model as a best fit due to no coordinates on the survey drawings. The levels and heights are as per survey and Zmap elevation.

Do not scale. All dimensions to be confirmed on site. Information contained in this drawing is the sole copyright of
Orms designers + architects ltd and is not
to be reproduced without permission.





Proposed - South Elevation Detail Scale: 1:50

Proposed - West Elevation Detail Scale: 1:50



New back painted glazed panel

Trim. Lighting above section with fins Black stone

Metal fins

Trim. Lighting above section with fins

Metal fins

Metal portal

Illuminated building signage

Glass door

Scale@A1: **1:50** 

Drawing No.

Drawing Title:

Key Plan:

CDM:

Notes:

!! Risks

Issued for: Planning

2077\_X\_EE(00)01\_XX