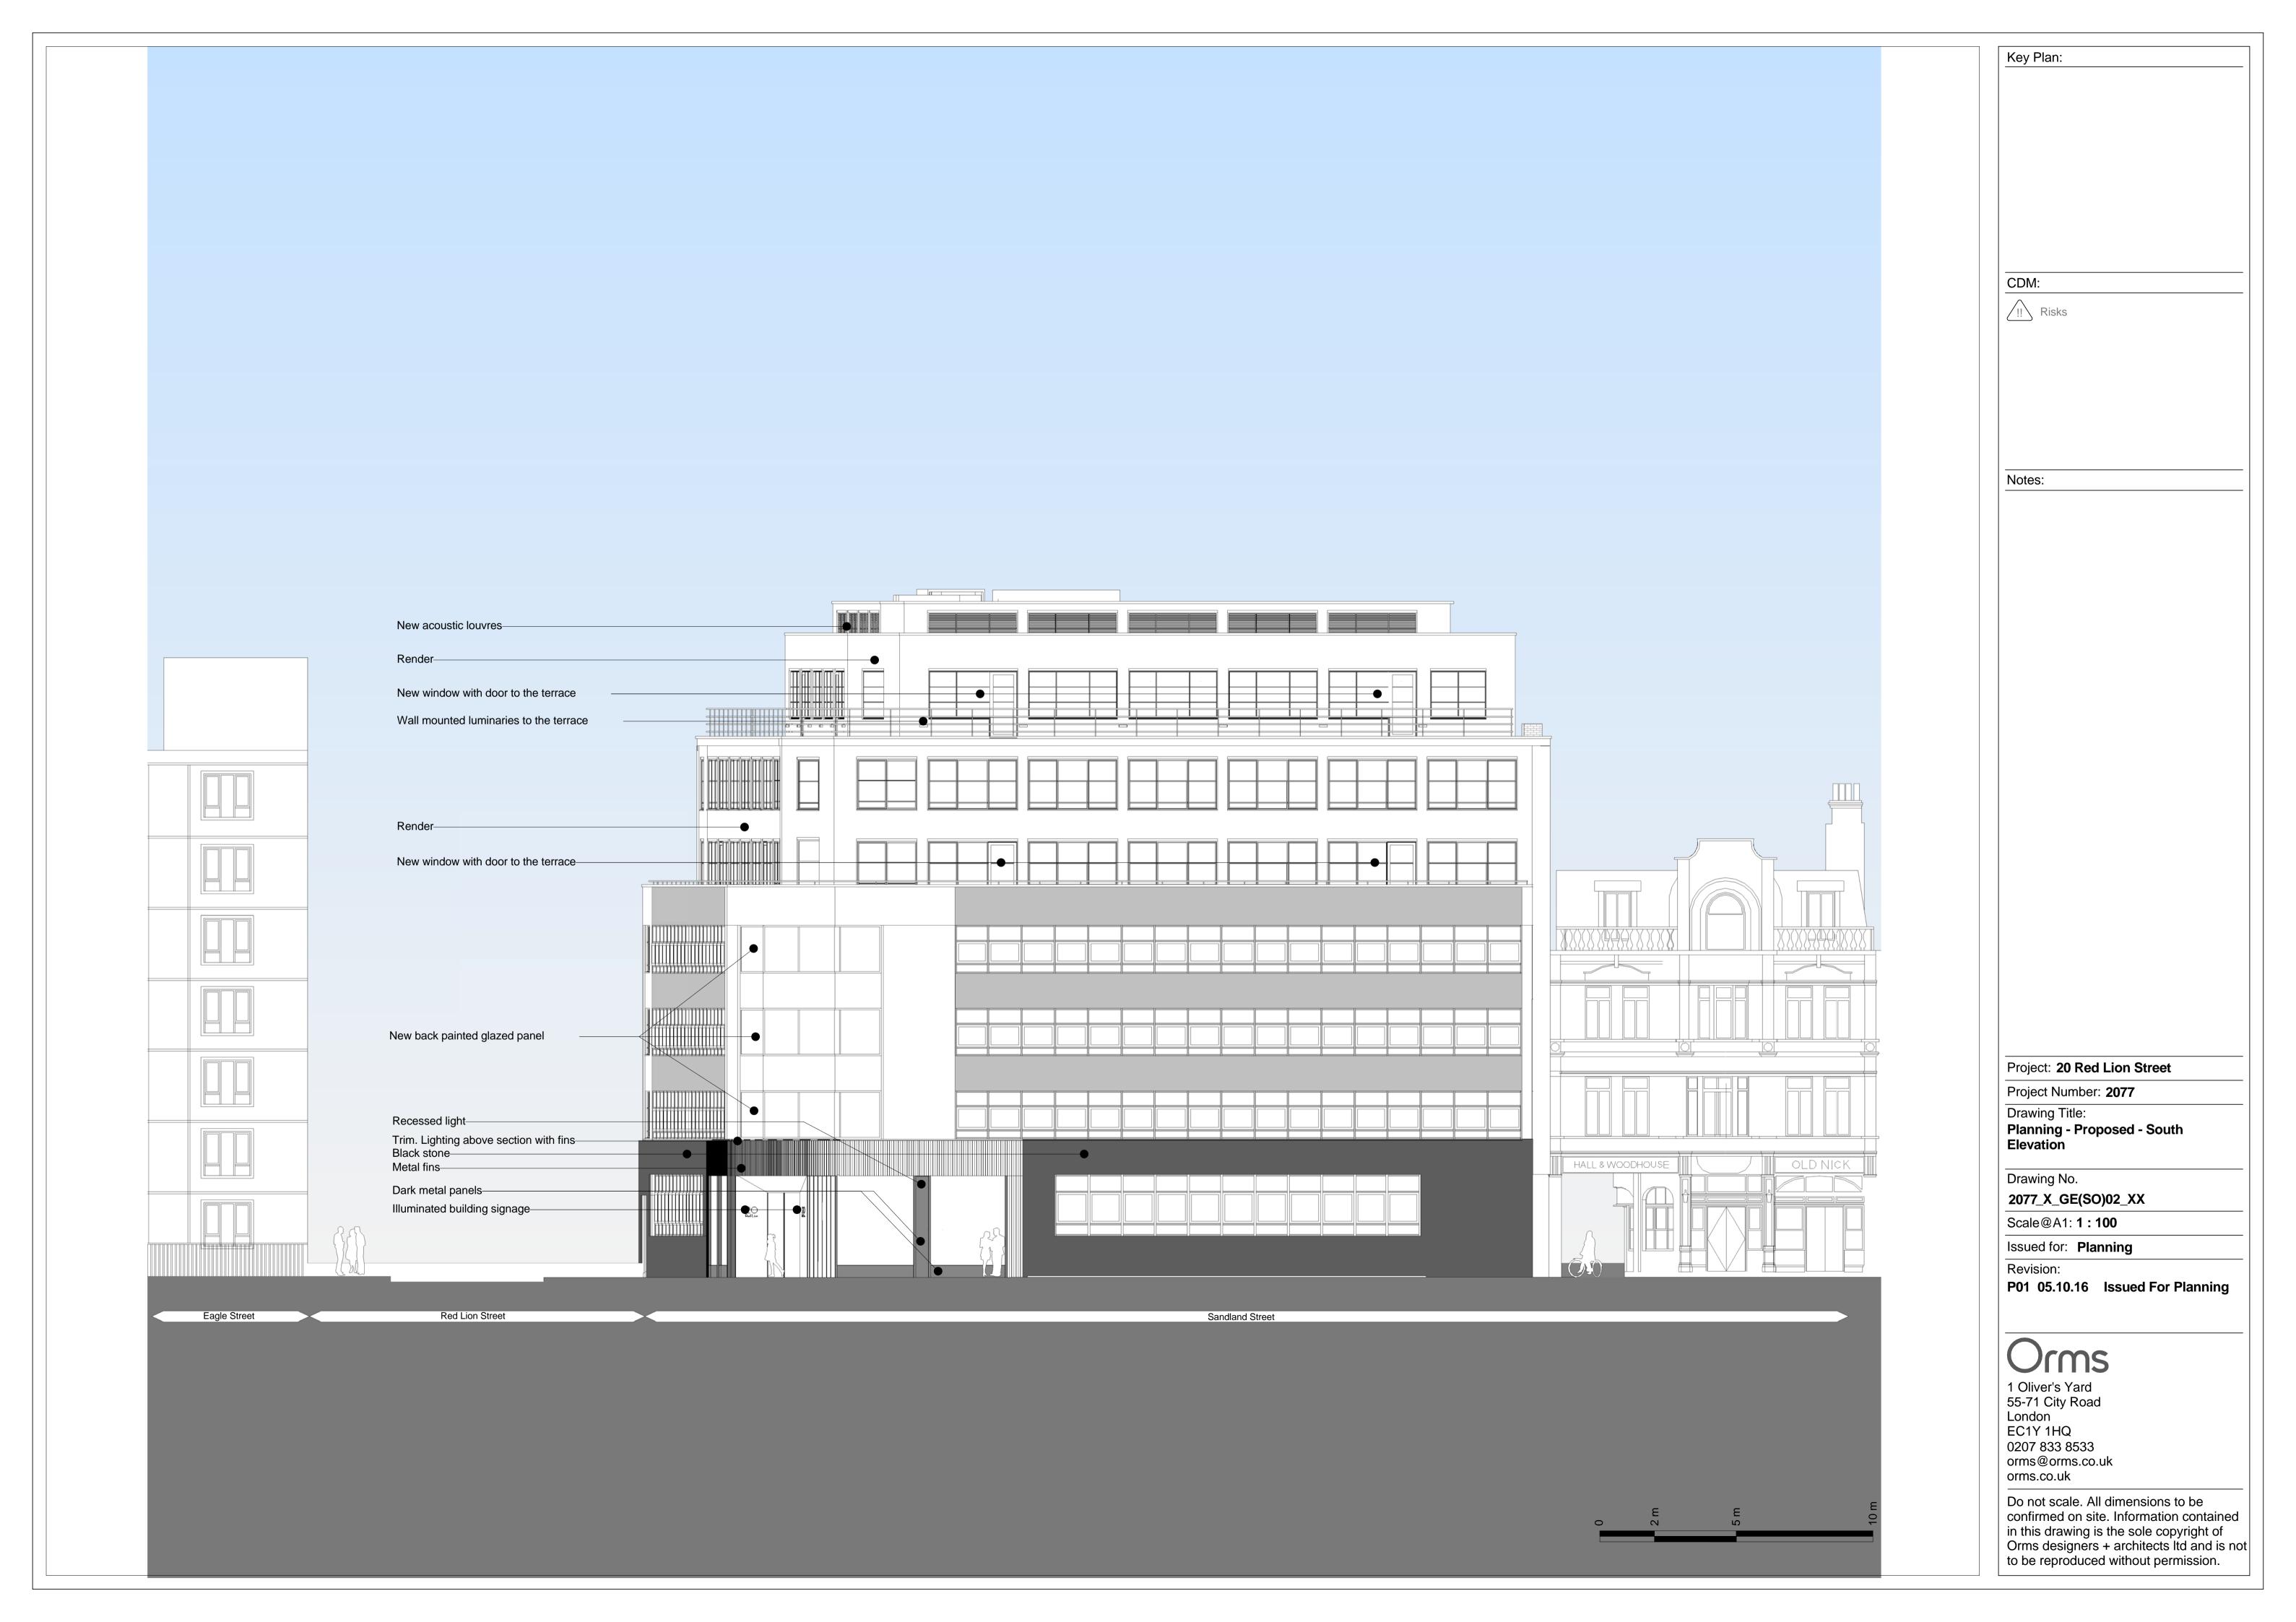

Zmap is positioned in the model as a best fit due to no coordinates on the survey drawings. The levels and heights are as per survey and Zmap elevation.

Do not scale. All dimensions to be confirmed on site. Information contained in this drawing is the sole copyright of
Orms designers + architects ltd and is not
to be reproduced without permission.