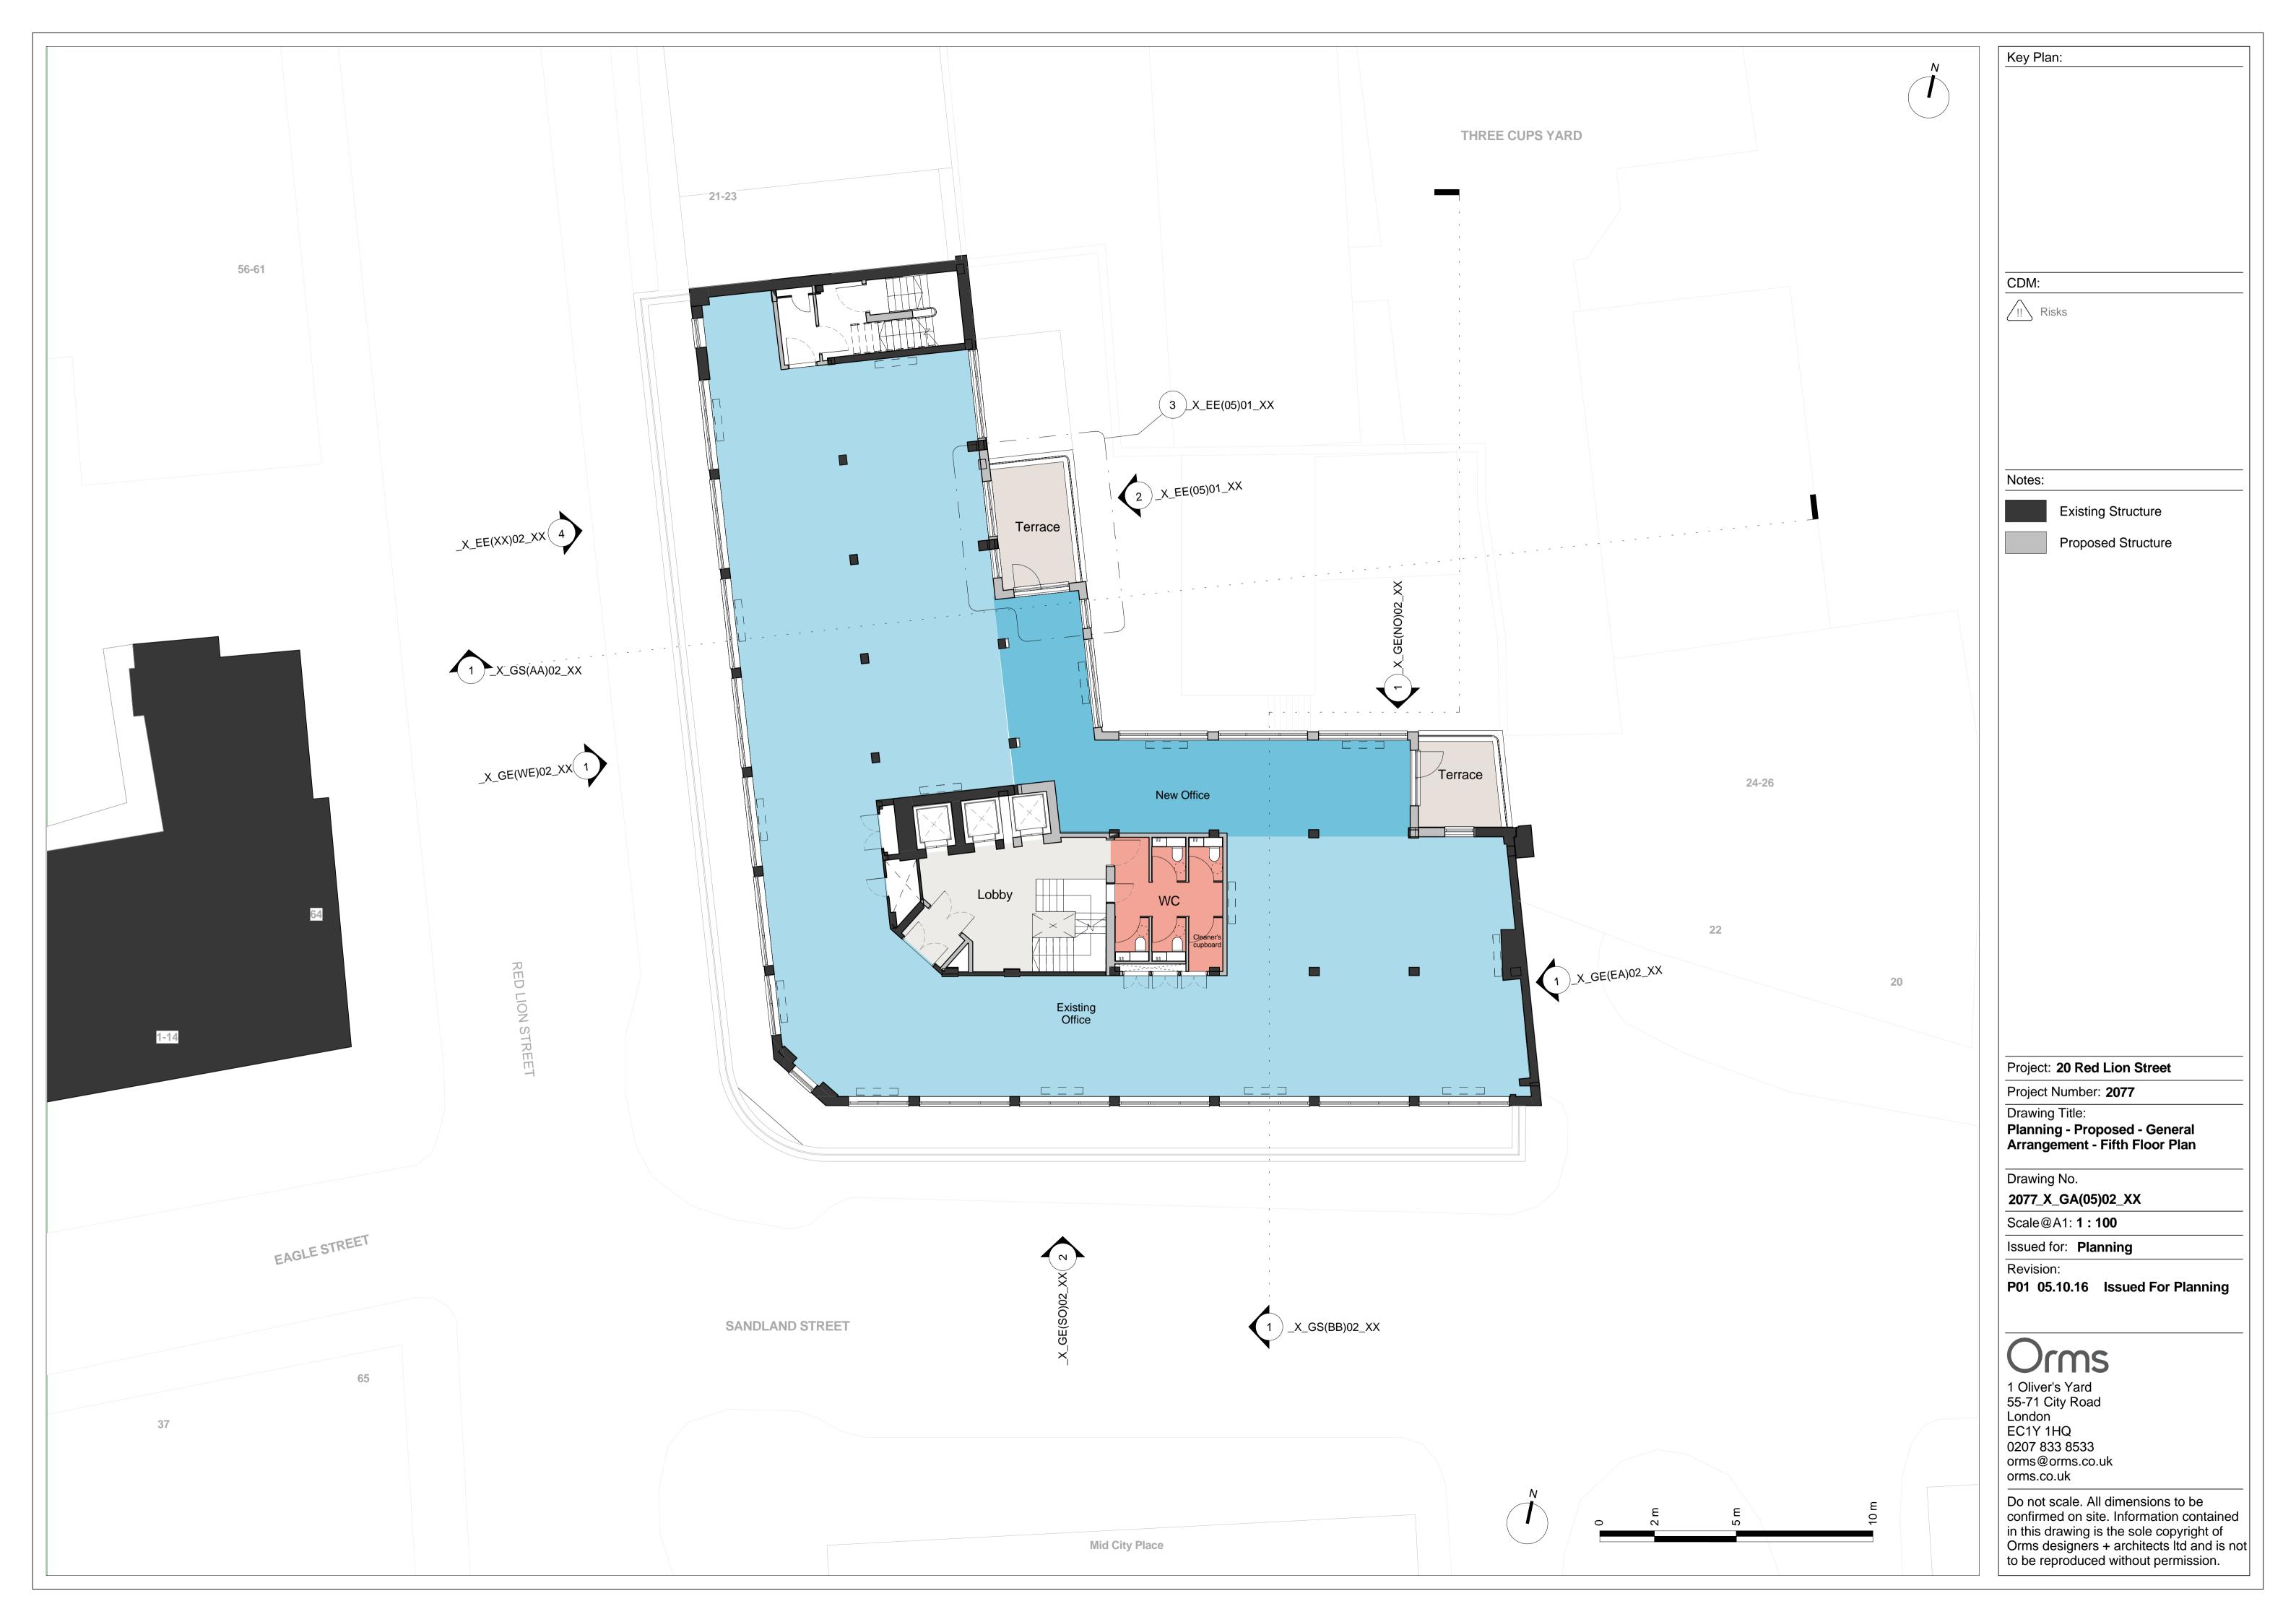

Zmap is positioned in the model as a best fit due to no coordinates on the survey drawings. The levels and heights are as per survey and Zmap elevation.

Do not scale. All dimensions to be confirmed on site. Information contained in this drawing is the sole copyright of
Orms designers + architects ltd and is not
to be reproduced without permission.





Proposed - South Elevation Detail Scale: 1:50

Proposed - West Elevation Detail Scale: 1:50



New back painted glazed panel

Trim. Lighting above section with fins Black stone

Metal fins

Trim. Lighting above section with fins

Metal fins

Metal portal

Illuminated building signage

Glass door

Scale@A1: **1:50** 

Drawing No.

Drawing Title:

Key Plan:

CDM:

Notes:

!! Risks

Issued for: Planning

2077\_X\_EE(00)01\_XX