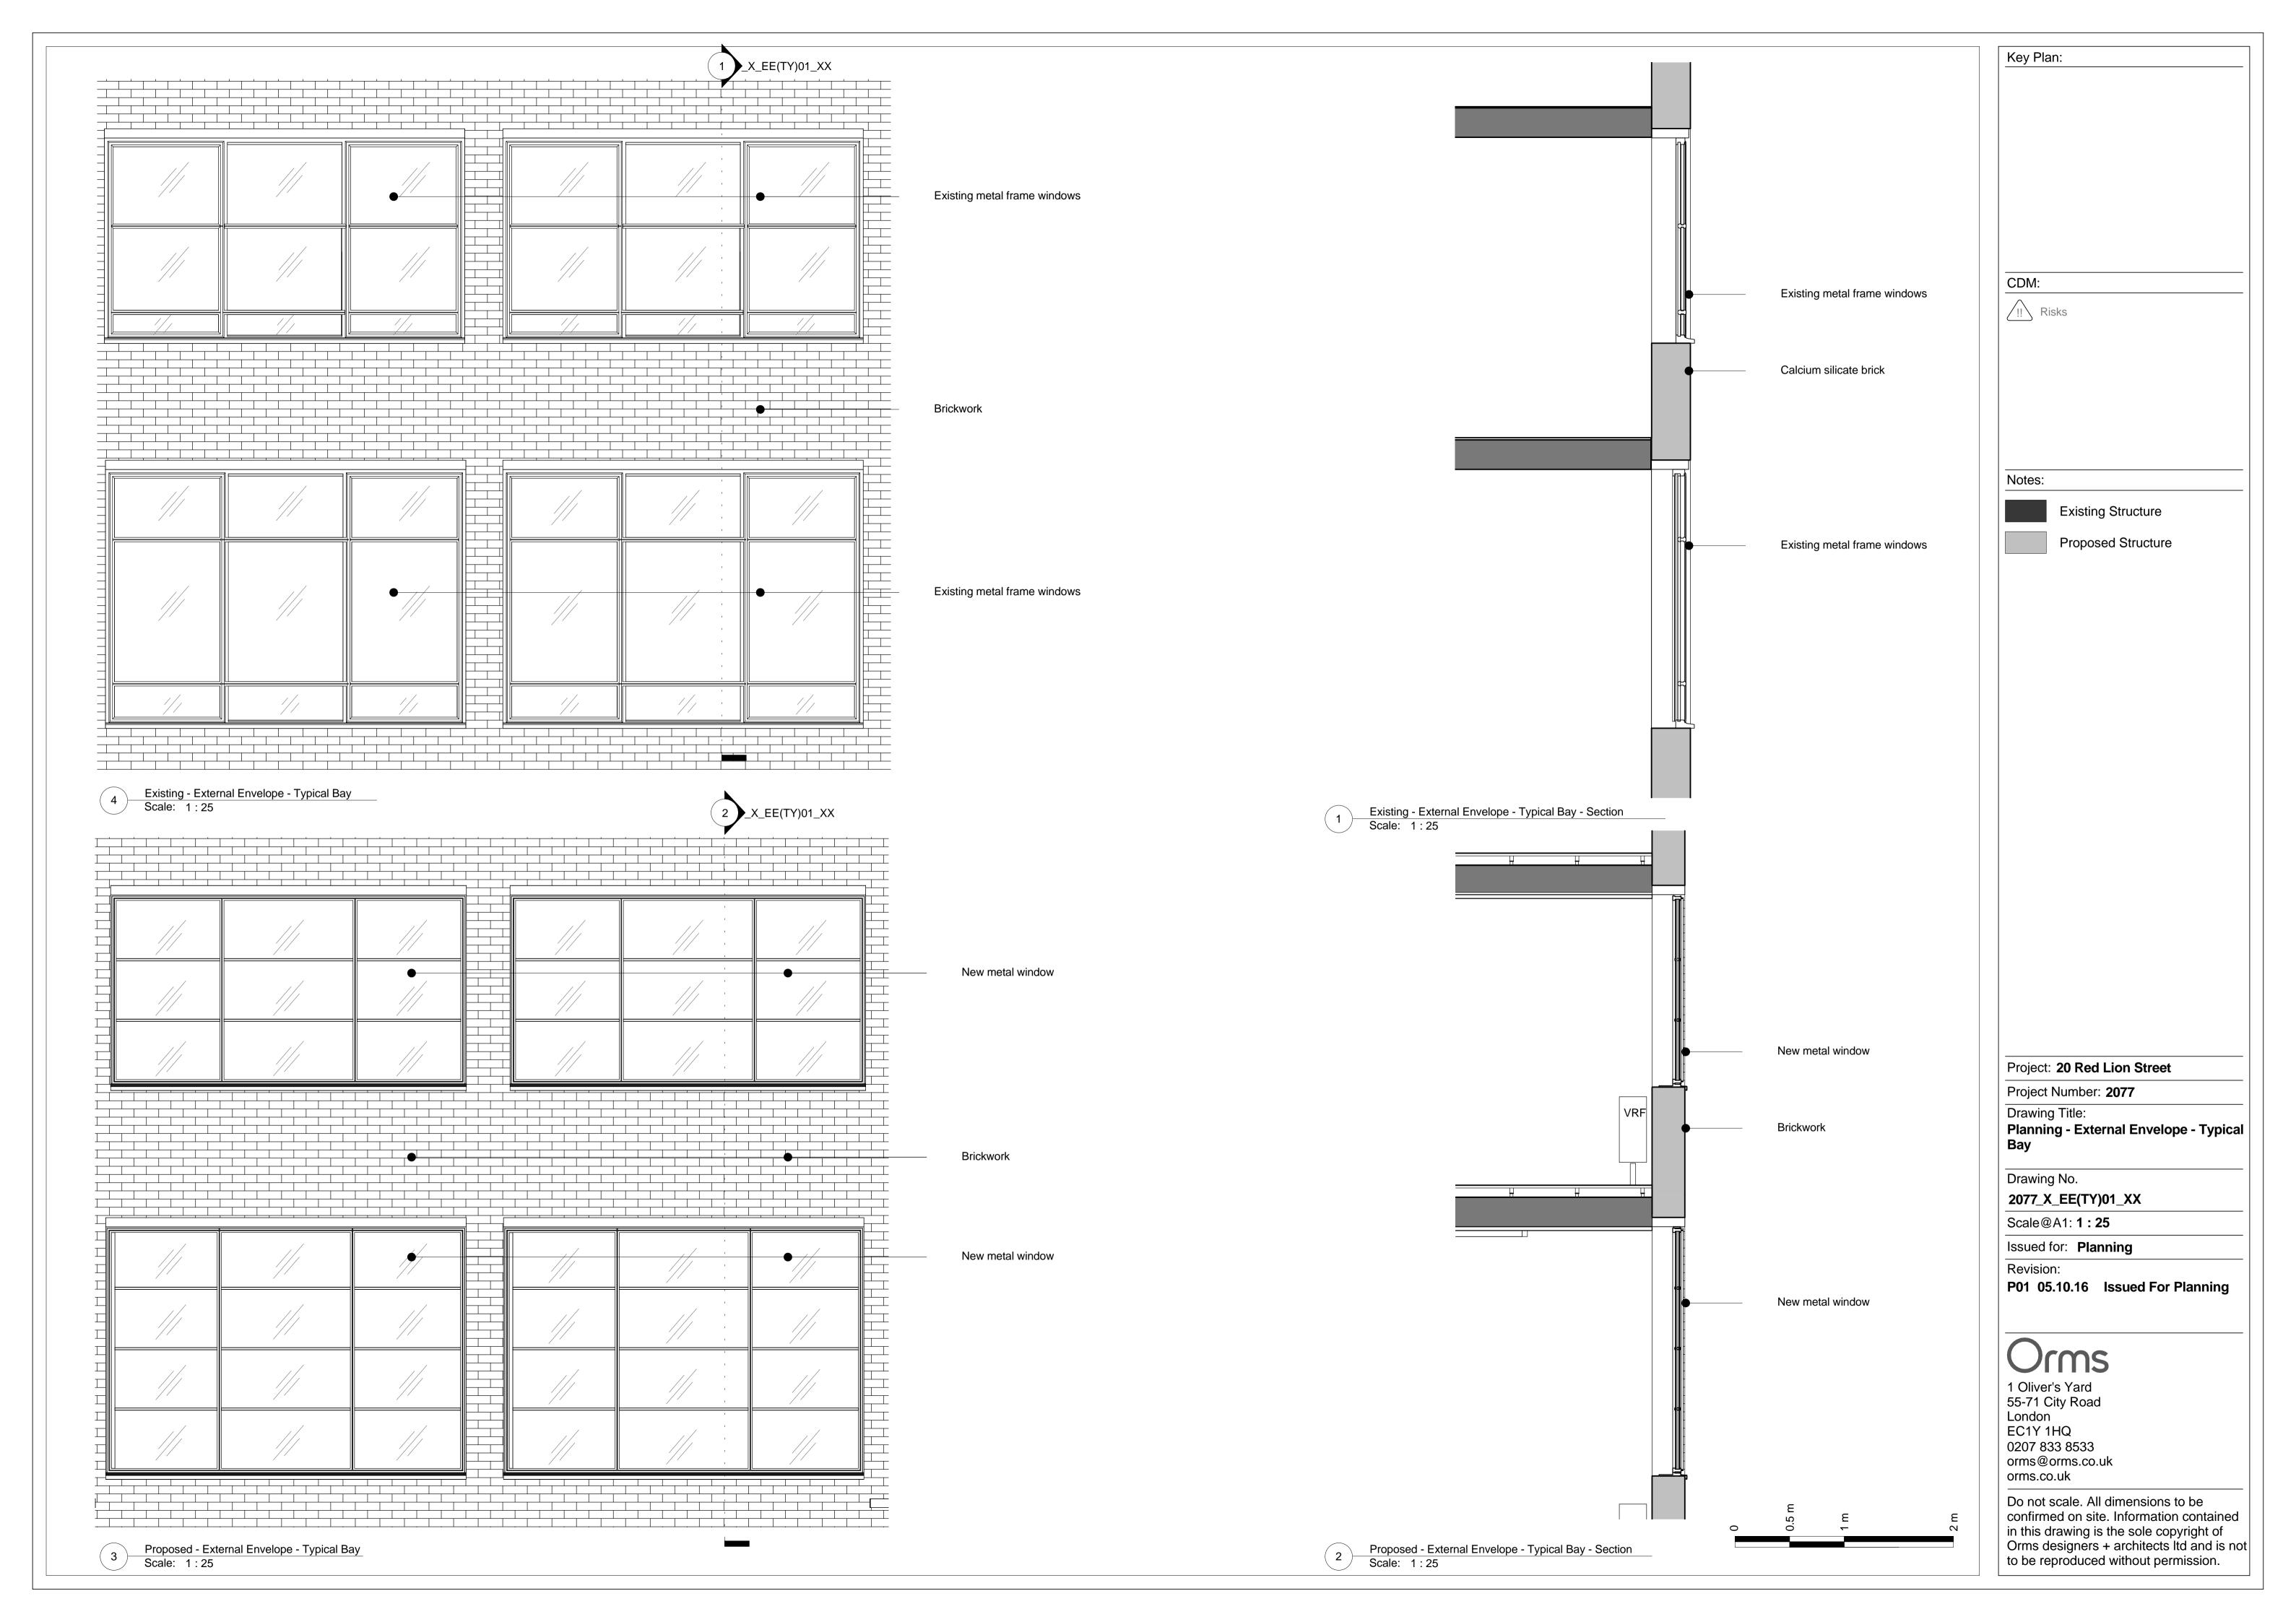

Project: 20 Red Lion Street Project Number: 2077

Drawing Title:
Planning - External Envelope - Typical
Windows

Drawing No.

Key Plan:

!! Risks

Notes:

2077\_X\_EE(XX)02\_XX

Scale@A1: **1 : 25** 

Issued for: Planning

Revision:

P01 05.10.16 Issued For Planning

Do not scale. All dimensions to be confirmed on site. Information contained in this drawing is the sole copyright of
Orms designers + architects ltd and is not
to be reproduced without permission.