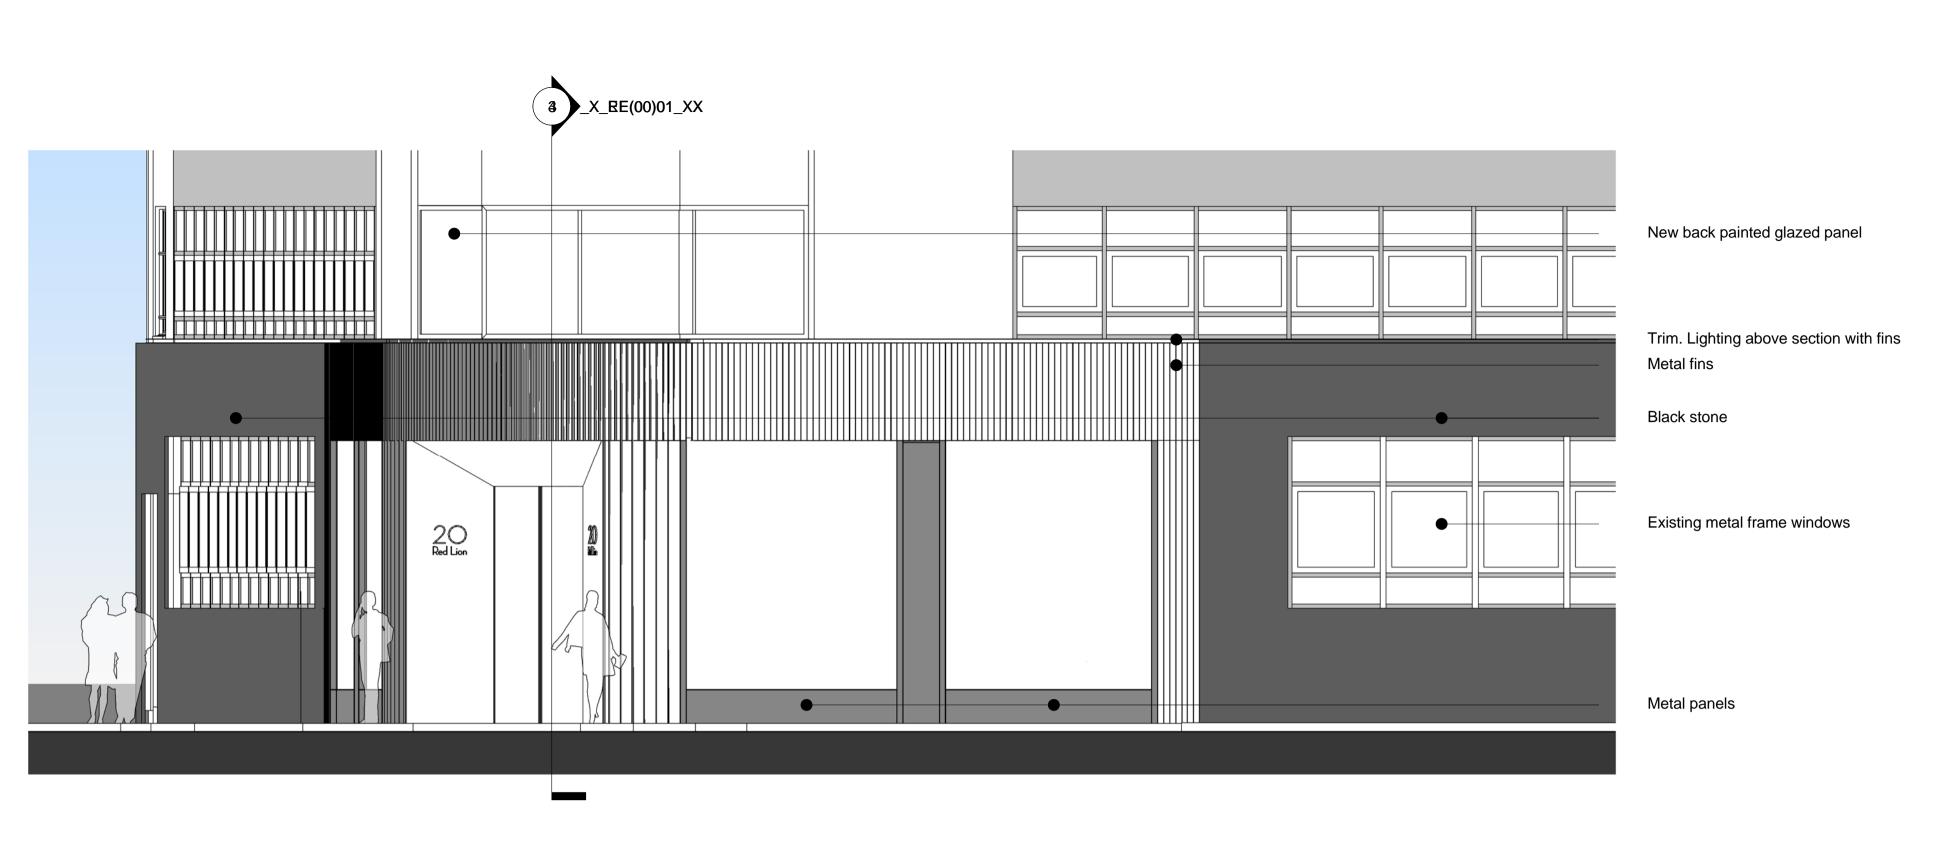

Proposed - South Elevation Detail Scale: 1:50

Proposed - West Elevation Detail Scale: 1:50

New back painted glazed panel

Trim. Lighting above section with fins Black stone

Metal fins

Trim. Lighting above section with fins

Metal fins

Metal portal

Illuminated building signage

Glass door

Scale@A1: **1:50** 

Drawing No.

Drawing Title:

Key Plan:

CDM:

Notes:

!! Risks

Issued for: Planning

2077\_X\_EE(00)01\_XX

Project: 20 Red Lion Street

Planning - External Envelope -Entrance Details

Project Number: 2077