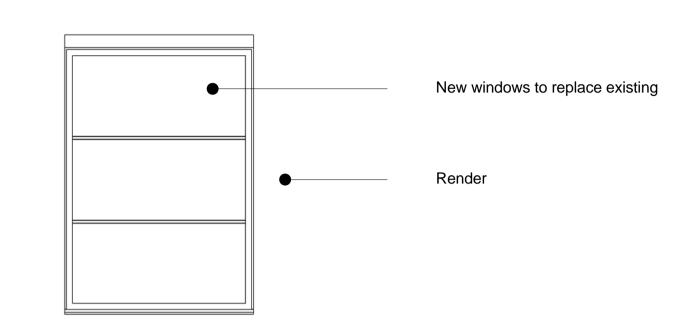

0 0.5 m 1 m

Existing - East Elevation - Staircase Window Detail Scale: 1:25

Proposed - East Elevation - Staircase Window Detail Scale: 1:25

New windows to replace existing New terrace access door Wall mounted luminaries to the terrace

| dow replacement |   | Proposed - External Envelope - 4th Floor - Window replacement |
|-----------------|---|---------------------------------------------------------------|
|                 | 4 | Scale: 1:25                                                   |