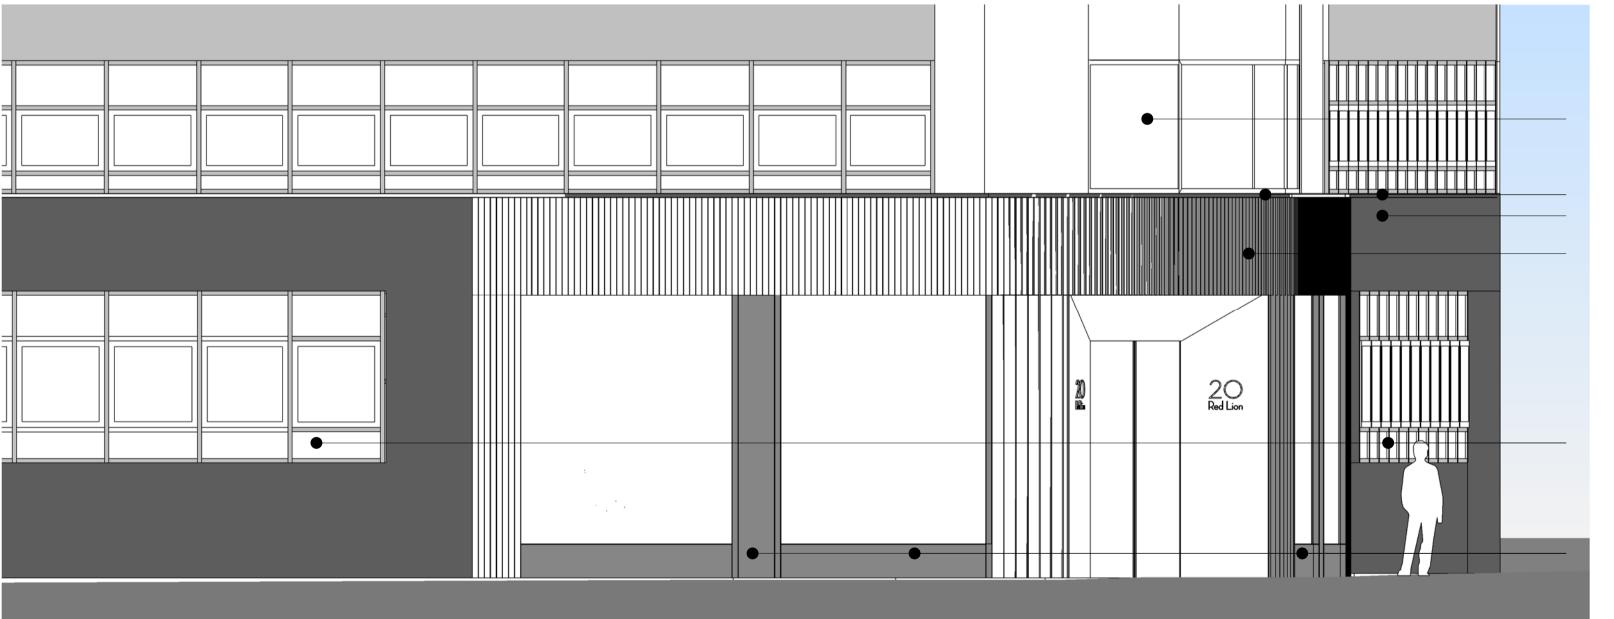

Entrance - Detail Section Scale: 1:50

Existing metal frame windows

Metal panels

confirmed on site. Information contained

to be reproduced without permission.

in this drawing is the sole copyright of Orms designers + architects ltd and is not