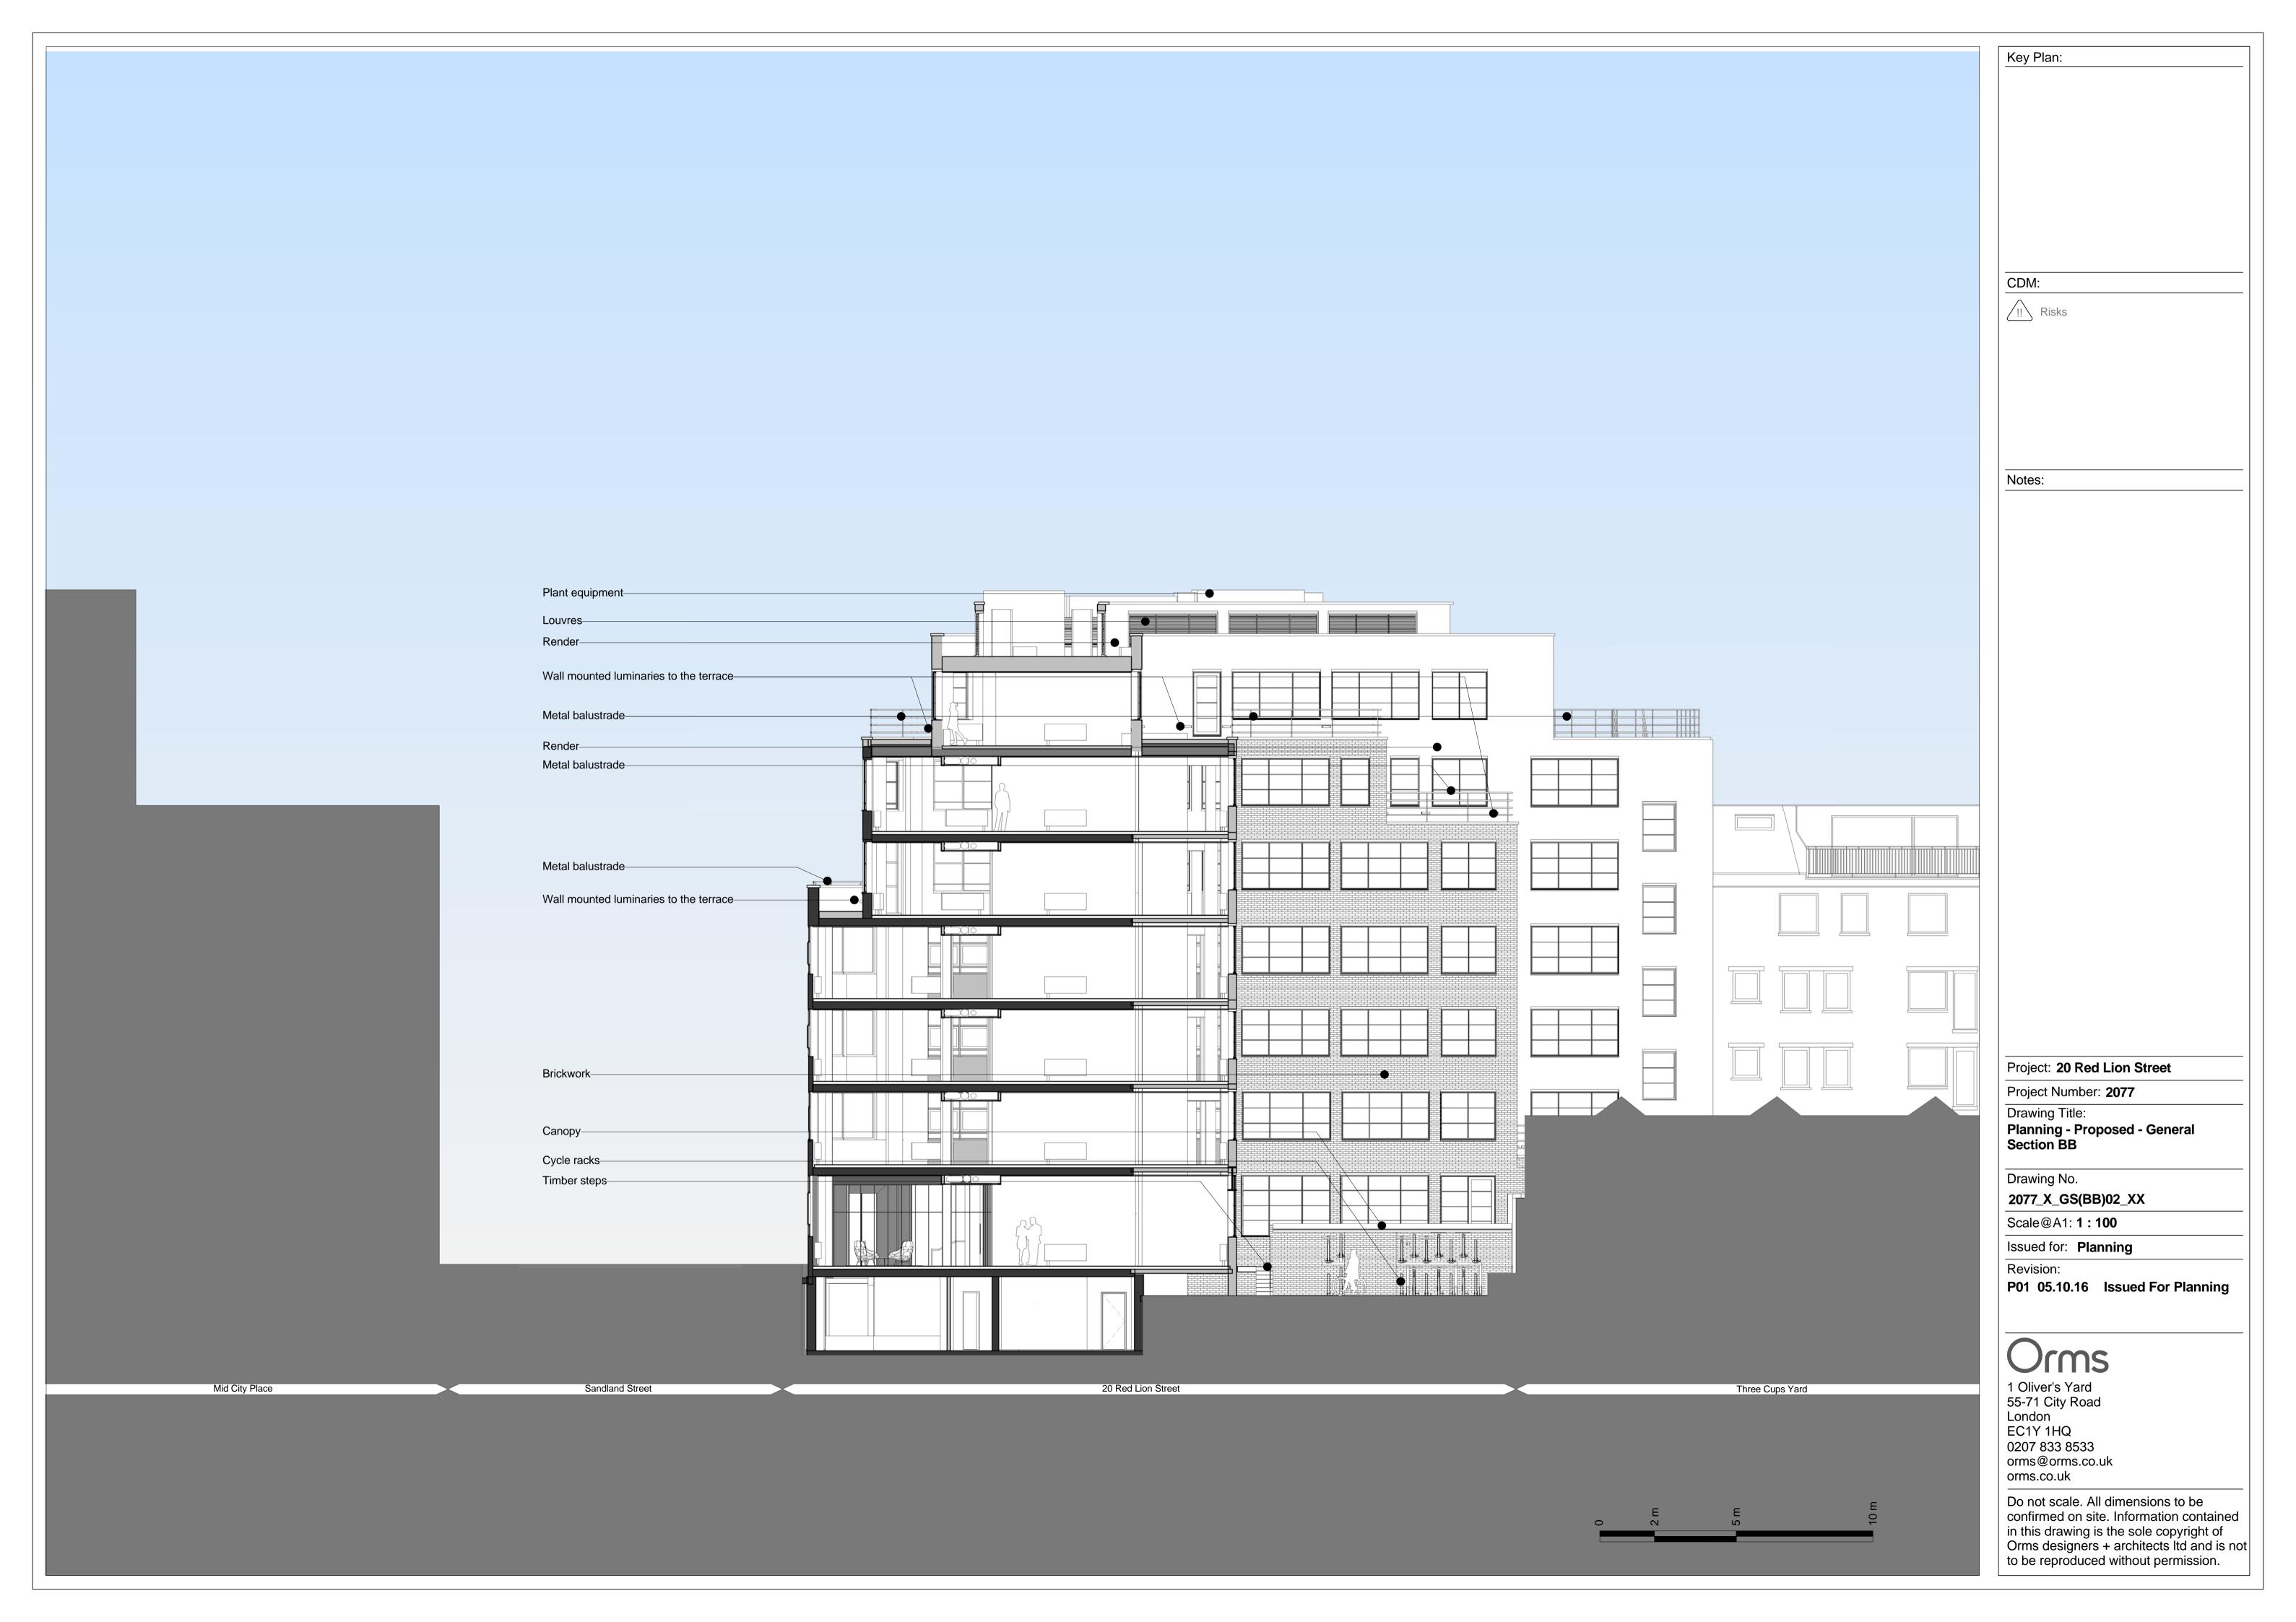

Zmap is positioned in the model as a best fit due to no coordinates on the survey drawings. The levels and heights are as per survey and Zmap elevation.

Do not scale. All dimensions to be confirmed on site. Information contained in this drawing is the sole copyright of
Orms designers + architects ltd and is not
to be reproduced without permission.