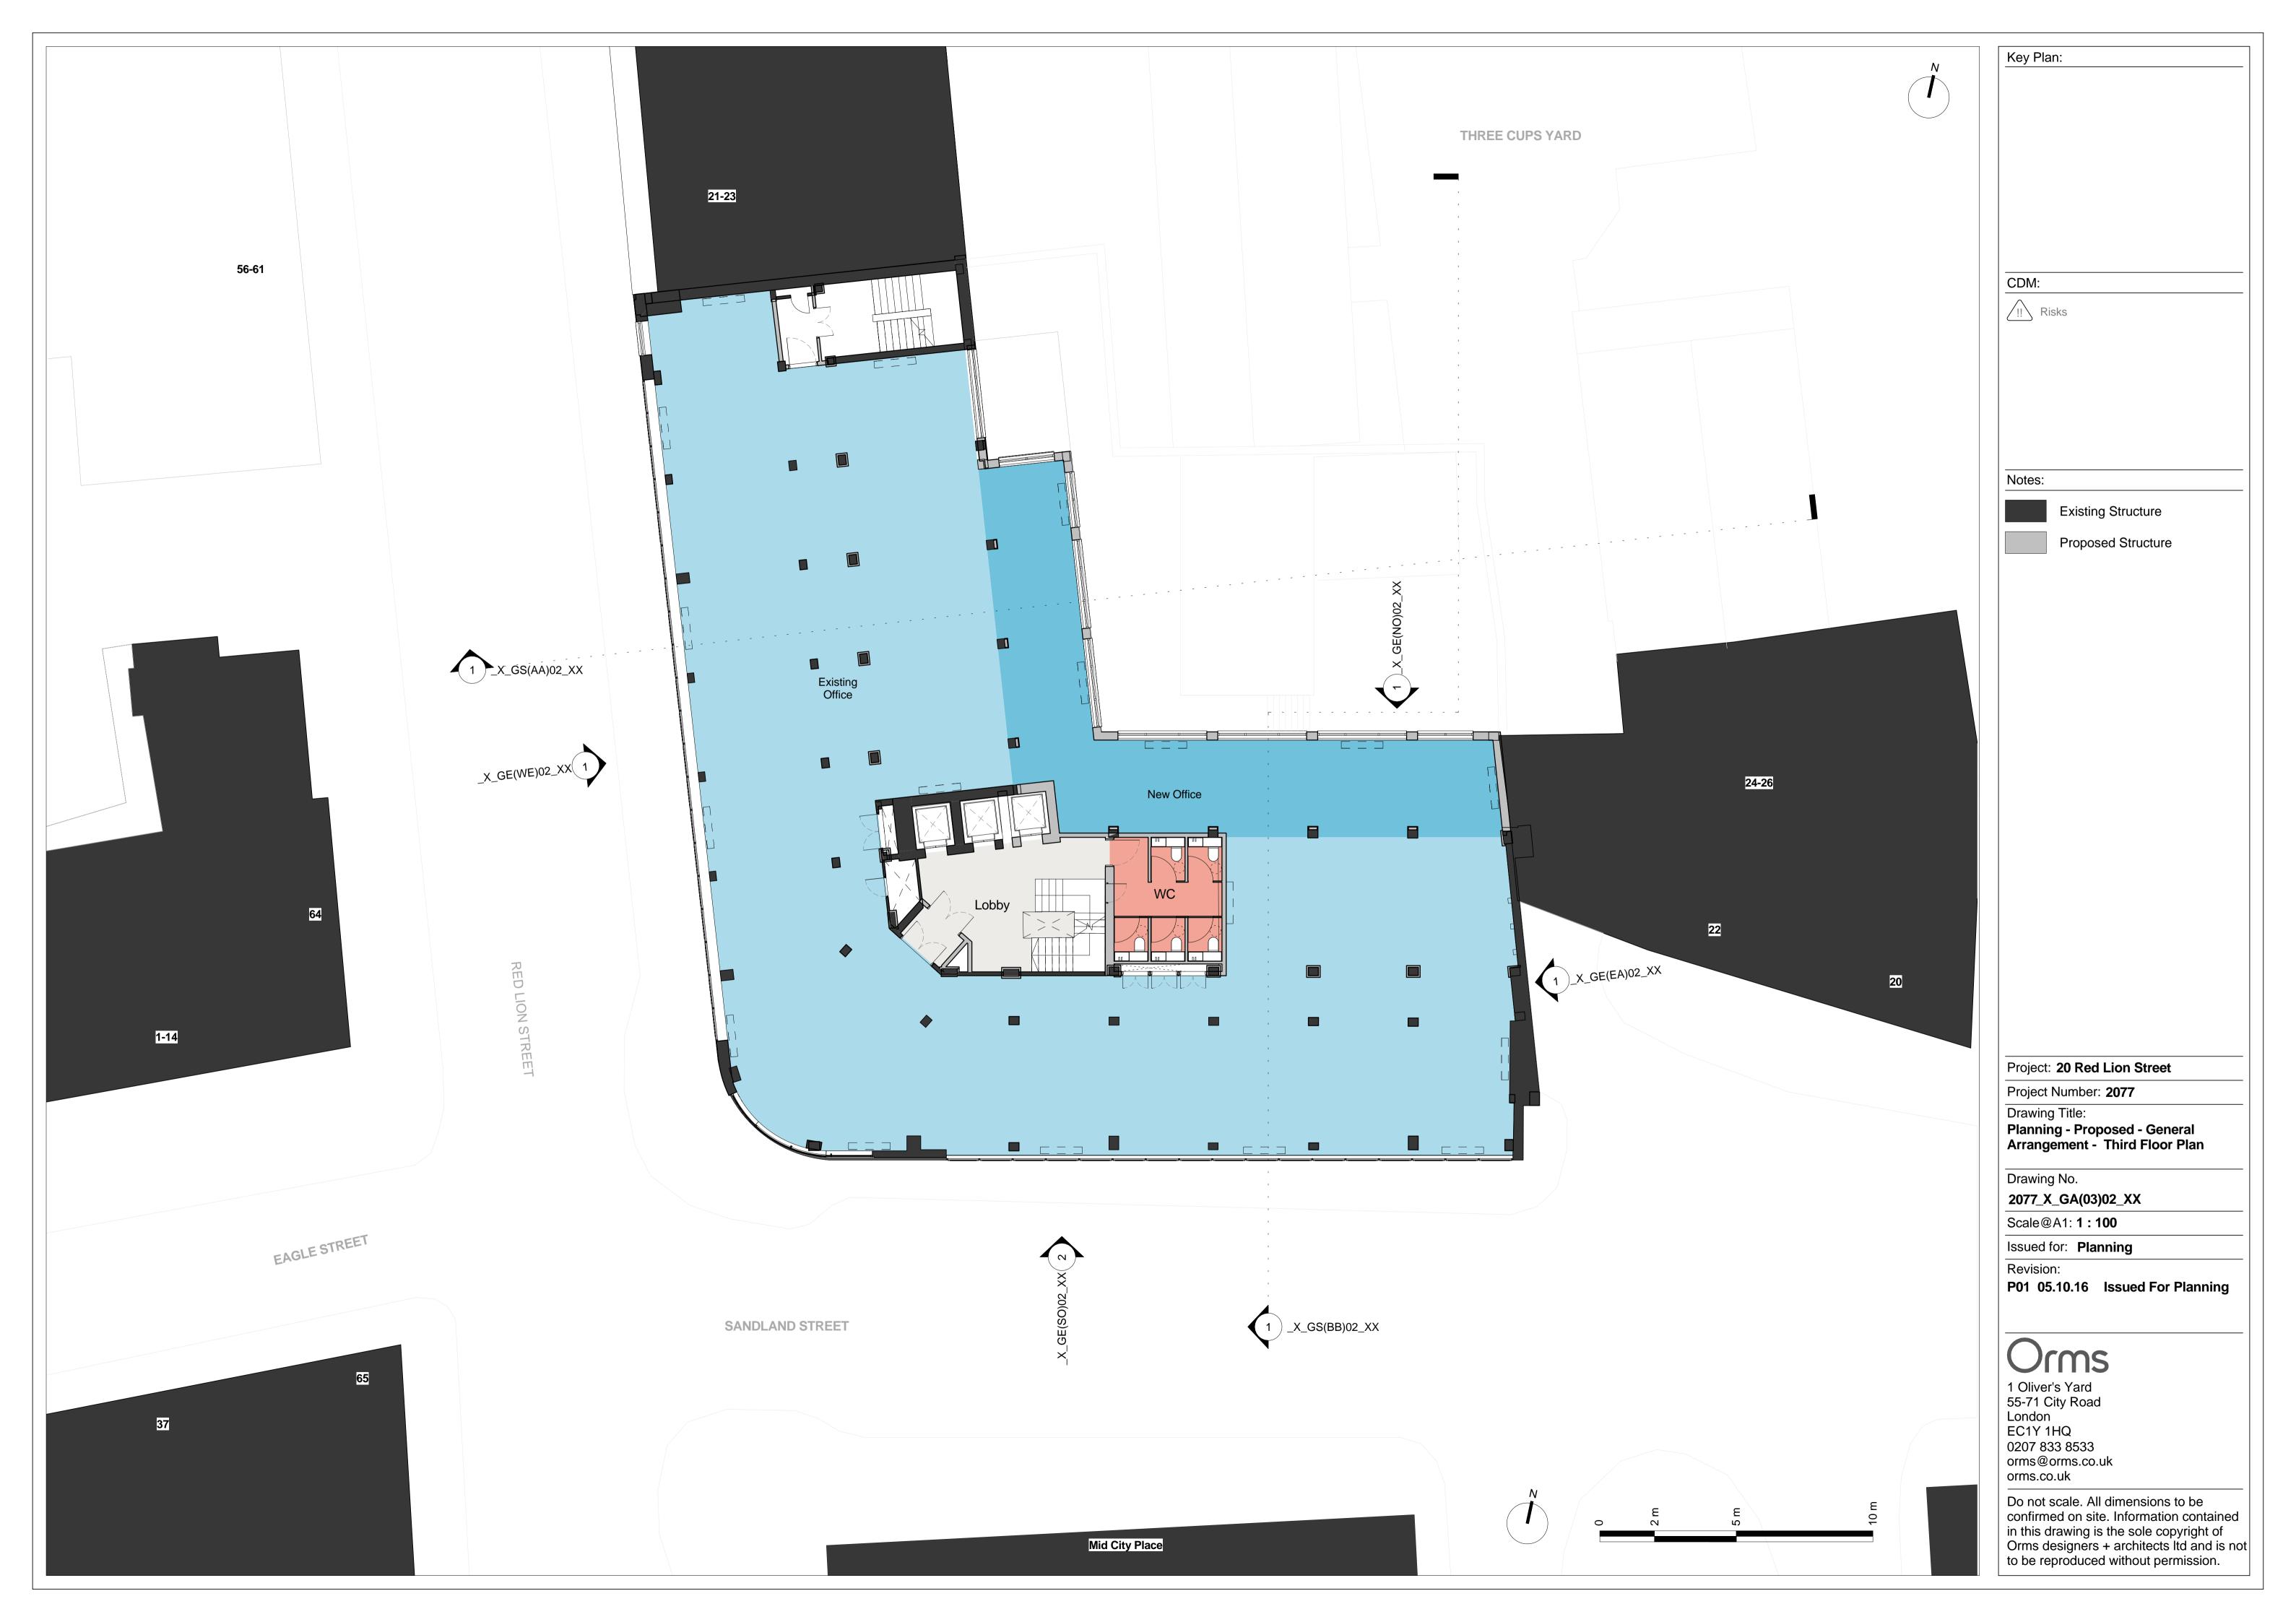

Zmap is positioned in the model as a best fit due to no coordinates on the survey drawings. The levels and heights are as per survey and Zmap elevation.

Do not scale. All dimensions to be confirmed on site. Information contained in this drawing is the sole copyright of
Orms designers + architects ltd and is not
to be reproduced without permission.