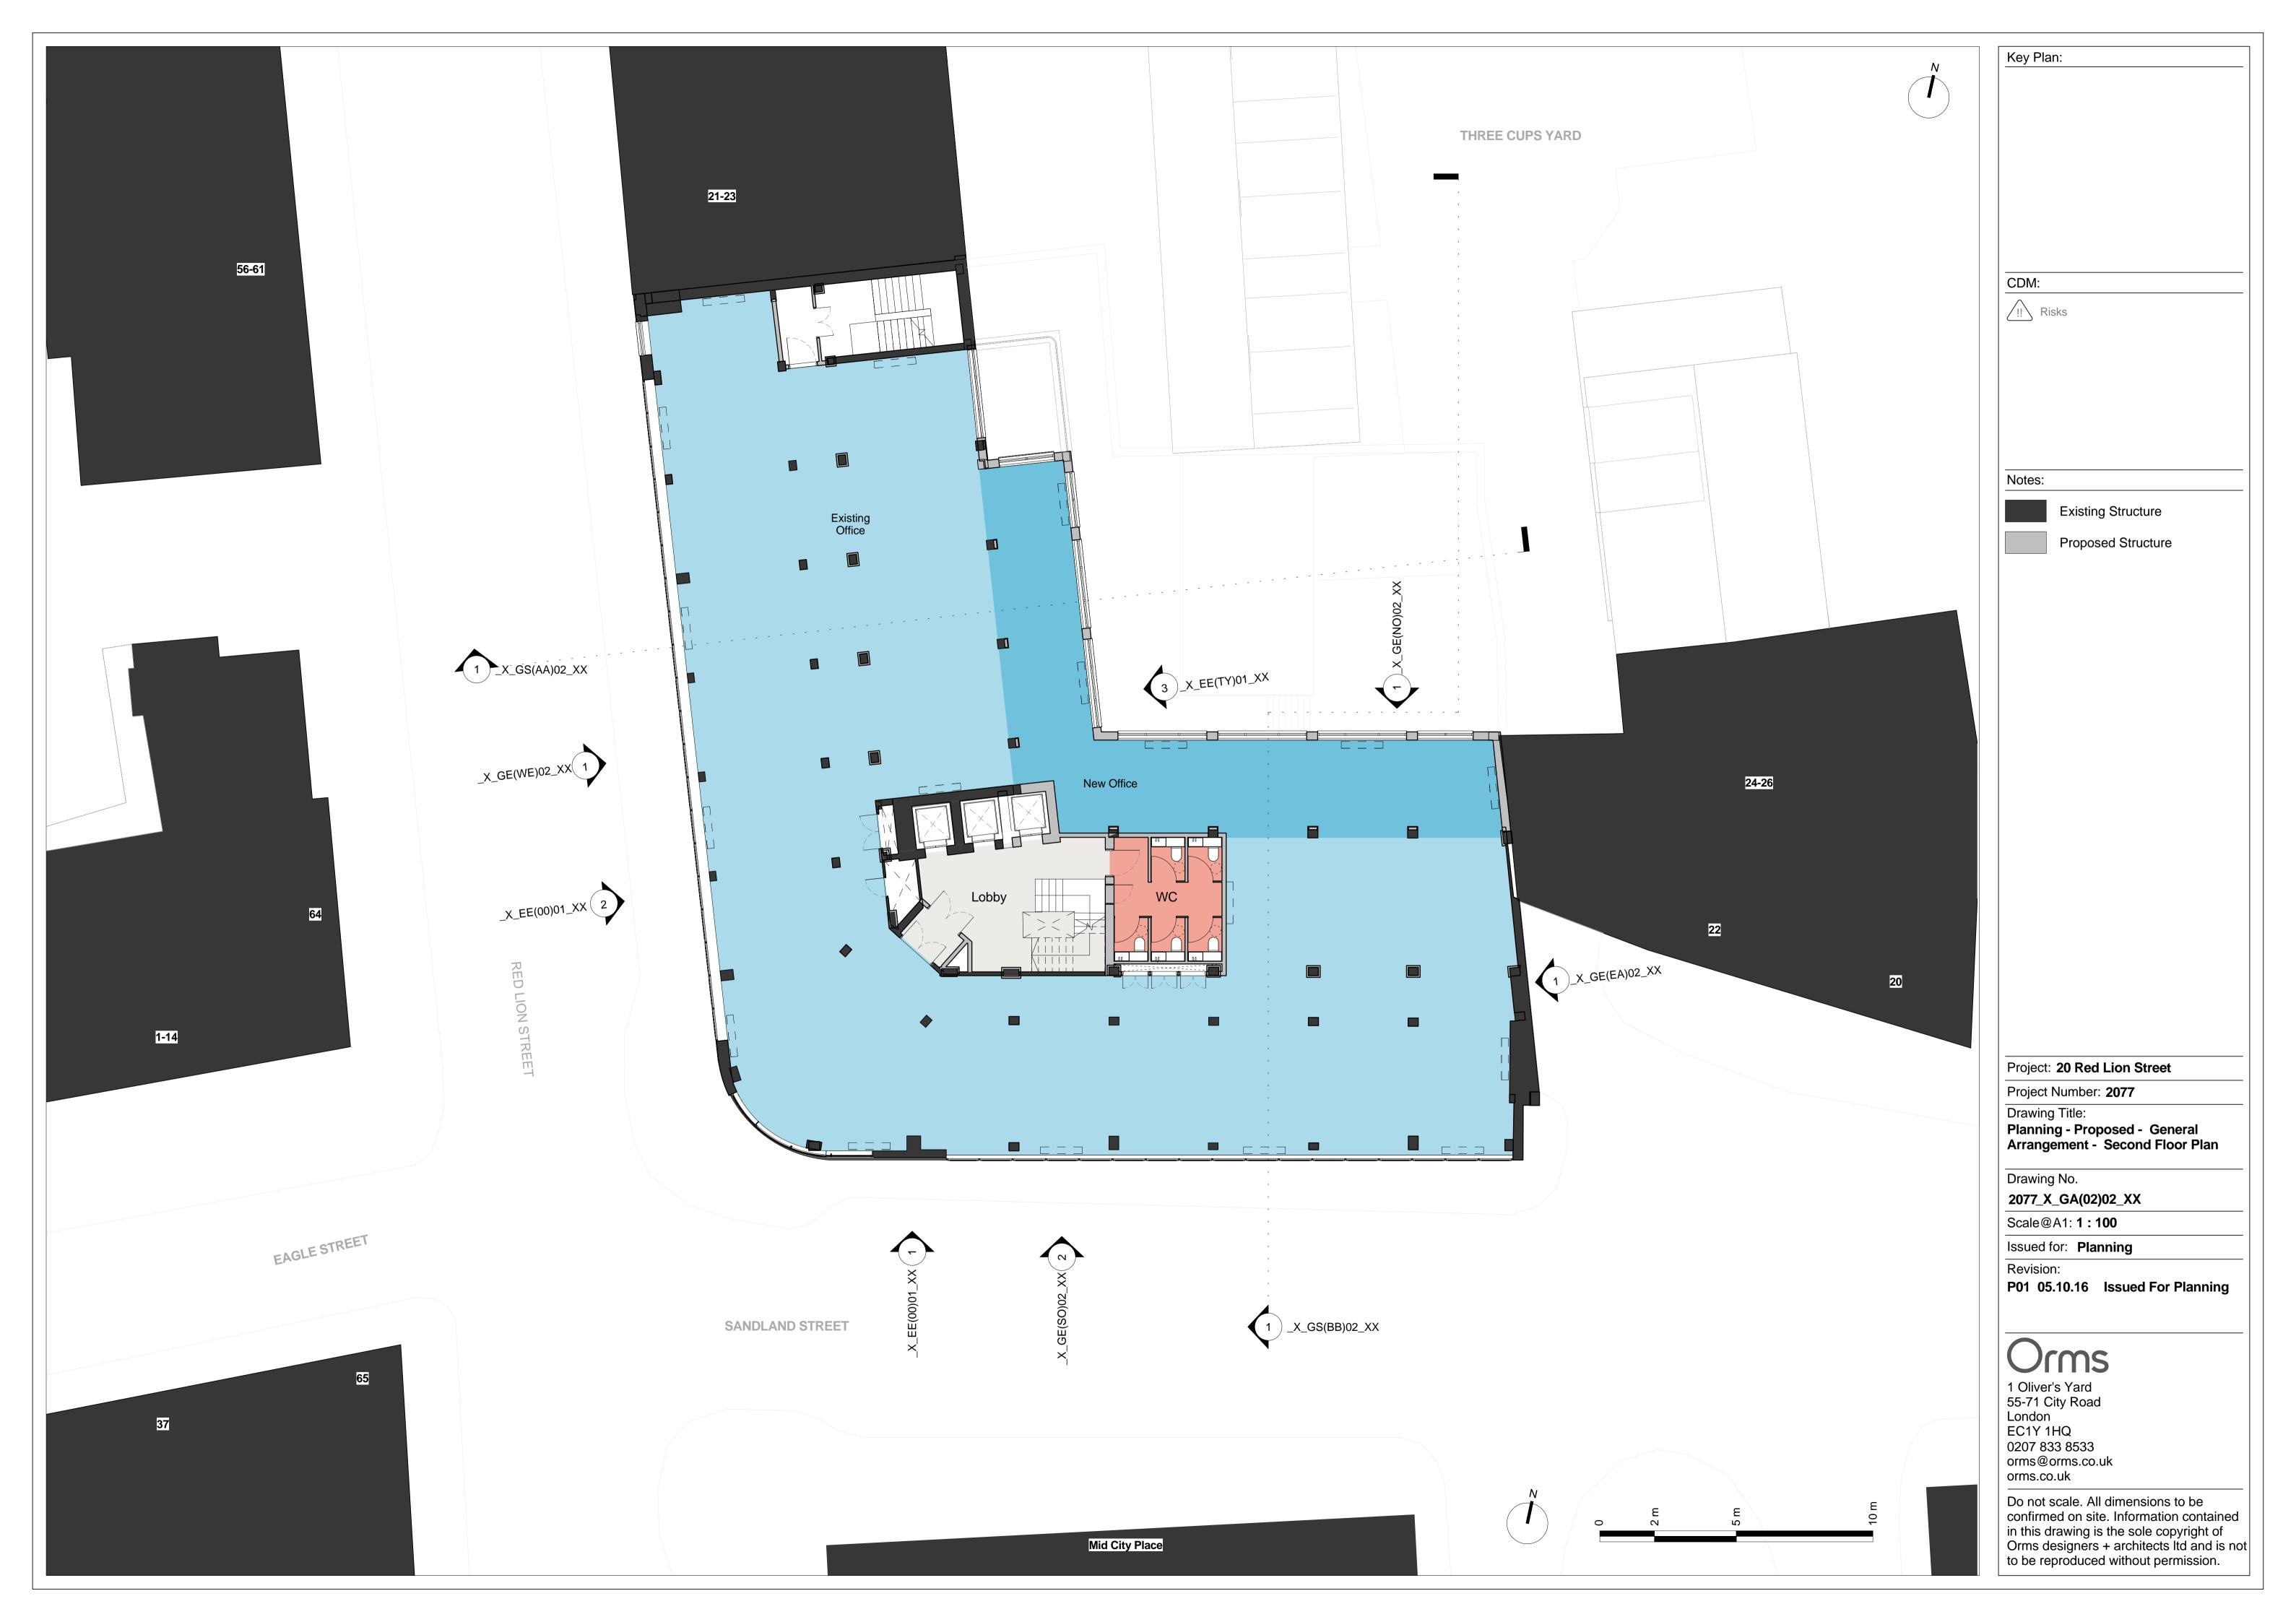

Zmap is positioned in the model as a best fit due to no coordinates on the survey drawings. The levels and heights are as per survey and Zmap elevation.

Do not scale. All dimensions to be confirmed on site. Information contained in this drawing is the sole copyright of
Orms designers + architects ltd and is not
to be reproduced without permission.