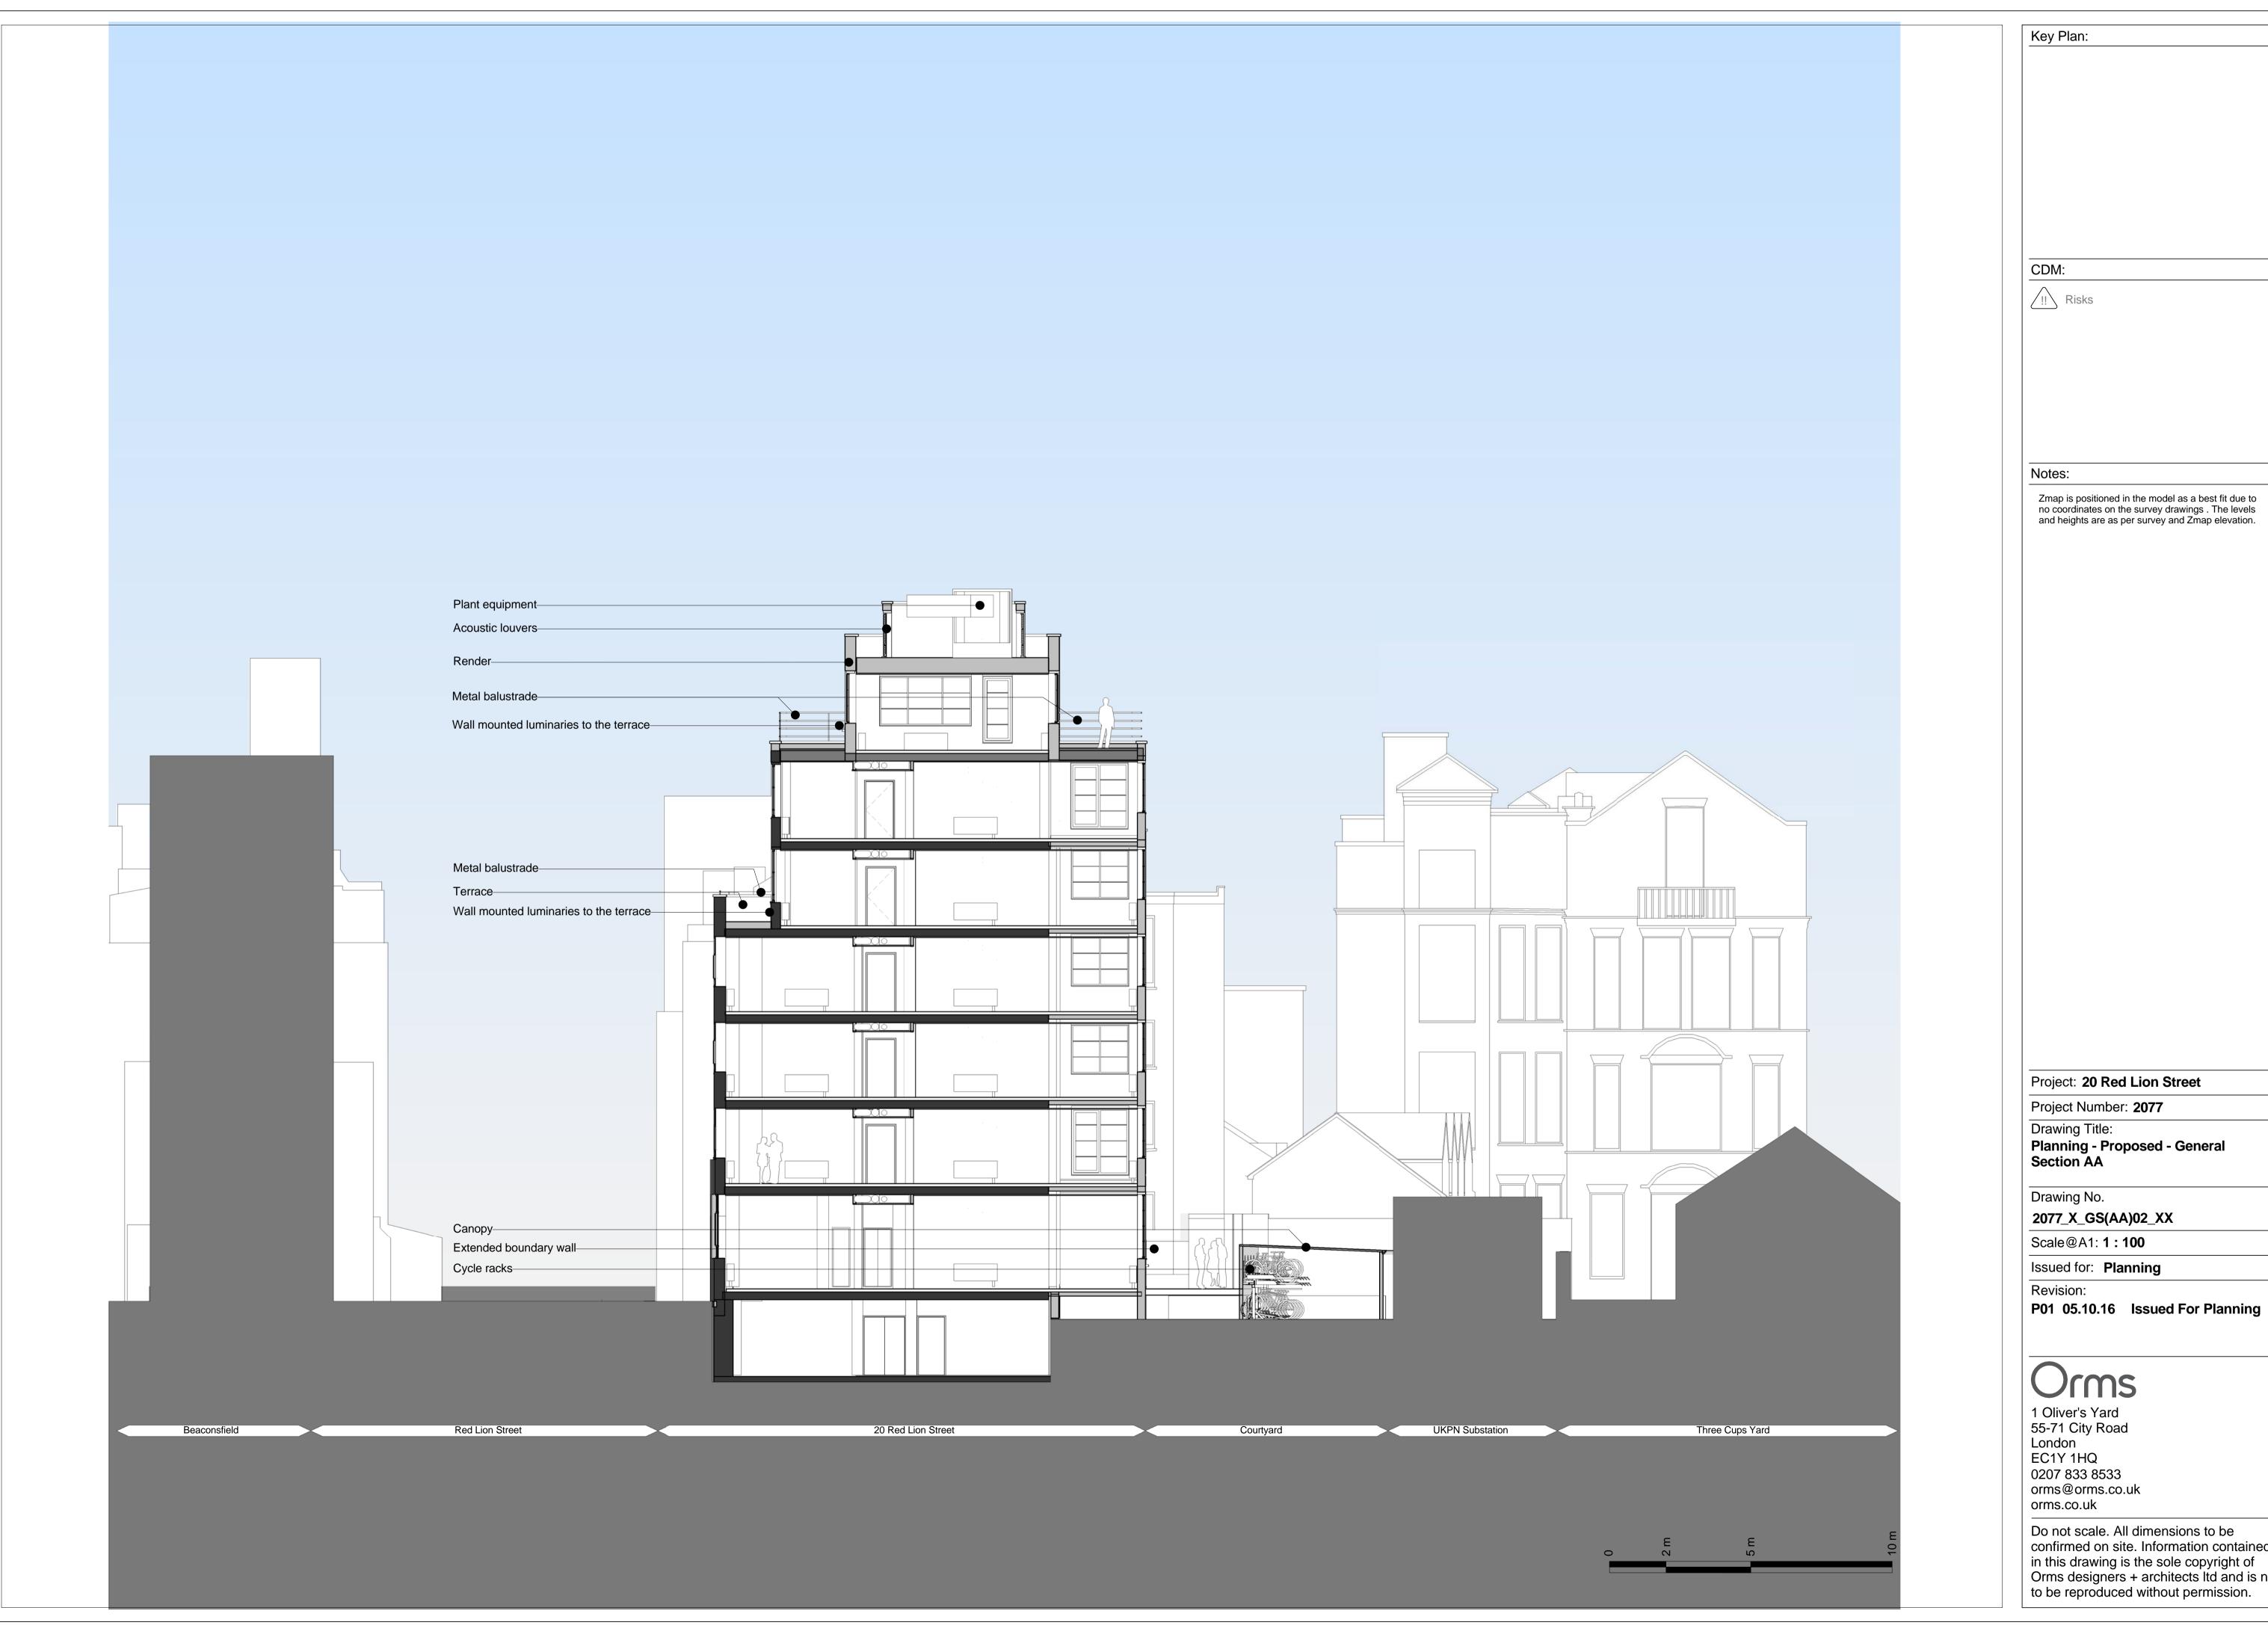

Zmap is positioned in the model as a best fit due to no coordinates on the survey drawings. The levels and heights are as per survey and Zmap elevation.

Do not scale. All dimensions to be confirmed on site. Information contained in this drawing is the sole copyright of
Orms designers + architects ltd and is not
to be reproduced without permission.