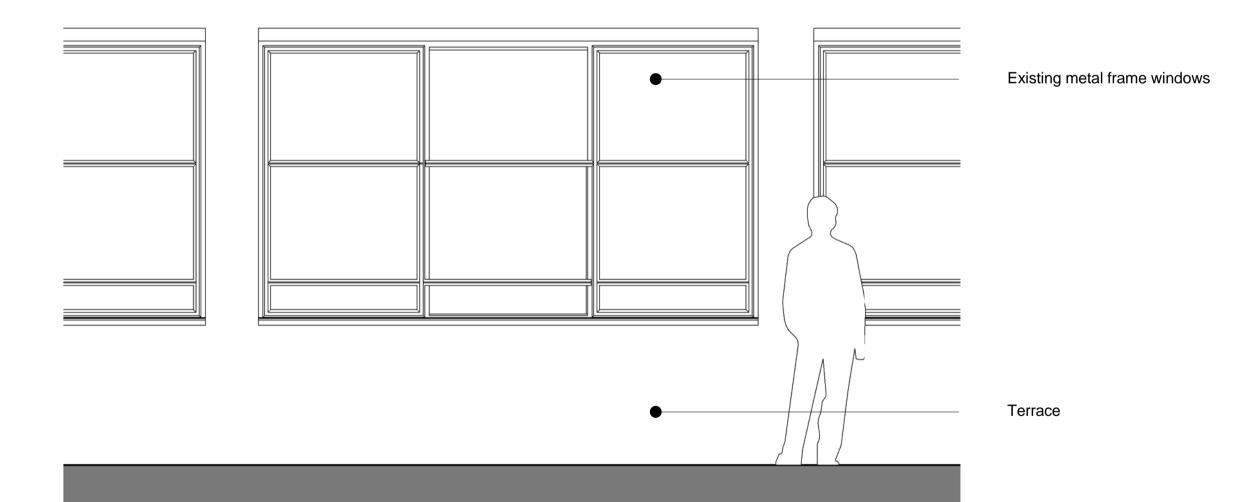

0 0.5 m 1 m

Existing - East Elevation - Staircase Window Detail Scale: 1:25

Proposed - East Elevation - Staircase Window Detail Scale: 1:25

New windows to replace existing New terrace access door Wall mounted luminaries to the terrace