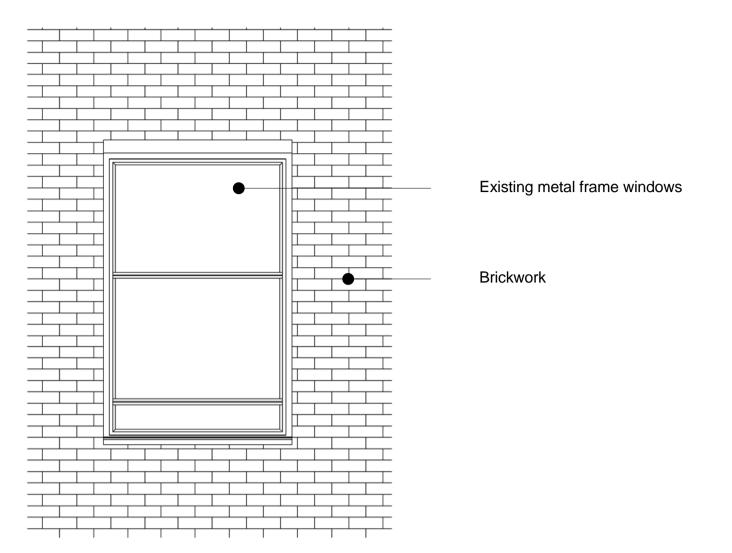

0 0.5 m 1 m

Existing - East Elevation - Staircase Window Detail Scale: 1:25

Proposed - East Elevation - Staircase Window Detail Scale: 1:25

New windows to replace existing New terrace access door Wall mounted luminaries to the terrace

Existing - External Envelope - 4th Floor - Windo Scale: 1:25