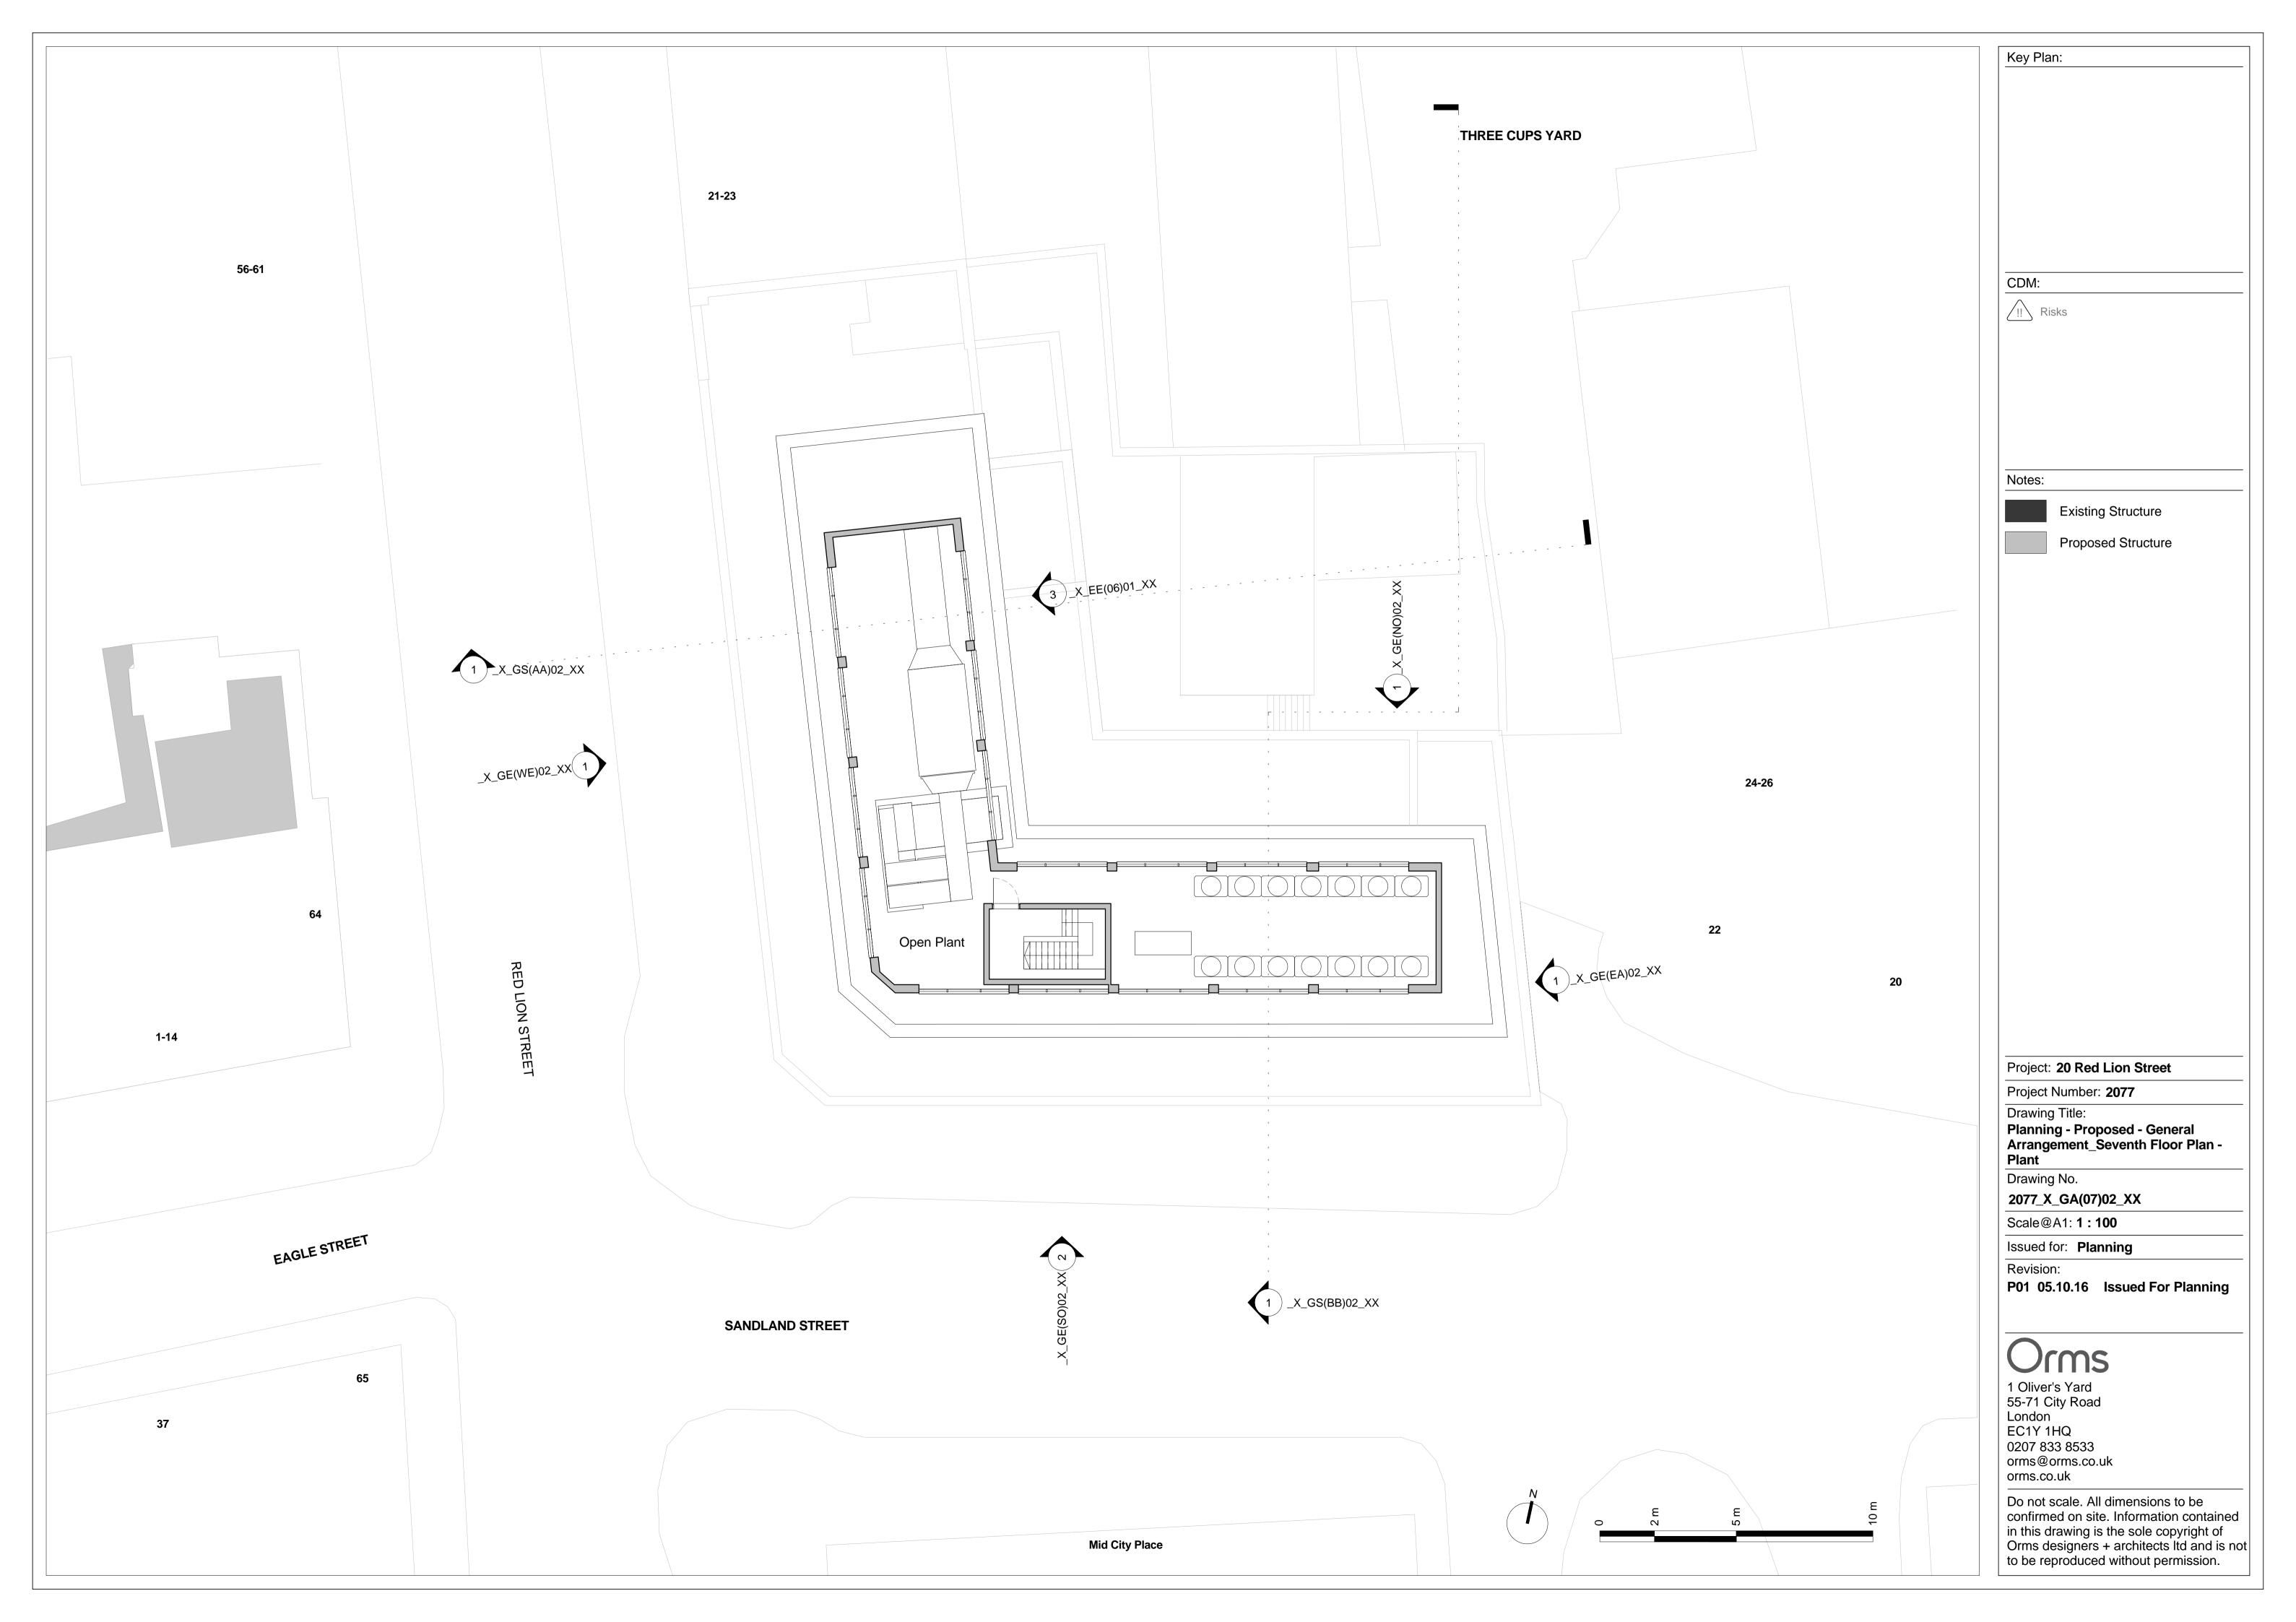

Proposed - External Envelope - Plant Enclosure - Section
Scale: 1:25

Project: 20 Red Lion Street

Project Number: 2077

Drawing Title:
Planning - External Envelope - Plant
Enclosure

Drawing No.

2077\_X\_EE(06)01\_XX

Scale@A1: **1 : 25** 

Issued for: Planning

Revision:

P01 05.10.16 Issued For Planning

Do not scale. All dimensions to be confirmed on site. Information contained in this drawing is the sole copyright of Orms designers + architects ltd and is not to be reproduced without permission.