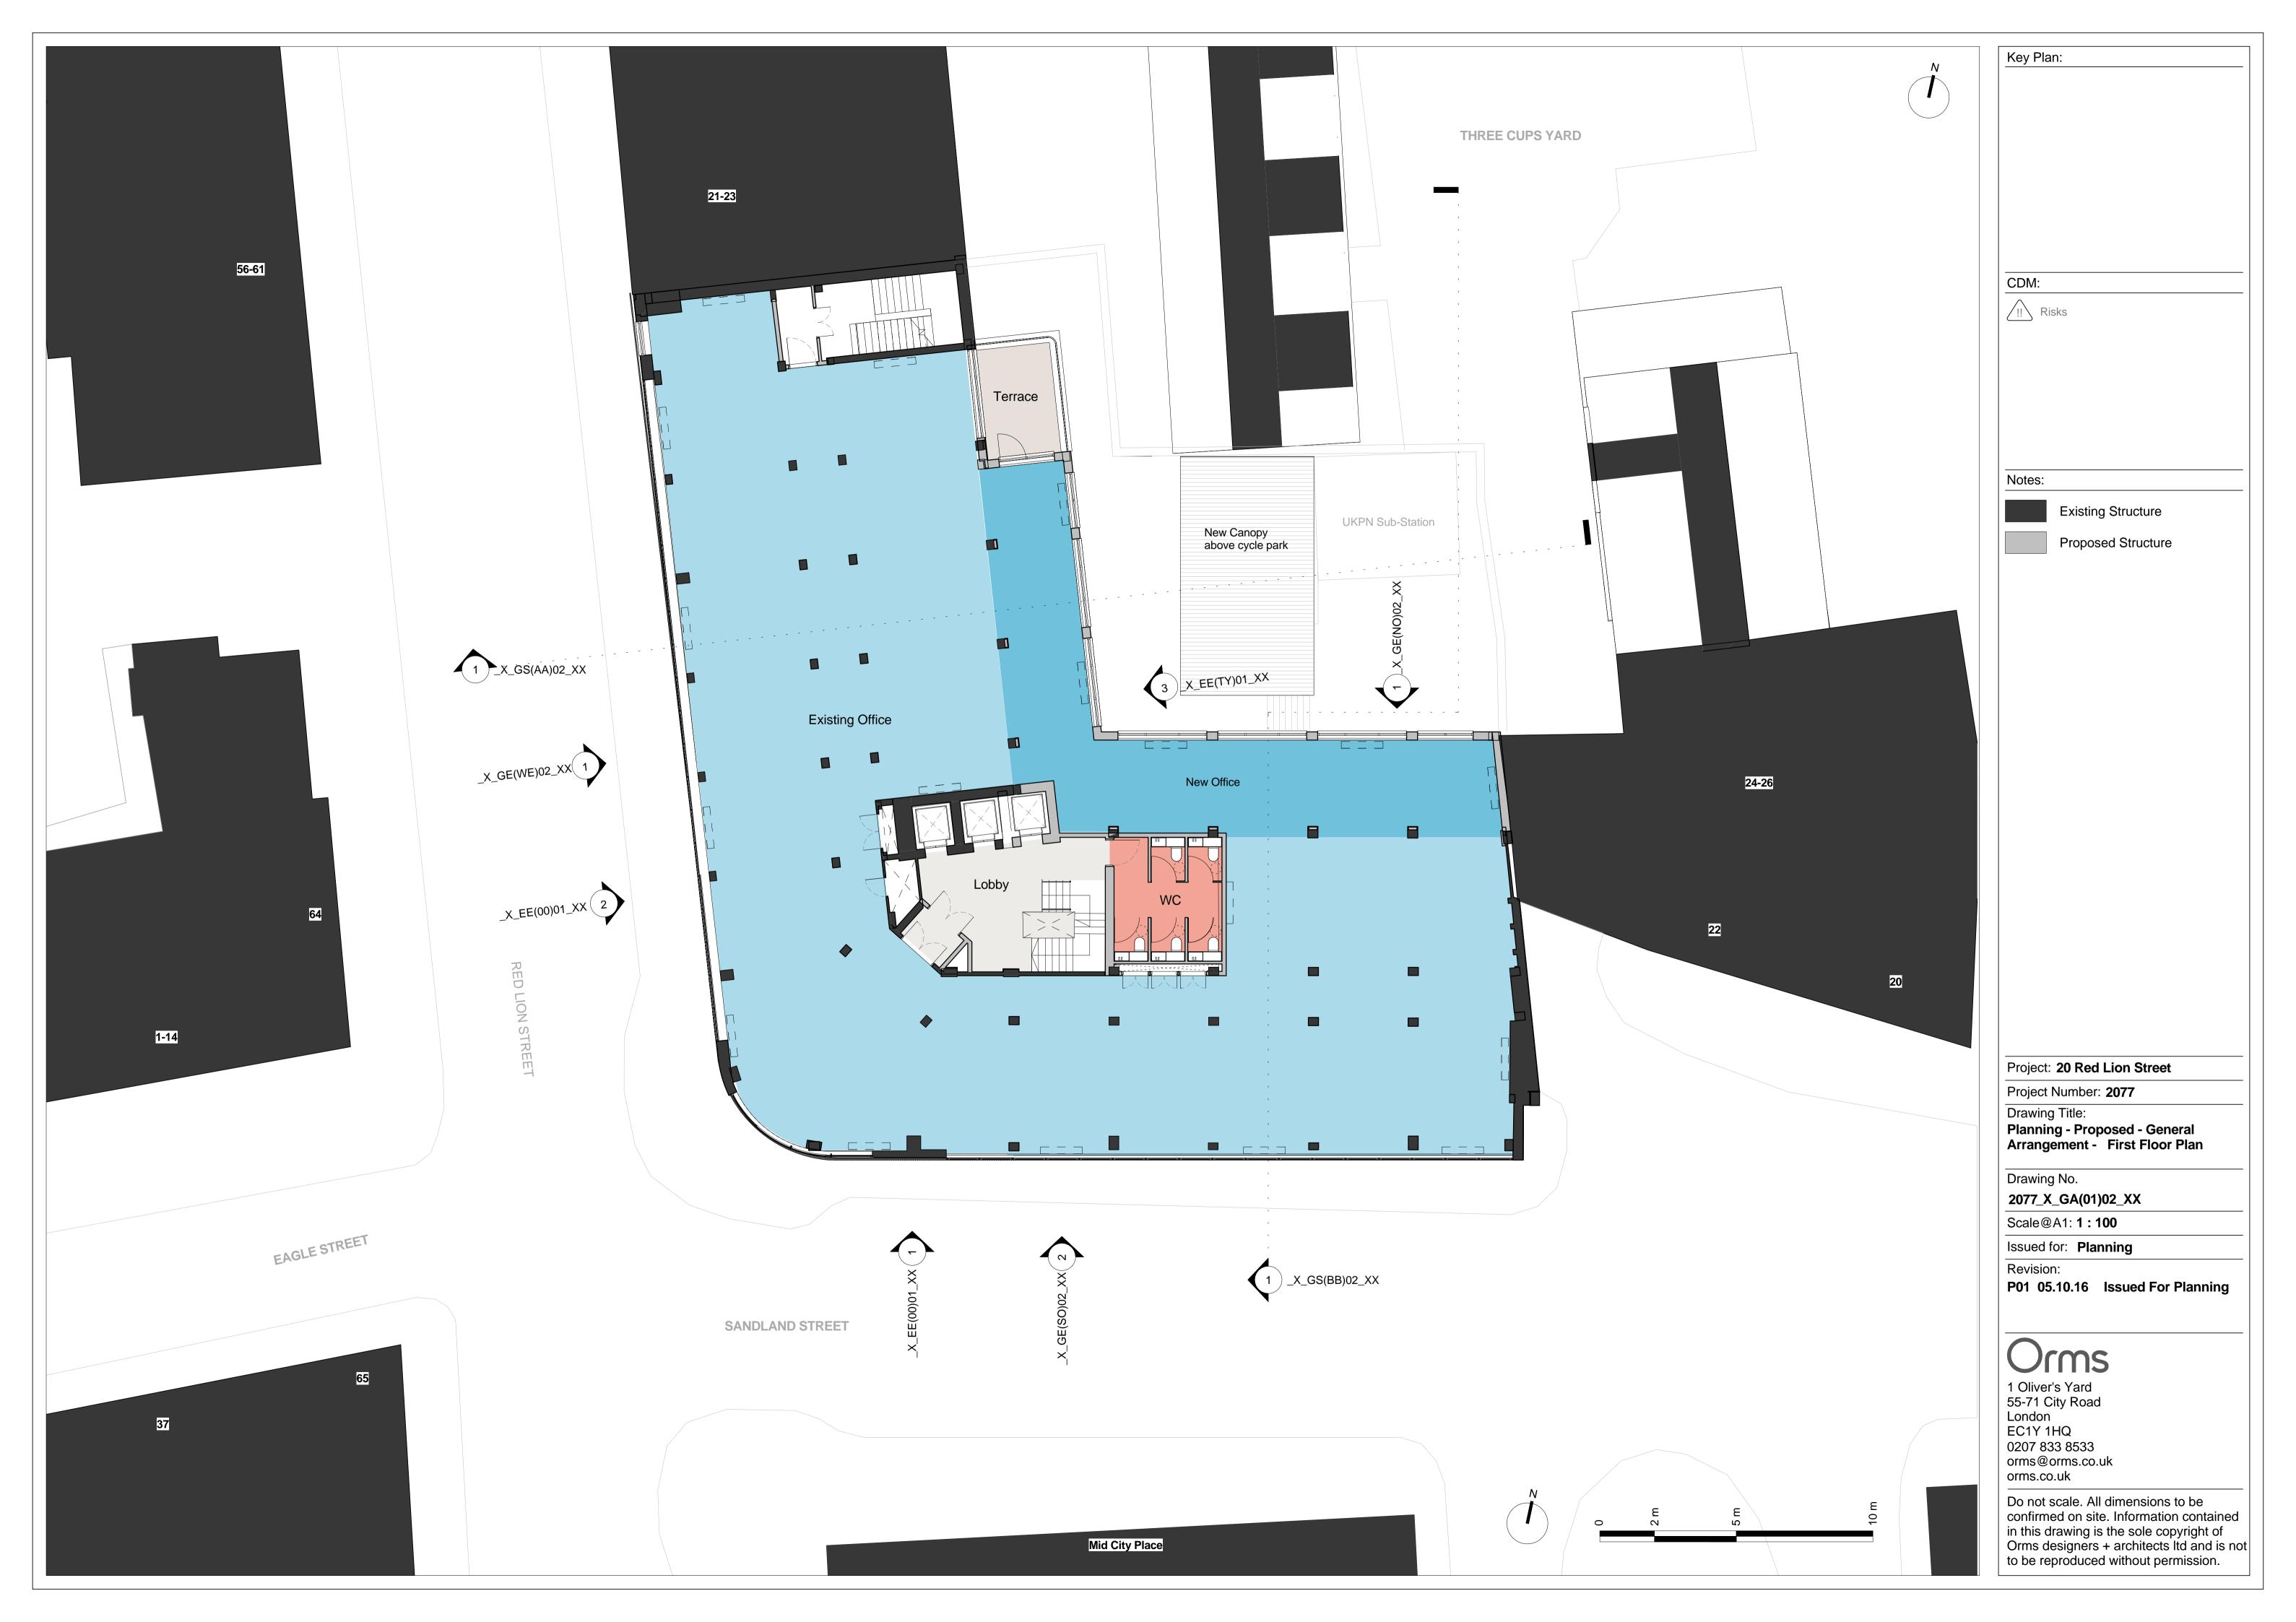

Zmap is positioned in the model as a best fit due to no coordinates on the survey drawings. The levels and heights are as per survey and Zmap elevation.

Do not scale. All dimensions to be confirmed on site. Information contained in this drawing is the sole copyright of
Orms designers + architects ltd and is not
to be reproduced without permission.