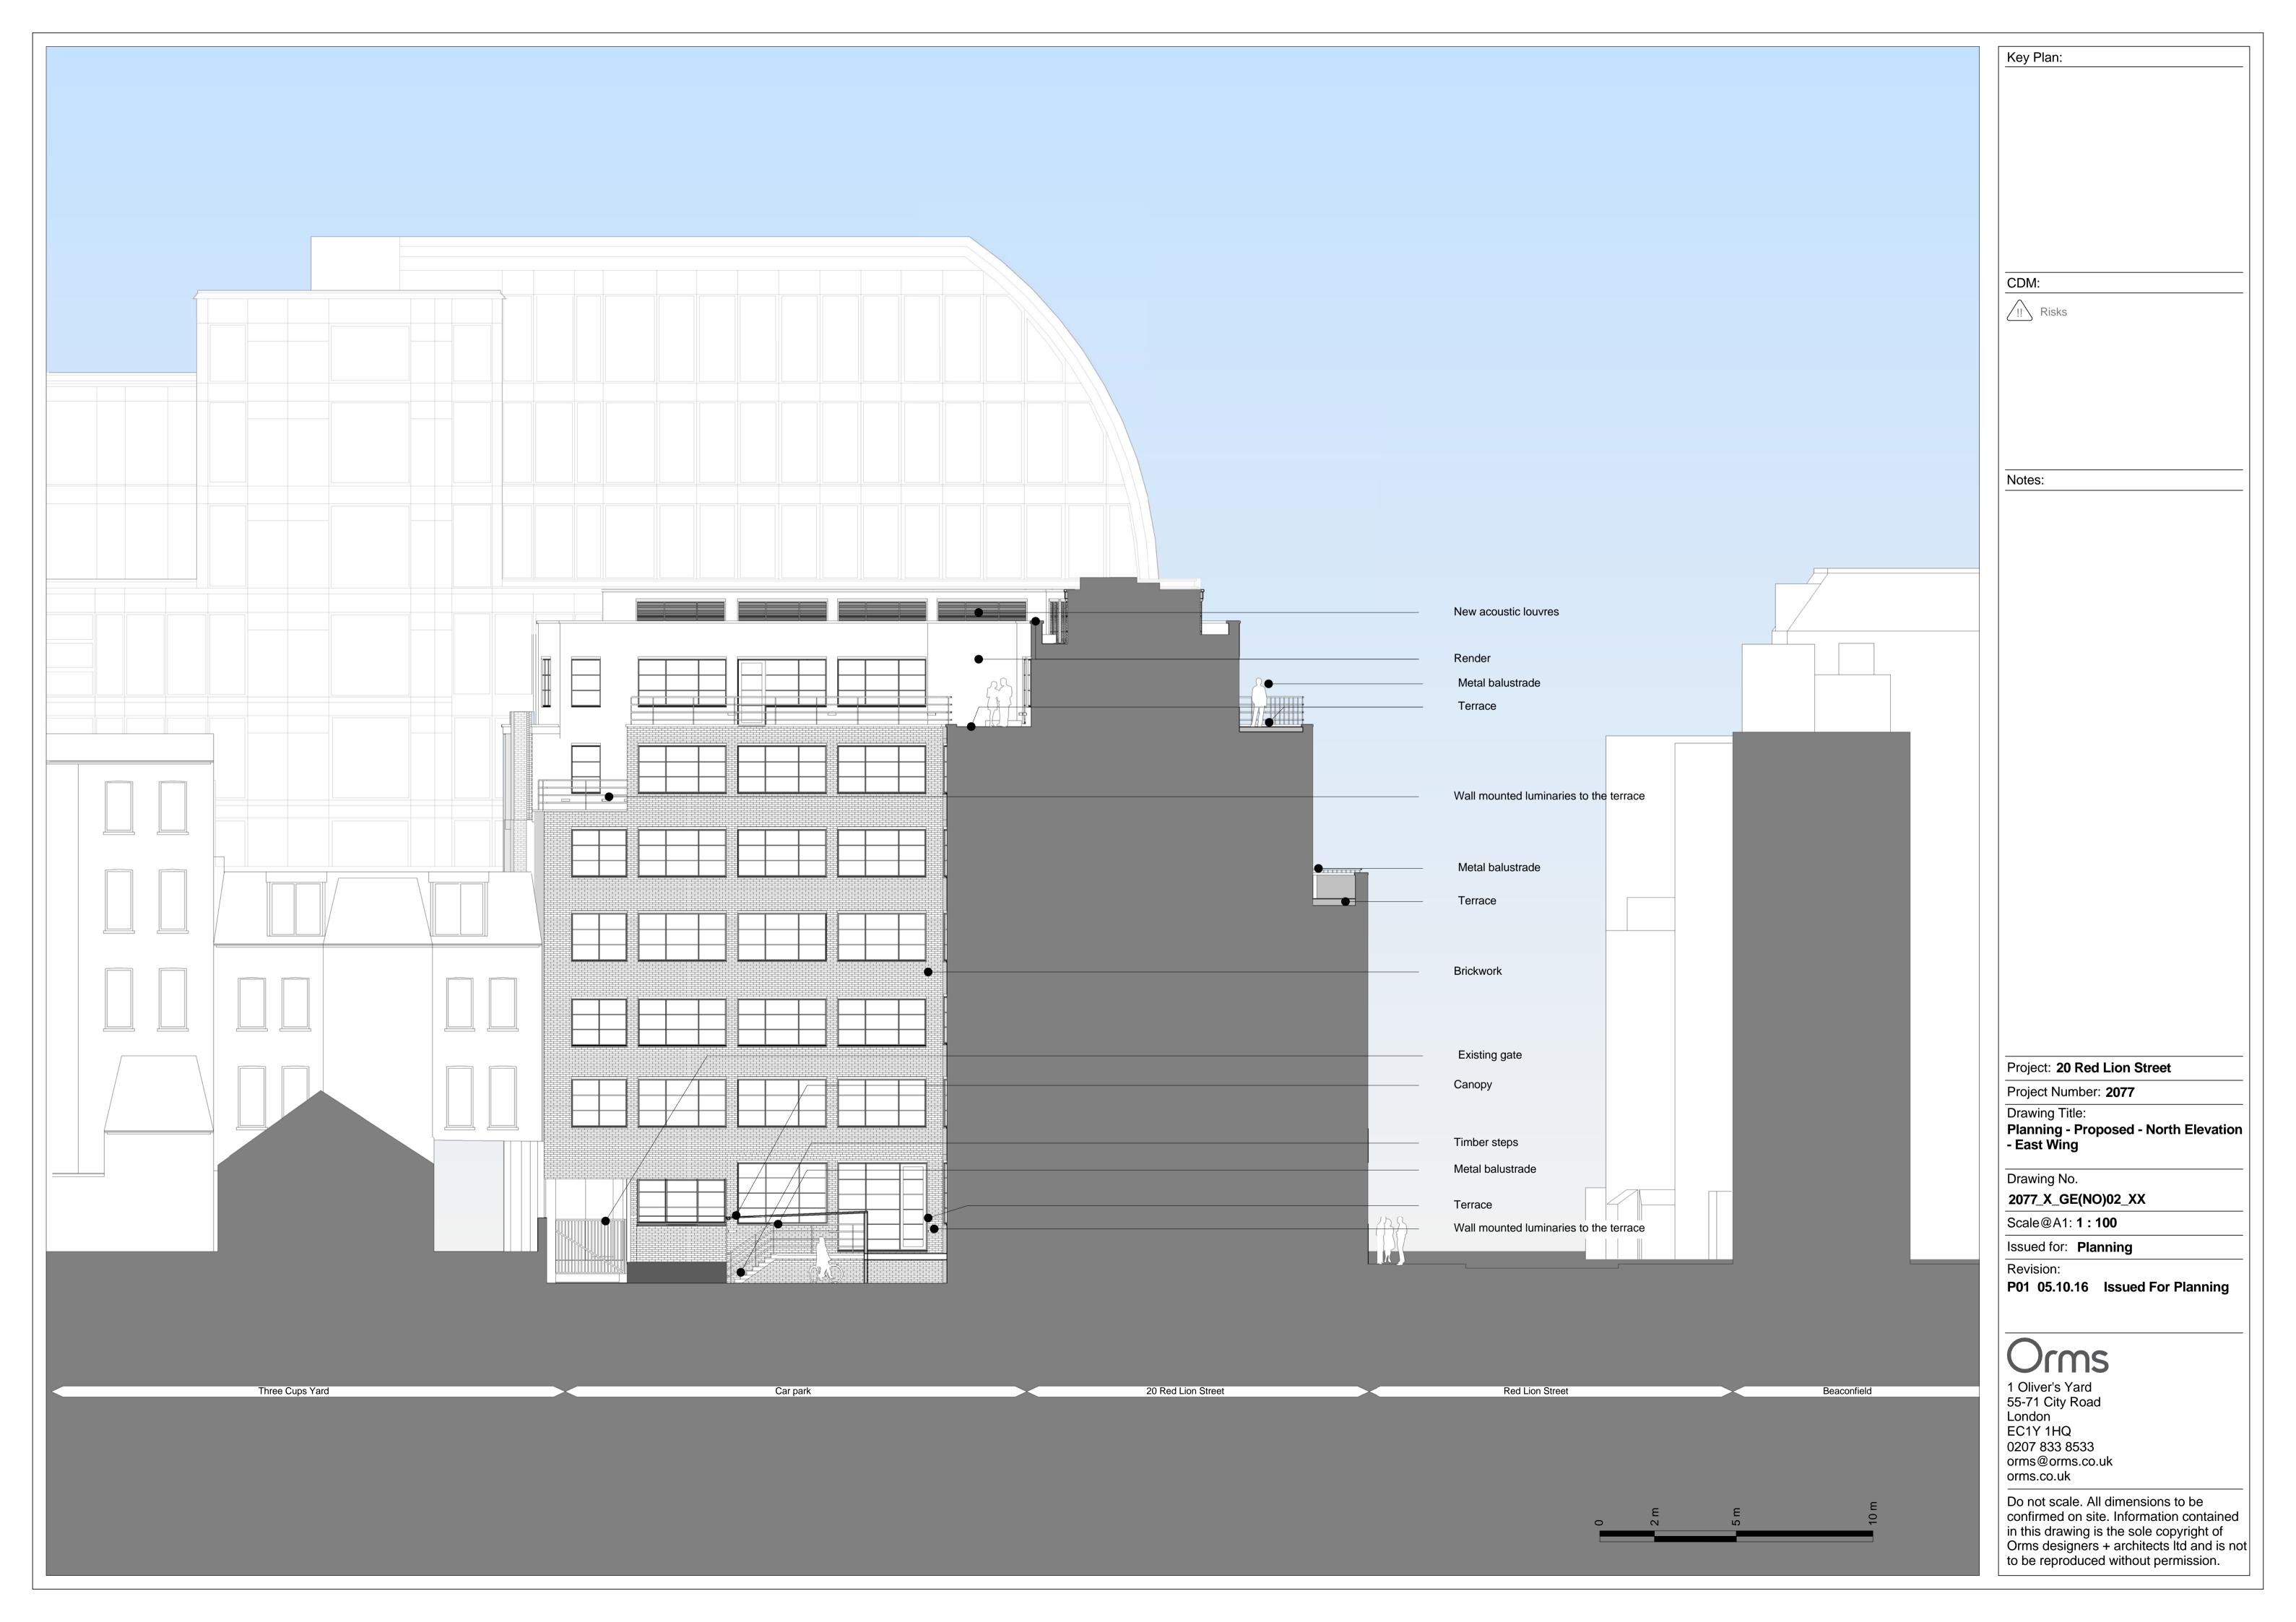

Zmap is positioned in the model as a best fit due to no coordinates on the survey drawings. The levels and heights are as per survey and Zmap elevation.

Do not scale. All dimensions to be confirmed on site. Information contained in this drawing is the sole copyright of
Orms designers + architects ltd and is not
to be reproduced without permission.