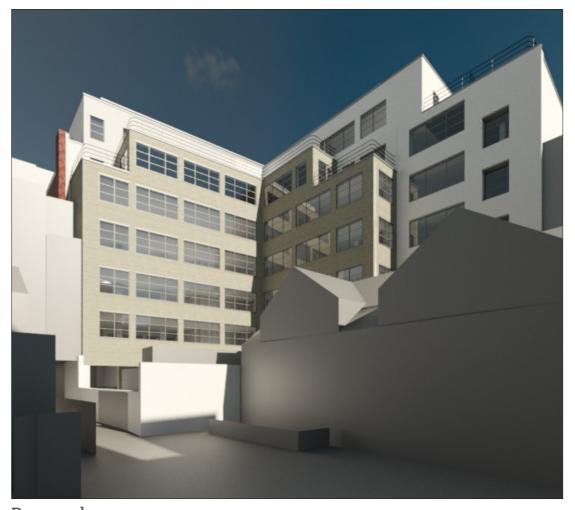

ws

View of entrance from Corner of Eagle Street and Dane Street (South side of street)





Existing Proposed



6.7 Street Views

View from Eagle Street





Existing Proposed



6.7 Street Views

View looking west from Bedford Row along Sandland Street



Existing



6.7 Street Views

View looking west from Sandland Street



Existing





Proposed

Orms | Project: 16-20 Red Lion Street | Status: Design and Access Statement | Client: BNP Paribas as Trustees of Mayfair Capital Commercial Property Trust | Date: 5th October 2016

6.7 Street Views

View looking west from Sandland Street



Existing





Proposed

# 6. The Design Proposal6.7 Street Views

View of corner entrance from Sandland Street





Existing Proposed



6.7 Street Views

View of rear from Three Cups Yard



Existing





Proposed

# 6. The Design Proposal6.8 Birds Eye View





Existing Proposed