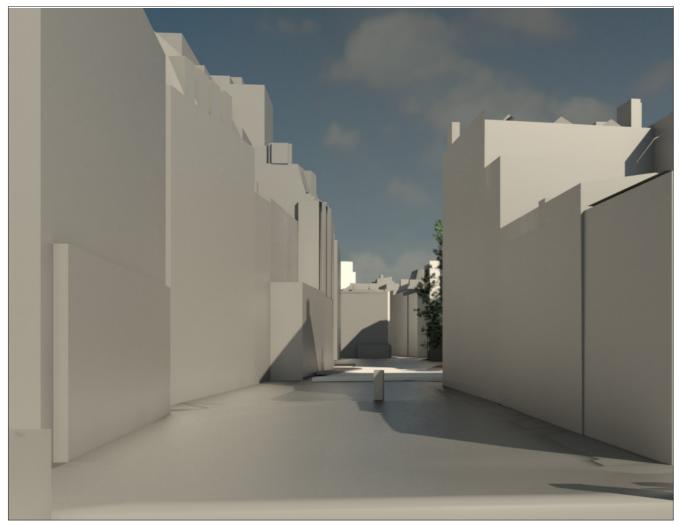

Existing

6.7 Street Views

View looking west from Sandland Street

Existing

Proposed

Orms | Project: 16-20 Red Lion Street | Status: Design and Access Statement | Client: BNP Paribas as Trustees of Mayfair Capital Commercial Property Trust | Date: 5th October 2016