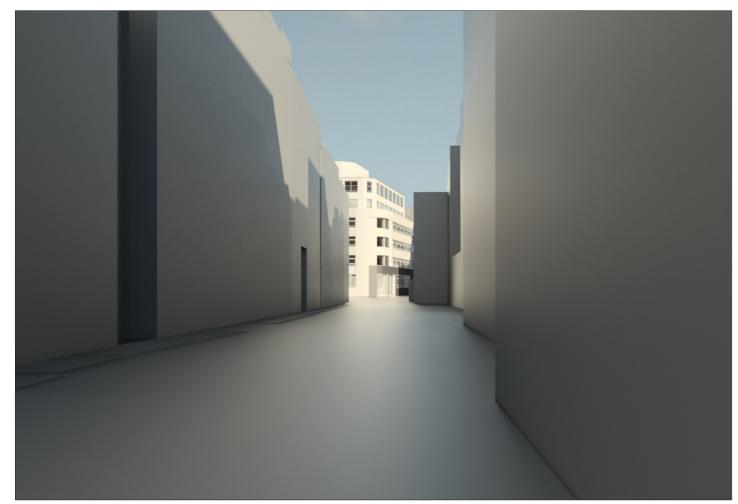

Existing

6.7 Street Views

View looking west from Sandland Street

Existing

Proposed

Orms | Project: 16-20 Red Lion Street | Status: Design and Access Statement | Client: BNP Paribas as Trustees of Mayfair Capital Commercial Property Trust | Date: 5th October 2016

6.7 Street Views

View looking west from Sandland Street

Existing

Proposed