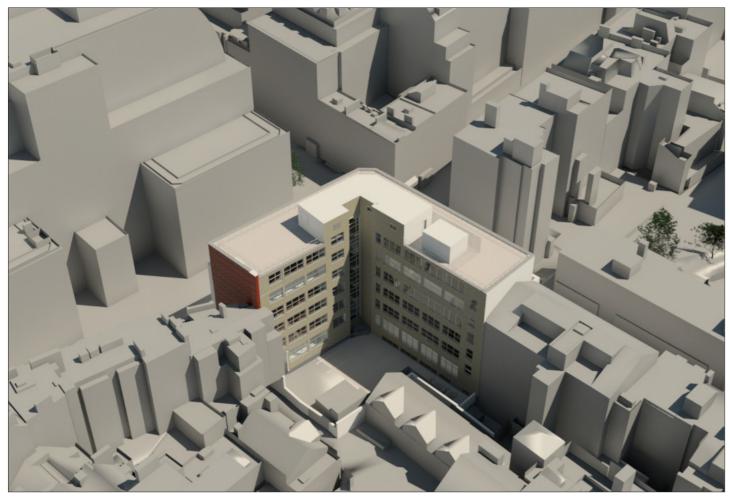

e Street (South side of street)





Existing Proposed



6.7 Street Views

View from Eagle Street





Existing Proposed



6.7 Street Views

View looking west from Bedford Row along Sandland Street



Existing



6.7 Street Views

View looking west from Sandland Street



Existing





Proposed

Orms | Project: 16-20 Red Lion Street | Status: Design and Access Statement | Client: BNP Paribas as Trustees of Mayfair Capital Commercial Property Trust | Date: 5th October 2016

6.7 Street Views

View looking west from Sandland Street



Existing





Proposed

# 6. The Design Proposal6.7 Street Views

View of corner entrance from Sandland Street





Existing Proposed



6.7 Street Views

View of rear from Three Cups Yard



Existing





Proposed

# 6. The Design Proposal6.8 Birds Eye View





Existing Proposed