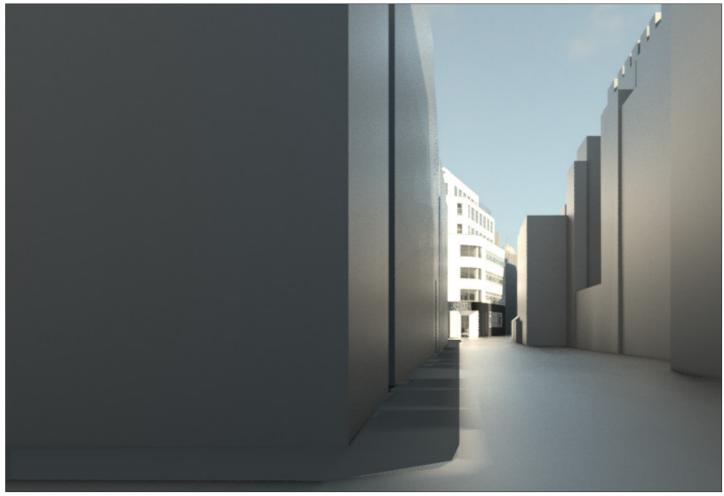

Existing

6.7 Street Views

View looking west from Sandland Street

Existing

Proposed

Orms | Project: 16-20 Red Lion Street | Status: Design and Access Statement | Client: BNP Paribas as Trustees of Mayfair Capital Commercial Property Trust | Date: 5th October 2016

6.7 Street Views

View looking west from Sandland Street

Existing

Proposed