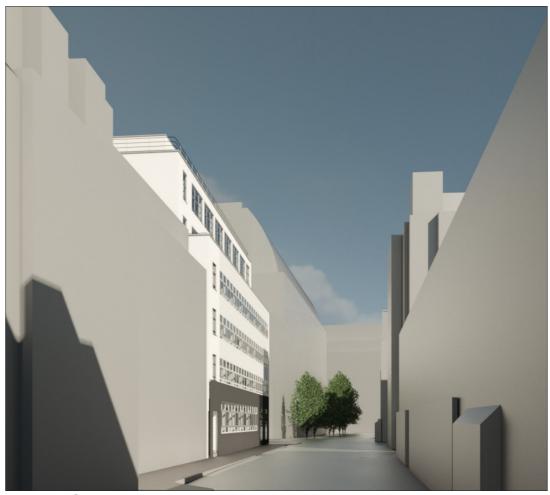

Existing

6.7 Street Views

View looking west from Sandland Street

Existing

Proposed

Orms | Project: 16-20 Red Lion Street | Status: Design and Access Statement | Client: BNP Paribas as Trustees of Mayfair Capital Commercial Property Trust | Date: 5th October 2016

6.7 Street Views

View looking west from Sandland Street

Existing

Proposed