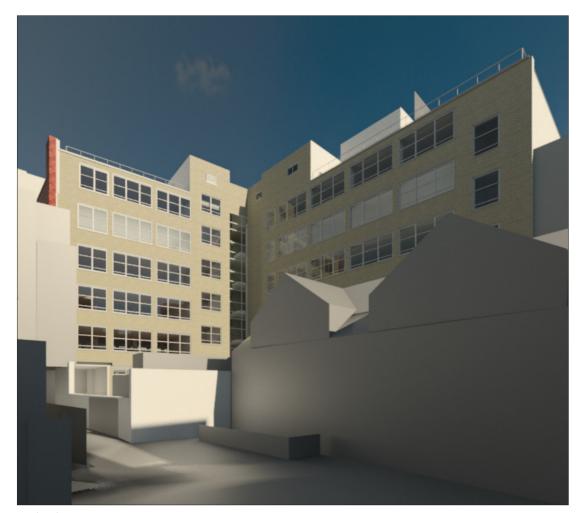

# 6. The Design Proposal6.7 Street Views

View of corner entrance from Sandland Street

Existing Proposed

6.7 Street Views

View of rear from Three Cups Yard

Existing

Proposed