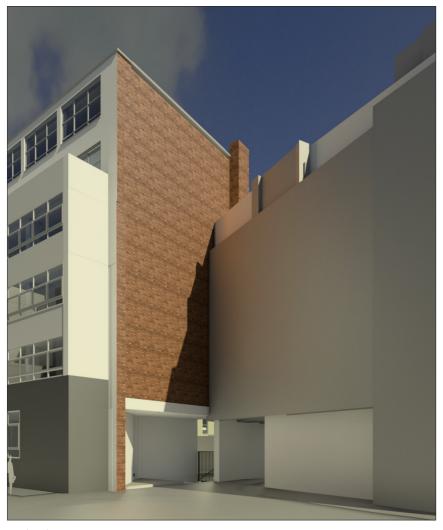

# 6. The Design Proposal6.7 Street Views

View of corner entrance from Sandland Street

Existing Proposed

6.7 Street Views

View of rear from Three Cups Yard

Existing

Proposed