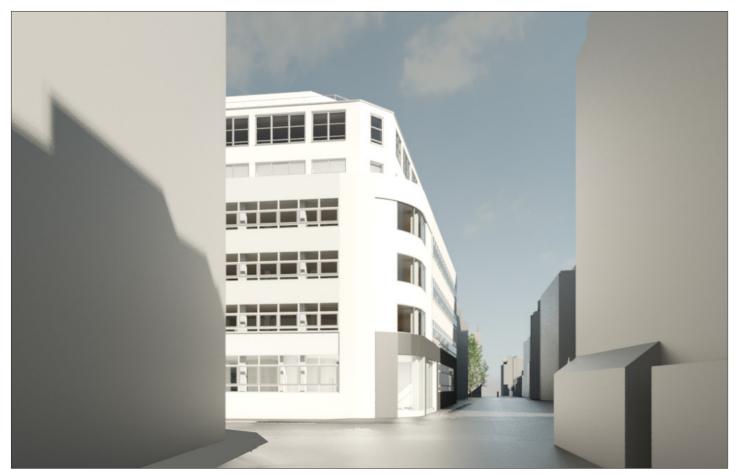

Existing

6.7 Street Views

View looking west from Sandland Street

Existing

Proposed

Orms | Project: 16-20 Red Lion Street | Status: Design and Access Statement | Client: BNP Paribas as Trustees of Mayfair Capital Commercial Property Trust | Date: 5th October 2016

6.7 Street Views

View looking west from Sandland Street

Existing

Proposed