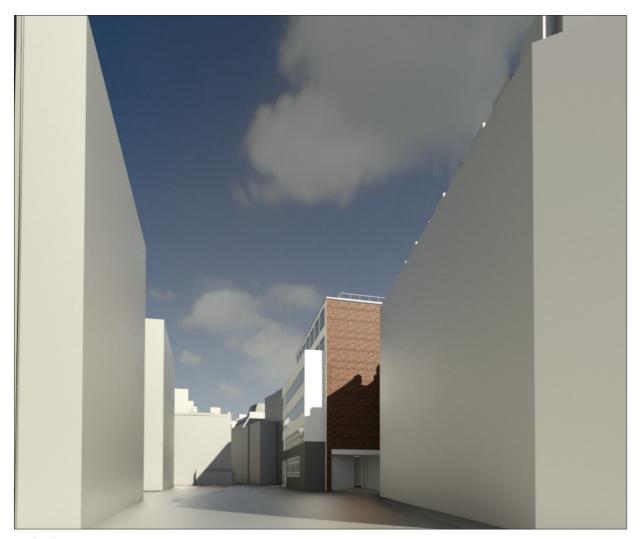

6.7 Street Views

View looking South down Red Lion Street



Existing





Proposed

6.7 Street Views

View of entrance from Corner of Eagle Street and Dane Street (North side of street)





Existing Proposed



6.7 Street Views

View of entrance from Corner of Eagle Street and Dane Street (South side of street)





Existing Proposed



6.7 Street Views

View from Eagle Street





Existing Proposed



6.7 Street Views

View looking west from Bedford Row along Sandland Street



Existing



6.7 Street Views

View looking west from Sandland Street



Existing





Proposed

Orms | Project: 16-20 Red Lion Street | Status: Design and Access Statement | Client: BNP Paribas as Trustees of Mayfair Capital Commercial Property Trust | Date: 5th October 2016

6.7 Street Views

View looking west from Sandland Street



Existing





Proposed

# 6. The Design Proposal6.7 Street Views

View of corner entrance from Sandland Street





Existing Proposed



6.7 Street Views

View of rear from Three Cups Yard



Existing





Proposed

# 6. The Design Proposal6.8 Birds Eye View





Existing Proposed