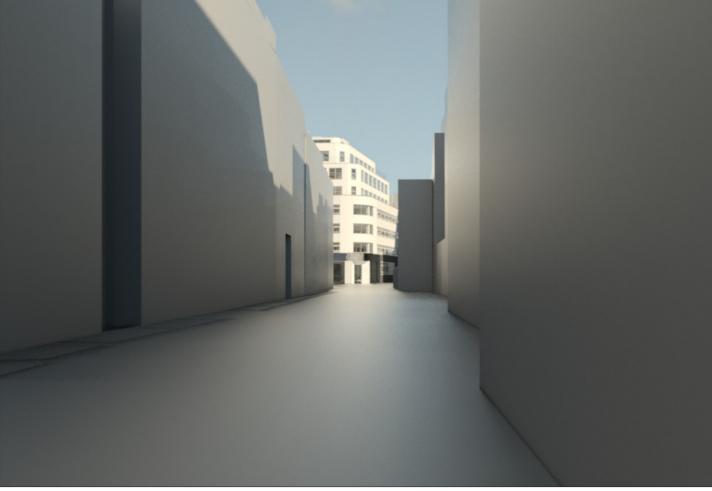

Existing

6.7 Street Views

View looking west from Sandland Street

Existing

Proposed

Orms | Project: 16-20 Red Lion Street | Status: Design and Access Statement | Client: BNP Paribas as Trustees of Mayfair Capital Commercial Property Trust | Date: 5th October 2016

6.7 Street Views

View looking west from Sandland Street

Existing

Proposed