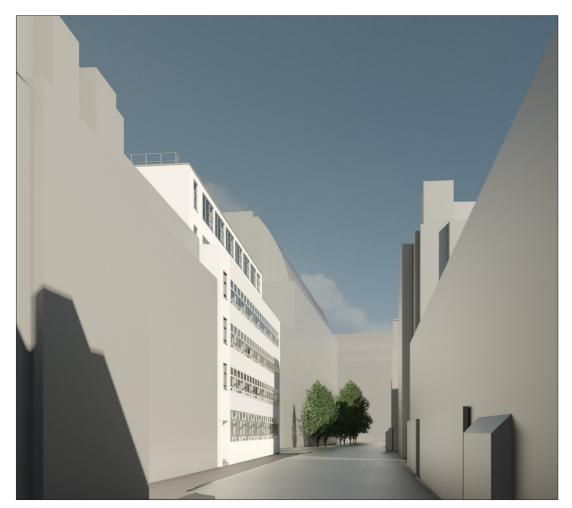

Existing

6.7 Street Views

View looking west from Sandland Street

Existing

Proposed

Orms | Project: 16-20 Red Lion Street | Status: Design and Access Statement | Client: BNP Paribas as Trustees of Mayfair Capital Commercial Property Trust | Date: 5th October 2016

6.7 Street Views

View looking west from Sandland Street

Existing

Proposed