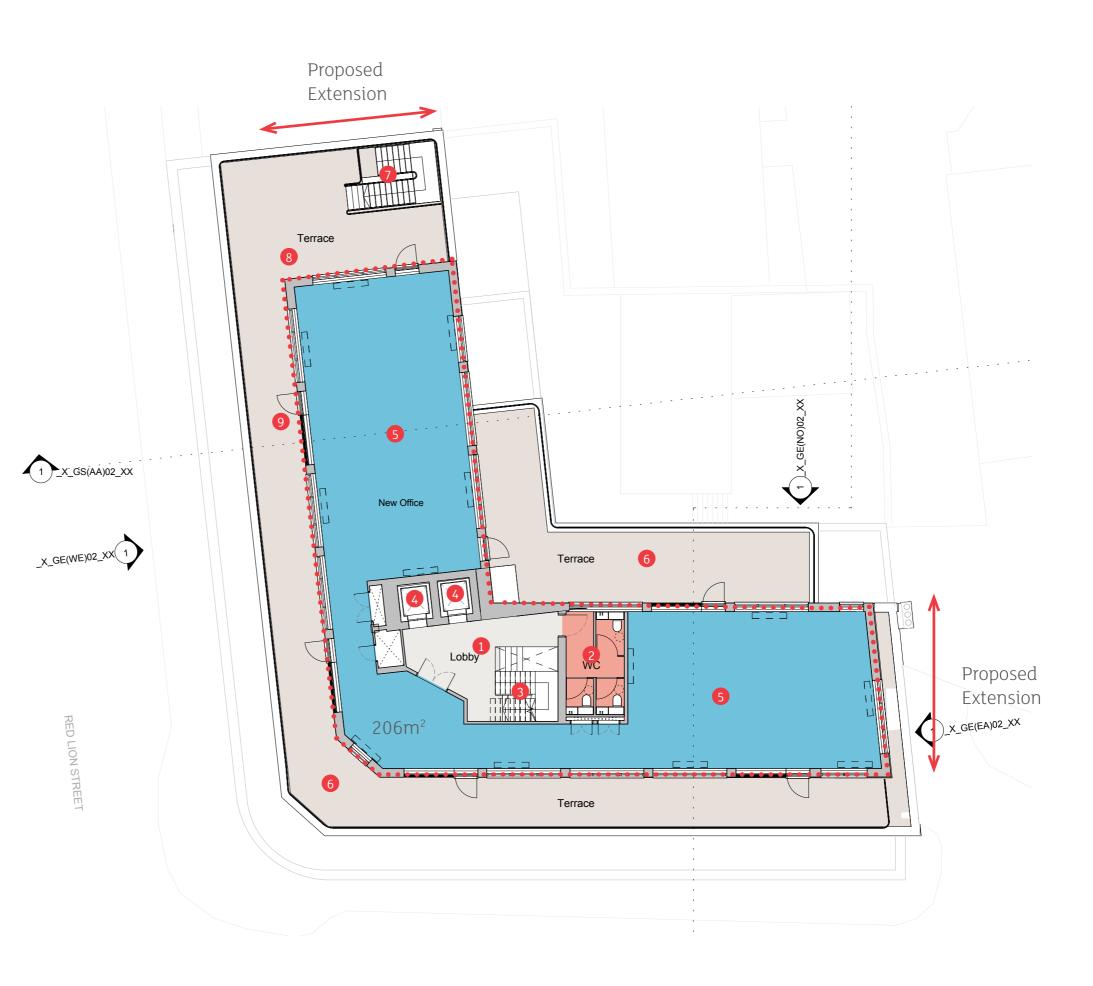

6.6 Key Moves - Roof Extension

#### 1 New Lobby

- 2 New WC provision
- <sup>3</sup> New stair to plant level above
- 4 Existing lift shaft extended
- 5 New office floor
- 6 New external terrace
- 7 New fire escape stair
- 8 New rendered facade
- 9 New double glazed windows