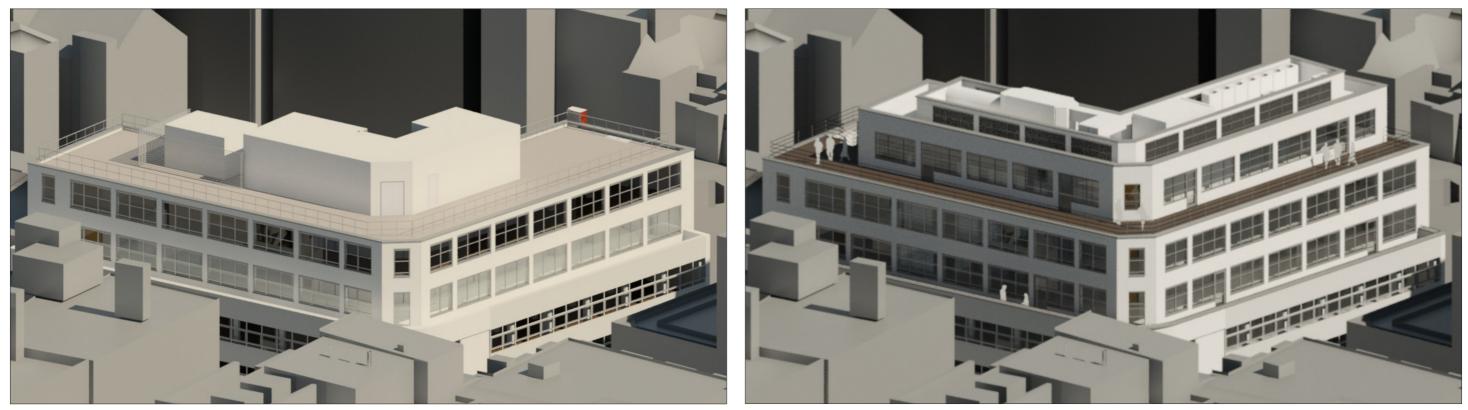

## **6. The Design Proposal** 6.6 Key Moves - Roof Extension

6.6 Key Moves - Roof Extension

Seventh Floor/Plant Level Plan

1 New stair

<sup>2</sup> New open plant enclosure

6.6 Key Moves - Roof Extension

Birds eye view of extension from the south west corner

Existing

6.6 Key Moves - Roof Extension

Birds eye view of extension from the courtyard (north east corner of the site)

Existing