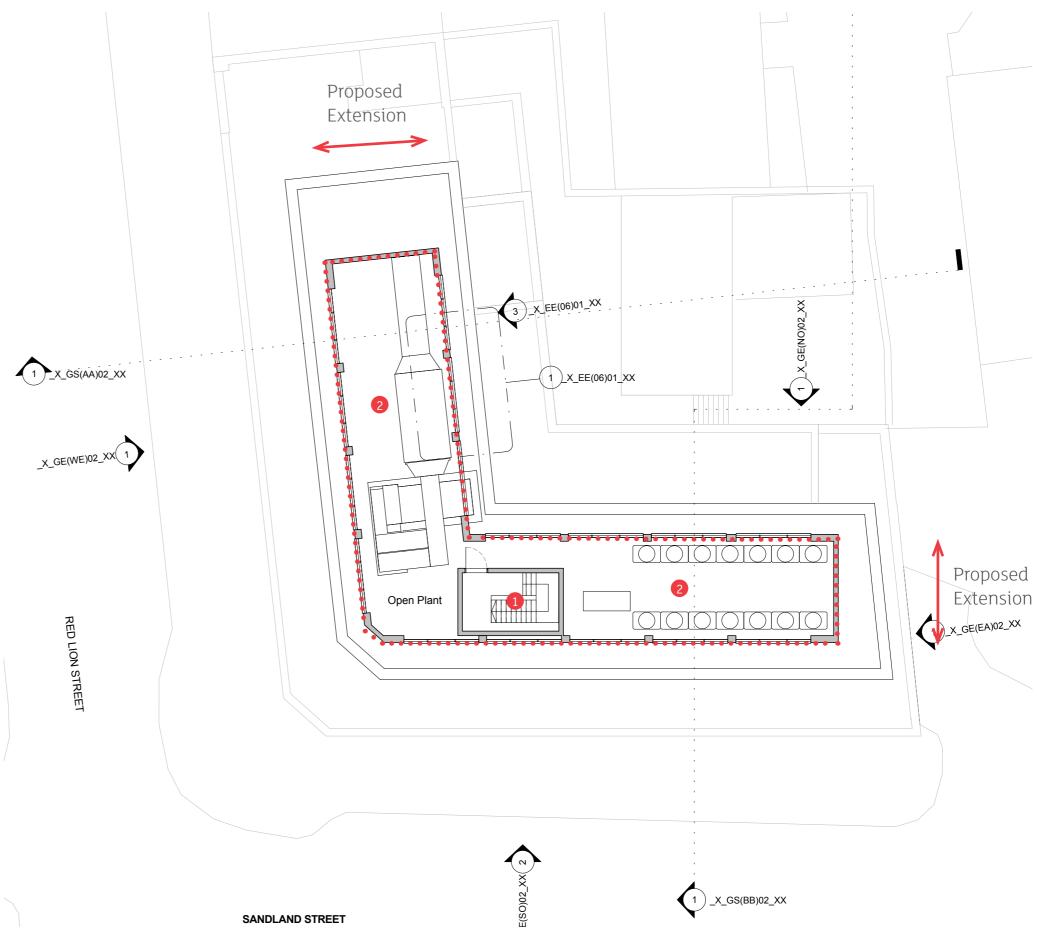

6.6 Key Moves - Roof Extension

## **6. The Design Proposal** 6.6 Key Moves - Roof Extension

6.6 Key Moves - Roof Extension

Seventh Floor/Plant Level Plan

1 New stair

<sup>2</sup> New open plant enclosure

6.6 Key Moves - Roof Extension

Birds eye view of extension from the south west corner