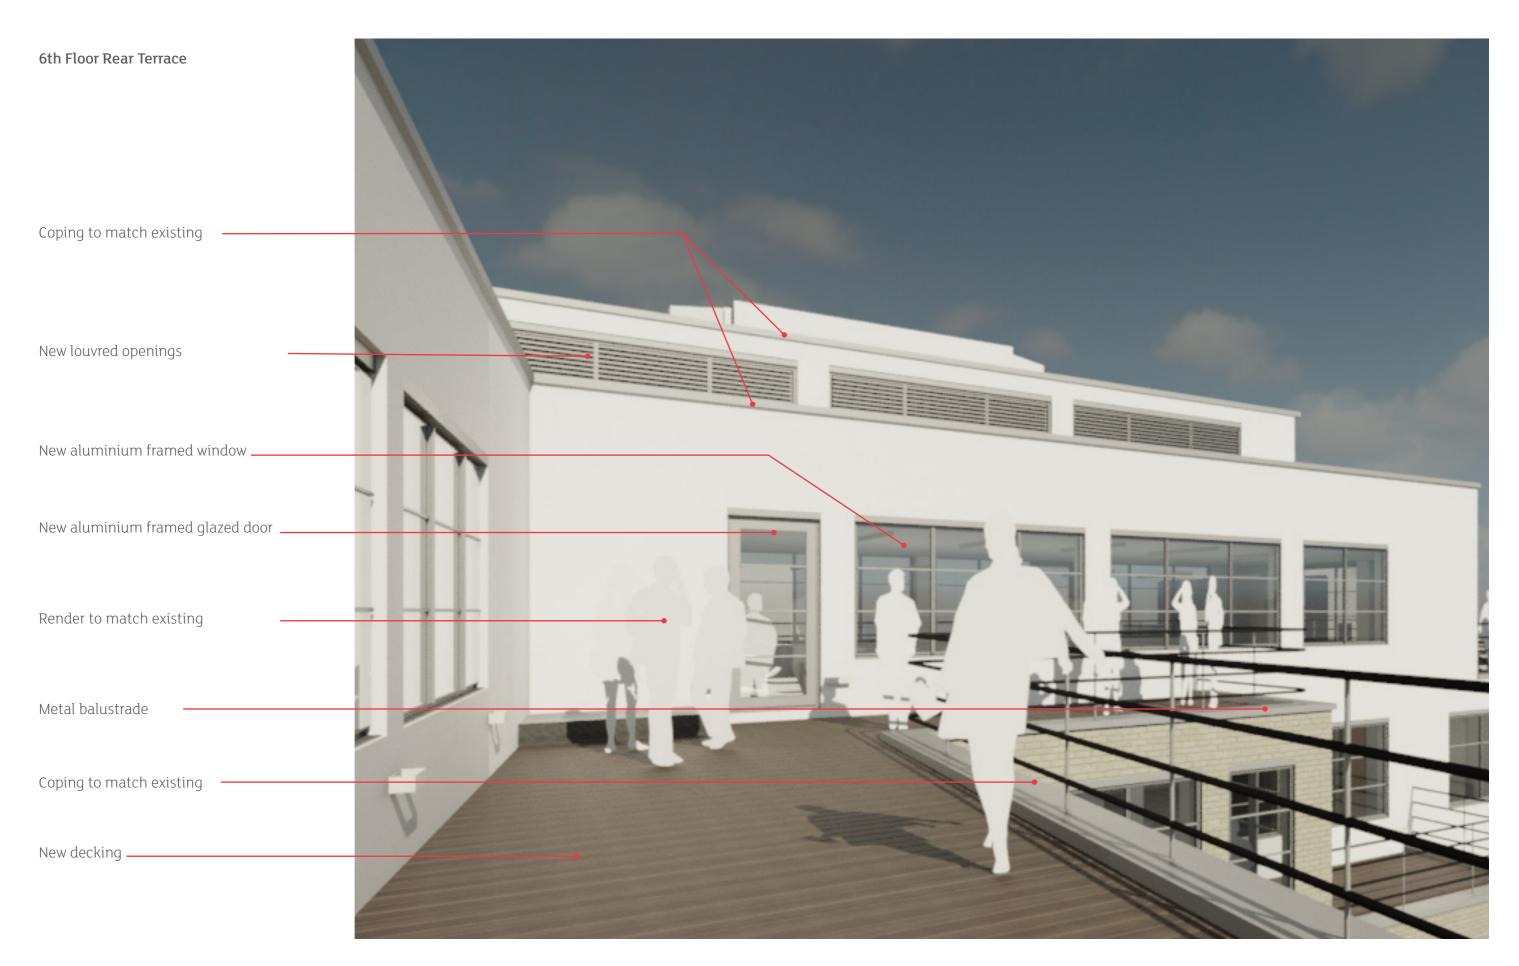

## **6. The Design Proposal** 6.6 Key Moves - Roof Extension

6.6 Key Moves - Roof Extension

Seventh Floor/Plant Level Plan

1 New stair

<sup>2</sup> New open plant enclosure

6.6 Key Moves - Roof Extension

Birds eye view of extension from the south west corner