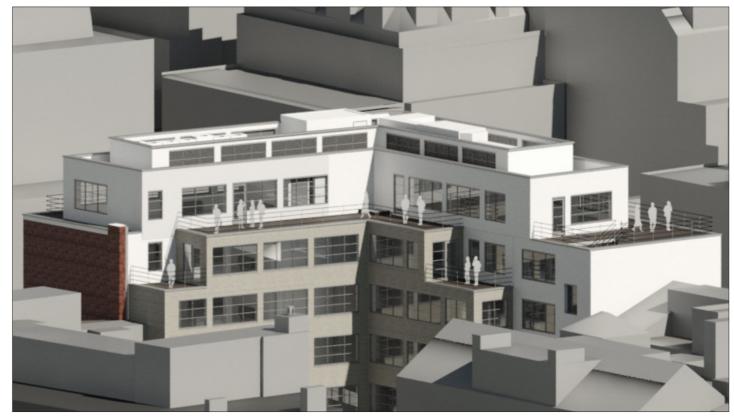

Existing

6.6 Key Moves - Roof Extension

Birds eye view of extension from the courtyard (north east corner of the site)

Existing