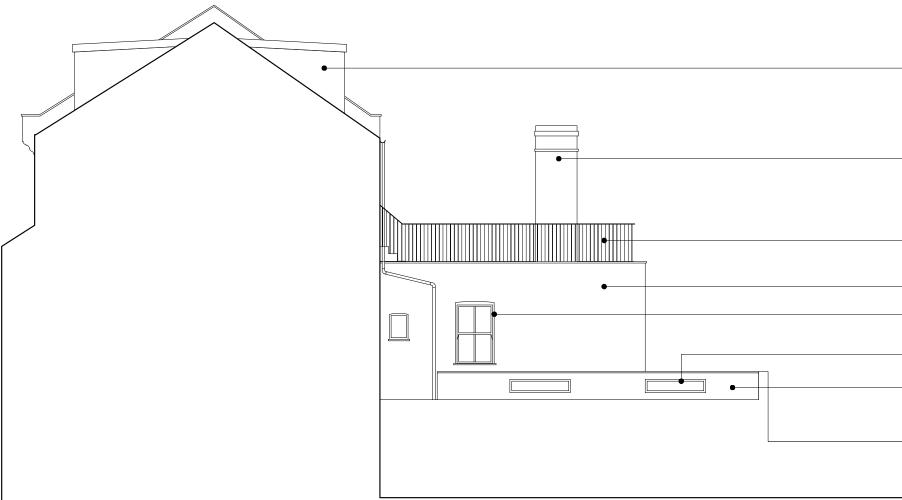

0m

| Zinc                       |
|----------------------------|
| Existing chimney           |
| Decorated Metal balustrade |
| Brick                      |
| Timber framed windows      |
| Rooflight                  |
| Single ply membrane        |
| Brick                      |
|                            |
|                            |