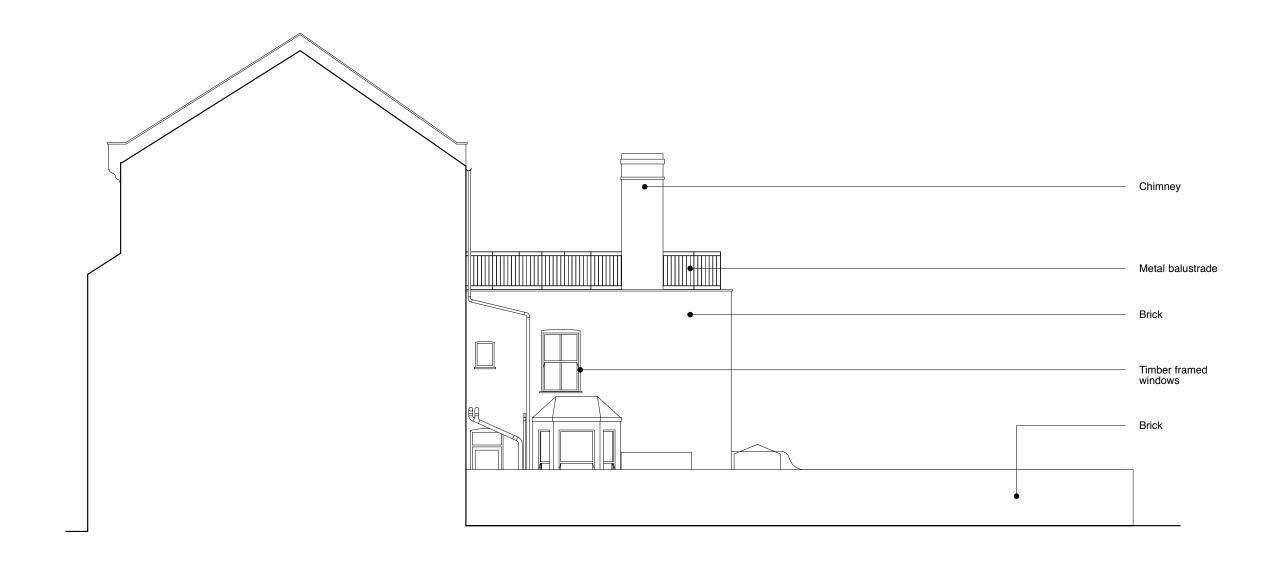

Takero Shimazaki Architects 6a Peacock Yard, Iliffe Street London SE17 3LH t 020 7928 9171 mail@t-sa.co.uk www.t-sa.co.uk

|   | 120 MAN        | SFIELD ROAD, NW3 2JB    |
|---|----------------|-------------------------|
|   | DRAWING NAME   | EXISTING EAST ELEVATION |
| ) | DRAWING STATUS | STAGE 3                 |