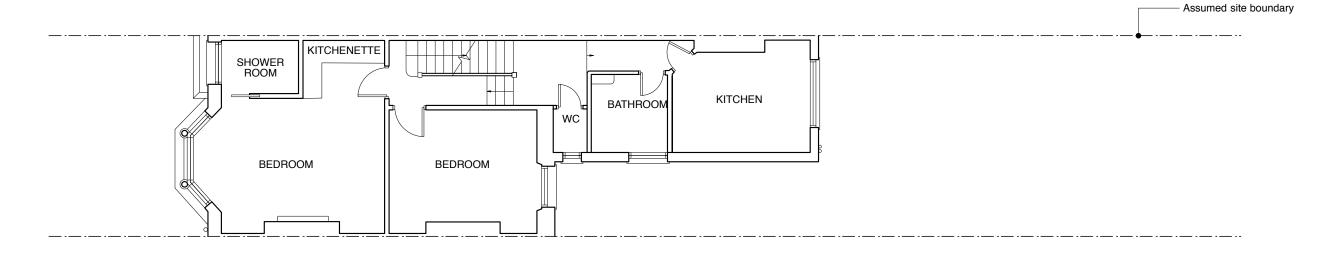

O1 EXISTING GROUND FLOOR PLAN
1:100

02 EXISTING FIRST FLOOR PLAN
PLAN 1:100

0m 5m

Do not scale off this drawing. This drawing is to be read with all other contract documents. Any discrepancies are to be reported to the Architect. At construction status, this drawing remains design intent only. All information to be checked by contractor for site accuracy and fit. Drawings are subject to statutory approvals and site surveys.