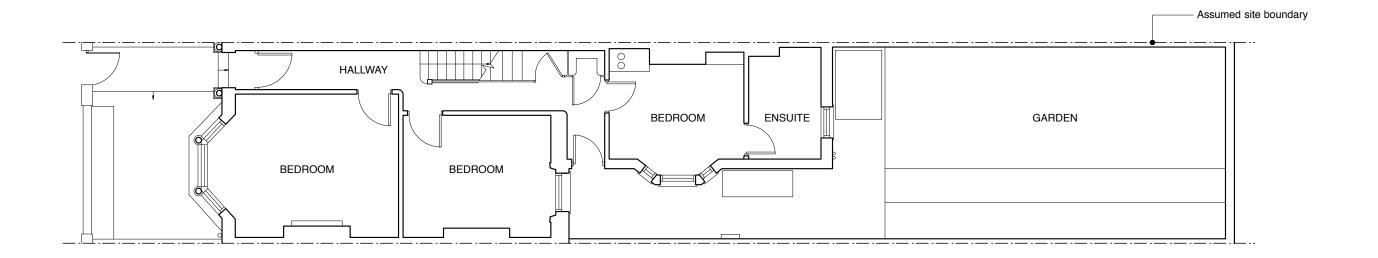

O1 EXISTING GROUND FLOOR PLAN
1:100

02 EXISTING FIRST FLOOR PLAN
PLAN 1:100

0m 5m

Do not scale off this drawing. This drawing is to be read with all other contract documents. Any discrepancies are to be reported to the Architect. At construction status, this drawing remains design intent only. All information to be checked by contractor for site accuracy and fit. Drawings are subject to statutory approvals and site surveys.