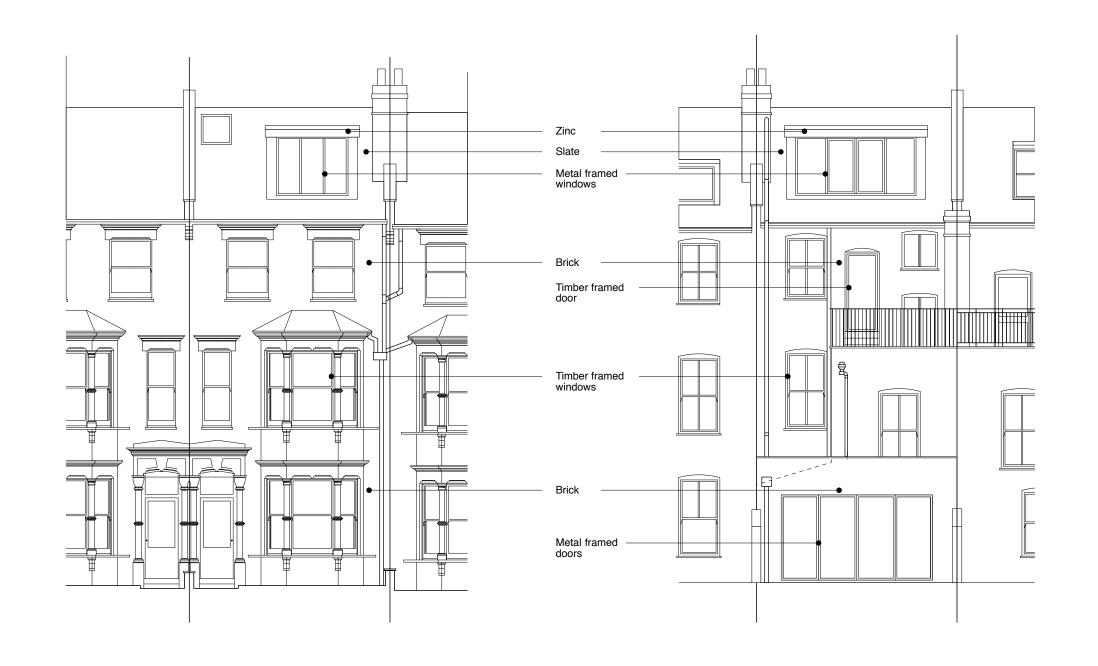

PROPOSED SOUTH ELEVATION
1:100

PROPOSED NORTH ELEVATION 1:100

0m 5m

Do not scale off this drawing. This drawing is to be read with all other contract documents. Any discrepancies are to be reported to the Architect. At construction status, this drawing remains design intent only. All information to be checked by contractor for site accuracy and fit. Drawings are subject to statutory approvals and site surveys.

Takero Shimazaki Architects 6a Peacock Yard, Iliffe Street London SE17 3LH t 020 7928 9171 mail@t-sa.co.uk www.t-sa.co.uk

| 120 MANSFIELD ROAD, NW3 2JB |                                     |
|-----------------------------|-------------------------------------|
| DRAWING NAME                | PROPOSED SOUTH AND NORTH ELEVATIONS |
| DRAWING STATUS              | STAGE 3                             |