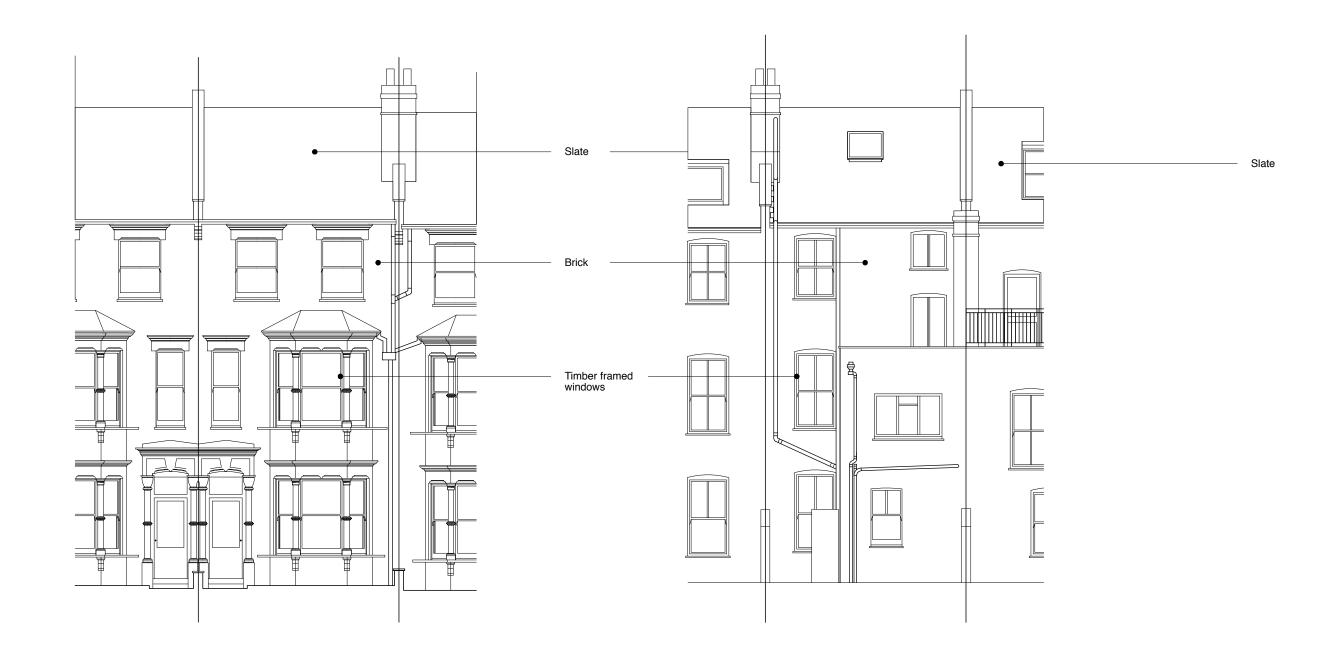

02 EXISTING NORTH ELEVATION ELE 1:100

0m

| Do not scale off this drawing. This drawing is to be read with all other contract documents.                                                                                                                                                                                |  | Takero Shimazaki Architects                                          | 120 MANSFIELD ROAD, NW3 2JB                                                |                |            |             |                        | <sup>JOB NO.</sup> 433 |
|-----------------------------------------------------------------------------------------------------------------------------------------------------------------------------------------------------------------------------------------------------------------------------|--|----------------------------------------------------------------------|----------------------------------------------------------------------------|----------------|------------|-------------|------------------------|------------------------|
| Any discrepancies are to be reported to the<br>Architect. At construction status, this<br>drawing remains design intent only. All<br>information to be checked by contractor for<br>site accuracy and fit. Drawings are subject to<br>statutory approvals and site surveys. |  | 6a Peacock Yard, Iliffe Street<br>London SE17 3LH<br>t 020 7928 9171 | DRAWING NAME EXISTING SOUTH AND NORTH ELEVATIONS<br>DRAWING STATUS STAGE 3 |                |            |             |                        |                        |
|                                                                                                                                                                                                                                                                             |  | mail@t-sa.co.uk<br>www.t-sa.co.uk                                    | <sup>date</sup> 10.10.16                                                   | scale<br>1:100 | SIZE<br>A3 | drawn<br>SW | drawing no.<br>433_020 | REV.<br>-              |