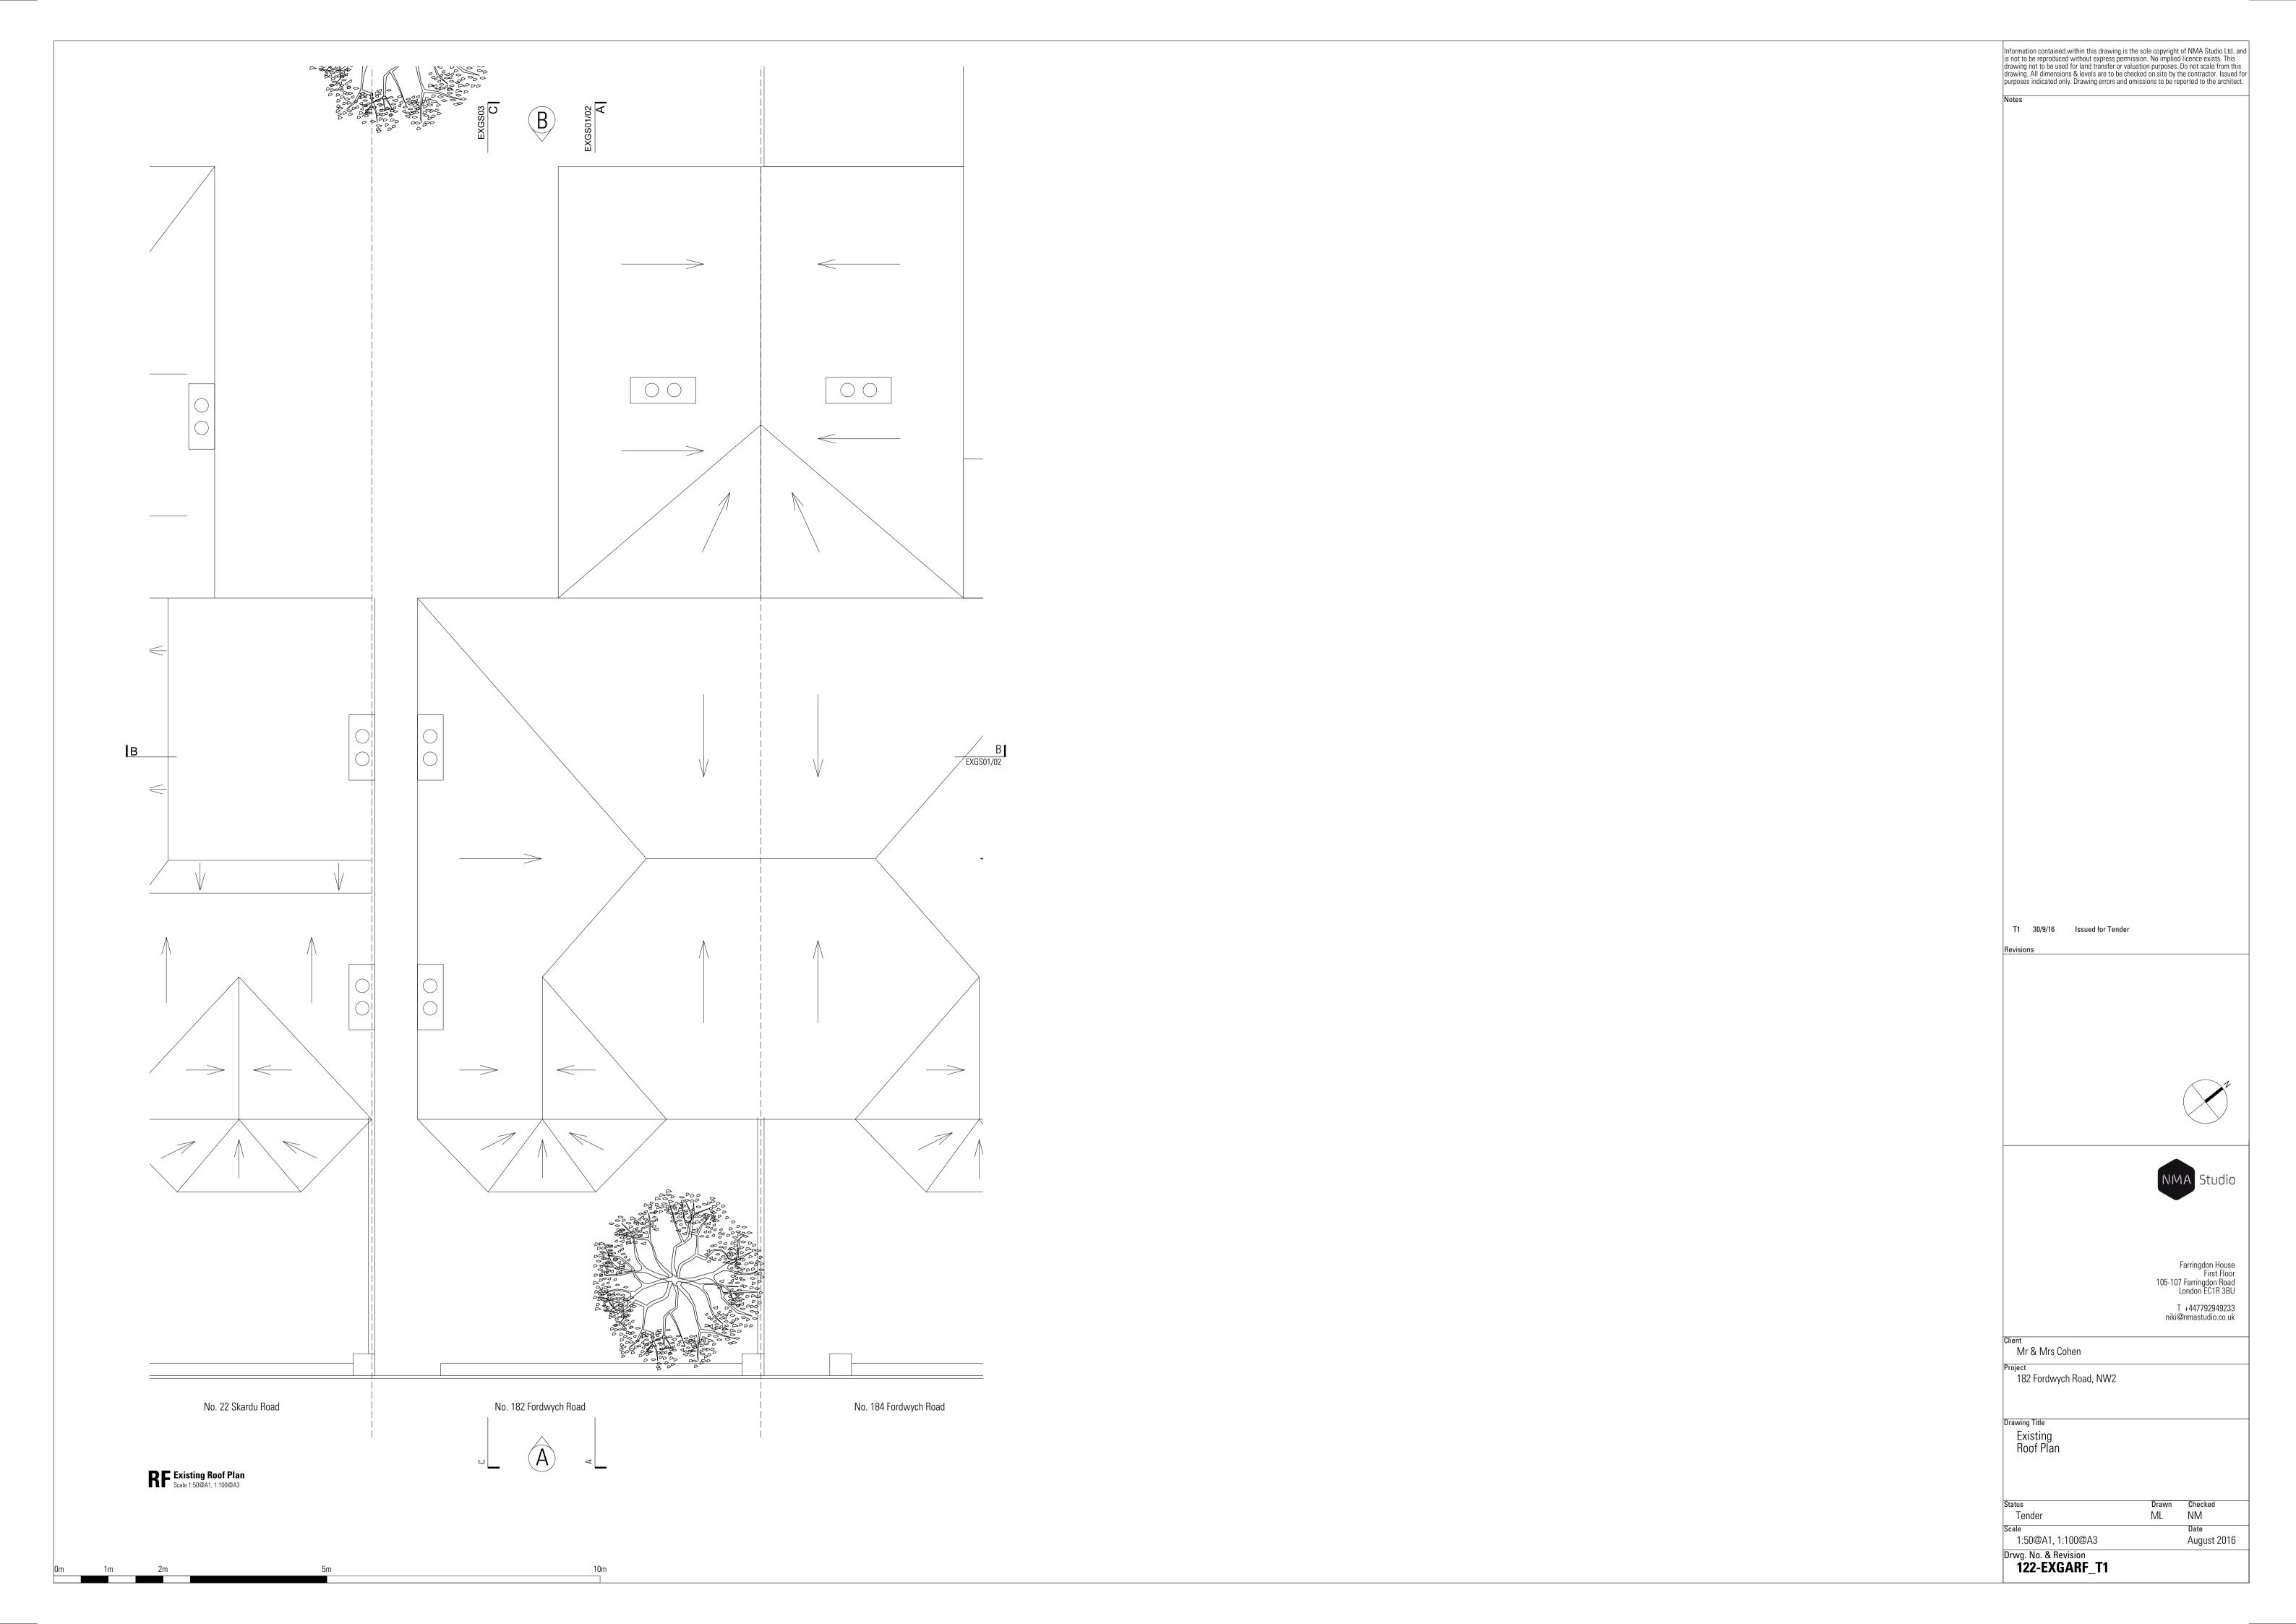

Information contained within this drawing is the sole copyright of NMA Studio Ltd. and is not to be reproduced without express permission. No implied licence exists. This drawing not to be used for land transfer or valuation purposes. Do not scale from this drawing. All dimensions & levels are to be checked on site by the contractor. Issued for purposes indicated only. Drawing errors and omissions to be reported to the architect. T1 30/9/16 Issued for Tender Farringdon House First Floor 105-107 Farringdon Road London EC1R 3BU T +447792949233 niki@nmastudio.co.uk Client Mr & Mrs Cohen 182 Fordwych Road, NW2 Drawing Title
Existing
Front Elevation
Rear Elevation