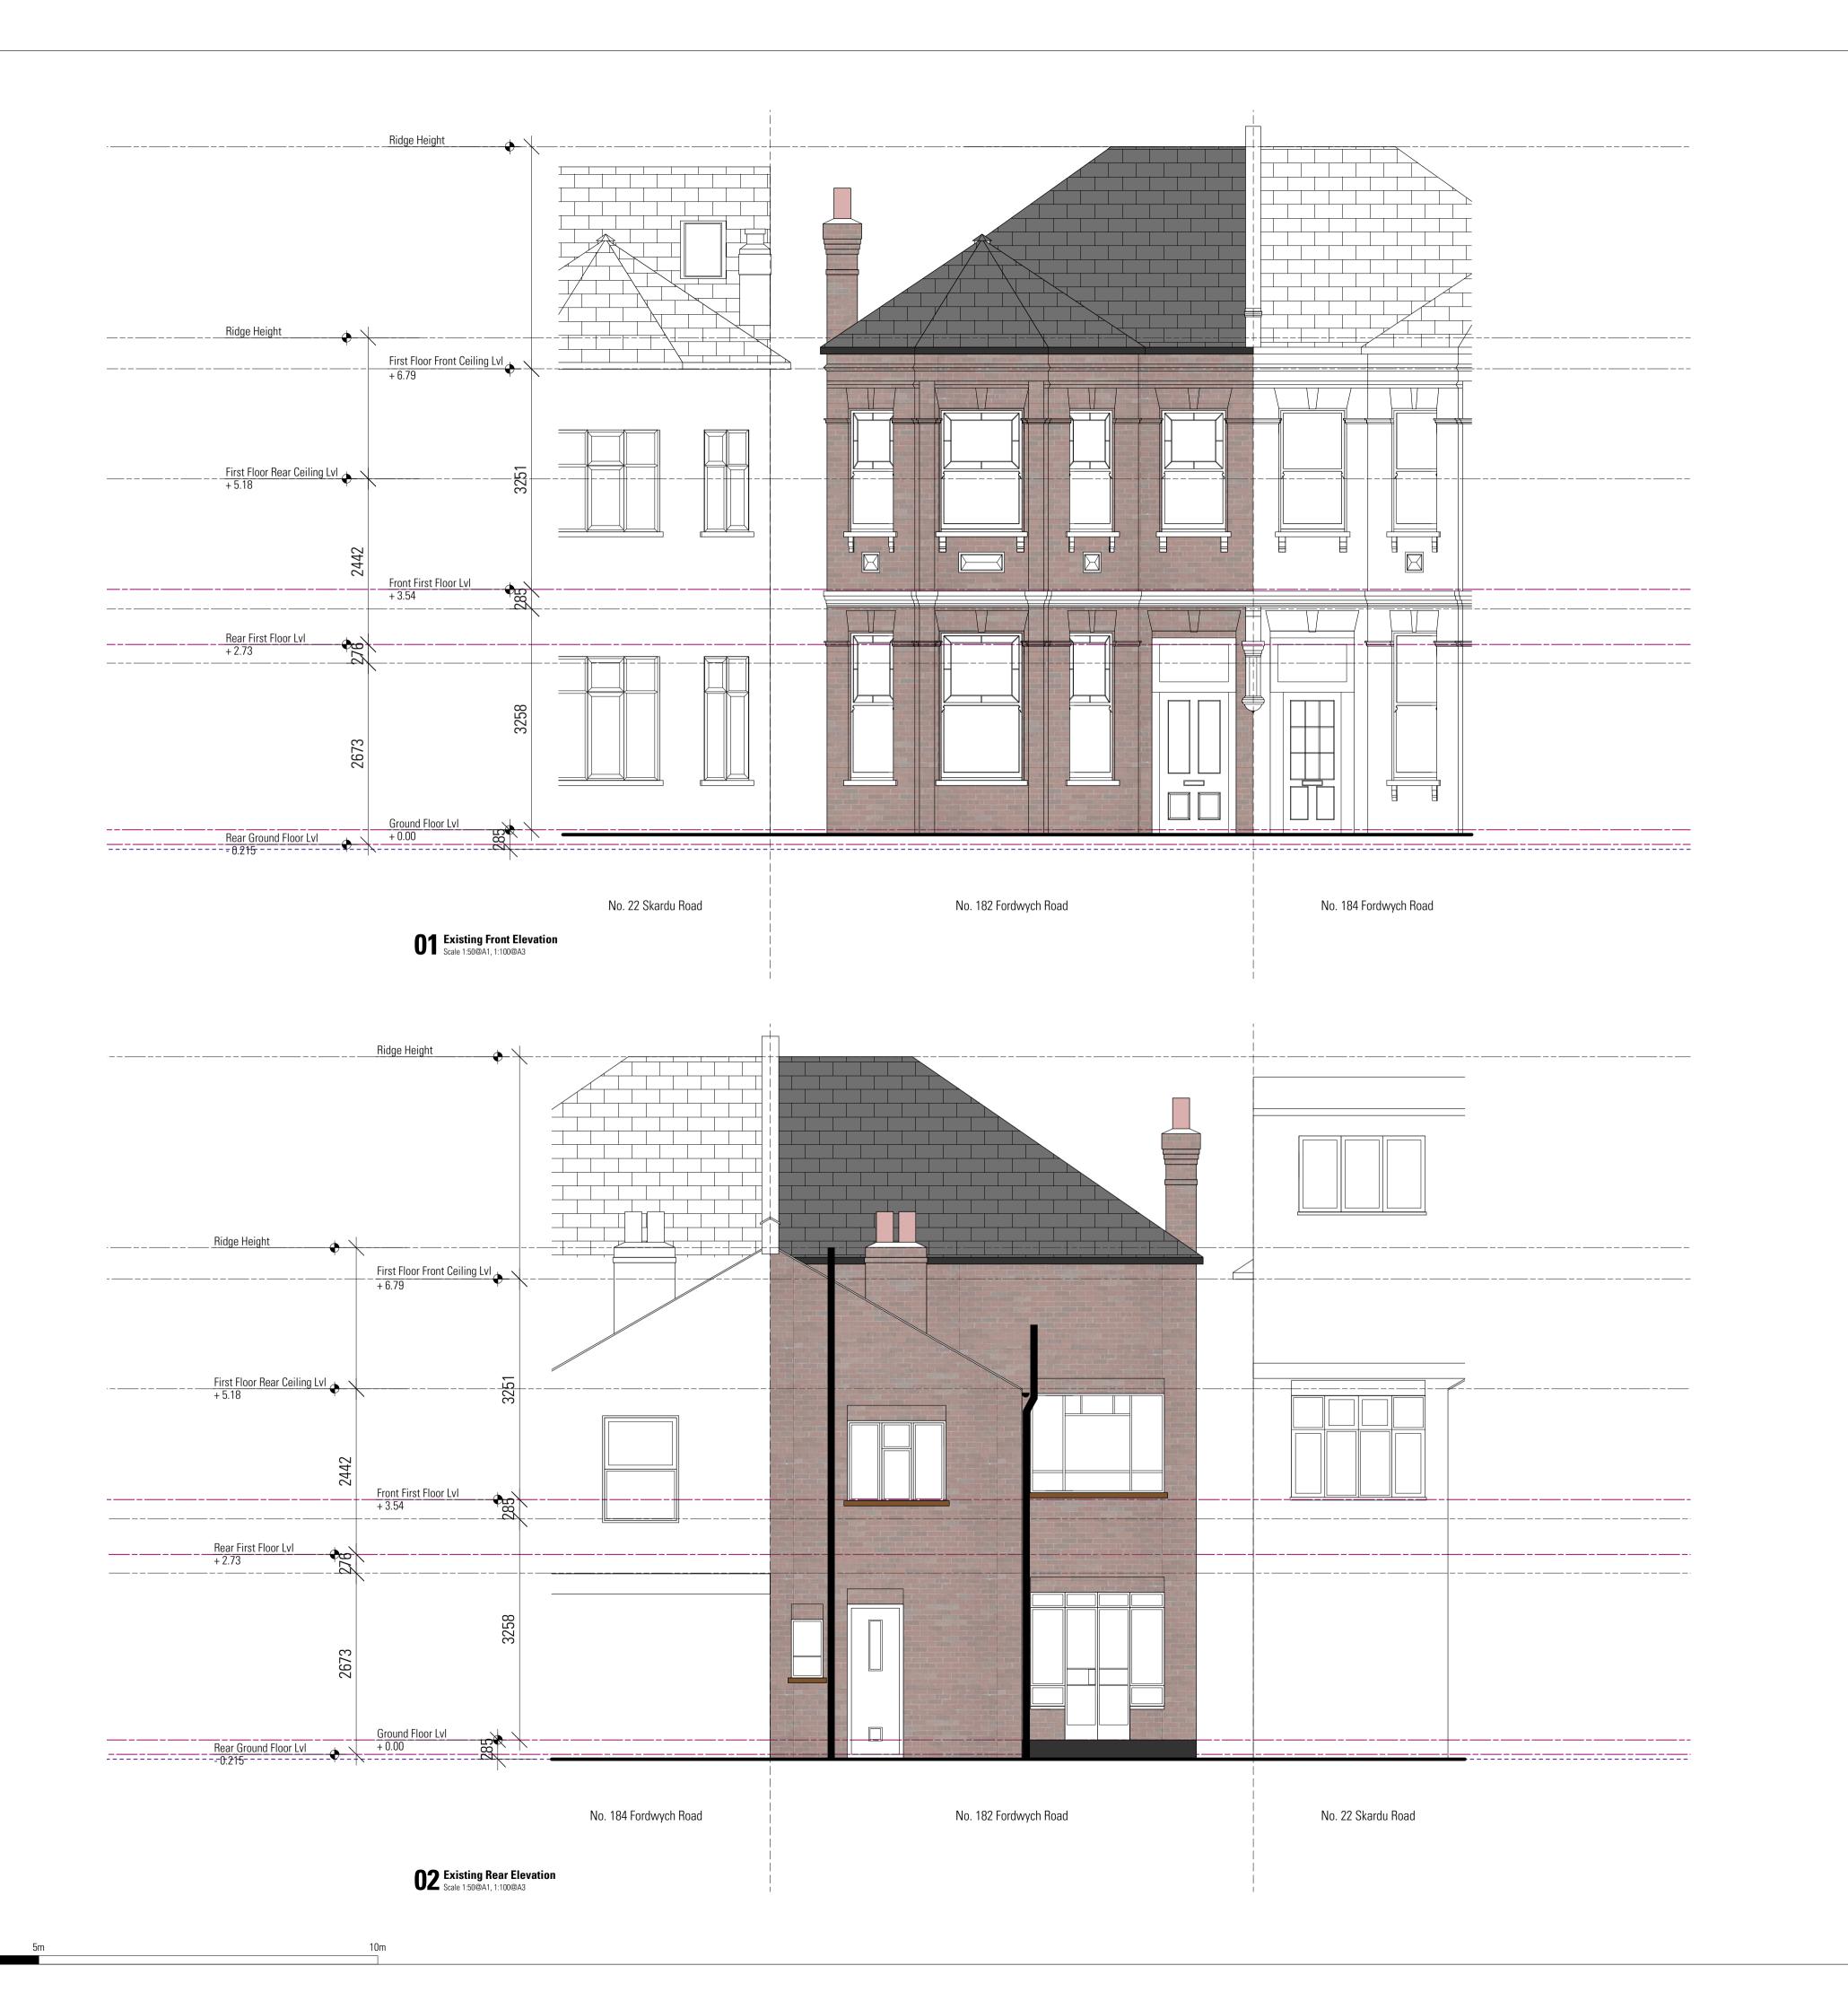

Information contained within this drawing is the sole copyright of NMA Studio Ltd. and is not to be reproduced without express permission. No implied licence exists. This drawing not to be used for land transfer or valuation purposes. Do not scale from this drawing. All dimensions & levels are to be checked on site by the contractor. Issued for purposes indicated only. Drawing errors and omissions to be reported to the architect. T1 30/9/16 Issued for Tender Farringdon House First Floor 105-107 Farringdon Road London EC1R 3BU T +447792949233 niki@nmastudio.co.uk Client Mr & Mrs Cohen 182 Fordwych Road, NW2 Drawing Title
Existing
Front Elevation
Rear Elevation