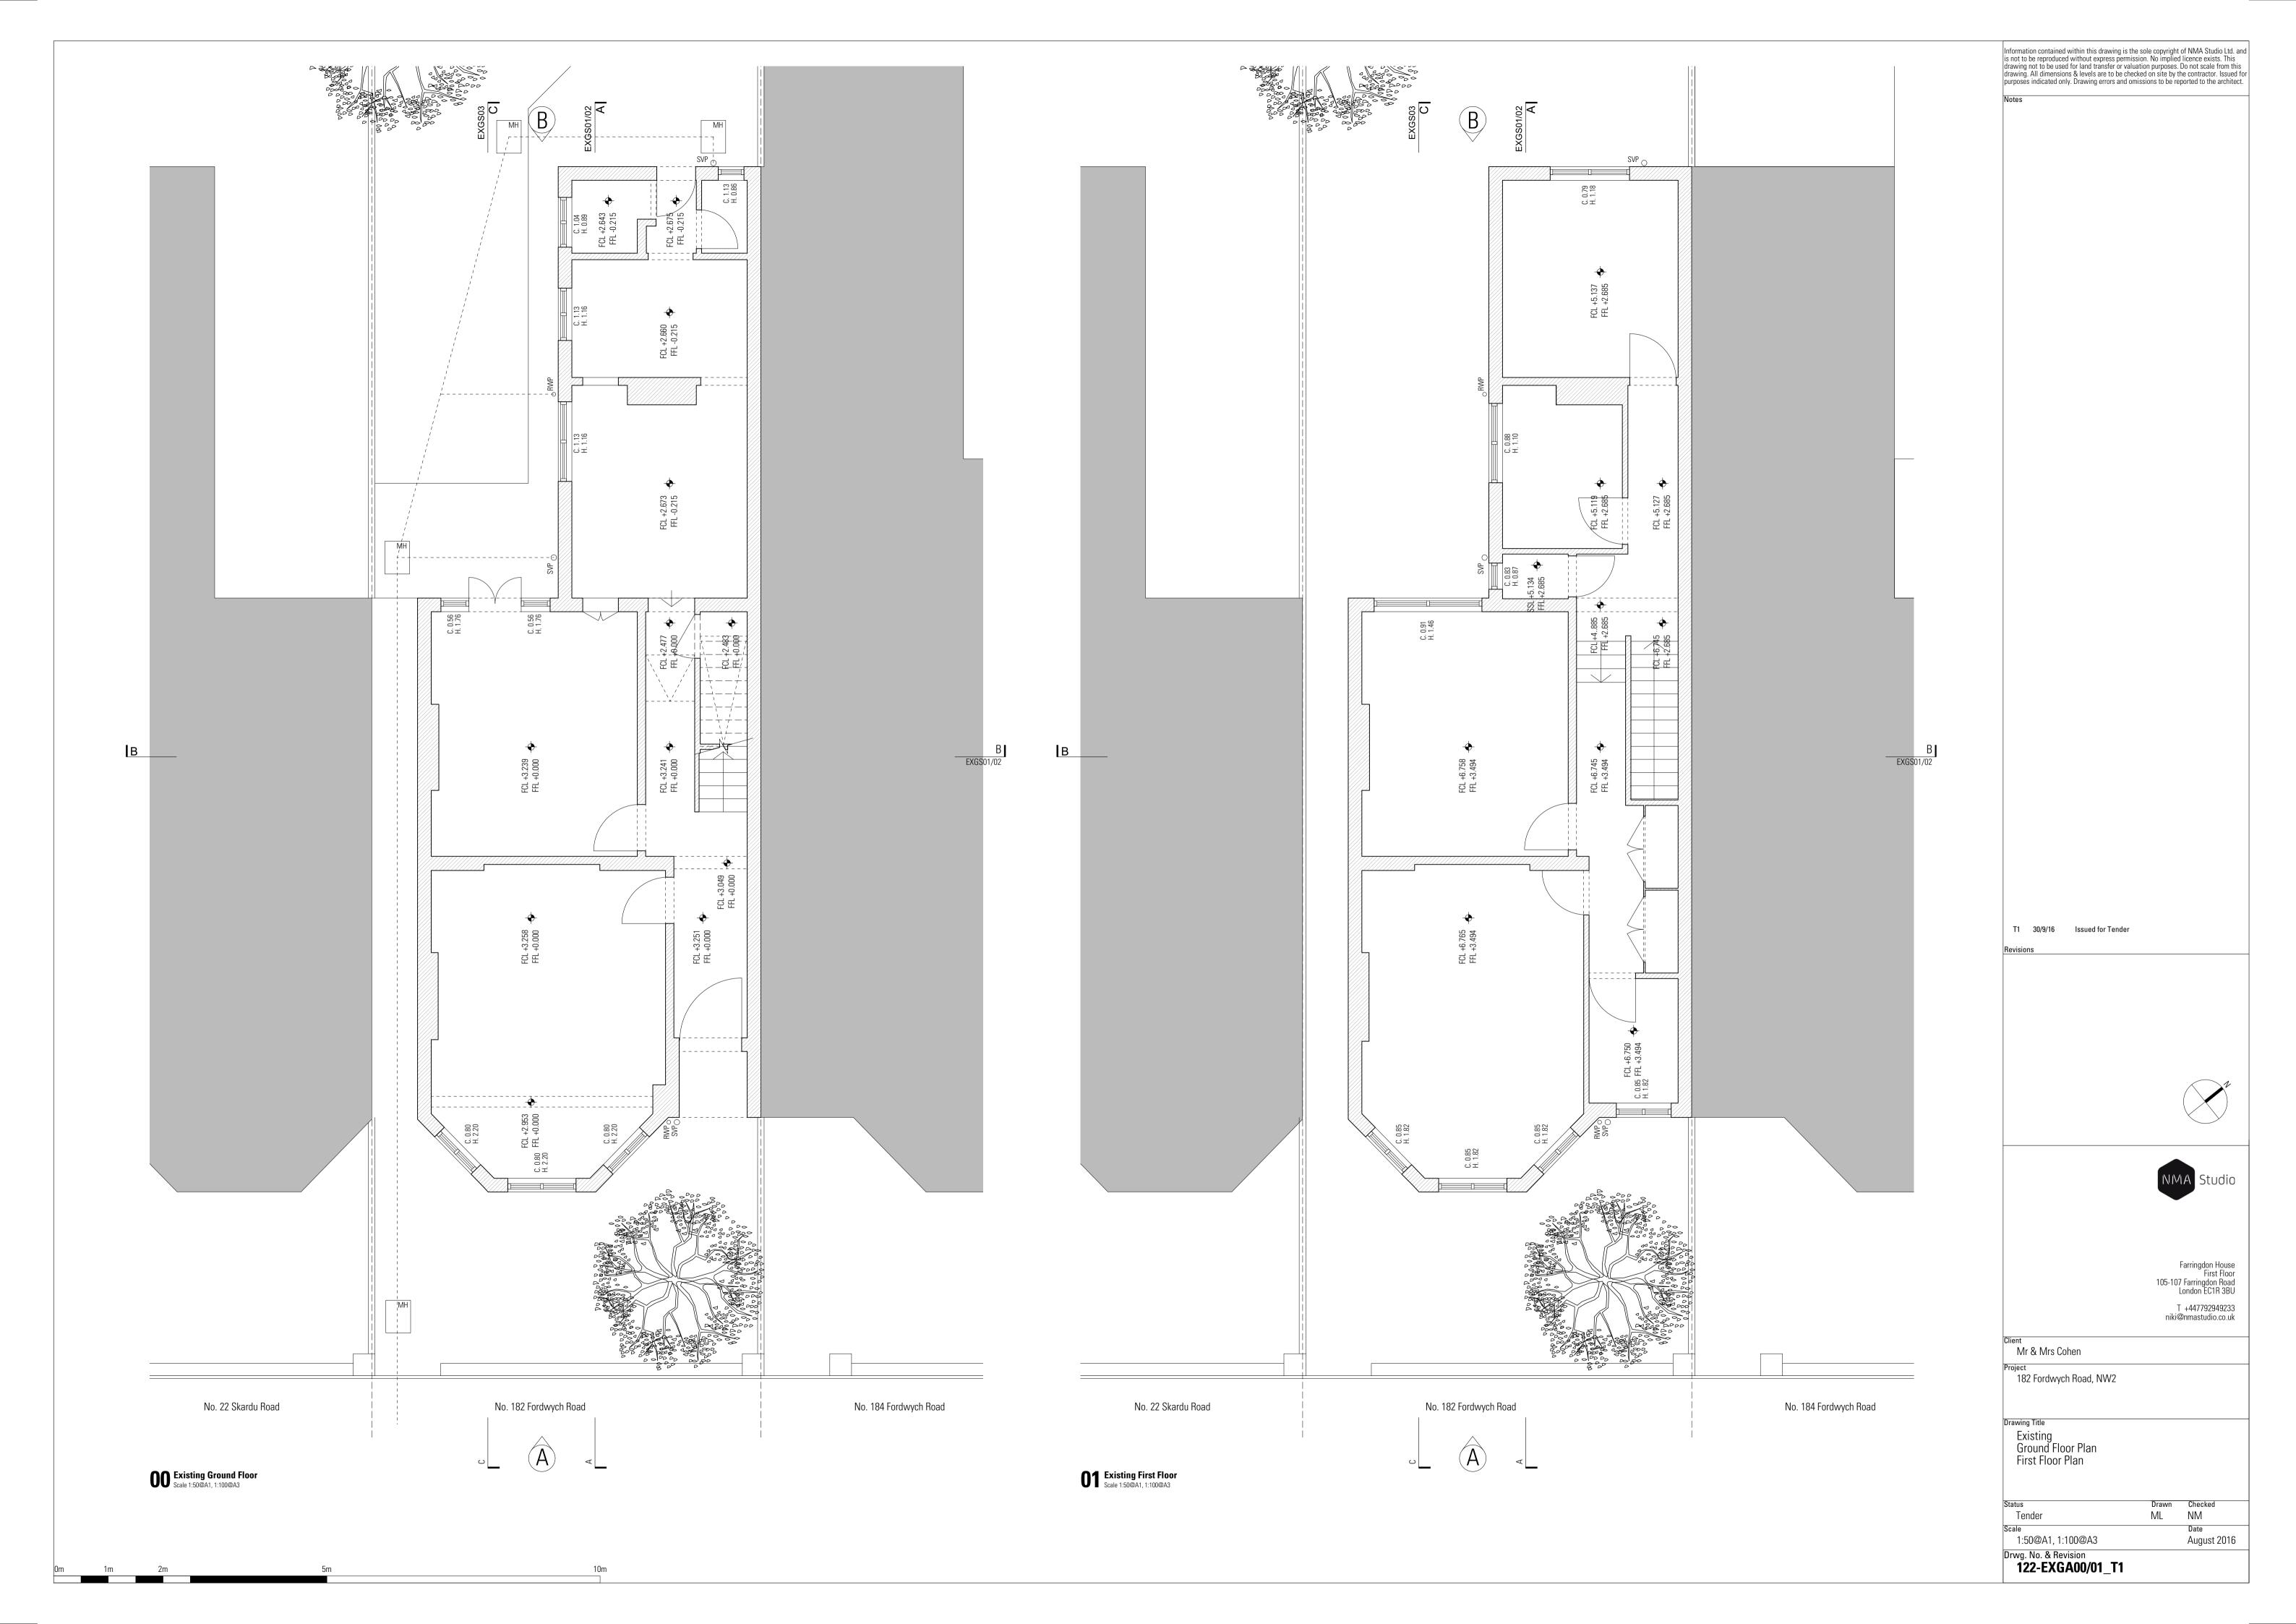

Information contained within this drawing is the sole copyright of NMA Studio Ltd. and is not to be reproduced without express permission. No implied licence exists. This drawing not to be used for land transfer or valuation purposes. Do not scale from this drawing. All dimensions & levels are to be checked on site by the contractor. Issued for purposes indicated only. Drawing errors and omissions to be reported to the architect. T1 30/9/16 Issued for Tender Farringdon House First Floor 105-107 Farringdon Road London EC1R 3BU T +447792949233 niki@nmastudio.co.uk Client Mr & Mrs Cohen 182 Fordwych Road, NW2 Drawing Title
Existing
Front Elevation
Rear Elevation