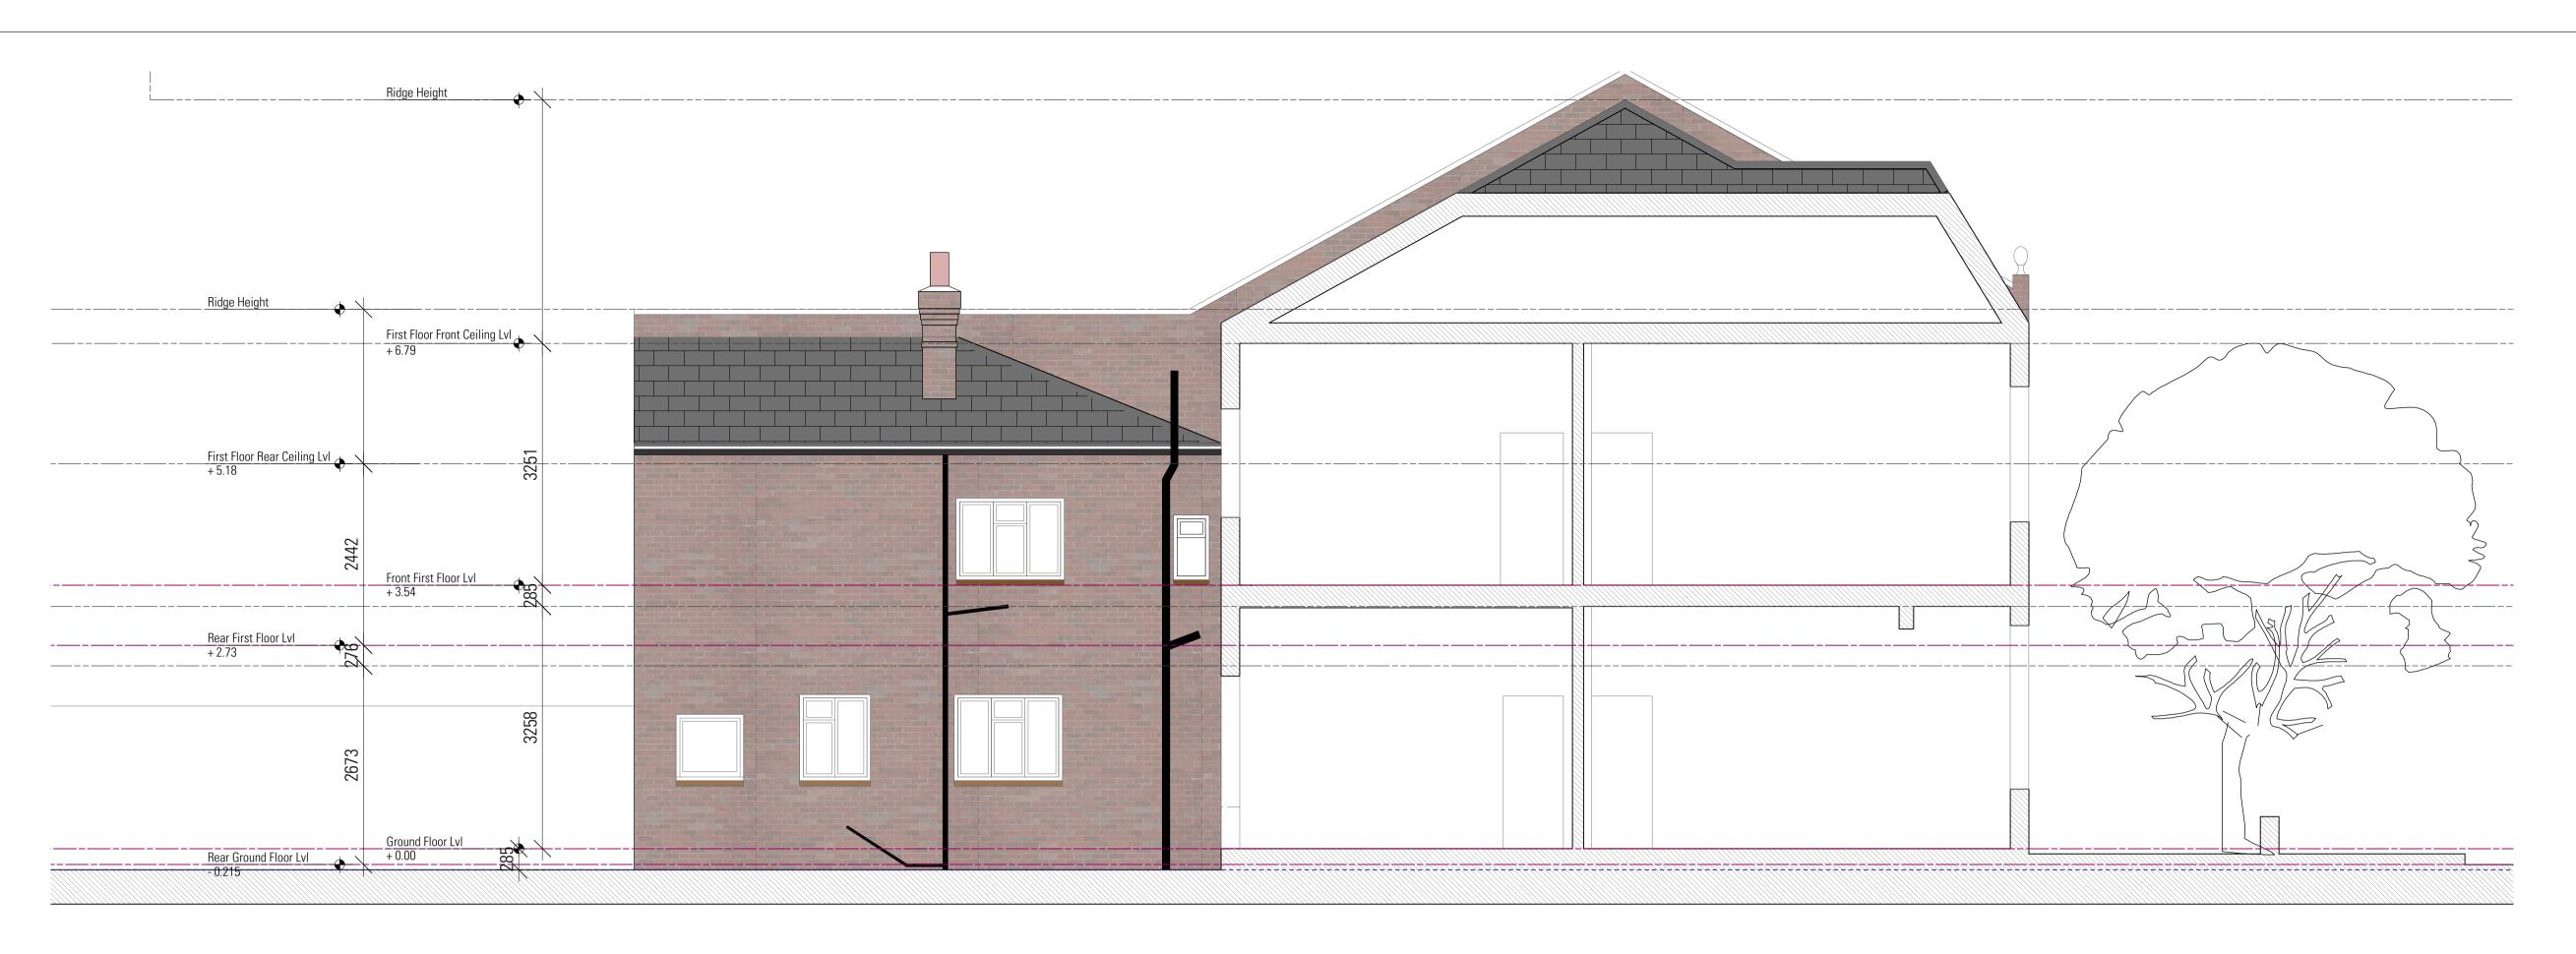

Drawn Checked ML NM

August 2016

Tender

1:50@A1, 1:100@A3

Drwg. No. & Revision 122-EXGE01/02\_T1

**O3** Existing Section CC Scale 1:50@A1, 1:100@A3

T1 30/9/16 Issued for Tender

Information contained within this drawing is the sole copyright of NMA Studio Ltd. and is not to be reproduced without express permission. No implied licence exists. This drawing not to be used for land transfer or valuation purposes. Do not scale from this drawing. All dimensions & levels are to be checked on site by the contractor. Issued for purposes indicated only. Drawing errors and omissions to be reported to the architect.

Farringdon House First Floor 105-107 Farringdon Road London EC1R 3BU

T +447792949233 niki@nmastudio.co.uk

Client Mr & Mrs Cohen

Project 182 Fordwych Road, NW2

Drawing Title
Existing
Section CC

Drawn Checked ML NM Status Tender Scale 1:50@A1, 1:100@A3 Drwg. No. & Revision 122-EXGS03\_T1 Date August 2016