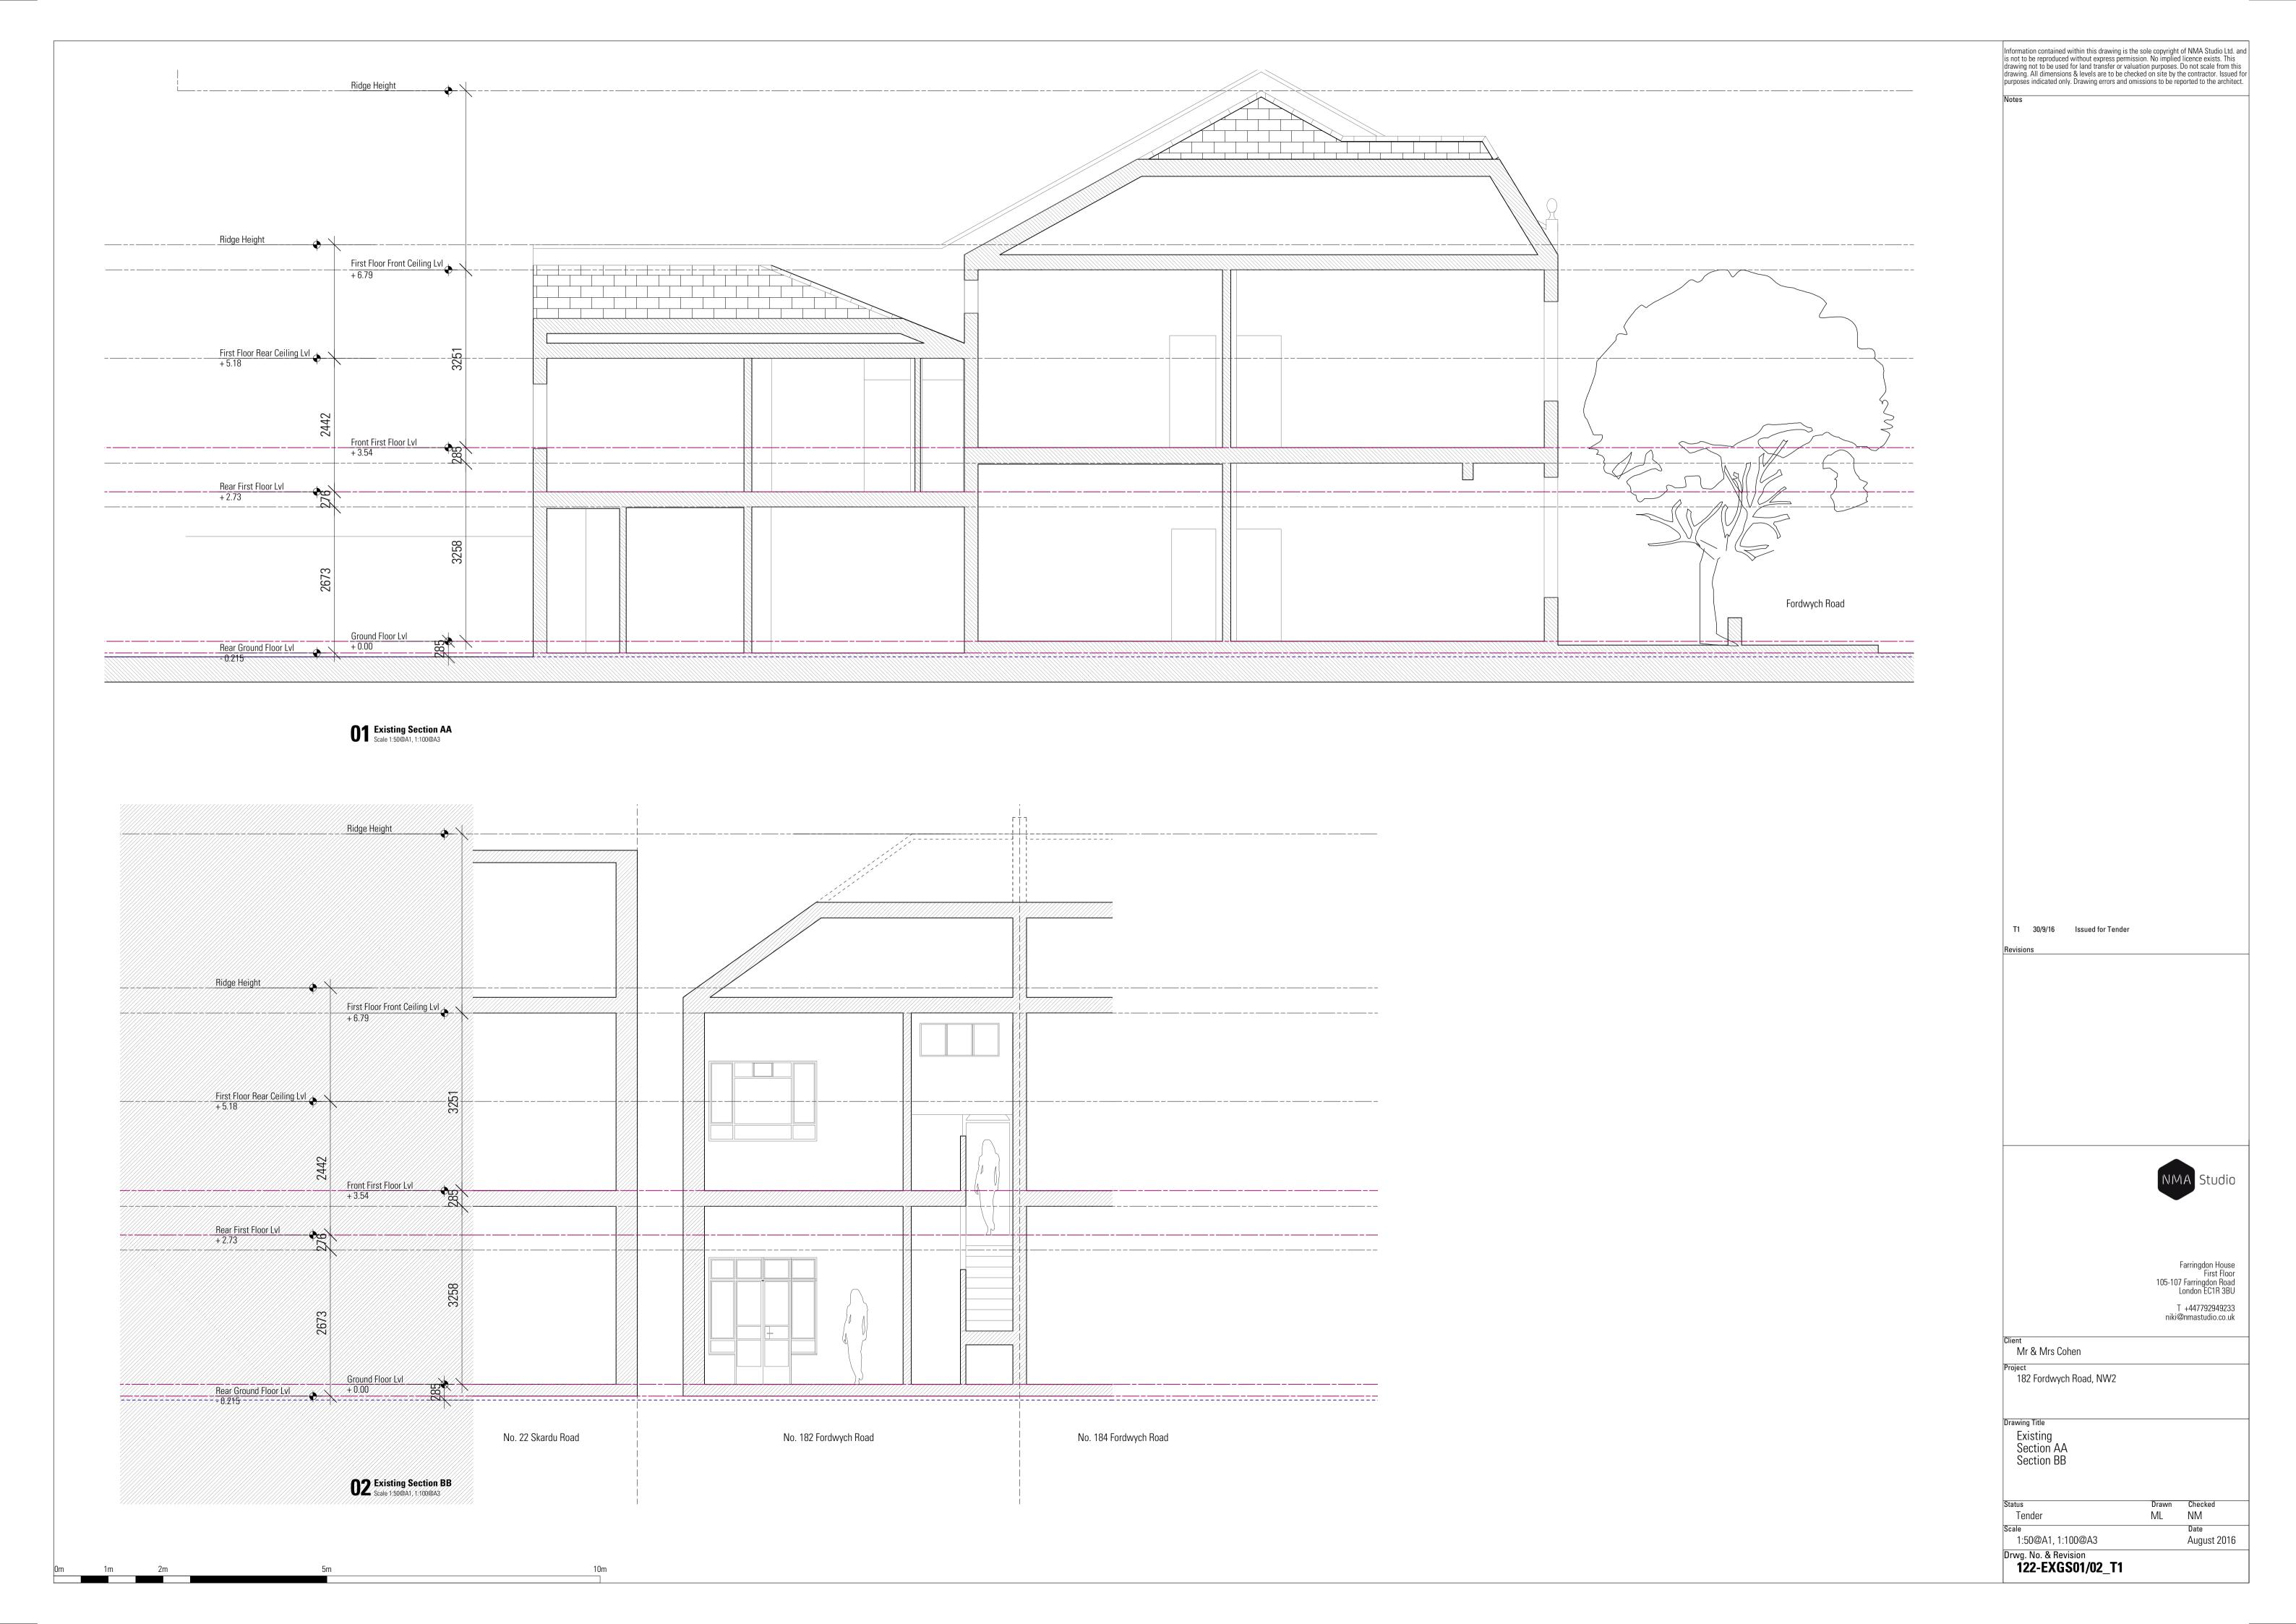

Drawn Checked ML NM

August 2016

Tender

1:50@A1, 1:100@A3

Drwg. No. & Revision 122-EXGE01/02\_T1

**O3** Existing Section CC Scale 1:50@A1, 1:100@A3

T1 30/9/16 Issued for Tender

Information contained within this drawing is the sole copyright of NMA Studio Ltd. and is not to be reproduced without express permission. No implied licence exists. This drawing not to be used for land transfer or valuation purposes. Do not scale from this drawing. All dimensions & levels are to be checked on site by the contractor. Issued for purposes indicated only. Drawing errors and omissions to be reported to the architect.

Farringdon House First Floor 105-107 Farringdon Road London EC1R 3BU

T +447792949233 niki@nmastudio.co.uk

Client Mr & Mrs Cohen

Project 182 Fordwych Road, NW2

Drawing Title
Existing
Section CC

Drawn Checked ML NM Status Tender Scale 1:50@A1, 1:100@A3 Drwg. No. & Revision 122-EXGS03\_T1 Date August 2016