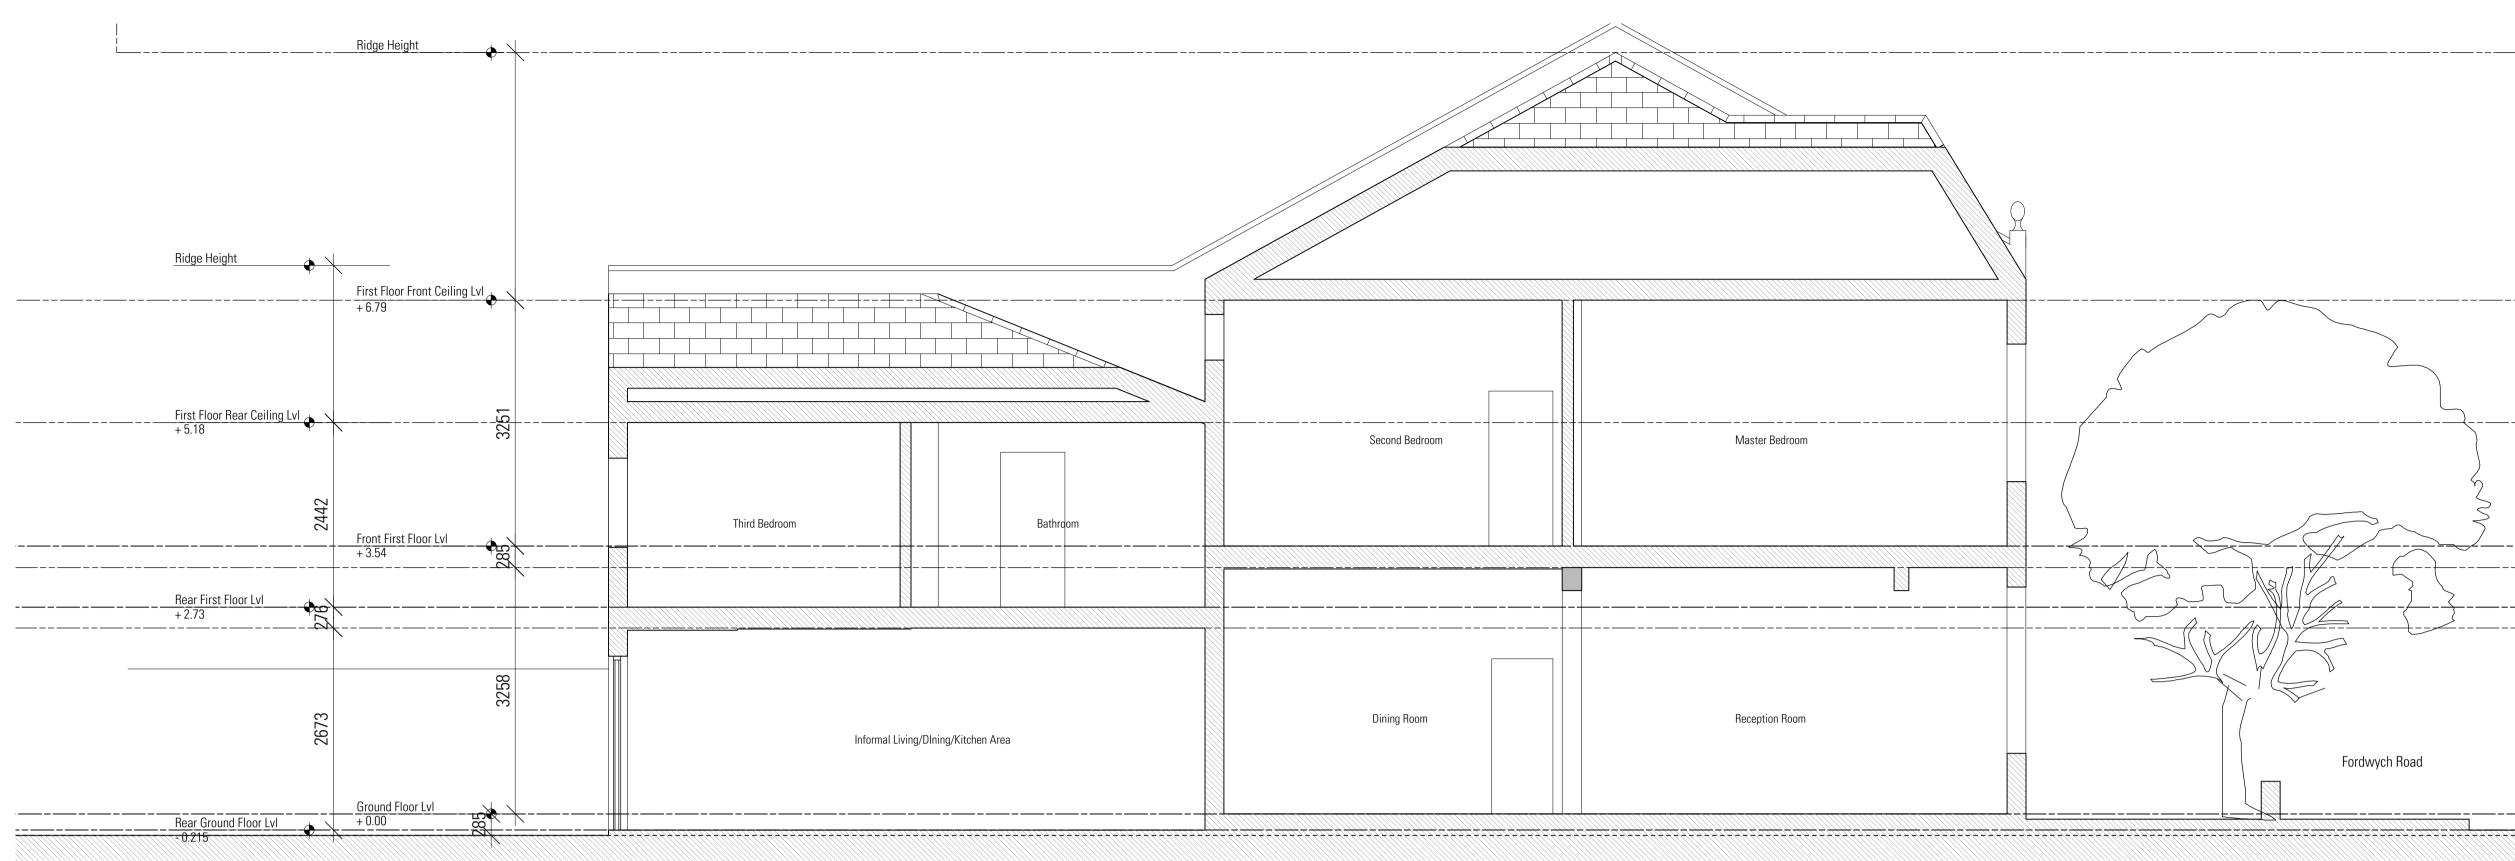

**D1** Existing Section AA Scale 1:50@A1, 1:100@A3

| Hallway |  |
|---------|--|
|         |  |
|         |  |
|         |  |

No. 184 Fordwych Road

**03** Existing Section CC Scale 1:50@A1, 1:100@A3

5m

10m