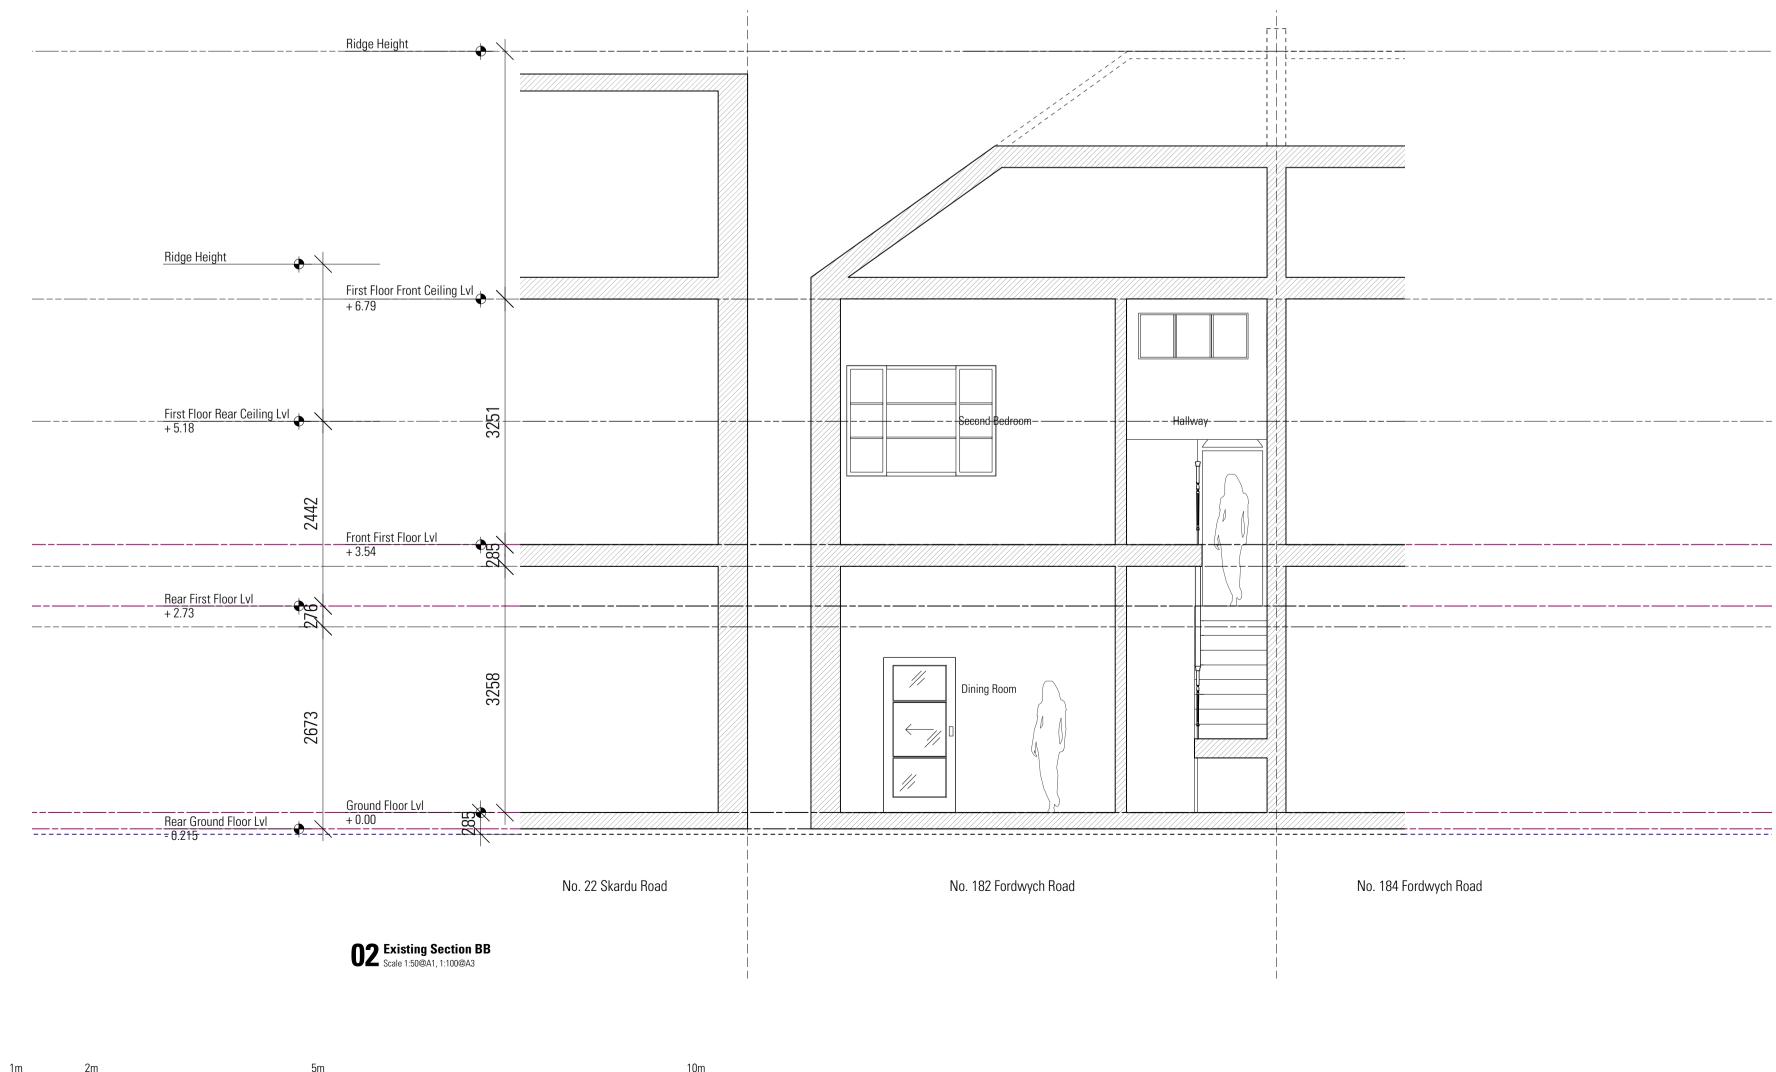

**D1** Existing Section AA Scale 1:50@A1, 1:100@A3

| Hallway |  |
|---------|--|
|         |  |
|         |  |
|         |  |

No. 184 Fordwych Road

**03** Existing Section CC Scale 1:50@A1, 1:100@A3

5m

10m