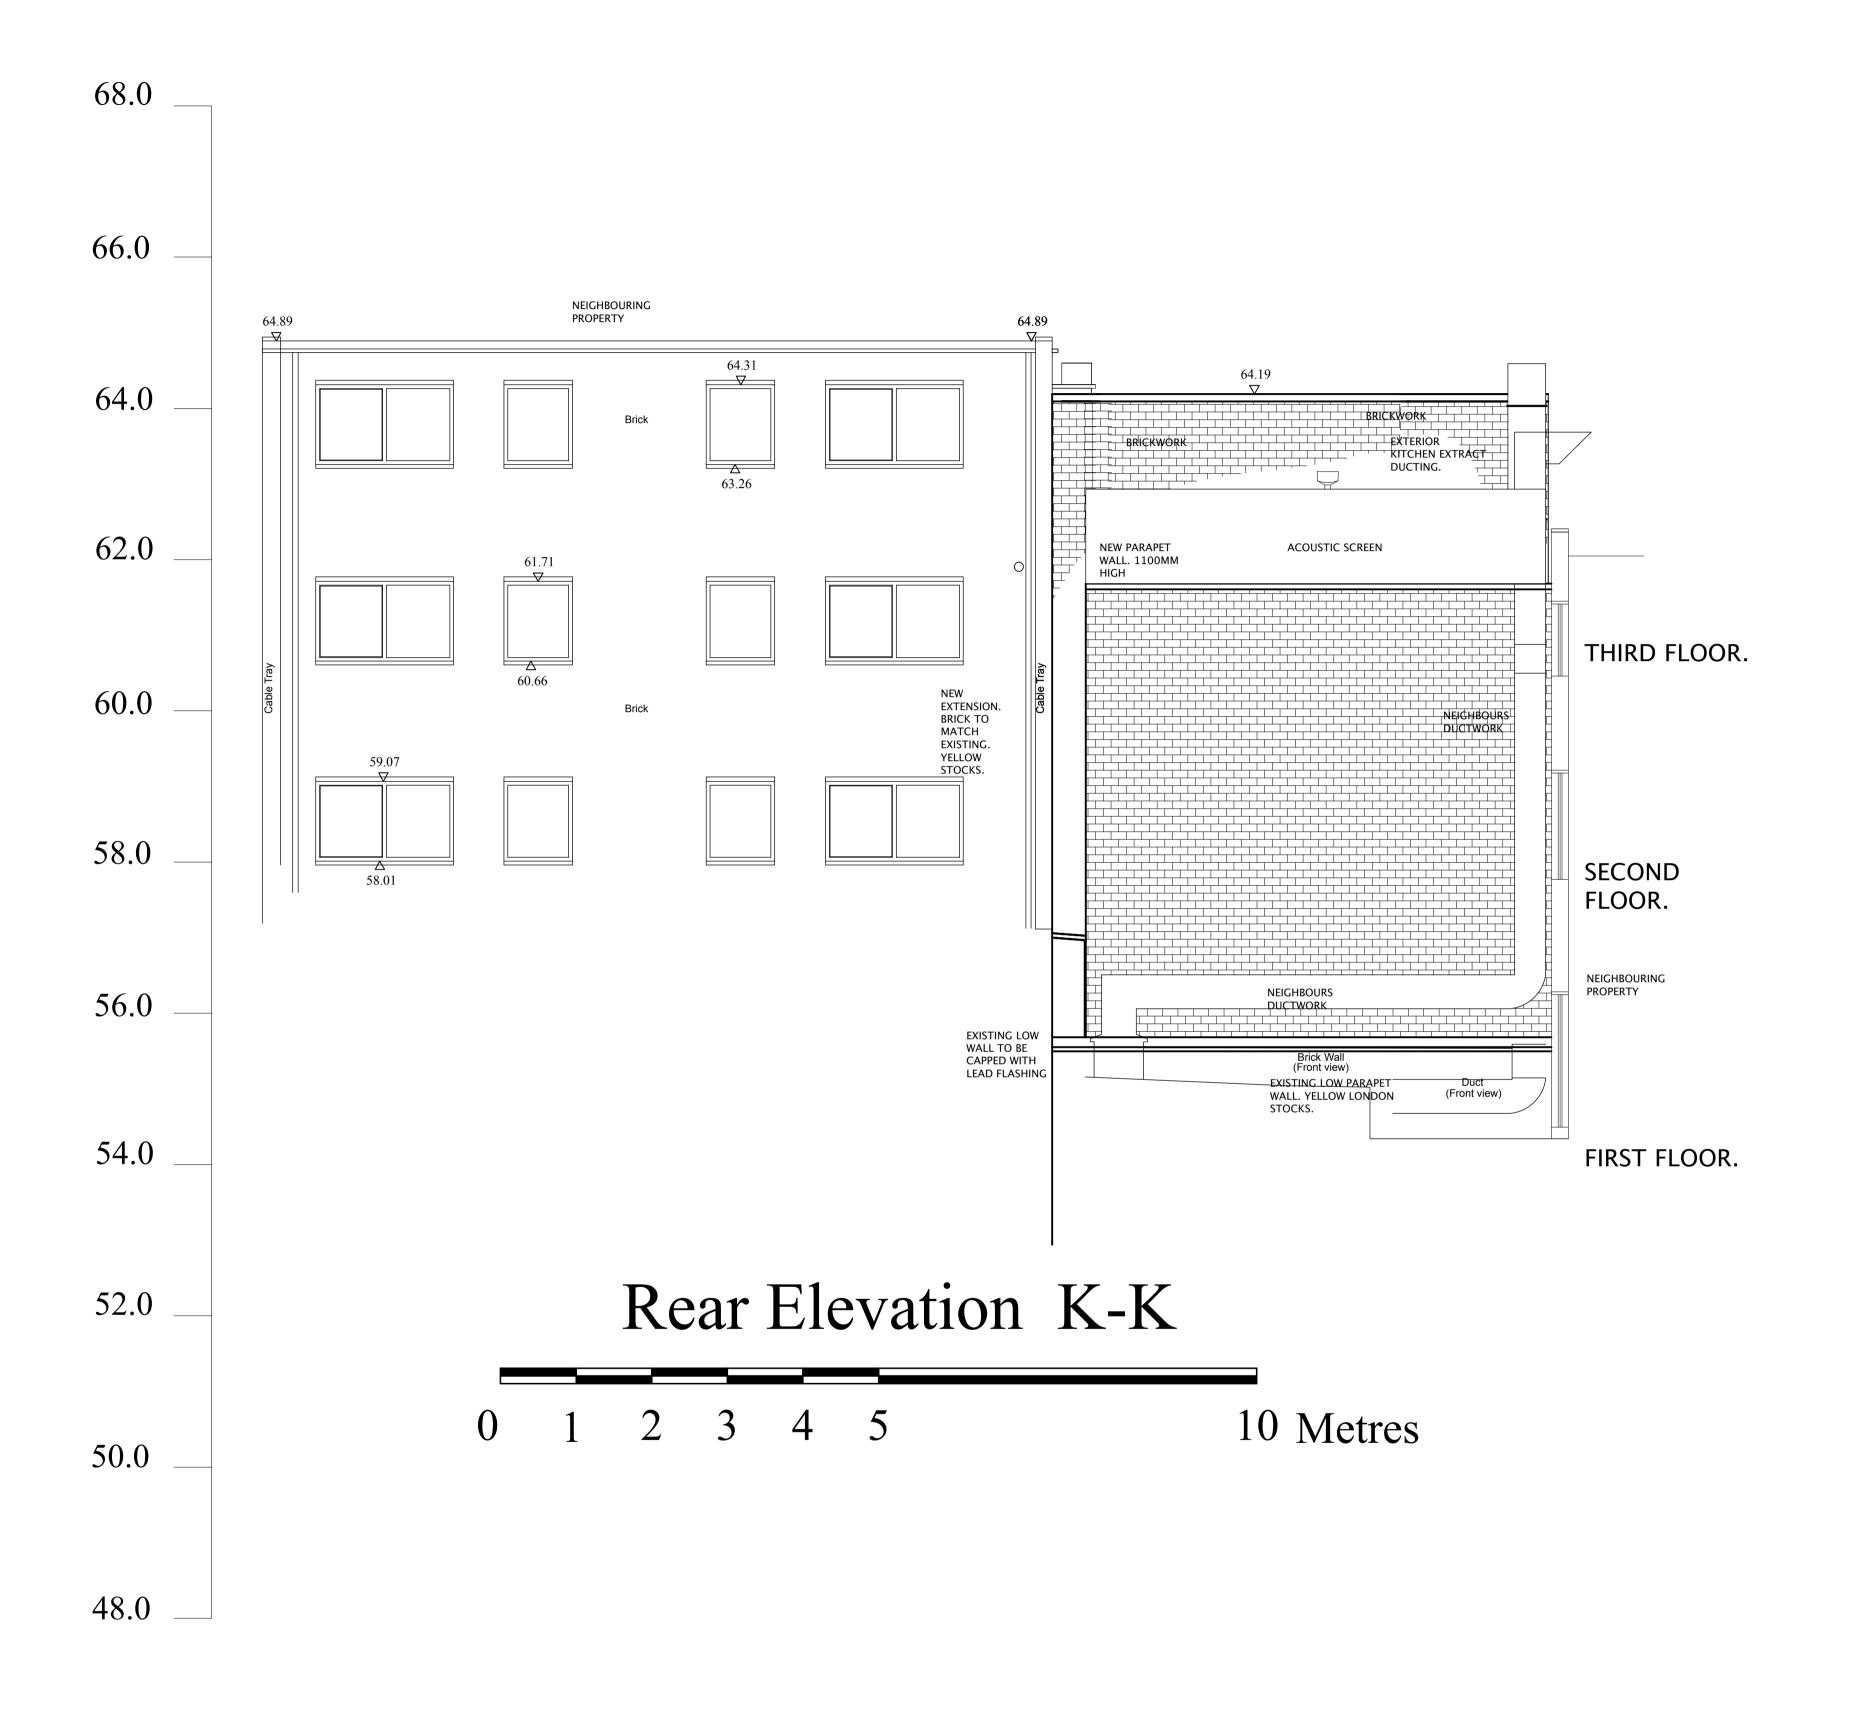

## proposed

REVISION A :- 26.09.2106 ADDITIONAL EXTRACT DUCTING AND ACOUSTIC SCREEN SHOWN.

| North       | Scale 1:50 AT A1 | Drawn by   | THE FITZROY TAVERN. 16 Charlotte Street, London, W1T 2NA  Drawing Title PROPOSED REAR ELEVATION KI | K        | Samuel Smith ARCHITECTS DEPARTMENT THE OLD BREWERY TADCASTER |
|-------------|------------------|------------|----------------------------------------------------------------------------------------------------|----------|--------------------------------------------------------------|
| Project No. | Date MAY 2014    | Checked by | Drawing No. P057                                                                                   | Revision | LS24 9SB<br>TEL:01937 832225 FAX:01937 839229                |
|             | 1717 (1 2014     |            | 1 007                                                                                              |          |                                                              |