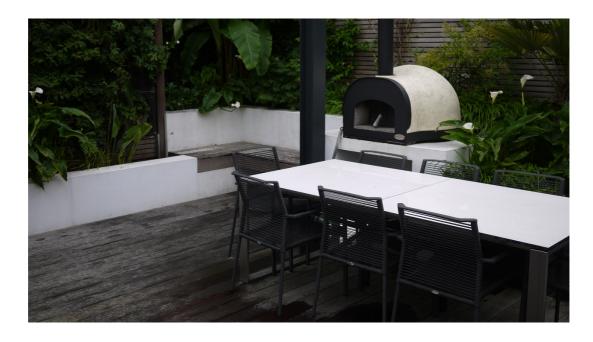

#### 1.07 Looking North at family area with seating beneath steel pergola.

1.08

NB: The fixed corner seat centre of photo allows access behind the living wall to pumping equipment/plant and general storage.