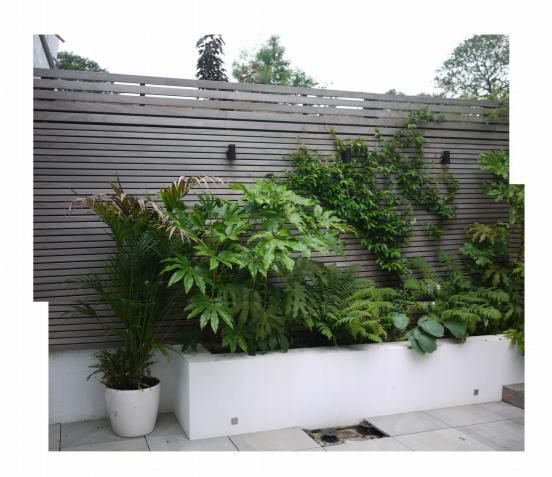

1.03 Area for proposed new planter outside glazed sliding doors (approx 6m2).

1.04 Looking North West at reinstated living wall and water feature at rear boundary .

| Project 1605: Existing Rear Garden - Photo Document |                                               |  |
|-----------------------------------------------------|-----------------------------------------------|--|
| Location                                            | 8 Antrim Grove, Belsize Park, London, NW3 4XR |  |
| Proposal                                            | Garden Design                                 |  |
| Application Reference                               | 2016/0950/P                                   |  |
| Date / Page                                         | August 2016 / Page 3 of 5                     |  |