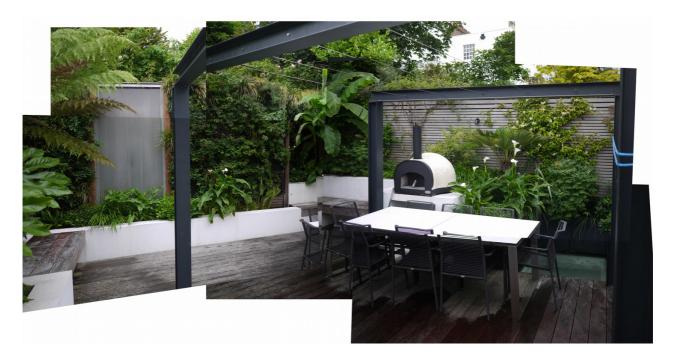

#### 1.07 Looking North at family area with seating beneath steel pergola.

1.08

NB: The fixed corner seat centre of photo allows access behind the living wall to pumping equipment/plant and general storage.