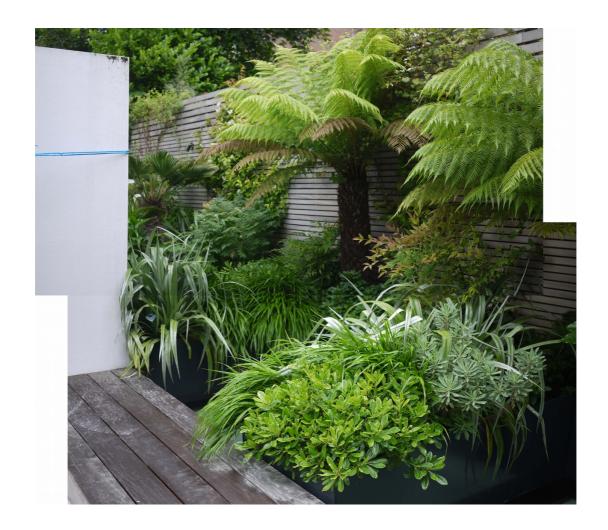

# 1.05 Looking North at right side boundary fence.

| Project 1605: Existing Rear Garden - Photo Document |                                               |
|-----------------------------------------------------|-----------------------------------------------|
| Location                                            | 8 Antrim Grove, Belsize Park, London, NW3 4XR |
| Proposal                                            | Garden Design                                 |
| Application Reference                               | 2016/0950/P                                   |
| Date / Page                                         | August 2016 / Page 4 of 5                     |