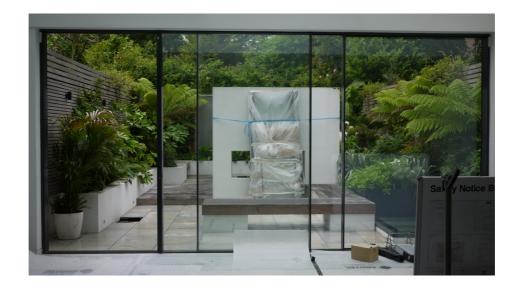

1.03 Area for proposed new planter outside glazed sliding doors (approx 6m2).

1.04 Looking North West at reinstated living wall and water feature at rear boundary .

| Project 1605: Existing Rear Garden - Photo Document |                                               |  |
|-----------------------------------------------------|-----------------------------------------------|--|
| Location                                            | 8 Antrim Grove, Belsize Park, London, NW3 4XR |  |
| Proposal                                            | Garden Design                                 |  |
| Application Reference                               | 2016/0950/P                                   |  |
| Date / Page                                         | August 2016 / Page 3 of 5                     |  |