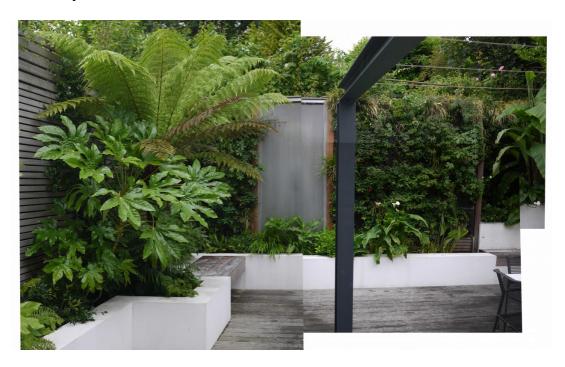

#### 1.07 Looking North at family area with seating beneath steel pergola.

1.08

NB: The fixed corner seat centre of photo allows access behind the living wall to pumping equipment/plant and general storage.