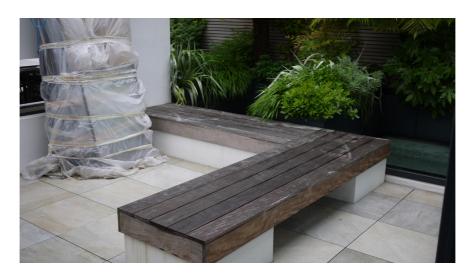

#### 1.07 Looking North at family area with seating beneath steel pergola.

1.08

NB: The fixed corner seat centre of photo allows access behind the living wall to pumping equipment/plant and general storage.