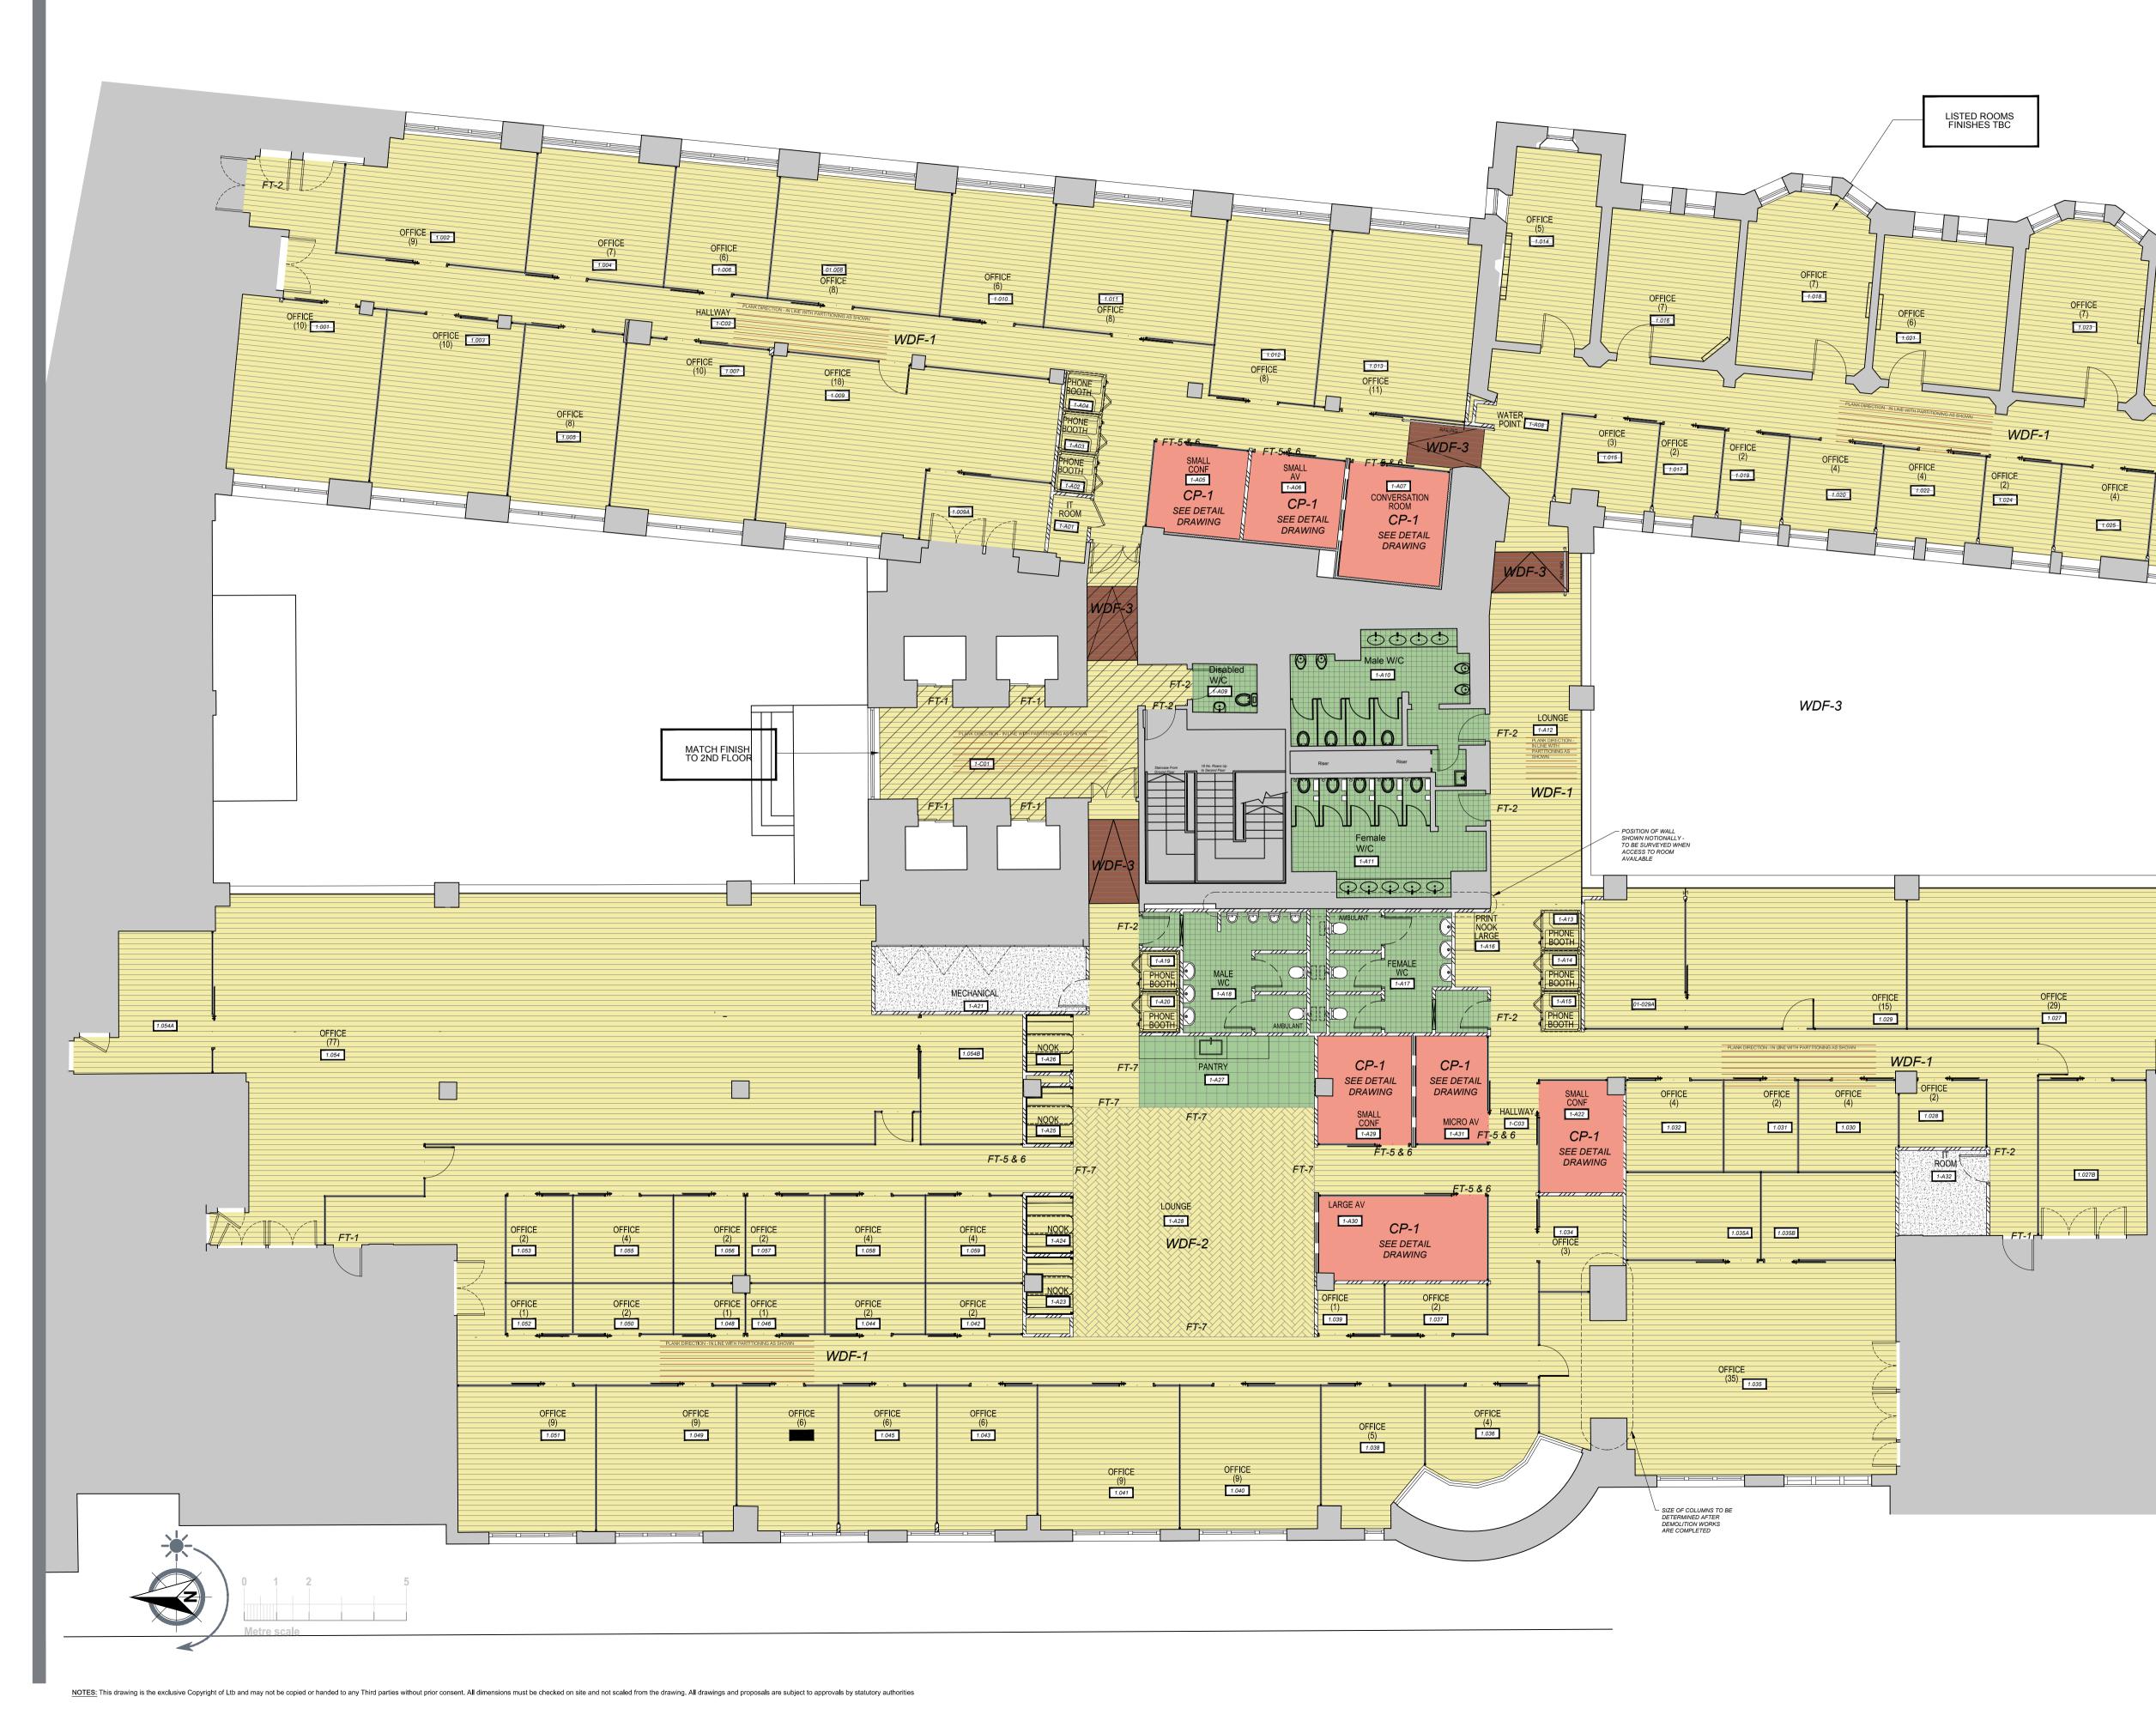

|                        | some sym                                                                                                                 | pois may not                                                                                                                                                                                                                                                                                                                                    | appear on th                                    | e layout pla                   | n                                |  |
|------------------------|--------------------------------------------------------------------------------------------------------------------------|-------------------------------------------------------------------------------------------------------------------------------------------------------------------------------------------------------------------------------------------------------------------------------------------------------------------------------------------------|-------------------------------------------------|--------------------------------|----------------------------------|--|
|                        |                                                                                                                          | WDF-1 - E                                                                                                                                                                                                                                                                                                                                       | Engineered                                      | Timber F                       | loor                             |  |
|                        |                                                                                                                          |                                                                                                                                                                                                                                                                                                                                                 | Engineered<br>Ierringbone                       |                                | loor                             |  |
|                        |                                                                                                                          | <b>WDF-3</b> - Engineered Timber Floor to ramps. Stained to colour as contrast to denote change in level                                                                                                                                                                                                                                        |                                                 |                                |                                  |  |
|                        |                                                                                                                          | <b>BM1</b> - Bar                                                                                                                                                                                                                                                                                                                                | rier mat                                        |                                |                                  |  |
|                        |                                                                                                                          | <b>CP-1a, b, c</b> etc - Carpet (tile)<br>SEE FINISHES SCHEDULE FOR ACTUAL<br>DETAILS PER ROOM                                                                                                                                                                                                                                                  |                                                 |                                |                                  |  |
|                        |                                                                                                                          | <b>CP-2a, b, c</b> etc - Carpet (tile)<br>SEE FINISHES SCHEDULE FOR ACTUAL<br>DETAILS PER ROOM                                                                                                                                                                                                                                                  |                                                 |                                |                                  |  |
| OFFICE<br>(4)<br>Proze |                                                                                                                          | VT-1 - Loose lay vinyl.<br>ply underneath to level TBC                                                                                                                                                                                                                                                                                          |                                                 |                                |                                  |  |
|                        |                                                                                                                          | <b>VT-2</b> - Anti-Static tile<br>Loose lay vinyl tile to allow access.                                                                                                                                                                                                                                                                         |                                                 |                                |                                  |  |
|                        |                                                                                                                          | VT-3 - Inset vinyl to floor boxes.<br>See LLS Design Intent drawing for locations.                                                                                                                                                                                                                                                              |                                                 |                                |                                  |  |
| T-2                    |                                                                                                                          | CC - Concre                                                                                                                                                                                                                                                                                                                                     | te Flooring                                     |                                |                                  |  |
|                        |                                                                                                                          | <b>CT-1</b> - Ceramic floor tiles<br>SEE SEPARATE DETAIL DRAWINGS.                                                                                                                                                                                                                                                                              |                                                 |                                |                                  |  |
|                        |                                                                                                                          | FLOORING <sup>-</sup>                                                                                                                                                                                                                                                                                                                           | ТВС                                             |                                |                                  |  |
|                        | Minimal or no works to these areas.<br>Notes shown in red.                                                               |                                                                                                                                                                                                                                                                                                                                                 |                                                 |                                |                                  |  |
|                        | FT-2<br>FT-3<br>FT-4<br>FT-5<br>FT-6                                                                                     | <ul> <li>FT-2 Main floor trim.</li> <li>FT-3 Expansion trim to perimeter of timber flooring.</li> <li>FT-4 Transition trims various - see FS.</li> <li>FT-5 Partition floor track to doors. No additional flooring transition trim required. See detail Drawing.</li> <li>FT-6 Diminishing strip from timber to carpet - details TBC</li> </ul> |                                                 |                                |                                  |  |
|                        | ST-1                                                                                                                     | Stair nosing                                                                                                                                                                                                                                                                                                                                    |                                                 |                                |                                  |  |
|                        | USE IN CONJUNCTION WITH FINISHES<br>SCHEDULE AND DETAIL DRAWINGS                                                         |                                                                                                                                                                                                                                                                                                                                                 |                                                 |                                |                                  |  |
| 1.0274                 |                                                                                                                          |                                                                                                                                                                                                                                                                                                                                                 |                                                 |                                |                                  |  |
|                        | B     Revised to addition numbering system       A     Survey adde See Revision       -     Drawing financial            | m & GA_ Rev. E<br>d & Client's u<br>n Register for<br>rst produce                                                                                                                                                                                                                                                                               | <sup>updates</sup><br>pdates -<br>details<br>ed | AN/GP<br>GP<br>DS              | 19.07.16<br>07.07.16<br>10.06.16 |  |
|                        | Rev       Descriptive amendments       Drawn by       Date         Pre-Design - Construction - As Built       PRE-DESIGN |                                                                                                                                                                                                                                                                                                                                                 |                                                 |                                |                                  |  |
|                        | Client                                                                                                                   |                                                                                                                                                                                                                                                                                                                                                 |                                                 |                                |                                  |  |
|                        | Client Contact                                                                                                           | Client Contact                                                                                                                                                                                                                                                                                                                                  |                                                 |                                |                                  |  |
|                        | Site Address<br>03 Waterhous                                                                                             | Site Address<br>03 Waterhouse Square - PHASE 2                                                                                                                                                                                                                                                                                                  |                                                 |                                |                                  |  |
|                        | Holborn Bars<br>London                                                                                                   |                                                                                                                                                                                                                                                                                                                                                 |                                                 |                                |                                  |  |
|                        | Drawing Title<br><b>1st Floor - Flo</b><br>Account Manager<br><b>Rob Gregory</b><br>Designer/ Senior T                   |                                                                                                                                                                                                                                                                                                                                                 |                                                 | Managor                        |                                  |  |
|                        |                                                                                                                          |                                                                                                                                                                                                                                                                                                                                                 | untel / Ma<br>awn by                            | rtin Leep                      | er<br>awing Date                 |  |
|                        | Scale                                                                                                                    | Dre                                                                                                                                                                                                                                                                                                                                             |                                                 |                                | 6/2016                           |  |
|                        |                                                                                                                          |                                                                                                                                                                                                                                                                                                                                                 | DS                                              | Detail                         | Revision                         |  |
|                        | Scale<br>1:100@A1                                                                                                        |                                                                                                                                                                                                                                                                                                                                                 | DS<br>Floor<br>01                               |                                |                                  |  |
|                        | Scale<br>1:100@A1<br>Contract Number                                                                                     | Building                                                                                                                                                                                                                                                                                                                                        | DS<br>Floor                                     | Detail<br><b>FF</b><br>Holborn | Revision<br>B                    |  |

FLOOR FINISHES LAYOUT LEGEND

Symbols shown are not to scale some symbols may not appear on the layout plan