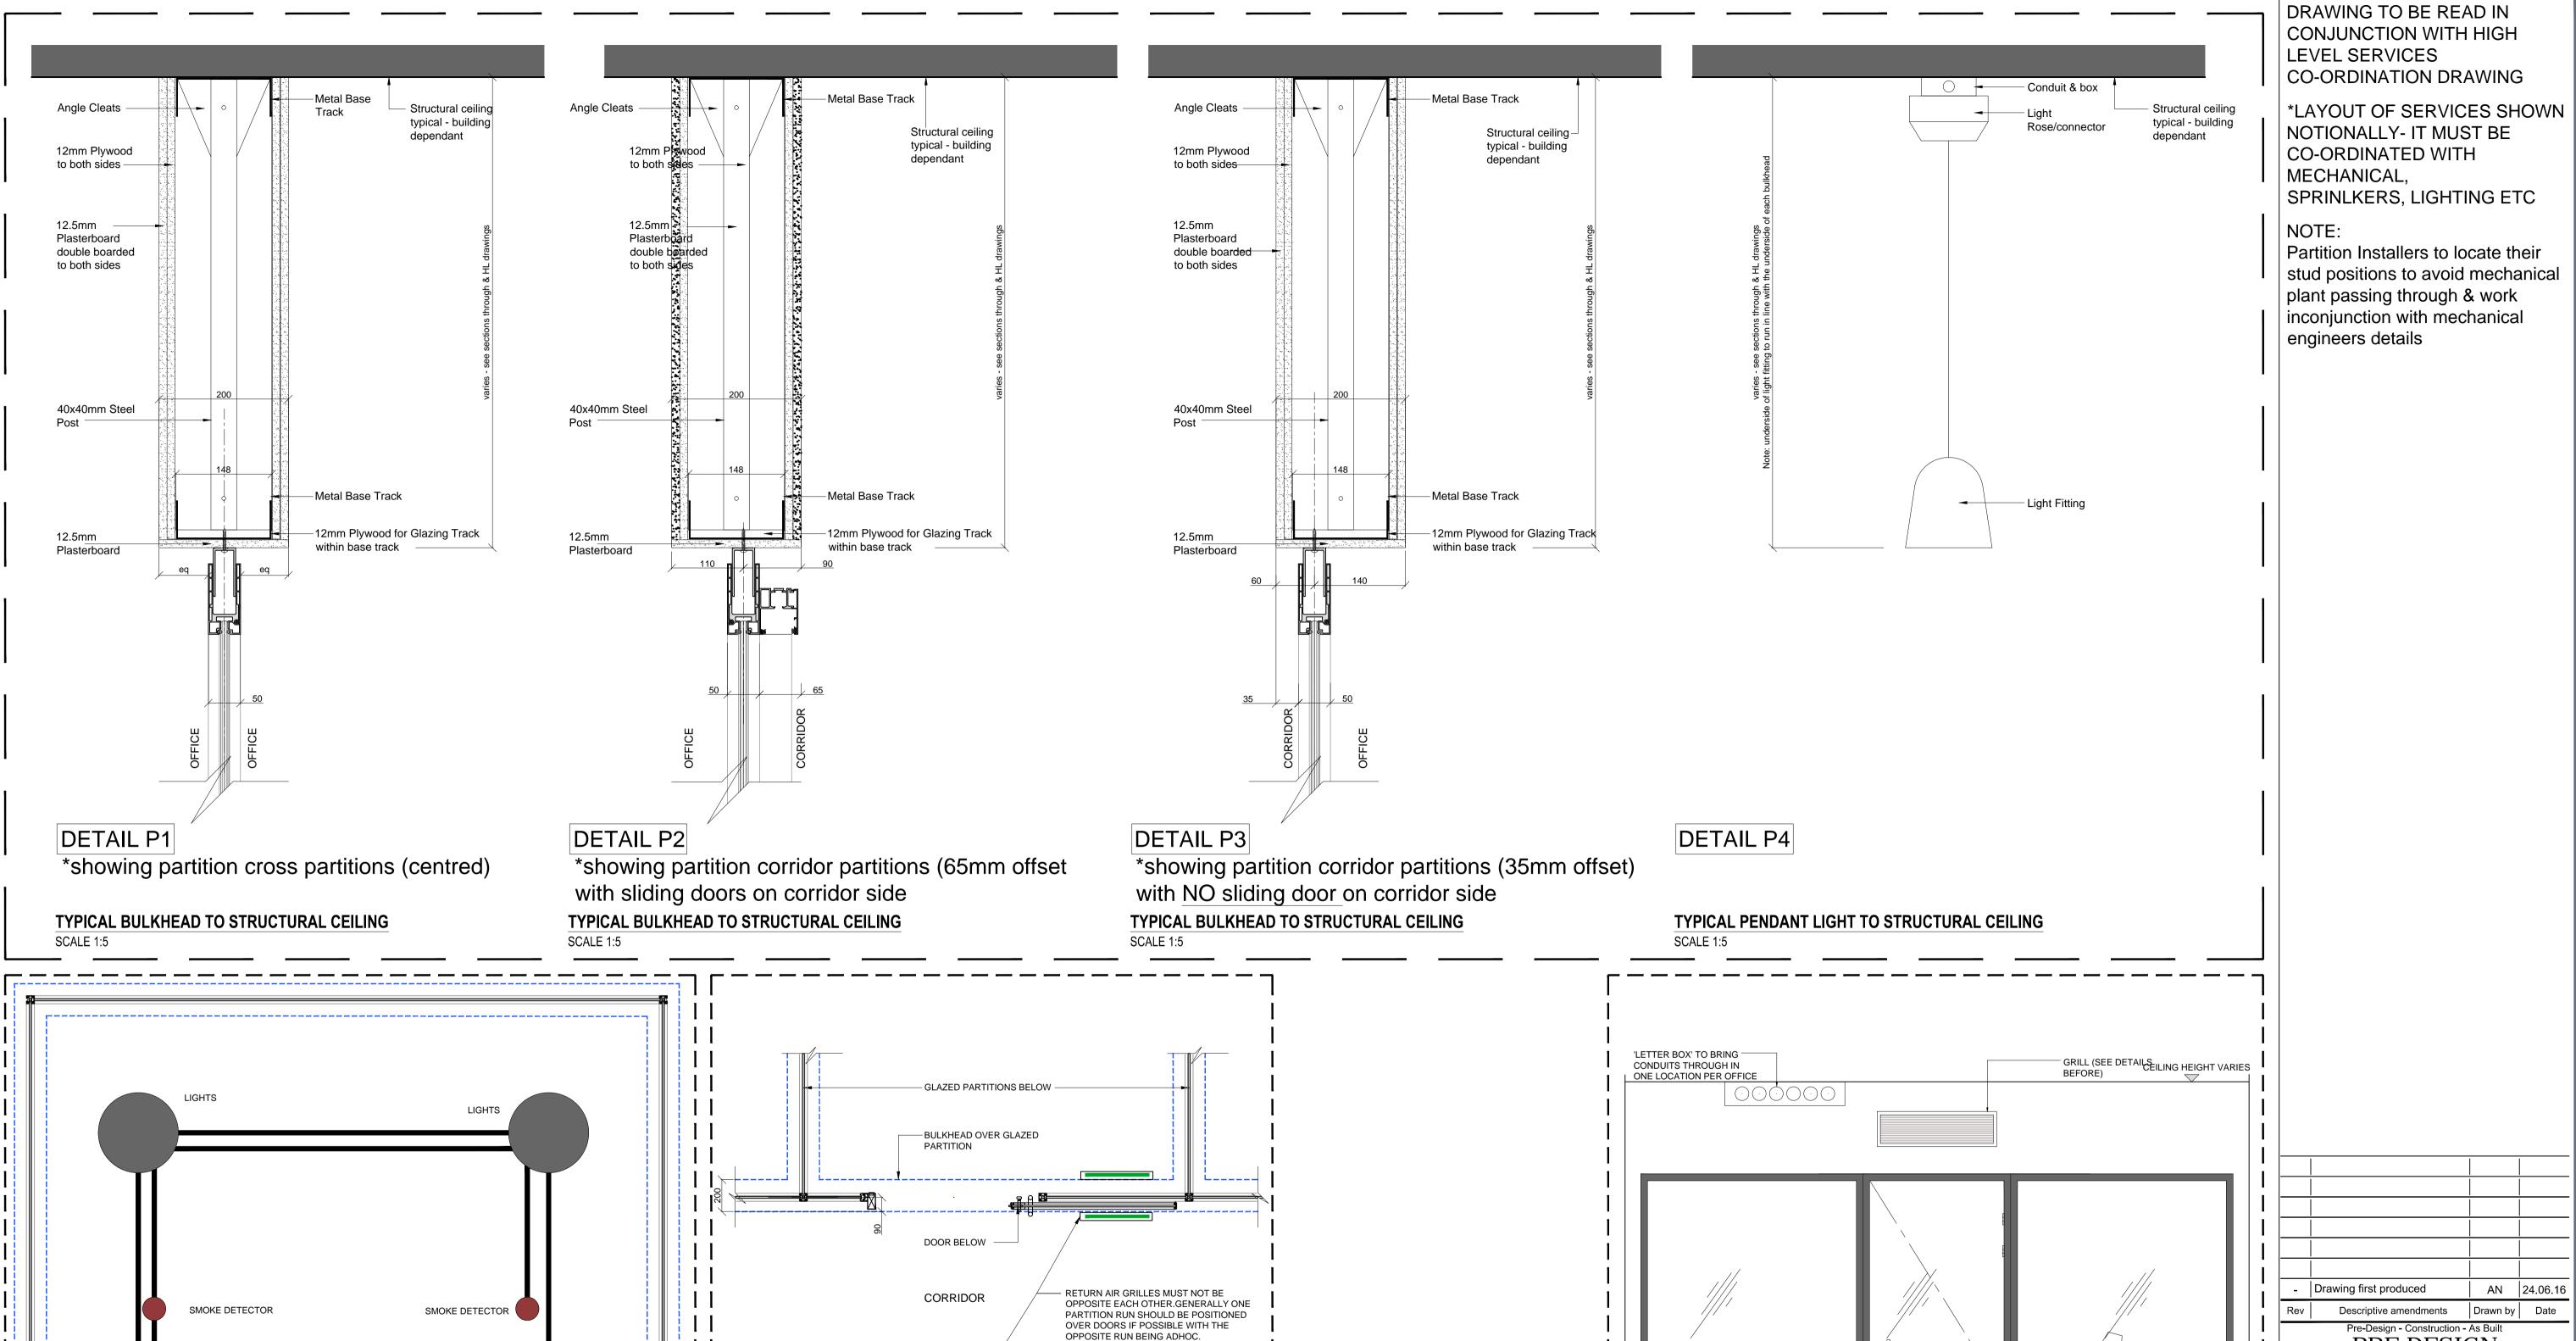

BULKHEAD OVER GLAZED -

GLAZED PARTITIONS BELOW

TYPICAL OFFICE BULKHEAD PLAN ( sliding door arrangement)

SCALE 1:20

PARTITION

'LETTER BOX' TO BRING

CONDUITS THROUGH IN

ONE LOCATION PER OFFICE

TYPICAL OFFICE IN PLAN VIEW TO SHOW CONDUIT ROUTES/CONCEPT

\_\_\_\_\_\_

NOTE: Mechanical Installers \_\_\_\_\_ to position their pipework within 300mm of the "closed up" bulkhead

BEFORE any holes are cut.

To facilitate Holes can then be cut

Indicative pipework shown -

Ceiling bulkhead

TYPICAL PIPEWORK PENETRATIONS

accurately

- Drawing first produced AN 24.06.16

Rev Descriptive amendments Drawn by Date

Pre-Design - Construction - As Built