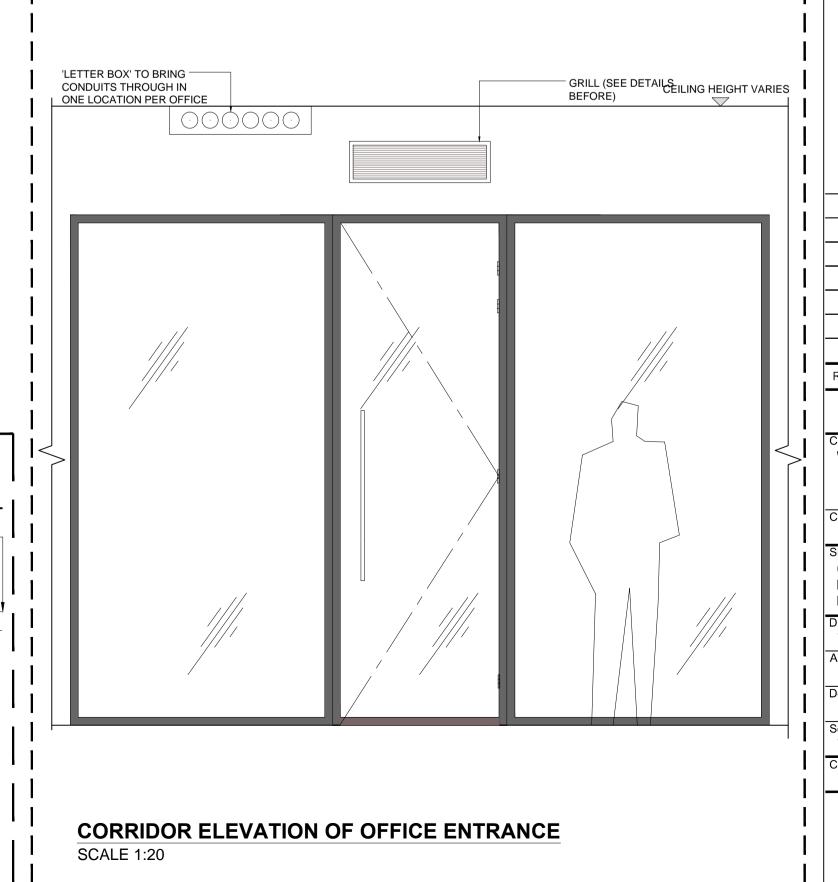

BULKHEAD OVER GLAZED -

GLAZED PARTITIONS BELOW

TYPICAL OFFICE BULKHEAD PLAN ( sliding door arrangement)

SCALE 1:20

PARTITION

'LETTER BOX' TO BRING

CONDUITS THROUGH IN

ONE LOCATION PER OFFICE