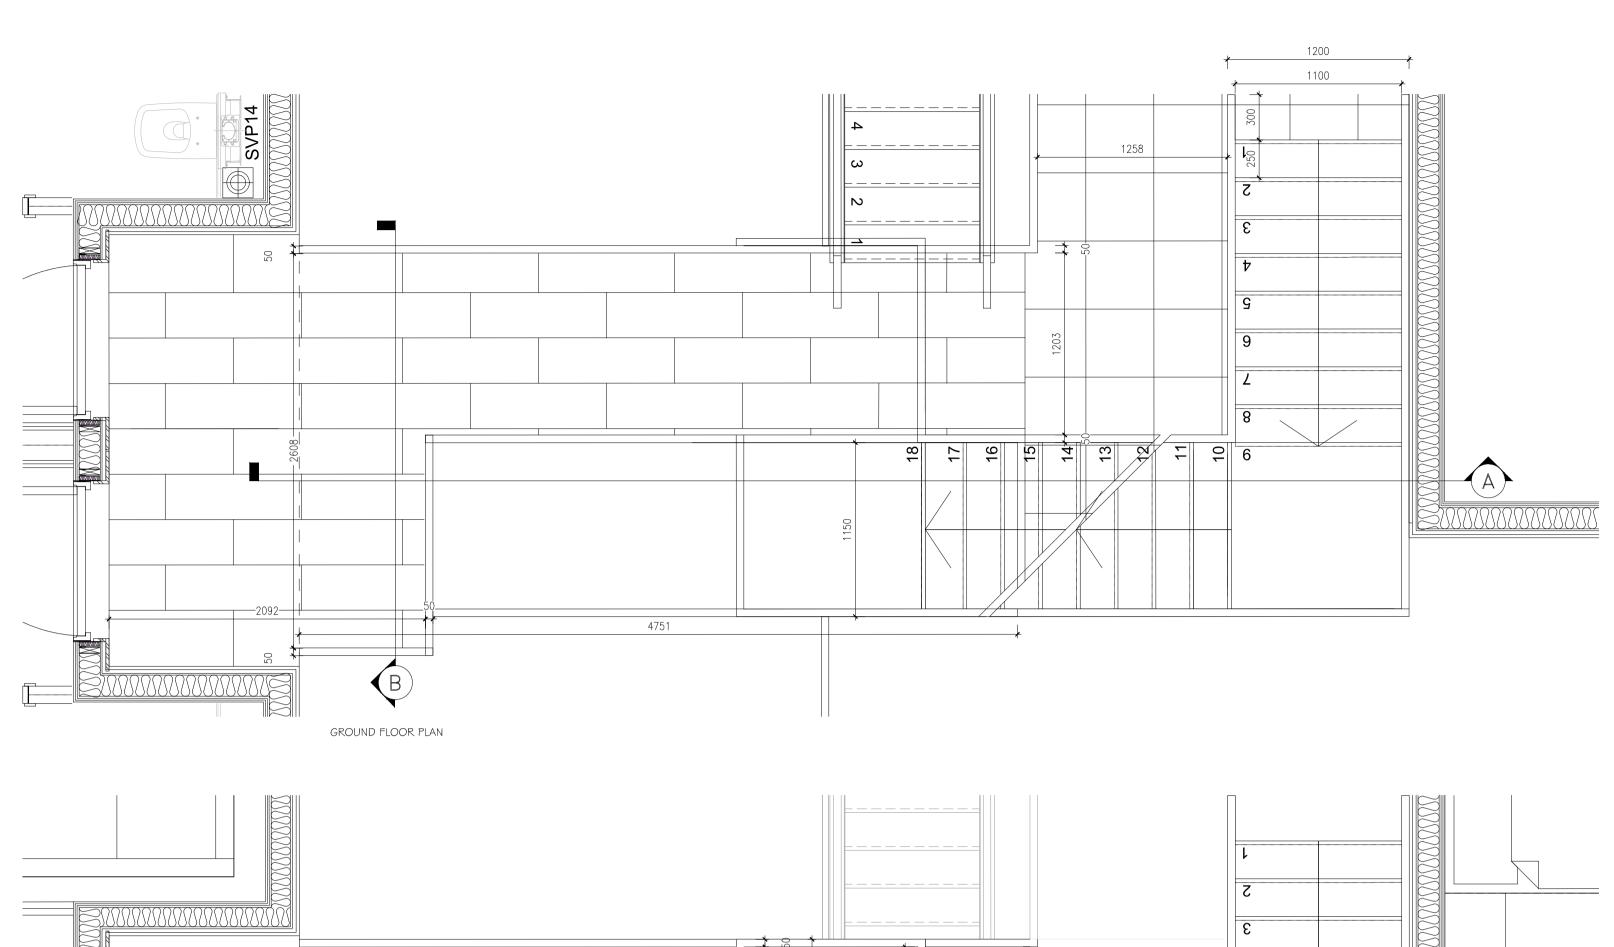

## All dimensions to be checked on site.

Structural Design: For design & setting out of all structural elements i.e. Foundations, ground & transfer slabs, columns, beams, shaft walls and slab penetrations etc. are to be taken from the Structural Engineer's drawings & working details.

Services Design: For setting out of incoming & outgoing i.e. SVPs, Gas, Water and Electrical Intakes and Telecoms etc. refer to M&E Engineers & Structural Engineers drawings & working details.

This drawing must be read in conjunction with relevant specifications.