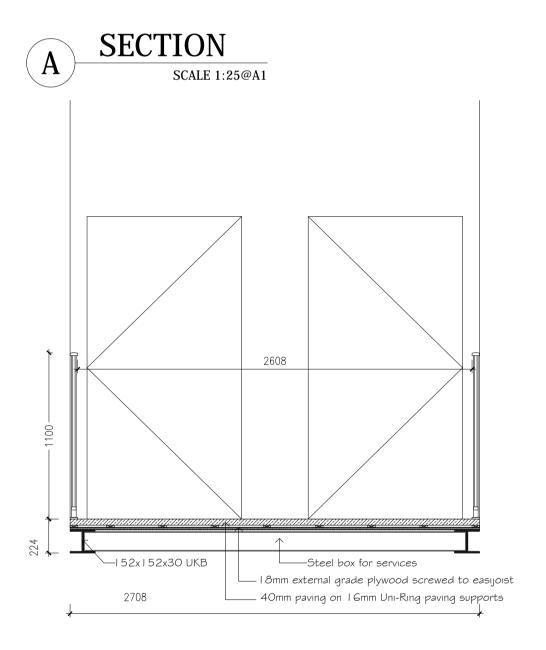

## All dimensions to be checked on site.

Structural Design: For design & setting out of all structural elements i.e. Foundations, ground & transfer slabs, columns, beams, shaft walls and slab penetrations etc. are to be taken from the Structural Engineer's drawings & working details.

Services Design: For setting out of incoming & outgoing i.e. SVPs, Gas, Water and Electrical Intakes and Telecoms etc. refer to M&E Engineers & Structural Engineers drawings & working details.

This drawing must be read in conjunction with relevant specifications.