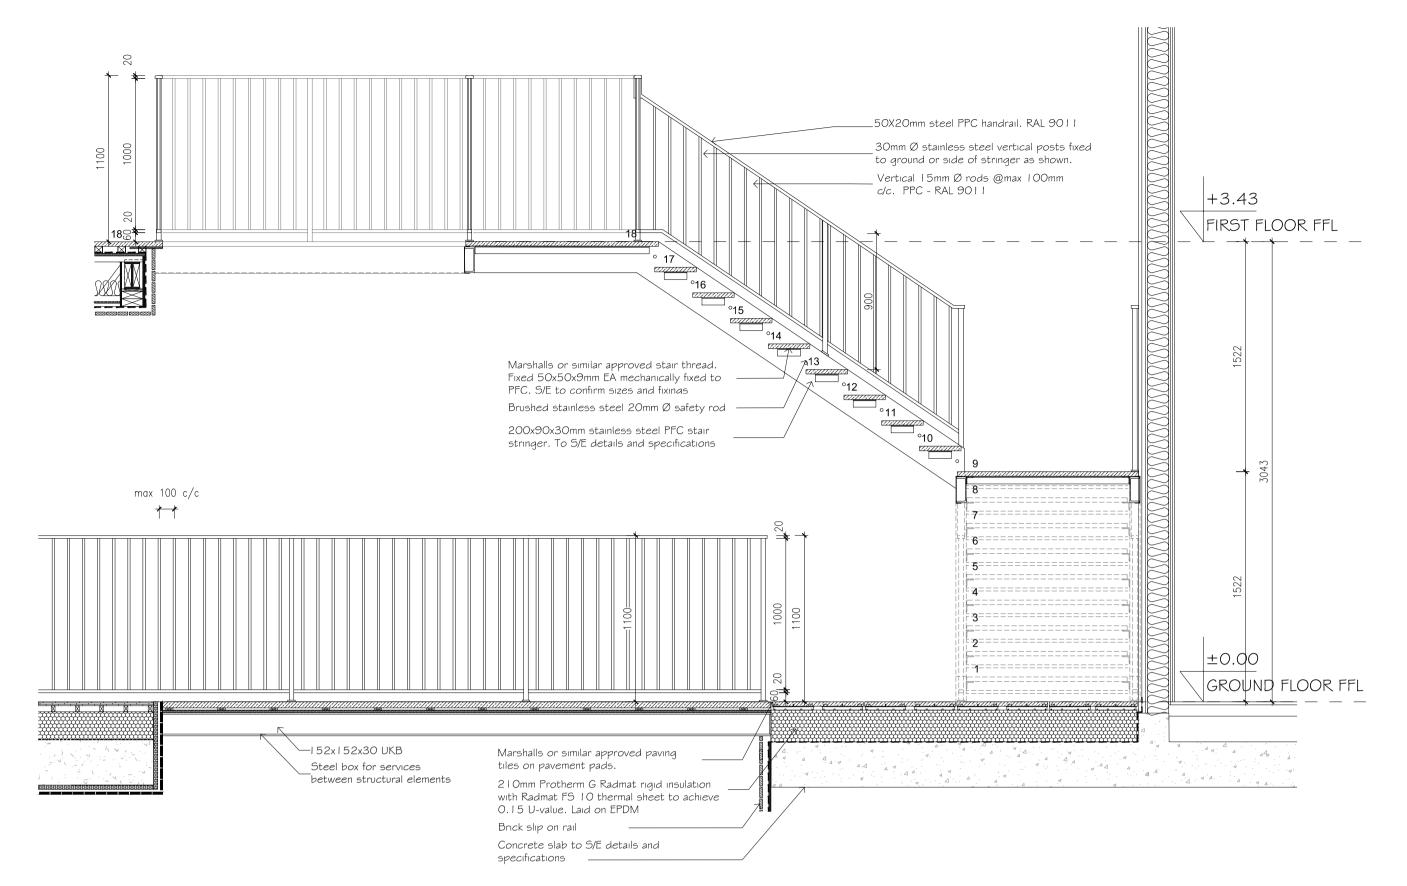

## All dimensions to be checked on site.

Structural Design: For design & setting out of all structural elements i.e. Foundations, ground & transfer slabs, columns, beams, shaft walls and slab penetrations etc. are to be taken from the Structural Engineer's drawings & working details.

Services Design: For setting out of incoming & outgoing i.e. SVPs, Gas, Water and Electrical Intakes and Telecoms etc. refer to M&E Engineers & Structural Engineers drawings & working details.

This drawing must be read in conjunction with relevant specifications.