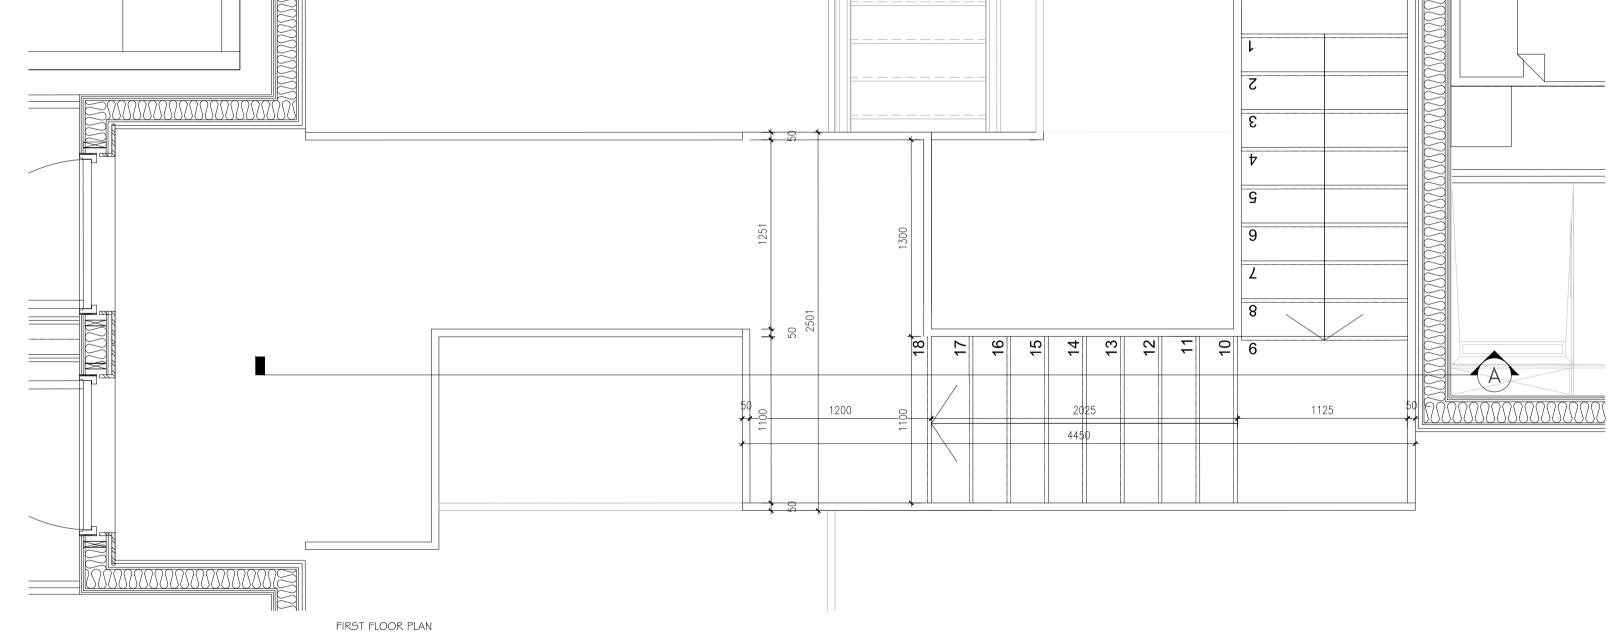

## All dimensions to be checked on site.

Structural Design: For design & setting out of all structural elements i.e. Foundations, ground & transfer slabs, columns, beams, shaft walls and slab penetrations etc. are to be taken from the Structural Engineer's drawings & working details.

Services Design: For setting out of incoming & outgoing i.e. SVPs, Gas, Water and Electrical Intakes and Telecoms etc. refer to M&E Engineers & Structural Engineers drawings & working details.

This drawing must be read in conjunction with relevant specifications.