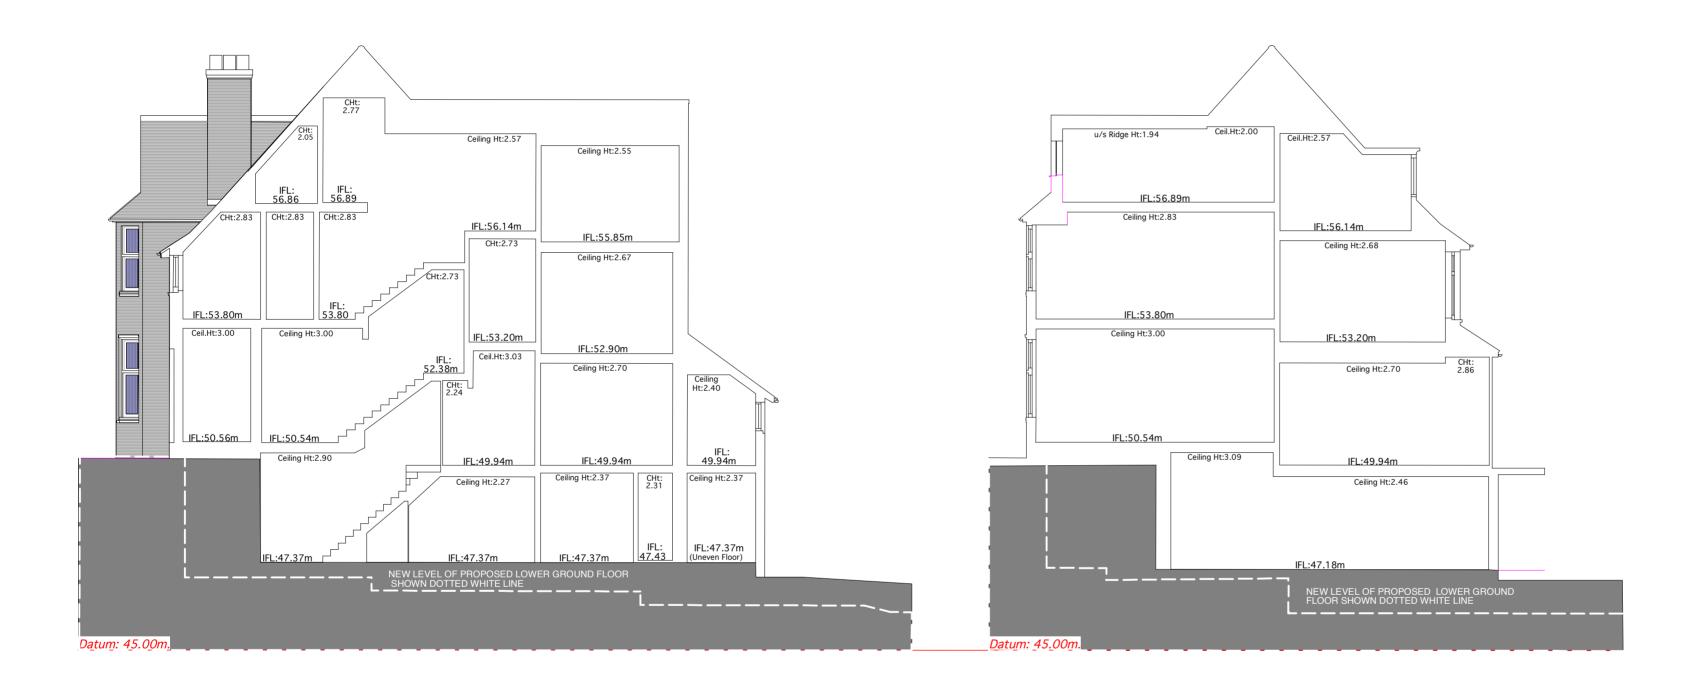

SECTION A-A INFORMATION

SECTION B-B THROUGH REAR EXENTION

DRAWING NOT TO BE UESED OTHER THAN THE PURPOSE FOR WHICH IT WAS PREPARED.
IT'S SUPPLIED WITHOUT LIABILITY FOR ERRORS OR

OMMISSIONS.
DO NOT SCALE FROM THE DRAWING. ALL DIMENSIONS ARE TO BE CHECKED ON SITE

| REVI | SIONS    |                                                                                                                                             |    |
|------|----------|---------------------------------------------------------------------------------------------------------------------------------------------|----|
| NO   | DATE     | DESCRIPTION                                                                                                                                 | BY |
| Α    | 11.10.16 | Proposed new level for the<br>Lower Ground f bor shown<br>dotted white line<br>jection of extension reduced<br>and extension angled to take | GJ |
|      |          | Ţ.                                                                                                                                          |    |
|      |          |                                                                                                                                             |    |
|      |          |                                                                                                                                             |    |
|      |          |                                                                                                                                             |    |
|      |          |                                                                                                                                             |    |
|      |          |                                                                                                                                             |    |
|      |          |                                                                                                                                             |    |
|      |          |                                                                                                                                             |    |
|      |          |                                                                                                                                             |    |
|      |          |                                                                                                                                             |    |
|      |          |                                                                                                                                             |    |
|      |          |                                                                                                                                             |    |
|      |          |                                                                                                                                             |    |
|      |          |                                                                                                                                             |    |

DRAWING TITLE

EXISTING SECTION A-A and SECTION B-B

SCALE 1:100 @A2 | DATE Sept 2016

DRAWING NUMBER

06.951.07 Rev A