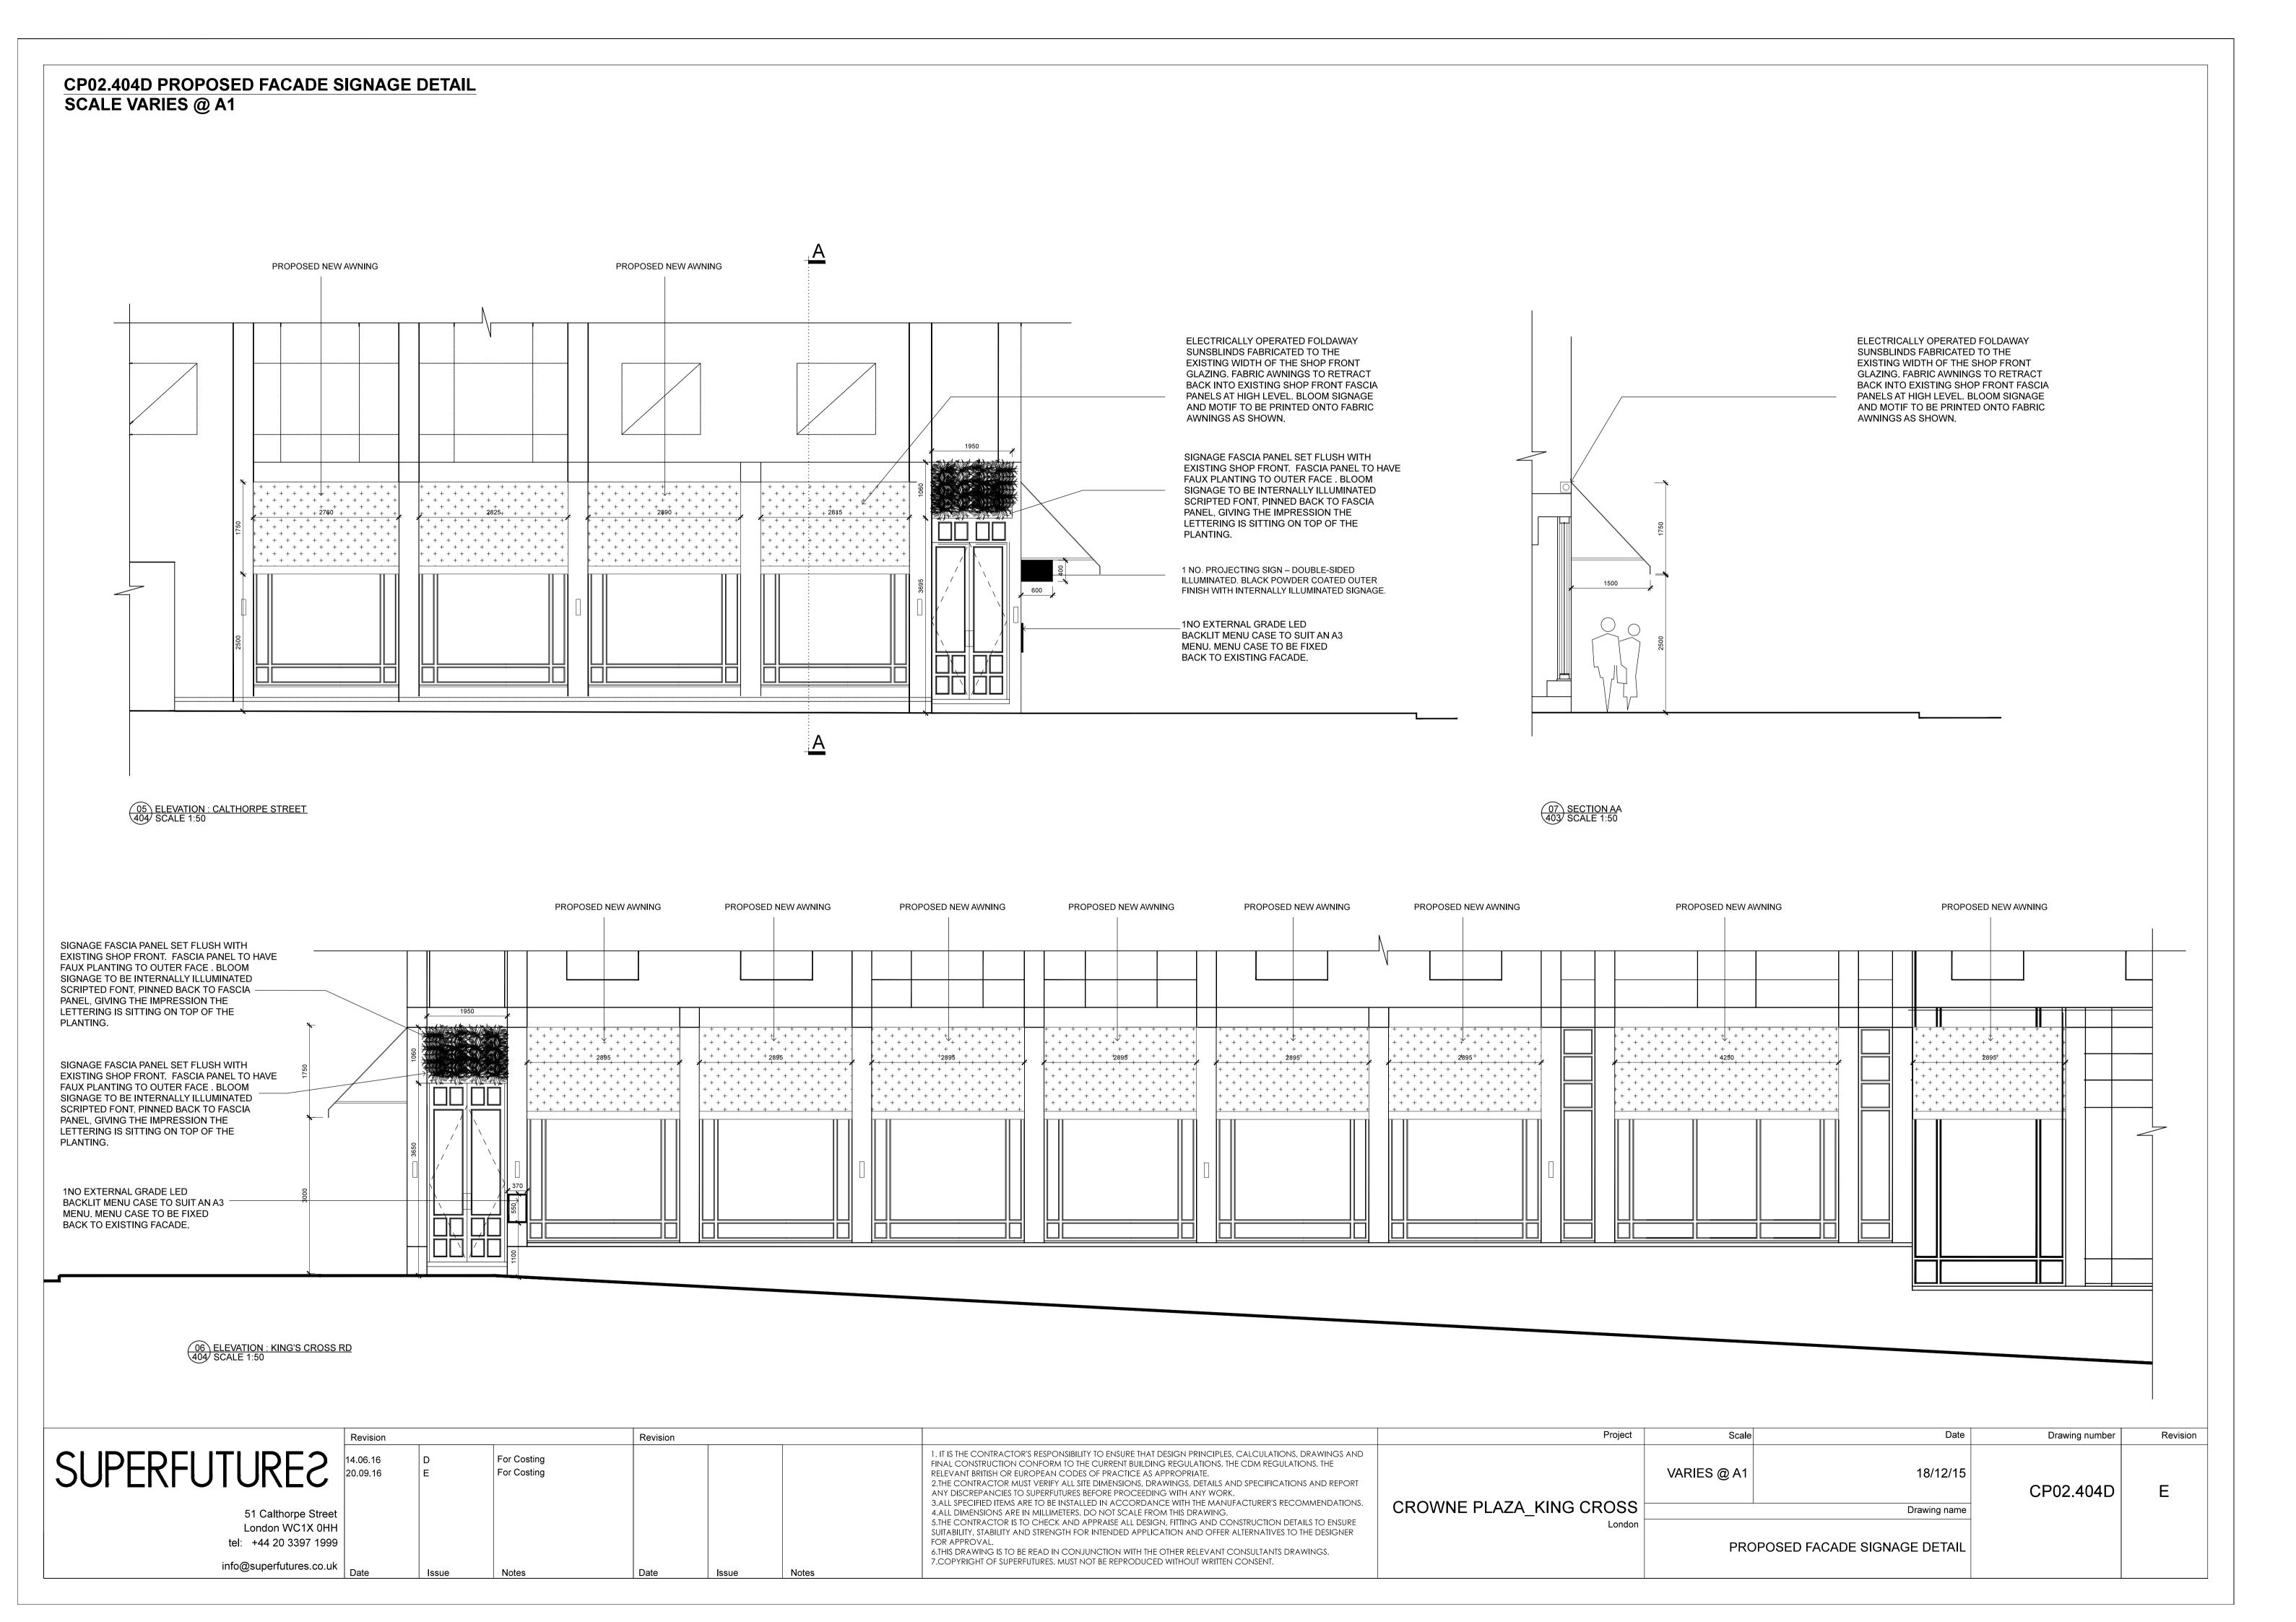

SIGNAGE FASCIA PANEL SET FLUSH WITH EXISTING SHOP FRONT. FASCIA PANEL TO HAVE FAUX PLANTING TO OUTER FACE. BLOOM SIGNAGE TO BE INTERNALLY ILLUMINATED SCRIPTED FONT, PINNED BACK TO FASCIA PANEL, GIVING THE IMPRESSION THE LETTERING IS SITTING ON TOP OF THE PLANTING.

NEW AWNING FABRICATED TO THE EXISTING WIDTH OF THE SHOP FRONT GLAZING. FABRIC AWNINGS TO RETRACT BACK INTO EXISTING SHOP FRONT FASCIA PANELS AT HIGH LEVEL. BLOOM SIGNAGE AND MOTIF TO BE PRINTED ONTO FABRIC AWNING AS SHOWN.

NEW GLAZED DOUBLE DOOR DESIGNED TO MATCH EXISTING SHOP FRONT FRAME WORK.

EXISTING DECORATIVE STEEL
PANEL TO BE REMOVED. EXISTING
WINDOW FRAME TO BE MADE
GOOD. •

NEW AWNING FABRICATED TO
THE EXISTING WIDTH OF THE
SHOP FRONT GLAZING. FABRIC
AWNINGS TO RETRACT BACK INTO
EXISTING SHOP FRONT FASCIA
PANELS AT HIGH LEVEL. BLOOM
SIGNAGE AND MOTIF TO BE
PRINTED ONTO FABRIC AWNING
AS SHOWN.

SIGNAGE FASCIA PANEL SET
FLUSH WITH EXISTING SHOP
FRONT. FASCIA PANEL TO HAVE
FAUX PLANTING TO OUTER
FACE . BLOOM SIGNAGE TO
BE INTERNALLY ILLUMINATED
SCRIPTED FONT, PINNED BACK
TO FASCIA PANEL, GIVING THE
IMPRESSION THE LETTERING
IS SITTING ON TOP OF THE
PLANTING.

EXISTING HEALTH & FITNESS
CLUB SIGNAGE TO BE REMOVED
REVILING BRICK WORK BEHIND.
BRICK WORK TO BE MADE GOOD
WHERE NECESSARY AND UP LIT
DURING NIGHT TIME OPERATIONS.

NEW GLAZED DOUBLE DOOR
DESIGNED TO MATCH EXISTING
SHOP FRONT FRAME WORK.

EXISTING DECORATIVE STEEL PANEL TO BE REMOVED.

EXISTING WINDOW FRAME TO BE MADE GOOD.