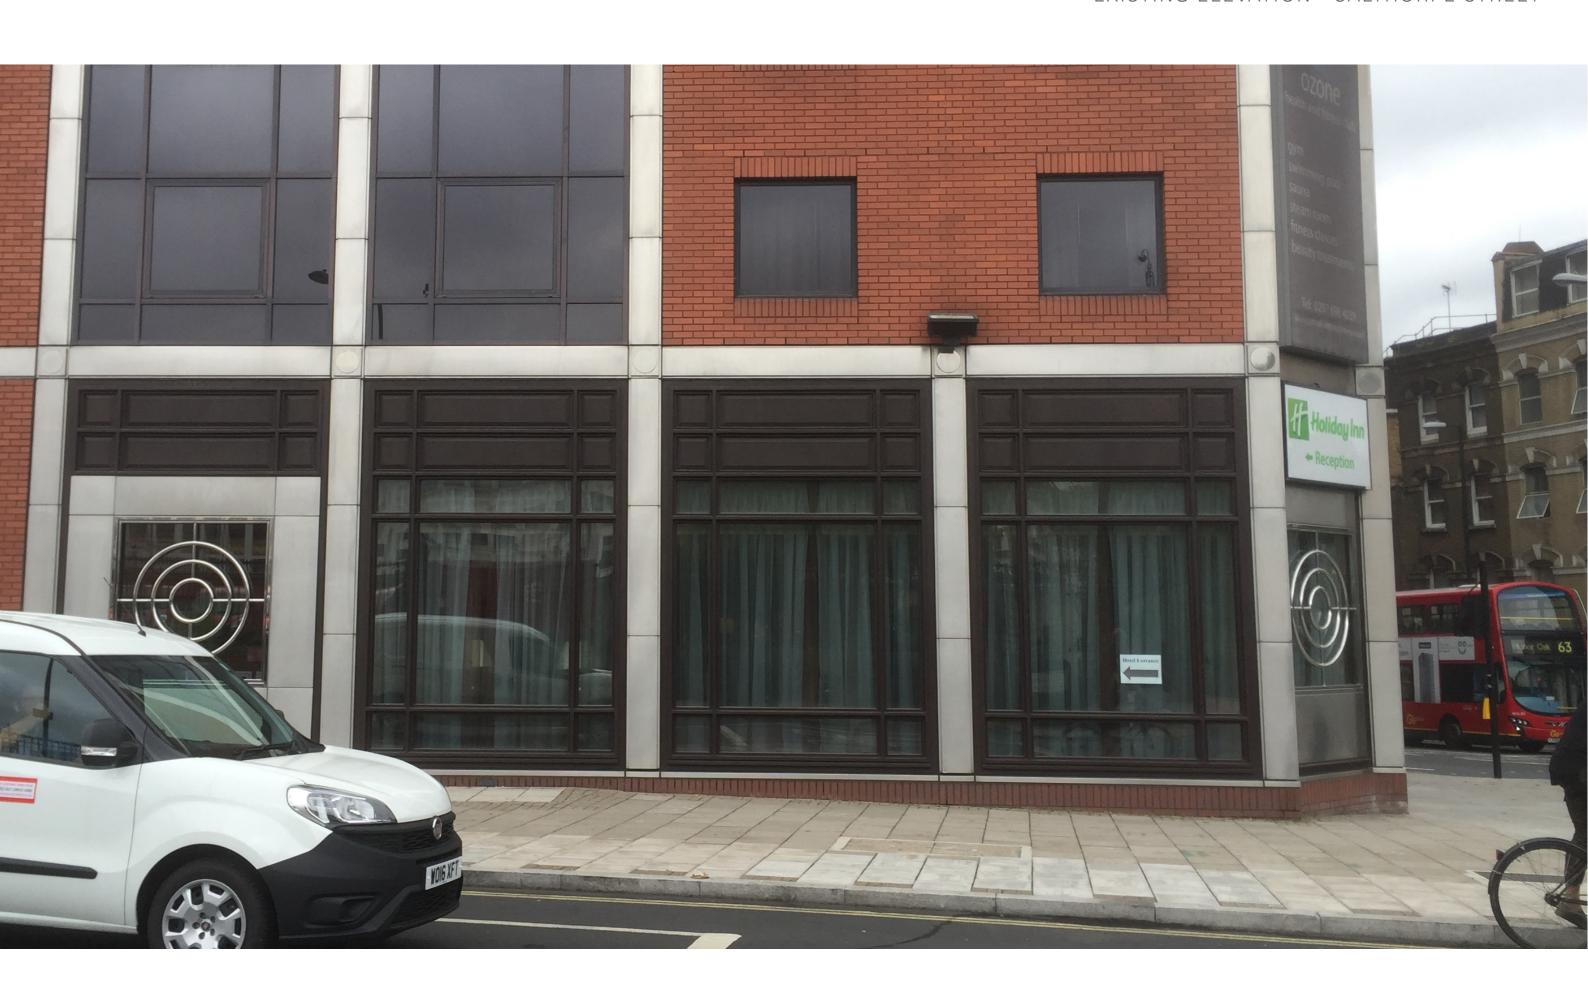

,
CORNER ENTRANCE OF KING'S CROSS ROAD
AND CALTHORPE STREET

• •• EXISTING HEALTH & FITNESS CLUB SIGNAGE TO BE REMOVED REVILING BRICK WORK BEHIND. BRICK WORK TO BE MADE GOOD WHERE NECESSARY AND UP LIT DURING NIGHT TIME OPERATIONS.

SIGNAGE FASCIA PANEL SET FLUSH WITH EXISTING SHOP FRONT. FASCIA PANEL TO HAVE FAUX PLANTING TO OUTER FACE. BLOOM SIGNAGE TO BE INTERNALLY ILLUMINATED SCRIPTED FONT, PINNED BACK TO FASCIA PANEL, GIVING THE IMPRESSION THE LETTERING IS SITTING ON TOP OF THE PLANTING.

NEW AWNING FABRICATED TO THE EXISTING WIDTH OF THE SHOP FRONT GLAZING. FABRIC AWNINGS TO RETRACT BACK INTO EXISTING SHOP FRONT FASCIA PANELS AT HIGH LEVEL. BLOOM SIGNAGE AND MOTIF TO BE PRINTED ONTO FABRIC AWNING AS SHOWN.

NEW GLAZED DOUBLE DOOR DESIGNED TO MATCH EXISTING SHOP FRONT FRAME WORK.







EXISTING DECORATIVE STEEL
PANEL TO BE REMOVED. EXISTING
WINDOW FRAME TO BE MADE
GOOD. •

NEW AWNING FABRICATED TO
THE EXISTING WIDTH OF THE
SHOP FRONT GLAZING. FABRIC
AWNINGS TO RETRACT BACK INTO
EXISTING SHOP FRONT FASCIA
PANELS AT HIGH LEVEL. BLOOM
SIGNAGE AND MOTIF TO BE
PRINTED ONTO FABRIC AWNING
AS SHOWN.

SIGNAGE FASCIA PANEL SET
FLUSH WITH EXISTING SHOP
FRONT. FASCIA PANEL TO HAVE
FAUX PLANTING TO OUTER
FACE . BLOOM SIGNAGE TO
BE INTERNALLY ILLUMINATED
SCRIPTED FONT, PINNED BACK
TO FASCIA PANEL, GIVING THE
IMPRESSION THE LETTERING
IS SITTING ON TOP OF THE
PLANTING.

EXISTING HEALTH & FITNESS
CLUB SIGNAGE TO BE REMOVED
REVILING BRICK WORK BEHIND.
BRICK WORK TO BE MADE GOOD
WHERE NECESSARY AND UP LIT
DURING NIGHT TIME OPERATIONS.

NEW GLAZED DOUBLE DOOR
DESIGNED TO MATCH EXISTING
SH