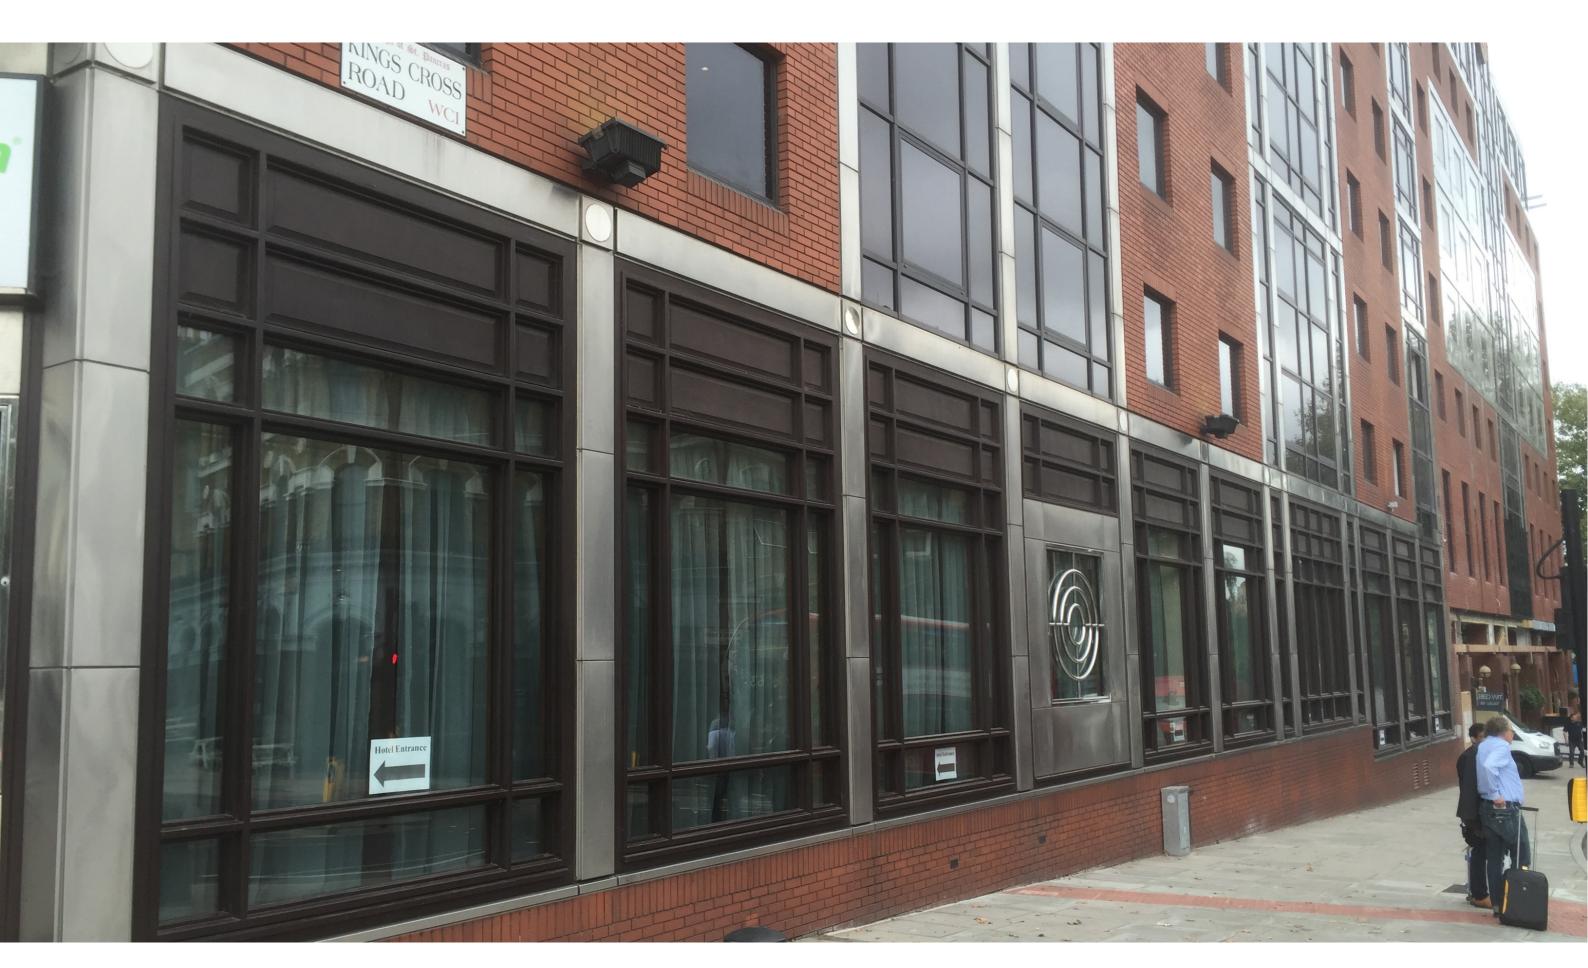

EEL
PANEL TO BE REMOVED. EXISTING
WINDOW FRAME TO BE MADE
GOOD. •

NEW AWNING FABRICATED TO
THE EXISTING WIDTH OF THE
SHOP FRONT GLAZING. FABRIC
AWNINGS TO RETRACT BACK INTO
EXISTING SHOP FRONT FASCIA
PANELS AT HIGH LEVEL. BLOOM
SIGNAGE AND MOTIF TO BE
PRINTED ONTO FABRIC AWNING
AS SHOWN.

SIGNAGE FASCIA PANEL SET
FLUSH WITH EXISTING SHOP
FRONT. FASCIA PANEL TO HAVE
FAUX PLANTING TO OUTER
FACE . BLOOM SIGNAGE TO
BE INTERNALLY ILLUMINATED
SCRIPTED FONT, PINNED BACK
TO FASCIA PANEL, GIVING THE
IMPRESSION THE LETTERING
IS SITTING ON TOP OF THE
PLANTING.

EXISTING HEALTH & FITNESS
CLUB SIGNAGE TO BE REMOVED
REVILING BRICK WORK BEHIND.
BRICK WORK TO BE MADE GOOD
WHERE NECESSARY AND UP LIT
DURING NIGHT TIME OPERATIONS.

NEW GLAZED DOUBLE DOOR
DESIGNED TO MATCH EXISTING
SHOP FRONT FRAME WORK.





NEW AWNING FABRICATED TO THE EXISTING WIDTH OF
THE SHOP FRONT GLAZING. FABRIC AWNINGS TO RETRACT
BACK INTO EXISTING SHOP FRONT FASCIA PANELS AT HIGH
LEVEL. BLOOM SIGNAGE AND MOTIF TO BE PRINTED ONTO
FABRIC AWNING AS SHOWN.

EXISTING DECORATIVE STEEL PANEL TO BE REMOVED.

EXISTING WINDOW FRAME TO BE MADE GOOD.