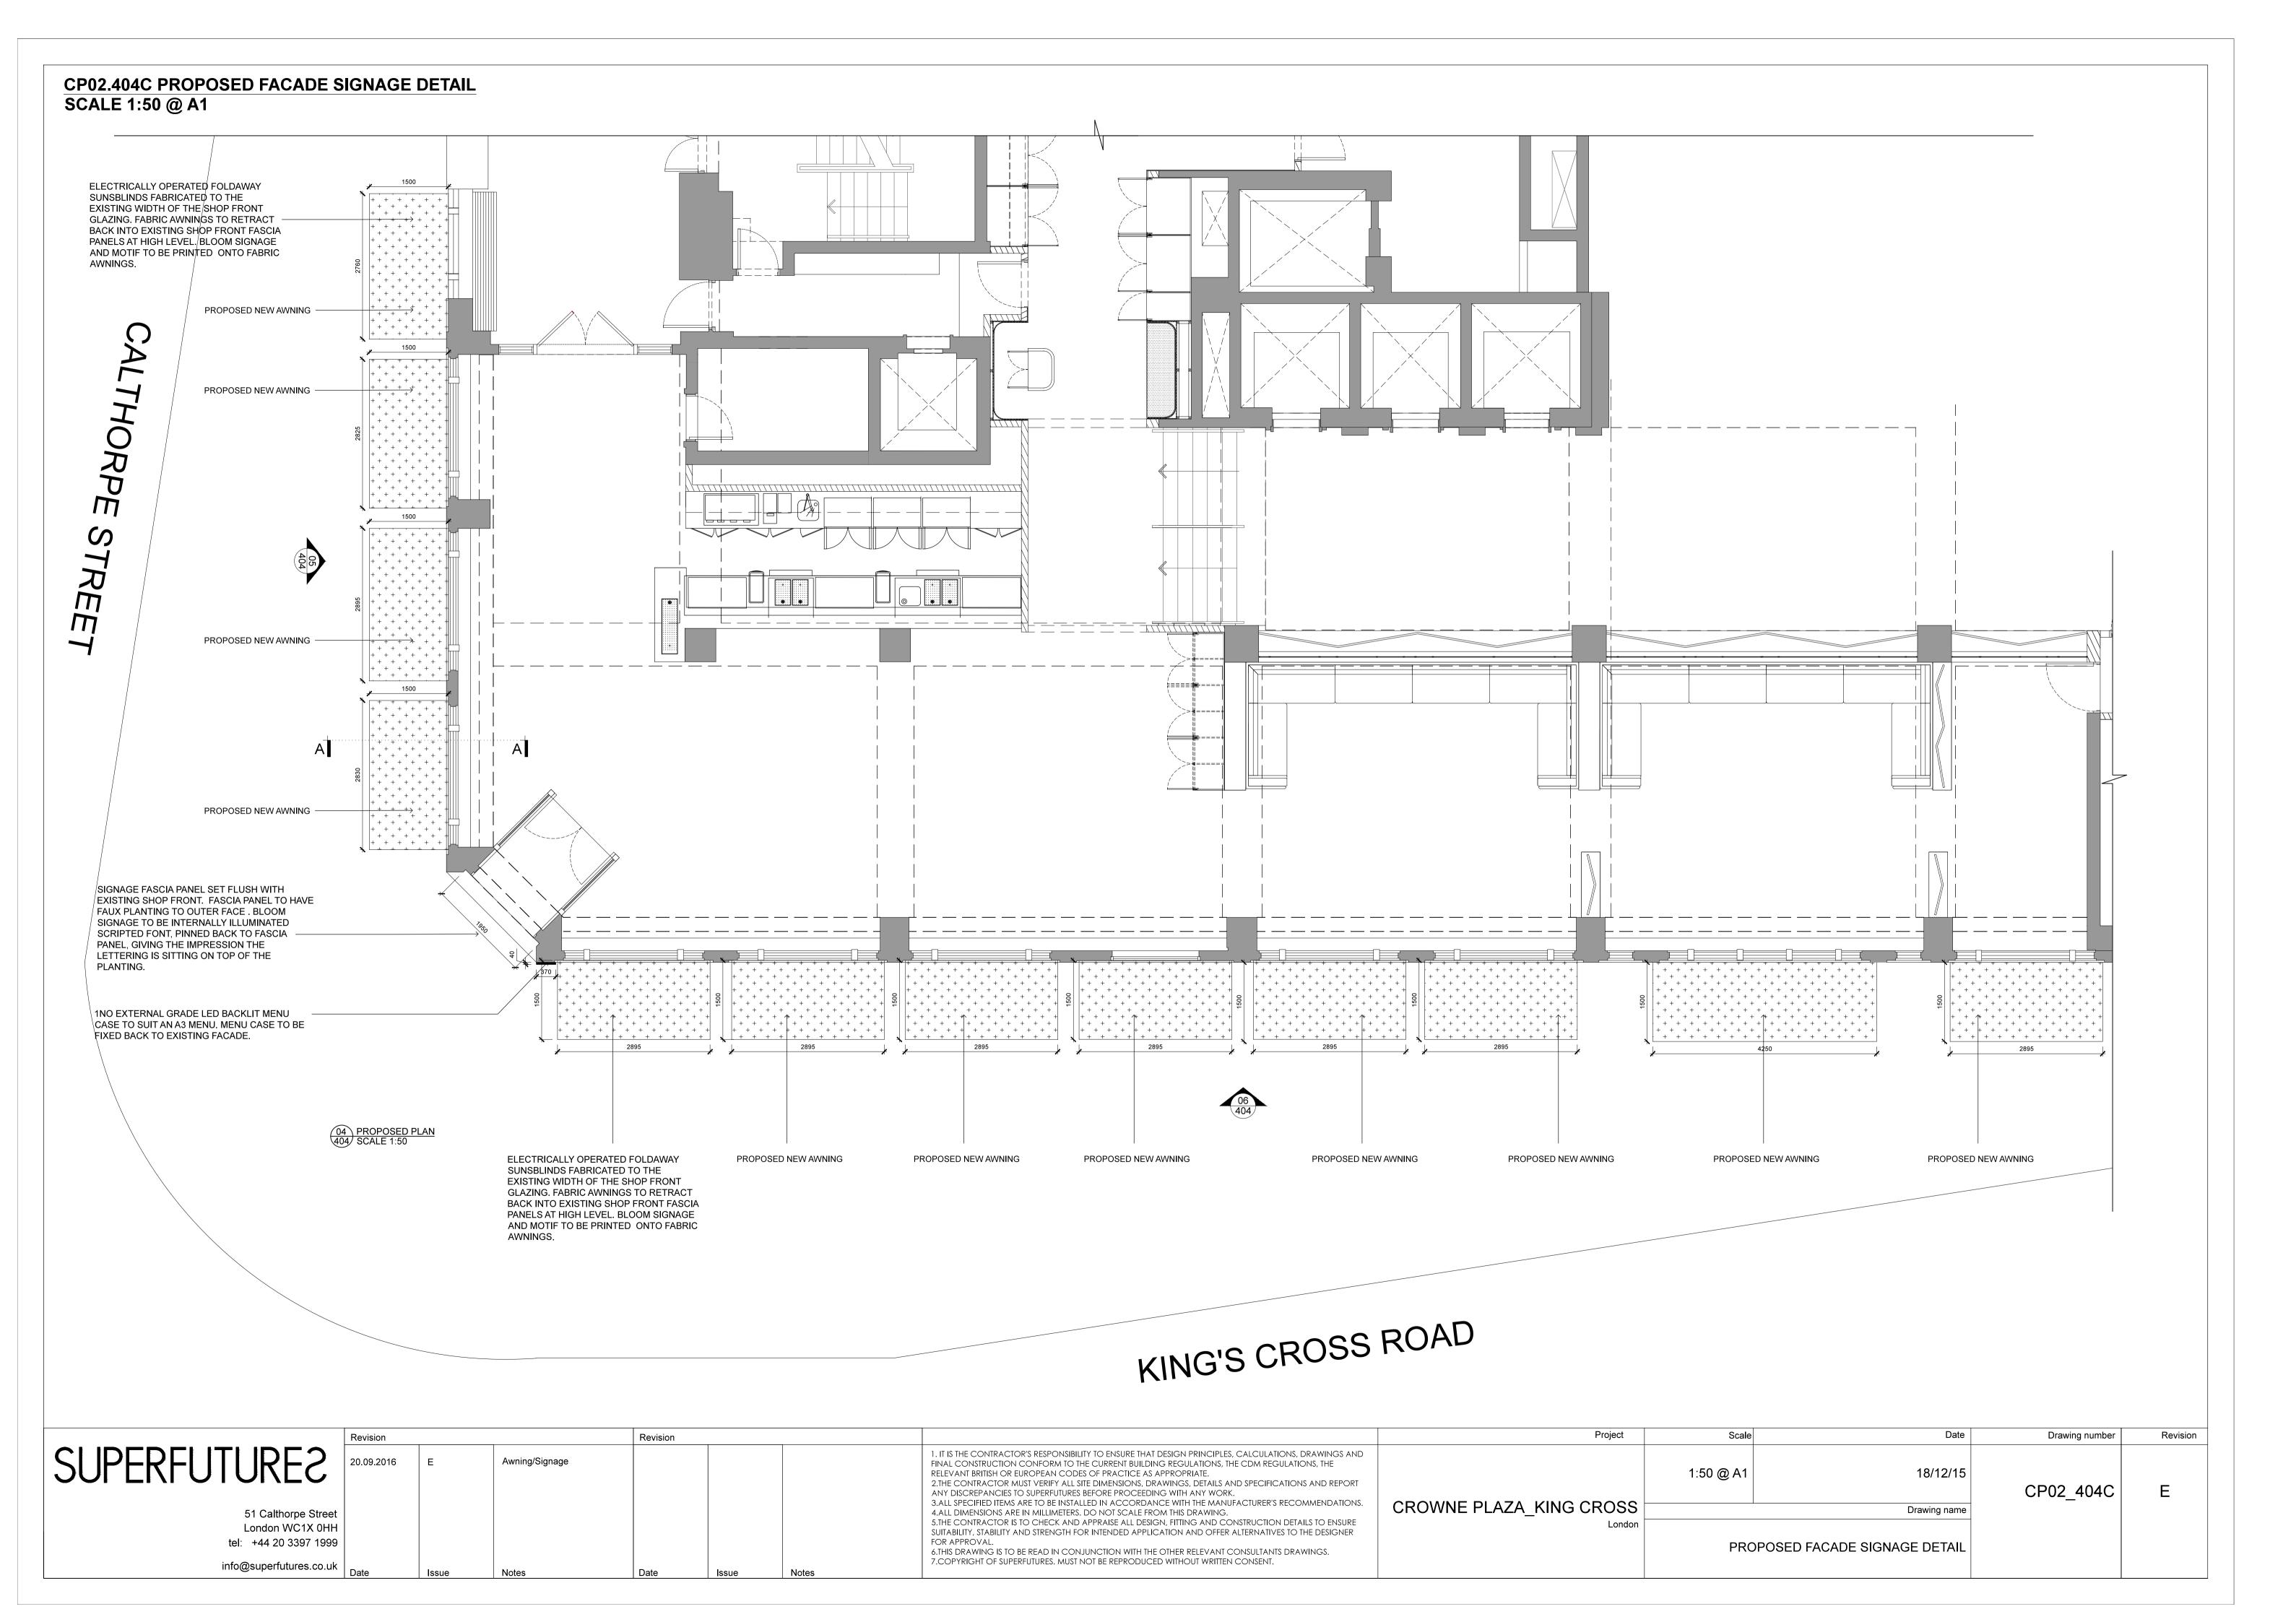

## **BLOOM**

KING'S CROSS ROAD / CALTHORPE STREET

SIGNAGE FASCIA PANEL SET FLUSH WITH EXISTING SHOP FRONT. FASCIA PANEL TO HAVE FAUX PLANTING TO OUTER FACE. BLOOM SIGNAGE TO BE INTERNALLY ILLUMINATED SCRIPTED FONT, PINNED BACK TO FASCIA PANEL, GIVING THE IMPRESSION THE LETTERING IS SITTING ON TOP OF THE PLANTING.

NEW AWNING FABRICATED TO THE EXISTING WIDTH OF THE SHOP FRONT GLAZING. FABRIC AWNINGS TO RETRACT BACK INTO EXISTING SHOP FRONT FASCIA PANELS AT HIGH LEVEL. BLOOM SIGNAGE AND MOTIF TO BE PRINTED ONTO FABRIC AWNING AS SHOWN.

NEW GLAZED DOUBLE DOOR DESIGNED TO MATCH EXISTING SHOP FRONT FRAME WORK.

EXISTING DECORATIVE STEEL
PANEL TO BE REMOVED. EXISTING
WINDOW FRAME TO BE MADE
GOOD. •

NEW AWNING FABRICATED TO
THE EXISTING WIDTH OF THE
SHOP FRONT GLAZING. FABRIC
AWNINGS TO RETRACT BACK INTO
EXISTING SHOP FRONT FASCIA
PANELS AT HIGH LEVEL. BLOOM
SIGNAGE AND MOTIF TO BE
PRINTED ONTO FABRIC AWNING
AS SHOWN.

SIGNAGE FASCIA PANEL SET
FLUSH WITH EXISTING SHOP
FRONT. FASCIA PANEL TO HAVE
FAUX PLANTING TO OUTER
FACE . BLOOM SIGNAGE TO
BE INTERNALLY ILLUMINATED
SCRIPTED FONT, PINNED BACK
TO FASCIA PANEL, GIVING THE
IMPRESSION THE LETTERING
IS SITTING ON TOP OF THE
PLANTING.

EXISTING HEALTH & FITNESS
CLUB SIGNAGE TO BE REMOVED
REVILING BRICK WORK BEHIND.
BRICK WORK TO BE MADE GOOD
WHERE NECESSARY AND UP LIT
DURING NIGHT TIME OPERATIONS.

NEW GLAZED DOUBLE DOOR
DESIGNED TO MATCH EXISTING
SHOP FRONT FRAME WORK.

EXISTING DECORATIVE STEEL PANEL TO BE REMOVED.

EXISTING WINDOW FRAME TO BE MADE GOOD.