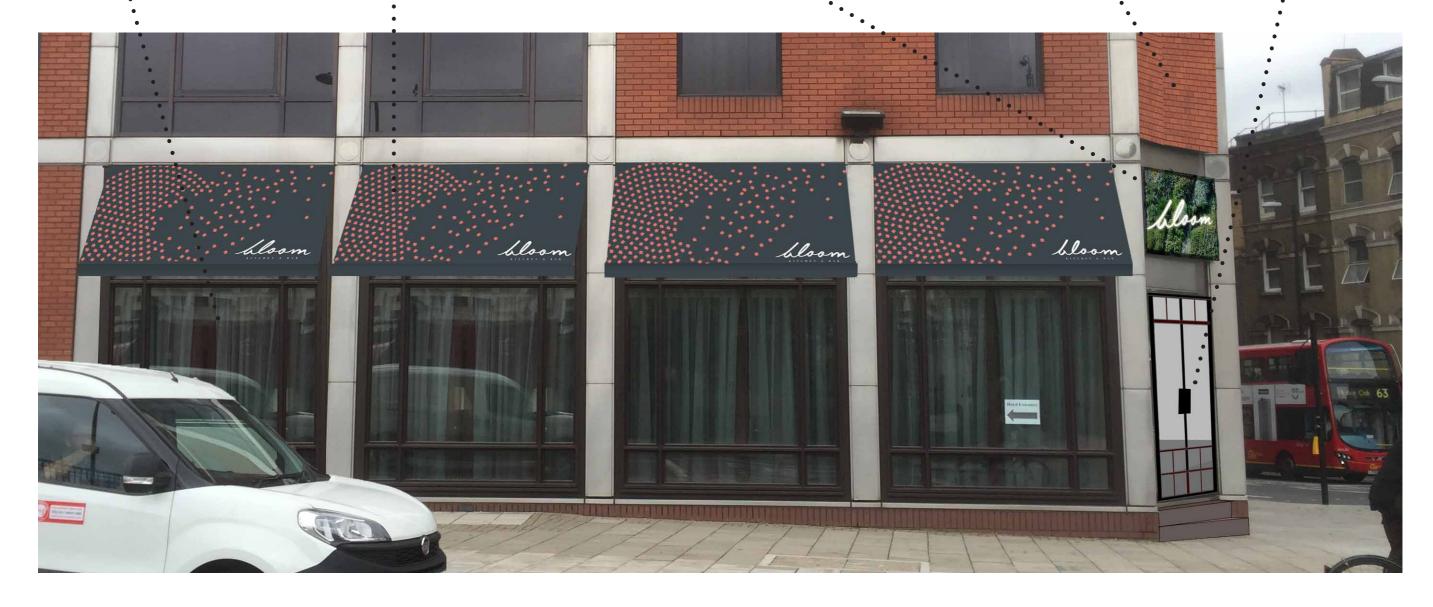

SIGNAGE FASCIA PANEL SET FLUSH WITH EXISTING SHOP FRONT. FASCIA PANEL TO HAVE FAUX PLANTING TO OUTER FACE. BLOOM SIGNAGE TO BE INTERNALLY ILLUMINATED SCRIPTED FONT, PINNED BACK TO FASCIA PANEL, GIVING THE IMPRESSION THE LETTERING IS SITTING ON TOP OF THE PLANTING.

NEW AWNING FABRICATED TO THE EXISTING WIDTH OF THE SHOP FRONT GLAZING. FABRIC AWNINGS TO RETRACT BACK INTO EXISTING SHOP FRONT FASCIA PANELS AT HIGH LEVEL. BLOOM SIGNAGE AND MOTIF TO BE PRINTED ONTO FABRIC AWNING AS SHOWN.

NEW GLAZED DOUBLE DOOR DESIGNED TO MATCH EXISTING SHOP FRONT FRAME WORK.

EXISTING DECORATIVE STEEL
PANEL TO BE REMOVED. EXISTING
WINDOW FRAME TO BE MADE
GOOD. •

NEW AWNING FABRICATED TO
THE EXISTING WIDTH OF THE
SHOP FRONT GLAZING. FABRIC
AWNINGS TO RETRACT BACK INTO
EXISTING SHOP FRONT FASCIA
PANELS AT HIGH LEVEL. BLOOM
SIGNAGE AND MOTIF TO BE
PRINTED ONTO FABRIC AWNING
AS SHOWN.

SIGNAGE FASCIA PANEL SET
FLUSH WITH EXISTING SHOP
FRONT. FASCIA PANEL TO HAVE
FAUX PLANTING TO OUTER
FACE . BLOOM SIGNAGE TO
BE INTERNALLY ILLUMINATED
SCRIPTED FONT, PINNED BACK
TO FASCIA PANEL, GIVING THE
IMPRESSION THE LETTERING
IS SITTING ON TOP OF THE
PLANTING.

EXISTING HEALTH & FITNESS
CLUB SIGNAGE TO BE REMOVED
REVILING BRICK WORK BEHIND.
BRICK WORK TO BE MADE GOOD
WHERE NECESSARY AND UP LIT
DURING NIGHT TIME OPERATIONS.

NEW GLAZED DOUBLE DOOR
DESIGNED TO MATCH EXISTING
SHOP FRONT FRAME WORK.

EXISTING DECORATIVE STEEL PANEL TO BE REMOVED.

EXISTING WINDOW FRAME TO BE MADE GOOD.