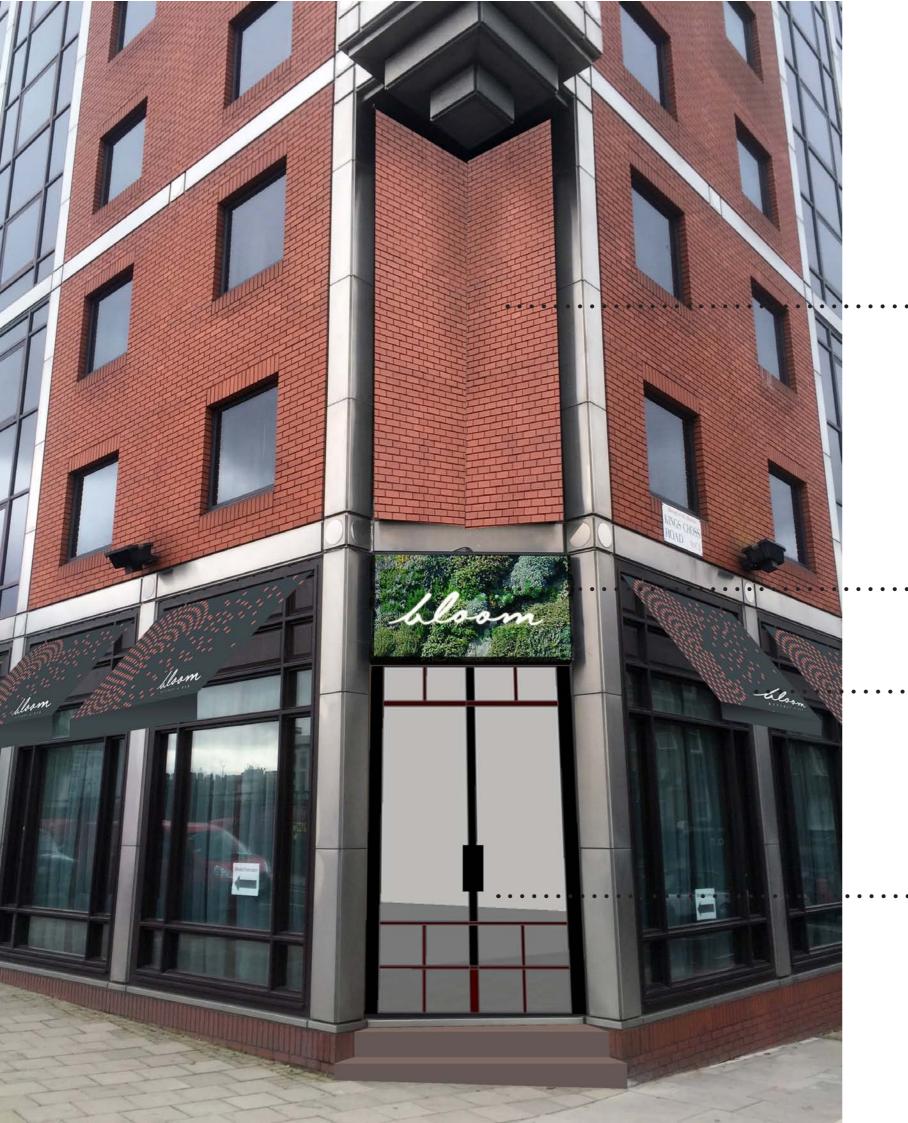

## **BLOOM**

EXISTING AWNING & SIGNAGE,

CORNER ENTRANCE OF KING'S CROSS ROAD

AND CALTHORPE STREET

PROPOSED AWNING & SIGNAGE,
CORNER ENTRANCE OF KING'S CROSS ROAD
AND CALTHORPE STREET

• •• EXISTING HEALTH & FITNESS CLUB SIGNAGE TO BE REMOVED REVILING BRICK WORK BEHIND. BRICK WORK TO BE MADE GOOD WHERE NECESSARY AND UP LIT DURING NIGHT TIME OPERATIONS.

SIGNAGE FASCIA PANEL SET FLUSH WITH EXISTING SHOP FRONT. FASCIA PANEL TO HAVE FAUX PLANTING TO OUTER FACE. BLOOM SIGNAGE TO BE INTERNALLY ILLUMINATED SCRIPTED FONT, PINNED BACK TO FASCIA PANEL, GIVING THE IMPRESSION THE LETTERING IS SITTING ON TOP OF THE PLANTING.

NEW AWNING FABRICATED TO THE EXISTING WIDTH OF THE SHOP FRONT GLAZING. FABRIC AWNINGS TO RETRACT BACK INTO EXISTING SHOP FRONT FASCIA PANELS AT HIGH LEVEL. BLOOM SIGNAGE AND MOTIF TO BE PRINTED ONTO FABRIC AWNING AS SHOWN.

NEW GLAZED DOUBLE DOOR DESIGNED TO MATCH EXISTING SHOP FRONT FRAME WORK.

EXISTING DECORATIVE STEEL
PANEL TO BE REMOVED. EXISTING
WINDOW FRAME TO BE MADE
GOOD. •

NEW AWNING FABRICATED TO
THE EXISTING WIDTH OF THE
SHOP FRONT GLAZING. FABRIC
AWNINGS TO RETRACT BACK INTO
EXISTING SHOP FRONT FASCIA
PANELS AT HIGH LEVEL. BLOOM
SIGNAGE AND MOTIF TO BE
PRINTED ONTO FABRIC AWNING
AS SHOWN.

EXISTING HEALTH & FITNESS
CLUB SIGNAGE TO BE REMOVED
REVILING BRICK WORK BEHIND.
BRICK WORK TO BE MADE GOOD
WHERE NECESSARY AND UP LIT
DURING NIGHT TIME OPERATIONS.

NEW GLAZED DOUBLE DOOR
DESIGNED TO MATCH EXISTING
SHOP FRONT FRAME WORK.