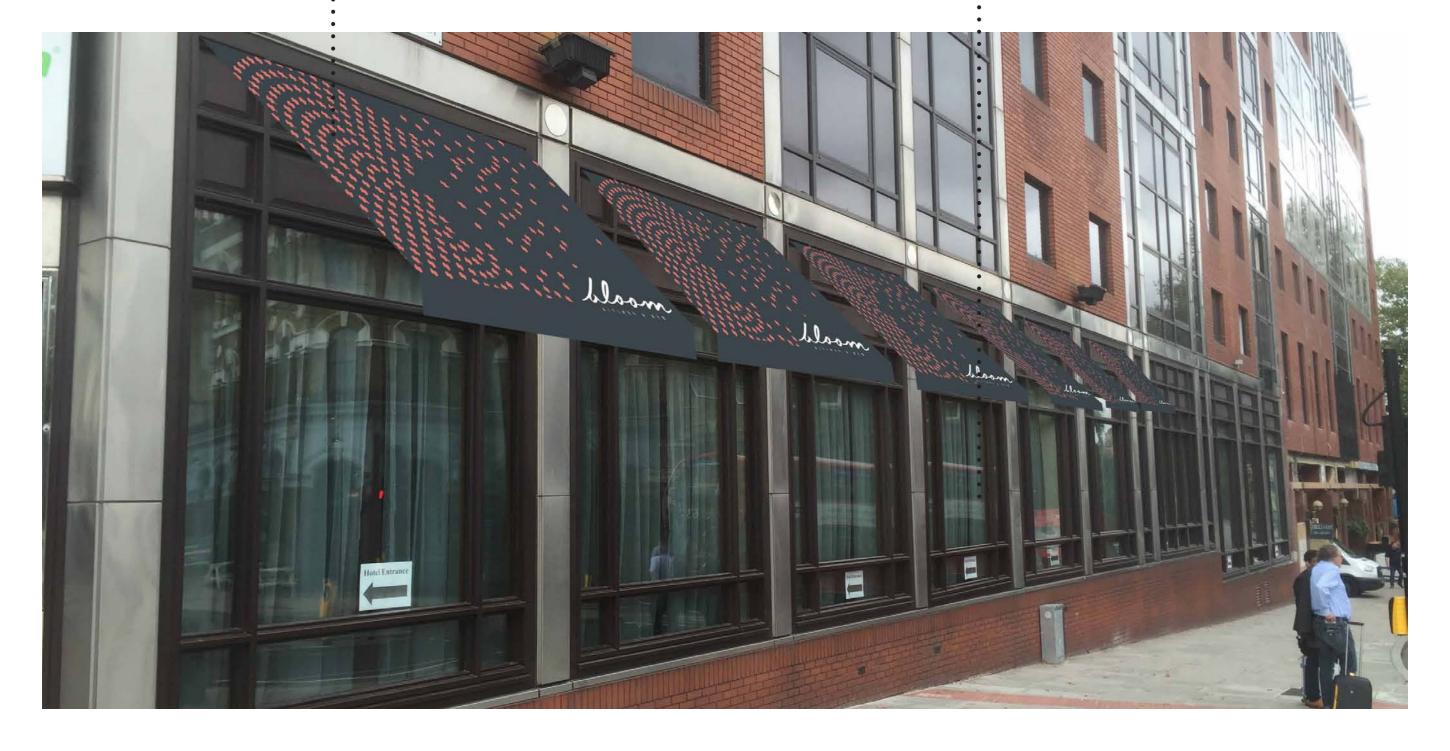

## **BLOOM**

EXISTING AWNING & SIGNAGE,

CORNER ENTRANCE OF KING'S CROSS ROAD

AND CALTHORPE STREET

PROPOSED AWNING & SIGNAGE,
CORNER ENTRANCE OF KING'S CROSS ROAD
AND CALTHORPE STREET

• •• EXISTING HEALTH & FITNESS CLUB SIGNAGE TO BE REMOVED REVILING BRICK WORK BEHIND. BRICK WORK TO BE MADE GOOD WHERE NECESSARY AND UP LIT DURING NIGHT TIME OPERATIONS.

EXISTING HEALTH & FITNESS
CLUB SIGNAGE TO BE REMOVED
REVILING BRICK WORK BEHIND.
BRICK WORK TO BE MADE GOOD
WHERE NECESSARY AND UP LIT
DURING NIGHT TIME OPERATIONS.

NEW GLAZED DOUBLE DOOR
DESIGNED TO MATCH EXISTING
SHOP FRONT FRAME WORK.