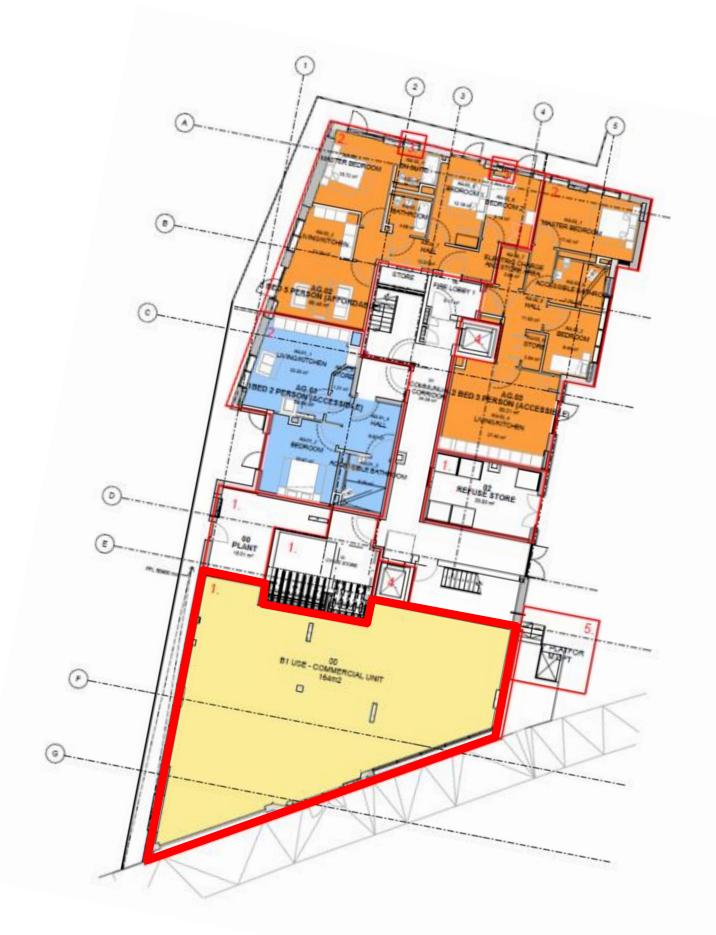

## NOTE

We acknowledge that this drawing is an extract of drawing no. IVR-DMA-ALL-00-GA - A3 - 834 C prepared by the architects David Miller Architects and submitted as an application drawing for planning application LPA Ref.2015/4649.

We acknowledge that the authors of the original drawing were David Miller Architects and we do not claim any right on the original drawing.

This drawing does not infringe the copyright rights of David Miller Architects.

Application Site

Ground Floor unit at The Ivery, 159-161 Iverson Road, London, NW6 2RB

**Proposed Ground Floor Plan** 

Drawing No.: 21881/01

Scale 1:200 @ A3