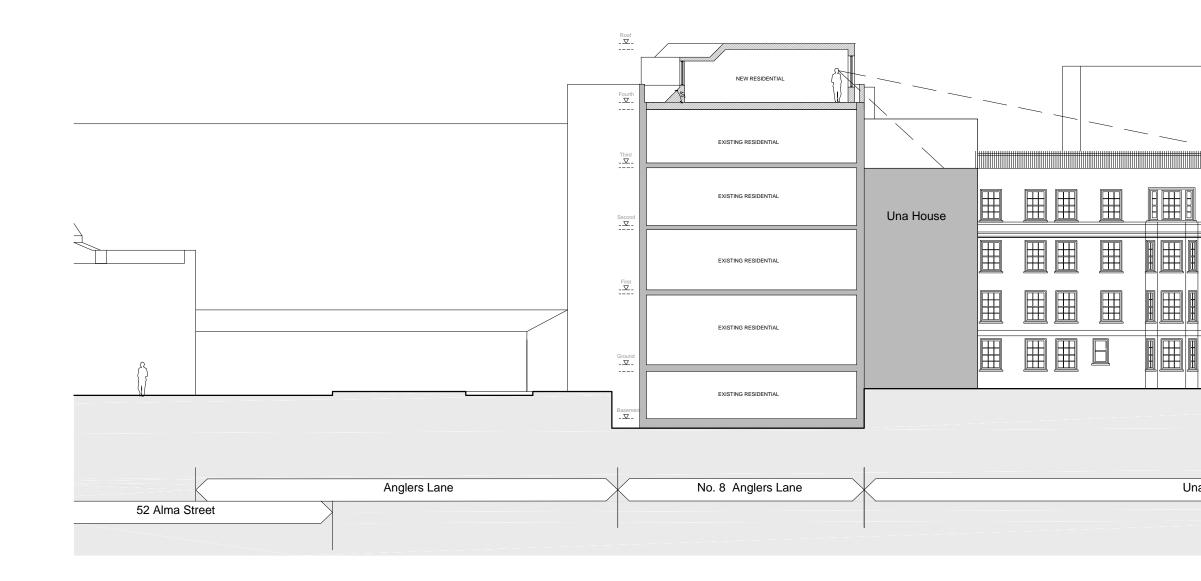

## PROPOSED

| A      | 10.10.2016                | New parapet wall proposed<br>and roof extension set back<br>from the rear building wall line |
|--------|---------------------------|----------------------------------------------------------------------------------------------|
| Rev    | Date                      | Description                                                                                  |
| Title  | PROPOSED<br>SECTION B-B   |                                                                                              |
| Job    | 8 Anglers Lane<br>NW5 3DG |                                                                                              |
| Scale  | 1:100 @ A3                |                                                                                              |
| Date   | DEC 2015                  |                                                                                              |
| Drn    | SM                        |                                                                                              |
| Chk    | SHC                       |                                                                                              |
| Dwg No | 13038_231                 |                                                                                              |
| Rev    | А                         |                                                                                              |
| ٥      |                           |                                                                                              |