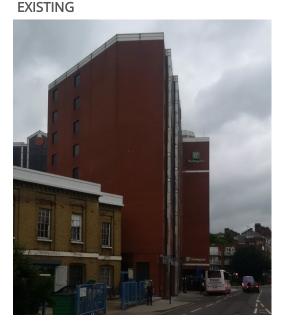

0



2500

#### High Level Branding Signage

Built-up Aluminium channel letters with acrylic faces and face illumination achieved by means of internally mounted LED modules. Side return depth to be 75mm.

To appear white during day and light up white at night.

Registration Mark to be flat aluminium disk with exterior grade applied vinyl graphic. (white letter + outline on corporate plum background).

Access by means of existing onsite window-cleaning Cradle.

Font: As per Crowne Plaza corporate signage guidelines

Colours: White letter faces, Side returns & Trims to be Crown Plaza plum (Pantone 228C)

Quantity: 1

#### **Example Letter**





Notes:

Client:

Project:

Cross

Signage Schedule

Crowne Plaza Kings

**Start Date:** 07.07.16

Rev. Number: 6 Rev. Date: 08.09.16 Drawn By: TMW



## **PROPOSED**



## **SITE DIMENSIONS**



**Colour References:** 

Drawing Title:

Crowne Plaza Kings Cross - External Signage



inspired signage and architectural creations

t 0845 604 0899

e info@ascotsigns.com w www.ascotsigns.com

# **SIGN 2 -** Elevation Branding

2035

3265

#### High Level Branding Signage

Built-up Aluminium channel letters with acrylic faces and face illumination achieved by means of internally mounted LED modules. Side return depth to be 75mm.

To appear white during day and light up white at night.

Registration Mark to be flat aluminium disk with exterior grade applied vinyl graphic. (white letter + outline on corporate plum background).

Access by means of existing onsite window-cleaning Cradle.

Font: As per Crowne Plaza corporate signage guidelines

*