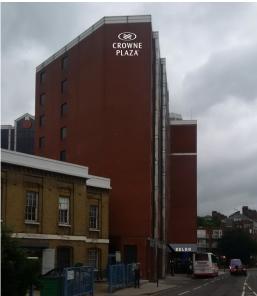

h Level Branding Signage

Built-up Aluminium channel letters with acrylic faces and face illumination achieved by means of internally mounted LED modules. Side return depth to be 75mm.

To appear white during day and light up white at night.

Registration Mark to be flat aluminium disk with exterior grade applied vinyl graphic. (white letter + outline on corporate plum background).

Access by means of existing onsite window-cleaning Cradle.

Font: As per Crowne Plaza corporate signage guidelines

Colours: White letter faces, Side returns & Trims to be Crown Plaza plum (Pantone 228C)

Quantity: 1

#### **Example Letter**





Notes:

Client:

Project:

Cross

Signage Schedule

Crowne Plaza Kings

**Start Date:** 07.07.16

Rev. Number: 6 Rev. Date: 08.09.16 Drawn By: TMW



## **PROPOSED**



## **SITE DIMENSIONS**



**Colour References:** 

Drawing Title:

Crowne Plaza Kings Cross - External Signage



inspired signage and architectural creations

t 0845 604 0899

e info@ascotsigns.com w www.ascotsigns.com

# **SIGN 2 -** Elevation Branding

2035

3265

#### High Level Branding Signage

Built-up Aluminium channel letters with acrylic faces and face illumination achieved by means of internally mounted LED modules. Side return depth to be 75mm.

To appear white during day and light up white at night.

Registration Mark to be flat aluminium disk with exterior grade applied vinyl graphic. (white letter + outline on corporate plum background).

Access by means of existing onsite window-cleaning Cradle.

Font: As per Crowne Plaza corporate signage guidelines

**Colours:** White l