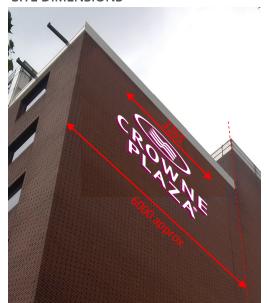

## **SITE DIMENSIONS**

**Colour References:** 

Drawing Title:

Crowne Plaza Kings Cross - External Signage

inspired signage and architectural creations

t 0845 604 0899

e info@ascotsigns.com w www.ascotsigns.com

#### High Level Branding Signage

Built-up Aluminium channel letters with acrylic faces and face illumination achieved by means of internally mounted LED modules. Side return depth to be 75mm.

To appear white during day and light up white at night.

Registration Mark to be flat aluminium disk with exterior grade applied vinyl graphic. (white letter + outline on corporate plum background).

Access by means of existing onsite window-cleaning Cradle.

Font: As per Crowne Plaza corporate signage guidelines

Colours: White letter faces, Side returns & Trims to be Crown Plaza plum (Pantone 228C)

Quantity: 1