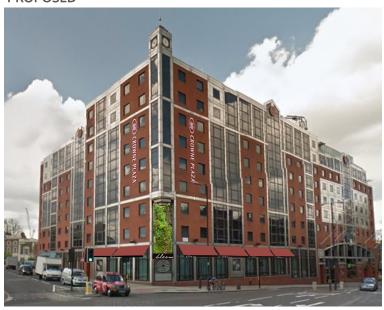

al creations

t 0845 604 0899

e info@ascotsigns.com www.ascotsigns.com



# **SIGN 3 -** Elevation Branding OPTION 2

2035



# ECROWNE PLAZA®

8400

#### High Level Branding Signage

Built-up Aluminium channel letters with acrylic faces and face illumination achieved by means of internally mounted LED modules. Side return depth to be 75mm. To appear white during day and light up white at night.

Registration Mark to be flat aluminium disk with exterior grade applied vinyl graphic. (white letter + outline on corporate plum background).

Access by means of existing onsite window-cleaning Cradle.

Font: As per Crowne Plaza corporate signage guidelines

Colours: White letter faces, Side returns & Trims to be Crown Plaza plum (Pantone 228C)

Quantity: 2

#### **EXISTING**



## **PROPOSED**



#### SITE DIMENSIONS



Signage Schedule

Client:

Project:

Crowne Plaza Kings Cross

Start Date: 07.07.16 Rev. Number: 6 Rev. Date: 08.09.16

Drawn By: TMW

Notes:

**Colour References:** 

Drawing Title:

Crowne Plaza Kings Cross - External Signage



inspired signage and architectural creations

t 0845 604 0899

e info@ascotsigns.com w www.ascotsigns.com





Signage Schedule

Client:

**Project:** Crowne Plaza Kings Cross

**Start Date:** 07.07.16 Rev. Number: 6 Rev. Date: 08.09.16

Drawn By: TMW

Notes:



#### **Carrier Rail-Mounted Lettering**

Built-up Aluminium channel letters with acrylic faces and face illumination achieved by means of internally mounted LED modules. Mounted between pillars by means of fabricated support framework. Framework to be PPC finished (light grey). T