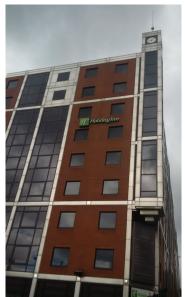

age and architectural creations

t 0845 604 0899

e info@ascotsigns.com www.ascotsigns.com



# **SIGN 3 -** Elevation Branding OPTION 2

2035



# ECROWNE PLAZA®

8400

#### High Level Branding Signage

Built-up Aluminium channel letters with acrylic faces and face illumination achieved by means of internally mounted LED modules. Side return depth to be 75mm. To appear white during day and light up white at night.

Registration Mark to be flat aluminium disk with exterior grade applied vinyl graphic. (white letter + outline on corporate plum background).

Access by means of existing onsite window-cleaning Cradle.

Font: As per Crowne Plaza corporate signage guidelines

Colours: White letter faces, Side returns & Trims to be Crown Plaza plum (Pantone 228C)

Quantity: 2

#### **EXISTING**



## **PROPOSED**



#### SITE DIMENSIONS



Signage Schedule

Client:

Project:

Crowne Plaza Kings Cross

Start Date: 07.07.16 Rev. Number: 6 Rev. Date: 08.09.16

Drawn By: TMW

Notes:

**Colour References:** 

Drawing Title:

Crowne Plaza Kings Cross - External Signage



inspired signage and architectural creations

t 0845 604 0899

e info@ascotsigns.com w www.ascotsigns.com





Signage Schedule

Client:

**Project:** Crowne Plaza Kings Cross

**Start Date:** 07.07.16 Rev. Number: 6 Rev. Date: 08.09.16

Drawn By: TMW

Notes:



#### **Carrier Rail-Mounted Lettering**

Built-up Aluminium channel letters with acrylic faces and face illumination achieved by means of internally mounted LED modules. Mounted between pillars by means of fabricated support framework. Framework to be PPC finis