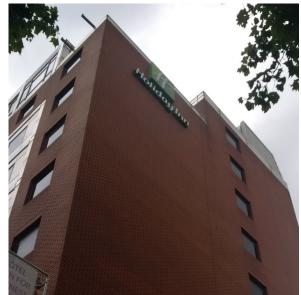

## **EXISTING**

**PROPOSED** 

#### High Level Branding Signage

Built-up Aluminium channel letters with acrylic faces and face illumination achieved by means of internally mounted LED modules. Side return depth to be 75mm.

To appear white during day and light up white at night.

Registration Mark to be flat aluminium disk with exterior grade applied vinyl graphic. (white letter + outline on corporate plum background).

Access by means of existing onsite window-cleaning Cradle.

Font: As per Crowne Plaza corporate signage guidelines

Colours: White letter faces, Side returns & Trims to be Crown Plaza plum (Pantone 228C)

Quantity: 1