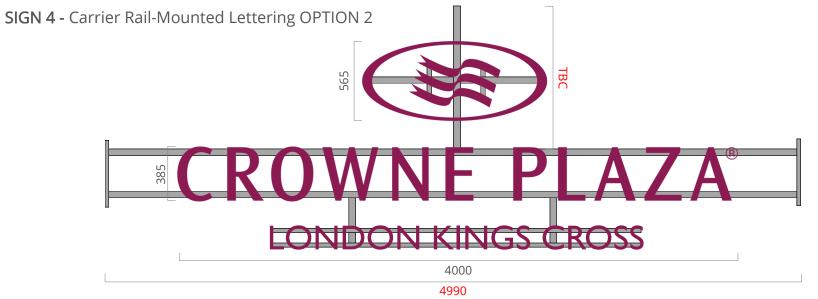

#### **Carrier Rail-Mounted Lettering**

Built-up Aluminium channel letters with acrylic faces and face illumination achieved by means of internally mounted LED modules. Mounted between pillars by means of fabricated support framework. Framework to be PPC finished (light grey). To appear plum during day and light up white at night. Access from mobile tower scaffold.

Font: As per Crowne Plaza corporate signage guidelines

Colours: Crown Plaza plum (Pantone 228C)

Quantity: 1

**EXISTING** 

**PROPOSED** 

SITE DIMENSIONS

**Colour References:** 

Drawing Title: