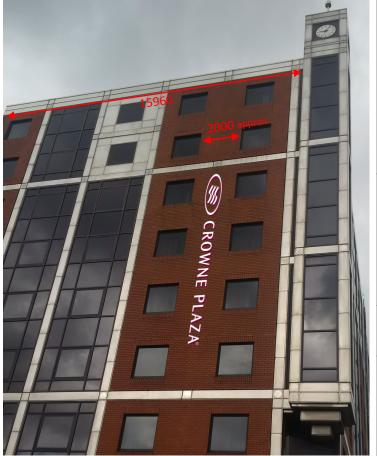

# **SIGN 1 - Elevation Branding**

1530

2500

#### High Level Branding Signage

Built-up Aluminium channel letters with acrylic faces and face illumination achieved by means of internally mounted LED modules. Side return depth to be 75mm.

To appear white during day and light up white at night.

Registration Mark to be flat aluminium disk with exterior grade applied vinyl graphic. (white letter + outline on corporate plum background).

Access by means of existing onsite window-cleaning Cradle.

Font: As per Crowne Plaza corporate signage guidelines

Colours: White letter faces, Side returns & Trims to be Crown Plaza plum (Pantone 228C)

Quantity: 1