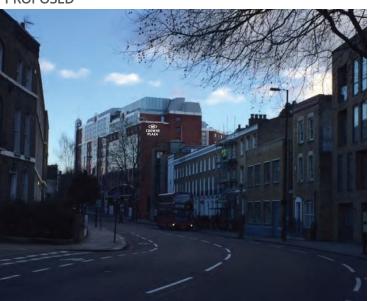

## **PROPOSED**

#### High Level Branding Signage

Built-up Aluminium channel letters with acrylic faces and face illumination achieved by means of internally mounted LED modules. Side return depth to be 75mm.

To appear white during day and light up white at night.

Registration Mark to be flat aluminium disk with exterior grade applied vinyl graphic. (white letter + outline on corporate plum background).

Access by means of existing onsite window-cleaning Cradle.

Font: As per Crowne Plaza corporate signage guidelines

Colours: White letter faces, Side returns & Trims to be Crown Plaza plum (Pantone 228C)

Quantity: 1