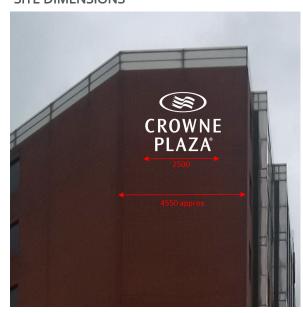

## **SITE DIMENSIONS**

**Colour References:** 

Drawing Title:

Crowne Plaza Kings Cross - External Signage

inspired signage and architectural creations

t 0845 604 0899

e info@ascotsigns.com w www.ascotsigns.com

#### SITE DIMENSIONS

**Colour References:** 

Drawing Title:

Crowne Plaza Kings Cross - External Signage

inspired signage and architectural creations

t 0845 604 0899

e info@ascotsigns.com www.ascotsigns.com

#### SITE DIMENSIONS

Signage Schedule

Client:

Project:

Crowne Plaza Kings Cross

Start Date: 07.07.16 Rev. Number: 6 Rev. Date: 08.09.16

Drawn By: TMW

Notes: