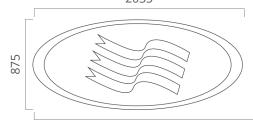

# **SIGN 2 -** Elevation Branding

2035

3265

#### High Level Branding Signage

Built-up Aluminium channel letters with acrylic faces and face illumination achieved by means of internally mounted LED modules. Side return depth to be 75mm.

To appear white during day and light up white at night.

Registration Mark to be flat aluminium disk with exterior grade applied vinyl graphic. (white letter + outline on corporate plum background).

Access by means of existing onsite window-cleaning Cradle.

Font: As per Crowne Plaza corporate signage guidelines

**Colours:** White letter faces, Side returns & Trims to be Crown Plaza plum (Pantone 228C)

Quantity: 1