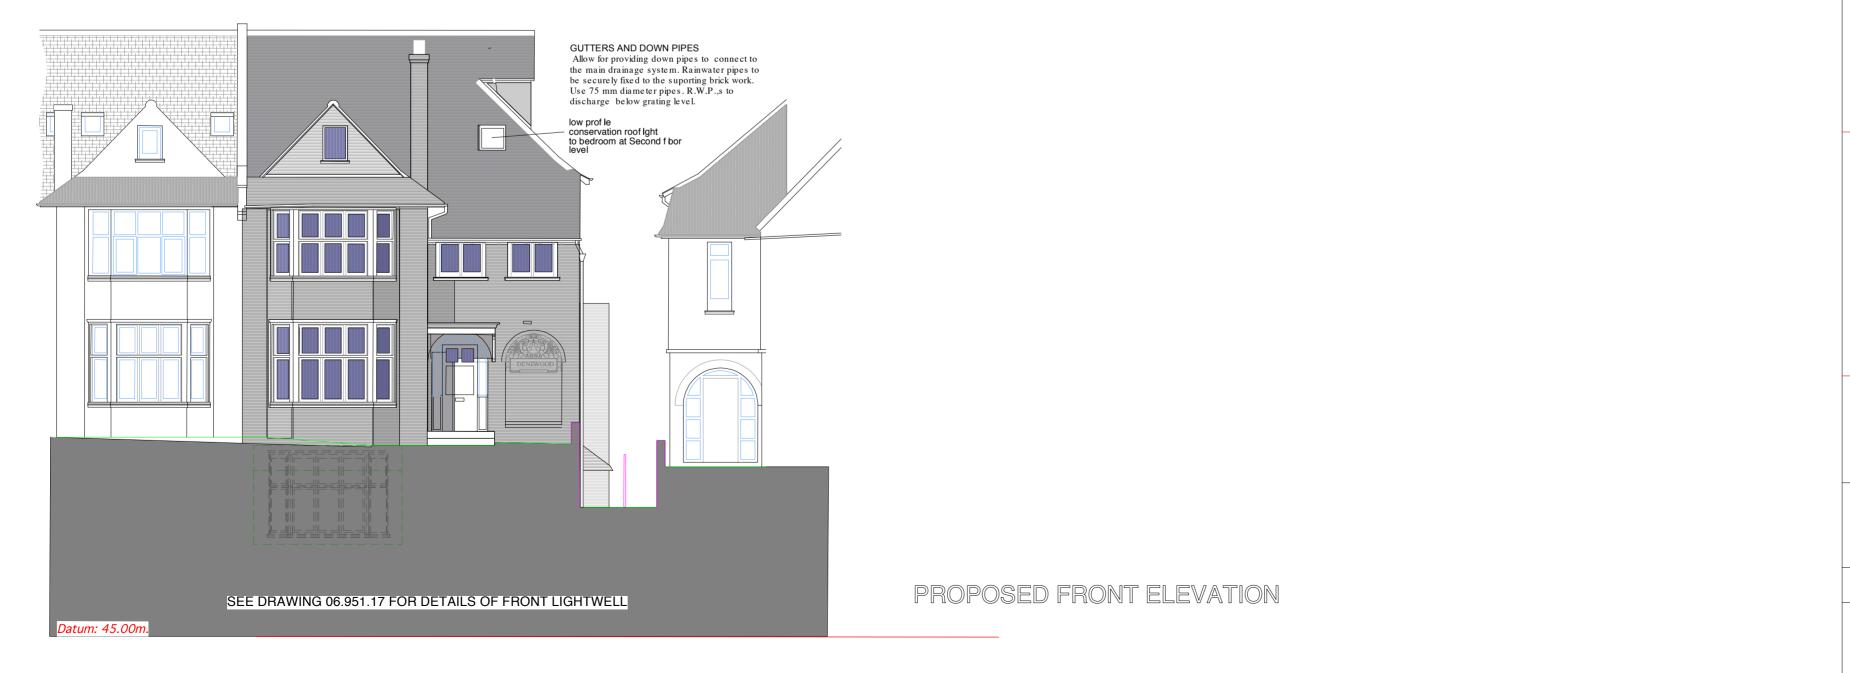

ARCHITECTS

FINCHLEY ROAD FORTUNE N 7TH TEMPLE NW11 LONDON

E-mail geoff@5darchitects.org.uk

**PROJECT** 

**16 HOLLYCROFT AVENUE HAMPSTEAD LONDON NW3 7QL** 

DRAWING TITLE

PROPOSED FRONT ELEVATION and FLANK WALL ELEVATION

SCALE 1:100 @A2 DATE Oct 2016

DRAWING NUMBER

06.951.11 Rev A