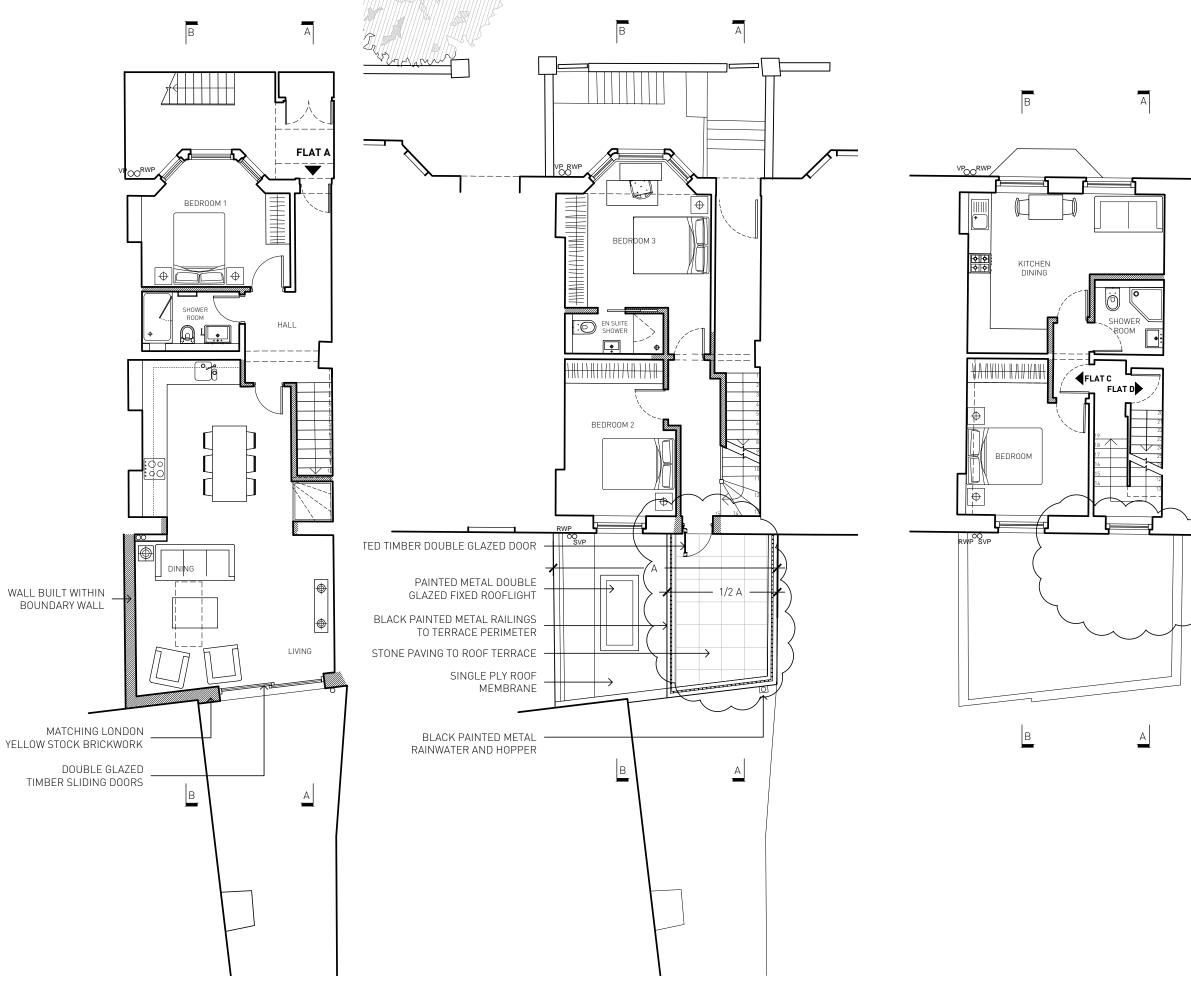

167-169 KENSINGTON HIGH STREET

T + 44 (0) 207 229 1558 WWW NASHBAKER COUK

28 AINGER ROAD

NW3 3AS LONDON LWR GR, UPPER GR. AND FIRST FLOOR

PLANS AS PROPOSED

Reason For Issue

GA036 1\_301 CHECKED MA BS 1:100 **A**3

06/10/2016 REVISION

LOWER GROUND FLOOR UPPER GROUND FLOOR FIRST FLOOR

FRONT ELEVATION REAR ELEVATION