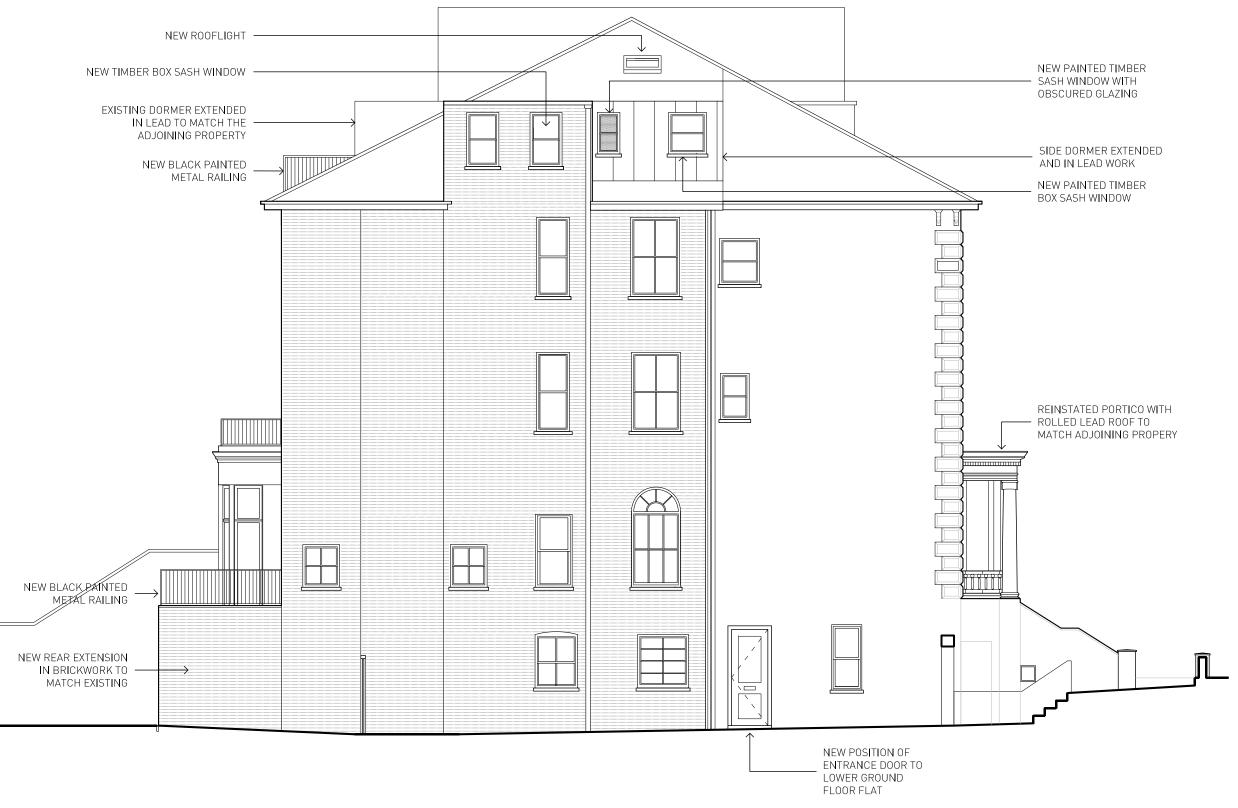

SIDE ELEVATION

## 3 - Developed Design

## GENERAL NOTES

- No dimensions to be scaled from this drawing
   Any Discrepencies found between this drawing and other documents should be referred immediately to the consultants
   This drawing should be removed from currency immediately a revised version is issued
   All dimensions in mm's

Nash Baker Ltd, trading as Nash Baker Architects. Company Number. 7488262 Directors: Simon Baker RIBA, Howard Nash RIBA

Copyright Reserved
 This drawing and its subject matter are the confidential property of Nash Baker Architects and shall not be copied, reproduced, used or disclosed to others without the prior written authority of Nash Baker Architects



- C 23.11.15 PARTY FENCE WALL INDICATED BS
- B 18.11.15 AMENDMENTS TO SIDE AND FRONT DORMERS BS
-