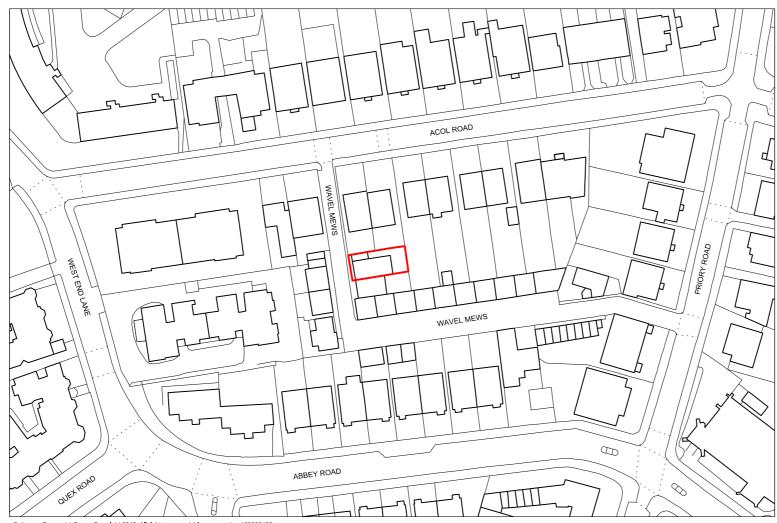

KEY: \_\_\_\_\_

Application Site Boundary

Drawing Title Location Plan

Date 06.10.2016

<sub>scale</sub> 1:1250 @ A3

| Project<br>P16-107   | origin<br>A | P | Level/View<br>S1 | Package Dwg No.<br>D-001 | Revision      |
|----------------------|-------------|---|------------------|--------------------------|---------------|
| PLANNING APPLICATION |             |   |                  | KF                       | Checked<br>MC |