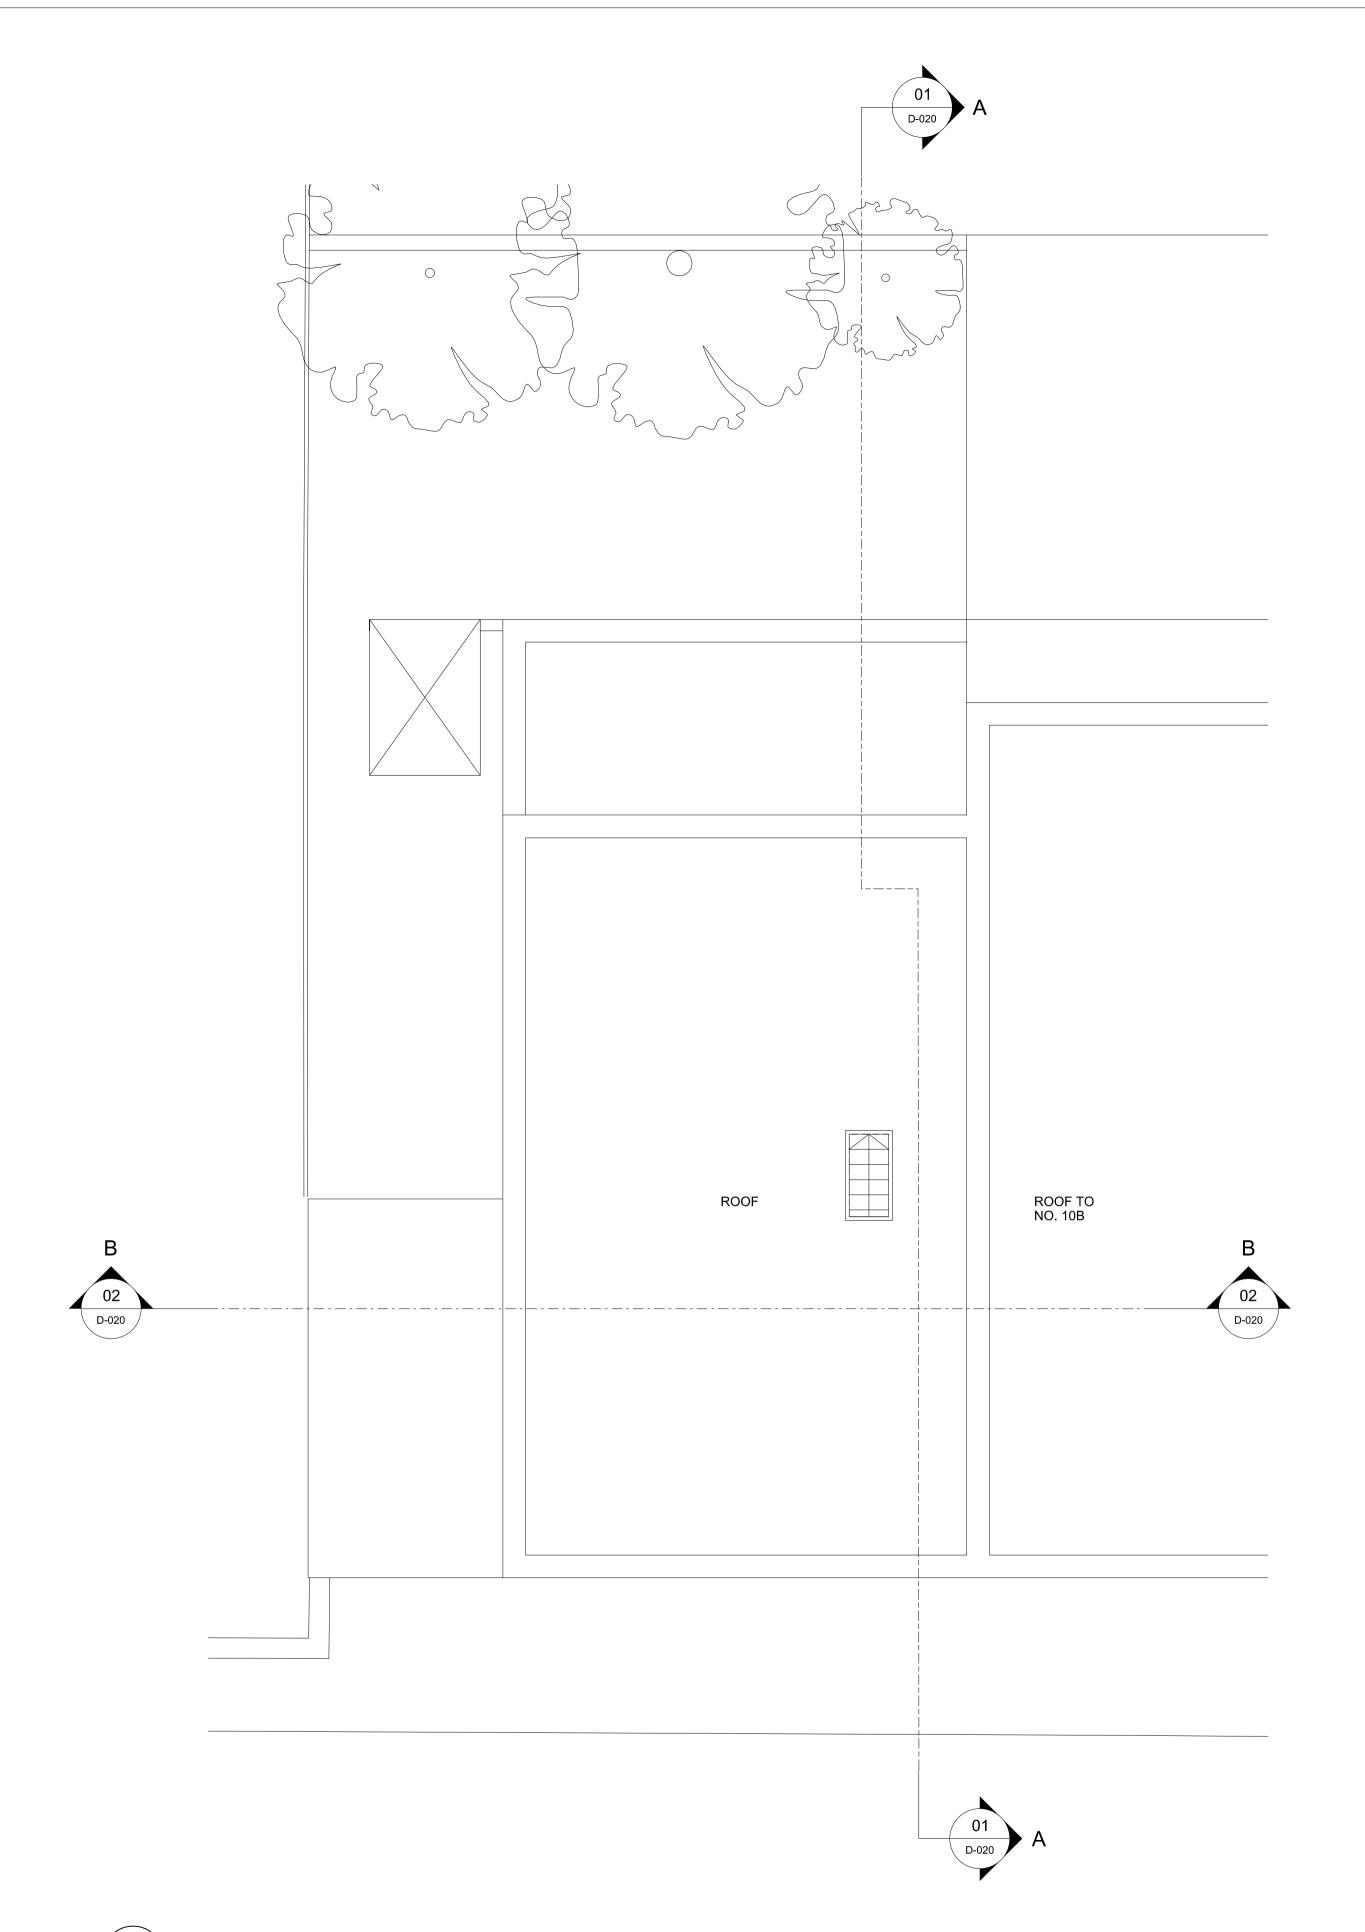

01 ROOF PLAN
D-011 EXISTING

1

5

0 0.5 1 metres

Notes
Copyright remains the property of Canaway Fleming
Architects and this drawing is not to be used for any
purposes without the express permission of the Architect.
No implied License is given for its use.

10b Wavel Mews, London NW6

Drawing Title

Existing Roof Plan

Date 06.10.2016 scale 1:50 @ A1 1:100 @ A3

Project Origin Type Level/View Package Dwg No. Revision
P16-107 A P VA D-011 
Status PLANNING APPLICATION KF Checked MC