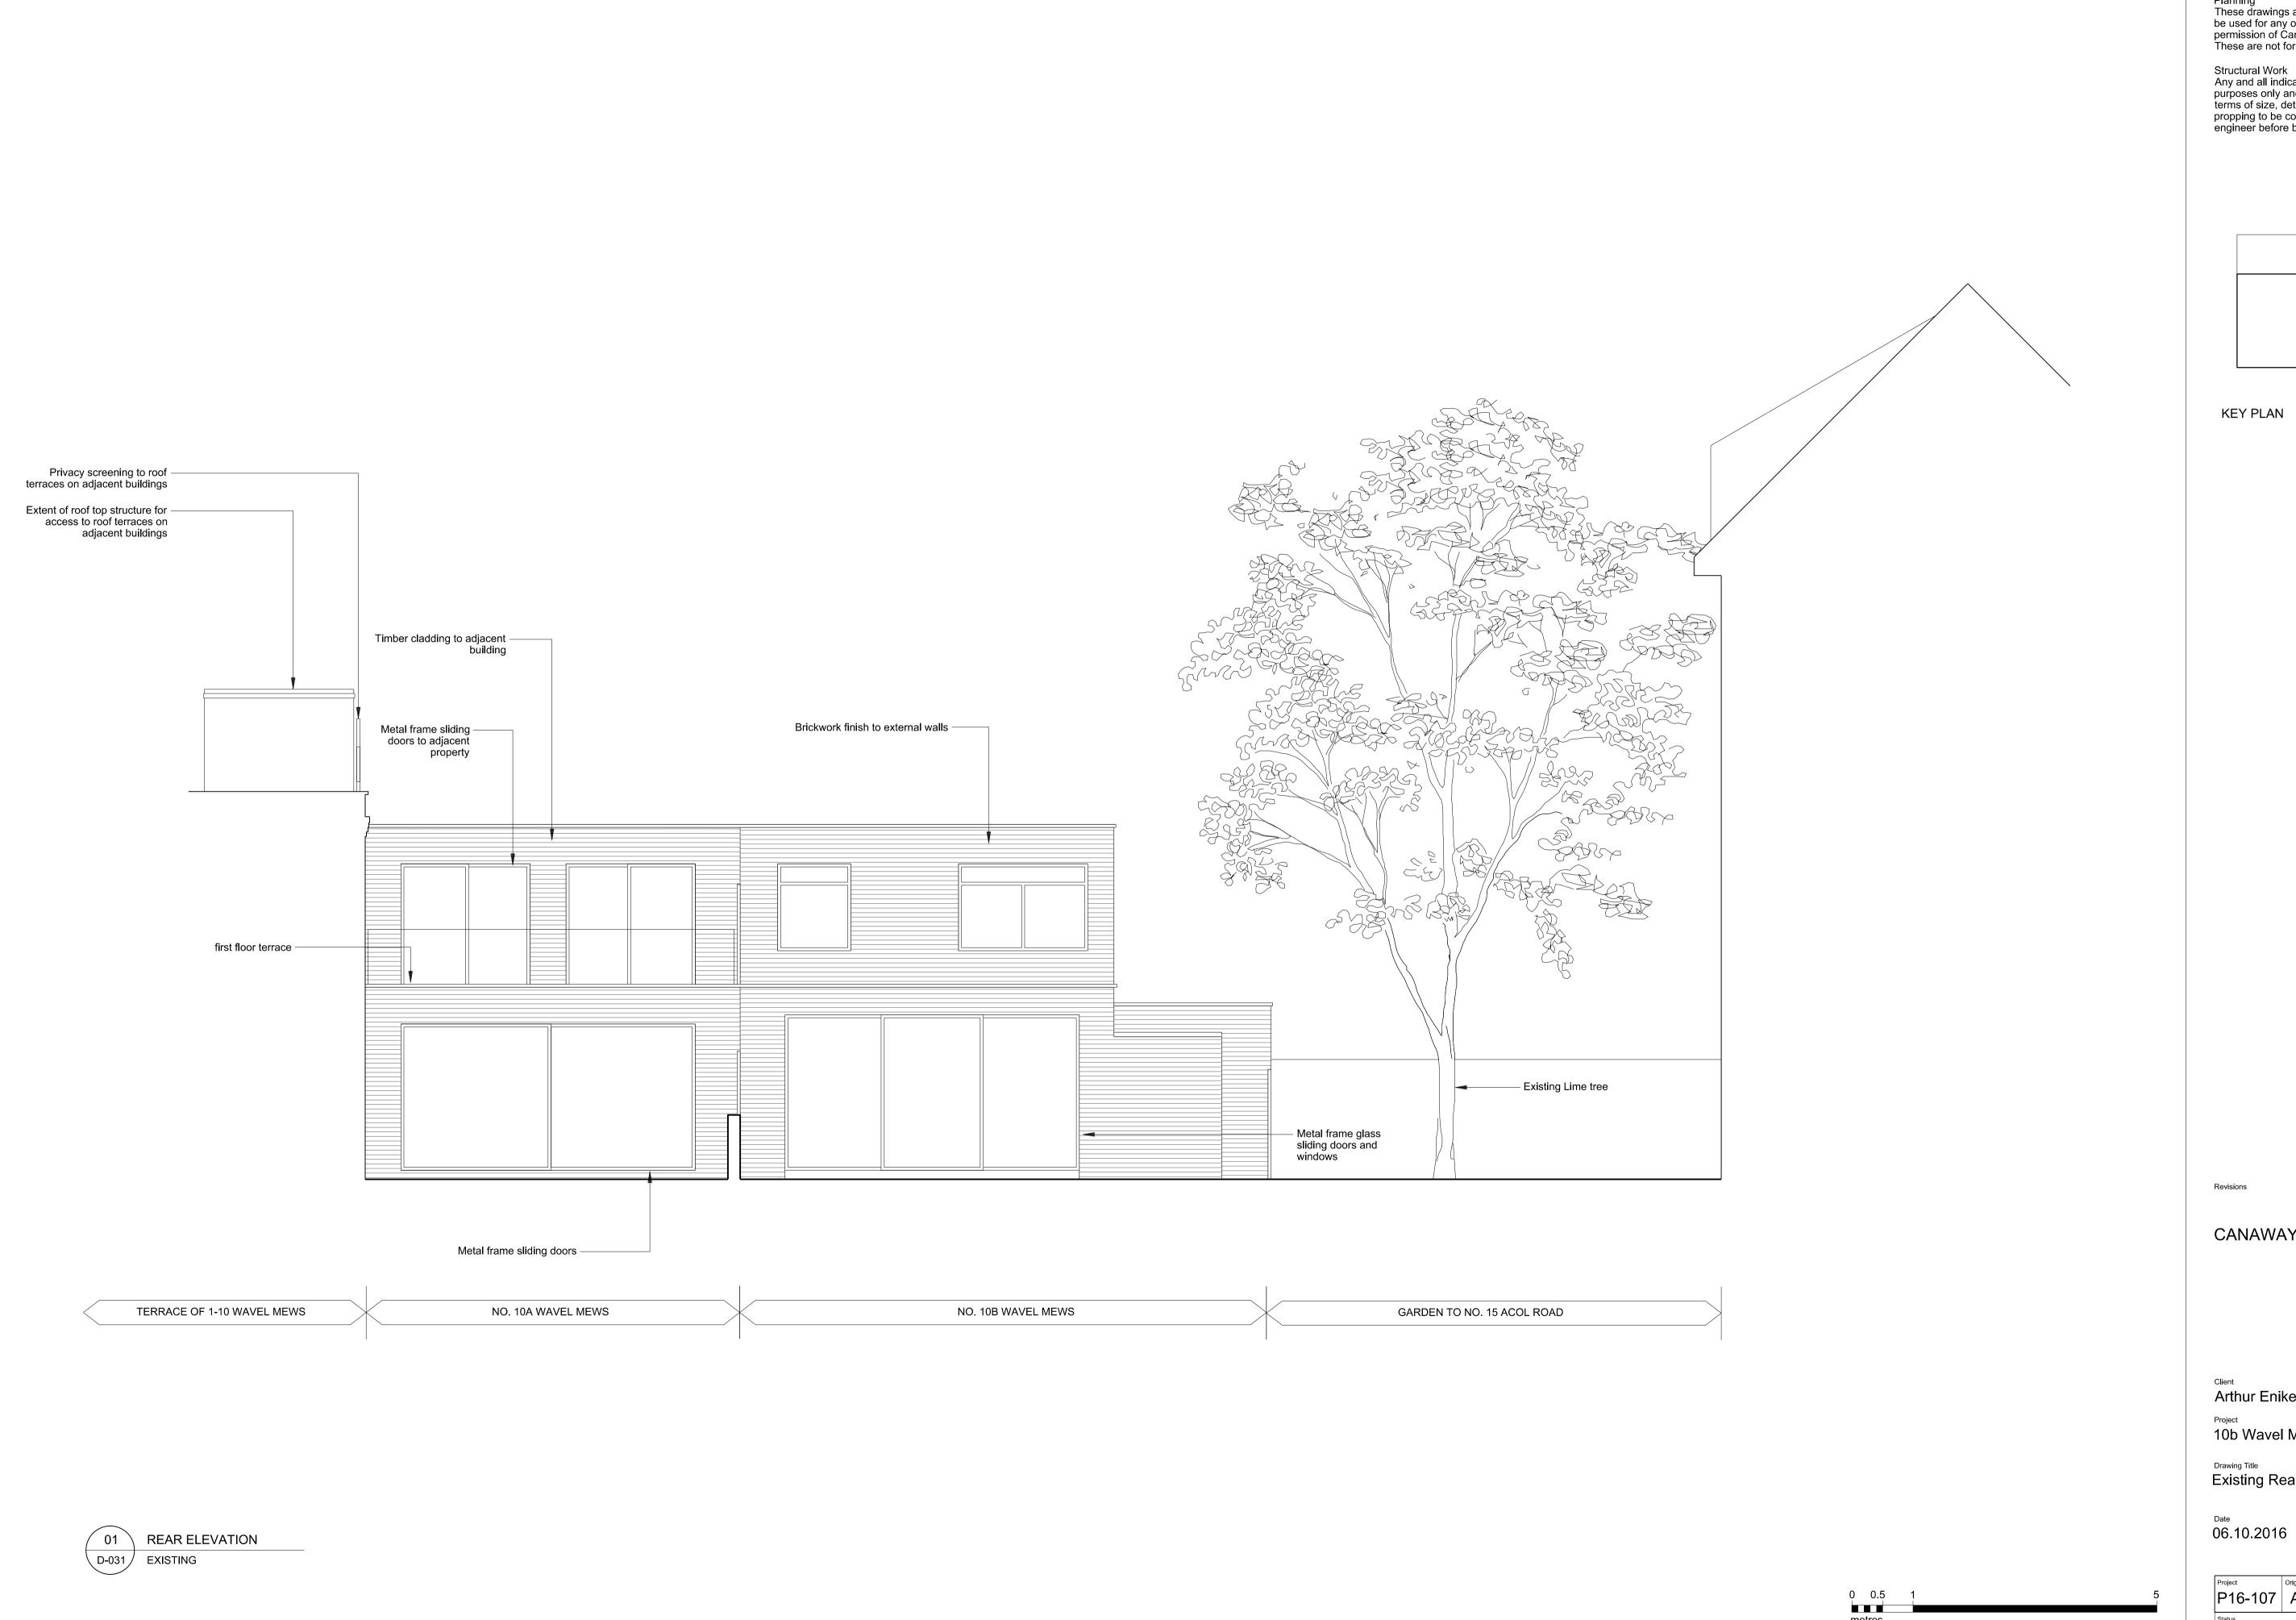

**KEY PLAN** 

10b Wavel Mews, London NW6

Drawing Title
Existing Rear Elevation

scale 1:50 @ A1 1:100 @ A3

Project Origin Type Level/View Package Dwg No. Revision P16-107 A E VA D-031 -

PLANNING APPLICATION KF