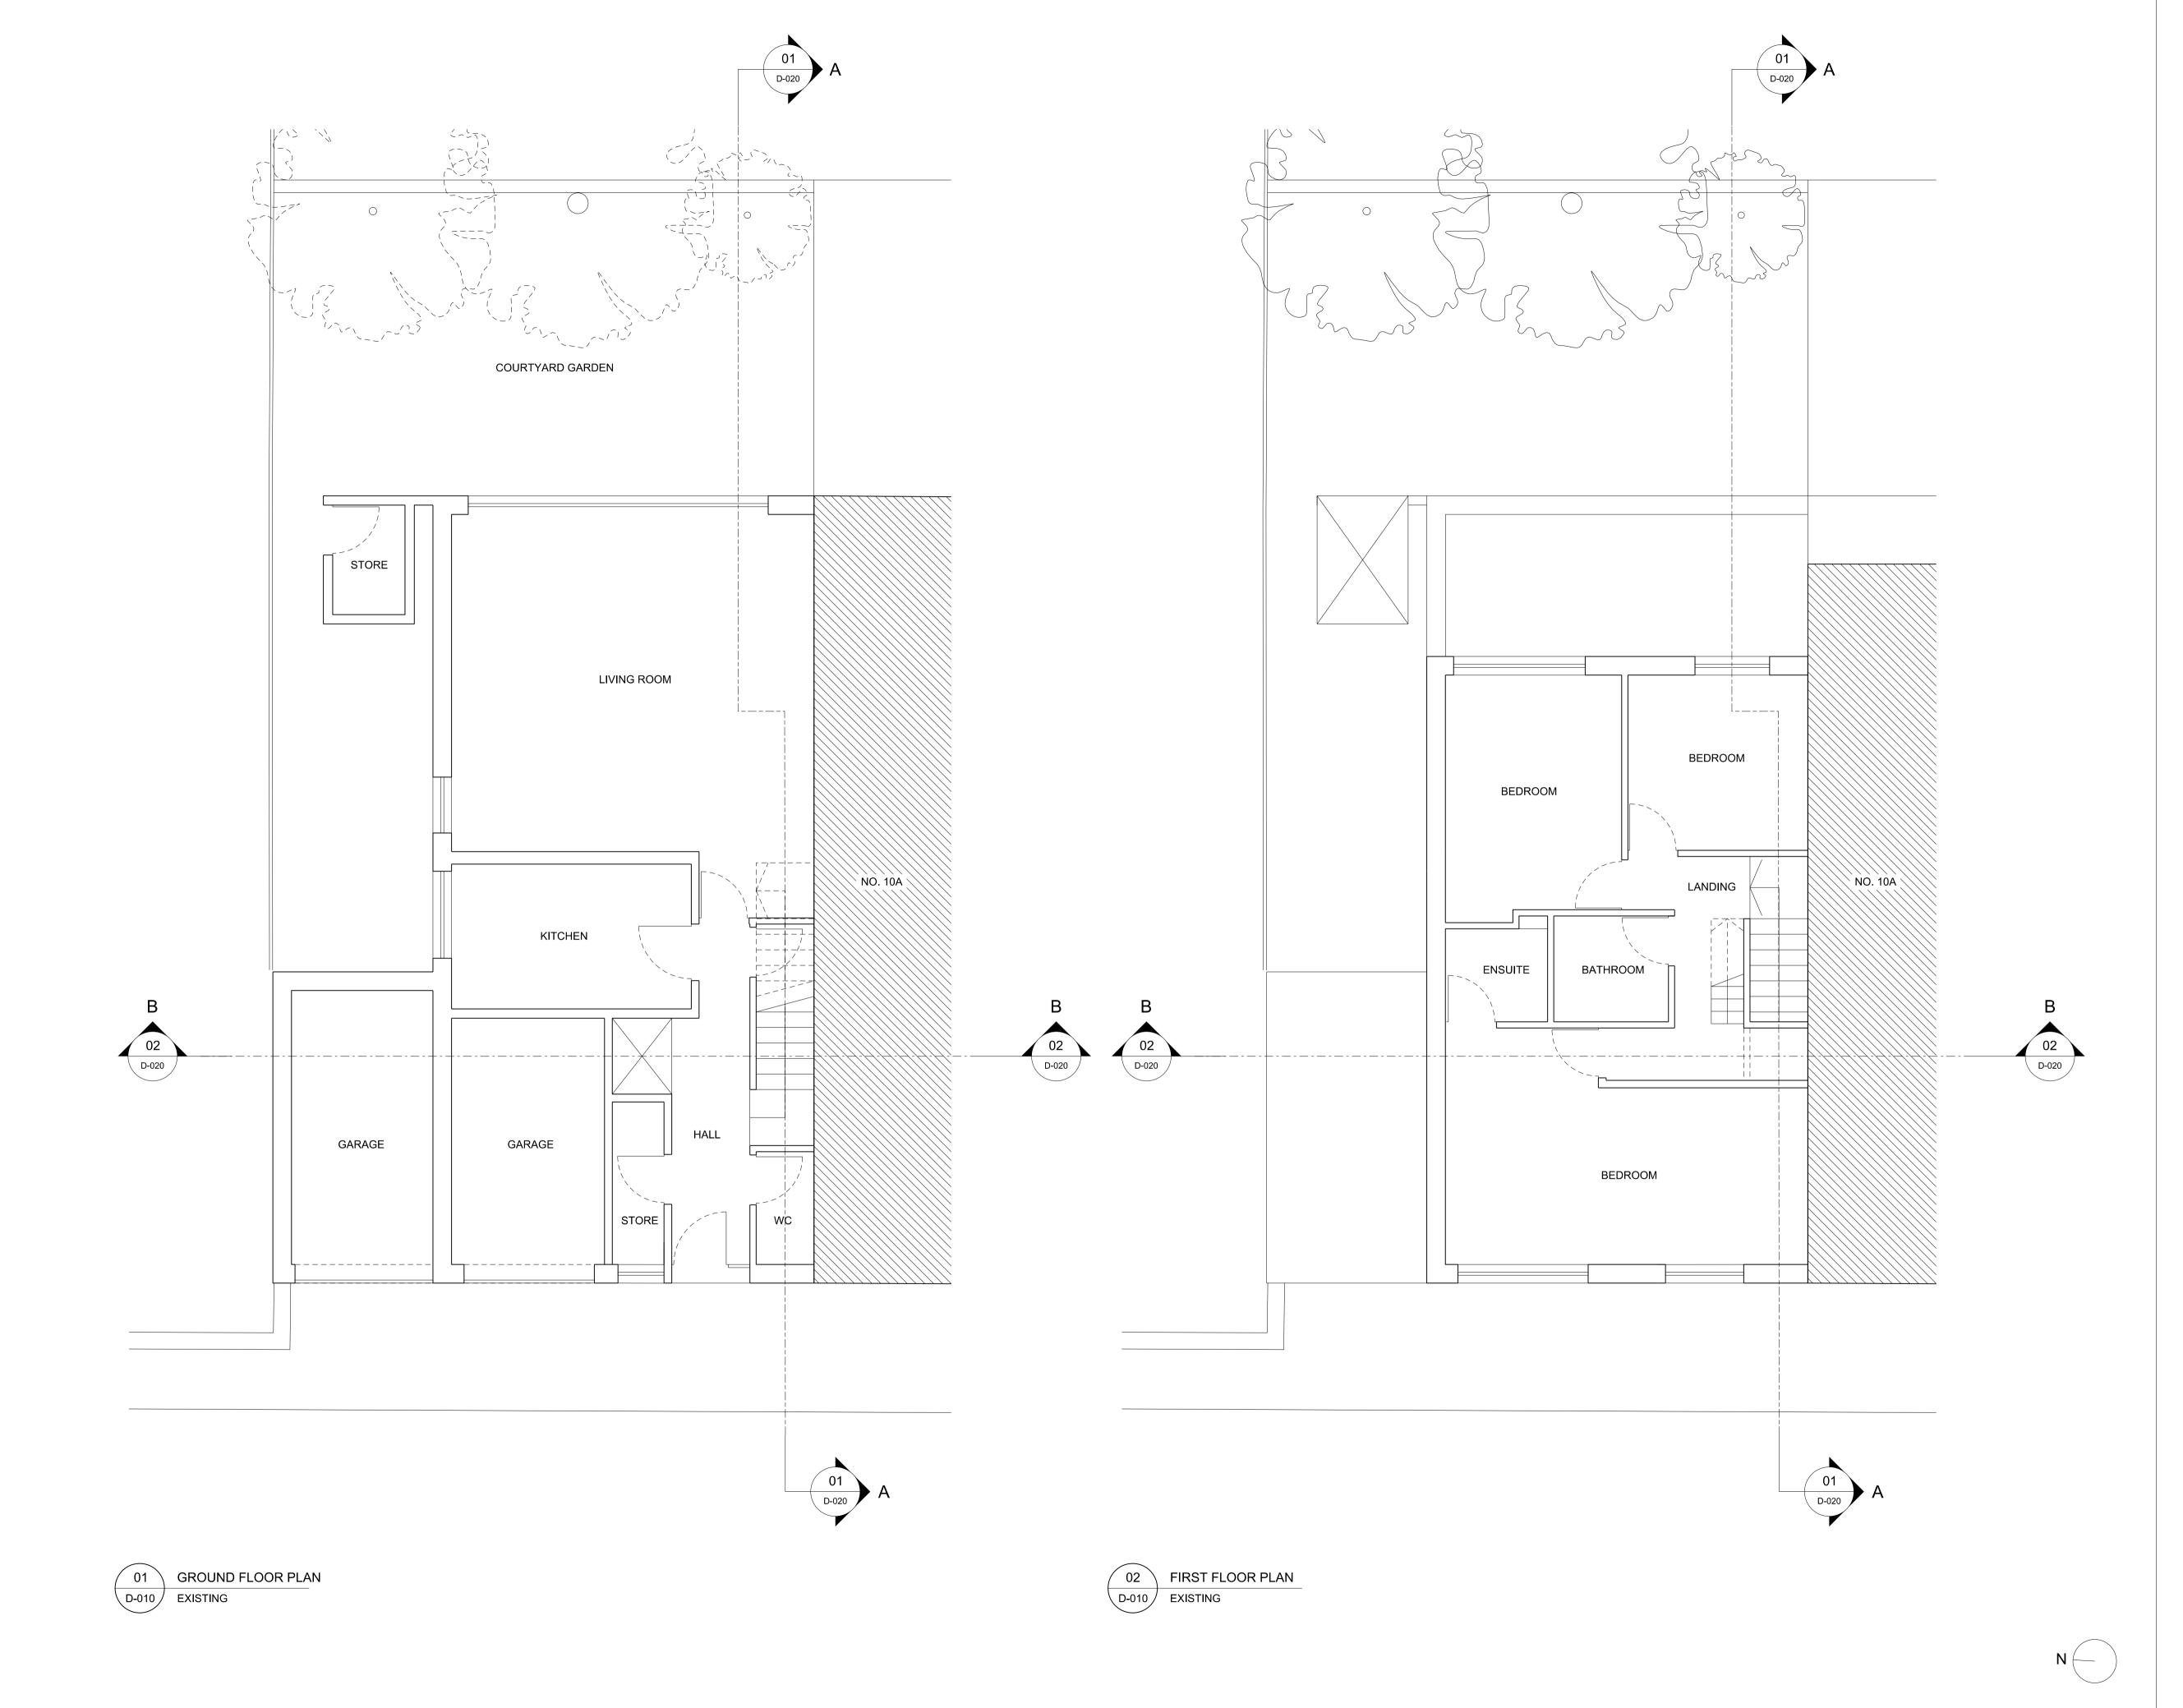

## CANAWAY FLEMING ARCHITECTS

Canaway Fleming Architects Ltd The Dutch House 307 - 308 High Holborn London WC1V 7LL

T: 020 7430 2262 F: 020 7430 2274 E: mailbox@canawayfleming.com

Client Arthur Enikeev

Project 10b Wavel Mews, London NW6

Drawing Title
Existing Ground & First Floor Plans

Date 06.10.2016

0 0.5 1 metres

<sup>Scale</sup> 1:50 @ A1 1:100 @ A3

Project Origin Type Level/View Package Dwg No. Revision P16-107 A P VA D-010 -Status
PLANNING APPLICATION KF