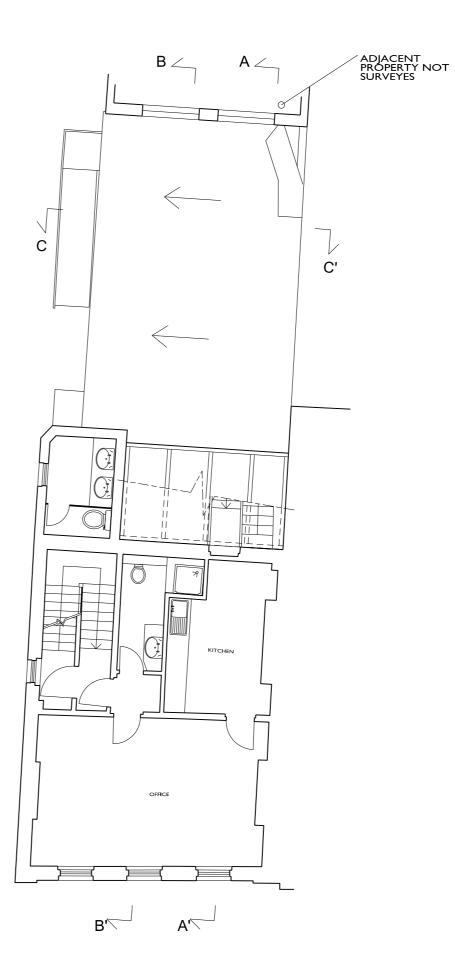

THIRD FLOOR PLAN (RESIDENTIAL)

# DRAWINGS BASED ON BURY ASSOCIATES SURVEY DRAWINGS

23/B TAVISTOCK PLACE

PATRIZIA POLLANO

EXISTING SECOND AND THIRD FLOORS

ZRP020 JOB NUMBER ZRP020 S 103 OCT 2014 AM CREATED BY I:100 @ A3 REVISION

ARCHITECTS, DESIGNERS AND CONSTRUCTION CONSULTANTS