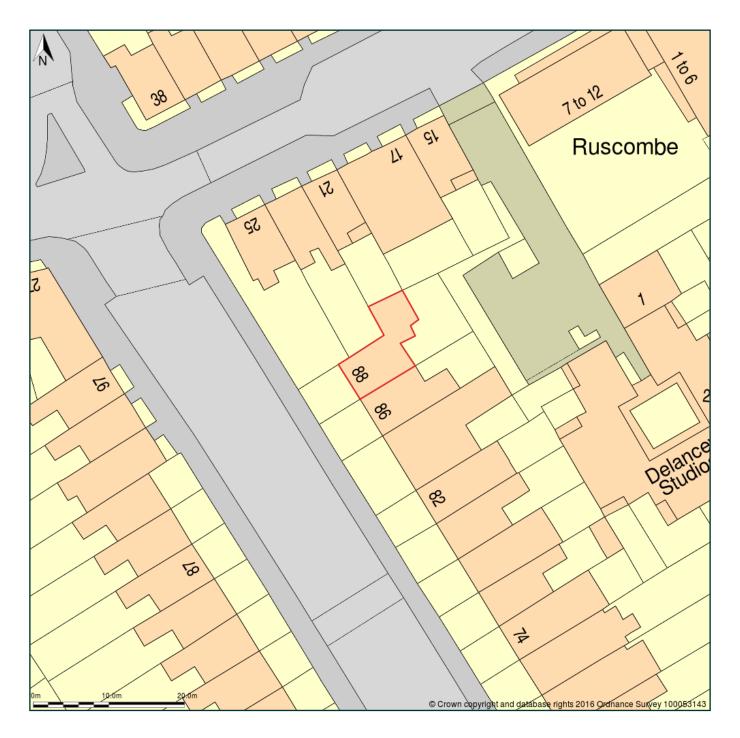

## 88 Albert Street, London, NW1 7NR

Block Plan shows area bounded by: 528843.85, 183514.86 528933.85, 183604.86 (at a scale of 1:500) The representation of a road, track or path is no evidence of a right of way. The representation of features as lines is no evidence of a property boundary.