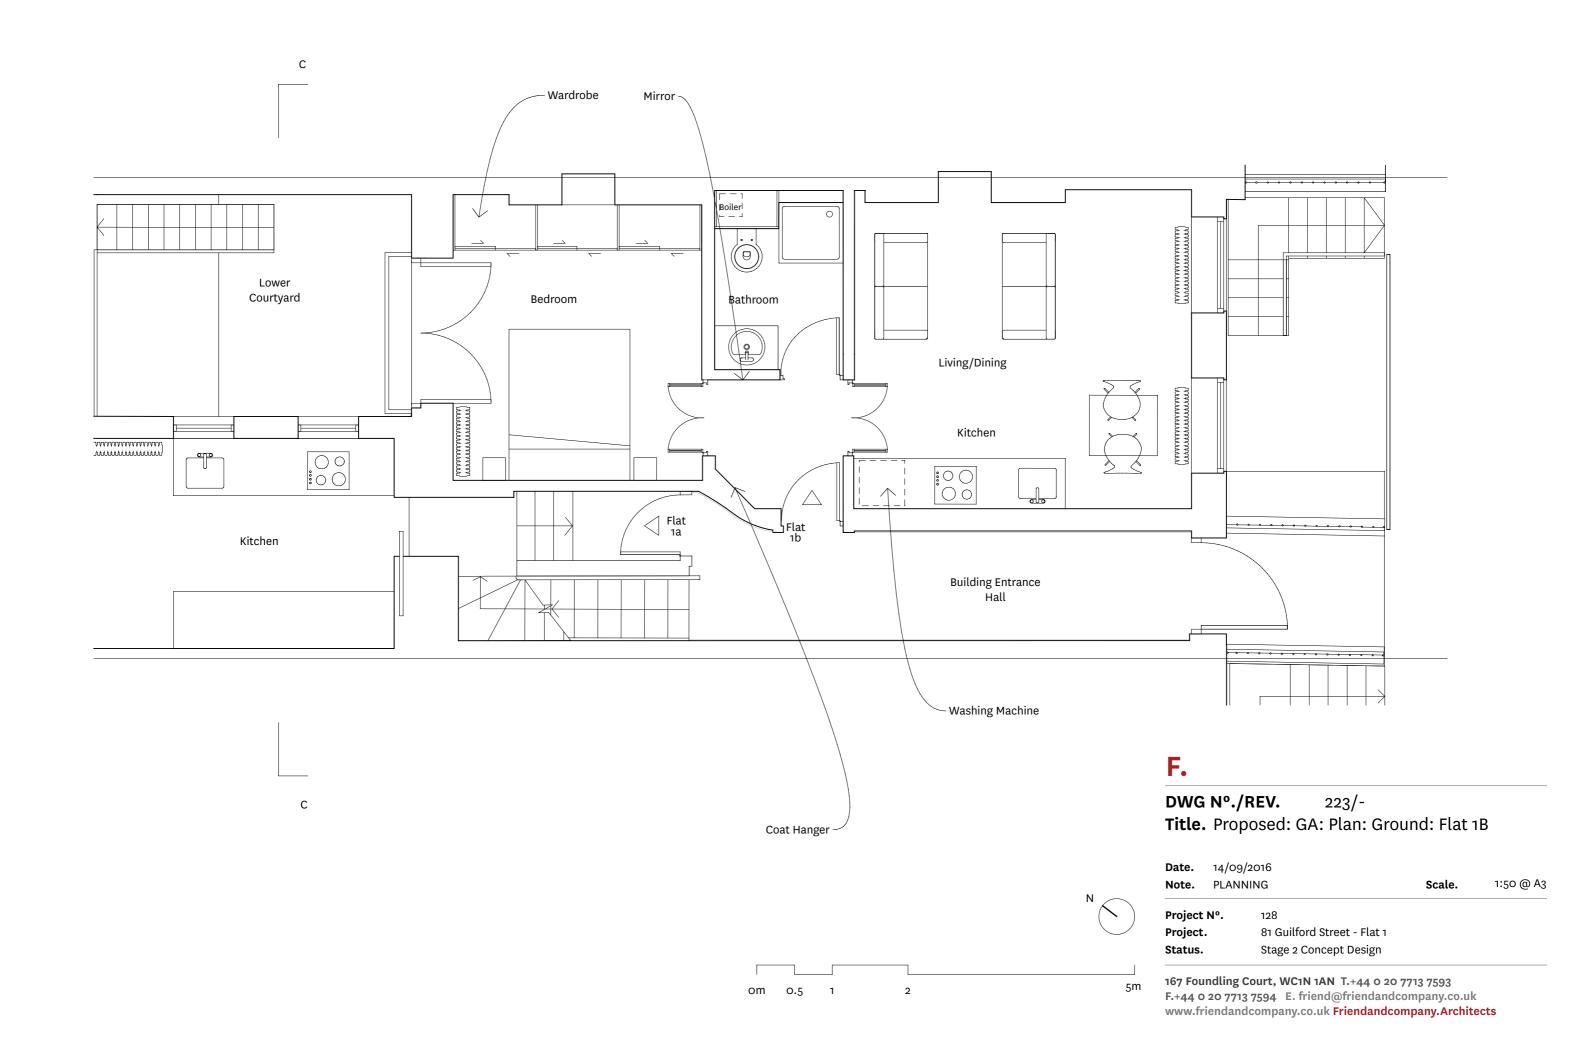

Project.81 Guilford Street - Flat 1Status.Stage 2 Concept Design

Project N Project. Status. 167 Foun F.+44 0 2 www.frie

DWG N°./REV. 220/-

Title. Proposed: GA: Plan: Ground 1:100

**Date.** 14/09/2016

Note. PLANNING Scale. 1:100 @ A3