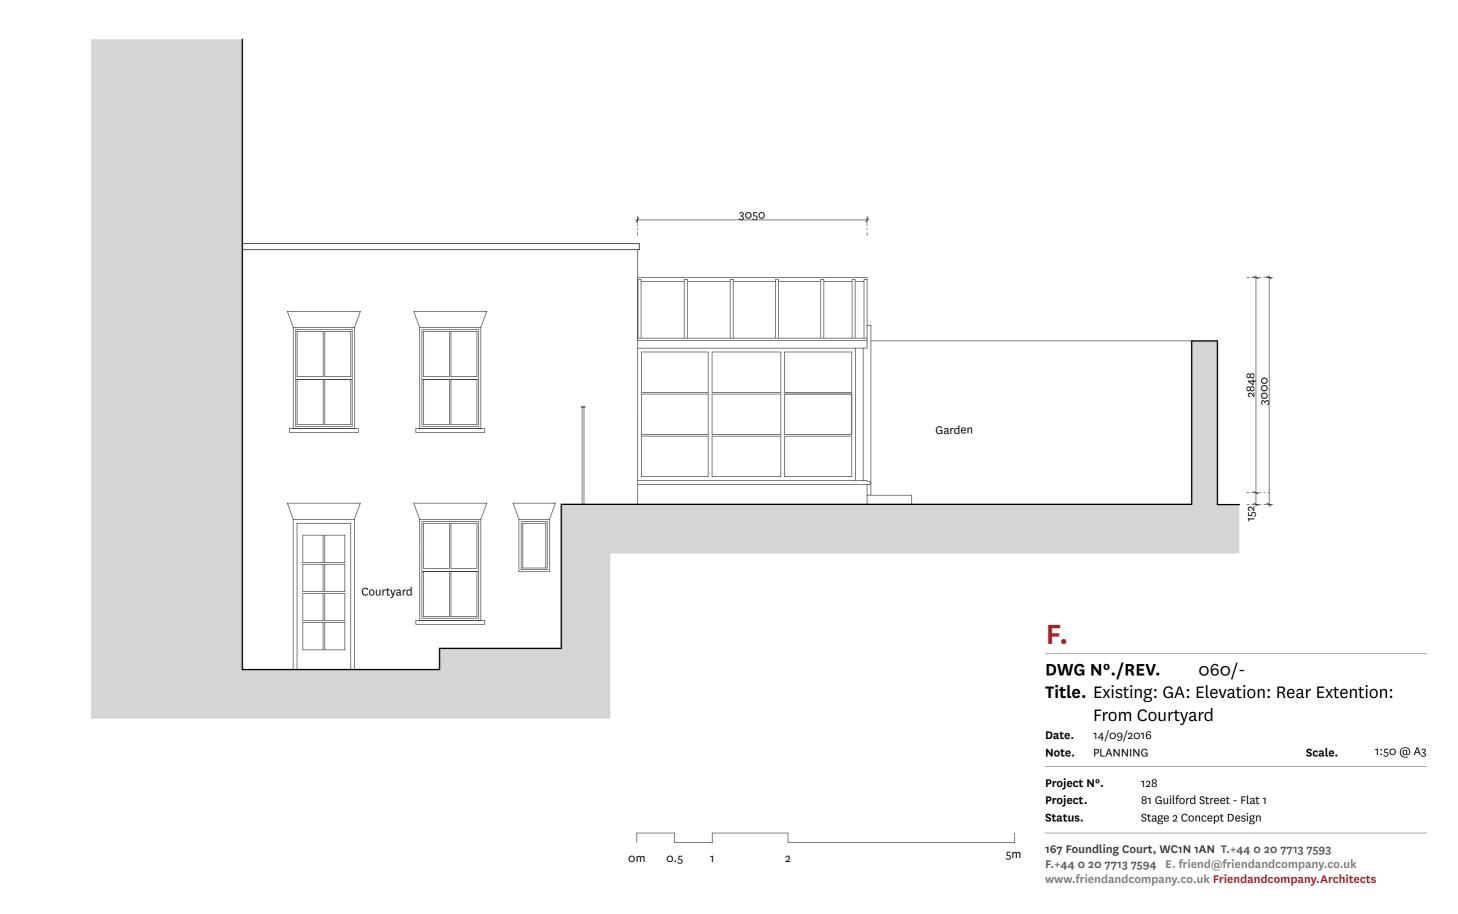

**Title.** Existing: GA: Elevation: Rear Extention:

From no 80 Garden

**Date.** 14/09/2016

Note. PLANNING Scale. 1:50 @ A3

Project Nº. 128

Project.81 Guilford Street - Flat 1Status.Stage 2 Concept Design

**DWG Nº./REV.** 080/-