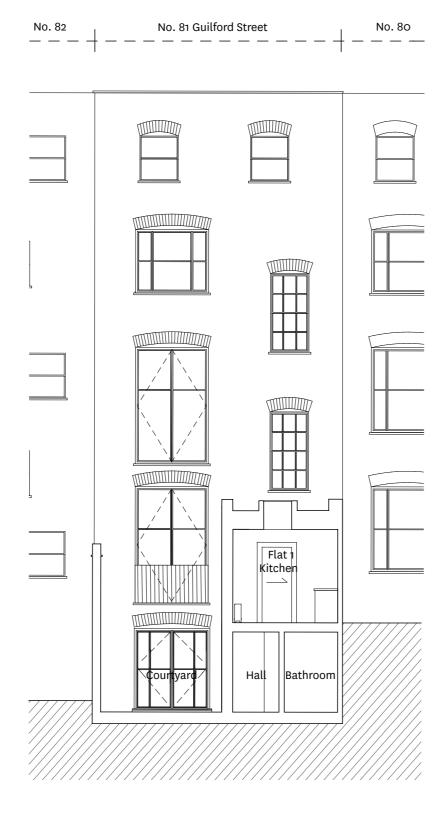

**Title.** Existing: GA: Elevation: Rear Extention:

From no 80 Garden

**Date.** 14/09/2016

Note. PLANNING Scale. 1:50 @ A3

Project Nº. 128

Project.81 Guilford Street - Flat 1Status.Stage 2 Concept Design

**DWG Nº./REV.** 080/-