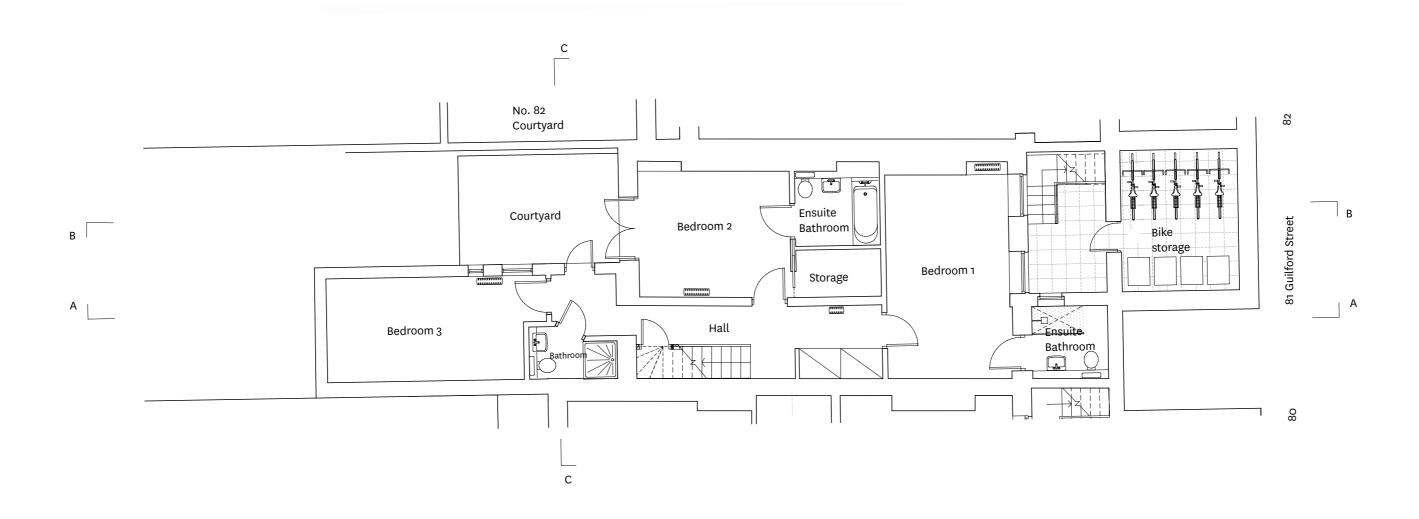

Project.81 Guilford Street - Flat 1Status.Stage 2 Concept Design

Project N Project. Status. 167 Foun F.+44 0 2 www.frie

DWG N°./REV. 220/-

Title. Proposed: GA: Plan: Ground 1:100

**Date.** 14/09/2016

Note. PLANNING Scale. 1:100 @ A3