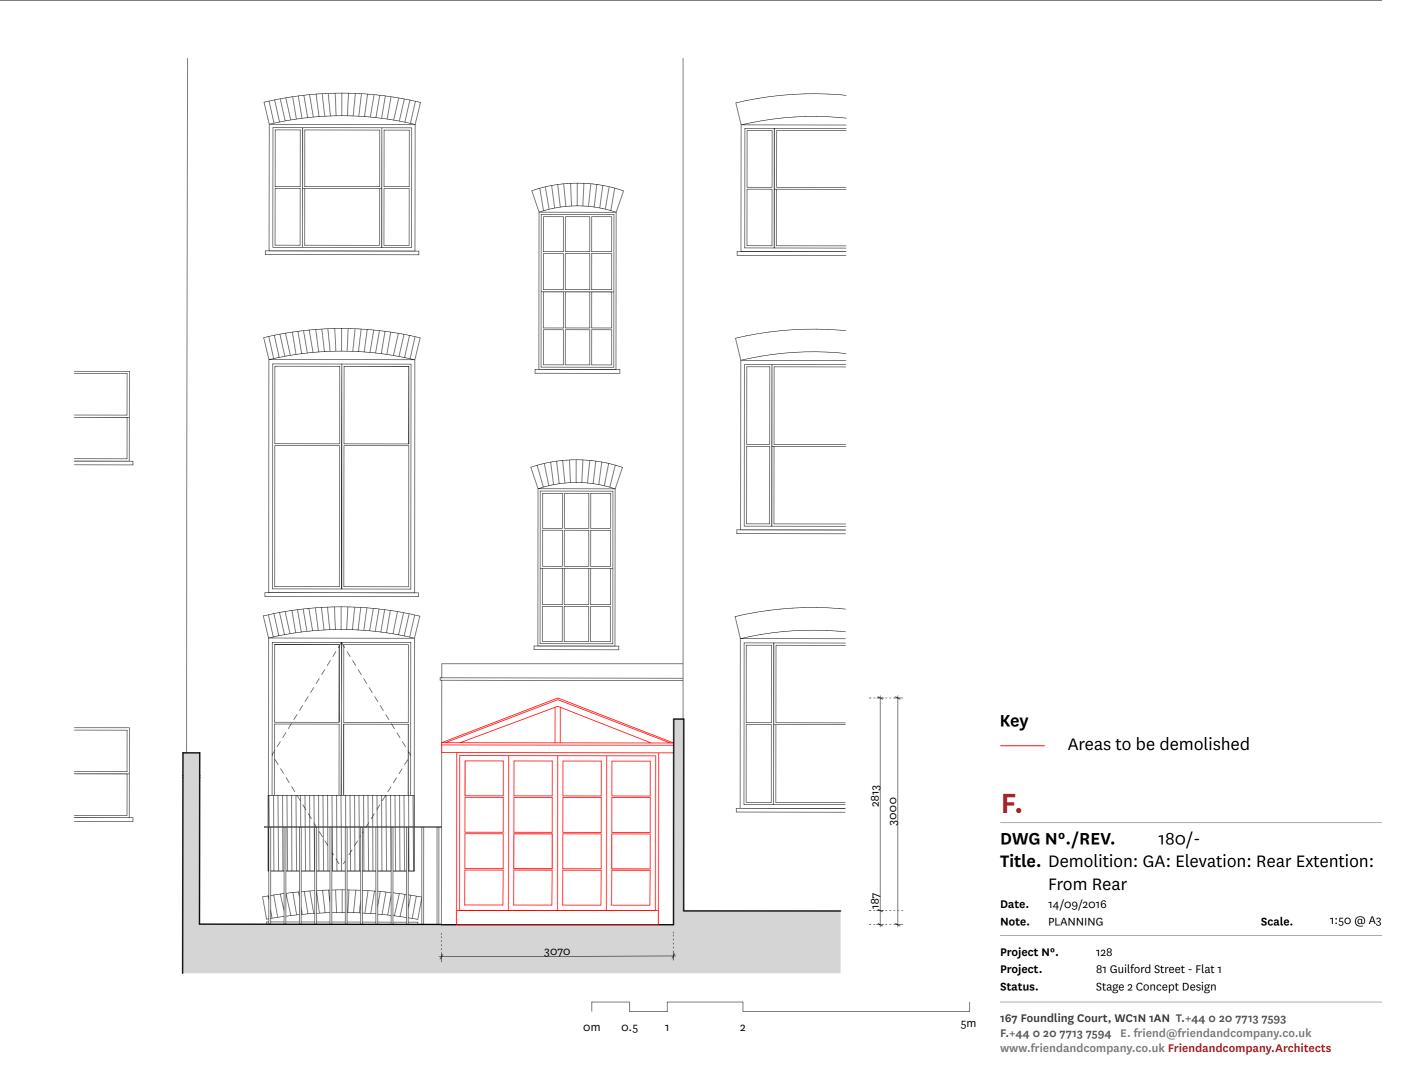

Title. Existing: GA: Elevation: Rear Extention:

From Rear

**Date.** 14/09/2016

Note. PLANNING Scale. 1:50 @ A3

Project Nº. 128

Project. 81 Guilford Street - Flat 1
Status. Stage 2 Concept Design

Areas to be demolished