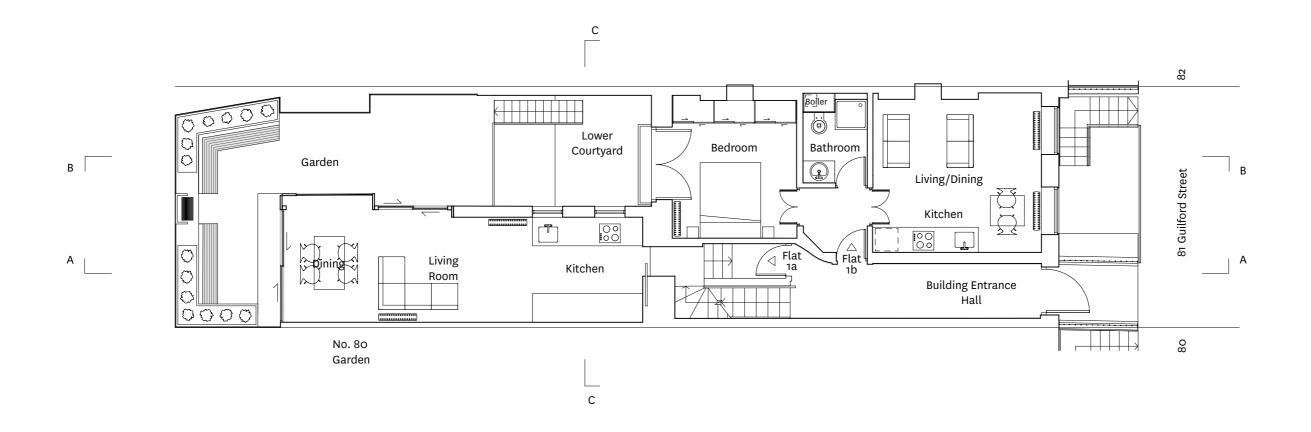

Project.81 Guilford Street - Flat 1Status.Stage 2 Concept Design

Project N Project. Status. 167 Foun F.+44 0 2 www.frie

DWG N°./REV. 220/-

Title. Proposed: GA: Plan: Ground 1:100

**Date.** 14/09/2016

Note. PLANNING Scale. 1:100 @ A3

Project Nº. 128

Project. 81 Guilford Street - Flat 1
Status. Stage 2 Concept Design

**DWG N°./REV.** 230/A

Title. Proposed: GA: Section A-A

**Date.** 14/09/2016

Note. PLANNING Scale. 1:100 @ A3

Project N°. 128