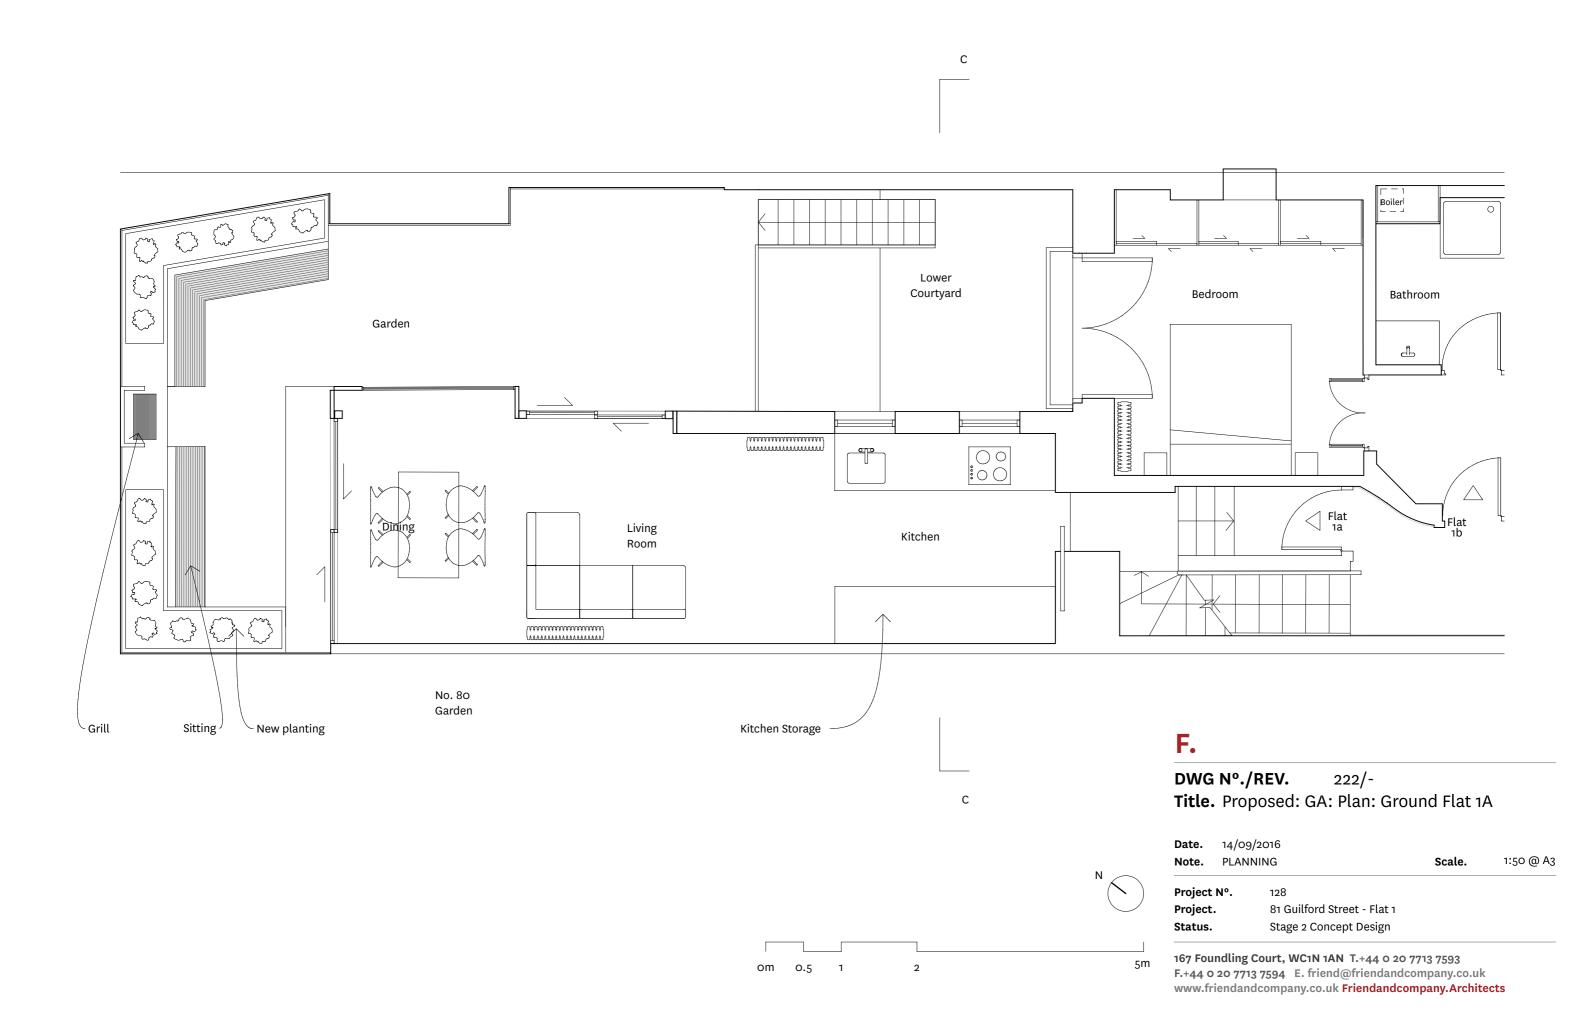

Project.81 Guilford Street - Flat 1Status.Stage 2 Concept Design

Project N Project. Status. 167 Foun F.+44 0 2 www.frie

DWG N°./REV. 220/-

Title. Proposed: GA: Plan: Ground 1:100

**Date.** 14/09/2016

Note. PLANNING Scale. 1:100 @ A3