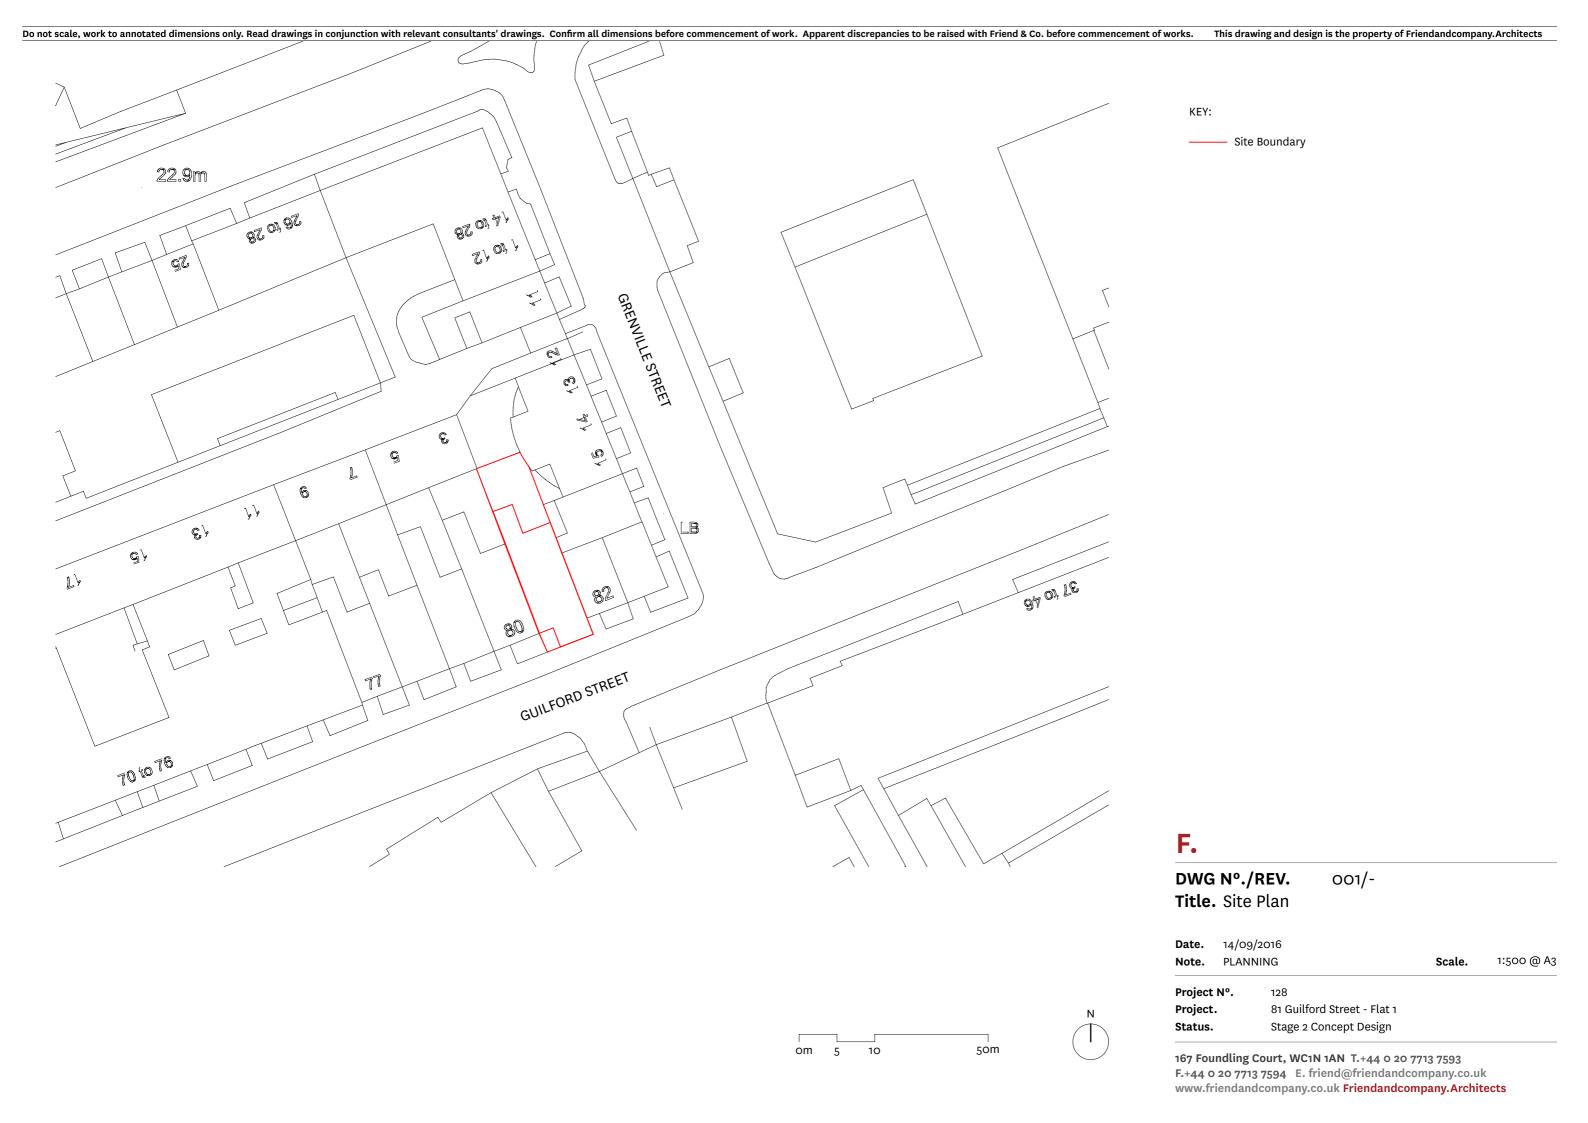

Project. 81 Guilford Street - Flat 1
Status. Stage 2 Concept Design

**DWG N°./REV.** 210/-

Title. Proposed: GA: Plan: Basement

**Date.** 14/09/2016 **Note.** PLANNING

e. PLANNING Scale. 1:100 @ A3

Project Nº. 128