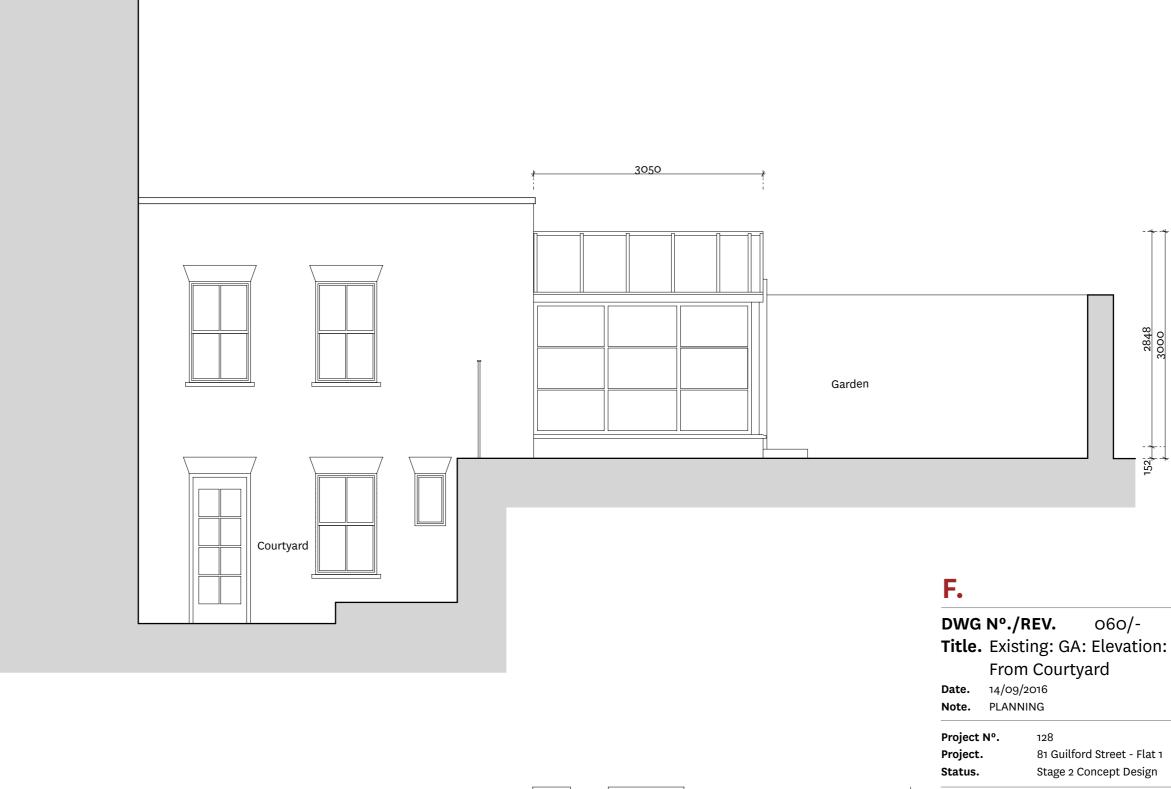

|       | <b>Nº./REV.</b> 060/-<br>Existing: GA: Elevation: Rear Extention:<br>From Courtyard |             |                 |   |        |        |      |
|-------|-------------------------------------------------------------------------------------|-------------|-----------------|---|--------|--------|------|
| e.    | 14/09/2016                                                                          |             |                 |   |        |        |      |
| e.    | PLANNING                                                                            |             |                 |   | Scale. | 1:50 @ | ) A3 |
| ect I | Nº.                                                                                 | 128         |                 |   |        |        |      |
| ect.  |                                                                                     | 81 Guilford | l Street - Flat | 1 |        |        |      |
| us.   |                                                                                     | Stage 2 Co  | ncept Design    |   |        |        |      |
|       |                                                                                     |             |                 |   |        |        |      |